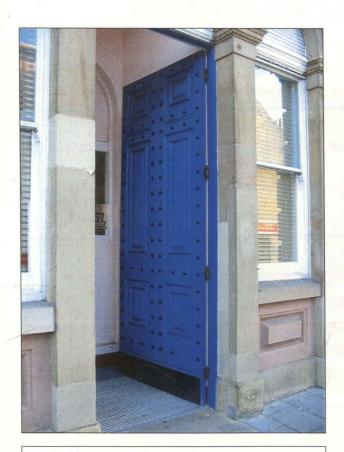

No. 1 - Cannon Street Entrance

No. 2 - Cannon Street Entrance Door

No. 3 - Ramped access within Area Office

No. 4 - Area Office (viewed from staff area)

No. 5 - Area Office (viewed from cashiers counter)

No. 6 - Corridor