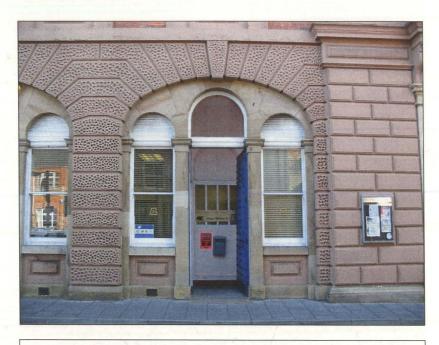

No. 1 - Cannon Street Entrance

No. 2 - Cannon Street Entrance Door

No. 3 - Ramped access within Area Office

No. 4 - Area Office (viewed from staff area)

No. 5 - Area Office (viewed from cashiers counter)

No. 6 - Corridor