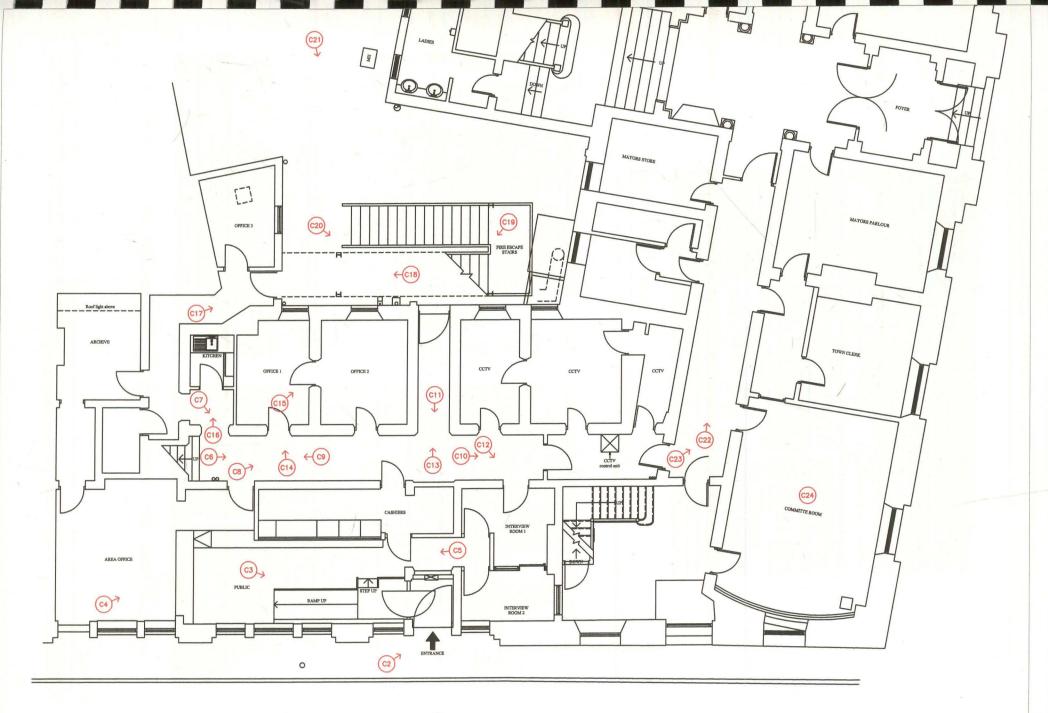

No. 1 - Cannon Street Entrance

No. 2 - Cannon Street Entrance Door

No. 3 - Ramped access within Area Office

No. 4 - Area Office (viewed from staff area)

No. 5 - Area Office (viewed from cashiers counter)

No. 6 - Corridor