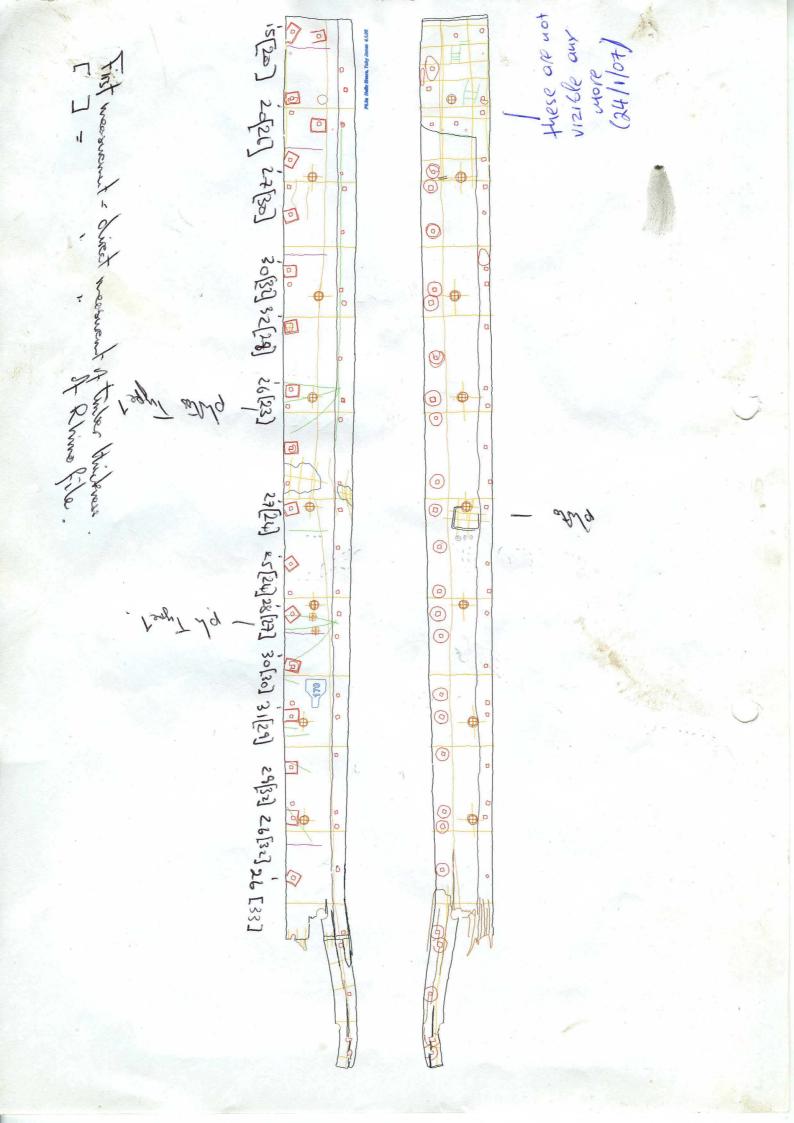

DB 12/2/8

| Cow Tag 170                                                                                                                                          | Function                        | Code P8_6 A        |
|------------------------------------------------------------------------------------------------------------------------------------------------------|---------------------------------|--------------------|
| Brief Description: [timbe                                                                                                                            | r element, p/s, condition, frag | ments]             |
| Near conflete                                                                                                                                        | int damaged and                 | aft soort          |
| Notable Features: [tool marks, scribed lines, decoration, repairs] POINTS TO LOOK OUT FOR WHEN RECORDING ufos                                        |                                 |                    |
| Type I scaled him whood face.                                                                                                                        |                                 |                    |
| 2/4 h                                                                                                                                                |                                 | A FRIDAY TO        |
|                                                                                                                                                      |                                 |                    |
| Add wood futener centres layer                                                                                                                       |                                 |                    |
| Wood Science: [rings, ARW, knots, sapwood, conversion]  CIIO H+ 10 S at forest sent folial.  ARV = 230/220 - P. H. bryand har                        |                                 |                    |
| eloge ?                                                                                                                                              |                                 |                    |
|                                                                                                                                                      | No.                             |                    |
| Recommended action: [samples, additional photos, moulding, queries and problems]                                                                     |                                 |                    |
| Should be readed to \$8.6. The 16.11.06 Take Photos of Repair on Outboard                                                                            |                                 |                    |
| Done.  Done Southing States works on forward start.  Outhough compression feature with additional routs  Cleaned: Recorded: Recorded 16.11.0 Photos: |                                 |                    |
| Outlood compression feature with additional vails                                                                                                    |                                 |                    |
| Cleaned:                                                                                                                                             | HPM/TNJ 04.01.05                | Of Photos: 24/1/07 |
| Checked: [corrections needed] Initi                                                                                                                  |                                 | Initials & Date:   |
| Corrections Done [desktop, Faro Arm?]:                                                                                                               |                                 | Initials & Date:   |