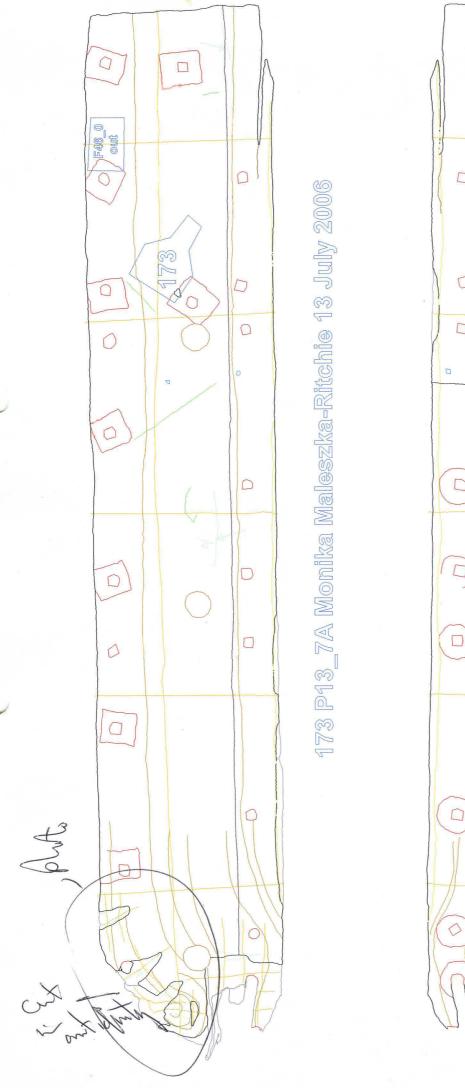

DB 12/2/8

| Cow Tag                                                                                                                    | Function Co            | ode P13.7A       |
|----------------------------------------------------------------------------------------------------------------------------|------------------------|------------------|
| Brief Description: [timber element, p/s, condition, fragments]                                                             |                        |                  |
| Fore port of plant.                                                                                                        |                        |                  |
|                                                                                                                            |                        | \$ b-            |
| Notable Features: [tool marks, scribed lines, decoration, repairs] POINTS TO LOOK                                          |                        |                  |
|                                                                                                                            |                        |                  |
| OUT FOR WHEN RECORDING usos  Outsoard: 4 additional norts on scort, 3 ere slind  Inboard: Axe morts on off end - antidrity |                        |                  |
| Inboard: Axe morts                                                                                                         | s on off ena - out     | Links            |
| 1                                                                                                                          |                        |                  |
|                                                                                                                            |                        |                  |
|                                                                                                                            |                        |                  |
|                                                                                                                            |                        |                  |
|                                                                                                                            |                        |                  |
| ~                                                                                                                          |                        |                  |
|                                                                                                                            | Ser .                  |                  |
| Wood Science: [rings, ARW, knots, sapwood, conversion]                                                                     |                        |                  |
| elge. Ration. ARN = 205/52                                                                                                 |                        |                  |
|                                                                                                                            |                        |                  |
|                                                                                                                            |                        |                  |
|                                                                                                                            |                        |                  |
|                                                                                                                            |                        |                  |
| Recommended action: [samples, additional photos, moulding, queries and problems]                                           |                        |                  |
| and the first of                                                                                                           |                        |                  |
| Probe of rained at and                                                                                                     |                        |                  |
|                                                                                                                            |                        |                  |
|                                                                                                                            |                        |                  |
|                                                                                                                            |                        |                  |
| Cleaned: V1                                                                                                                | Recorded: 13/07/06 MMR | Photos: 23/10/06 |
| 12/07/06                                                                                                                   | 100                    | 2710100          |
|                                                                                                                            |                        | Initials & Date; |
|                                                                                                                            |                        | NN12/10/1        |
| Corrections Done [desktop, Faro Arm?]:                                                                                     |                        | Initials & Date: |