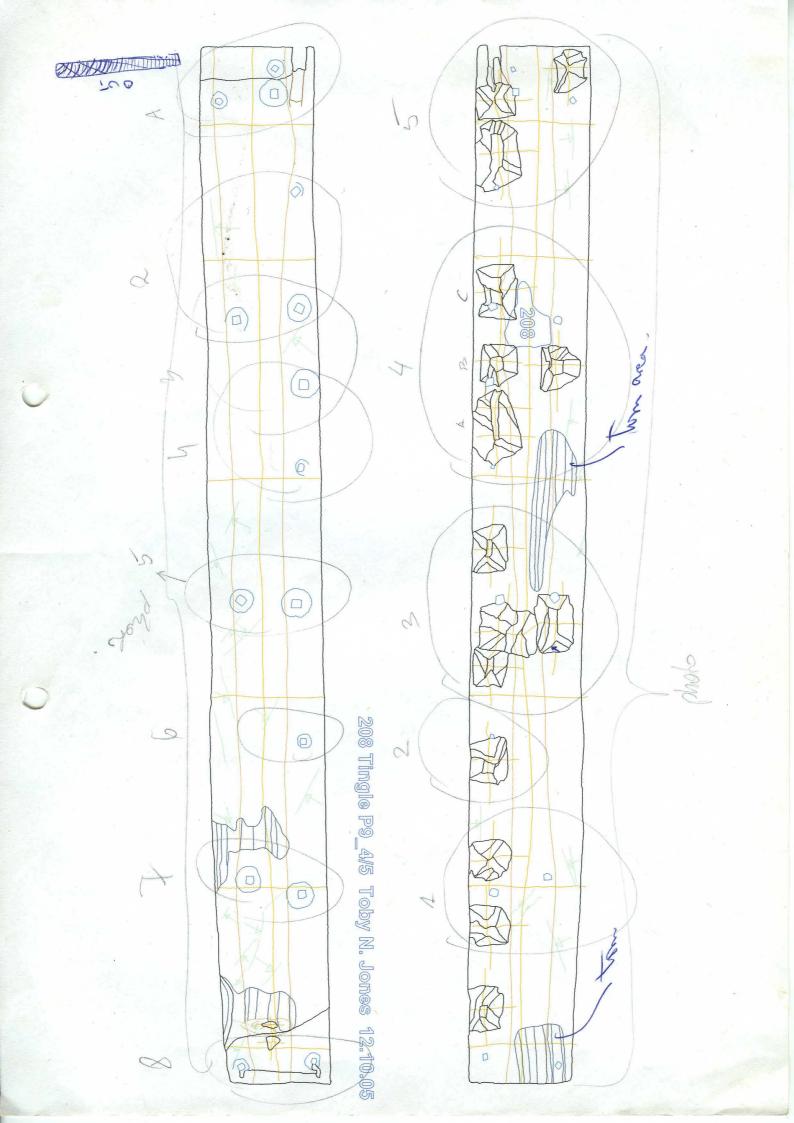

DB 13/2/8

| Cow Tag 208                                   | Function Code wood no 2521             |
|-----------------------------------------------|----------------------------------------|
|                                               |                                        |
| Brief Description: [timber element, p/s, cond |                                        |
| Tingle at 89.4 - 89.5                         | 7                                      |
| and the second second                         |                                        |
| Notable Features: [tool marks, scribed lines  | , decoration, repairs] POINTS TO LOOK  |
| OUT FOR WHEN RECORDING ufos                   |                                        |
|                                               | 92 - AF 9                              |
| Tol signatures on 18+08                       | faces some root - f                    |
| P9.4+P9.5.                                    |                                        |
|                                               |                                        |
|                                               |                                        |
|                                               |                                        |
|                                               |                                        |
|                                               |                                        |
|                                               |                                        |
|                                               |                                        |
|                                               |                                        |
| Wood Science: [rings, ARW, knots, sapwood     |                                        |
| Intermediate - see drawn                      | 9,                                     |
| C85H. ARN=170/85. 8                           |                                        |
|                                               | ward.                                  |
| grained.                                      |                                        |
|                                               |                                        |
|                                               |                                        |
|                                               |                                        |
| Recommended action: [samples, additiona       | photos, moulding, gueries and          |
|                                               |                                        |
| No barrades found in outboard face            | Co los signalines                      |
| Sagno, blen, otog                             |                                        |
|                                               |                                        |
| Dens                                          |                                        |
| Laser Scoured 3/11/08                         | 3                                      |
| Cleaned: Recorded:                            | Photos: 06/10/05 - 1200 1              |
| 10/19/05 xx 12,10                             | , 05 long staple Warer, inboard face x |
|                                               | Initials & Date:                       |
| Checked: [corrections needed]                 | miliais & Date.                        |
|                                               |                                        |
| Corrections Done Idesktop Faro Arm?           | Initials & Date:                       |