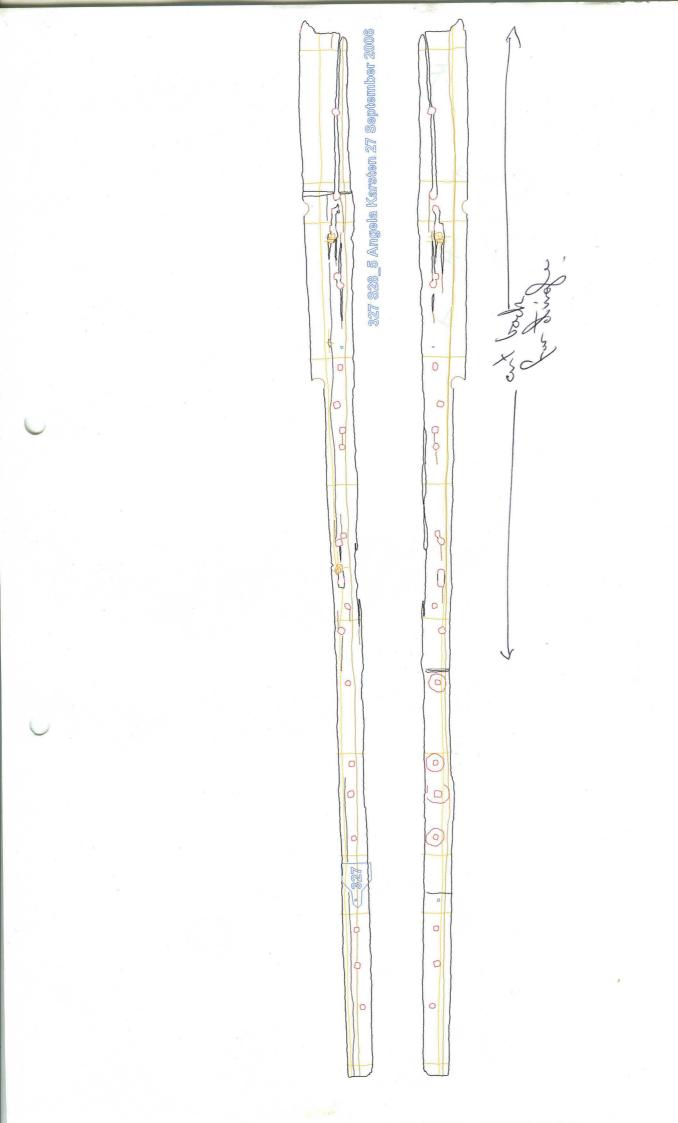

OB 26/2/8

| 00 201210                                                                                |                  |
|------------------------------------------------------------------------------------------|------------------|
| Cow Tag                                                                                  | Function Code    |
|                                                                                          | S28.5            |
| Brief Description: [timber element, p/s, condition, fragments]  Edge of 328 (LOWER EDGE) |                  |
|                                                                                          | WEN LOOK         |
| thin + fragile                                                                           |                  |
| Notable Features: [tool marks, scribed lines, decoration, repairs] POINTS TO LOOK        |                  |
| OUT FOR WHEN RECORDING ufos                                                              |                  |
| double square treepings.                                                                 |                  |
| add. nail                                                                                |                  |
| affect                                                                                   |                  |
| att scart<br>having rocked on ontbook face - trigles                                     |                  |
| would rected at an end the                                                               |                  |
|                                                                                          |                  |
|                                                                                          |                  |
|                                                                                          |                  |
|                                                                                          |                  |
|                                                                                          |                  |
| Wood Science: [rings, ARW, knots, sapwood, conversion]                                   |                  |
| **                                                                                       |                  |
|                                                                                          |                  |
| *                                                                                        |                  |
|                                                                                          |                  |
| 195                                                                                      |                  |
|                                                                                          |                  |
|                                                                                          |                  |
| Recommended action: [samples, additional photos, moulding, queries and                   |                  |
| problems]                                                                                |                  |
|                                                                                          |                  |
|                                                                                          |                  |
|                                                                                          |                  |
|                                                                                          |                  |
| Cleaned: Recorded:                                                                       | Dhotoo           |
|                                                                                          | Photos:          |
| 06/09/06 AK 27                                                                           | 9 6              |
| Checked: [corrections needed]                                                            | Initials & Date: |
|                                                                                          | NN 17/10/6,      |
| Corrections Done [desktop, Faro Arm?]:                                                   | Initials & Date: |