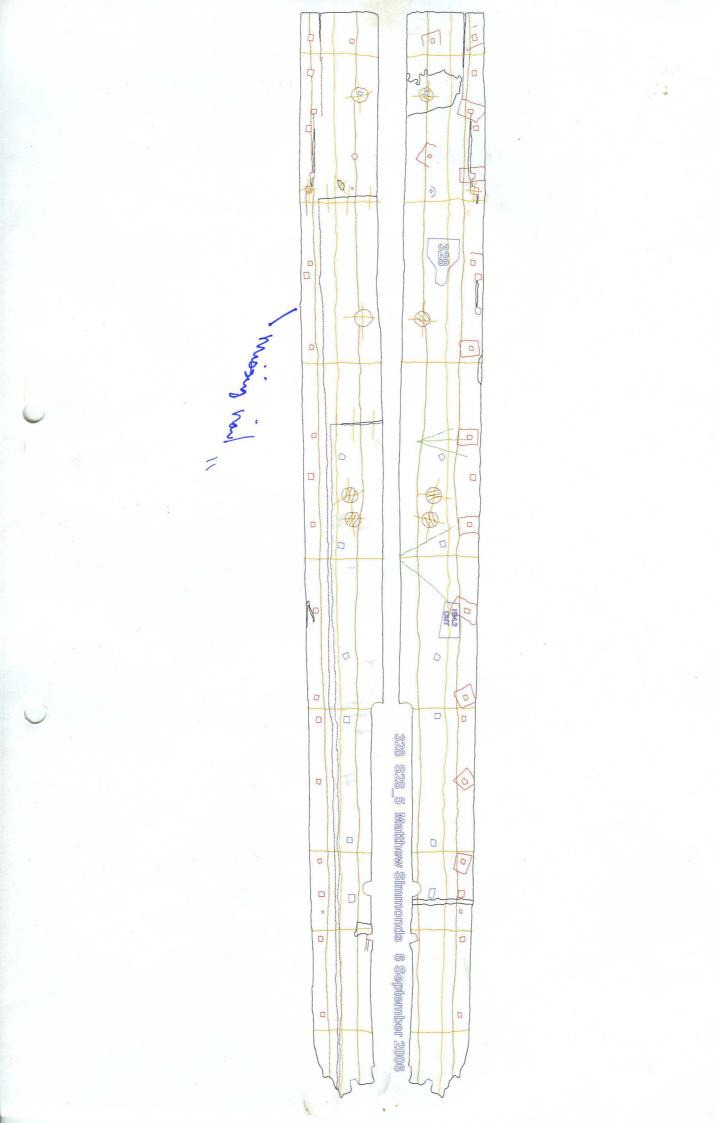

| Cow Tag                                                                                   | Function Code S 2.8, 5                    |
|-------------------------------------------------------------------------------------------|-------------------------------------------|
| Brief Description: [timber element, p/s, condition, fragments]                            |                                           |
| complete, shorter plank, edge = 327                                                       |                                           |
| Notable Features: [tool marks, scribed line                                               | s, decoration, repairs] POINTS TO LOOK    |
| OUT FOR WHEN RECORDING ufos  JB Inscribed we zyped New type 1 -> see Step. 327            |                                           |
| OB; tace of where tings was added                                                         |                                           |
| ) Take of where large was added                                                           |                                           |
| add treenail / plug                                                                       | good toolmanks with                       |
| add nail on & Ebscarf i                                                                   | rod har signatures - youd                 |
|                                                                                           |                                           |
| Nail through treenail - all add, Nails to-high are                                        |                                           |
| Blanger than ordinary and on the Fore + AF+ side                                          |                                           |
| of each nail hole the wood has been pushed a punot on other edges nor on any other nail   |                                           |
| Wood Science: [rings, ARW, knots, sapwood, conversion]                                    |                                           |
| two was stagmen to I billed                                                               |                                           |
| word was manker to                                                                        | ~ cmt                                     |
| ragion var manger so                                                                      | ~ cmt                                     |
| races var manger so                                                                       | nd cont                                   |
| race var manger so                                                                        | m cm                                      |
|                                                                                           |                                           |
| Recommended action: [samples, additional problems]                                        |                                           |
| Recommended action: [samples, additional                                                  | al photos, moulding, queries and          |
| Recommended action: [samples, additional problems]                                        | al photos, moulding, queries and          |
| Recommended action: [samples, additional problems]  Woulding                              | al photos, moulding, queries and          |
| Recommended action: [samples, additional problems]                                        | al photos, moulding, queries and          |
| Recommended action: [samples, additional problems]  Wouldwig  Cleaned: Recorded:          | al photos, moulding, queries and          |
| Recommended action: [samples, additional problems]  Woulding  Cleaned: Recorded: M5 1/4/6 | Il photos, moulding, queries and  Photos: |