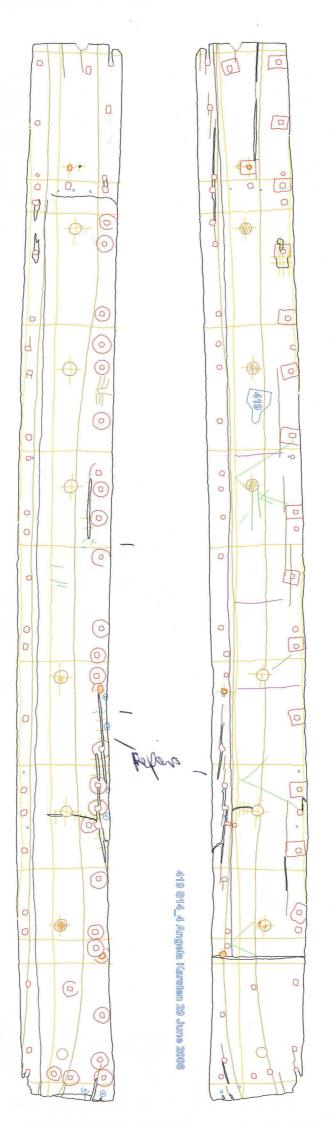

DB 5/3/2008 Cow Tag **Function Code** Brief Description: [timber element, p/s, condition, fragments] (1000 CONSTITUTIN PLANK - "Image near Scar Notable Features: [tool marks, scribed lines, decoration, repairs] POINTS TO LOOK OUT FOR WHEN RECORDING ufos IN BOARD: - INSCRIBED TYPE I FORE AFT CONTACTION INSCREDED IN ON FORE SLAKE LID INSCREDED - TRUPLATED WHEN SLARE CUT IN TYPE I THE OF SID TREENAIL FROM FOR AFT END OUTBOACD: - WOOTER SPIKES IN TWO TREEDAILS - LINGS - SEE OTHER SIDE 2 x Type 3 Wood Science: [rings, ARW, knots, sapwood, conversion] Some saprood along upper edge ie gebe reveal long volge Coord i frond Atta ai 28/022 = UJA 25 +HZS Recommended action: [samples, additional photos, moulding, queries and problems] PHOTOGRAGEN TAKEN OF SAMPLE 2366 Cleaned: Recorded: Photos: ST 27/06/06 KUM 28.06.06 AK Checked: [corrections needed] Initials & Date: Initials & Date: Corrections Done [desktop, Faro Arm?]: