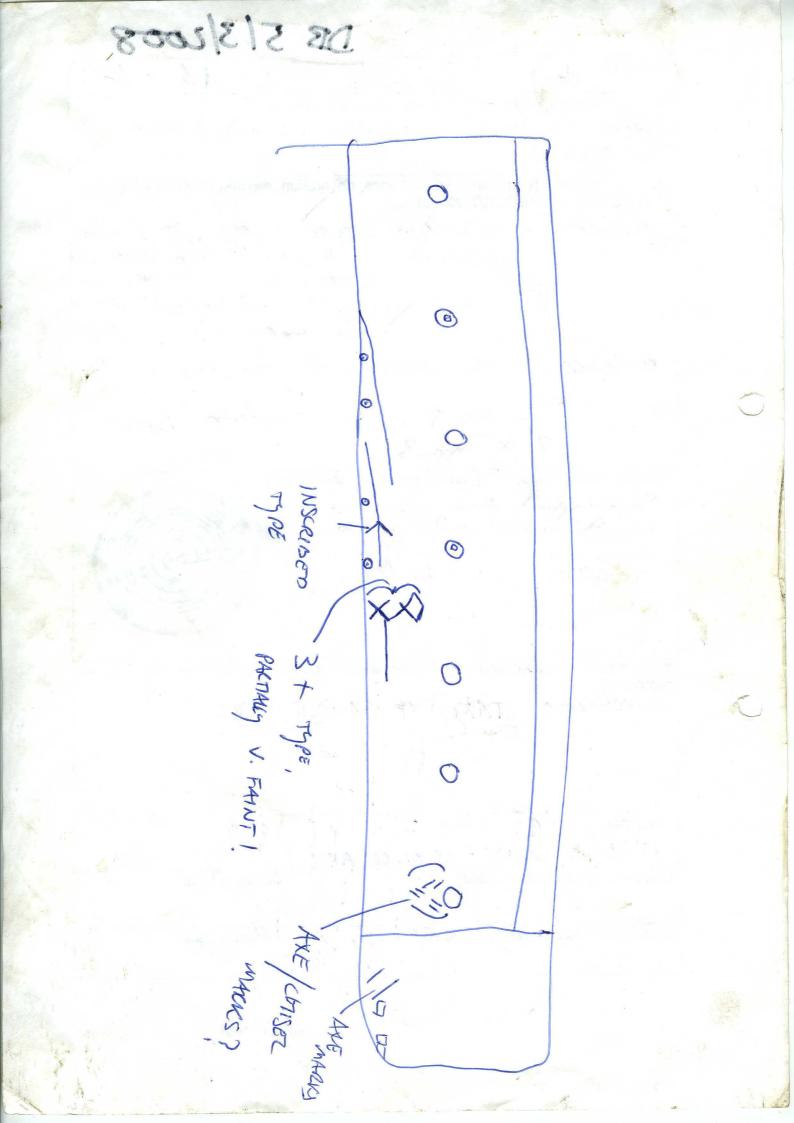

DB 5/3/2008 Cow Tag **Function Code** Brief Description: [timber element, p/s, condition, fragments] (1000 CONSTITUTIN PLANK - "Image near Scar Notable Features: [tool marks, scribed lines, decoration, repairs] POINTS TO LOOK OUT FOR WHEN RECORDING ufos IN BOARD: - INSCRIBED TYPE I FORE AFT CONTACTION INSCREDED IN ON FORE SLAKE LID INSCREDED - TRUPLATED WHEN SLARE CUT IN TYPE I THE OF SID TREENAIL FROM FOR AFT END OUTBOACD: - WOOTER SPIKES IN TWO TREEDAILS - LINGS - SEE OTHER SIDE 2 x Type 3 Wood Science: [rings, ARW, knots, sapwood, conversion] Some saprood along upper edge ie gebe reveal long volge Coord i frond Atta ai 28/022 = UJA 25 +HZS Recommended action: [samples, additional photos, moulding, queries and problems] PHOTOGRAGEN TAKEN OF SAMPLE 2366 Cleaned: Recorded: Photos: ST 27/06/06 KUM 28.06.06 AK Checked: [corrections needed] Initials & Date: Initials & Date: Corrections Done [desktop, Faro Arm?]: