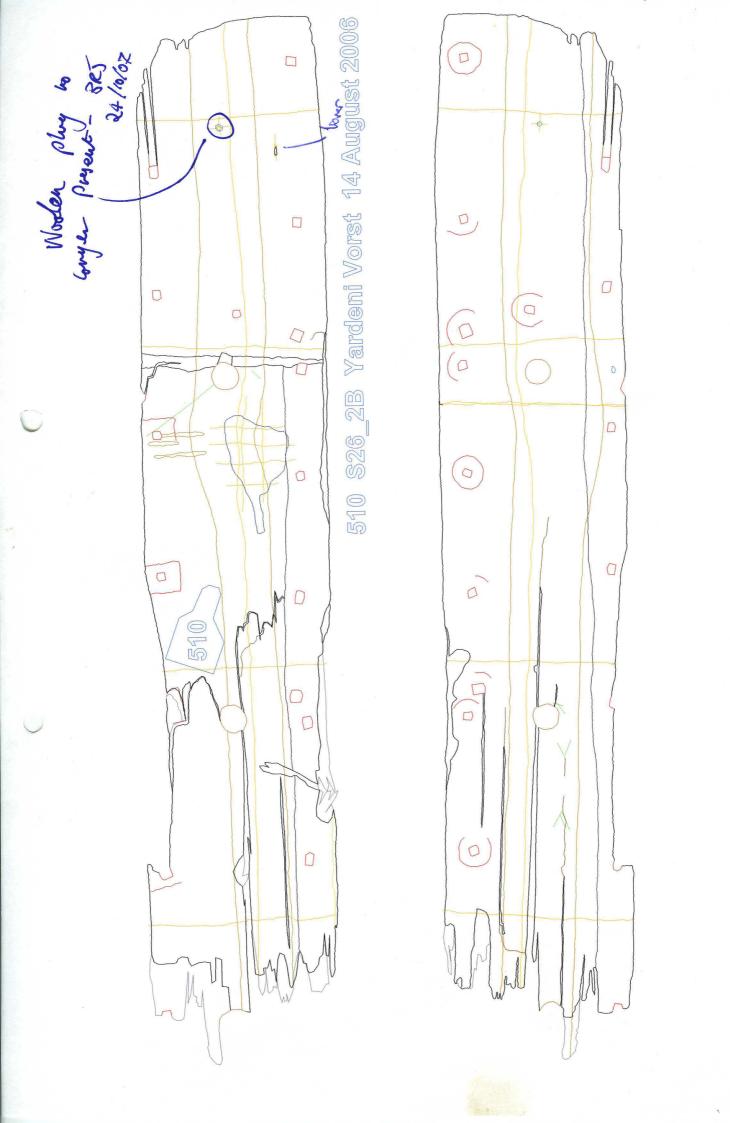

DB14318 526\_2B

| Cow Tag                                                                                                                                                                 | 510            | Function Co      | de <u>526-28</u> |
|-------------------------------------------------------------------------------------------------------------------------------------------------------------------------|----------------|------------------|------------------|
| Brief Description: [timber element, p/s, condition, fragments]                                                                                                          |                |                  |                  |
| 30 A f                                                                                                                                                                  | lagment, oft e | nd with scarf    |                  |
| Notable Features: [tool marks, scribed lines, decoration, repairs] POINTS TO LOOK OUT FOR WHEN RECORDING ufos  Outback no whate features.  Inboard: 60010 note on 81010 |                |                  |                  |
| outboard (type 3) lines (> <)                                                                                                                                           |                |                  |                  |
| rooden plug on Scool of no bouser present                                                                                                                               |                |                  |                  |
| Looden                                                                                                                                                                  | pluy on so     | of 1             | buyer persent    |
| 3RJ 24/10/07                                                                                                                                                            |                |                  |                  |
| Wood Science: [rings, ARW, knots, sapwood, conversion]                                                                                                                  |                |                  |                  |
| lage but with executif the Balial - 70H + 55 PH (6)                                                                                                                     |                |                  |                  |
| Wann large cooks - not solable for devoto.                                                                                                                              |                |                  |                  |
| Recommended action: [samples, additional photos, moulding, queries and problems]                                                                                        |                |                  |                  |
|                                                                                                                                                                         |                |                  |                  |
|                                                                                                                                                                         |                |                  |                  |
|                                                                                                                                                                         | -              |                  |                  |
|                                                                                                                                                                         |                |                  | *                |
| Cloaned: 150                                                                                                                                                            | Recorde        | ad.              | Photos:          |
| Cleaned: V1                                                                                                                                                             | 14/8           | 106 DV           | 1 110103.        |
| Checked: [corrections needed]                                                                                                                                           |                |                  | Initials & Date: |
|                                                                                                                                                                         |                |                  | Nn 16/8/6        |
| Corrections Done [desktop, Faro Arm?]:                                                                                                                                  |                | Initials & Date: |                  |