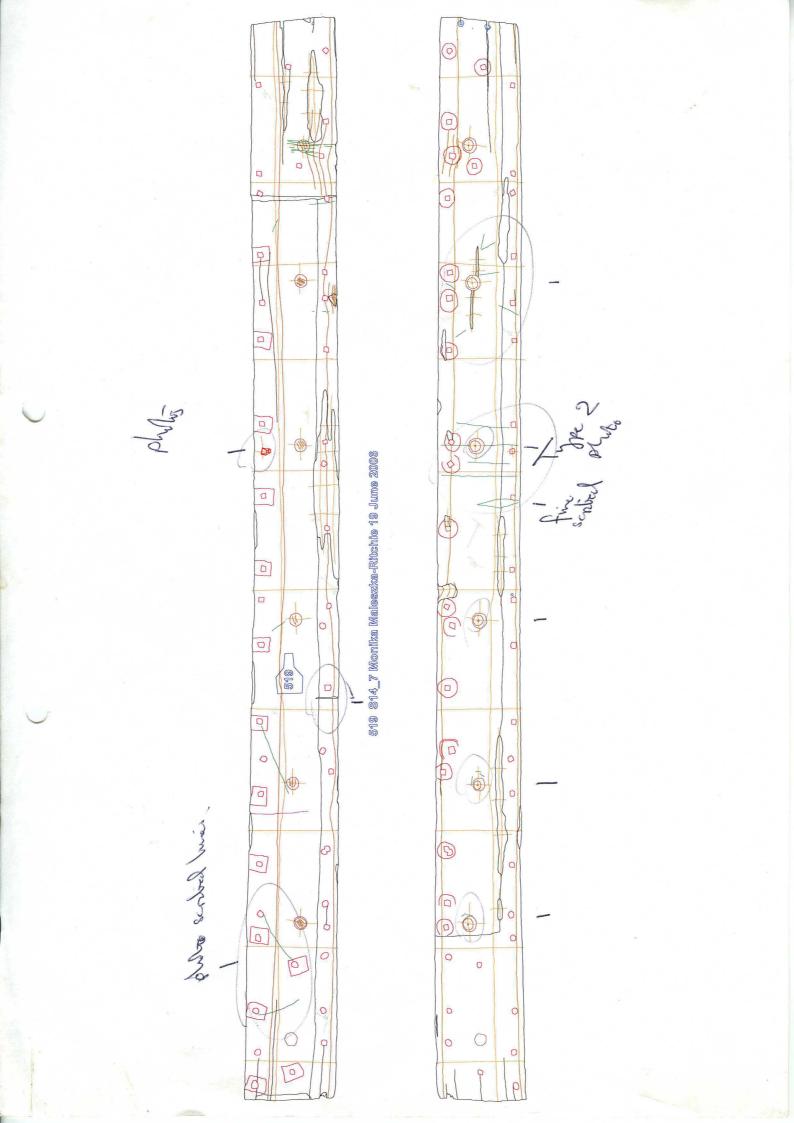

OB 12/3/8

| Cow Tag                                                                                                       | Function Code 5/4                  |
|---------------------------------------------------------------------------------------------------------------|------------------------------------|
| Brief Description: [timber element, p/s, condition, fragments]                                                |                                    |
| (000) ONDITION PLANK, Compete                                                                                 |                                    |
| Notable Features: [tool marks, scribed lines, decoration, repairs] POINTS TO LOOK OUT FOR WHEN RECORDING ufos |                                    |
| INBOARD: - INSCRIBED LINES O DO O                                                                             |                                    |
| BETOW SAMPLE                                                                                                  |                                    |
| STEP ON LAND ASTACONT TO COWTAG                                                                               |                                    |
| IN SCREIGED 4HE CO. JSN AFT OF CONTAG, COPEVEY                                                                |                                    |
| orthoard - din les on uy travails                                                                             |                                    |
| 2 ( Whier) + Burbad lines and plant                                                                           |                                    |
| Type? (4 mies) Insurbed lines mid plant.  I on wall - Possible good for sample - couldn't remove to           |                                    |
| Wood Science: [rings, ARW, knots, sapwood, conversion]                                                        |                                    |
| P. H benne busts on plant & last cars P. H benne bree elge? - one on aft Codial                               |                                    |
| C60H ARN=208/60                                                                                               |                                    |
|                                                                                                               |                                    |
| Recommended action: [samples, addition problems]                                                              | onal photos, moulding, queries and |
| lesteritain as solved                                                                                         |                                    |
| Ten metalingial simple of hand.                                                                               |                                    |
|                                                                                                               |                                    |
| Cleaned: 19/ Recorded: 19/                                                                                    | Photos:                            |
| Checked: [corrections needed]                                                                                 | Initials & Date:                   |
| NN                                                                                                            | 12/7/6                             |
| Corrections Done [desktop, Faro Arm?]                                                                         | : Initials & Date:                 |