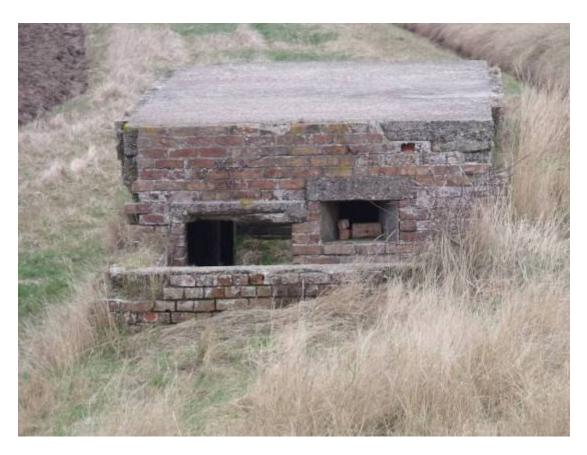

Plate 10: Semi-sunken 'turret' feature (Asset 190), North Site, Section 1

Plate 11: Possible infantry blockhouse (Asset 167), North Site, Section 1

Plate 12: Possible infantry blockhouse (Asset 167), North Site, Section 1