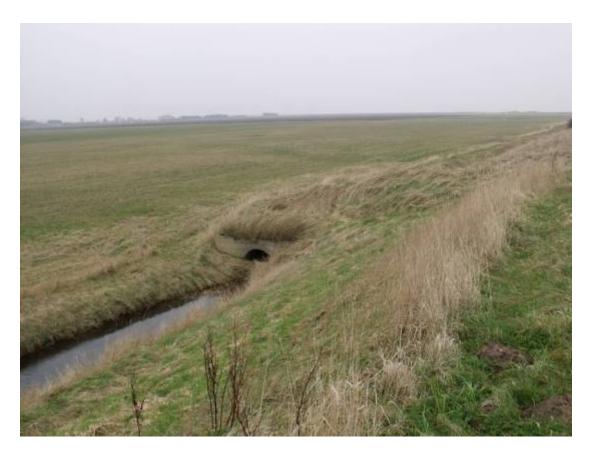

ovements



Plate 5: Observation point (Asset 169) and demolition material (Asset 168), North Site, Section 1



Plate 6: Demolition material (Asset 152), North Site, Section 2

Environment Agency Tetney to Saltfleet Flood Defence Improvements



Plate 7: Concrete pad (Asset 138), North Site, Section 2



Plate 8: Possible pillbox (Asset 178), North Site, Section 1



Plate 9: Collapsed structure (Asset 182), North Site, Section 1



Plate 10: Semi-sunken 'turret' feature (Asset 190), North Site, Section 1



Plate 11: Possible infantry blockhouse (Asset 167), North Site, Section 1



Plate 12: Possible infantry blockhouse (Asset 167), North Site, Section 1



Plate 13: Possible infantry blockhouse (Asset 167), North Site, Section 1



Plate 14: Pillbox (Asset 207), North Site, Section 1



Plate 15: Causeway (Asset 172), North Site, Section 1



Plate 16: Causeway (Asset 189), North Site, Section 1



Plate 17: Demolition material (Asset 191), North Site, Section 1