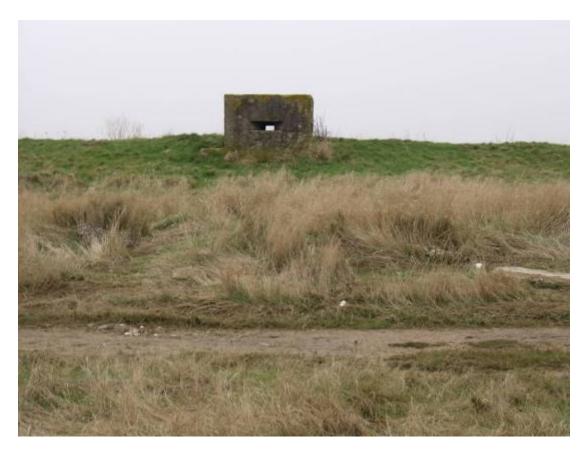

## **Photographic Plates**

Plate 1: Anti-tank blocks (Asset 106), Central Site

Plate 2: Observation point (Asset 169), North Site, Section 1

Plate 3: Observation point (Asset 169), North Site, Section 1

Plate 4: Observation point (Asset 169), North Site, Section 1