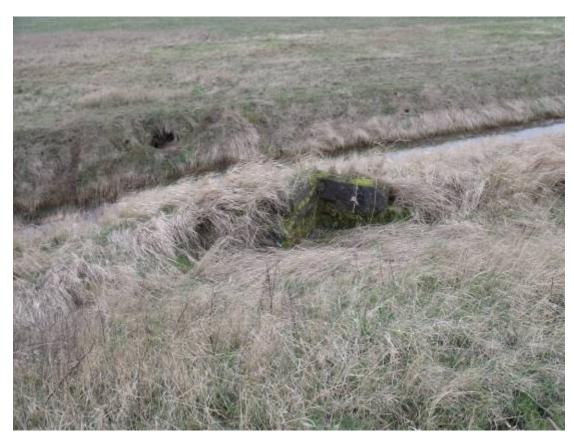

molition material (Asset 168), North Site, Section 1



Plate 6: Demolition material (Asset 152), North Site, Section 2

Environment Agency Tetney to Saltfleet Flood Defence Improvements



Plate 7: Concrete pad (Asset 138), North Site, Section 2



Plate 8: Possible pillbox (Asset 178), North Site, Section 1



Plate 9: Collapsed structure (Asset 182), North Site, Section 1



Plate 10: Semi-sunken 'turret' feature (Asset 190), North Site, Section 1



Plate 11: Possible infantry blockhouse (Asset 167), North Site, Section 1



Plate 12: Possible infantry blockhouse (Asset 167), North Site, Section 1



Plate 13: Possible infantry blockhouse (Asset 167), North Site, Section 1



Plate 14: Pillbox (Asset 207), North Site, Section 1



Plate 15: Causeway (Asset 172), North Site, Section 1



Plate 16: Causeway (Asset 189), North Site, Section 1



Plate 17: Demolition material (Asset 191), North Site, Section 1