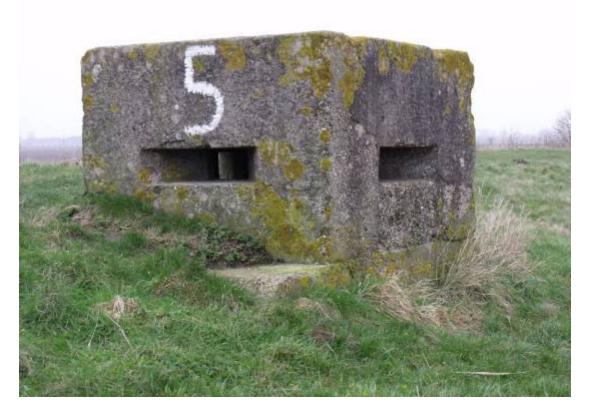

Plate 13: Possible infantry blockhouse (Asset 167), North Site, Section 1

Plate 14: Pillbox (Asset 207), North Site, Section 1

Plate 15: Causeway (Asset 172), North Site, Section 1

Plate 16: Causeway (Asset 189), North Site, Section 1