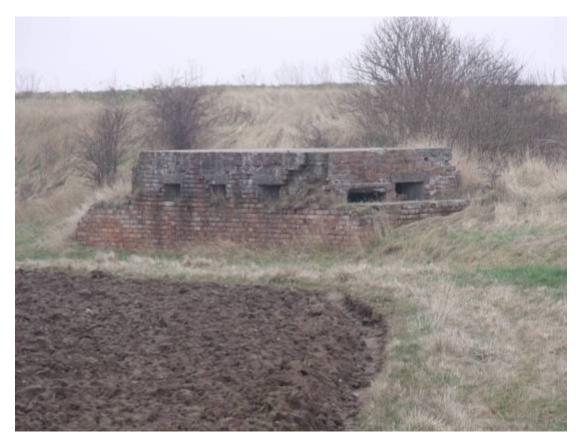

Plate 13: Possible infantry blockhouse (Asset 167), North Site, Section 1

Plate 14: Pillbox (Asset 207), North Site, Section 1

Plate 15: Causeway (Asset 172), North Site, Section 1

Plate 16: Causeway (Asset 189), North Site, Section 1