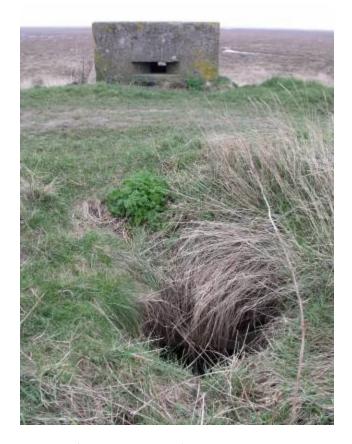

## **Photographic Plates**

Plate 1: Anti-tank blocks (Asset 106), Central Site

Plate 2: Observation point (Asset 169), North Site, Section 1

Plate 3: Observation point (Asset 169), North Site, Section 1

Plate 4: Observation point (Asset 169), North Site, Section 1