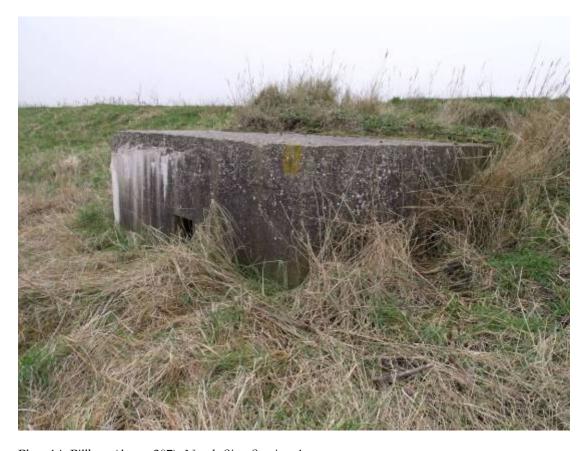

Plate 13: Possible infantry blockhouse (Asset 167), North Site, Section 1

Plate 14: Pillbox (Asset 207), North Site, Section 1

Plate 15: Causeway (Asset 172), North Site, Section 1

Plate 16: Causeway (Asset 189), North Site, Section 1