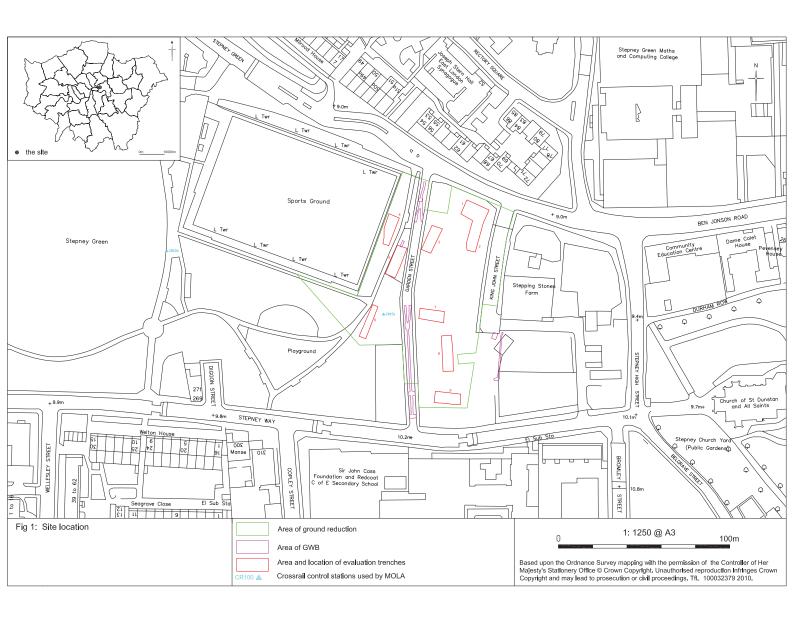

## MOLA Survey Report for Crossrail

| Event code / MOLA site code       | XRV10                                                                                                                                                                     |
|-----------------------------------|---------------------------------------------------------------------------------------------------------------------------------------------------------------------------|
| Sub-site division (if applicable) | N/A                                                                                                                                                                       |
| Site Address                      | Stepney Green Shaft, King John Street, Stepney Green,<br>London E1 3DG                                                                                                    |
| Type of archaeological fieldwork  | General Watching Brief / Evaluation                                                                                                                                       |
| Coordinate system                 | OSGB36                                                                                                                                                                    |
| Survey method and control         | Optical survey using Crossrail survey control                                                                                                                             |
|                                   | GPS tie in to Crossrail London Survey Grid control<br>Station CR150 : 85982.168/36284.970/109.357<br>Station CR151 : 86108.781/36248.013/109.858                          |
| Survey date / surveyors           | 06/12/2010, M. Burch and C. Drew 20/12/2010, M. Burch and C. Drew 11/01/2011, M. Burch and G. Simons 13/01/2011, M. Burch and G. Simons Report compiled by M. Burch       |
| Derivation of vertical control    | Brought in by Crossrail Engineer on site                                                                                                                                  |
| Values of TBMs                    | Site TBM located on survey nail CR151 value of 9.357 mOD.                                                                                                                 |
| Additional information            | MOLA Survey was tied into Crossrail London Survey Grid control Stations provided by Crossrail site surveyors.                                                             |
|                                   | The digital deliverable was created in AutoCAD2009 and exported to Microstation dgn V8 format. This will be delivered in Project Wise and number created at a later date. |