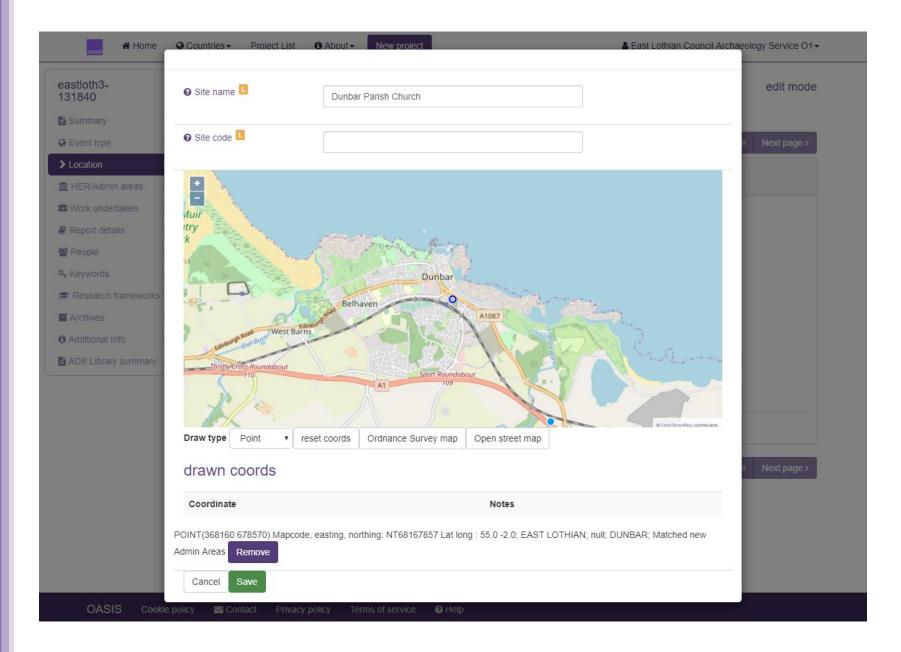

# Spatial Lookup

ads ARCHAEOLOGY DATA SERVICE

#### Location will auto-generate:

- OS admin area
- HER area
- Research
   Framework
- Museums + Archives \*