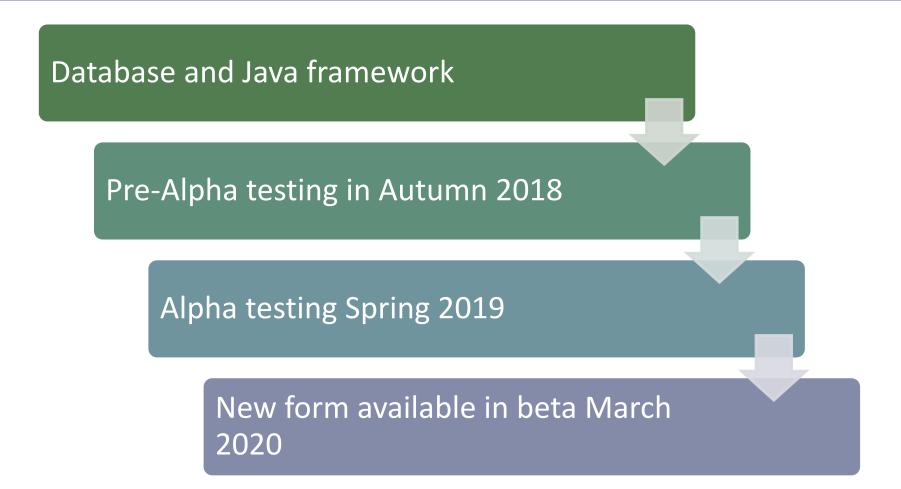

#### Timescales

#### Where are we?

- A new database is in place
- Java application (i.e. the form in place)
- Workflows mapped (i.e. what happens when!)
- Mapping to existing heritage thesauri completed
- Migration of data from old to new database completed
- Basic form in place