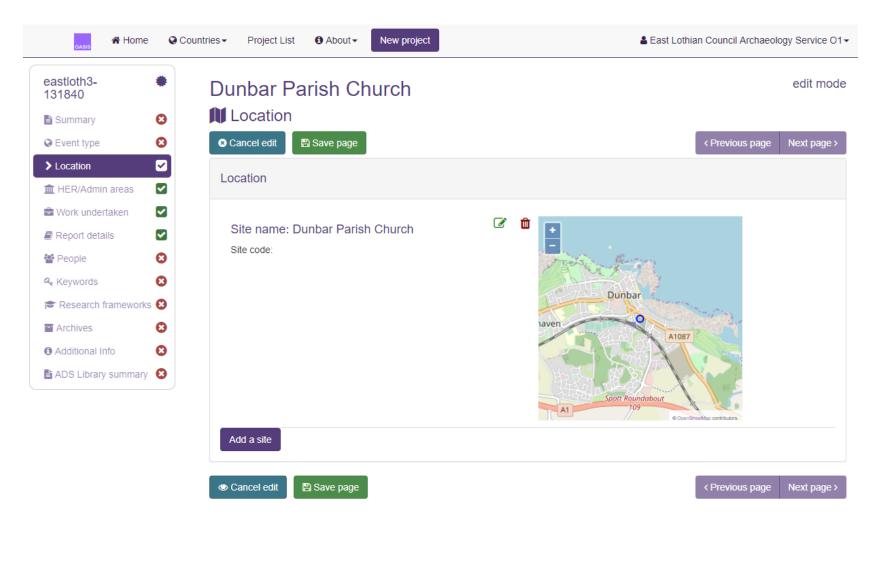

#### Location will auto-generate:

- OS admin area
- HER area
- Research
   Framework
- Museums + Archives \*