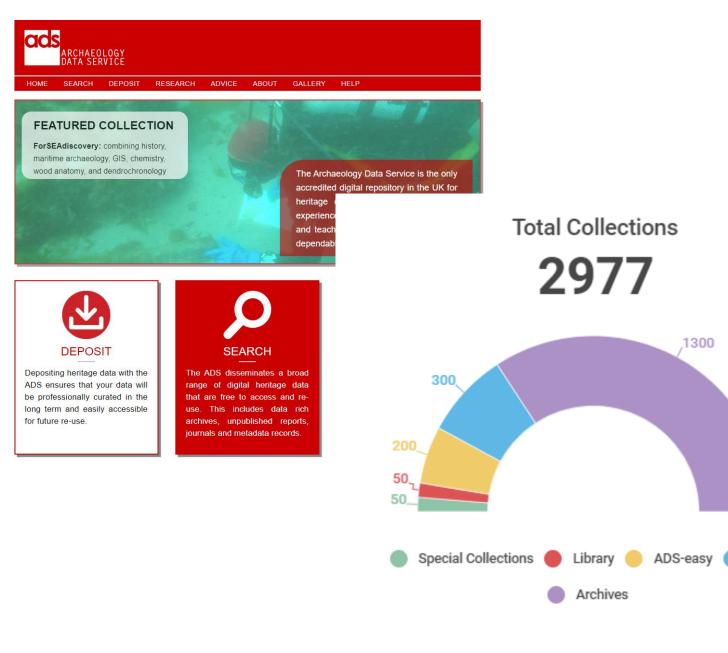

the data define the user community?

Tim Evans 31-03-2020

http://archaeologydataservice.ac.uk



### Introduction

In April 1996 a consortium comprising eight Departments of Archaeology from UK Universities joined forces with the Council for British Archaeology (CBA) to put a proposal to the Arts and Humanities Data Service Executive to establish an...

### Archaeology Data Service





## Challenges for Archaeology

### **Digital Data and Archaeology**

- Archaeology is **destructive**
- Comprehensive records of field work are imperative
- Majority of data recorded in grey literature
- Traditionally, access to 'data' has been problematic



"This CD-ROM can hold more information than all the paper that's here below me"-Bill Gates, 1994



## Background



ads Archaeology Data Service





Oasis



## **Designated Community**

- Who is our (user) Community?
- <u>OAIS</u>
- Contentious e.g. <u>https://doi.org/10.1002/pra2.2016.14505301</u> <u>038</u>
- Broad (public) versus Narrow (Specialist)
- User Community (everyone!)



## **Designated Community**

- Core Trust Seal (R0. Please provide context for your repository.)
- "The ADS provides preservation services to UK-based practitioners and researchers... within the UK and International archaeological and heritage communities."
- See ADS Collections Policy <u>https://archaeologydataservice.ac.uk/advice/c</u> <u>ollectionsPolicy.xhtml</u>



### **Designated Community**

"I have become all things to all people so that by all possible means I might save some."

(1 Corinthians 9:22)





ads Archaeology Data service





## Ou