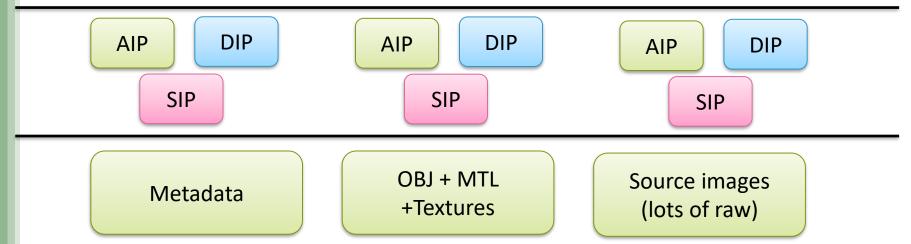

| REP_ID    | PURPOSE  | FILE_NAME        | FILE_SIZE  | CHECKSUM                         | OBJECT_ID |
|-----------|----------|------------------|------------|----------------------------------|-----------|
| 3,935,118 | Original | Bayo_04_obj.jpg  | 2,646,743  | d82278660faeb15979ce47a2408033fd | 1,640,995 |
| 3,935,119 | Original | Bayo_04_obj.mtl  | 591        | 85d7f17485d895259dc47f2b8c7770bd | 1,640,995 |
| 3,935,120 | Original | Bayo_04_obj.obj  | 62,254,861 | 52a77f1a869f06d225930d380a92df09 | 1,640,995 |
| 3,935,121 | Original | Bayo_04_obj1.jpg | 2,286,790  | e81f43d7b8b7977ef8d0595617aae964 | 1,640,995 |
| 3,935,122 | Original | Bayo_04_obj2.jpg | 1,851,007  | 182af6c0d14222d8cfa9f9cf12644fdc | 1,640,995 |
| 3,935,123 | Original | Bayo_04_obj3.jpg | 2,237,707  | b92b8b585a1306524c53fc2a42f53a48 | 1,640,995 |