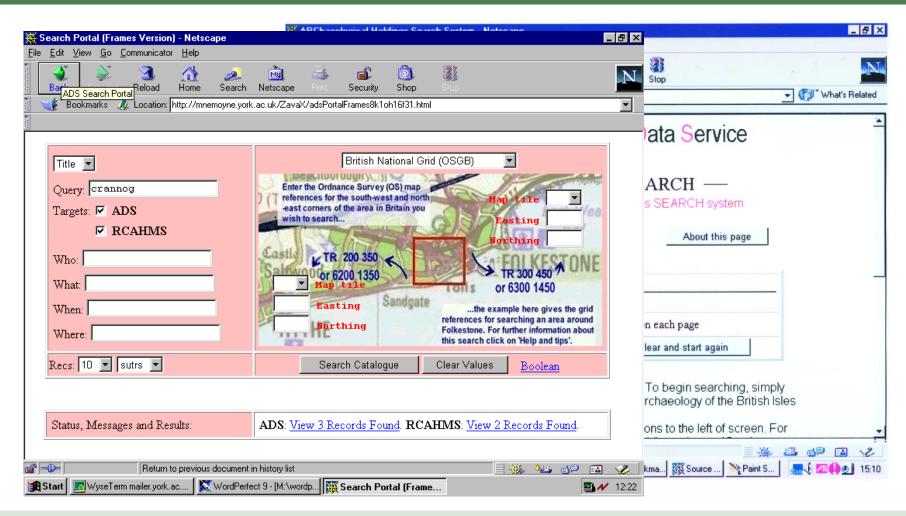

# SEADDS WG4: Does the data define the user community?

Tim Evans 31-03-2020

http://archaeologydataservice.ac.uk



### Introduction

In April 1996 a consortium comprising eight Departments of Archaeology from UK Universities joined forces with the Council for British Archaeology (CBA) to put a proposal to the Arts and Humanities Data Service Executive to establish an...

### Archaeology Data Service





## Challenges for Archaeology

### **Digital Data and Archaeology**

- Archaeology is **destructive**
- Comprehensive records of field work are imperative
- Majority of data recorded in grey literature
- Traditionally, access to 'data' has been problematic



"This CD-ROM can hold more information than all the paper that's here below me"-Bill Gates, 1994



## Background



ads Archaeology Data Service





Oasis



## **Designated Community**

- Who is our (user) Community?
- <u>OAIS</u>
- Contentious e.g. <u>https://doi.org/10.1002/pra2.2016.14505301</u> <u>038</u>
- Broad (public) versus Narrow (Specialist)
- User Community (everyone!)



## **Designated Community**

- Core Trust Seal (R0. Please provide context for your repository.)
- "The ADS provides preservation services to UK-based practitioners and researchers... within the UK and International archaeological and heritage communities."
- See ADS Collections Policy <u>https://archaeologydataservice.ac.uk/advice/c</u> <u>ollectionsPolicy.xhtml</u>



### **Designated Community**

"I have become all things to all people so that by all possible means I might save some."

(1 Corinthians 9:22)





ads A