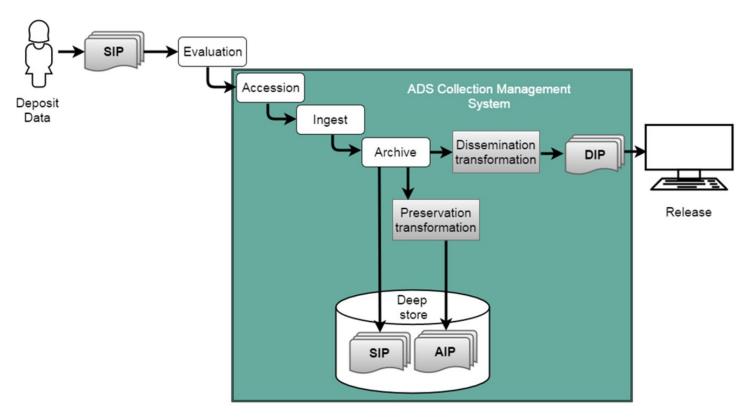

#### **Preservation via migration**

- Every file accessioned preserved as a standardised format e.g. all raster images as uncompressed TIFF, databases as delimited text...
- This is called "normalisation"
- Formats used based on a mixture of technical consideration (e.g. compression = data loss), but also judgements on longevity of format and ease of establishing future migrations.

## **Preservation via migration**