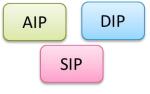

Metadata

AIP DIP

OBJ + MTL +Textures AIP DIP

Source images (lots of raw)

| REP_ID    | PURPOSE  | FILE_NAME        | FILE_SIZE  | CHECKSUM                         | OBJECT_ID |
|-----------|----------|------------------|------------|----------------------------------|-----------|
| 3,935,118 | Original | Bayo_04_obj.jpg  | 2,646,743  | d82278660faeb15979ce47a2408033fd | 1,640,995 |
| 3,935,119 | Original | Bayo_04_obj.mtl  | 591        | 85d7f17485d895259dc47f2b8c7770bd | 1,640,995 |
| 3,935,120 | Original | Bayo_04_obj.obj  | 62,254,861 | 52a77f1a869f06d225930d380a92df09 | 1,640,995 |
| 3,935,121 | Original | Bayo_04_obj1.jpg | 2,286,790  | e81f43d7b8b7977ef8d0595617aae964 | 1,640,995 |
| 3,935,122 | Original | Bayo_04_obj2.jpg | 1,851,007  | 182af6c0d14222d8cfa9f9cf12644fdc | 1,640,995 |
| 3,935,123 | Original | Bayo_04_obj3.jpg | 2,237,707  | b92b8b585a1306524c53fc2a42f53a48 | 1,640,995 |