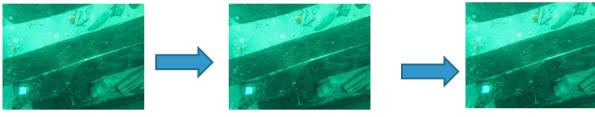

#### **Preservation via migration**

- Every file accessioned preserved as a standardised format e.g. all raster images as uncompressed TIFF, databases as delimited text...
- This is called "normalisation"
- Formats used based on a mixture of technical consideration (e.g. compression = data loss), but also judgements on longevity of format and ease of establishing future migrations.

## **Preservation via migration**