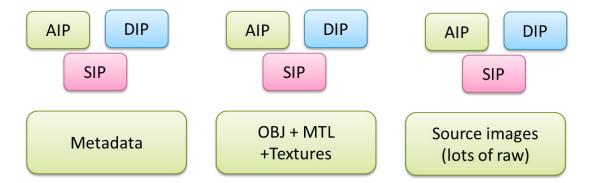

| REP_ID    | PURPOSE  | FILE_NAME        | FILE_SIZE  | CHECKSUM                         | OBJECT_ID |
|-----------|----------|------------------|------------|----------------------------------|-----------|
| 3,935,118 | Original | Bayo_04_obj.jpg  | 2,646,743  | d82278660faeb15979ce47a2408033fd | 1,640,995 |
| 3,935,119 | Original | Bayo_04_obj.mtl  | 591        | 85d7f17485d895259dc47f2b8c7770bd | 1,640,995 |
| 3,935,120 | Original | Bayo_04_obj.obj  | 62,254,861 | 52a77f1a869f06d225930d380a92df09 | 1,640,995 |
| 3,935,121 | Original | Bayo_04_obj1.jpg | 2,286,790  | e81f43d7b8b7977ef8d0595617aae964 | 1,640,995 |
| 3,935,122 | Original | Bayo_04_obj2.jpg | 1,851,007  | 182af6c0d14222d8cfa9f9cf12644fdc | 1,640,995 |
| 3,935,123 | Original | Bayo_04_obj3.jpg | 2,237,707  | b92b8b585a1306524c53fc2a42f53a48 | 1,640,995 |