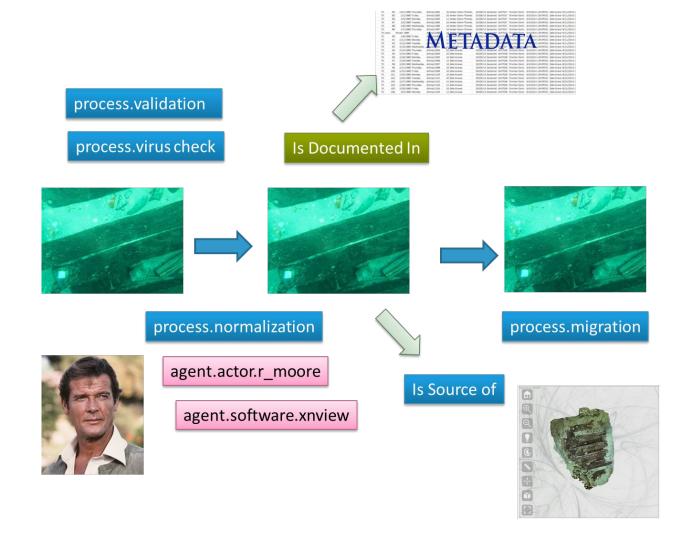

## **Preservation via migration**

|              |      | VICTOR Parallel      |                  | to pather three Theorem  | TOTAL CARACTER              |           | Tool and the local                                                                                                                                                                                                                                                                                                                                                                                                                                                                                                                                                                                                                                                                                                                                                                                                                                                                                                                                                                                                                                                                                                                                                                                                                                                                                                                                                                                                                                                                                                                                                                                                                                                                                                                                                                                                                                                                                                                                                                                                                                                                                                             |                       | -                |                            |
|--------------|------|----------------------|------------------|--------------------------|-----------------------------|-----------|--------------------------------------------------------------------------------------------------------------------------------------------------------------------------------------------------------------------------------------------------------------------------------------------------------------------------------------------------------------------------------------------------------------------------------------------------------------------------------------------------------------------------------------------------------------------------------------------------------------------------------------------------------------------------------------------------------------------------------------------------------------------------------------------------------------------------------------------------------------------------------------------------------------------------------------------------------------------------------------------------------------------------------------------------------------------------------------------------------------------------------------------------------------------------------------------------------------------------------------------------------------------------------------------------------------------------------------------------------------------------------------------------------------------------------------------------------------------------------------------------------------------------------------------------------------------------------------------------------------------------------------------------------------------------------------------------------------------------------------------------------------------------------------------------------------------------------------------------------------------------------------------------------------------------------------------------------------------------------------------------------------------------------------------------------------------------------------------------------------------------------|-----------------------|------------------|----------------------------|
| S. 1         |      | Arbitration Privates | 44-421080        | 10 Andres Since Transmi  | stated in humans            |           | Annalase Spring                                                                                                                                                                                                                                                                                                                                                                                                                                                                                                                                                                                                                                                                                                                                                                                                                                                                                                                                                                                                                                                                                                                                                                                                                                                                                                                                                                                                                                                                                                                                                                                                                                                                                                                                                                                                                                                                                                                                                                                                                                                                                                                | ARCTIVE LA CAUSE      | Interland.       | ******                     |
| ÷.           | - 22 | LAUGHER Mundau       | Adveloper        | 12 Antine Disco Transit  | state in the second of      |           | Reaches Include                                                                                                                                                                                                                                                                                                                                                                                                                                                                                                                                                                                                                                                                                                                                                                                                                                                                                                                                                                                                                                                                                                                                                                                                                                                                                                                                                                                                                                                                                                                                                                                                                                                                                                                                                                                                                                                                                                                                                                                                                                                                                                                | 6/3/3014 1/8-04031    |                  |                            |
| ÷            | - 22 | 3/9/10000 Tuesday    | #3m11081         | 14 Andrew Glasse Theorem | and in the local sector had | A-107.1   | Kinches Sales                                                                                                                                                                                                                                                                                                                                                                                                                                                                                                                                                                                                                                                                                                                                                                                                                                                                                                                                                                                                                                                                                                                                                                                                                                                                                                                                                                                                                                                                                                                                                                                                                                                                                                                                                                                                                                                                                                                                                                                                                                                                                                                  | Are/DOL4 LIB-DPUDL    |                  |                            |
| ÷.           |      | 1/6/1881 Madvander   | abouties         | 14 Andrew Direct Thomas  | statute inductor            |           | Reaches Incise                                                                                                                                                                                                                                                                                                                                                                                                                                                                                                                                                                                                                                                                                                                                                                                                                                                                                                                                                                                                                                                                                                                                                                                                                                                                                                                                                                                                                                                                                                                                                                                                                                                                                                                                                                                                                                                                                                                                                                                                                                                                                                                 | SAUDOLA LIB-DAUDI.    |                  |                            |
| ÷.           | - 21 | 3/1/1000 Thursday    | Advantage 1      | 18 Antise Dison Transpi  | State in Inductor           | August 1  | Number Inco.                                                                                                                                                                                                                                                                                                                                                                                                                                                                                                                                                                                                                                                                                                                                                                                                                                                                                                                                                                                                                                                                                                                                                                                                                                                                                                                                                                                                                                                                                                                                                                                                                                                                                                                                                                                                                                                                                                                                                                                                                                                                                                                   | AVAILUE LIN-DAULTS    |                  |                            |
| ÷.,          |      | Noter 1980           | diameter a       | 14 Aufret Gann, Thomas   | and the local design of the |           | Reading Splay                                                                                                                                                                                                                                                                                                                                                                                                                                                                                                                                                                                                                                                                                                                                                                                                                                                                                                                                                                                                                                                                                                                                                                                                                                                                                                                                                                                                                                                                                                                                                                                                                                                                                                                                                                                                                                                                                                                                                                                                                                                                                                                  | SAUTHA UNDER          |                  |                            |
| 27           | ~    | LACTOR PURCH         |                  |                          | A case of the second        |           |                                                                                                                                                                                                                                                                                                                                                                                                                                                                                                                                                                                                                                                                                                                                                                                                                                                                                                                                                                                                                                                                                                                                                                                                                                                                                                                                                                                                                                                                                                                                                                                                                                                                                                                                                                                                                                                                                                                                                                                                                                                                                                                                | SUPPLA UNITED         |                  |                            |
| ÷.           | - 21 | 3/31/3880 Menday     | ЛЛ               | 12 Arrithment annual     |                             | <b>1</b>  | Course of the                                                                                                                                                                                                                                                                                                                                                                                                                                                                                                                                                                                                                                                                                                                                                                                                                                                                                                                                                                                                                                                                                                                                                                                                                                                                                                                                                                                                                                                                                                                                                                                                                                                                                                                                                                                                                                                                                                                                                                                                                                                                                                                  | A LA LA DACES         |                  |                            |
| ÷.           | - 22 | 3/12/1980 Turnday    | 1.7              | The second second        |                             |           | and the second                                                                                                                                                                                                                                                                                                                                                                                                                                                                                                                                                                                                                                                                                                                                                                                                                                                                                                                                                                                                                                                                                                                                                                                                                                                                                                                                                                                                                                                                                                                                                                                                                                                                                                                                                                                                                                                                                                                                                                                                                                                                                                                 | A La Decta            |                  |                            |
| ÷.           |      | AUX/UNIT Manhaodes   | A CONTRACT       | 12 the lines only        | and the second              |           | and the state of t | AND A CROWLED         |                  |                            |
| ÷            |      | Jun 1980 Thursday    | Annalista        | 20 Jahr Granm            | Childhalin Seulischer       | 1000      | Another Dates                                                                                                                                                                                                                                                                                                                                                                                                                                                                                                                                                                                                                                                                                                                                                                                                                                                                                                                                                                                                                                                                                                                                                                                                                                                                                                                                                                                                                                                                                                                                                                                                                                                                                                                                                                                                                                                                                                                                                                                                                                                                                                                  | 6/5/2014 LIB-0PU21    |                  |                            |
| - N          |      | Architement Privates | dilucations.     | 30 John Graves           | STATUTE Instantial          | 4.0000    | Reaches Daires                                                                                                                                                                                                                                                                                                                                                                                                                                                                                                                                                                                                                                                                                                                                                                                                                                                                                                                                                                                                                                                                                                                                                                                                                                                                                                                                                                                                                                                                                                                                                                                                                                                                                                                                                                                                                                                                                                                                                                                                                                                                                                                 | BARDELA LA DECEL      | Interious.       | A122-042                   |
| -            | - 14 | Artikriteki shunday  | 444423785        | 18 Joint Granes          | state/or instanted          | 4.4-102.0 | Router Infe                                                                                                                                                                                                                                                                                                                                                                                                                                                                                                                                                                                                                                                                                                                                                                                                                                                                                                                                                                                                                                                                                                                                                                                                                                                                                                                                                                                                                                                                                                                                                                                                                                                                                                                                                                                                                                                                                                                                                                                                                                                                                                                    | Annotation united the | Deteriorana      | A-122-245                  |
| 16           |      | Artistation Tuesday  | about title      | 12 John Graness          | State, 14 Januaria          |           | Knuber Date                                                                                                                                                                                                                                                                                                                                                                                                                                                                                                                                                                                                                                                                                                                                                                                                                                                                                                                                                                                                                                                                                                                                                                                                                                                                                                                                                                                                                                                                                                                                                                                                                                                                                                                                                                                                                                                                                                                                                                                                                                                                                                                    | Annalogue un ortigo   | Jake Grand       | <ul> <li>10.045</li> </ul> |
|              |      | 1001080 sind-makes   | Annaliser        | 18 John Granes           | SUDA'L4 Instantial          | a.1-112.8 | Rinches Dales                                                                                                                                                                                                                                                                                                                                                                                                                                                                                                                                                                                                                                                                                                                                                                                                                                                                                                                                                                                                                                                                                                                                                                                                                                                                                                                                                                                                                                                                                                                                                                                                                                                                                                                                                                                                                                                                                                                                                                                                                                                                                                                  | 6/N/DOL4 LIS-DPCES    | Interio and      | \$12.0m                    |
| <b>R</b> . 1 |      | 101/1000 Purches     | Abrultime        | 18 John Granest          | USAN/14 Inductor            | 4.1111.18 | Realized Dates                                                                                                                                                                                                                                                                                                                                                                                                                                                                                                                                                                                                                                                                                                                                                                                                                                                                                                                                                                                                                                                                                                                                                                                                                                                                                                                                                                                                                                                                                                                                                                                                                                                                                                                                                                                                                                                                                                                                                                                                                                                                                                                 | APACITUA LIN-DALITS   | Interiore a      | A123-055                   |
| m            | 100  | Address Prides       | 601000           | 18 John Granm            | states/us installed         | 0.0152.0  | Router fairs                                                                                                                                                                                                                                                                                                                                                                                                                                                                                                                                                                                                                                                                                                                                                                                                                                                                                                                                                                                                                                                                                                                                                                                                                                                                                                                                                                                                                                                                                                                                                                                                                                                                                                                                                                                                                                                                                                                                                                                                                                                                                                                   | And DOLA LOB DRIVES   | John Grane       | 8-112-Tella                |
| 10           | 101  | 2/25/1882 Munday     | 6144011288       | 18 John Granes           | CO.ON/L4 Deutschel          | 4.1111.0  | Kinches Dales                                                                                                                                                                                                                                                                                                                                                                                                                                                                                                                                                                                                                                                                                                                                                                                                                                                                                                                                                                                                                                                                                                                                                                                                                                                                                                                                                                                                                                                                                                                                                                                                                                                                                                                                                                                                                                                                                                                                                                                                                                                                                                                  | AVAILABLE LIB OF COL  | Date Grave       | A102/065                   |
| ÷.           | 100  | 2.0% CRMI Turnier    | dime21285        | 20 Join Granm            | CO.O. 14 Indukal            | 4.4.752.4 | Routes Sales                                                                                                                                                                                                                                                                                                                                                                                                                                                                                                                                                                                                                                                                                                                                                                                                                                                                                                                                                                                                                                                                                                                                                                                                                                                                                                                                                                                                                                                                                                                                                                                                                                                                                                                                                                                                                                                                                                                                                                                                                                                                                                                   | AVAIDEL4 LIB-DRCEL    | Jaho Grane       | 6/12/055                   |
| 78           | 100  | 3/31/1880 Wednesdes  | Adva21388        | 12 Jake Graven           | 05/05/14 Jourschel          | 4.1172.8  | Kinchen Dolm                                                                                                                                                                                                                                                                                                                                                                                                                                                                                                                                                                                                                                                                                                                                                                                                                                                                                                                                                                                                                                                                                                                                                                                                                                                                                                                                                                                                                                                                                                                                                                                                                                                                                                                                                                                                                                                                                                                                                                                                                                                                                                                   | 8/9/3014 US-DPCEL     | Dela Grave       | 6.12.265                   |
| 75           | 104  | 3/34/1980 Thursday   | AAva21008        | 12 Joint Ground          | 05/05/14 Jaunuhai           | 4.1112.4  | Rouben Dalm                                                                                                                                                                                                                                                                                                                                                                                                                                                                                                                                                                                                                                                                                                                                                                                                                                                                                                                                                                                                                                                                                                                                                                                                                                                                                                                                                                                                                                                                                                                                                                                                                                                                                                                                                                                                                                                                                                                                                                                                                                                                                                                    | AND ALL DRIVES        | Jake Grave       | A122/045                   |
| 10           | 100  | 2/09/19880 Pristay   | debracitstable   | 16 Jake Graves           | 05/Rh/14 (Instache)         | 4,4152.8  | Kinchen Daler                                                                                                                                                                                                                                                                                                                                                                                                                                                                                                                                                                                                                                                                                                                                                                                                                                                                                                                                                                                                                                                                                                                                                                                                                                                                                                                                                                                                                                                                                                                                                                                                                                                                                                                                                                                                                                                                                                                                                                                                                                                                                                                  | 8/4/2014 1/8-09525    | Jahr Grant       | 6/12/061                   |
|              | 100  | Arb/1000 Munday      | different states | 12 John Graves           | State/up Journal of         | 447528    | Routes Inter-                                                                                                                                                                                                                                                                                                                                                                                                                                                                                                                                                                                                                                                                                                                                                                                                                                                                                                                                                                                                                                                                                                                                                                                                                                                                                                                                                                                                                                                                                                                                                                                                                                                                                                                                                                                                                                                                                                                                                                                                                                                                                                                  | SUBJECT AND DESCENT   | <b>Deterious</b> | A12-040                    |