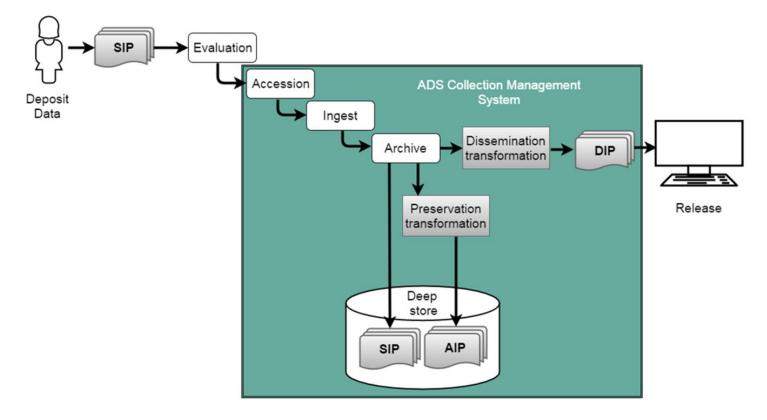

ning!



# Staffing

- Maintain a core staff of 16.
- Of which 7 are predominantly focussed on Digital Preservation and Archives. The "Curatorial And Technical Staff" or CATS.
- Development Team + Management Team.
- ... and the Open Access Journal Internet Archaeology!



#### **Data!**

- ADS archive over 3.5 million digital objects.
- In 312 unique formats.
- 'Bespoke' systems stack not tied to any proprietary or open source preservation system.
- For more information see our <u>Annual Reports.</u>







The Prittlewell princely burial: excavations at Priory Crescent, Southend-on-Sea, Essex 2003. https://doi.org/10.5284/1050095



The evolution of Rome's maritime facade: archaeology and geomorphology at Castelporziano. https://doi.org/10.5284/1000127

## **Preservation via migration**



|              |      | VICTOR Parallel      |                  | to pather three Theorem  | TOTAL CARACTER              |           | Tool and the local