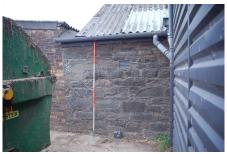

**0046** View of the S wall of the byre from inside the bayed building. View N

Shot of the early stonework at the N end of the W wall of the byre. View E

**0066** General shot of the E side of the area to be demolished. View NW