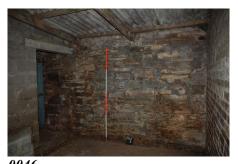

**0046** View of the S wall of the byre from inside the bayed building. View N

Shot of the early stonework at the N end of the W wall of the byre. View E

**0066** General shot of the E side of the area to be demolished. View NW