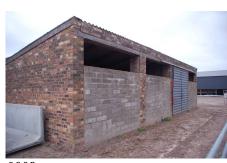

## Selected Photos

*0009* Shot of the S side of the bayed building showing the blocked entrances. View NE

0063

Shot of the S end of the E wall of the byre showing circular sawn stonework. View W

General shot showing the milk processing building and the bayed building. View NE