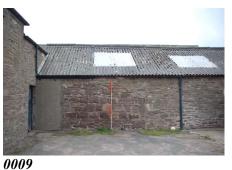

## Selected Photos

*0009* Shot of the S side of the bayed building showing the blocked entrances. View NE

0063

Shot of the S end of the E wall of the byre showing circular sawn stonework. View W

General shot showing the milk processing building and the bayed building. View NE