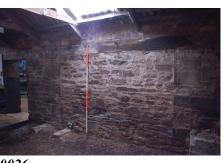

*0026 View of the blocked southern doorway in the W wall of the byre. View NE* 

*0114* Shot of the northern blocked doorway in the E wall of the byre. View SW