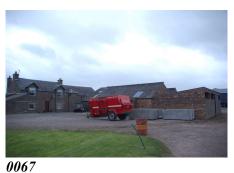

**0046** View of the S wall of the byre from inside the bayed building. View N

Shot of the early stonework at the N end of the W wall of the byre. View E

**0066** General shot of the E side of the area to be demolished. View NW