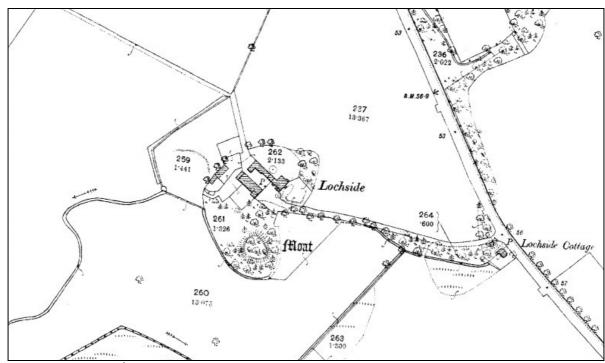

Figure 1 – location map (contains Ordnance Survey data © Crown copyright and database right [2018]

Archaeological works were required as the proposed development plot is on the site of the former farm of Lochside (HER ref MDG25524), depicted on the 1st edition Ordnance Survey Map (MDGHER 18540) as a courtyard farmstead with principal ranges on the northwest and northeast (Figures 3a-b). Trial excavations in 2011 showed that some remains of the northwest wing survived (Figure 2b) but that most of the northeast wing appeared to have been removed by creation of a later road. Although initial development proposals left a buffer strip along the north western edge in order to preserve the remains uncovered in 2011, an amendment to the proposal now requires a services trench to be excavated within the buffer strip.

Figure 3b – 2<sup>nd</sup> Edition OS Map, Dumfriesshire (1894) 1:2500 © Crown Copyright and Landmark Information Group – not to be reproduced without permission – 472294515

Figure 4a – pre-ex of trench 1 (from NE)