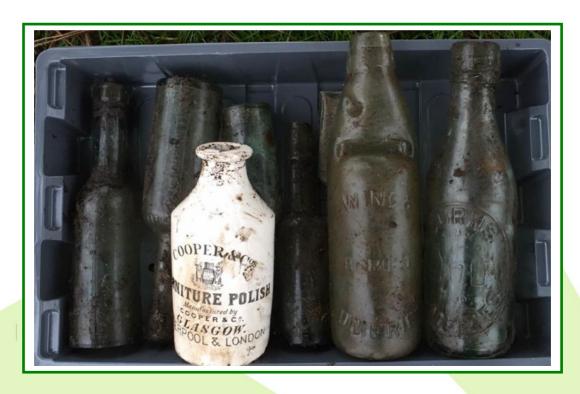

The deposit [105] that was located both within the tree roots (Figure 4c) contained finds indicative of the late 19<sup>th</sup> century (medicine bottles; clay bottle & dimpled glass bottle) (front cover). It is probable that these finds are part of a midden (rubbish tip) contemporary with the 19<sup>th</sup> century occupation of Lochside farm.

Report - Kingdom Hall, Lochside Road, Dumfries

|                              | ort - Kingdom Hall, Lochside Road, Dumfries                                                                                                                                                                                                                                                                                                                                                                     |
|------------------------------|-----------------------------------------------------------------------------------------------------------------------------------------------------------------------------------------------------------------------------------------------------------------------------------------------------------------------------------------------------------------------------------------------------------------|
| NGR (2 letters, 6            | NX 95849 77429                                                                                                                                                                                                                                                                                                                                                                                                  |
| figures)                     |                                                                                                                                                                                                                                                                                                                                                                                                                 |
| START DATE (this             | 19 <sup>th</sup> December 2017                                                                                                                                                                                                                                                                                                                                                                                  |
| season)                      |                                                                                                                                                                                                                                                                                                                                                                                                                 |
| END DATE (this               | 19 <sup>th</sup> December 2017                                                                                                                                                                                                                                                                                                                                                                                  |
| season)                      |                                                                                                                                                                                                                                                                                                                                                                                                                 |
| PREVIOUS WORK                | None                                                                                                                                                                                                                                                                                                                                                                                                            |
| (incl. DES ref.)             |                                                                                                                                                                                                                                                                                                                                                                                                                 |
| PROPOSED FUTURE              | None                                                                                                                                                                                                                                                                                                                                                                                                            |
| WORK:                        |                                                                                                                                                                                                                                                                                                                                                                                                                 |
| DESCRIPTION:                 | A programme of archaeological monitoring works was undertaken on 19 <sup>th</sup> December 2017 in relation to erection of church hall and formation of access and parking. The works comprised the monitoring of a service trench.                                                                                                                                                                             |
|                              | In general the archaeological monitoring works within Trench 1 revealed discreet deposits of demolition debris [103] and [104]. Although some of the deposits did contain mortar they did not appear to be related the remains on an in-situ structure but instead containing a mix of stones; bricks and slates. The remains however, are more than likely from the demolition of the former farm of Lochside. |
|                              | The deposit [105] that was located both within the tree roots contained finds indicative of the late 19 <sup>th</sup> century (medicine bottles; clay bottle & dimpled glass bottle) (front cover). It is probable that these finds are part of a midden (rubbish tip) contemporary with the 19 <sup>th</sup> century occupation of Lochside farm.                                                              |
|                              | Trench 2 mostly comprised fairly modern rubbish and possibly comprises the periphery of the landfill site that was in this area in the 1960s.                                                                                                                                                                                                                                                                   |
| PROJECT CODE:                | 017034                                                                                                                                                                                                                                                                                                                                                                                                          |
| SPONSOR OR FUNDING BODY:     | Private                                                                                                                                                                                                                                                                                                                                                                                                         |
| ADDRESS OF MAIN CONTRIBUTOR: | 9 Earl Place, Ranfurly, Bridge of Weir, PA11 3HA                                                                                                                                                                                                                                                                                                                                                                |
| E MAIL:                      | rebeccashaw@archaeologist.com                                                                                                                                                                                                                                                                                                                                                                                   |
| ARCHIVE LOCATION             | Report to Dumfries & Galloway Council Sites and                                                                                                                                                                                                                                                                                                                                                                 |
| (intended)                   | Monuments Record and archive to Historic Environment Scotland Archives.                                                                                                                                                                                                                                                                                                                                         |