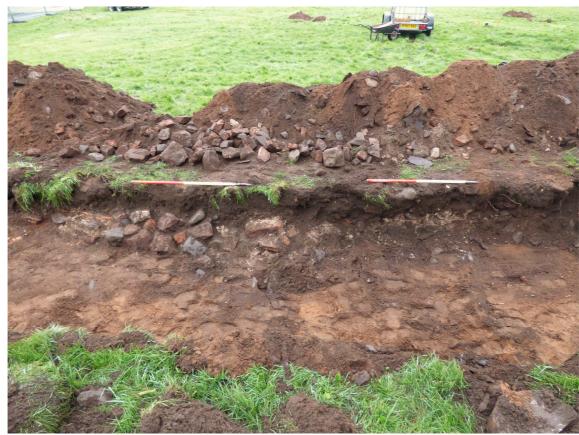

## 2 Findings

Trench 1 was aligned SW / NE and measured 30m by 1.7m (approx) and was excavated to a depth of 600mm (at most) (Figures 5a & 6). In general the topsoil comprised: a mid to dark brown sandy silt [101] containing occasional large stones & frequent small gravel-like stones with an average depth of 200mm. The subsoil comprised a bright orangey red sand [102]. At 6.5m to 8m (from NE end, SE edge of trench) there was a small hollow / pit [103] which was infilled with demolition debris containing: large stones; brick (mostly broken); metal & broken slates (Figure 4b) - this infill was located at a depth of 200mm (approx) and was mixed with [101]. From 10.6m to 13.8m (from NE end, SE edge of trench) there was an area of tumble comprising a mix of angular stones: brick & slate with mortar throughout [104] (Figure 5c). A further area of mortar debris & stones was noted within the SE section from 17m to 18.5m. From 18.7m to 23m (from NE end, NW section) an area of dense trees roots were noted mixed within the tree roots was a midden-like deposit [105] comprising numerous bottles (Figure 4b); a clay pipe tobacco stem; coke & ash debris; bone and occasional sherds of late 19th / 20th C pottery. Where the tree roots were the topsoil [101] measured 400mm in depth and below [101] was a greyish black deposit [106] 300mm in depth – slate debris was visible at the base of layer [106].

#### 3 Discussion

In general the archaeological monitoring works within Trench 1 revealed discreet deposits of demolition debris [103] and [104] (Figure 4b & 5c). Although some of the deposits did contain mortar they did not appear to be related the remains on an in-situ structure but instead comprised a mix of stones; bricks and slates. The remains however, are more than likely from the demolition of the former farm of Lochside.

Figure 4b – deposit [103] (from NW)

Figure 4c – deposit [105] (from SE)

Figure 5a - trench 1 post ex (from NE)

Figure 5c – deposit [104] (from NW)

Figure 6 – map showing location of excavated trenches