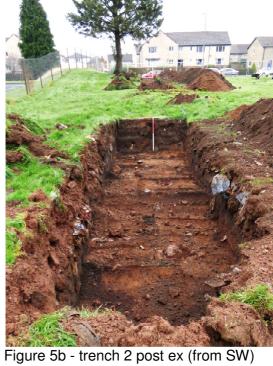

Trench 2 was aligned SW / NE and measured 10m by 2.1m (approx) (Figures 5b & 6) and was excavated to a depth of 1.10 (approx) and basically comprised soil mixed with refuse (from the use of this area as the local tip / dump).

Trench 2 mostly comprised fairly modern rubbish and possibly comprises the periphery of the landfill site that was in this area in the 1960s.

Figure 2a – plan of proposed development works (kindly provided by Ken Duncan)

Figure 4b – deposit [103] (from NW)

Figure 4c – deposit [105] (from SE)

Figure 5a - trench 1 post ex (from NE)

Figure 5c – deposit [104] (from NW)

Figure 6 – map showing location of excavated trenches