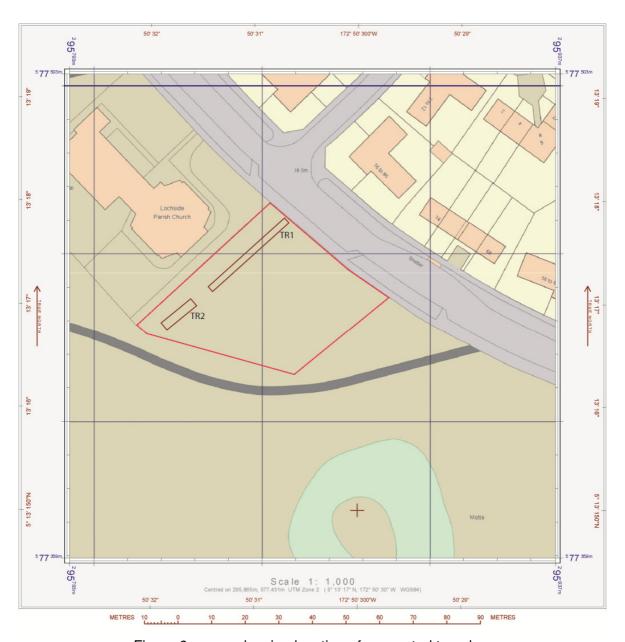

## 2 Findings

Trench 1 was aligned SW / NE and measured 30m by 1.7m (approx) and was excavated to a depth of 600mm (at most) (Figures 5a & 6). In general the topsoil comprised: a mid to dark brown sandy silt [101] containing occasional large stones & frequent small gravel-like stones with an average depth of 200mm. The subsoil comprised a bright orangey red sand [102]. At 6.5m to 8m (from NE end, SE edge of trench) there was a small hollow / pit [103] which was infilled with demolition debris containing: large stones; brick (mostly broken); metal & broken slates (Figure 4b) - this infill was located at a depth of 200mm (approx) and was mixed with [101]. From 10.6m to 13.8m (from NE end, SE edge of trench) there was an area of tumble comprising a mix of angular stones: brick & slate with mortar throughout [104] (Figure 5c). A further area of mortar debris & stones was noted within the SE section from 17m to 18.5m. From 18.7m to 23m (from NE end, NW section) an area of dense trees roots were noted mixed within the tree roots was a midden-like deposit [105] comprising numerous bottles (Figure 4b); a clay pipe tobacco stem; coke & ash debris; bone and occasional sherds of late 19th / 20th C pottery. Where the tree roots were the topsoil [101] measured 400mm in depth and below [101] was a greyish black deposit [106] 300mm in depth – slate debris was visible at the base of layer [106].

Trench 2 was aligned SW / NE and measured 10m by 2.1m (approx) (Figures 5b & 6) and was excavated to a depth of 1.10 (approx) and basically comprised soil mixed with refuse (from the use of this area as the local tip / dump).