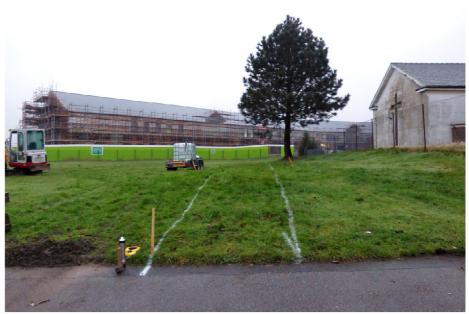

## 2 Findings

Trench 1 was aligned SW / NE and measured 30m by 1.7m (approx) and was excavated to a depth of 600mm (at most) (Figures 5a & 6). In general the topsoil comprised: a mid to dark brown sandy silt [101] containing occasional large stones & frequent small gravel-like stones with an average depth of 200mm. The subsoil comprised a bright orangey red sand [102]. At 6.5m to 8m (from NE end, SE edge of trench) there was a small hollow / pit [103] which was infilled with demolition debris containing: large stones; brick (mostly broken); metal & broken slates (Figure 4b) - this infill was located at a depth of 200mm (approx) and was mixed with [101]. From 10.6m to 13.8m (from NE end, SE edge of trench) there was an area of tumble comprising a mix of angular stones: brick & slate with mortar throughout [104] (Figure 5c). A further area of mortar debris & stones was noted within the SE section from 17m to 18.5m. From 18.7m to 23m (from NE end, NW section) an area of dense trees roots were noted mixed within the tree roots was a midden-like deposit [105] comprising numerous bottles (Figure 4b); a clay pipe tobacco stem; coke & ash debris; bone and occasional sherds of late 19th / 20th C pottery. Where the tree roots were the topsoil [101] measured 400mm in depth and below [101] was a greyish black deposit [106] 300mm in depth – slate debris was visible at the base of layer [106].

Figure 3b – 2<sup>nd</sup> Edition OS Map, Dumfriesshire (1894) 1:2500 © Crown Copyright and Landmark Information Group – not to be reproduced without permission – 472294515

Figure 4a – pre-ex of trench 1 (from NE)