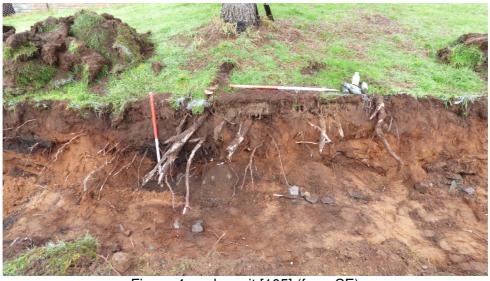

## 2 Findings

Trench 1 was aligned SW / NE and measured 30m by 1.7m (approx) and was excavated to a depth of 600mm (at most) (Figures 5a & 6). In general the topsoil comprised: a mid to dark brown sandy silt [101] containing occasional large stones & frequent small gravel-like stones with an average depth of 200mm. The subsoil comprised a bright orangey red sand [102]. At 6.5m to 8m (from NE end, SE edge of trench) there was a small hollow / pit [103] which was infilled with demolition debris containing: large stones; brick (mostly broken); metal & broken slates (Figure 4b) - this infill was located at a depth of 200mm (approx) and was mixed with [101]. From 10.6m to 13.8m (from NE end, SE edge of trench) there was an area of tumble comprising a mix of angular stones: brick & slate with mortar throughout [104] (Figure 5c). A further area of mortar debris & stones was noted within the SE section from 17m to 18.5m. From 18.7m to 23m (from NE end, NW section) an area of dense trees roots were noted mixed within the tree roots was a midden-like deposit [105] comprising numerous bottles (Figure 4b); a clay pipe tobacco stem; coke & ash debris; bone and occasional sherds of late 19th / 20th C pottery. Where the tree roots were the topsoil [101] measured 400mm in depth and below [101] was a greyish black deposit [106] 300mm in depth – slate debris was visible at the base of layer [106].

The deposit [105] that was located both within the tree roots (Figure 4c) contained finds indicative of the late 19<sup>th</sup> century (medicine bottles; clay bottle & dimpled glass bottle) (front cover). It is probable that these finds are part of a midden (rubbish tip) contemporary with the 19<sup>th</sup> century occupation of Lochside farm.

Figure 4b – deposit [103] (from NW)

Figure 4c – deposit [105] (from SE)

Figure 5a - trench 1 post ex (from NE)

Figure 5c – deposit [104] (from NW)

Figure 6 – map showing location of excavated trenches