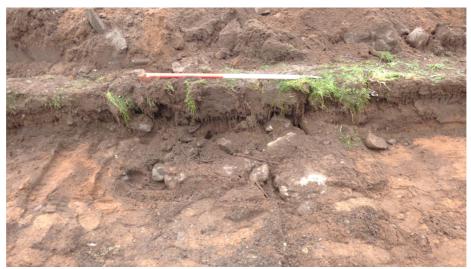

## 2 Findings

Trench 1 was aligned SW / NE and measured 30m by 1.7m (approx) and was excavated to a depth of 600mm (at most) (Figures 5a & 6). In general the topsoil comprised: a mid to dark brown sandy silt [101] containing occasional large stones & frequent small gravel-like stones with an average depth of 200mm. The subsoil comprised a bright orangey red sand [102]. At 6.5m to 8m (from NE end, SE edge of trench) there was a small hollow / pit [103] which was infilled with demolition debris containing: large stones; brick (mostly broken); metal & broken slates (Figure 4b) - this infill was located at a depth of 200mm (approx) and was mixed with [101]. From 10.6m to 13.8m (from NE end, SE edge of trench) there was an area of tumble comprising a mix of angular stones: brick & slate with mortar throughout [104] (Figure 5c). A further area of mortar debris & stones was noted within the SE section from 17m to 18.5m. From 18.7m to 23m (from NE end, NW section) an area of dense trees roots were noted mixed within the tree roots was a midden-like deposit [105] comprising numerous bottles (Figure 4b); a clay pipe tobacco stem; coke & ash debris; bone and occasional sherds of late 19th / 20th C pottery. Where the tree roots were the topsoil [101] measured 400mm in depth and below [101] was a greyish black deposit [106] 300mm in depth – slate debris was visible at the base of layer [106].

#### 3 Discussion

In general the archaeological monitoring works within Trench 1 revealed discreet deposits of demolition debris [103] and [104] (Figure 4b & 5c). Although some of the deposits did contain mortar they did not appear to be related the remains on an in-situ structure but instead comprised a mix of stones; bricks and slates. The remains however, are more than likely from the demolition of the former farm of Lochside.

Figure 4b – deposit [103] (from NW)

Figure 4c – deposit [105] (from SE)

Figure 5a - trench 1 post ex (from NE)

Figure 5c – deposit [104] (from NW)

Figure 6 – map showing location of excavated trenches