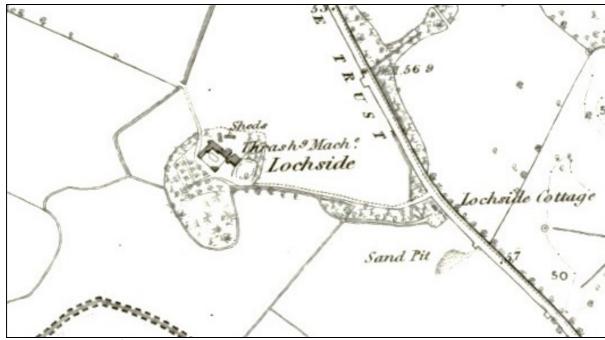

Figure 1 – location map (contains Ordnance Survey data © Crown copyright and database right [2018]

Archaeological works were required as the proposed development plot is on the site of the former farm of Lochside (HER ref MDG25524), depicted on the 1st edition Ordnance Survey Map (MDGHER 18540) as a courtyard farmstead with principal ranges on the northwest and northeast (Figures 3a-b). Trial excavations in 2011 showed that some remains of the northwest wing survived (Figure 2b) but that most of the northeast wing appeared to have been removed by creation of a later road. Although initial development proposals left a buffer strip along the north western edge in order to preserve the remains uncovered in 2011, an amendment to the proposal now requires a services trench to be excavated within the buffer strip.

Figure 2b – remains of NW range uncovered during previous works in 2011 © Andrew Nicholson

Figure 3a – 1<sup>st</sup> Edition OS Map, Dumfriesshire (1855) 1:2500 © Crown Copyright and Landmark Information Group – not to be reproduced without permission – 472294515