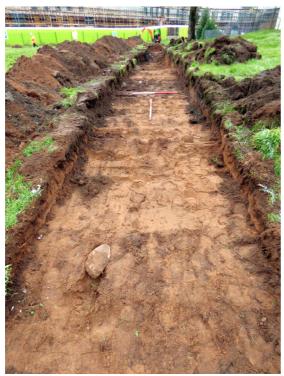

## 2 Findings

Trench 1 was aligned SW / NE and measured 30m by 1.7m (approx) and was excavated to a depth of 600mm (at most) (Figures 5a & 6). In general the topsoil comprised: a mid to dark brown sandy silt [101] containing occasional large stones & frequent small gravel-like stones with an average depth of 200mm. The subsoil comprised a bright orangey red sand [102]. At 6.5m to 8m (from NE end, SE edge of trench) there was a small hollow / pit [103] which was infilled with demolition debris containing: large stones; brick (mostly broken); metal & broken slates (Figure 4b) - this infill was located at a depth of 200mm (approx) and was mixed with [101]. From 10.6m to 13.8m (from NE end, SE edge of trench) there was an area of tumble comprising a mix of angular stones: brick & slate with mortar throughout [104] (Figure 5c). A further area of mortar debris & stones was noted within the SE section from 17m to 18.5m. From 18.7m to 23m (from NE end, NW section) an area of dense trees roots were noted mixed within the tree roots was a midden-like deposit [105] comprising numerous bottles (Figure 4b); a clay pipe tobacco stem; coke & ash debris; bone and occasional sherds of late 19th / 20th C pottery. Where the tree roots were the topsoil [101] measured 400mm in depth and below [101] was a greyish black deposit [106] 300mm in depth – slate debris was visible at the base of layer [106].

Figure 4b – deposit [103] (from NW)

Figure 4c – deposit [105] (from SE)

Figure 5a - trench 1 post ex (from NE)

Figure 5c – deposit [104] (from NW)

Figure 6 – map showing location of excavated trenches