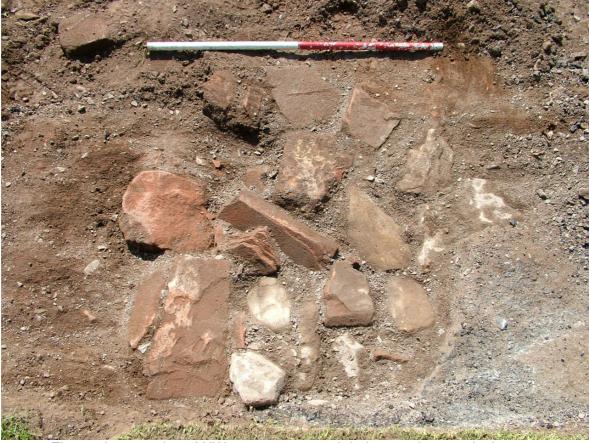

## 2 Findings

Trench 1 was aligned SW / NE and measured 30m by 1.7m (approx) and was excavated to a depth of 600mm (at most) (Figures 5a & 6). In general the topsoil comprised: a mid to dark brown sandy silt [101] containing occasional large stones & frequent small gravel-like stones with an average depth of 200mm. The subsoil comprised a bright orangey red sand [102]. At 6.5m to 8m (from NE end, SE edge of trench) there was a small hollow / pit [103] which was infilled with demolition debris containing: large stones; brick (mostly broken); metal & broken slates (Figure 4b) - this infill was located at a depth of 200mm (approx) and was mixed with [101]. From 10.6m to 13.8m (from NE end, SE edge of trench) there was an area of tumble comprising a mix of angular stones: brick & slate with mortar throughout [104] (Figure 5c). A further area of mortar debris & stones was noted within the SE section from 17m to 18.5m. From 18.7m to 23m (from NE end, NW section) an area of dense trees roots were noted mixed within the tree roots was a midden-like deposit [105] comprising numerous bottles (Figure 4b); a clay pipe tobacco stem; coke & ash debris; bone and occasional sherds of late 19th / 20th C pottery. Where the tree roots were the topsoil [101] measured 400mm in depth and below [101] was a greyish black deposit [106] 300mm in depth – slate debris was visible at the base of layer [106].

#### 3 Discussion

In general the archaeological monitoring works within Trench 1 revealed discreet deposits of demolition debris [103] and [104] (Figure 4b & 5c). Although some of the deposits did contain mortar they did not appear to be related the remains on an in-situ structure but instead comprised a mix of stones; bricks and slates. The remains however, are more than likely from the demolition of the former farm of Lochside.