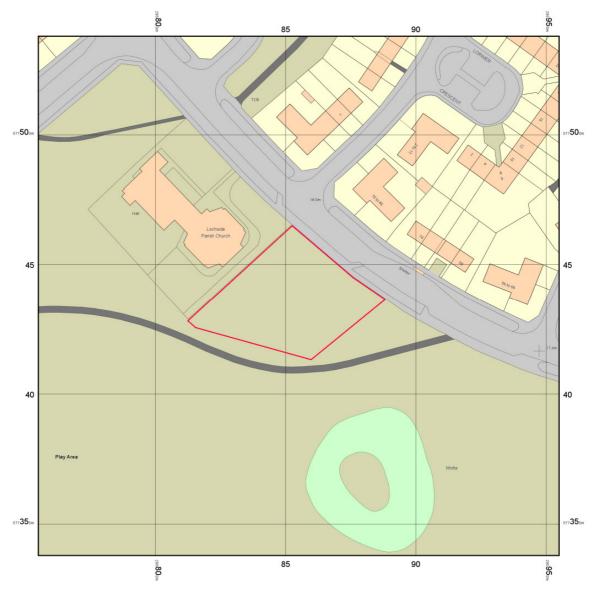

#### 1 Introduction

This report presents the findings of an archaeological works required by Ken Duncan (Architect) on behalf of his client, in respect of proposed development works at land south of Lochside Parish Church. Lochside Road, Dumfries (NGR: NX 95849 77429) (Figure 1). The proposed works comprise: erection of church hall and formation of access and parking (planning ref. no. 15/P/3/0522) (Figure 2a).

Figure 1 – location map (contains Ordnance Survey data © Crown copyright and database right [2018]

Archaeological works were required as the proposed development plot is on the site of the former farm of Lochside (HER ref MDG25524), depicted on the 1st edition Ordnance Survey Map (MDGHER 18540) as a courtyard farmstead with principal ranges on the northwest and northeast (Figures 3a-b). Trial excavations in 2011 showed that some remains of the northwest wing survived (Figure 2b) but that most of the northeast wing appeared to have been removed by creation of a later road. Although initial development proposals left a buffer strip along the north western edge in order to preserve the remains uncovered in 2011, an amendment to the proposal now requires a services trench to be excavated within the buffer strip.