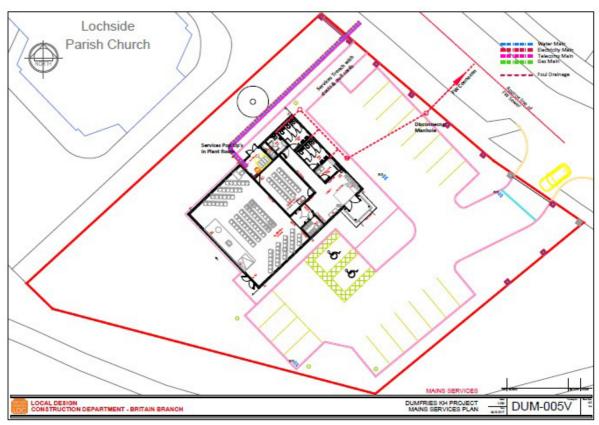

#### 1 Introduction

This report presents the findings of an archaeological works required by Ken Duncan (Architect) on behalf of his client, in respect of proposed development works at land south of Lochside Parish Church. Lochside Road, Dumfries (NGR: NX 95849 77429) (Figure 1). The proposed works comprise: erection of church hall and formation of access and parking (planning ref. no. 15/P/3/0522) (Figure 2a).