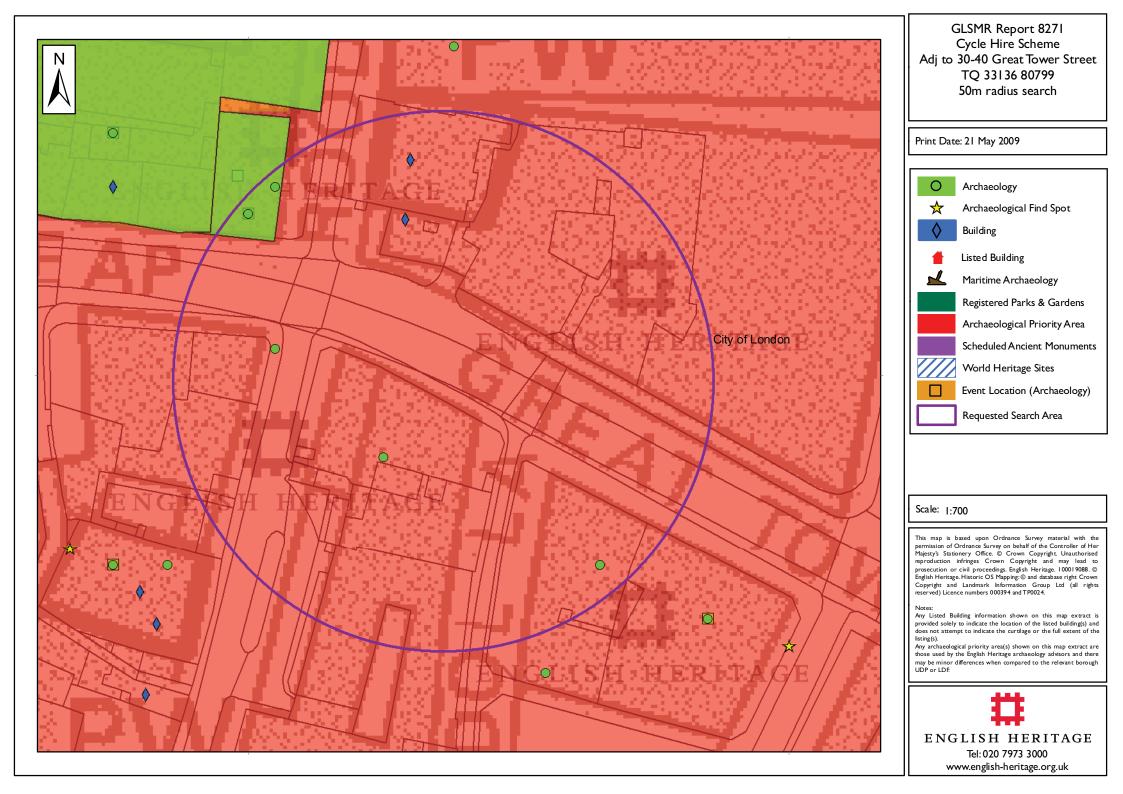

# Enquiry: Report 8271 Cycle Hire Scheme Adj to 30-40 Great Tower Street TQ 33136 80799 50m radius search

Thank you for your enquiry to the GLSMR. Please find below all records held on the GLSMR database within the area specified in your request. Please note that there is a backlog of listed buildings and archaeological reports awaiting entry into the system and we cannot guarantee that the information supplied is fully up to date.

#### Archaeology

| MonUID           | Pref. Ref.   | Name                      | Monument Types                                                                       | Date Range                                    |  |
|------------------|--------------|---------------------------|--------------------------------------------------------------------------------------|-----------------------------------------------|--|
| <u>MLO22551</u>  | 041671/00/00 | 1-4 GREAT TOWER ST<br>EC3 | BUILDING                                                                             | Roman (43 AD to 409 AD)                       |  |
| MLO22553         | 041672/00/00 | 1-4 GREAT TOWER ST<br>EC3 | RUBBISH PIT, QUARRY,<br>PIT                                                          | Roman (43 AD to 409 AD)                       |  |
| MLO22554         | 041673/00/00 | 1-4 GREAT TOWER ST<br>EC3 | DITCH                                                                                | Roman (43 AD to 409 AD)                       |  |
| MLO22555         | 041674/00/00 | 1-4 GREAT TOWER ST<br>EC3 | RUBBISH PIT, PIT, CESS<br>PIT                                                        | Roman (43 AD to 409 AD)                       |  |
| MLO22556         | 041675/00/00 | 1-4 GREAT TOWER ST<br>EC3 | DITCH                                                                                | Roman (43 AD to 409 AD)                       |  |
| MLO22557         | 041676/00/00 | 1-4 GREAT TOWER ST<br>EC3 | CESS PIT                                                                             | Medieval (1066 AD to 1539 AD)                 |  |
| MLO22558         | 041678/00/00 | 1-4 GREAT TOWER ST<br>EC3 | WELL                                                                                 | Post Medieval (1540 AD to 1900 AD)            |  |
| MLO22559         | 041679/00/00 | 1-4 GREAT TOWER ST<br>EC3 | CELLAR                                                                               | Post Medieval (1540 AD to 1900 AD)            |  |
| MLO25110         | 041677/00/00 | 1-4 GREAT TOWER ST<br>EC3 | PIT                                                                                  | Medieval (1066 AD to 1539 AD)                 |  |
| MLO20320         | 042514/00/00 | 30-40 EASTCHEAP EC3       | BEAM SLOT, BUILDING                                                                  | Roman (43 AD to 409 AD)                       |  |
| MLO20435         | 042515/00/00 | 30-40 EASTCHEAP EC3       | RUBBISH PIT, CESS PIT                                                                | Roman (43 AD to 409 AD)                       |  |
| MLO20517         | 042517/00/00 | 30-40 EASTCHEAP EC3       | CESS PIT                                                                             | Post Medieval (1540 AD to 1900 AD)            |  |
| MLO20887         | 042519/00/00 | 30-40 EASTCHEAP EC3       | CELLAR, WALL                                                                         | Medieval (1066 AD to 1539 AD)                 |  |
| MLO21119         | 042516/00/00 | 30-40 EASTCHEAP EC3       | WELL, WELL                                                                           | Medieval to 19th Century (1066 AD to 1900 AD) |  |
| MLO21123         | 042518/00/00 | 30-40 EASTCHEAP EC3       | ICEHOUSE                                                                             | Post Medieval (1540 AD to 1900 AD)            |  |
| MLO21130         | 042520/00/00 | 30-40 EASTCHEAP EC3       | ROAD                                                                                 | Roman (43 AD to 409 AD)                       |  |
| MLO77926         | MLO77926     | 41 EASTCHEAP, EC3         | FLOOR, RUBBISH PIT                                                                   | Roman (43 AD to 409 AD)                       |  |
| MLO78123         | MLO78123     | 41 EASTCHEAP, EC3         | FOUNDATION, PIT                                                                      | Medieval (1066 AD to 1539 AD)                 |  |
| MLO78124         | MLO78124     | 41 EASTCHEAP, EC3         | RUBBISH PIT                                                                          | 18th Century to Modern (1800 AD to 1999 AD)   |  |
| <u>MLO97823</u>  | MLO97823     | Eastcheap (No. 41), EC3   | QUARRY PIT, CLAY AND<br>TIMBER BUILDING, FIRE<br>DEBRIS, MASONRY<br>BUILDING, CELLAR | Roman (43 AD to 409 AD)                       |  |
| MLO97824         | MLO97824     | Eastcheap (No. 41), EC3   | PIT, FOUNDATION,<br>CELLAR, CESS PIT                                                 | Medieval to 19th Century (1066 AD to 1900 AD) |  |
| MLO71863         | 044858/00/00 | EASTCHEAP EC3             | MARKET                                                                               | Medieval (1066 AD to 1539 AD)                 |  |
| Listed Buildings |              |                           |                                                                                      |                                               |  |
|                  | Durf Duff    | All second                | 14                                                                                   | Defe Deser                                    |  |