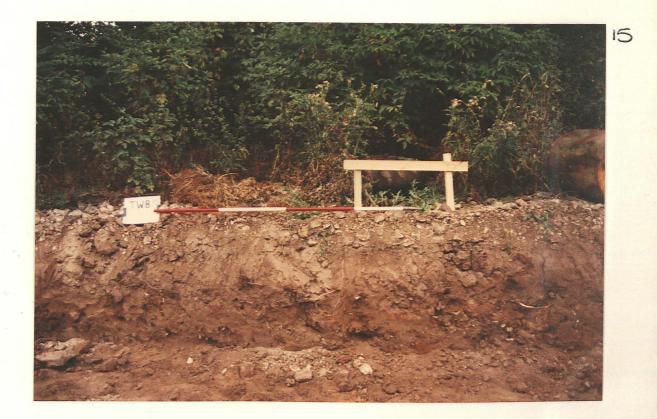

## List of Photographs

| 1   | South Section West End Looking South         |
|-----|----------------------------------------------|
| 2   | South Section Middle Part Looking South      |
| 3   | South Section East End Looking South         |
| 4   | East Section South End Looking East          |
| 5   | East Section South Middle Part Looking East  |
| 6   | East Section North Middle Part Looking East  |
| 7   | East Section North End Looking East          |
| 8   | East Section Looking East                    |
| 9   | North Section East End Looking North         |
| 10  | North Section Middle Part Looking North      |
| 11  | North Section West End Looking North         |
| 11a | North Section Looking North                  |
| 12  | West Section North End Looking West          |
| 13  | West Section North Middle Part Looking West  |
| 14  | West Section South Middle Part Looking West  |
| 15  | West Section South End Looking West          |
| 16  | General Shot During Excavation Looking South |