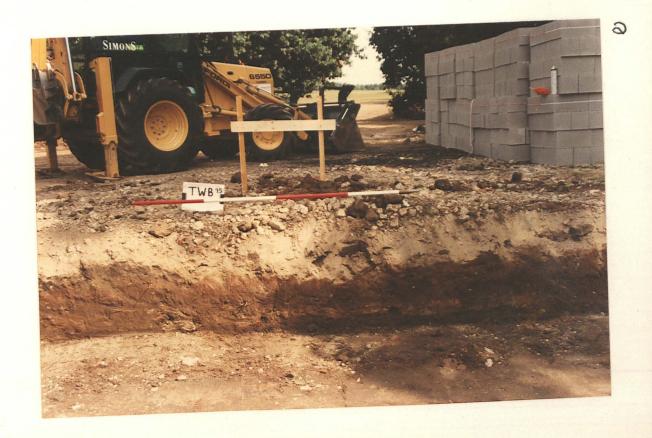

## List of Photographs

| 1   | South Section West End Looking South         |
|-----|----------------------------------------------|
| 2   | South Section Middle Part Looking South      |
| 3   | South Section East End Looking South         |
| 4   | East Section South End Looking East          |
| 5   | East Section South Middle Part Looking East  |
| 6   | East Section North Middle Part Looking East  |
| 7   | East Section North End Looking East          |
| 8   | East Section Looking East                    |
| 9   | North Section East End Looking North         |
| 10  | North Section Middle Part Looking North      |
| 11  | North Section West End Looking North         |
| 11a | North Section Looking North                  |
| 12  | West Section North End Looking West          |
| 13  | West Section North Middle Part Looking West  |
| 14  | West Section South Middle Part Looking West  |
| 15  | West Section South End Looking West          |
| 16  | General Shot During Excavation Looking South |