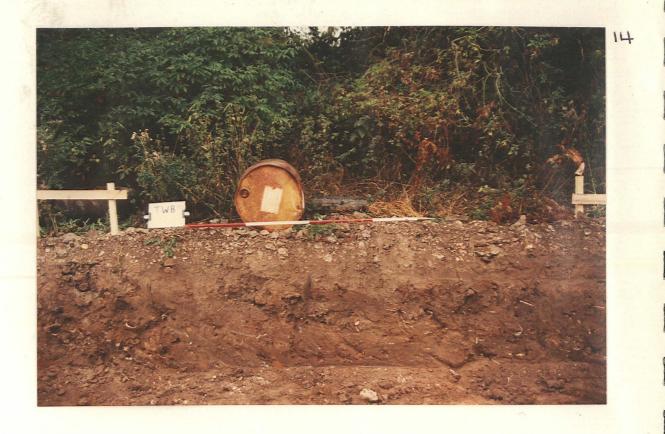

## List of Photographs

| 1   | South Section West End Looking South         |
|-----|----------------------------------------------|
| 2   | South Section Middle Part Looking South      |
| 3   | South Section East End Looking South         |
| 4   | East Section South End Looking East          |
| 5   | East Section South Middle Part Looking East  |
| 6   | East Section North Middle Part Looking East  |
| 7   | East Section North End Looking East          |
| 8   | East Section Looking East                    |
| 9   | North Section East End Looking North         |
| 10  | North Section Middle Part Looking North      |
| 11  | North Section West End Looking North         |
| 11a | North Section Looking North                  |
| 12  | West Section North End Looking West          |
| 13  | West Section North Middle Part Looking West  |
| 14  | West Section South Middle Part Looking West  |
| 15  | West Section South End Looking West          |
| 16  | General Shot During Excavation Looking South |