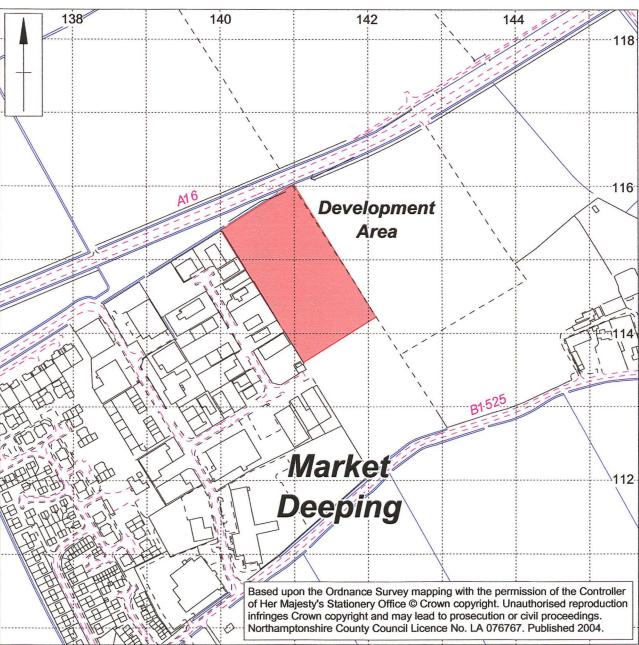

#### 1 INTRODUCTION

An archaeological watching brief was undertaken by Northamptonshire Archaeology during groundworks associated with the construction of an industrial unit on land at Whitley Way, Northfield Industrial Estate, Market Deeping, Lincolnshire (NGR TF 1412 1153: Fig 1) on behalf of ProGroup Corporation Ltd. This was in response to a brief issued by South Kesteven District Council Community Archaeologist on the 19<sup>th</sup> November 2002.

#### 2.1 Location and Topography

The development area is located immediately east of the Northfields Industrial Estate and south of the A16 Market Deeping bypass. The site covers approximately 0.6ha and lies on level ground at a height of 10m aOD. The British Geological Survey of Great Britain has mapped the underlying geology as River Terrace Gravels.