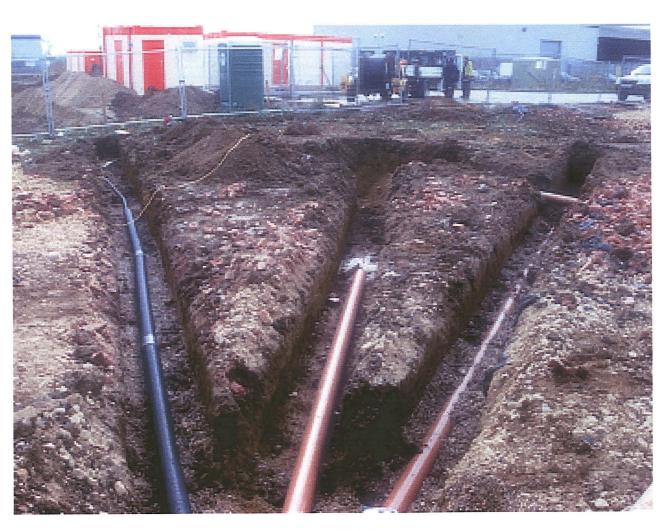

#### **Plates**

Plate 1: General view of site during groundworks

Plate 2: Pipe trenches during the laying of pipes

#### 4 THE RECORDED EVIDENCE

A series of stanchion pits were excavated along with a number of service trenches (Fig 2). Stanchion pits typically measured 2.40m by 1.7m, although there were some smaller ones down to 1.0m square. These had a maximum depth of 0.60m.