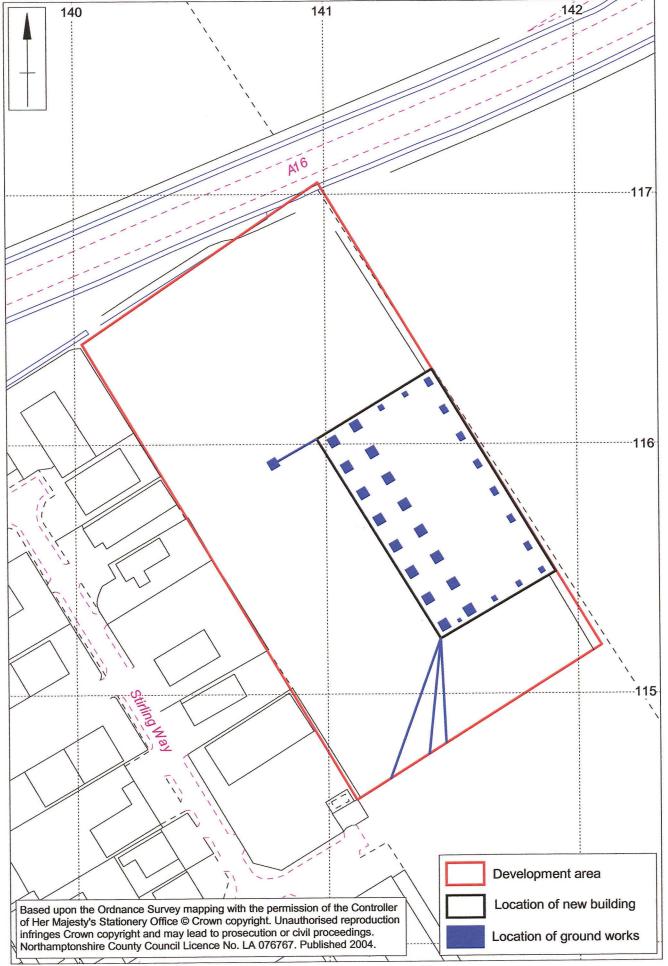

#### 4 THE RECORDED EVIDENCE

A series of stanchion pits were excavated along with a number of service trenches (Fig 2). Stanchion pits typically measured 2.40m by 1.7m, although there were some smaller ones down to 1.0m square. These had a maximum depth of 0.60m.

An examination revealed a consistent stratigraphic sequence across the development area. The natural was encountered at a depth of 0.40m below ground level and comprised orange/red sand and gravel. This was overlain by yellow/brown silty loam subsoil, up to 0.15m thick, containing occasional pockets of yellow sand and gravel. Sealing this was dark brown topsoil, up to 0.20m thick, containing small fragments of flint and chalk flecks. A single modern drainage ditch was noted. This was orientated north-west to south-east and ran parallel with the eastern boundary of the development area. The fill comprised silty clay containing pockets of degraded vegetation. The ditch continued north out of the development area where it is still open and operational.