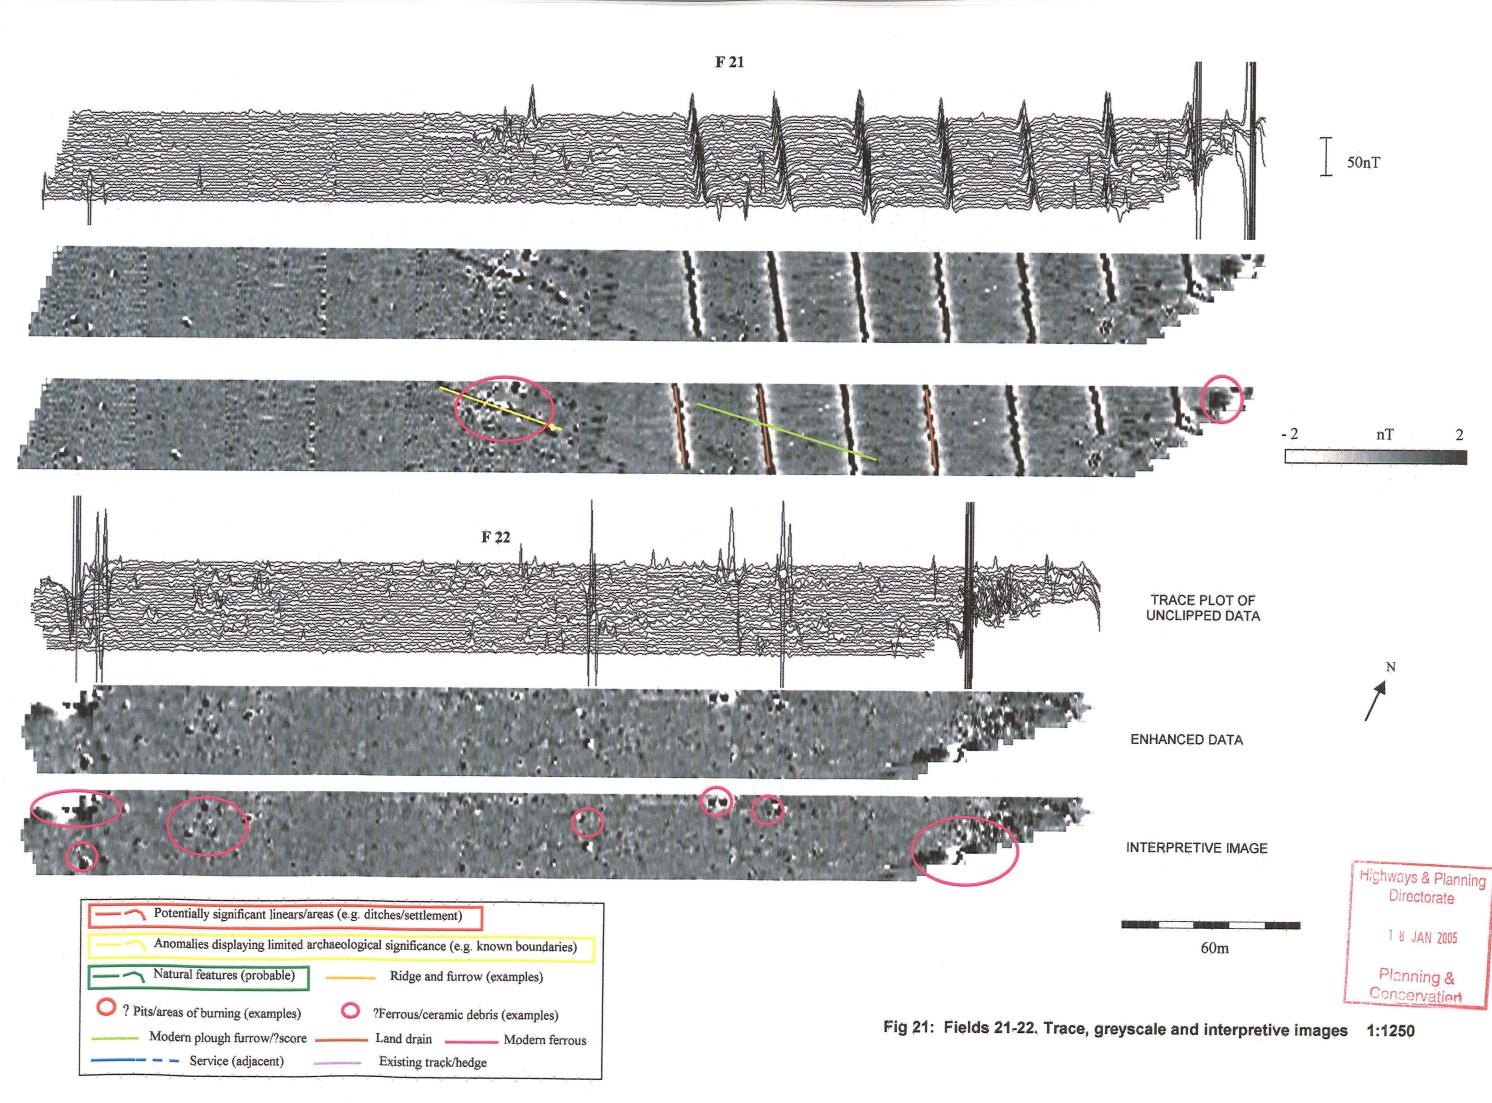

## **VOLUME 2: ILLUSTRATIONS**

Fig. 2: Pipeline route showing location of survey areas 1:12500

Figs. 3-14: Location of survey

Figs. 15-27 Trace and greyscale plots, including highlighted anomalies 1:1250

FIG. 9: FIELDS 20-22 1:2500

FIG. 10: FIELD 23 1:2500

Highways & Planning Directorate

1 8 JAN 2005

Planning & Conservation

FIG. 11: FIELD 29 1:2500

Fig 17: Fields 6, 7, 8. Trace, greyscale and interpretive images 1:1250