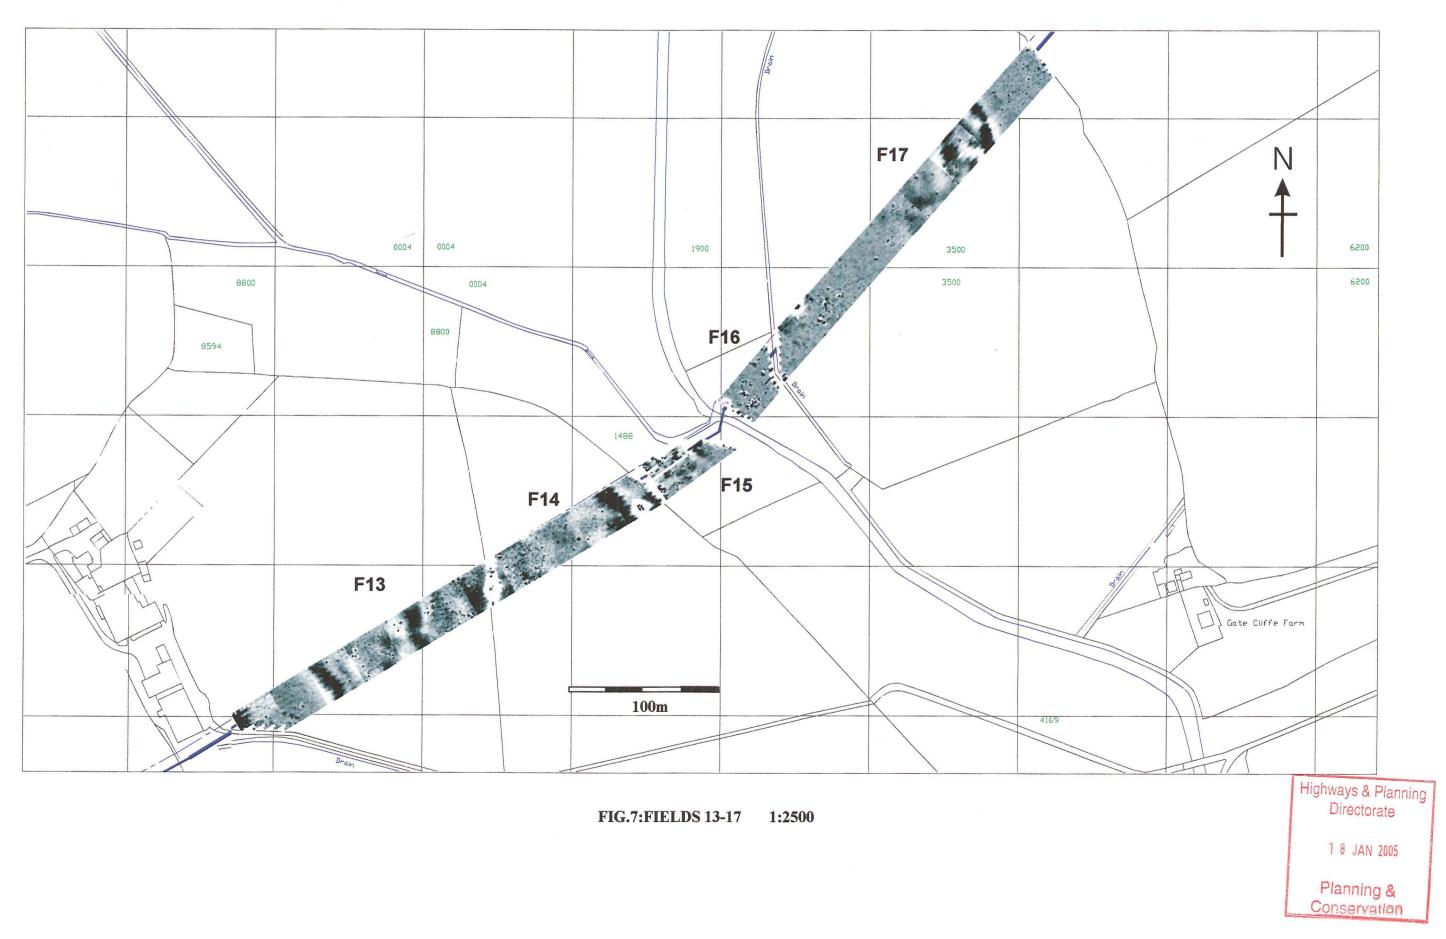

## **VOLUME 2: ILLUSTRATIONS**

Fig. 2: Pipeline route showing location of survey areas 1:12500

Figs. 3-14: Location of survey

Figs. 15-27 Trace and greyscale plots, including highlighted anomalies 1:1250