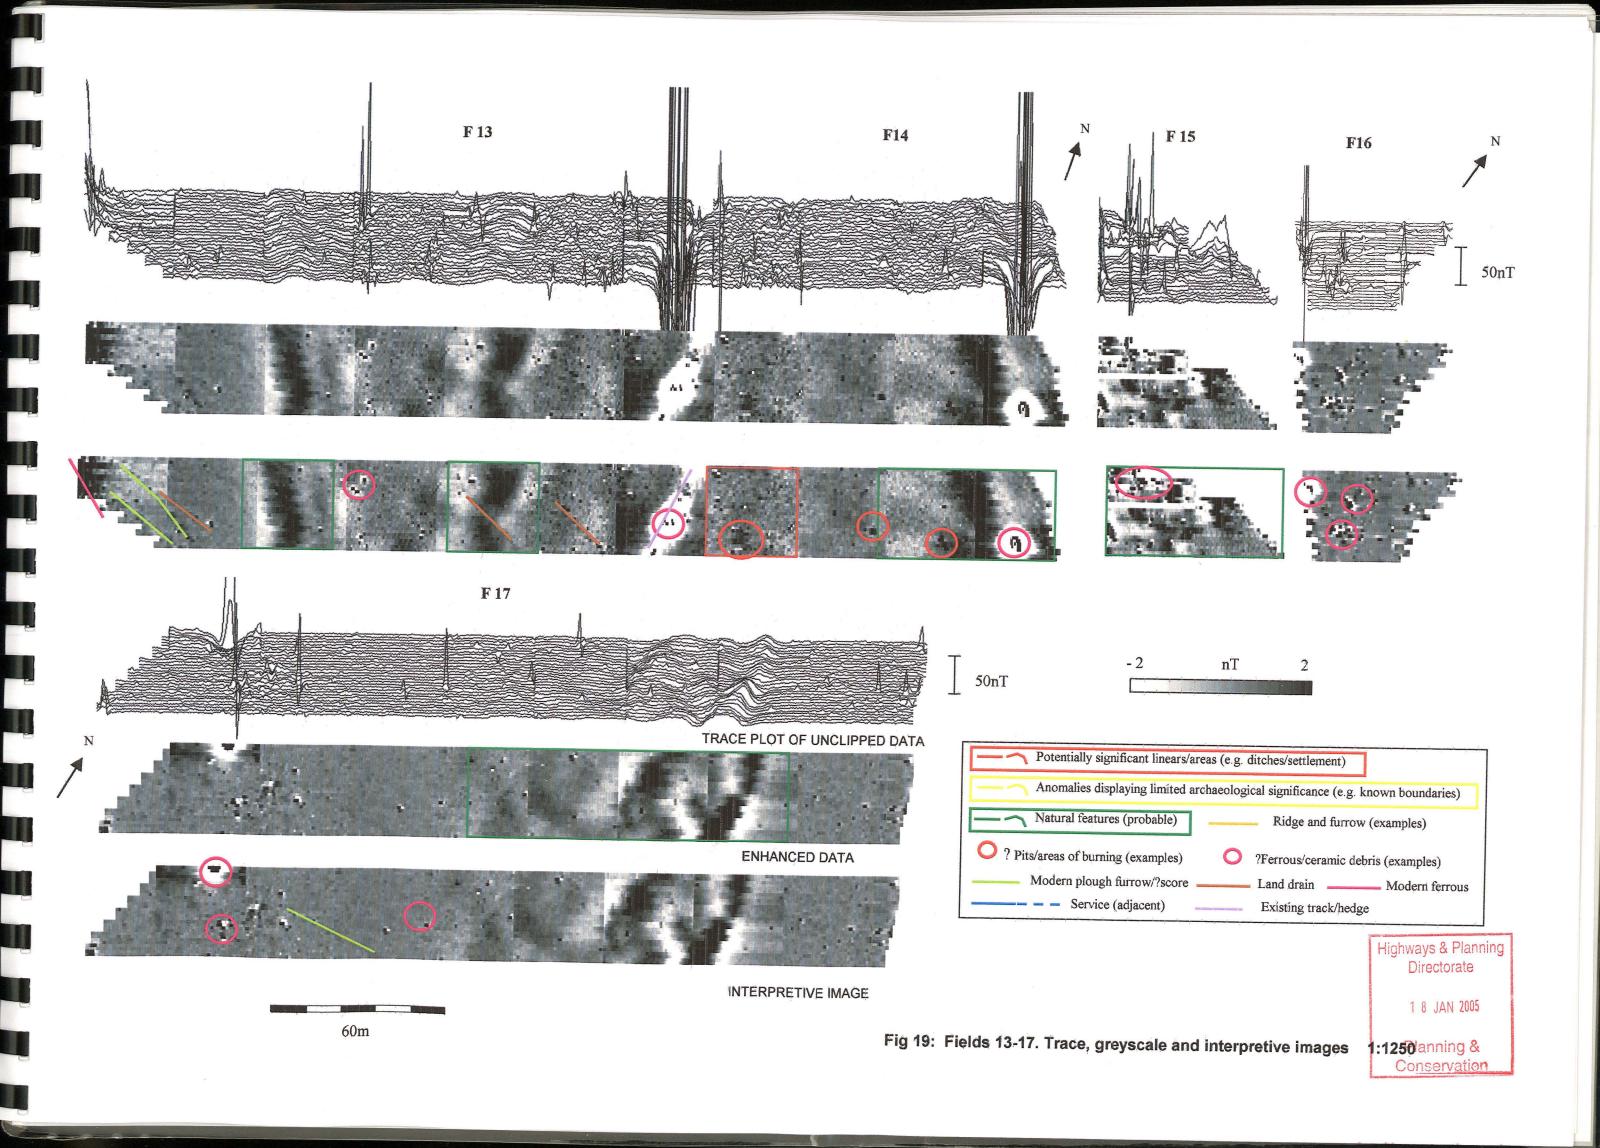

### TRACE PLOT OF UNCLIPPED DATA

ENHANCED DATA

INTERPRETIVE IMAGE

60m

Highways & Planning Directorate

1 8 JAN 2005

Planning & Opnservation

Ridge and furrow (examples)

?Ferrous/ceramic debris (examples)

Land drain \_\_\_\_\_ Modern ferrous

60m Highways & Planning Directorate 7 8 JAN 2005 Planning & Conservation

nT 2