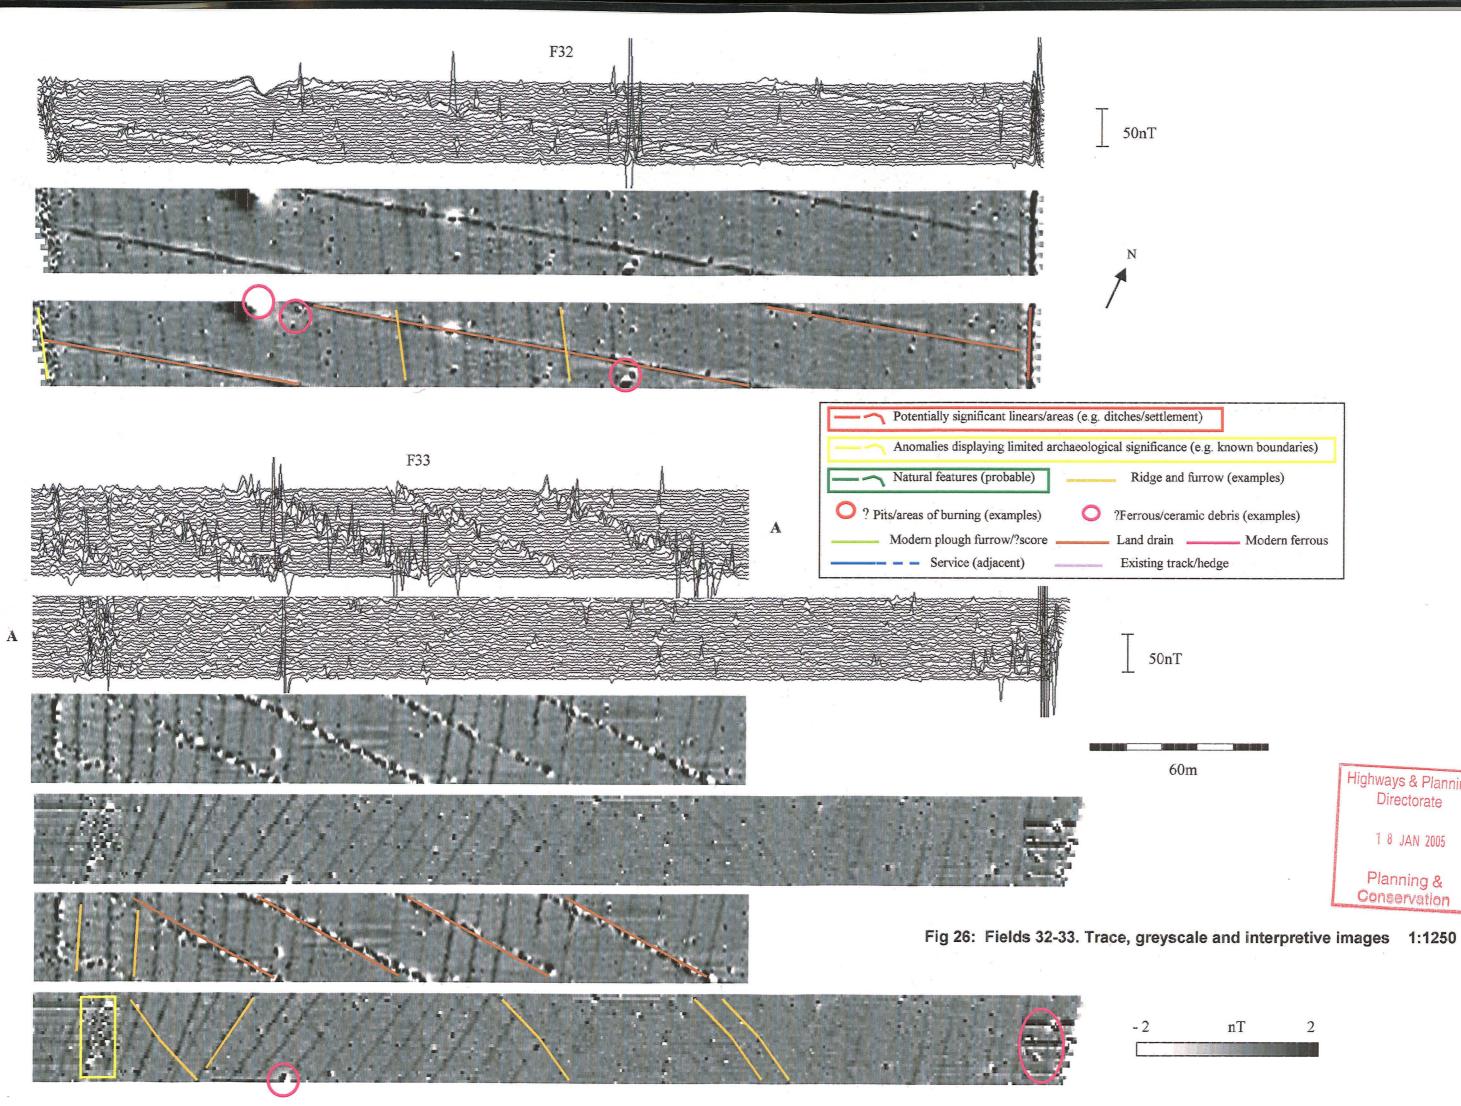

## **VOLUME 2: ILLUSTRATIONS**

Fig. 2: Pipeline route showing location of survey areas 1:12500

Figs. 3-14: Location of survey

Figs. 15-27 Trace and greyscale plots, including highlighted anomalies 1:1250