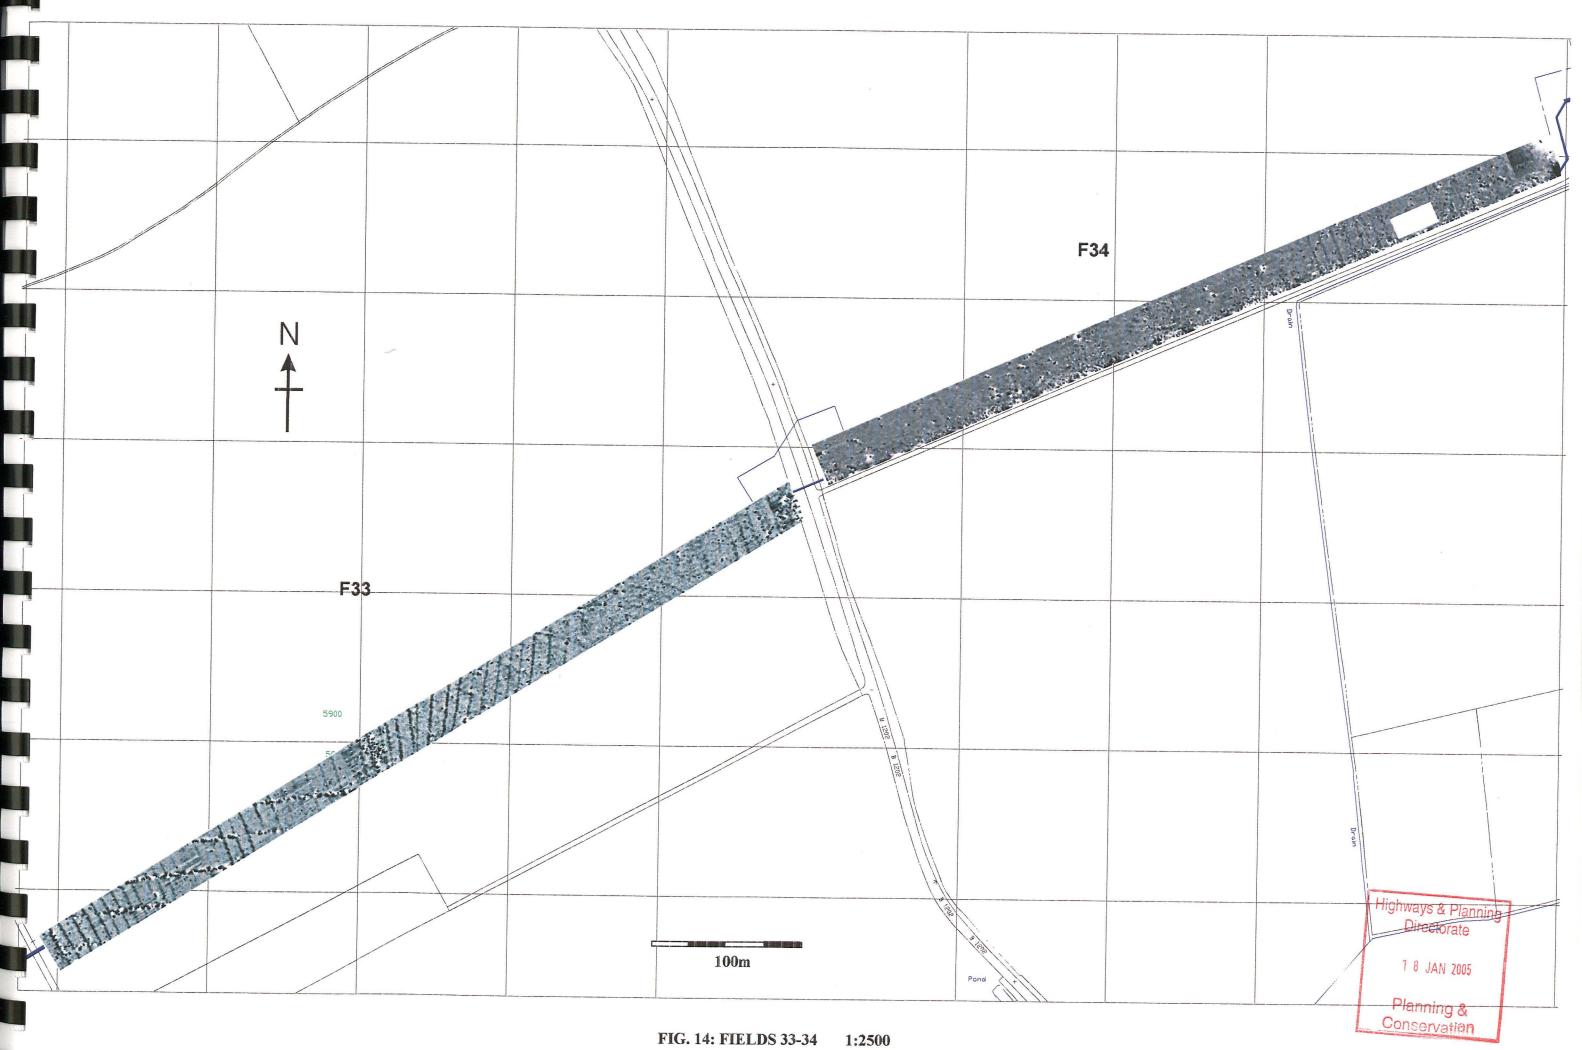

## **VOLUME 2: ILLUSTRATIONS**

Fig. 2: Pipeline route showing location of survey areas 1:12500

Figs. 3-14: Location of survey

Figs. 15-27 Trace and greyscale plots, including highlighted anomalies 1:1250