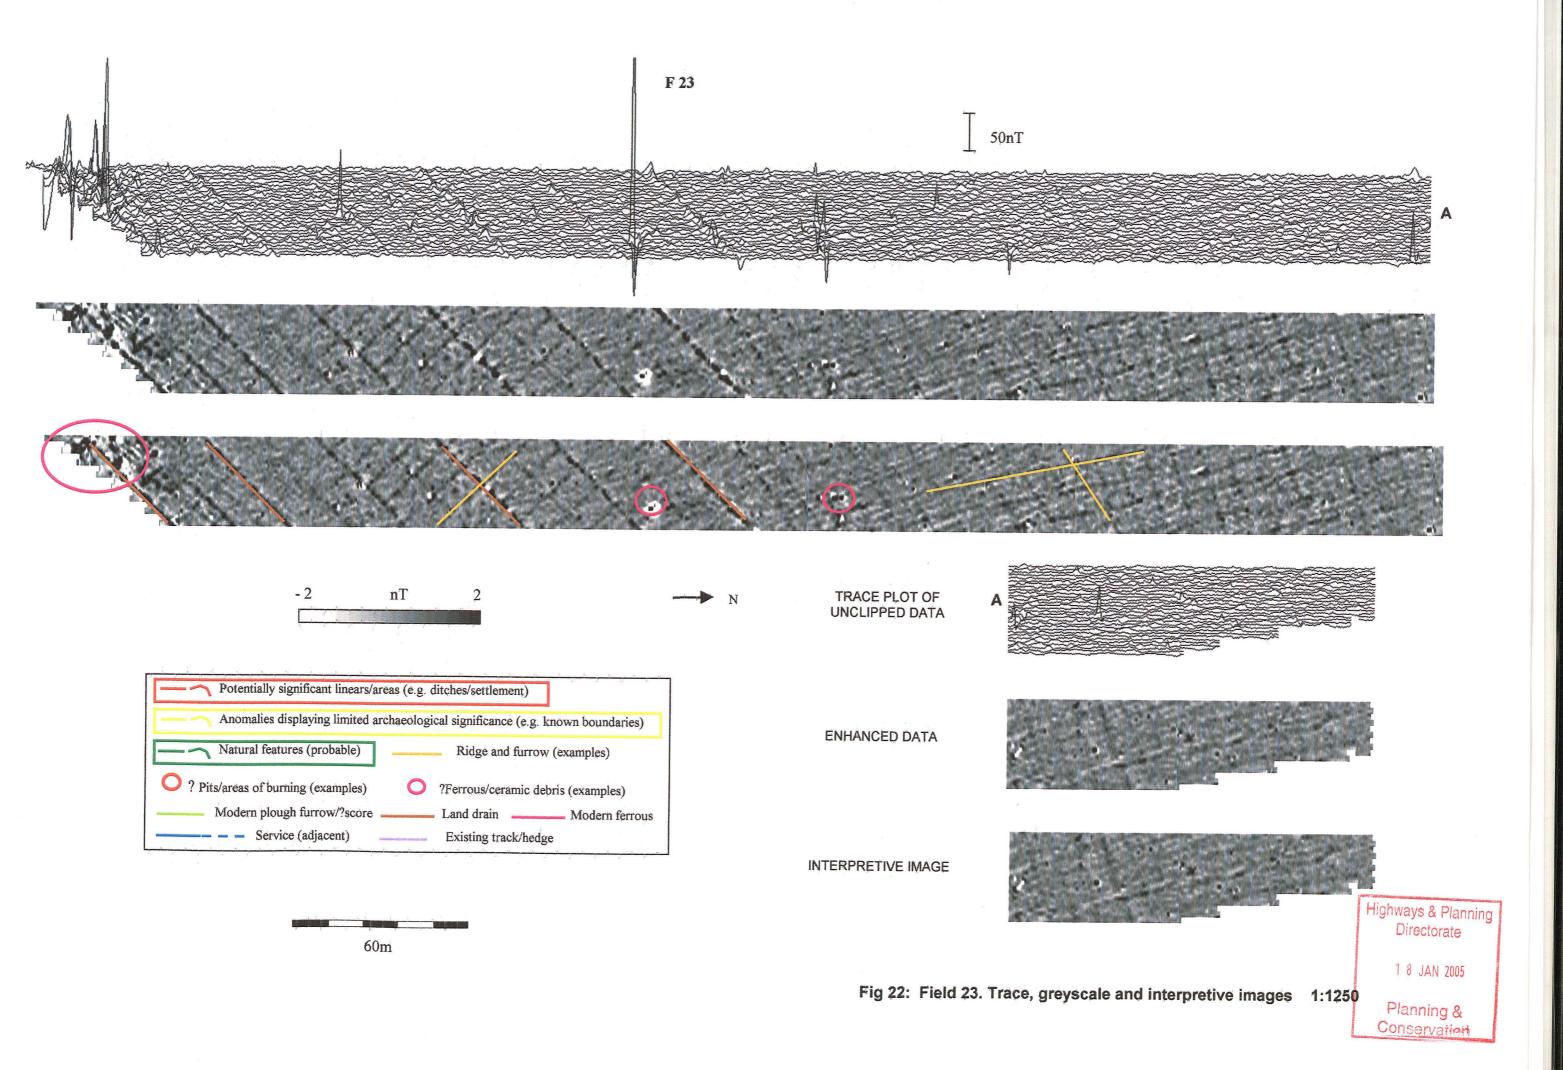

## **VOLUME 2: ILLUSTRATIONS**

Fig. 2: Pipeline route showing location of survey areas 1:12500

Figs. 3-14: Location of survey

Figs. 15-27 Trace and greyscale plots, including highlighted anomalies 1:1250

FIG. 9: FIELDS 20-22 1:2500

FIG. 10: FIELD 23 1:2500

Highways & Planning Directorate

1 8 JAN 2005

Planning & Conservation

FIG. 11: FIELD 29 1:2500

Fig 17: Fields 6, 7, 8. Trace, greyscale and interpretive images 1:1250