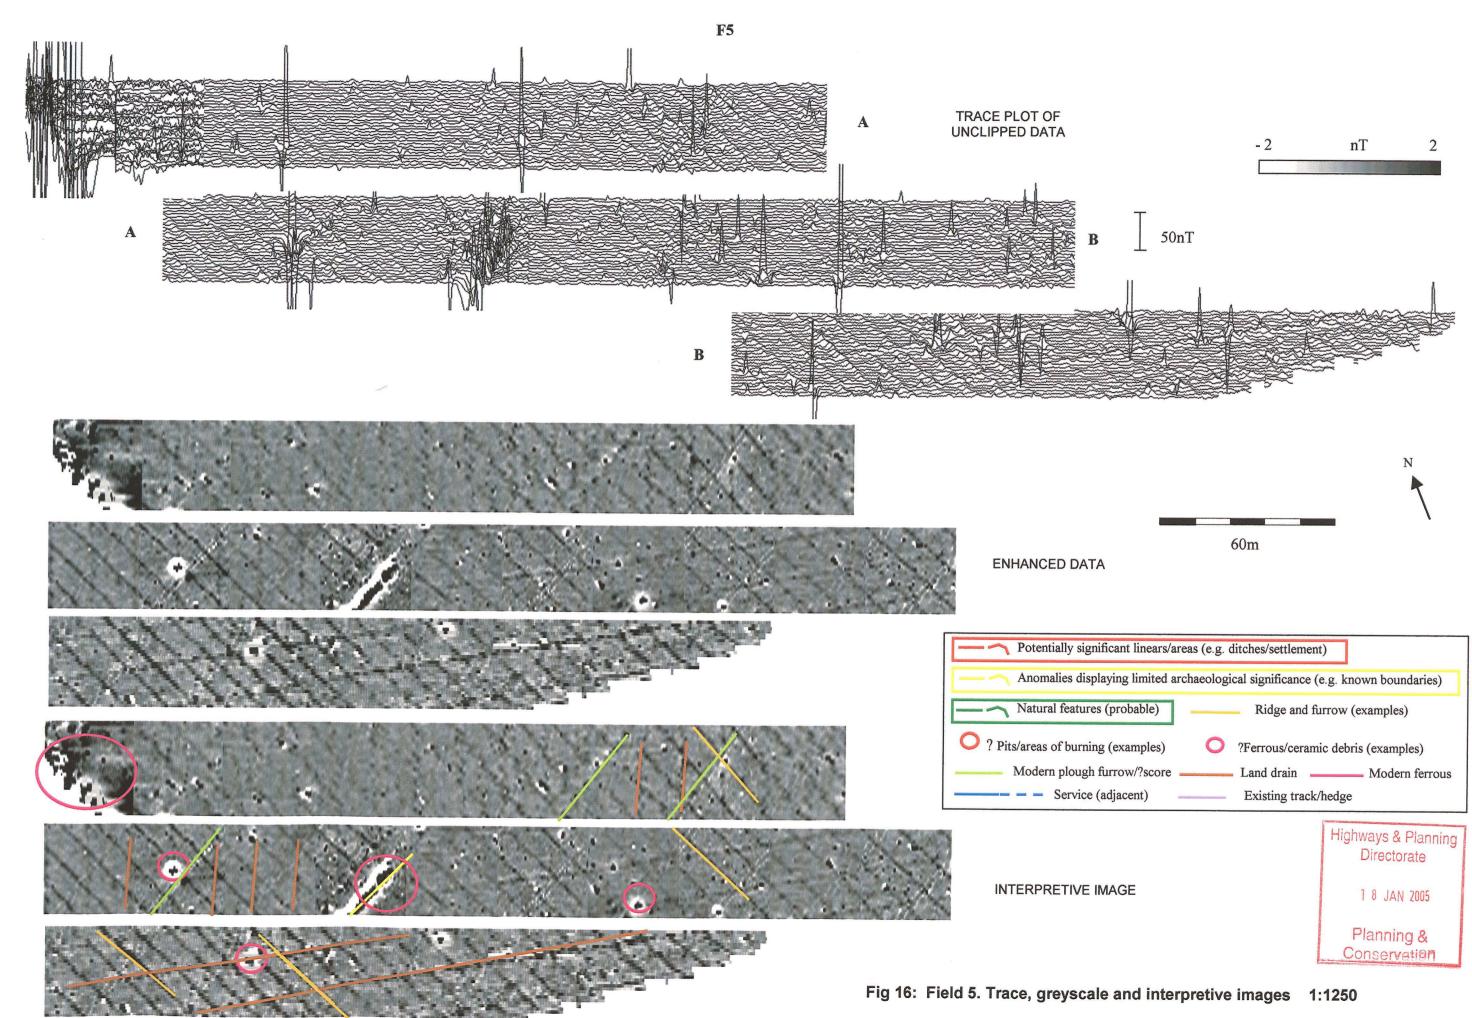

## **VOLUME 2: ILLUSTRATIONS**

Fig. 2: Pipeline route showing location of survey areas 1:12500

Figs. 3-14: Location of survey

Figs. 15-27 Trace and greyscale plots, including highlighted anomalies 1:1250

### TRACE PLOT OF UNCLIPPED DATA

ENHANCED DATA

INTERPRETIVE IMAGE

60m

Highways & Planning Directorate

1 8 JAN 2005

Planning & Opnservation

Ridge and furrow (examples)

?Ferrous/ceramic debris (examples)

Land drain \_\_\_\_\_ Modern ferrous

60m Highways & Planning Directorate 7 8 JAN 2005 Planning & Conservation

nT 2