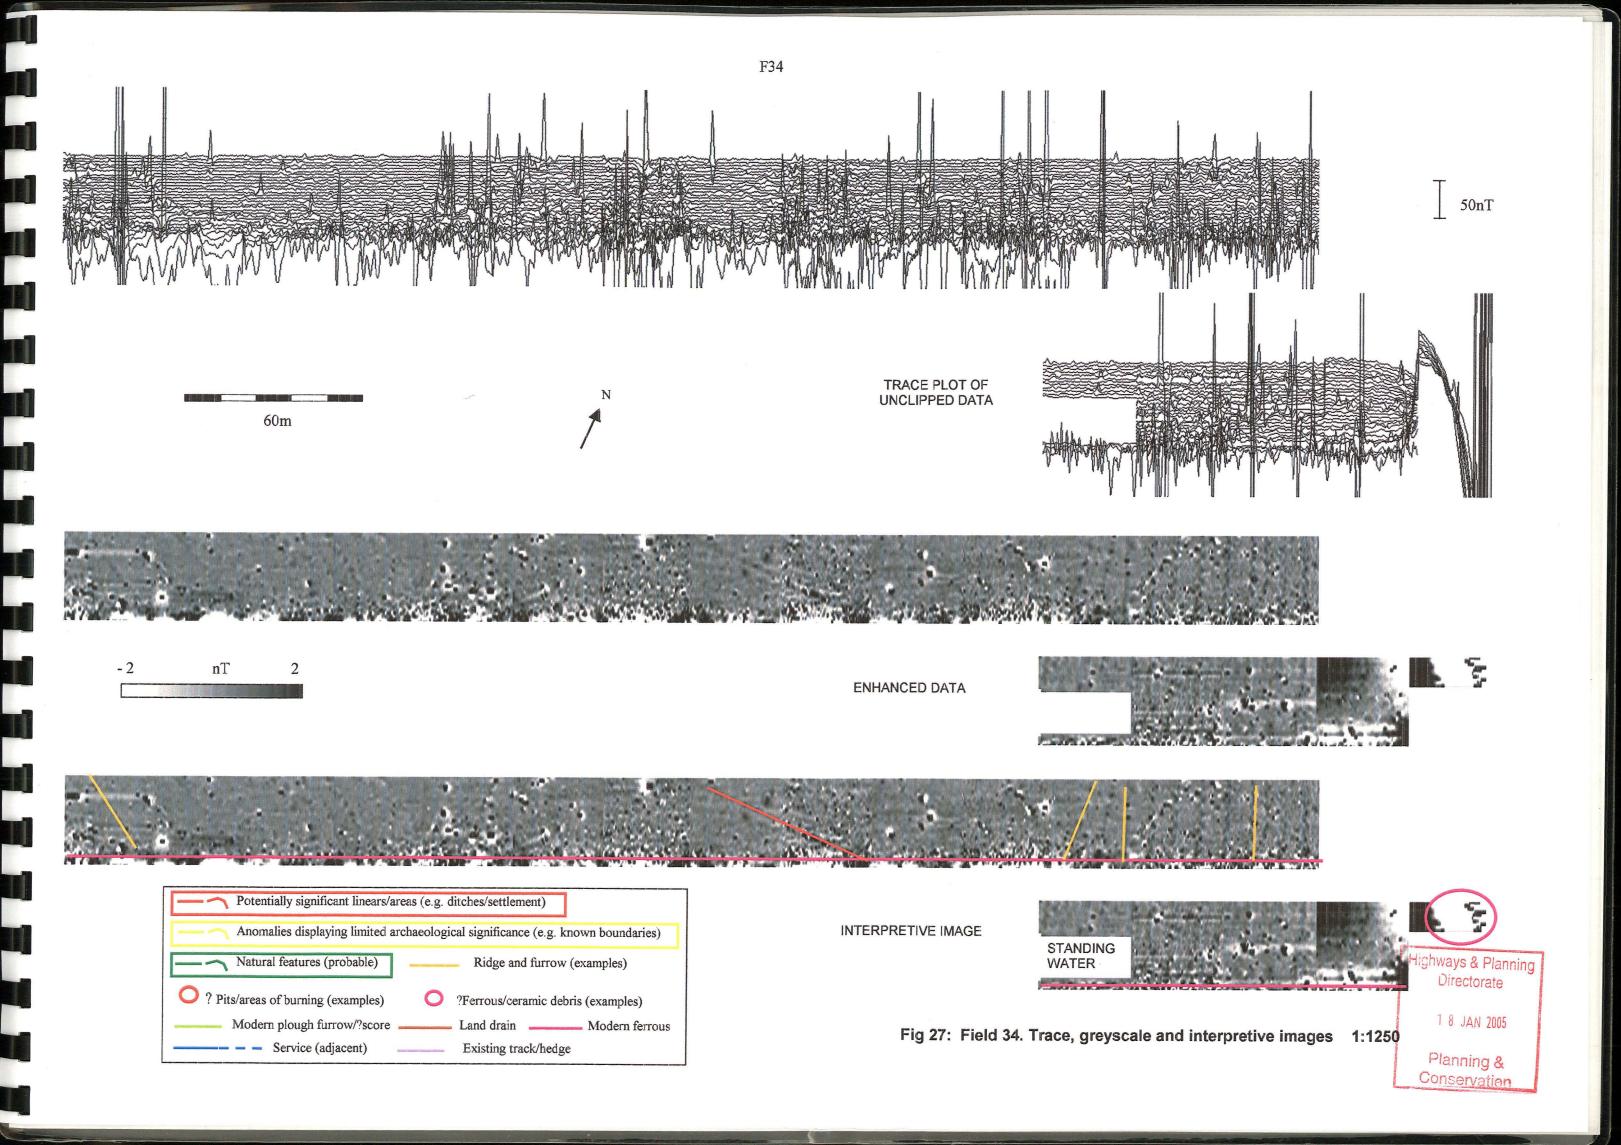

## **VOLUME 2: ILLUSTRATIONS**

Fig. 2: Pipeline route showing location of survey areas 1:12500

Figs. 3-14: Location of survey

Figs. 15-27 Trace and greyscale plots, including highlighted anomalies 1:1250