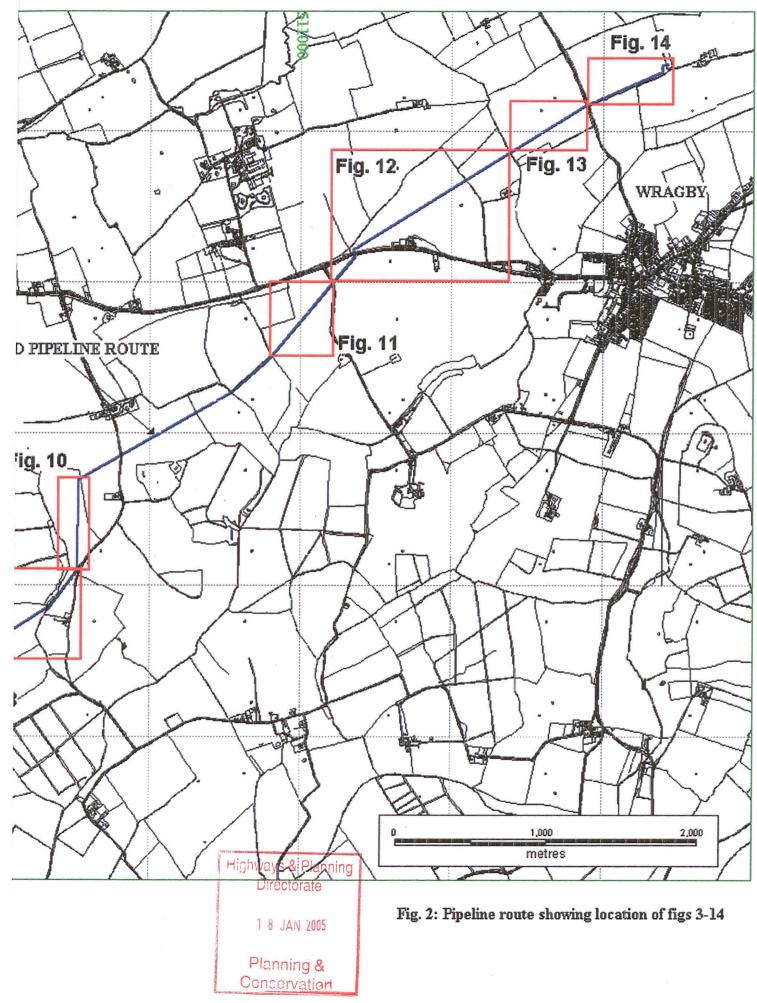

## **VOLUME 2: ILLUSTRATIONS**

Fig. 2: Pipeline route showing location of survey areas 1:12500

Figs. 3-14: Location of survey

Figs. 15-27 Trace and greyscale plots, including highlighted anomalies 1:1250