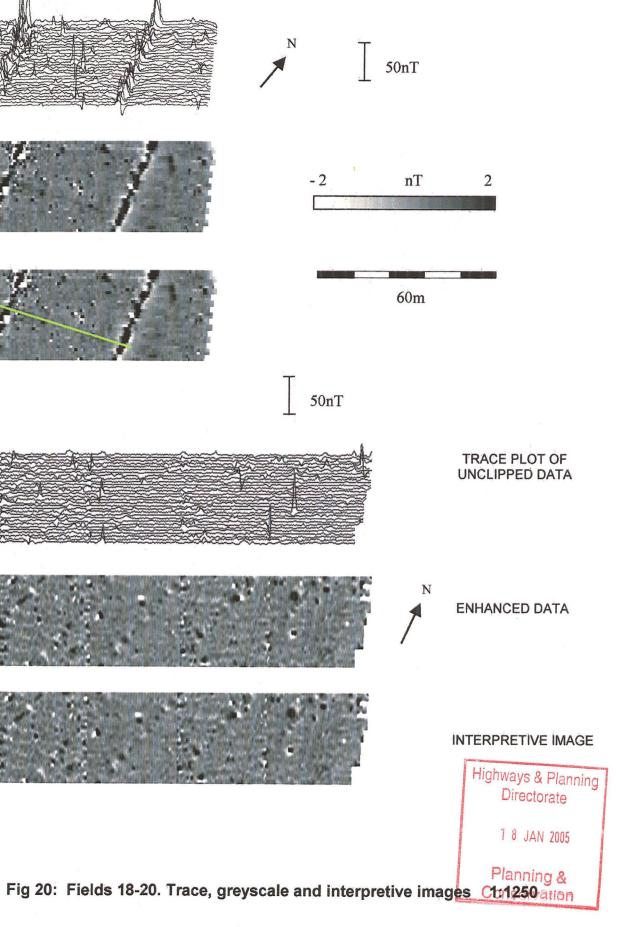

## **VOLUME 2: ILLUSTRATIONS**

Fig. 2: Pipeline route showing location of survey areas 1:12500

Figs. 3-14: Location of survey

Figs. 15-27 Trace and greyscale plots, including highlighted anomalies 1:1250

FIG. 9: FIELDS 20-22 1:2500

FIG. 10: FIELD 23 1:2500

Highways & Planning Directorate

1 8 JAN 2005

Planning & Conservation

FIG. 11: FIELD 29 1:2500

Fig 17: Fields 6, 7, 8. Trace, greyscale and interpretive images 1:1250