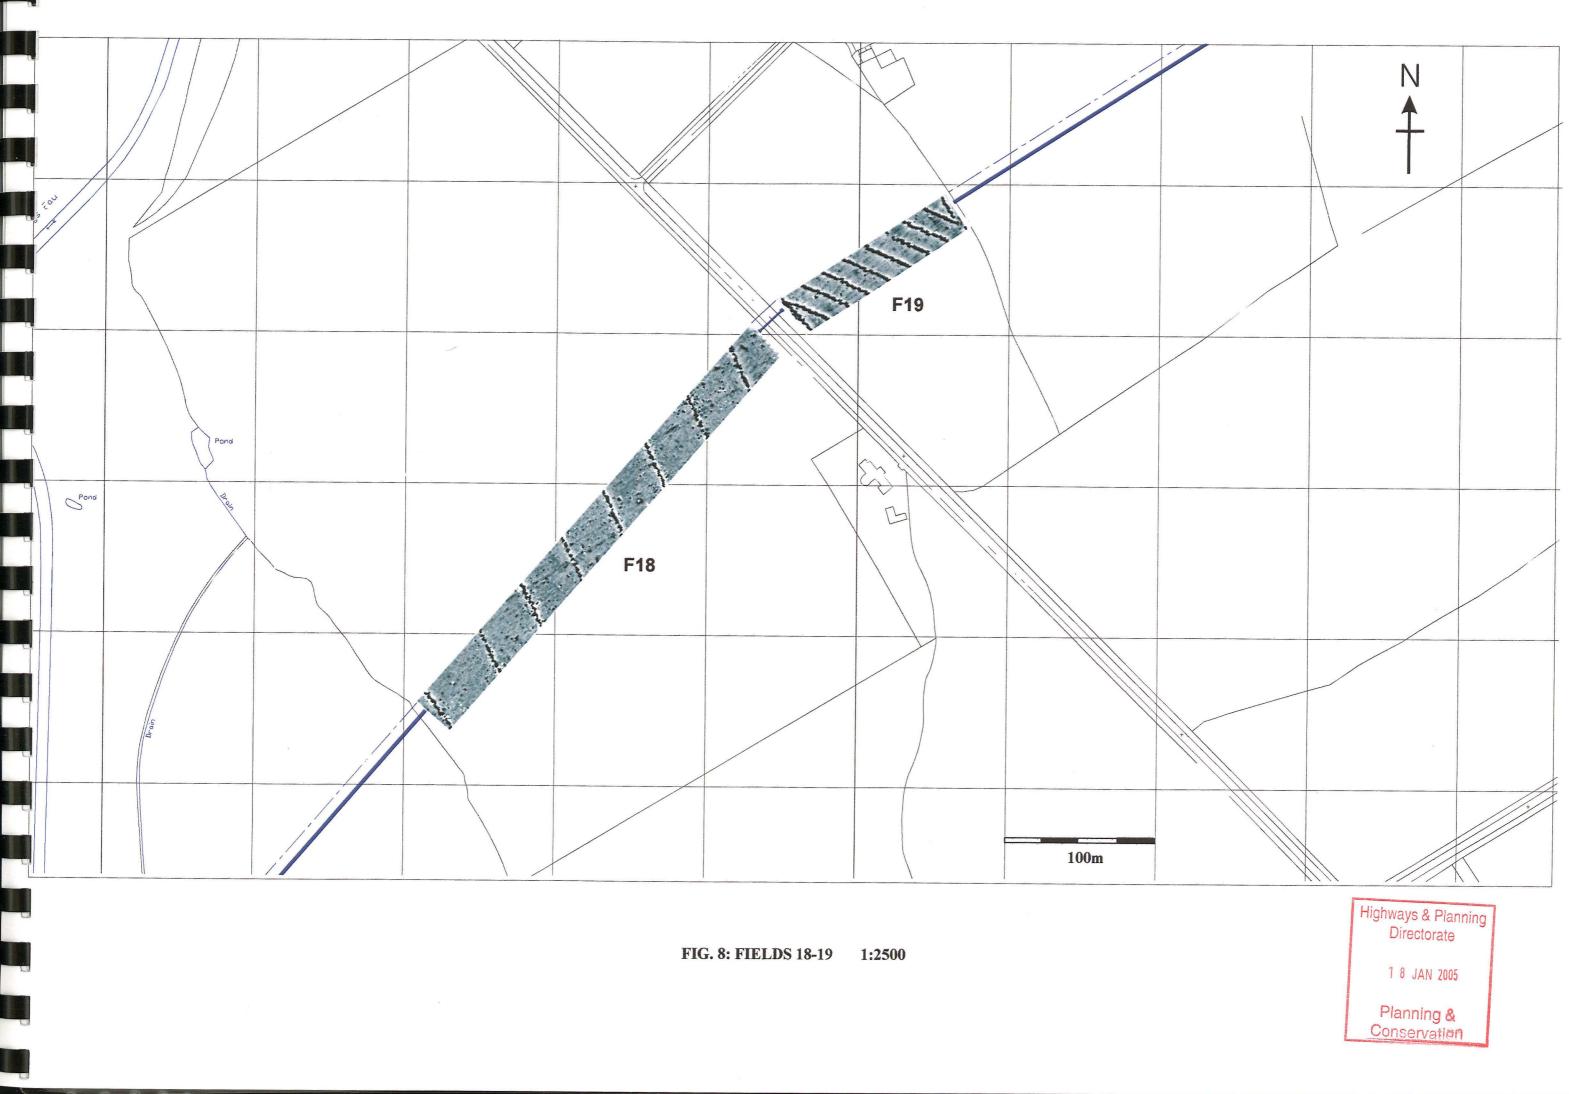

## **VOLUME 2: ILLUSTRATIONS**

Fig. 2: Pipeline route showing location of survey areas 1:12500

Figs. 3-14: Location of survey

Figs. 15-27 Trace and greyscale plots, including highlighted anomalies 1:1250