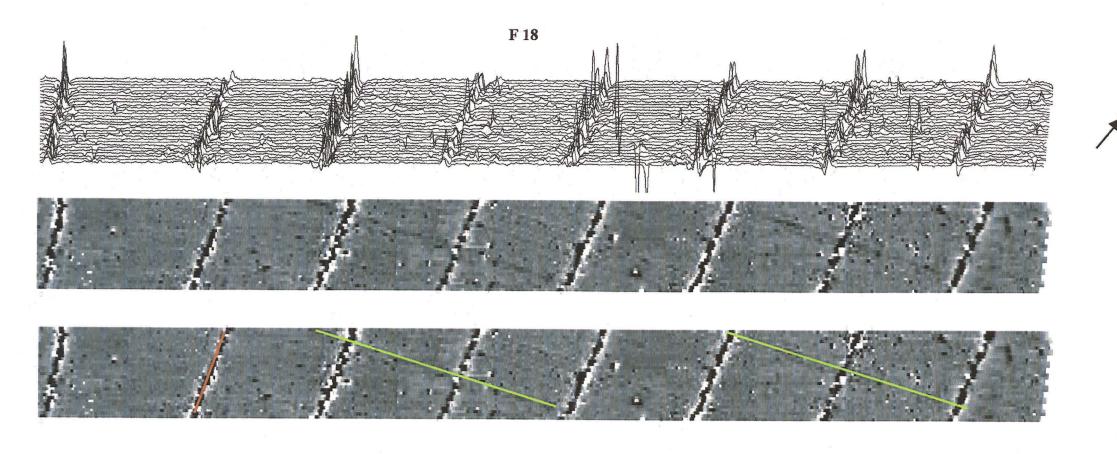

cluding highlighted anomalies 1:1250

1:2500

Front cover: 1<sup>st</sup> Edition O.S map (1890). Database Right Landmark Information Group and Ordnance Survey Crown Copyright. All rights reserved.

O.S. Copyright Licence No. AL100033876



Unit G, William Street Business Park, Saxilby, Lincoln, LN1 2LP Tel/Fax: 01522 704900 e-mail: pcgeophysics@tiscali.co.uk

Highways & Planning Directorate 1 8 JAN 2005 Planning & nservation





INT



FIG. 3: FIELDS 1-4 1:2500







FIG. 5: FIELDS 6-8 1:2500

.



Planning & Conservation



FIT



H





FIG. 9: FIELDS 20-22 1:2500



FIG. 10: FIELD 23 1:2500

Highways & Planning Directorate

1 8 JAN 2005

Planning & Conservation



FIG. 11: FIELD 29 1:2500













Fig 17: Fields 6, 7, 8. Trace, greyscale and interpretive images 1:1250



E

Ē





F 19









F 20









İ









Fig 24: Field 30. Trace, greyscale and interpretive images 1:1250

### TRACE PLOT OF UNCLIPPED DATA

ENHANCED DATA

INTERPRETIVE IMAGE

60m

Highways & Planning Directorate

1 8 JAN 2005

Planning & Opnservation





Ridge and furrow (examples)

?Ferrous/ceramic debris (examples)

Land drain \_\_\_\_\_ Modern ferrous

60m Highways & Planning Directorate 7 8 JAN 2005 Planning & Conservation

nT 2