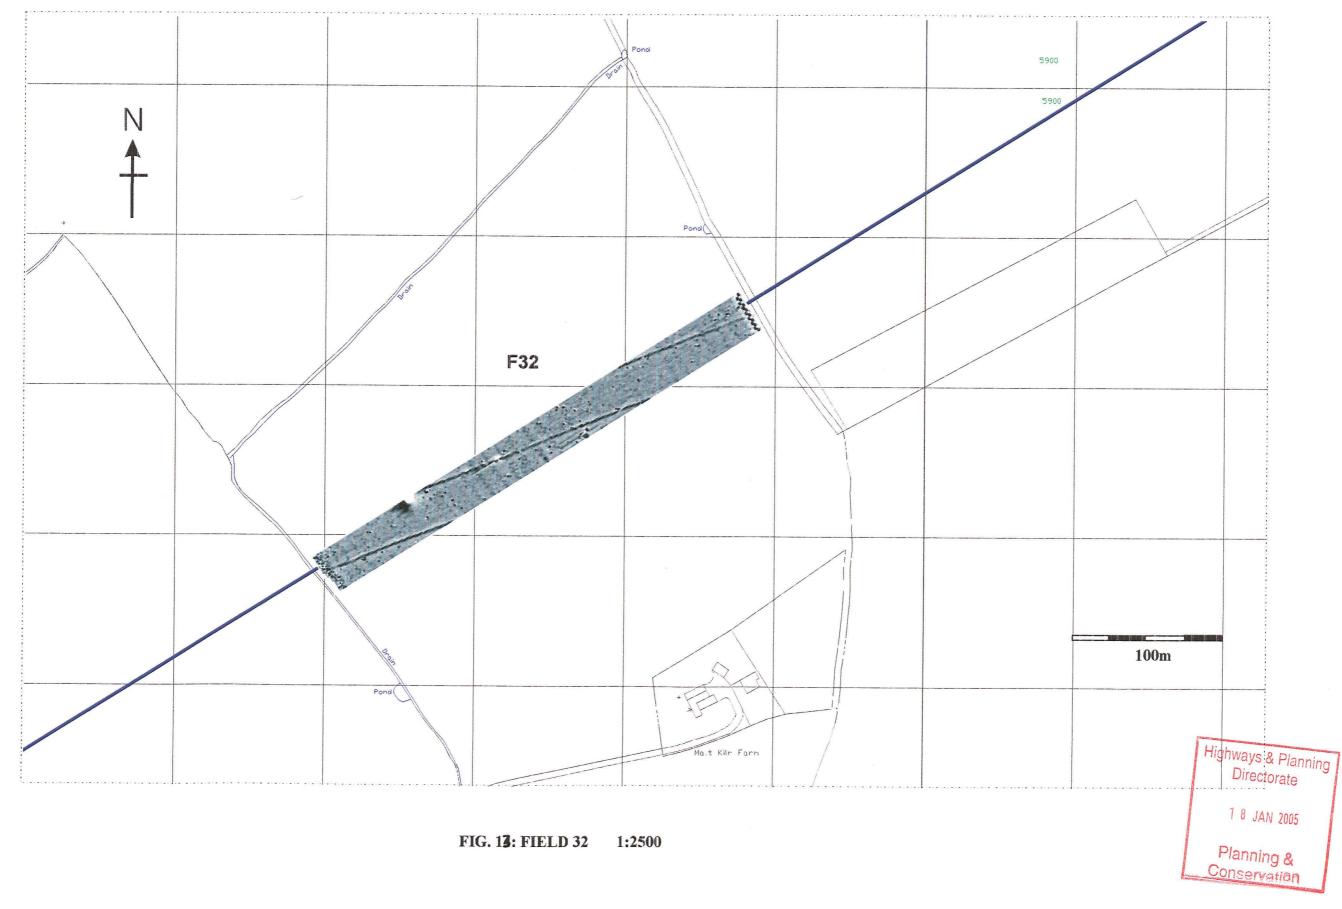

## **VOLUME 2: ILLUSTRATIONS**

Fig. 2: Pipeline route showing location of survey areas 1:12500

Figs. 3-14: Location of survey

Figs. 15-27 Trace and greyscale plots, including highlighted anomalies 1:1250