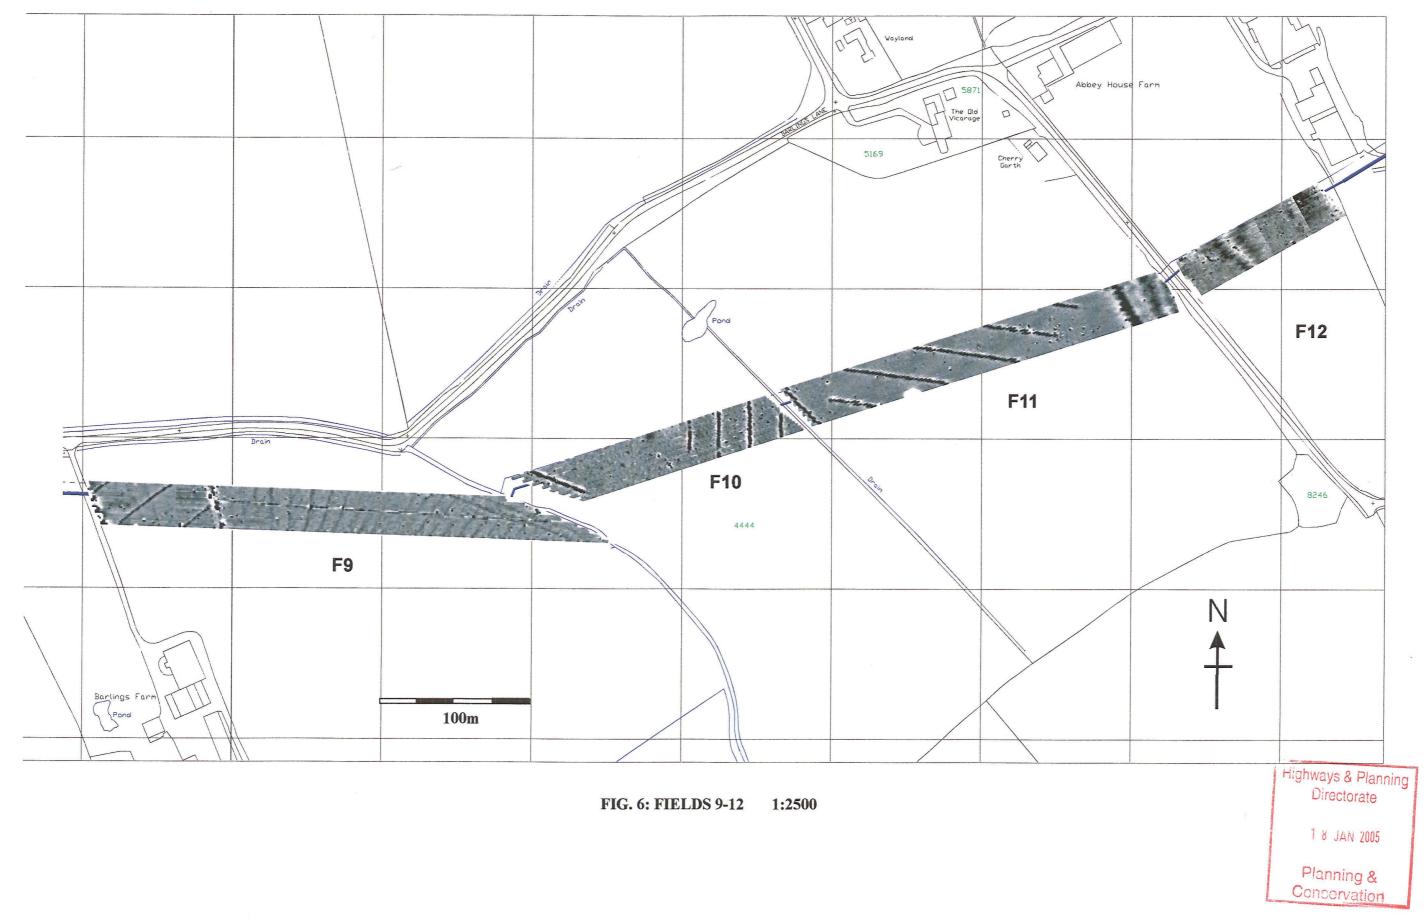

## **VOLUME 2: ILLUSTRATIONS**

Fig. 2: Pipeline route showing location of survey areas 1:12500

Figs. 3-14: Location of survey

Figs. 15-27 Trace and greyscale plots, including highlighted anomalies 1:1250