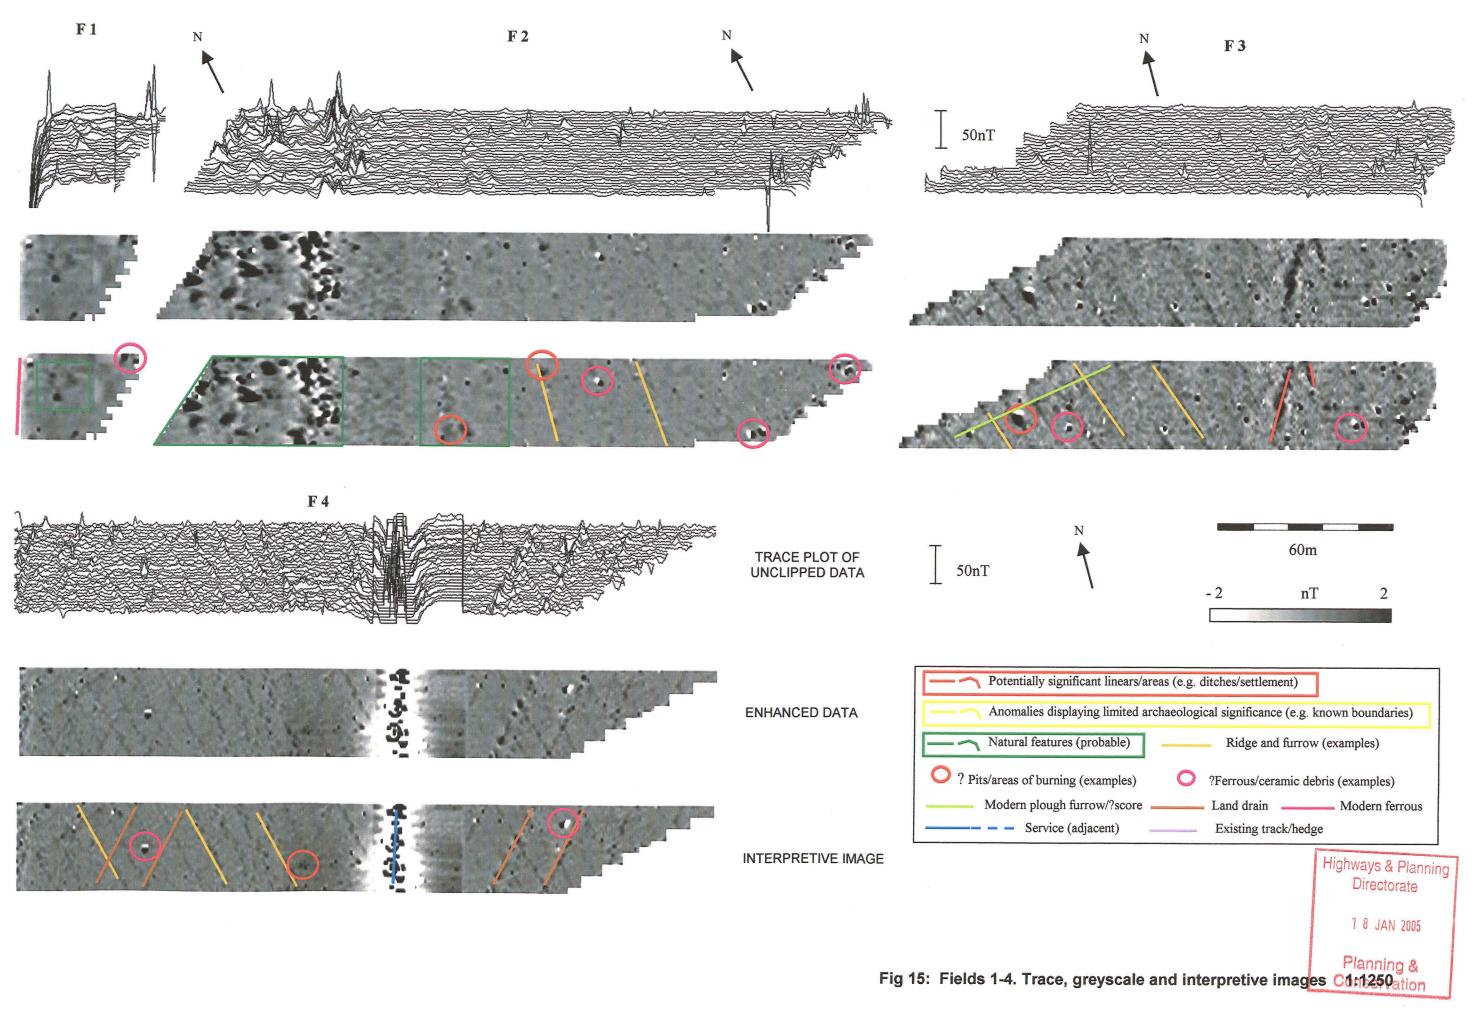

## **VOLUME 2: ILLUSTRATIONS**

Fig. 2: Pipeline route showing location of survey areas 1:12500

Figs. 3-14: Location of survey

Figs. 15-27 Trace and greyscale plots, including highlighted anomalies 1:1250

### TRACE PLOT OF UNCLIPPED DATA

ENHANCED DATA

INTERPRETIVE IMAGE

60m

Highways & Planning Directorate

1 8 JAN 2005

Planning & Opnservation

Ridge and furrow (examples)

?Ferrous/ceramic debris (examples)

Land drain \_\_\_\_\_ Modern ferrous

60m Highways & Planning Directorate 7 8 JAN 2005 Planning & Conservation

nT 2