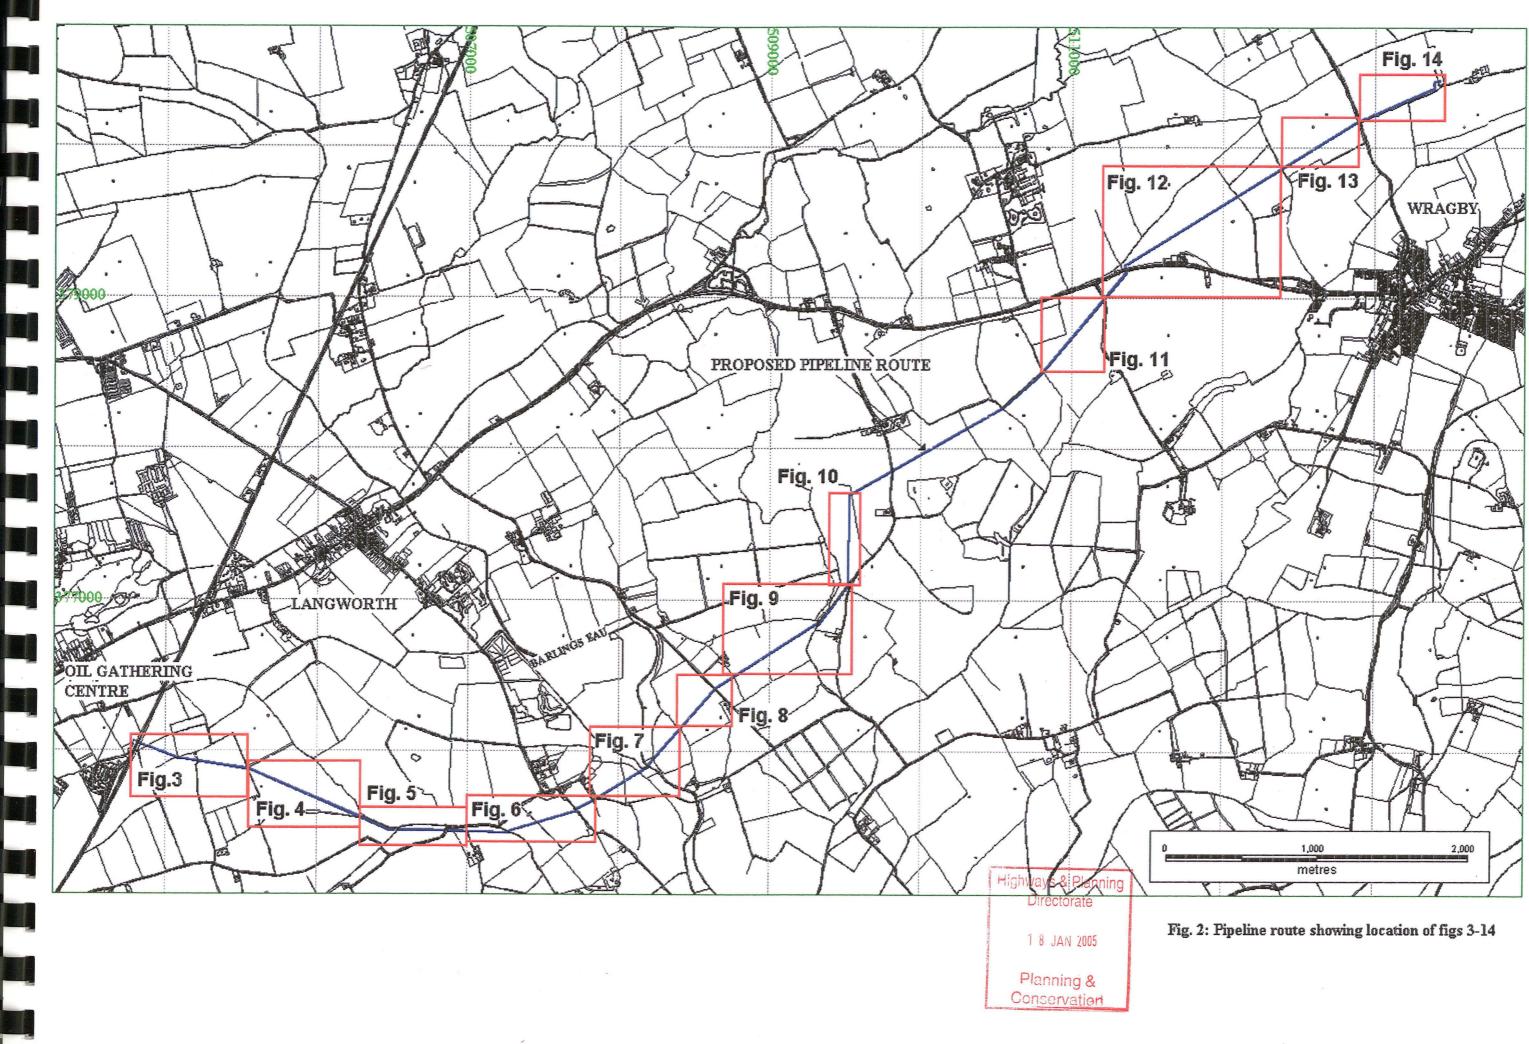

## **VOLUME 2: ILLUSTRATIONS**

Fig. 2: Pipeline route showing location of survey areas 1:12500

Figs. 3-14: Location of survey

Figs. 15-27 Trace and greyscale plots, including highlighted anomalies 1:1250