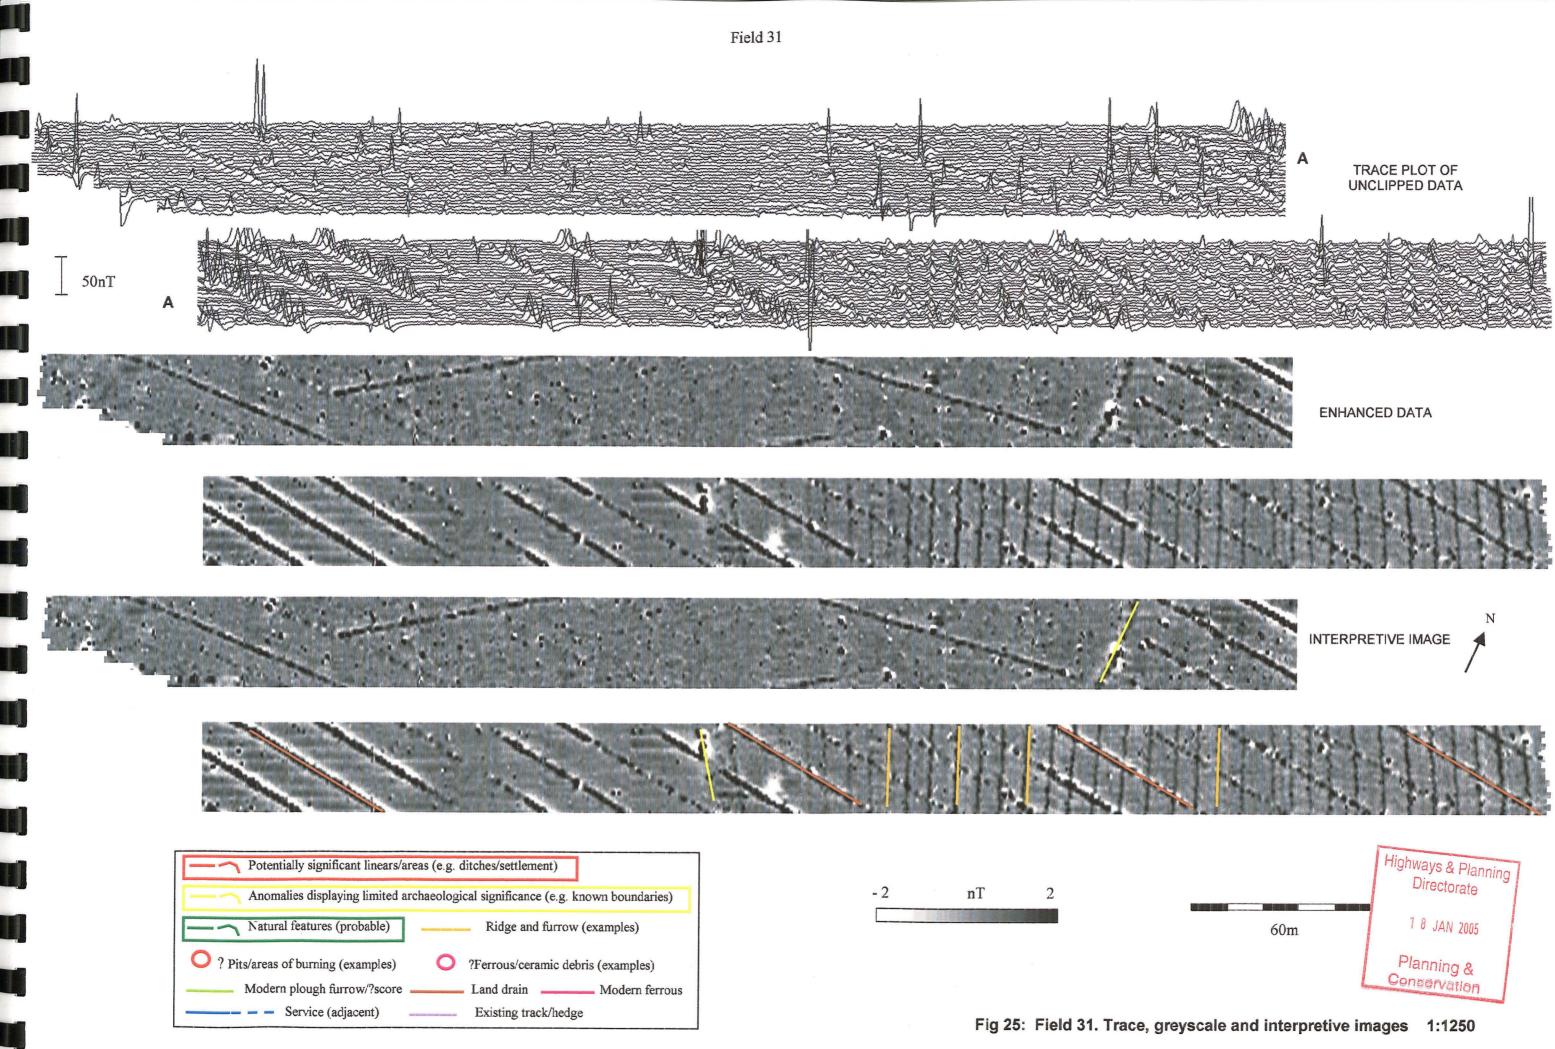

## **VOLUME 2: ILLUSTRATIONS**

Fig. 2: Pipeline route showing location of survey areas 1:12500

Figs. 3-14: Location of survey

Figs. 15-27 Trace and greyscale plots, including highlighted anomalies 1:1250