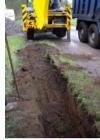

### 3 THE WATCHING BRIEF

The watching brief took place between the 25th January and 6<sup>th</sup> February 2012. It monitored the excavation of a linear trench, at the southern extent of the entrance track (Trench 1; Illus 3) and 7 soakaway pits, located at intervals to the western side of the entrance drive (Soakaways 1-7, Illus 3).

Illus 3 Location Plan of Trench and Soakaways

Trench 1 measured 61m in length and was 1.2m wide and was excavated to a maximum depth of 0.9m. The southernmost 2m of the trench revealed a mid brown loose granite deposit indicating made-up ground, suggesting the entrance drive was once wider than at present. A north-west south-east aligned plastic pipe ran across the trench at a depth of 0.3m within the made-up ground deposit. The rest of the trench revealed a topsoil of between 0.18 and 0.5m depth overlying an