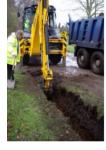

Illus 3 Location Plan of Trench and Soakaways

Trench 1 measured 61m in length and was 1.2m wide and was excavated to a maximum depth of 0.9m. The southernmost 2m of the trench revealed a mid brown loose granite deposit indicating made-up ground, suggesting the entrance drive was once wider than at present. A north-west south-east aligned plastic pipe ran across the trench at a depth of 0.3m within the made-up ground deposit. The rest of the trench revealed a topsoil of between 0.18 and 0.5m depth overlying an

orange-brown sandy silt (Illus 4). No finds or features of archaeological interest were revealed in Trench 1.

Illus 4 Trench 1 under excavation

A total of 7 soakaways were excavated for the new drainage channels to be inserted across the entrance drive. These were excavated to the west of the entrance drive. Soakaway 1 was the southernmost, was located 42m to the northwest of Trench 1, and was the closest to Gallows Knowe, which lay 44m to the north-east. Soakaway 2 was located 66m north-west of Saokaway 1; Soakaway 7 56m north-west of Soakaway 2; Soakaway 6 32m north-west of Soakaway 7; Soakaway 5, 64m north-west of Soakaway 6' Soakaway 4 40m north-west of Soakaway 5 and Soakaway 3 was located 85m to the north-west of Soakaway 4 and 65m west of the House of Dun courtyard wall (Illus 5). Each soakaway measured 3m by 3m and was excavated to a maximum depth of 2.4m In each, a dark-brown loose topsoil up to 1m deep was encountered above an orange sandy natural. No finds or features of archaeological interest were revealed during the soakaway excavations.