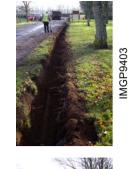

Illus 3 Location Plan of Trench and Soakaways

Trench 1 measured 61m in length and was 1.2m wide and was excavated to a maximum depth of 0.9m. The southernmost 2m of the trench revealed a mid brown loose granite deposit indicating made-up ground, suggesting the entrance drive was once wider than at present. A north-west south-east aligned plastic pipe ran across the trench at a depth of 0.3m within the made-up ground deposit. The rest of the trench revealed a topsoil of between 0.18 and 0.5m depth overlying an

orange-brown sandy silt (Illus 4). No finds or features of archaeological interest were revealed in Trench 1.

Illus 4 Trench 1 under excavation

A total of 7 soakaways were excavated for the new drainage channels to be inserted across the entrance drive. These were excavated to the west of the entrance drive. Soakaway 1 was the southernmost, was located 42m to the northwest of Trench 1, and was the closest to Gallows Knowe, which lay 44m to the north-east. Soakaway 2 was located 66m north-west of Saokaway 1; Soakaway 7 56m north-west of Soakaway 2; Soakaway 6 32m north-west of Soakaway 7; Soakaway 5, 64m north-west of Soakaway 6' Soakaway 4 40m north-west of Soakaway 5 and Soakaway 3 was located 85m to the north-west of Soakaway 4 and 65m west of the House of Dun courtyard wall (Illus 5). Each soakaway measured 3m by 3m and was excavated to a maximum depth of 2.4m In each, a dark-brown loose topsoil up to 1m deep was encountered above an orange sandy natural. No finds or features of archaeological interest were revealed during the soakaway excavations.