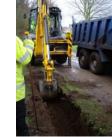

Illus 3 Location Plan of Trench and Soakaways

Trench 1 measured 61m in length and was 1.2m wide and was excavated to a maximum depth of 0.9m. The southernmost 2m of the trench revealed a mid brown loose granite deposit indicating made-up ground, suggesting the entrance drive was once wider than at present. A north-west south-east aligned plastic pipe ran across the trench at a depth of 0.3m within the made-up ground deposit. The rest of the trench revealed a topsoil of between 0.18 and 0.5m depth overlying an

orange-brown sandy silt (Illus 4). No finds or features of archaeological interest were revealed in Trench 1.

Illus 4 Trench 1 under excavation

A total of 7 soakaways were excavated for the new drainage channels to be inserted across the entrance drive. These were excavated to the west of the entrance drive. Soakaway 1 was the southernmost, was located 42m to the northwest of Trench 1, and was the closest to Gallows Knowe, which lay 44m to the north-east. Soakaway 2 was located 66m north-west of Saokaway 1; Soakaway 7 56m north-west of Soakaway 2; Soakaway 6 32m north-west of Soakaway 7; Soakaway 5, 64m north-west of Soakaway 6' Soakaway 4 40m north-west of Soakaway 5 and Soakaway 3 was located 85m to the north-west of Soakaway 4 and 65m west of the House of Dun courtyard wall (Illus 5). Each soakaway measured 3m by 3m and was excavated to a maximum depth of 2.4m In each, a dark-brown loose topsoil up to 1m deep was encountered above an orange sandy natural. No finds or features of archaeological interest were revealed during the soakaway excavations.