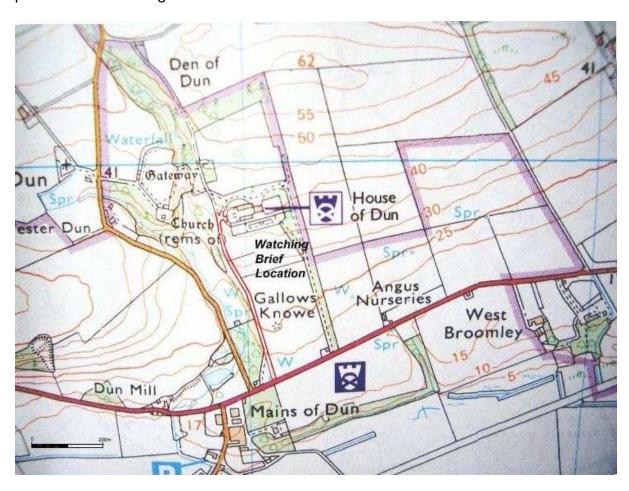

Illus 1 Location plan (Contains Ordnance Survey data © Crown copyright and database right 2010)

### 1 INTRODUCTION

Civil engineering works were scheduled for the main entrance to the House of Dun, Montrose, Angus (Illus 1) at NO 6707 5953. As the works were located close to a known probable prehistoric and medieval landmark, an archaeologist was drafted in to monitor all excavations relating to the drainage.