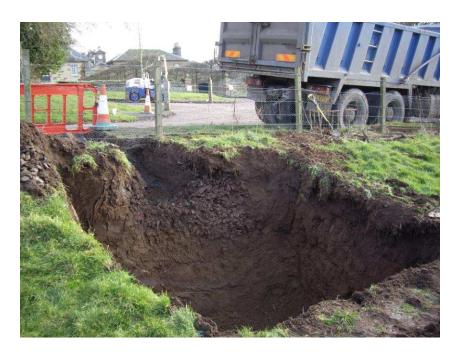

orange-brown sandy silt (Illus 4). No finds or features of archaeological interest were revealed in Trench 1.

Illus 4 Trench 1 under excavation

A total of 7 soakaways were excavated for the new drainage channels to be inserted across the entrance drive. These were excavated to the west of the entrance drive. Soakaway 1 was the southernmost, was located 42m to the northwest of Trench 1, and was the closest to Gallows Knowe, which lay 44m to the north-east. Soakaway 2 was located 66m north-west of Saokaway 1; Soakaway 7 56m north-west of Soakaway 2; Soakaway 6 32m north-west of Soakaway 7; Soakaway 5, 64m north-west of Soakaway 6' Soakaway 4 40m north-west of Soakaway 5 and Soakaway 3 was located 85m to the north-west of Soakaway 4 and 65m west of the House of Dun courtyard wall (Illus 5). Each soakaway measured 3m by 3m and was excavated to a maximum depth of 2.4m In each, a dark-brown loose topsoil up to 1m deep was encountered above an orange sandy natural. No finds or features of archaeological interest were revealed during the soakaway excavations.

Illus 5 Soakaway 3- final depth