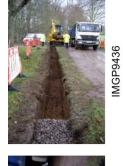

Illus 3 Location Plan of Trench and Soakaways

Trench 1 measured 61m in length and was 1.2m wide and was excavated to a maximum depth of 0.9m. The southernmost 2m of the trench revealed a mid brown loose granite deposit indicating made-up ground, suggesting the entrance drive was once wider than at present. A north-west south-east aligned plastic pipe ran across the trench at a depth of 0.3m within the made-up ground deposit. The rest of the trench revealed a topsoil of between 0.18 and 0.5m depth overlying an

orange-brown sandy silt (Illus 4). No finds or features of archaeological interest were revealed in Trench 1.

Illus 4 Trench 1 under excavation

A total of 7 soakaways were excavated for the new drainage channels to be inserted across the entrance drive. These were excavated to the west of the entrance drive. Soakaway 1 was the southernmost, was located 42m to the northwest of Trench 1, and was the closest to Gallows Knowe, which lay 44m to the north-east. Soakaway 2 was located 66m north-west of Saokaway 1; Soakaway 7 56m north-west of Soakaway 2; Soakaway 6 32m north-west of Soakaway 7; Soakaway 5, 64m north-west of Soakaway 6' Soakaway 4 40m north-west of Soakaway 5 and Soakaway 3 was located 85m to the north-west of Soakaway 4 and 65m west of the House of Dun courtyard wall (Illus 5). Each soakaway measured 3m by 3m and was excavated to a maximum depth of 2.4m In each, a dark-brown loose topsoil up to 1m deep was encountered above an orange sandy natural. No finds or features of archaeological interest were revealed during the soakaway excavations.