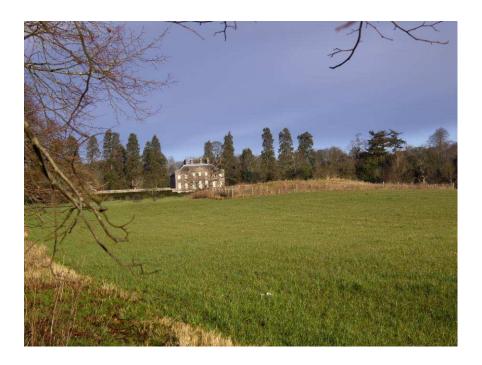

Illus 2 House of Dun with Gallows Knowe in foreground

### 2 ARCHAEOLOGICAL BACKGROUND

Gallow's Knowe (site reference NO65NE) is an artificial, stony, flat-topped mound situated at the top of a rise. It is thought that it was originally built as a burial monument 3500- 4500 years ago over a central 'cist' containing a burial. Similar monuments of the period have contained numerous burials in and around the mound, as the original site continued in use over many years. Surveyors in the 19<sup>th</sup> century recorded the knowe as a medieval execution site, and its close proximity to the medieval Dun Castle, and to the main Brechin to Montrose road may further suggest it as a likely site of public execution. When the House of Dun was built in 1730, it was set within a formal landscape extending towards Montrose Basin. Early designs show a long vista, drawing the eye to the summit of Maryton Law on the opposite side of the Basin. The prehistoric burial mound would have made a good focal point, and a 1850s estate plan shows it planted with trees to make it more obvious and to add variety and interest to the landscape. Gallow's Knowe has never been excavated in modern times.