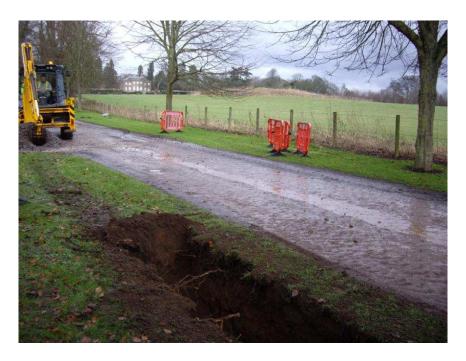

### 3 THE WATCHING BRIEF

The watching brief took place between the 25th January and 6<sup>th</sup> February 2012. It monitored the excavation of a linear trench, at the southern extent of the entrance track (Trench 1; Illus 3) and 7 soakaway pits, located at intervals to the western side of the entrance drive (Soakaways 1-7, Illus 3).

Illus 3 Location Plan of Trench and Soakaways

Trench 1 measured 61m in length and was 1.2m wide and was excavated to a maximum depth of 0.9m. The southernmost 2m of the trench revealed a mid brown loose granite deposit indicating made-up ground, suggesting the entrance drive was once wider than at present. A north-west south-east aligned plastic pipe ran across the trench at a depth of 0.3m within the made-up ground deposit. The rest of the trench revealed a topsoil of between 0.18 and 0.5m depth overlying an