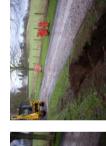

Illus 3 Location Plan of Trench and Soakaways

Trench 1 measured 61m in length and was 1.2m wide and was excavated to a maximum depth of 0.9m. The southernmost 2m of the trench revealed a mid brown loose granite deposit indicating made-up ground, suggesting the entrance drive was once wider than at present. A north-west south-east aligned plastic pipe ran across the trench at a depth of 0.3m within the made-up ground deposit. The rest of the trench revealed a topsoil of between 0.18 and 0.5m depth overlying an

orange-brown sandy silt (Illus 4). No finds or features of archaeological interest were revealed in Trench 1.

Illus 4 Trench 1 under excavation

A total of 7 soakaways were excavated for the new drainage channels to be inserted across the entrance drive. These were excavated to the west of the entrance drive. Soakaway 1 was the southernmost, was located 42m to the northwest of Trench 1, and was the closest to Gallows Knowe, which lay 44m to the north-east. Soakaway 2 was located 66m north-west of Saokaway 1; Soakaway 7 56m north-west of Soakaway 2; Soakaway 6 32m north-west of Soakaway 7; Soakaway 5, 64m north-west of Soakaway 6' Soakaway 4 40m north-west of Soakaway 5 and Soakaway 3 was located 85m to the north-west of Soakaway 4 and 65m west of the House of Dun courtyard wall (Illus 5). Each soakaway measured 3m by 3m and was excavated to a maximum depth of 2.4m In each, a dark-brown loose topsoil up to 1m deep was encountered above an orange sandy natural. No finds or features of archaeological interest were revealed during the soakaway excavations.