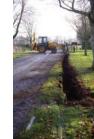

### 3 THE WATCHING BRIEF

The watching brief took place between the 25th January and 6<sup>th</sup> February 2012. It monitored the excavation of a linear trench, at the southern extent of the entrance track (Trench 1; Illus 3) and 7 soakaway pits, located at intervals to the western side of the entrance drive (Soakaways 1-7, Illus 3).

Illus 3 Location Plan of Trench and Soakaways

Trench 1 measured 61m in length and was 1.2m wide and was excavated to a maximum depth of 0.9m. The southernmost 2m of the trench revealed a mid brown loose granite deposit indicating made-up ground, suggesting the entrance drive was once wider than at present. A north-west south-east aligned plastic pipe ran across the trench at a depth of 0.3m within the made-up ground deposit. The rest of the trench revealed a topsoil of between 0.18 and 0.5m depth overlying an