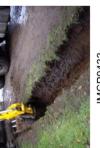

Illus 3 Location Plan of Trench and Soakaways

Trench 1 measured 61m in length and was 1.2m wide and was excavated to a maximum depth of 0.9m. The southernmost 2m of the trench revealed a mid brown loose granite deposit indicating made-up ground, suggesting the entrance drive was once wider than at present. A north-west south-east aligned plastic pipe ran across the trench at a depth of 0.3m within the made-up ground deposit. The rest of the trench revealed a topsoil of between 0.18 and 0.5m depth overlying an

orange-brown sandy silt (Illus 4). No finds or features of archaeological interest were revealed in Trench 1.

Illus 4 Trench 1 under excavation

A total of 7 soakaways were excavated for the new drainage channels to be inserted across the entrance drive. These were excavated to the west of the entrance drive. Soakaway 1 was the southernmost, was located 42m to the northwest of Trench 1, and was the closest to Gallows Knowe, which lay 44m to the north-east. Soakaway 2 was located 66m north-west of Saokaway 1; Soakaway 7 56m north-west of Soakaway 2; Soakaway 6 32m north-west of Soakaway 7; Soakaway 5, 64m north-west of Soakaway 6' Soakaway 4 40m north-west of Soakaway 5 and Soakaway 3 was located 85m to the north-west of Soakaway 4 and 65m west of the House of Dun courtyard wall (Illus 5). Each soakaway measured 3m by 3m and was excavated to a maximum depth of 2.4m In each, a dark-brown loose topsoil up to 1m deep was encountered above an orange sandy natural. No finds or features of archaeological interest were revealed during the soakaway excavations.