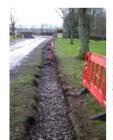

Illus 3 Location Plan of Trench and Soakaways

Trench 1 measured 61m in length and was 1.2m wide and was excavated to a maximum depth of 0.9m. The southernmost 2m of the trench revealed a mid brown loose granite deposit indicating made-up ground, suggesting the entrance drive was once wider than at present. A north-west south-east aligned plastic pipe ran across the trench at a depth of 0.3m within the made-up ground deposit. The rest of the trench revealed a topsoil of between 0.18 and 0.5m depth overlying an

orange-brown sandy silt (Illus 4). No finds or features of archaeological interest were revealed in Trench 1.

Illus 4 Trench 1 under excavation

A total of 7 soakaways were excavated for the new drainage channels to be inserted across the entrance drive. These were excavated to the west of the entrance drive. Soakaway 1 was the southernmost, was located 42m to the northwest of Trench 1, and was the closest to Gallows Knowe, which lay 44m to the north-east. Soakaway 2 was located 66m north-west of Saokaway 1; Soakaway 7 56m north-west of Soakaway 2; Soakaway 6 32m north-west of Soakaway 7; Soakaway 5, 64m north-west of Soakaway 6' Soakaway 4 40m north-west of Soakaway 5 and Soakaway 3 was located 85m to the north-west of Soakaway 4 and 65m west of the House of Dun courtyard wall (Illus 5). Each soakaway measured 3m by 3m and was excavated to a maximum depth of 2.4m In each, a dark-brown loose topsoil up to 1m deep was encountered above an orange sandy natural. No finds or features of archaeological interest were revealed during the soakaway excavations.