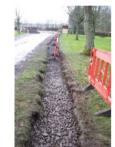

Illus 3 Location Plan of Trench and Soakaways

Trench 1 measured 61m in length and was 1.2m wide and was excavated to a maximum depth of 0.9m. The southernmost 2m of the trench revealed a mid brown loose granite deposit indicating made-up ground, suggesting the entrance drive was once wider than at present. A north-west south-east aligned plastic pipe ran across the trench at a depth of 0.3m within the made-up ground deposit. The rest of the trench revealed a topsoil of between 0.18 and 0.5m depth overlying an

orange-brown sandy silt (Illus 4). No finds or features of archaeological interest were revealed in Trench 1.

Illus 4 Trench 1 under excavation

A total of 7 soakaways were excavated for the new drainage channels to be inserted across the entrance drive. These were excavated to the west of the entrance drive. Soakaway 1 was the southernmost, was located 42m to the northwest of Trench 1, and was the closest to Gallows Knowe, which lay 44m to the north-east. Soakaway 2 was located 66m north-west of Saokaway 1; Soakaway 7 56m north-west of Soakaway 2; Soakaway 6 32m north-west of Soakaway 7; Soakaway 5, 64m north-west of Soakaway 6' Soakaway 4 40m north-west of Soakaway 5 and Soakaway 3 was located 85m to the north-west of Soakaway 4 and 65m west of the House of Dun courtyard wall (Illus 5). Each soakaway measured 3m by 3m and was excavated to a maximum depth of 2.4m In each, a dark-brown loose topsoil up to 1m deep was encountered above an orange sandy natural. No finds or features of archaeological interest were revealed during the soakaway excavations.