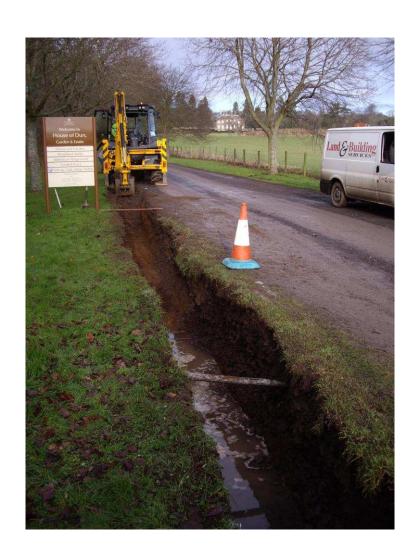

### Cover Trench 1 facing NW

| Illus 1 | Location plan                                      | 3 |
|---------|----------------------------------------------------|---|
| Illus 2 | Photograph showing House of Dun with Gallows Knowe | 4 |
| Illus 3 | Location Plan of trench and soakaways              | 5 |
| Illus 4 | Trench 1 under excavation                          | 6 |
| Illus 5 | Soakaway 3- final depth                            | 7 |
|         |                                                    |   |

### 3 THE WATCHING BRIEF

The watching brief took place between the 25th January and 6<sup>th</sup> February 2012. It monitored the excavation of a linear trench, at the southern extent of the entrance track (Trench 1; Illus 3) and 7 soakaway pits, located at intervals to the western side of the entrance drive (Soakaways 1-7, Illus 3).

Illus 3 Location Plan of Trench and Soakaways

Trench 1 measured 61m in length and was 1.2m wide and was excavated to a maximum depth of 0.9m. The southernmost 2m of the trench revealed a mid brown loose granite deposit indicating made-up ground, suggesting the entrance drive was once wider than at present. A north-west south-east aligned plastic pipe ran across the trench at a depth of 0.3m within the made-up ground deposit. The rest of the trench revealed a topsoil of between 0.18 and 0.5m depth overlying an