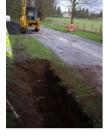

### 3 THE WATCHING BRIEF

The watching brief took place between the 25th January and 6<sup>th</sup> February 2012. It monitored the excavation of a linear trench, at the southern extent of the entrance track (Trench 1; Illus 3) and 7 soakaway pits, located at intervals to the western side of the entrance drive (Soakaways 1-7, Illus 3).

Illus 3 Location Plan of Trench and Soakaways

Trench 1 measured 61m in length and was 1.2m wide and was excavated to a maximum depth of 0.9m. The southernmost 2m of the trench revealed a mid brown loose granite deposit indicating made-up ground, suggesting the entrance drive was once wider than at present. A north-west south-east aligned plastic pipe ran across the trench at a depth of 0.3m within the made-up ground deposit. The rest of the trench revealed a topsoil of between 0.18 and 0.5m depth overlying an

orange-brown sandy silt (Illus 4). No finds or features of archaeological interest were revealed in Trench 1.

Illus 4 Trench 1 under excavation

A total of 7 soakaways were excavated for the new drainage channels to be inserted across the entrance drive. These were excavated to the west of the entrance drive. Soakaway 1 was the southernmost, was located 42m to the northwest of Trench 1, and was the closest to Gallows Knowe, which lay 44m to the north-east. Soakaway 2 was located 66m north-west of Saokaway 1; Soakaway 7 56m north-west of Soakaway 2; Soakaway 6 32m north-west of Soakaway 7; Soakaway 5, 64m north-west of Soakaway 6' Soakaway 4 40m north-west of Soakaway 5 and Soakaway 3 was located 85m to the north-west of Soakaway 4 and 65m west of the House of Dun courtyard wall (Illus 5). Each soakaway measured 3m by 3m and was excavated to a maximum depth of 2.4m In each, a dark-brown loose topsoil up to 1m deep was encountered above an orange sandy natural. No finds or features of archaeological interest were revealed during the soakaway excavations.