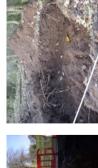

Illus 3 Location Plan of Trench and Soakaways

Trench 1 measured 61m in length and was 1.2m wide and was excavated to a maximum depth of 0.9m. The southernmost 2m of the trench revealed a mid brown loose granite deposit indicating made-up ground, suggesting the entrance drive was once wider than at present. A north-west south-east aligned plastic pipe ran across the trench at a depth of 0.3m within the made-up ground deposit. The rest of the trench revealed a topsoil of between 0.18 and 0.5m depth overlying an

orange-brown sandy silt (Illus 4). No finds or features of archaeological interest were revealed in Trench 1.

Illus 4 Trench 1 under excavation

A total of 7 soakaways were excavated for the new drainage channels to be inserted across the entrance drive. These were excavated to the west of the entrance drive. Soakaway 1 was the southernmost, was located 42m to the northwest of Trench 1, and was the closest to Gallows Knowe, which lay 44m to the north-east. Soakaway 2 was located 66m north-west of Saokaway 1; Soakaway 7 56m north-west of Soakaway 2; Soakaway 6 32m north-west of Soakaway 7; Soakaway 5, 64m north-west of Soakaway 6' Soakaway 4 40m north-west of Soakaway 5 and Soakaway 3 was located 85m to the north-west of Soakaway 4 and 65m west of the House of Dun courtyard wall (Illus 5). Each soakaway measured 3m by 3m and was excavated to a maximum depth of 2.4m In each, a dark-brown loose topsoil up to 1m deep was encountered above an orange sandy natural. No finds or features of archaeological interest were revealed during the soakaway excavations.