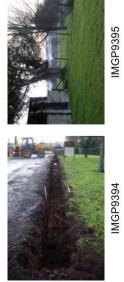

orange-brown sandy silt (Illus 4). No finds or features of archaeological interest were revealed in Trench 1.

Illus 4 Trench 1 under excavation

A total of 7 soakaways were excavated for the new drainage channels to be inserted across the entrance drive. These were excavated to the west of the entrance drive. Soakaway 1 was the southernmost, was located 42m to the northwest of Trench 1, and was the closest to Gallows Knowe, which lay 44m to the north-east. Soakaway 2 was located 66m north-west of Saokaway 1; Soakaway 7 56m north-west of Soakaway 2; Soakaway 6 32m north-west of Soakaway 7; Soakaway 5, 64m north-west of Soakaway 6' Soakaway 4 40m north-west of Soakaway 5 and Soakaway 3 was located 85m to the north-west of Soakaway 4 and 65m west of the House of Dun courtyard wall (Illus 5). Each soakaway measured 3m by 3m and was excavated to a maximum depth of 2.4m In each, a dark-brown loose topsoil up to 1m deep was encountered above an orange sandy natural. No finds or features of archaeological interest were revealed during the soakaway excavations.

Illus 5 Soakaway 3- final depth