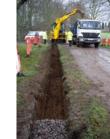

Illus 3 Location Plan of Trench and Soakaways

Trench 1 measured 61m in length and was 1.2m wide and was excavated to a maximum depth of 0.9m. The southernmost 2m of the trench revealed a mid brown loose granite deposit indicating made-up ground, suggesting the entrance drive was once wider than at present. A north-west south-east aligned plastic pipe ran across the trench at a depth of 0.3m within the made-up ground deposit. The rest of the trench revealed a topsoil of between 0.18 and 0.5m depth overlying an

orange-brown sandy silt (Illus 4). No finds or features of archaeological interest were revealed in Trench 1.

Illus 4 Trench 1 under excavation

A total of 7 soakaways were excavated for the new drainage channels to be inserted across the entrance drive. These were excavated to the west of the entrance drive. Soakaway 1 was the southernmost, was located 42m to the northwest of Trench 1, and was the closest to Gallows Knowe, which lay 44m to the north-east. Soakaway 2 was located 66m north-west of Saokaway 1; Soakaway 7 56m north-west of Soakaway 2; Soakaway 6 32m north-west of Soakaway 7; Soakaway 5, 64m north-west of Soakaway 6' Soakaway 4 40m north-west of Soakaway 5 and Soakaway 3 was located 85m to the north-west of Soakaway 4 and 65m west of the House of Dun courtyard wall (Illus 5). Each soakaway measured 3m by 3m and was excavated to a maximum depth of 2.4m In each, a dark-brown loose topsoil up to 1m deep was encountered above an orange sandy natural. No finds or features of archaeological interest were revealed during the soakaway excavations.