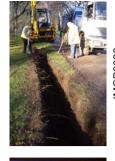

orange-brown sandy silt (Illus 4). No finds or features of archaeological interest were revealed in Trench 1.

Illus 4 Trench 1 under excavation

A total of 7 soakaways were excavated for the new drainage channels to be inserted across the entrance drive. These were excavated to the west of the entrance drive. Soakaway 1 was the southernmost, was located 42m to the northwest of Trench 1, and was the closest to Gallows Knowe, which lay 44m to the north-east. Soakaway 2 was located 66m north-west of Saokaway 1; Soakaway 7 56m north-west of Soakaway 2; Soakaway 6 32m north-west of Soakaway 7; Soakaway 5, 64m north-west of Soakaway 6' Soakaway 4 40m north-west of Soakaway 5 and Soakaway 3 was located 85m to the north-west of Soakaway 4 and 65m west of the House of Dun courtyard wall (Illus 5). Each soakaway measured 3m by 3m and was excavated to a maximum depth of 2.4m In each, a dark-brown loose topsoil up to 1m deep was encountered above an orange sandy natural. No finds or features of archaeological interest were revealed during the soakaway excavations.