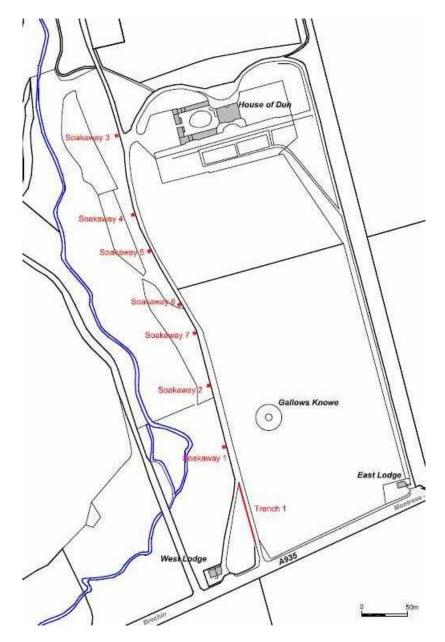

Illus 3 Location Plan of Trench and Soakaways

Trench 1 measured 61m in length and was 1.2m wide and was excavated to a maximum depth of 0.9m. The southernmost 2m of the trench revealed a mid brown loose granite deposit indicating made-up ground, suggesting the entrance drive was once wider than at present. A north-west south-east aligned plastic pipe ran across the trench at a depth of 0.3m within the made-up ground deposit. The rest of the trench revealed a topsoil of between 0.18 and 0.5m depth overlying an

orange-brown sandy silt (Illus 4). No finds or features of archaeological interest were revealed in Trench 1.

Illus 4 Trench 1 under excavation

A total of 7 soakaways were excavated for the new drainage channels to be inserted across the entrance drive. These were excavated to the west of the entrance drive. Soakaway 1 was the southernmost, was located 42m to the northwest of Trench 1, and was the closest to Gallows Knowe, which lay 44m to the north-east. Soakaway 2 was located 66m north-west of Saokaway 1; Soakaway 7 56m north-west of Soakaway 2; Soakaway 6 32m north-west of Soakaway 7; Soakaway 5, 64m north-west of Soakaway 6' Soakaway 4 40m north-west of Soakaway 5 and Soakaway 3 was located 85m to the north-west of Soakaway 4 and 65m west of the House of Dun courtyard wall (Illus 5). Each soakaway measured 3m by 3m and was excavated to a maximum depth of 2.4m In each, a dark-brown loose topsoil up to 1m deep was encountered above an orange sandy natural. No finds or features of archaeological interest were revealed during the soakaway excavations.