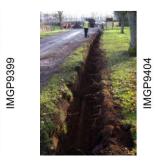

Illus 3 Location Plan of Trench and Soakaways

Trench 1 measured 61m in length and was 1.2m wide and was excavated to a maximum depth of 0.9m. The southernmost 2m of the trench revealed a mid brown loose granite deposit indicating made-up ground, suggesting the entrance drive was once wider than at present. A north-west south-east aligned plastic pipe ran across the trench at a depth of 0.3m within the made-up ground deposit. The rest of the trench revealed a topsoil of between 0.18 and 0.5m depth overlying an

orange-brown sandy silt (Illus 4). No finds or features of archaeological interest were revealed in Trench 1.

Illus 4 Trench 1 under excavation

A total of 7 soakaways were excavated for the new drainage channels to be inserted across the entrance drive. These were excavated to the west of the entrance drive. Soakaway 1 was the southernmost, was located 42m to the northwest of Trench 1, and was the closest to Gallows Knowe, which lay 44m to the north-east. Soakaway 2 was located 66m north-west of Saokaway 1; Soakaway 7 56m north-west of Soakaway 2; Soakaway 6 32m north-west of Soakaway 7; Soakaway 5, 64m north-west of Soakaway 6' Soakaway 4 40m north-west of Soakaway 5 and Soakaway 3 was located 85m to the north-west of Soakaway 4 and 65m west of the House of Dun courtyard wall (Illus 5). Each soakaway measured 3m by 3m and was excavated to a maximum depth of 2.4m In each, a dark-brown loose topsoil up to 1m deep was encountered above an orange sandy natural. No finds or features of archaeological interest were revealed during the soakaway excavations.