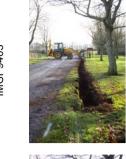

### 3 THE WATCHING BRIEF

The watching brief took place between the 25th January and 6<sup>th</sup> February 2012. It monitored the excavation of a linear trench, at the southern extent of the entrance track (Trench 1; Illus 3) and 7 soakaway pits, located at intervals to the western side of the entrance drive (Soakaways 1-7, Illus 3).

Illus 3 Location Plan of Trench and Soakaways

Trench 1 measured 61m in length and was 1.2m wide and was excavated to a maximum depth of 0.9m. The southernmost 2m of the trench revealed a mid brown loose granite deposit indicating made-up ground, suggesting the entrance drive was once wider than at present. A north-west south-east aligned plastic pipe ran across the trench at a depth of 0.3m within the made-up ground deposit. The rest of the trench revealed a topsoil of between 0.18 and 0.5m depth overlying an