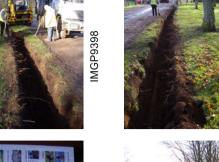

### 3 THE WATCHING BRIEF

The watching brief took place between the 25th January and 6<sup>th</sup> February 2012. It monitored the excavation of a linear trench, at the southern extent of the entrance track (Trench 1; Illus 3) and 7 soakaway pits, located at intervals to the western side of the entrance drive (Soakaways 1-7, Illus 3).

Illus 3 Location Plan of Trench and Soakaways

Trench 1 measured 61m in length and was 1.2m wide and was excavated to a maximum depth of 0.9m. The southernmost 2m of the trench revealed a mid brown loose granite deposit indicating made-up ground, suggesting the entrance drive was once wider than at present. A north-west south-east aligned plastic pipe ran across the trench at a depth of 0.3m within the made-up ground deposit. The rest of the trench revealed a topsoil of between 0.18 and 0.5m depth overlying an

orange-brown sandy silt (Illus 4). No finds or features of archaeological interest were revealed in Trench 1.

Illus 4 Trench 1 under excavation

A total of 7 soakaways were excavated for the new drainage channels to be inserted across the entrance drive. These were excavated to the west of the entrance drive. Soakaway 1 was the southernmost, was located 42m to the northwest of Trench 1, and was the closest to Gallows Knowe, which lay 44m to the north-east. Soakaway 2 was located 66m north-west of Saokaway 1; Soakaway 7 56m north-west of Soakaway 2; Soakaway 6 32m north-west of Soakaway 7; Soakaway 5, 64m north-west of Soakaway 6' Soakaway 4 40m north-west of Soakaway 5 and Soakaway 3 was located 85m to the north-west of Soakaway 4 and 65m west of the House of Dun courtyard wall (Illus 5). Each soakaway measured 3m by 3m and was excavated to a maximum depth of 2.4m In each, a dark-brown loose topsoil up to 1m deep was encountered above an orange sandy natural. No finds or features of archaeological interest were revealed during the soakaway excavations.