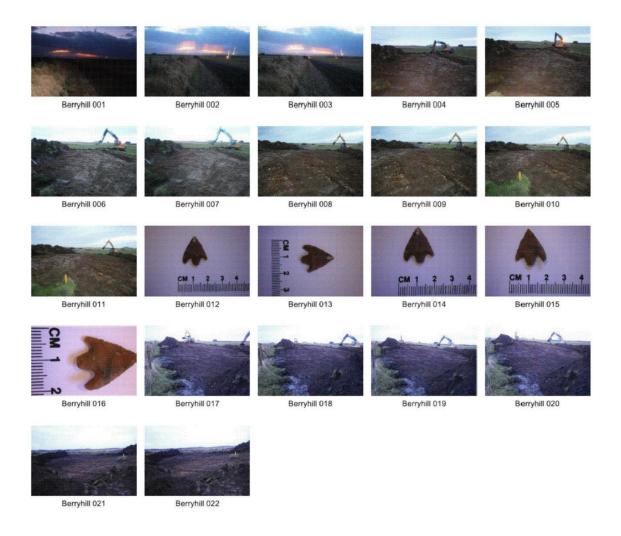

Day 12: 19/12/2012

| Photograph<br>Number | Field<br>Number | Direction Facing | Description           |
|----------------------|-----------------|------------------|-----------------------|
| 1                    | 4               | E                | Sunrise               |
| 2                    | 4               | E                | Sunrise               |
| 3                    | 4               | E                | Sunrise               |
| 4                    | 8               | N                | Soil strip in Field 8 |
| 5                    | 8               | N                | Soil strip in Field 8 |
| 6                    | 8               | N                | Soil strip in Field 8 |

| 7  | 8 | N  | Soil strip in Field 8 |
|----|---|----|-----------------------|
| 8  | 8 | N  | Soil strip in Field 8 |
| 9  | 8 | N  | Soil strip in Field 8 |
| 10 | 8 | N  | Soil strip in Field 8 |
| 11 | 8 | N  | Soil strip in Field 8 |
| 12 |   |    | Find 3                |
| 13 |   |    | Find 3                |
| 14 |   |    | Find 3                |
| 15 |   |    | Find 3                |
| 16 |   |    | Find 3                |
| 17 | 8 | NE | Soil strip in Field 8 |
| 18 | 8 | NE | Soil strip in Field 8 |
| 19 | 8 | NE | Soil strip in Field 8 |
| 20 | 8 | NE | Soil strip in Field 8 |
| 21 | 8 | SW | Soil strip completed  |
| 22 | 8 | SW | Soil strip completed  |