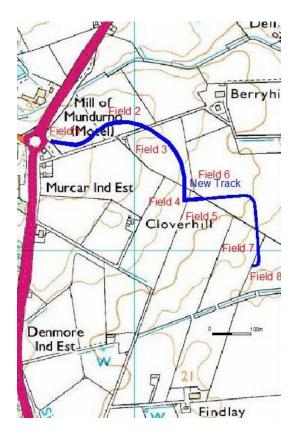

#### 1. Introduction

1.1 The site consisted of eight fields within a larger parcel of land 37 hectares in total, due to be developed for a Business and Industrial Park. It lies within the parish of Old Machar, to the north of the Bridge of Don, within the city of Aberdeen at NGR NJ 9529 1198 (Illus 1), lying between 10-35m AOD. It is approached from the Cloverhill Farm access from the A90 Murcar Roundabout at the junction with the B999 Mundurno Road. An outline planning application to Aberdeen City Council (071431/ A7/1464) for the development of a Business and Industrial Park (Use Classes 4, 5 and 6) and associated access road from the A90 at the Murcar Roundabout was approved conditionally on 22/07/2009. An application (121031) for approval of matters specified in Conditions 1 (means of access and landscaping), 5 (phasing), 17 (drainage), 24 (masterplan/landscape framework), & 27 (strategic landscape belt & screening) is pending. This archaeological work formed part of Phase I of the scheme; to provide a new access route for the Business and Industrial Park.

Illus 1: Area Monitored During Archaeological Investigation (outlined in blue) (Contains Ordnance Survey data © Crown copyright and database right 2012)

1.2 The archaeological investigation was commissioned by Daniel Brooks of Generate Land, on behalf of the client, MoREOF Berryhill Limited, and was undertaken between Monday 3<sup>rd</sup> December 2012 and Wednesday 19<sup>th</sup> December 2012. It was carried out in the context of Scottish Planning Policy (SPP) Planning Advice Note 42 (PAN 42) and Scottish Historic Environment Policy (SHEP). The archaeological written scheme of investigation (Cameron 2012), approved by the Aberdeen City Council Lead Curator of Local History and Archaeology, was adhered to in full.