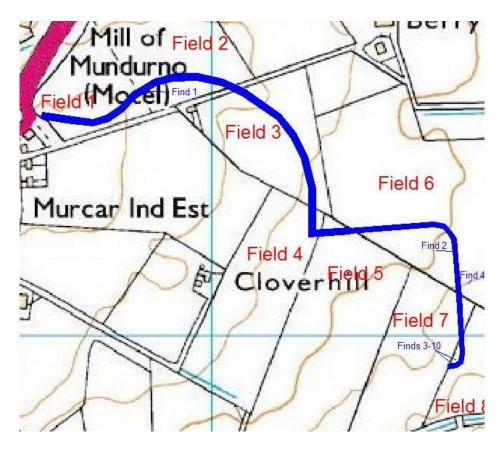

#### 1. Introduction

1.1 The site consisted of eight fields within a larger parcel of land 37 hectares in total, due to be developed for a Business and Industrial Park. It lies within the parish of Old Machar, to the north of the Bridge of Don, within the city of Aberdeen at NGR NJ 9529 1198 (Illus 1), lying between 10-35m AOD. It is approached from the Cloverhill Farm access from the A90 Murcar Roundabout at the junction with the B999 Mundurno Road. An outline planning application to Aberdeen City Council (071431/ A7/1464) for the development of a Business and Industrial Park (Use Classes 4, 5 and 6) and associated access road from the A90 at the Murcar Roundabout was approved conditionally on 22/07/2009. An application (121031) for approval of matters specified in Conditions 1 (means of access and landscaping), 5 (phasing), 17 (drainage), 24 (masterplan/landscape framework), & 27 (strategic landscape belt & screening) is pending. This archaeological work formed part of Phase I of the scheme; to provide a new access route for the Business and Industrial Park.

Illus 1: Area Monitored During Archaeological Investigation (outlined in blue) (Contains Ordnance Survey data © Crown copyright and database right 2012)

1.2 The archaeological investigation was commissioned by Daniel Brooks of Generate Land, on behalf of the client, MoREOF Berryhill Limited, and was undertaken between Monday 3<sup>rd</sup> December 2012 and Wednesday 19<sup>th</sup> December 2012. It was carried out in the context of Scottish Planning Policy (SPP) Planning Advice Note 42 (PAN 42) and Scottish Historic Environment Policy (SHEP). The archaeological written scheme of investigation (Cameron 2012), approved by the Aberdeen City Council Lead Curator of Local History and Archaeology, was adhered to in full.