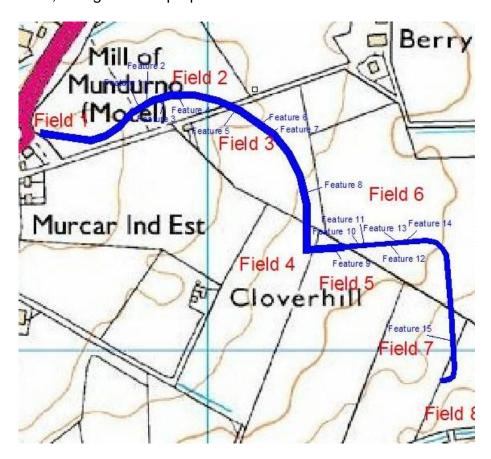

4.3 A total of 15 features were encountered during Phase I of the soil strip for the new access route (Illus 2; Appendix 1). One of these features was a modern metal cable (Feature 7), one was a 19<sup>th</sup> century ditch (Feature 5), four were areas of ploughmarks (Features 1, 3, 6 and 9), and nine were stone drains (Features 2, 4, 8, 10, 11, 12, 13, 14 and 15). This ties in with known use of the area for the last two centuries at least, for agricultural purposes.

Illus 2: Location of Features Encountered during Soil Strip (Contains Ordnance Survey data © Crown copyright and database right 2012)

4.4 In addition to these features, a total of ten finds were encountered (Illus 3; Appendix 2). These were all lithics, the most interesting of which must be a small red arrowhead (cover). Early indications suggest that "the arrowhead is clearly EBA, and the dominant technological approach was bipolar technique, which corresponds to... [the]... non-arrowhead pieces" (Ballin pers comm).

Illus 3: Location of Finds Encountered during Soil Strip (Contains Ordnance Survey data © Crown copyright and database right 2012)