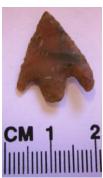

# **Summary**

A controlled watching brief was undertaken on a soil strip across the route of a new access route of on an area proposed for a Business and Industrial Park. The area monitored was a maximum of 18m wide and extended across a total of eight fields. Stone drains and other features of probable 19<sup>th</sup> or 20<sup>th</sup> century agricultural origin were encountered. In addition, ten lithics were recovered during the monitoring, one of which was a small red arrowhead of early Bronze Age date (Ballin Pers comm). These finds, found in the southernmost part of the site, further corroborate the findings of earlier archaeological work in the vicinity that there is very high potential for prehistoric archaeology to be encountered within the development area. The written scheme of investigation for this phase, also requires archaeological monitoring of soil stripping relating to the next phases of the development, and it is important that this occurs. Further archaeological advice can be obtained from the Lead Curator of Local History and Archaeology at Aberdeen City Council.

Illus 2: Location of Features Encountered during Soil Strip (Contains Ordnance Survey data © Crown copyright and database right 2012)

4.4 In addition to these features, a total of ten finds were encountered (Illus 3; Appendix 2). These were all lithics, the most interesting of which must be a small red arrowhead (cover). Early indications suggest that "the arrowhead is clearly EBA, and the dominant technological approach was bipolar technique, which corresponds to... [the]... non-arrowhead pieces" (Ballin pers comm).