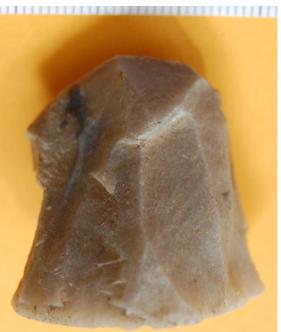

#### ILLUSTRATIONS

(top) Trench 1 showing 0.2m topsoil and sandy subsoil; facing NE (bottom) flint core from Tr 2 context 200 SF1

| Illus 1 Location plan                                                           | 3 |
|---------------------------------------------------------------------------------|---|
| Illus 2 Site layout                                                             | 4 |
| Illus 3 Plan showing trenches, the proposed development plan and the Cluny Burn | 5 |
| Illus 4 Trench 10 palaeochannel F5 the west bank of former line of Cluny Burn   | 6 |
| Illus 5 stone drain F1 Trench 3                                                 | 6 |
| Illus 6 Trench 6 F3 (top) and F4 (bottom) showing china and glass               | 7 |
| Illus 7 Two faces of the flint core from Trench 2 context 200                   | 7 |

Several modern pits were uncovered filled with sand and containing modern china and glass; these may have been dig for sand extraction or rubbish disposal. Several drains including stone drain F1 and ceramic pipes F7, F8 and F9 were recorded but all were modern. A trench up to 1.5m wide and running NNW-SSE across the field from Sauchen House may be associated with an electric supply as it crosses the field at the location of one of the overhead power cable poles. The topsoil in the field was generally light dry loam and a flint core was found in Trench 2 (Illus 7). The subsoil was sand and gravels with silt in the base of palaeochannel F5.

Illus 7 Two faces of the flint core from Trench 2 context 200.