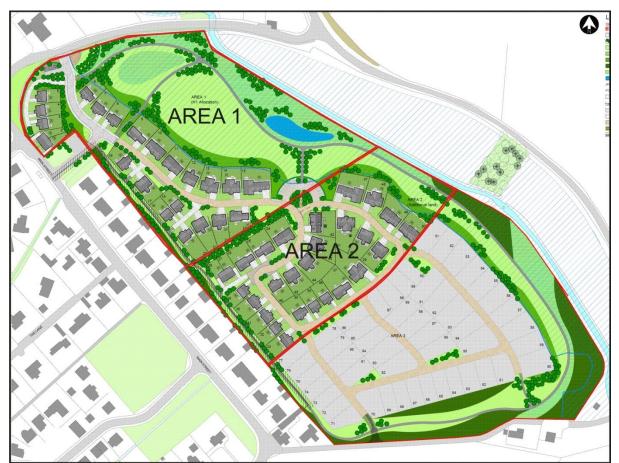

# 1 BACKGROUND

- 1.1 Kirkwood Homes Ltd are proposing a residential expansion to the village of Sauchen, which lies 3 miles west of Dunecht and 10 miles west of Aberdeen. The site (see Illus 1) is located immediately to the east of the existing village and falls gently towards the Cluny Burn which runs along the site's eastern boundary.
- 1.2 The site is divided into two phases of development (Area 1 and Area 2; Illus 3) and this evaluation is for Area 1 only which is 3.5 hectares in size. The site is located at NJ 70066 11059, at a height of 90-100m OD in the parish of Cluny.
- 1.3 The work was commissioned by Allan Rae, Kirkwood Homes and this evaluation was carried out pre-application.
- 1.4 All the archaeological work was carried out in the context of Scottish Planning Policy (SPP) Planning Advice Note (PAN 2/2011) and Scottish Historic Environment Policy (SHEP), which state that archaeological remains should be regarded as part of the environment to be protected and managed.

Illus 1 Location plan (Contains Ordnance Survey data © Crown copyright and database right 2013)

Illus 2 Site layout (copyright Kirkwood Homes Ltd)