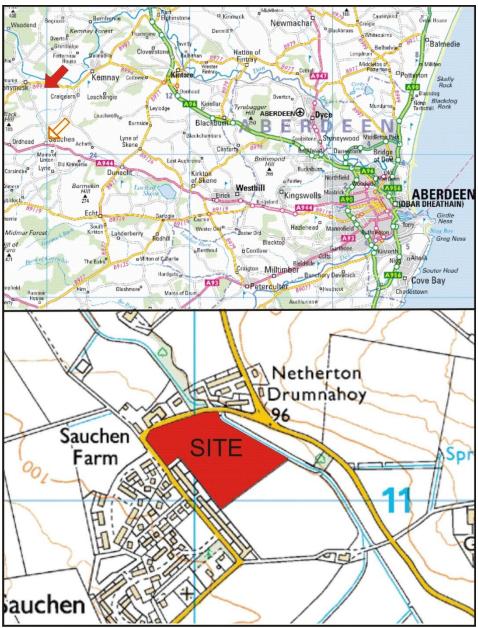

# 1 BACKGROUND

- 1.1 Kirkwood Homes Ltd are proposing a residential expansion to the village of Sauchen, which lies 3 miles west of Dunecht and 10 miles west of Aberdeen. The site (see Illus 1) is located immediately to the east of the existing village and falls gently towards the Cluny Burn which runs along the site's eastern boundary.
- 1.2 The site is divided into two phases of development (Area 1 and Area 2; Illus 3) and this evaluation is for Area 1 only which is 3.5 hectares in size. The site is located at NJ 70066 11059, at a height of 90-100m OD in the parish of Cluny.
- 1.3 The work was commissioned by Allan Rae, Kirkwood Homes and this evaluation was carried out pre-application.
- 1.4 All the archaeological work was carried out in the context of Scottish Planning Policy (SPP) Planning Advice Note (PAN 2/2011) and Scottish Historic Environment Policy (SHEP), which state that archaeological remains should be regarded as part of the environment to be protected and managed.

Illus 1 Location plan (Contains Ordnance Survey data © Crown copyright and database right 2013)

Illus 2 Site layout (copyright Kirkwood Homes Ltd)