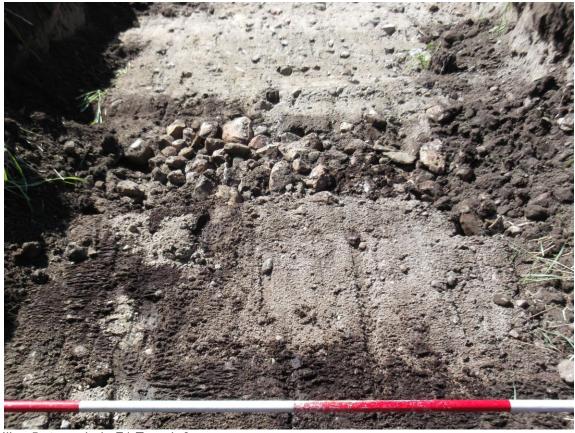

Several modern pits were uncovered filled with sand and containing modern china and glass; these may have been dig for sand extraction or rubbish disposal. Several drains including stone drain F1 and ceramic pipes F7, F8 and F9 were recorded but all were modern. A trench up to 1.5m wide and running NNW-SSE across the field from Sauchen House may be associated with an electric supply as it crosses the field at the location of one of the overhead power cable poles. The topsoil in the field was generally light dry loam and a flint core was found in Trench 2 (Illus 7). The subsoil was sand and gravels with silt in the base of palaeochannel F5.

Illus 3 Plan showing trenches, the proposed development plan and the Cluny Burn

Illus 4 Trench 10 palaeochannel F5 the west bank of former line of Cluny Burn

Illus 5 stone drain F1 Trench 3

Illus 6 Trench 6 F3 (top) and F4 (bottom) showing china and glass (above ranging rod)