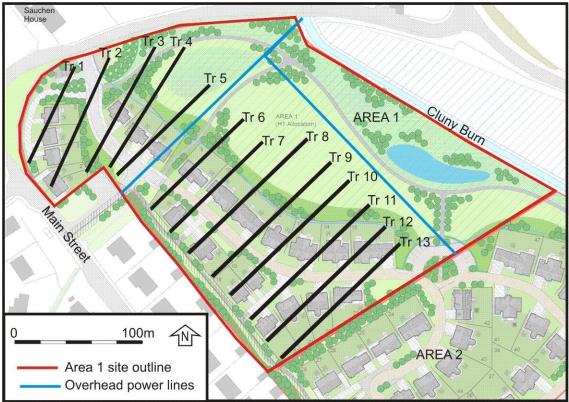

# 3 THE ARCHAEOLOGICAL EVALUATION

A 7% evaluation was carried out of the 3.5 hectare site on 10-11 June 2013 using a 25 ton tracked machine with a flat-edged ditching bucket. Thirteen trenches were excavated concentrating on the west side of the site as the east side is in the flood plain of the Cluny Burn and is not being developed (Illus 3).

Illus 3 Plan showing trenches, the proposed development plan and the Cluny Burn

Illus 4 Trench 10 palaeochannel F5 the west bank of former line of Cluny Burn

Illus 5 stone drain F1 Trench 3

Illus 6 Trench 6 F3 (top) and F4 (bottom) showing china and glass (above ranging rod)