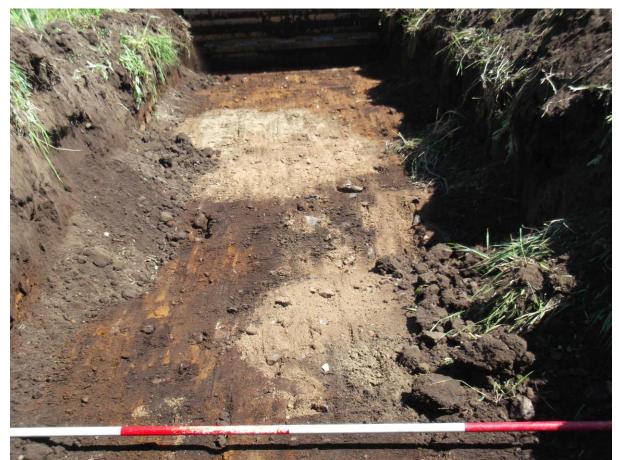

Several modern pits were uncovered filled with sand and containing modern china and glass; these may have been dig for sand extraction or rubbish disposal. Several drains including stone drain F1 and ceramic pipes F7, F8 and F9 were recorded but all were modern. A trench up to 1.5m wide and running NNW-SSE across the field from Sauchen House may be associated with an electric supply as it crosses the field at the location of one of the overhead power cable poles. The topsoil in the field was generally light dry loam and a flint core was found in Trench 2 (Illus 7). The subsoil was sand and gravels with silt in the base of palaeochannel F5.

Illus 3 Plan showing trenches, the proposed development plan and the Cluny Burn

Illus 4 Trench 10 palaeochannel F5 the west bank of former line of Cluny Burn

Illus 5 stone drain F1 Trench 3

Illus 6 Trench 6 F3 (top) and F4 (bottom) showing china and glass (above ranging rod)