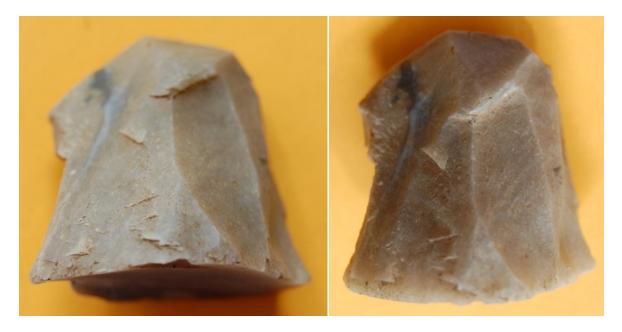

#### ILLUSTRATIONS

(top) Trench 1 showing 0.2m topsoil and sandy subsoil; facing NE (bottom) flint core from Tr 2 context 200 SF1

| Illus 1 Location plan                                                           | 3 |
|---------------------------------------------------------------------------------|---|
| Illus 2 Site layout                                                             | 4 |
| Illus 3 Plan showing trenches, the proposed development plan and the Cluny Burn | 5 |
| Illus 4 Trench 10 palaeochannel F5 the west bank of former line of Cluny Burn   | 6 |
| Illus 5 stone drain F1 Trench 3                                                 | 6 |
| Illus 6 Trench 6 F3 (top) and F4 (bottom) showing china and glass               | 7 |
| Illus 7 Two faces of the flint core from Trench 2 context 200                   | 7 |

Several modern pits were uncovered filled with sand and containing modern china and glass; these may have been dig for sand extraction or rubbish disposal. Several drains including stone drain F1 and ceramic pipes F7, F8 and F9 were recorded but all were modern. A trench up to 1.5m wide and running NNW-SSE across the field from Sauchen House may be associated with an electric supply as it crosses the field at the location of one of the overhead power cable poles. The topsoil in the field was generally light dry loam and a flint core was found in Trench 2 (Illus 7). The subsoil was sand and gravels with silt in the base of palaeochannel F5.

Illus 7 Two faces of the flint core from Trench 2 context 200.