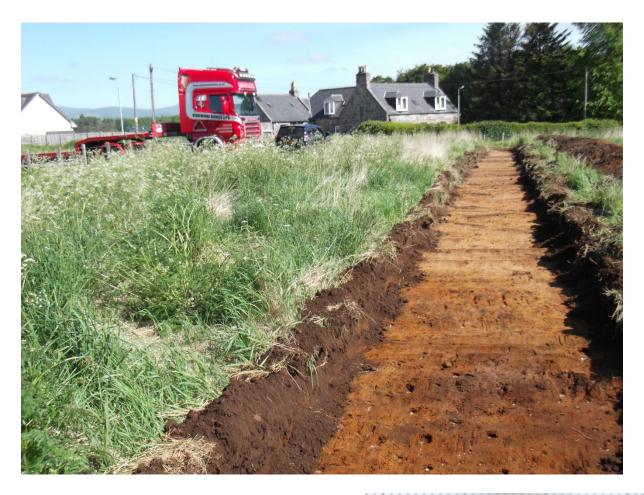

#### ILLUSTRATIONS

(top) Trench 1 showing 0.2m topsoil and sandy subsoil; facing NE (bottom) flint core from Tr 2 context 200 SF1

| Illus 1 Location plan                                                           | 3 |
|---------------------------------------------------------------------------------|---|
| Illus 2 Site layout                                                             | 4 |
| Illus 3 Plan showing trenches, the proposed development plan and the Cluny Burn | 5 |
| Illus 4 Trench 10 palaeochannel F5 the west bank of former line of Cluny Burn   | 6 |
| Illus 5 stone drain F1 Trench 3                                                 | 6 |
| Illus 6 Trench 6 F3 (top) and F4 (bottom) showing china and glass               | 7 |
| Illus 7 Two faces of the flint core from Trench 2 context 200                   | 7 |

# 3 THE ARCHAEOLOGICAL EVALUATION

A 7% evaluation was carried out of the 3.5 hectare site on 10-11 June 2013 using a 25 ton tracked machine with a flat-edged ditching bucket. Thirteen trenches were excavated concentrating on the west side of the site as the east side is in the flood plain of the Cluny Burn and is not being developed (Illus 3).