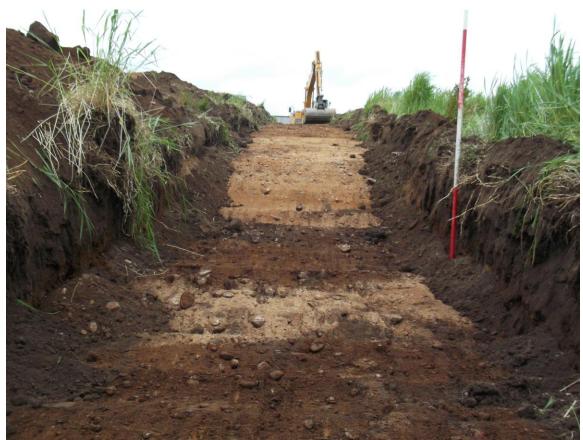

Illus 3 Plan showing trenches, the proposed development plan and the Cluny Burn

Illus 4 Trench 10 palaeochannel F5 the west bank of former line of Cluny Burn

Illus 5 stone drain F1 Trench 3

Illus 6 Trench 6 F3 (top) and F4 (bottom) showing china and glass (above ranging rod)