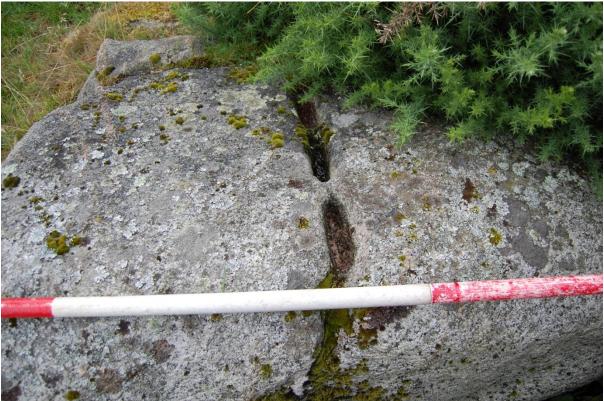

Many of the field clearance heaps are grass covered (Illus 5, 6) and they are 2m-8m in diameter mainly consisting of small and medium boulders. There are areas of single large boulders amongst the clearance and this area also contains some large earthfast boulders such as F47. On earthfast boulder has drill marks where an attempt has been made to clear the land but in this case the attempt failed (F48; Illus 8).