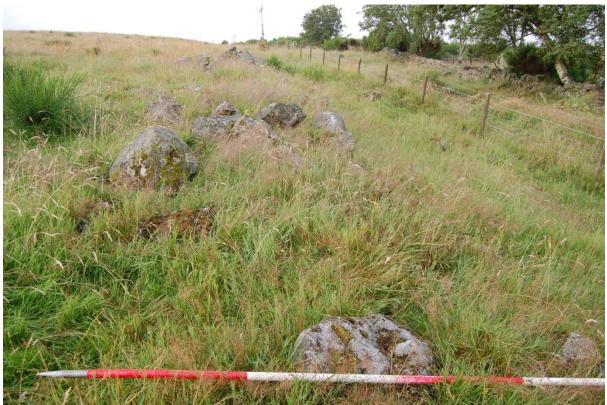

Many of the field clearance heaps are grass covered (Illus 5, 6) and they are 2m-8m in diameter mainly consisting of small and medium boulders. There are areas of single large boulders amongst the clearance and this area also contains some large earthfast boulders such as F47. On earthfast boulder has drill marks where an attempt has been made to clear the land but in this case the attempt failed (F48; Illus 8).

Illus 3 Linear field clearance, F2; facing SW

Illus 4 Plan showing features recorded during current walkover

Illus 5 Field clearance F6; many of the older field clearance are now partly covered in vegetation