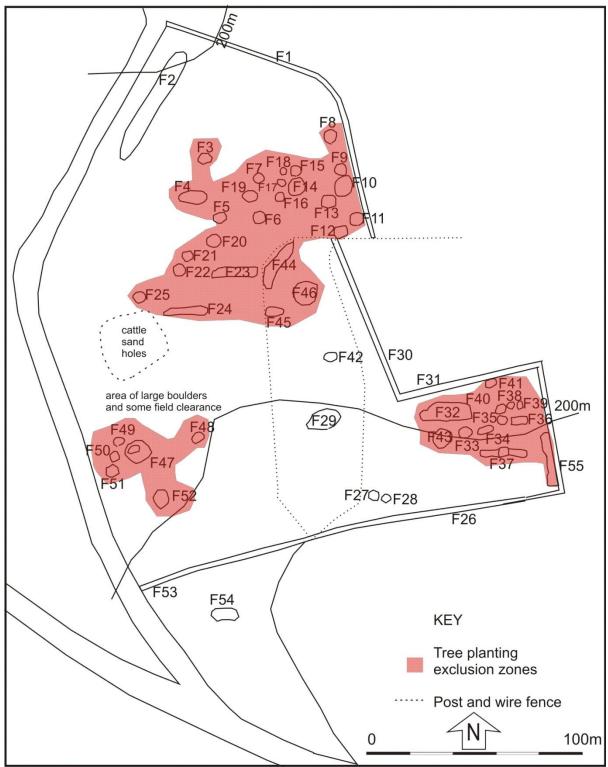

#### 4 **RECOMMENDATIONS**

Aberdeenshire Council Archaeology Service require that fencing be erected around the main groups of features (in red below) and these should be left unplanted and that no planting should take place on other archaeological features (Illus 11).

Illus 11 Proposed tree planting exclusion zones