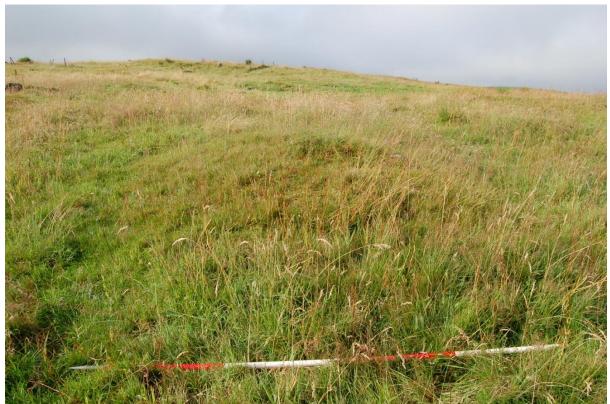

A possible hut circle F43 (Illus 9, 10) is a circular area of stone c 8m diameter; the area is overgrown with grass and on a 45° slope making its identification as a possible hut circle uncertain. It may be the remains of an enclosure or a vaguely circular area of field clearance. Further work removing the undergrowth would help to ascertain this identification. On another circular feature (F46) is also completely overgrown and is almost certainly a circular area created by field clearance.

Illus 9 Area of possible circular feature F43 facing N

Illus 10 Area of possible circular feature F43 facing W showing 45° slope