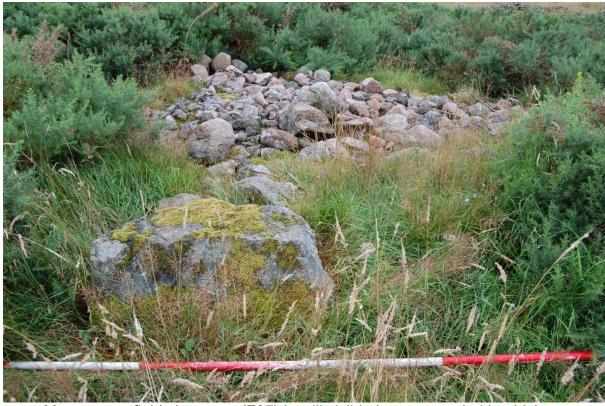

Many of the field clearance heaps are grass covered (Illus 5, 6) and they are 2m-8m in diameter mainly consisting of small and medium boulders. There are areas of single large boulders amongst the clearance and this area also contains some large earthfast boulders such as F47. On earthfast boulder has drill marks where an attempt has been made to clear the land but in this case the attempt failed (F48; Illus 8).

Illus 6 Field clearance F8, one of many field clearance heaps are completely grasscovered

Illus 7 More recent field clearance (F37) is still visible but surrounded by thick gorse

Illus 8 F48 earthfast boulder with drill marks