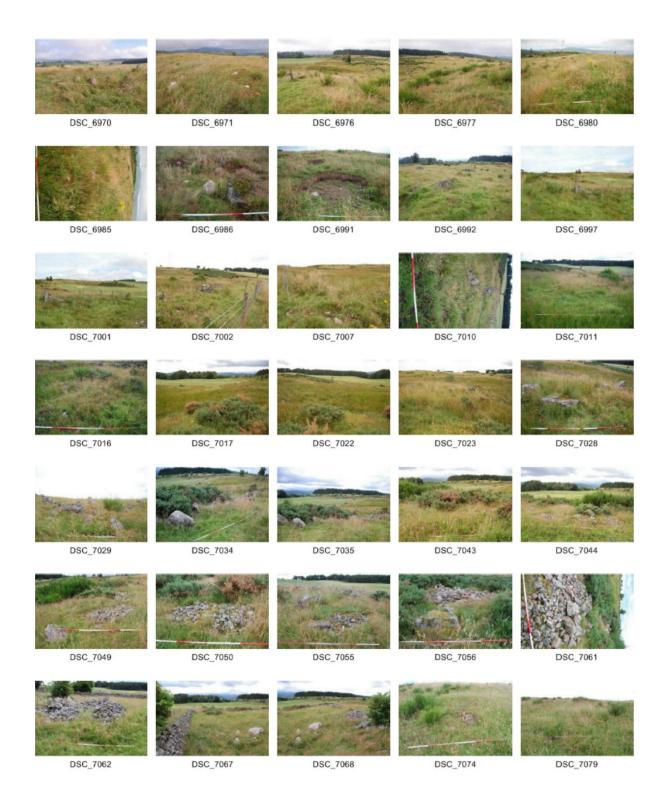

# **APPENDIX 1 PHOTOGRAPHS**

| Photo number | Feature                            | Direction<br>facing |
|--------------|------------------------------------|---------------------|
| DSC_6860-2   | F1                                 | ESE                 |
| DSC_6863-5   | F2                                 | SW                  |
| DSC_6866-70  | F2                                 | NE                  |
| DSC_6871-73  | F2                                 | NE                  |
| DSC_6874-6   | F3                                 | ESE                 |
| DSC_6877-79  | F3                                 | NE                  |
| DSC_6880-82  | F4                                 | Ν                   |
| DSC_6883-85  | F5                                 | Ν                   |
| DSC_6886-88  | F6                                 | E                   |
| DSC_6889-92  | F6                                 | NE                  |
| DSC_6893-95  | F7                                 | Ν                   |
| DSC_6897-99  | view from N of F3                  | SW                  |
| DSC_6900-2   | view from N of F3                  | S                   |
| DSC_6903-5   | view from N of F3                  | SE                  |
| DSC_6906-8   | view from N of F3                  | W                   |
| DSC_6909-11  | view from N of F3                  | SW                  |
| DSC_6912-14  | view from N of F3                  | S                   |
| DSC_6915-19  | F8                                 | S                   |
| DSC_6920-22  | F9                                 | S                   |
| DSC_6923-25  | F10                                | S                   |
| DSC_6926     | modern cattle disturbance          |                     |
| DSC_6927-29  | F11                                | S                   |
| DSC_6930-32  | F11                                | NNW                 |
| DSC_6933-35  | F11                                | NW                  |
| DSC_6936-39  | F12                                | Ν                   |
| DSC_6940-42  | F13                                | S                   |
| DSC_6943-45  | F23                                | S                   |
| DSC_6946-48  | cattle disturbance next to F13/F14 | NW                  |
| DSC_6949-51  | F15                                | NW                  |
| DSC_6952-54  | F16                                | S                   |
| DSC_6956-58  | F19                                | SW                  |
| DSC_6959-61  | F20                                | SW                  |
| DSC_6962-67  | F22                                | Ν                   |
| DSC_6968-70  | F23                                | N                   |
| DSC_6971-73  | view from E end F23                | E                   |
| DSC_6974-76  | view from E end F23                | SE                  |
| DSC_6977-79  | view from E end F23                | SW                  |
| DSC_6980-82  | view from E end F23                | W                   |
| DSC_6983-85  | view from E end F23                | W                   |
| DSC_6986-88  | F25                                | NE                  |
| DSC_6989-91  | cattle disturbance south of F25    | N                   |
| DSC_6992-94  | f25                                | NE                  |

| DSC_6995-7001 | from south of site         | Ν   |
|---------------|----------------------------|-----|
| DSC_7002-4    | from south of site         | NE  |
| DSC_7005-07   | west end F26               | NE  |
| DSC_7008-10   | F26                        | E   |
| DSC_7011-13   | F27                        | E   |
| DSC_7014-16   | F28                        | NE  |
| DSC_7017-19   | From F29                   | S   |
| DSC_7020-22   | From F29                   | SE  |
| DSC_7023-25   | F29                        | ESE |
| DSC_7026-28   | F29                        | E   |
| DSC_7029-31   | F30                        | N   |
| DSC_7032-34   | F31                        | NE  |
| DSC_7035-38   | F31                        | N   |
| DSC_7039-43   | F33                        | N   |
| DSC_7044-46   | F34                        | W   |
| DSC_7047-49   | F34                        | N   |
| DSC_7050-52   | F35                        | W   |
| DSC_7053-55   | F36                        | S   |
| DSC_7056-58   | F37                        | S   |
| DSC_7059-61   | F37                        | W   |
| DSC_7062-64   | F41                        | N   |
| DSC_7065-67   | from north of F39          | S   |
| DSC_7068-71   | from north of F39          | SW  |
| DSC_7072-74   | F42                        | S   |
| DSC_7076-79   | F43                        | E   |
| DSC_7080-82   | F43 area showing 45° slope | SE  |
| DSC_7083-84   | views from F42             | S   |
| DSC_7085-87   | views from F42             | SW  |
| DSC_7088-90   | views from F42             | W   |
| DSC_7091-93   | views from F42             | NW  |
| DSC_7094-96   | views from F42             | N   |
| DSC_7094-96   | views from F42             | NNE |
| DSC_7102-4    | F47                        | W   |
| DSC_7105-7    | F47                        | SSW |
| DSC_7108-10   | F48                        | N   |
| DSC_7111-14   | F48                        | SW  |
| DSC_7115-17   | F49                        | W   |
| DSC_7118-20   | F52                        | SW  |
| DSC_7121-24   | F53                        | ENE |
| DSC_7125-28   | F54                        | SE  |

| DSC_6860 | DSC_6865 | DSC_6866 | DSC_6870 | DSC_6871 |
|----------|----------|----------|----------|----------|
| DSC_6876 | DSC_6877 | DSC_6882 | DSC_6883 | DSC_6888 |
| DSC_6889 | DSC_6895 | DSC_6899 | DSC_6900 | DSC_6904 |
| DSC_6908 | DSC_6909 | DSC_6914 | DSC_6915 | DSC_6920 |
| DSC_6925 | DSC_6926 | DSC_6927 | DSC_6932 | DSC_6933 |
| DSC_6936 | DSC_6942 | DSC_6943 | DSC_6948 | DSC_6949 |
| DSC_6952 | DSC_6958 | DSC_6959 | DSC_6964 | DSC_6965 |