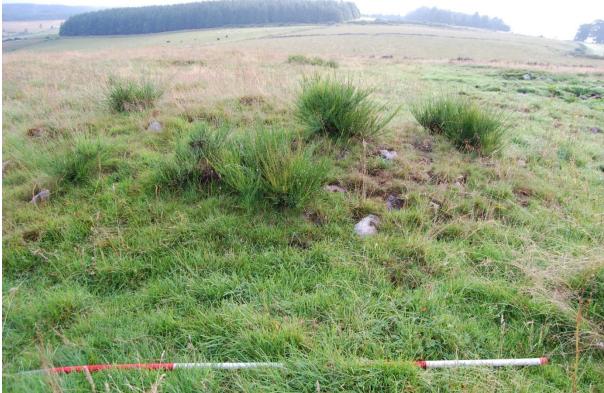

Many of the field clearance heaps are grass covered (Illus 5, 6) and they are 2m-8m in diameter mainly consisting of small and medium boulders. There are areas of single large boulders amongst the clearance and this area also contains some large earthfast boulders such as F47. On earthfast boulder has drill marks where an attempt has been made to clear the land but in this case the attempt failed (F48; Illus 8).

Illus 3 Linear field clearance, F2; facing SW

Illus 4 Plan showing features recorded during current walkover

Illus 5 Field clearance F6; many of the older field clearance are now partly covered in vegetation