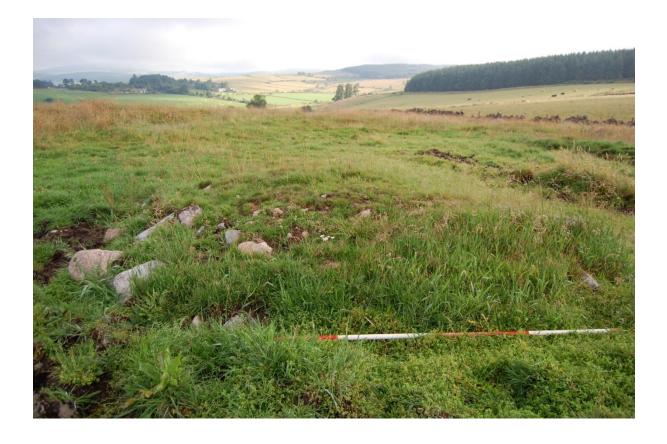

A possible hut circle F43 (Illus 9, 10) is a circular area of stone c 8m diameter; the area is overgrown with grass and on a 45° slope making its identification as a possible hut circle uncertain. It may be the remains of an enclosure or a vaguely circular area of field clearance. Further work removing the undergrowth would help to ascertain this identification. On another circular feature (F46) is also completely overgrown and is almost certainly a circular area created by field clearance.

Illus 9 Area of possible circular feature F43 facing N

Illus 10 Area of possible circular feature F43 facing W showing 45° slope