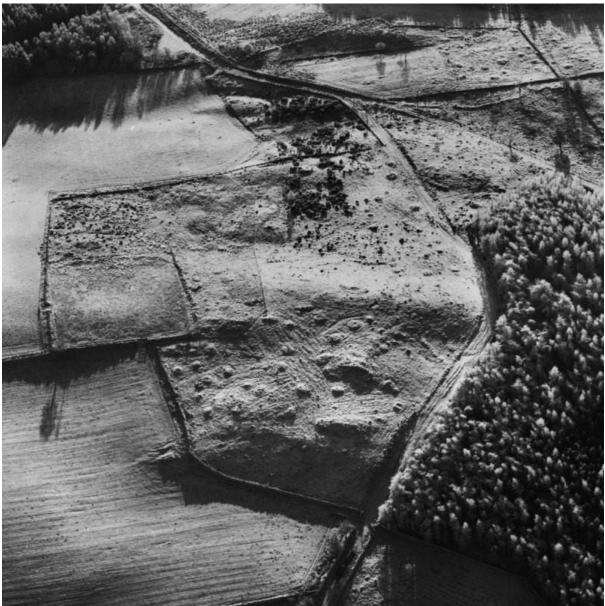

### 2 ARCHAEOLOGICAL BACKGROUND

A survey was carried out in 1991 by CFA archaeology (CFA 1991, 35; Hamilton 1991) prior to forestry work. A large cairnfield and associated rig and furrow (Appendix 3) were recorded. In 1998 aerial reconnaissance revealed a possible hut circle in within the cairnfield (NJ50SE 25; Grieg 1998, 5). The First Edition Ordnance Survey map shows that the area was largely boggy in the mid 19th century but there are trees recorded at the north end of the area (Illus 11)

Illus 2 Aerial photograph from 1998 showing clearly the field clearance and rig and furrow; a possible hut circle was identified from this photo (AAS/81/2/R2/8; copyright NMRS)