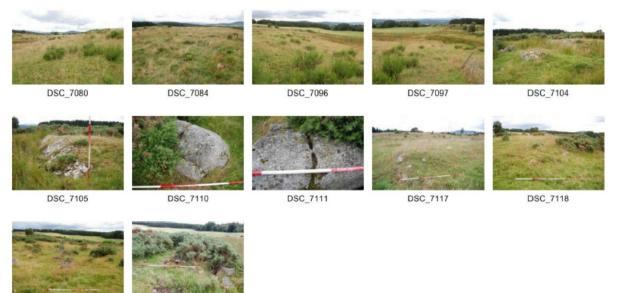

| DSC_6995-7001 | from south of site         | Ν   |
|---------------|----------------------------|-----|
| DSC_7002-4    | from south of site         | NE  |
| DSC_7005-07   | west end F26               | NE  |
| DSC_7008-10   | F26                        | E   |
| DSC_7011-13   | F27                        | E   |
| DSC_7014-16   | F28                        | NE  |
| DSC_7017-19   | From F29                   | S   |
| DSC_7020-22   | From F29                   | SE  |
| DSC_7023-25   | F29                        | ESE |
| DSC_7026-28   | F29                        | E   |
| DSC_7029-31   | F30                        | N   |
| DSC_7032-34   | F31                        | NE  |
| DSC_7035-38   | F31                        | N   |
| DSC_7039-43   | F33                        | N   |
| DSC_7044-46   | F34                        | W   |
| DSC_7047-49   | F34                        | N   |
| DSC_7050-52   | F35                        | W   |
| DSC_7053-55   | F36                        | S   |
| DSC_7056-58   | F37                        | S   |
| DSC_7059-61   | F37                        | W   |
| DSC_7062-64   | F41                        | N   |
| DSC_7065-67   | from north of F39          | S   |
| DSC_7068-71   | from north of F39          | SW  |
| DSC_7072-74   | F42                        | S   |
| DSC_7076-79   | F43                        | E   |
| DSC_7080-82   | F43 area showing 45° slope | SE  |
| DSC_7083-84   | views from F42             | S   |
| DSC_7085-87   | views from F42             | SW  |
| DSC_7088-90   | views from F42             | W   |
| DSC_7091-93   | views from F42             | NW  |
| DSC_7094-96   | views from F42             | N   |
| DSC_7094-96   | views from F42             | NNE |
| DSC_7102-4    | F47                        | W   |
| DSC_7105-7    | F47                        | SSW |
| DSC_7108-10   | F48                        | N   |
| DSC_7111-14   | F48                        | SW  |
| DSC_7115-17   | F49                        | W   |
| DSC_7118-20   | F52                        | SW  |
| DSC_7121-24   | F53                        | ENE |
| DSC_7125-28   | F54                        | SE  |

DSC\_7123

DSC\_7128