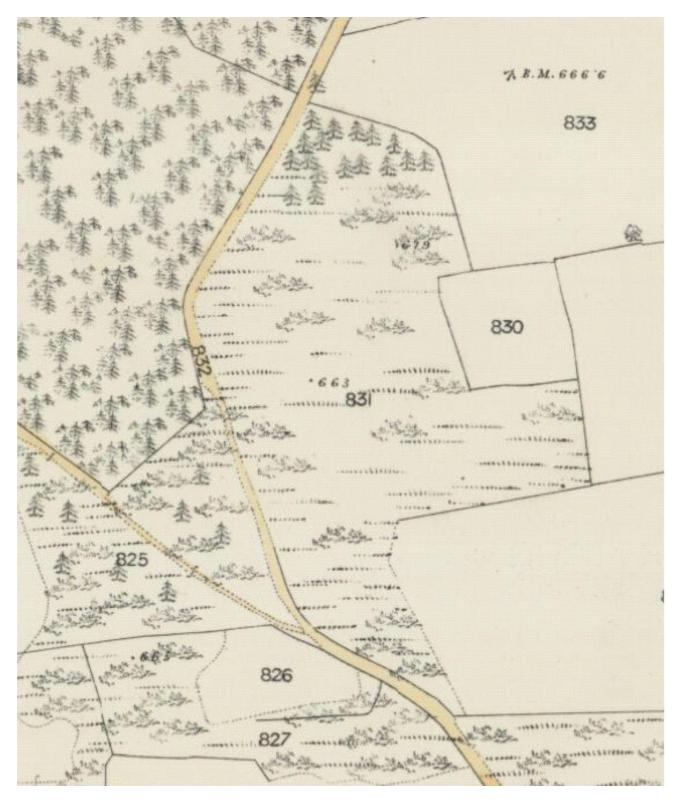

### 2 ARCHAEOLOGICAL BACKGROUND

A survey was carried out in 1991 by CFA archaeology (CFA 1991, 35; Hamilton 1991) prior to forestry work. A large cairnfield and associated rig and furrow (Appendix 3) were recorded. In 1998 aerial reconnaissance revealed a possible hut circle in within the cairnfield (NJ50SE 25; Grieg 1998, 5). The First Edition Ordnance Survey map shows that the area was largely boggy in the mid 19th century but there are trees recorded at the north end of the area (Illus 11)