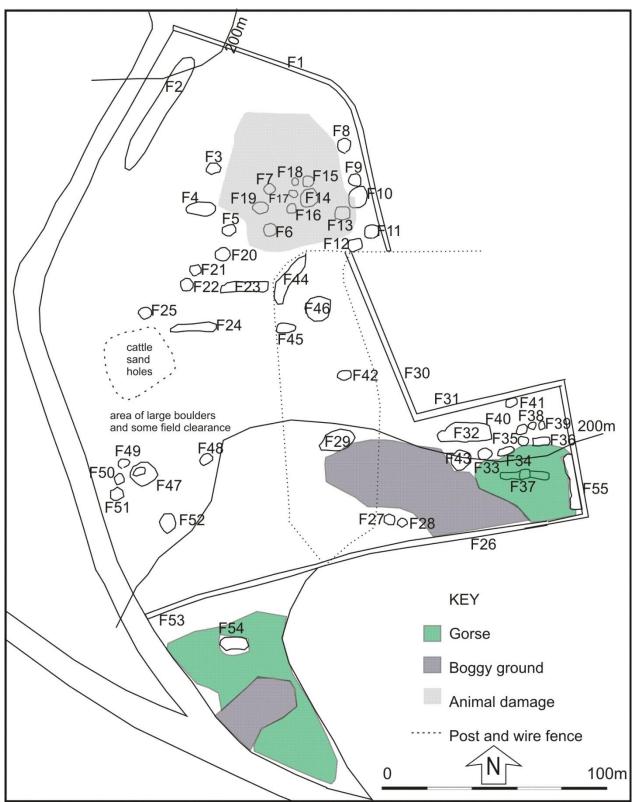

#### 3 WALKOVER REPORT

A walkover survey was carried out on 8 August 2013; the weather was mixed bright patches and light showers. The area has not been planted in trees but has been used for animals, primarily cows. The cairnfield recorded in 1991 is largely unchanged but the area has become covered in gorse and there are large waterlogged areas which limited access to some areas. The rig and furrow is no longer visible on the ground as the vegetation is thick in places and other areas have been badly damaged by cow activity.

Many of the field clearance heaps are grass covered (Illus 5, 6) and they are 2m-8m in diameter mainly consisting of small and medium boulders. There are areas of single large boulders amongst the clearance and this area also contains some large earthfast boulders such as F47. On earthfast boulder has drill marks where an attempt has been made to clear the land but in this case the attempt failed (F48; Illus 8).

A possible hut circle F43 (Illus 9, 10) is a circular area of stone c 8m diameter; the area is overgrown with grass and on a 45° slope making its identification as a possible hut circle uncertain. It may be the remains of an enclosure or a vaguely circular area of field clearance. Further work removing the undergrowth would help to ascertain this identification. On another circular feature (F46) is also completely overgrown and is almost certainly a circular area created by field clearance.

Illus 3 Linear field clearance, F2; facing SW

Illus 4 Plan showing features recorded during current walkover

Illus 5 Field clearance F6; many of the older field clearance are now partly covered in vegetation

Illus 6 Field clearance F8, one of many field clearance heaps are completely grasscovered

Illus 7 More recent field clearance (F37) is still visible but surrounded by thick gorse

Illus 8 F48 earthfast boulder with drill marks

Illus 9 Area of possible circular feature F43 facing N

Illus 10 Area of possible circular feature F43 facing W showing 45° slope

#### 4 **RECOMMENDATIONS**

Aberdeenshire Council Archaeology Service require that fencing be erected around the main groups of features (in red below) and these should be left unplanted and that no planting should take place on other archaeological features (Illus 11).

Illus 11 Proposed tree planting exclusion zones