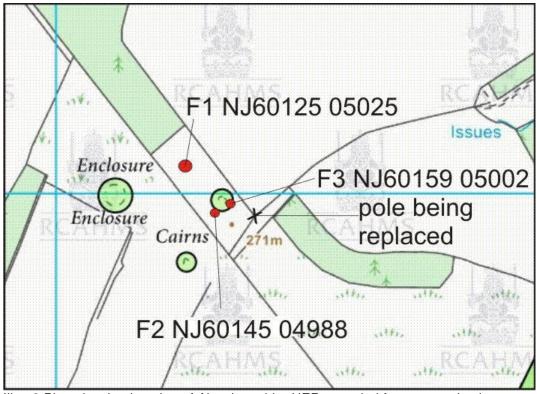

Illus 2 Plan showing location of Aberdeenshire HER recorded features and cairns recorded during this watching brief (copyright RCAHMS)

3.3 F1 the enclosure is at NJ60125 05025 and is 5m diameter interior with low bank 2m wide particularly visible around E and N edges (Illus 3). Unrecorded on the HER.

Illus 3 F1 NJ60125 05025 with pole to be replaced (left of centre); facing S

3.4 F2 is a cairn at NJ60145 04988 is a mutilated cairn with stone kerbing 3.5m diameter 0.3m high (Illus 4). Recorded on HER as NJ60SW0025.

Illus 4 F2 NJ60145 04988, Facing N

3.5 F3 is a cairn NJ60159 05002 is a turf covered cairn 4m diameter and 0.4m high (Illus 5). Recorded on HER as NJ60SW0025.

Illus 5 F3 NJ60159 05002, Facing N

Illus 6 One of many tree stumps, very rotten, from trees seen on OS maps