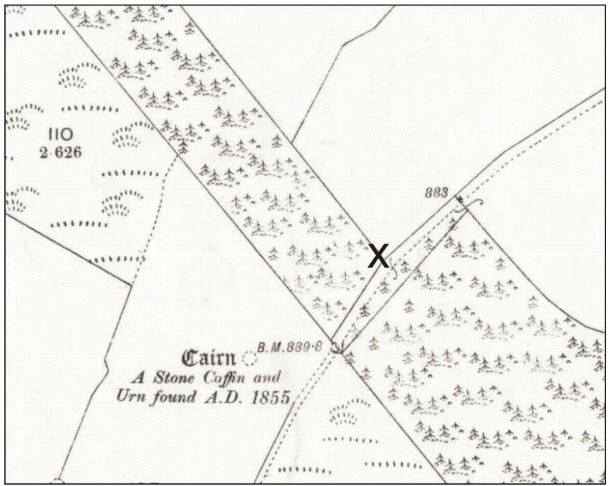

# **APPENDIX 1 MAPS**

Illus 7 First Edition Ordnance Survey map (copyright National Library of Scotland) Aberdeen Sheet LXXII.13 (Lumphanan) Survey date: 1865 Publication date: 1869

Illus 8 Second Edition Ordnance Survey map (copyright National Library of Scotland) Aberdeenshire 072.13 (includes: Kincardine O'Neil; Lumphanan) Publication date: 1900 Revised: 1899