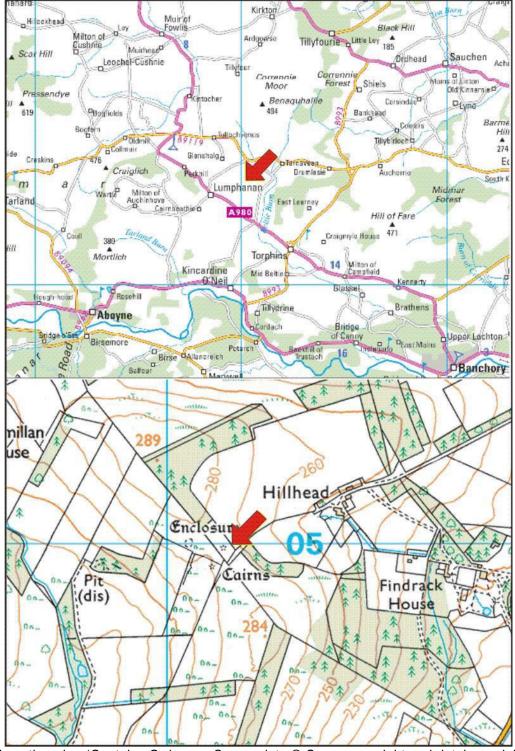

# 1 INTRODUCTION

- 1.1 The site (Illus 1) is located on the W side of Findrack House. It is centred on NGR NJ60180499, at 270-280m OD (Illus 1) and in the parish of Lumphanan.
- 1.2 The work was commissioned by Ivan Williamson, SSE. Aberdeenshire Council Archaeology Service require a watching brief during the replacement of pole P17.
- 1.3 All the archaeological work was carried out in the context of Scottish Planning Policy (SPP) Planning Advice Note (PAN 2/2011) and Scottish Historic Environment Policy (SHEP), which state that archaeological remains should be regarded as part of the environment to be protected and managed.

## 2 BACKGROUND

- 2.1 There are cairns and an enclosure in the fields to the west of the pole replacement. NJ60SW0025 is a well-shaped, turf-covered cairn, c.62m NNE of cairn NJ60SW0002. It does not appear to have been opened. About 20m to the SW (at NJ 6014 0498) is a mutilated mound, possibly a cairn but too amorphous to allow positive classification.
- 2.2 NJ60SW0002 is the remains of a cairn of rubble stones. Upon excavation, a cist was found containing a 'carved urn', bones and ashes. The condition of the cairn and lack of turf-covering suggests that it was probably re-built after excavation.
- 2.3 NJ60SW0011 is the remains of a ring enclosure or possible cremation cemetery, defined by a turf and whin-covered bank of earth and stones. Protruding through this stony bank at fairly regular intervals of c.4-5m there are large boulders up to 0.6m high; no trace of an entrance.