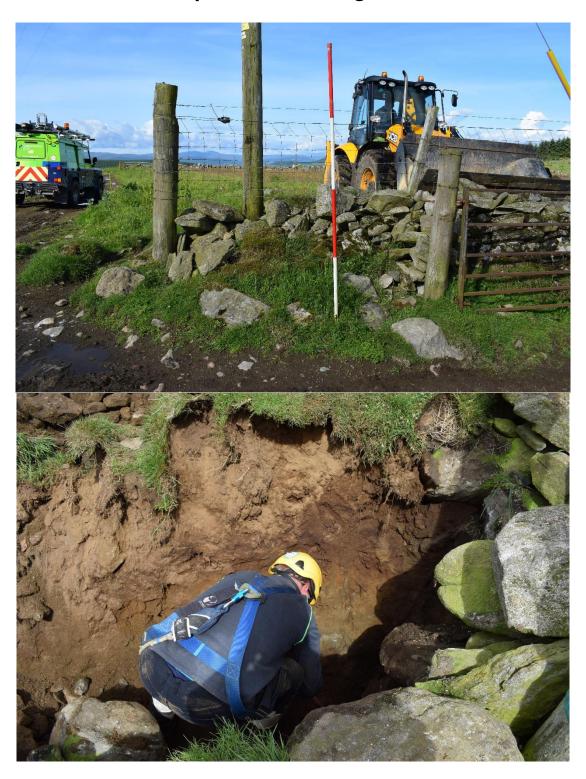

### **SUMMARY**

A watching brief was carried out on 6 July 2016 during the replacement of pole P17 west of Findrack House. The pole was located at the S end of a drystone dyke which had been increased in size with field clearance on all sides (cover). The post was recorded prior to removal and a watching brief carried out during the removal of stones from the dyke by JCB and trench excavated for removal of old pole and replacement with new one. No archaeological finds or features were recorded during this work. Two cairns recorded on the HER as NJ60SW0025 and a possible enclosure or remains of a cairn (similar in description to NJ60SW0011 a ring enclosure or cremation cemetery recorded on the field to the west) were photographed.

# 3 THE WATCHING BRIEF

- 3.1 A watching brief was carried out on 6 July 2016 during the replacement of pole P17 west of Findrack House. The pole was located at the S end of a drystone dyke which had been increased in size with field clearance on all sides (cover). The post was recorded prior to removal and a watching brief carried out during the removal of stones from the dyke by JCB and trench excavated for removal of old pole and replacement with new one. No archaeological finds or features were recorded during this work.
- 3.2 Two cairns and a possible ring cairn or enclosure were recorded in the field immediately to the W of the dyke in which the pole was being replaced. These are in an area previously tree covered on the 1<sup>st</sup> and 2<sup>nd</sup> Edition OS maps (Illus 7-8). Well-rotted tree stumps can be seen throughout the field (Illus 6).

# **APPENDIX 2 PHOTOGRAPHS**

| Photo no    | Description                                                                                         | Facing |
|-------------|-----------------------------------------------------------------------------------------------------|--------|
| DSC_2063-4  | Drystone dyke with pole to be replaced                                                              | NNW    |
| DSC_2065-6  | Drystone dyke with pole to be replaced                                                              | NNW    |
| DSC_2067    | Drystone dyke with pole to be replaced                                                              | N      |
| DSC_2068-73 | Drystone dyke with pole to be replaced                                                              | E      |
| DSC_2074-5  | Drystone dyke with pole to be replaced with bank remains of field boundary at S edge of field       | E      |
| DSC_2076-7  | Drystone dyke with pole to be replaced showing bank at S edge of field and N edge of field to the S | S      |
| DSC_2078    |                                                                                                     | W      |
| DSC_2079    | Field to W of pole to be replaced with 2 cairns and enclosure                                       | N      |
| DSC_2080-1  | Replacement pole                                                                                    | ESE    |
| DSC_2082-3  | NJ6015905002 cairn                                                                                  | N      |
| DSC_2084    | NJ6015905002 cairn                                                                                  | N      |
| DSC_2085    | NJ6015905002 cairn                                                                                  | N      |
| DSC_2086-7  | NJ6015905002 cairn                                                                                  | N      |