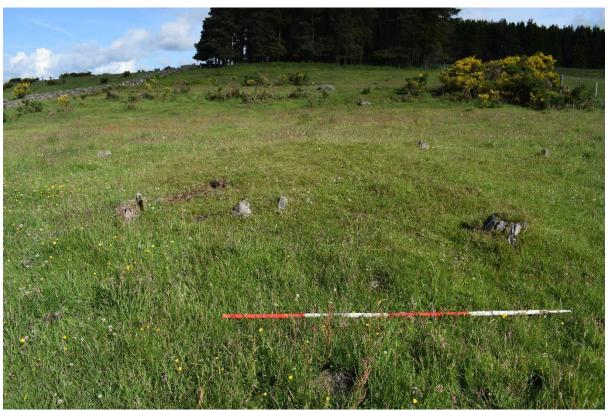

Illus 4 F2 NJ60145 04988, Facing N

3.5 F3 is a cairn NJ60159 05002 is a turf covered cairn 4m diameter and 0.4m high (Illus 5). Recorded on HER as NJ60SW0025.

Illus 5 F3 NJ60159 05002, Facing N

Illus 6 One of many tree stumps, very rotten, from trees seen on OS maps