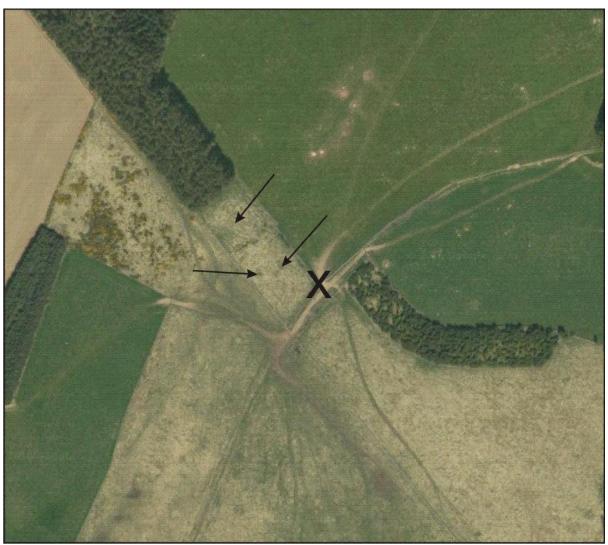

Illus 9 Google map showing replaced pole (x) and cairns arrowed (copyright Google)