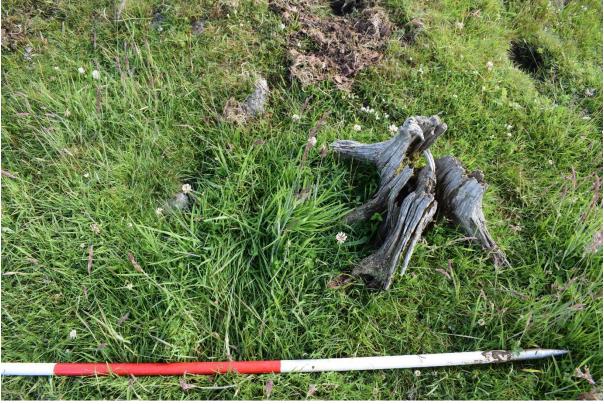

# 3 THE WATCHING BRIEF

- 3.1 A watching brief was carried out on 6 July 2016 during the replacement of pole P17 west of Findrack House. The pole was located at the S end of a drystone dyke which had been increased in size with field clearance on all sides (cover). The post was recorded prior to removal and a watching brief carried out during the removal of stones from the dyke by JCB and trench excavated for removal of old pole and replacement with new one. No archaeological finds or features were recorded during this work.
- 3.2 Two cairns and a possible ring cairn or enclosure were recorded in the field immediately to the W of the dyke in which the pole was being replaced. These are in an area previously tree covered on the 1<sup>st</sup> and 2<sup>nd</sup> Edition OS maps (Illus 7-8). Well-rotted tree stumps can be seen throughout the field (Illus 6).

Illus 4 F2 NJ60145 04988, Facing N

3.5 F3 is a cairn NJ60159 05002 is a turf covered cairn 4m diameter and 0.4m high (Illus 5). Recorded on HER as NJ60SW0025.

Illus 5 F3 NJ60159 05002, Facing N

Illus 6 One of many tree stumps, very rotten, from trees seen on OS maps