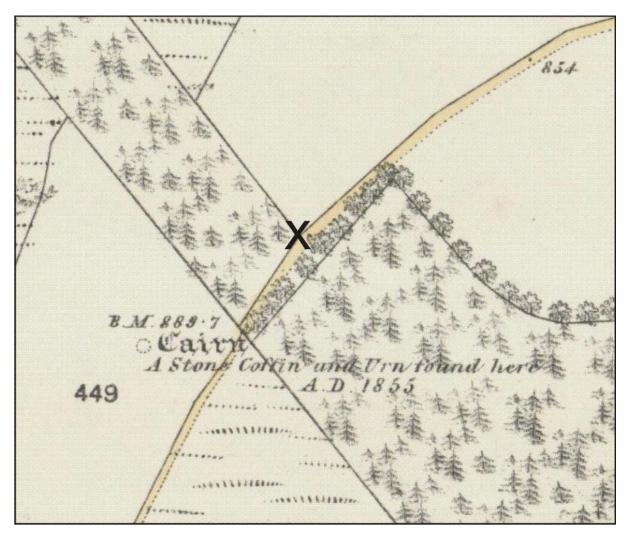

# 3 THE WATCHING BRIEF

- 3.1 A watching brief was carried out on 6 July 2016 during the replacement of pole P17 west of Findrack House. The pole was located at the S end of a drystone dyke which had been increased in size with field clearance on all sides (cover). The post was recorded prior to removal and a watching brief carried out during the removal of stones from the dyke by JCB and trench excavated for removal of old pole and replacement with new one. No archaeological finds or features were recorded during this work.
- 3.2 Two cairns and a possible ring cairn or enclosure were recorded in the field immediately to the W of the dyke in which the pole was being replaced. These are in an area previously tree covered on the 1<sup>st</sup> and 2<sup>nd</sup> Edition OS maps (Illus 7-8). Well-rotted tree stumps can be seen throughout the field (Illus 6).

# **APPENDIX 1 MAPS**

Illus 7 First Edition Ordnance Survey map (copyright National Library of Scotland) Aberdeen Sheet LXXII.13 (Lumphanan) Survey date: 1865 Publication date: 1869

Illus 8 Second Edition Ordnance Survey map (copyright National Library of Scotland) Aberdeenshire 072.13 (includes: Kincardine O'Neil; Lumphanan) Publication date: 1900 Revised: 1899