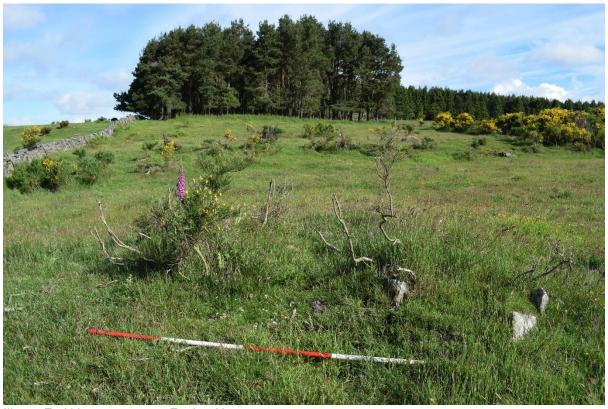

Illus 3 F1 NJ60125 05025 with pole to be replaced (left of centre); facing S

3.4 F2 is a cairn at NJ60145 04988 is a mutilated cairn with stone kerbing 3.5m diameter 0.3m high (Illus 4). Recorded on HER as NJ60SW0025.