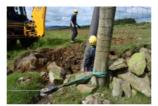

### **SUMMARY**

A watching brief was carried out on 6 July 2016 during the replacement of pole P17 west of Findrack House. The pole was located at the S end of a drystone dyke which had been increased in size with field clearance on all sides (cover). The post was recorded prior to removal and a watching brief carried out during the removal of stones from the dyke by JCB and trench excavated for removal of old pole and replacement with new one. No archaeological finds or features were recorded during this work. Two cairns recorded on the HER as NJ60SW0025 and a possible enclosure or remains of a cairn (similar in description to NJ60SW0011 a ring enclosure or cremation cemetery recorded on the field to the west) were photographed.

# 3 THE WATCHING BRIEF

- 3.1 A watching brief was carried out on 6 July 2016 during the replacement of pole P17 west of Findrack House. The pole was located at the S end of a drystone dyke which had been increased in size with field clearance on all sides (cover). The post was recorded prior to removal and a watching brief carried out during the removal of stones from the dyke by JCB and trench excavated for removal of old pole and replacement with new one. No archaeological finds or features were recorded during this work.
- 3.2 Two cairns and a possible ring cairn or enclosure were recorded in the field immediately to the W of the dyke in which the pole was being replaced. These are in an area previously tree covered on the 1<sup>st</sup> and 2<sup>nd</sup> Edition OS maps (Illus 7-8). Well-rotted tree stumps can be seen throughout the field (Illus 6).

# 4 CONCLUSIONS AND RECOMMENDATIONS

A watching brief was carried out on 6 July 2016 during the replacement of pole P17 west of Findrack House. The pole was located at the S end of a drystone dyke which had been increased in size with field clearance on all sides (cover). The post was recorded prior to removal and a watching brief carried out during the removal of stones from the dyke by JCB and trench excavated for removal of old pole and replacement with new one. No archaeological finds or features were recorded during this work. Two cairns recorded on the HER as NJ60SW0025 and a possible enclosure or remains of a cairn (similar in description to NJ60SW0011 a ring enclosure or cremation cemetery recorded on the field to the west) were photographed.