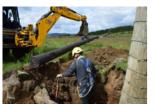

### **SUMMARY**

A watching brief was carried out on 6 July 2016 during the replacement of pole P17 west of Findrack House. The pole was located at the S end of a drystone dyke which had been increased in size with field clearance on all sides (cover). The post was recorded prior to removal and a watching brief carried out during the removal of stones from the dyke by JCB and trench excavated for removal of old pole and replacement with new one. No archaeological finds or features were recorded during this work. Two cairns recorded on the HER as NJ60SW0025 and a possible enclosure or remains of a cairn (similar in description to NJ60SW0011 a ring enclosure or cremation cemetery recorded on the field to the west) were photographed.

# 3 THE WATCHING BRIEF

- 3.1 A watching brief was carried out on 6 July 2016 during the replacement of pole P17 west of Findrack House. The pole was located at the S end of a drystone dyke which had been increased in size with field clearance on all sides (cover). The post was recorded prior to removal and a watching brief carried out during the removal of stones from the dyke by JCB and trench excavated for removal of old pole and replacement with new one. No archaeological finds or features were recorded during this work.
- 3.2 Two cairns and a possible ring cairn or enclosure were recorded in the field immediately to the W of the dyke in which the pole was being replaced. These are in an area previously tree covered on the 1<sup>st</sup> and 2<sup>nd</sup> Edition OS maps (Illus 7-8). Well-rotted tree stumps can be seen throughout the field (Illus 6).

# 4 CONCLUSIONS AND RECOMMENDATIONS

A watching brief was carried out on 6 July 2016 during the replacement of pole P17 west of Findrack House. The pole was located at the S end of a drystone dyke which had been increased in size with field clearance on all sides (cover). The post was recorded prior to removal and a watching brief carried out during the removal of stones from the dyke by JCB and trench excavated for removal of old pole and replacement with new one. No archaeological finds or features were recorded during this work. Two cairns recorded on the HER as NJ60SW0025 and a possible enclosure or remains of a cairn (similar in description to NJ60SW0011 a ring enclosure or cremation cemetery recorded on the field to the west) were photographed.