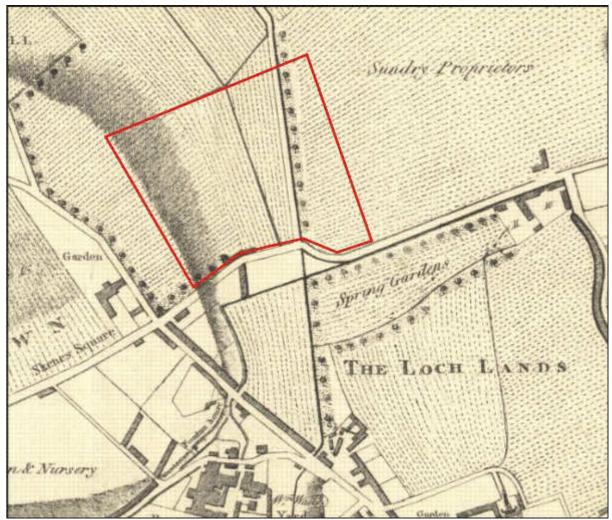

711.

Watson, M 1992 'Matthew Murray and Broadford Works, Aberdeen: Evidence for Earliest Iron-Framed Flax Mills' in Textile History 23(2), pp 225-242.

### 9 ACKNOWLEDGEMENTS

Thanks to Bob Reid, Halliday Fraser Munro and Mark Strachan and Gordon Shewan, McLeod and Aitken for initiating and managing this project, staff of Central Demolition and to Bruce Mann, Aberdeenshire Council Archaeology Service (who cover Aberdeen City) for his advice during the work.

Cameron Archaeology
45 View Terrace
Aberdeen
AB25 2RS
01224 643020
07581 181057
cameronarch@btinternet.com
www.cameronarchaeology.com
Company registration no 372223 (Scotland)
VAT registration no 990 4373 00

## **APPENDIX 1 MAPS**



Illus 156 Paterson's map 1746 showing 'Broadfoord Meadow Ground' (copyright Aberdeen City Council)



Illus 157 Milne's map of 1789 with approximate area of proposed development outlined in red (copyright National Library of Scotland)



Illus 158 Wood's map of 1828 showing Broadford Works with approximate area of proposed development outlined in red (copyright National Library of Scotland)



Illus 159 Great Reform Act Plans and Report 1832 showing approximate area of proposed development outlined in red (copyright National Library of Scotland)



Illus 160 Rapkin's map of 1854 with approximate area of proposed development outlined in red (copyright National Library of Scotland)



Illus 161 Keith and Gibb's map of 1862 showing Broadford Works with approximate area of proposed development outlined in red (copyright National Library of Scotland)



Illus 162 Illus 4 First Edition Ordnanc