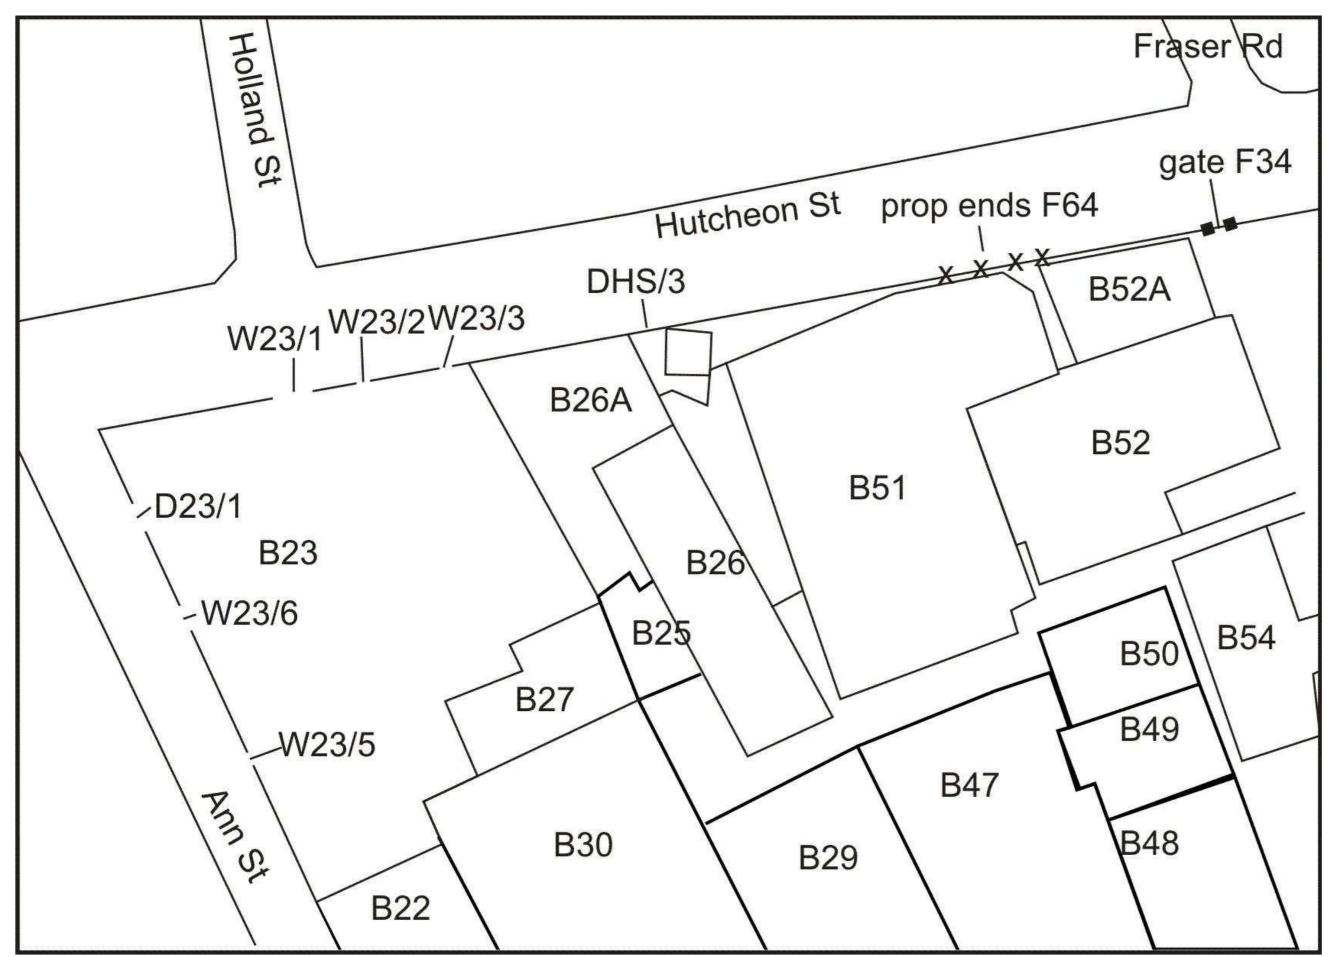

Buildings 4A and 7 East elevation annotated with feature numbers used in the survey (copyright Halliday Fraser Munro)



Buildings 18 and 19 plan annotated with feature numbers used in the survey



Buildings 18 and 19 elevations annotated with feature numbers used in the survey



Buildings 20, 21, 22 ground/basement plans annotated with feature numbers used in the survey (copyright Halliday Fraser Munro)



Buildings 20, 21, 22 1st and 2nd floor plans annotated with feature numbers used in the survey (copyright Halliday Fraser Munro)



Buildings 20, 21, 22 E and W elevations annotated with feature numbers used in the survey (copyright Halliday Fraser Munro)



Buildings 20, 21, 22 N and S elevations annotated with feature numbers used in the survey (copyright Halliday Fraser Munro)



Building 23 plan with apertures annotated (from copyright Halliday Fraser Munro)



Building 23 elevations



Building 26 plans annotated with feature numbers used in the survey (copyright Halliday Fraser Munro)





Building 26A Hutcheon St N façade elevations



Building 30 plans annotated with feature numbers used in the survey (copyright Halliday Fraser Munro)



Building 30 E elevation and W-E cross-section annotated with feature numbers used in the survey (copyright Halliday Fraser Munro)





Building 32 1<sup>st</sup>-4<sup>th</sup> floor plans with aperture numbers (copyright Halliday Fraser Munro)



Building 32 S and E elevations with aperture numbers (copyright Halliday Fraser Munro)



Building 32 N and W elevations with aperture numbers (copyright Halliday Fraser Munro)