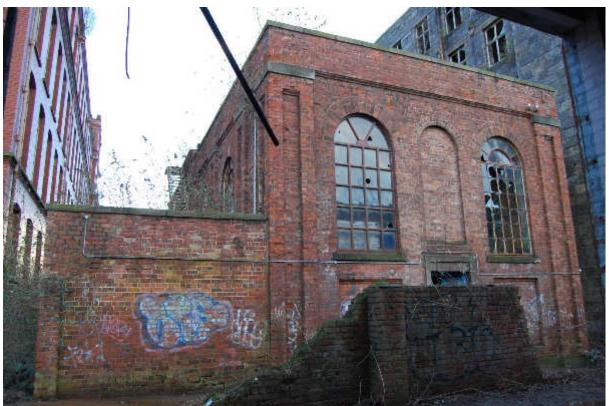

te mouldings.

Only North elevation completely accessible as other facades are overgrown and there is only small gaps between this building and the adjacent structures. It is constructed of red brick with exterior buttressing on a grey granite pedestal foundation. Central upper window and lower windows brick lintels and sandstone sills and have been bricked up (54/2, 54/4, 54/6). Two upper windows (54/1, 54/3) have arched brick lintel and granite sills and ground floor door (54/5) has granite facings. Arched windows have been blocked on the E and W facades but there is little access to these aspects. The two windows on the S façade have semi-circular cast iron sills (Illus 82). There are ceramic tiles on the interior (Illus 83) but the interior is largely inaccessible at time of writing.



Illus 81 Building 54 N façade with wall F18 (left); the stub wall in the foreground is the remains of the S wall of Building 52; facing S.



Illus 82 Building 54 S wall with Building 49/50 (left) Building 55 (right); facing NNW



Illus 83 Interior Building 54 entranceway at N of building to be recorded more fully once building is empty; facing S



Illus 84 Interior of Building 54 in 2005; the interior of this building is not accessible at present (copyright Halliday Fraser Munro).

### 4.29 **Building 55**

Building 55 was built as offices and is a small brick building on the S side of Building 55 (Illus 85). It is 13m long and 9.5m wide (Illus 86-7). The front west façade has brick buttresses diving three large windows and a door on a semi-circular concrete step (D55/1). The walls ap