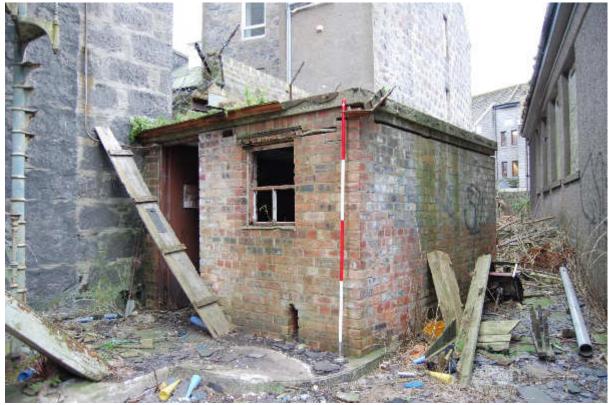

E site boundary wall at the SW corner of Building 69. It is single storey and constructed of older red brick with repairs to the E and S walls with modern grey brick (Illus 136) or use of two types of brick during construction. The walls are 0.24m thick and the bricks an average of 23cm long, 7cm high and 10cm wide. The lintel of W103/1 is cast iron, the sills concrete and brick. It has a shuttered, reinforced concrete flat roof, concrete floor and set on a concrete platform. There is an aperture F42 on the N wall, possible to hold a cast iron beam. The building has wooden racks (Illus 137) on the interior but was probably originally built to hold heavy machinery, suggested by the sign on the exterior of door D103/1 'Safe working load 5cwts' and the reinforced concrete floor and ceiling.



Illus 136 Building 103; facing S



Illus 137 Building 103 interior showing stone boundary wall (left) and shuttered concrete roof; facing SSE



Illus 138 Building 103 plan and elevations

### **5 OTHER FEATURES**

A number of other features not given building numbers are included in this survey. Most are included in with associated buildings but the features below are not directly associated with a single building.

### 5.1 F17 cast iron lamp stand

F17 is a cast iron lamp stand on the S wall of Building 52 (Illus 139). It is painted gold on a red undercoat and has flower and scroll decoration. It is similar to F33 which has a makers mark maker's mark 'MACFARLANE & CO'.



Illus 139 Cast iron lamp stand F17; facing NNW

## 5.2 F23 weighbridge

Weighbridge between Buildings 1 and 7 (Ill