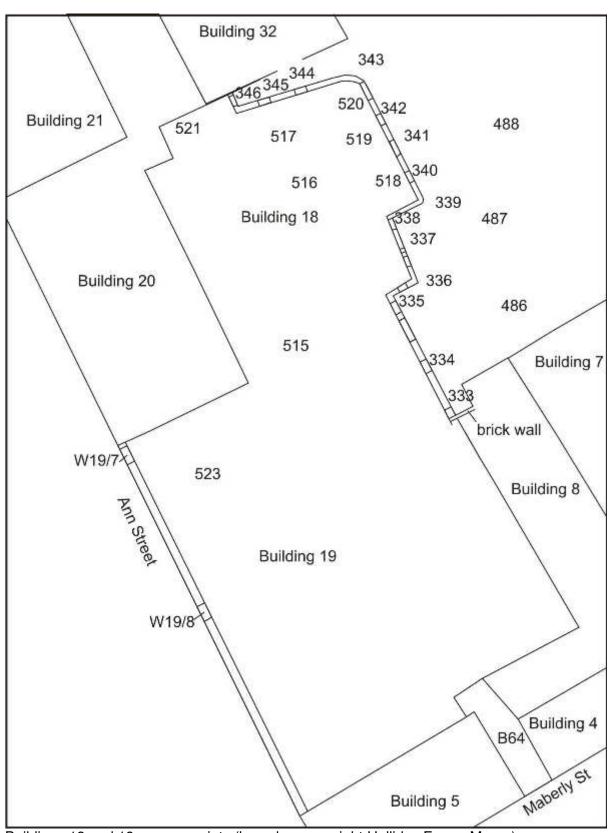

# **CONTENTS**

| 1 | INT  | RODUCTION                       | 9  |
|---|------|---------------------------------|----|
| 2 | ARG  | CHAEOLOGICAL BACKGROUND         | 11 |
| 3 | MAI  | PS, ARCHIVES AND RESOURCES      | 11 |
| 4 | STA  | ANDING BUILDING SURVEY          | 18 |
|   | 4.1  | Building 1                      | 18 |
|   | 4.2  | Buildings 2 and 3               | 22 |
|   | 4.3  | Buildings 4, 4A, 5, 7, 64       | 22 |
|   | 4.4  | Buildings 18 and 19             | 26 |
|   | 4.5  | Buildings 20, 21, 22            | 30 |
|   | 4.6  | Building 23                     | 35 |
|   | 4.7  | Building 24                     | 36 |
|   | 4.8  | Building 25                     | 36 |
|   | 4.9  | Building 26 winding and warping | 37 |
|   | 4.10 | Building 26A                    | 39 |
|   | 4.11 | Building 27                     | 39 |
|   | 4.12 | Building 28                     | 39 |
|   | 4.13 | Building 29                     | 39 |
|   | 4.14 | Building 30                     | 40 |
|   | 4.15 | Building 31                     | 42 |
|   | 4.16 | Building 32                     | 42 |
|   | 4.17 | Building 32A                    | 47 |
|   | 4.18 | Building 33-42                  | 47 |
|   | 4.19 | Building 43                     | 48 |
|   | 4.20 | Building 44                     | 51 |
|   | 4.21 | Building 45                     | 54 |
|   | 4.22 | Building 46                     | 56 |
|   | 4.23 | Building 47                     | 56 |
|   | 4.24 | Buildings 48, 49 and 50         | 59 |
|   | 4.25 | Building 51                     | 59 |
|   | 4.26 | Buildings 52 and 52A            | 62 |
|   | 4.27 | Building 53                     | 66 |
|   | 4.28 | Building 54                     | 68 |
|   | 4.29 | Building 55                     | 70 |
|   | 4.30 | Buildings 56-63, 65-66          | 73 |
|   | 4.31 | Building 64                     | 74 |