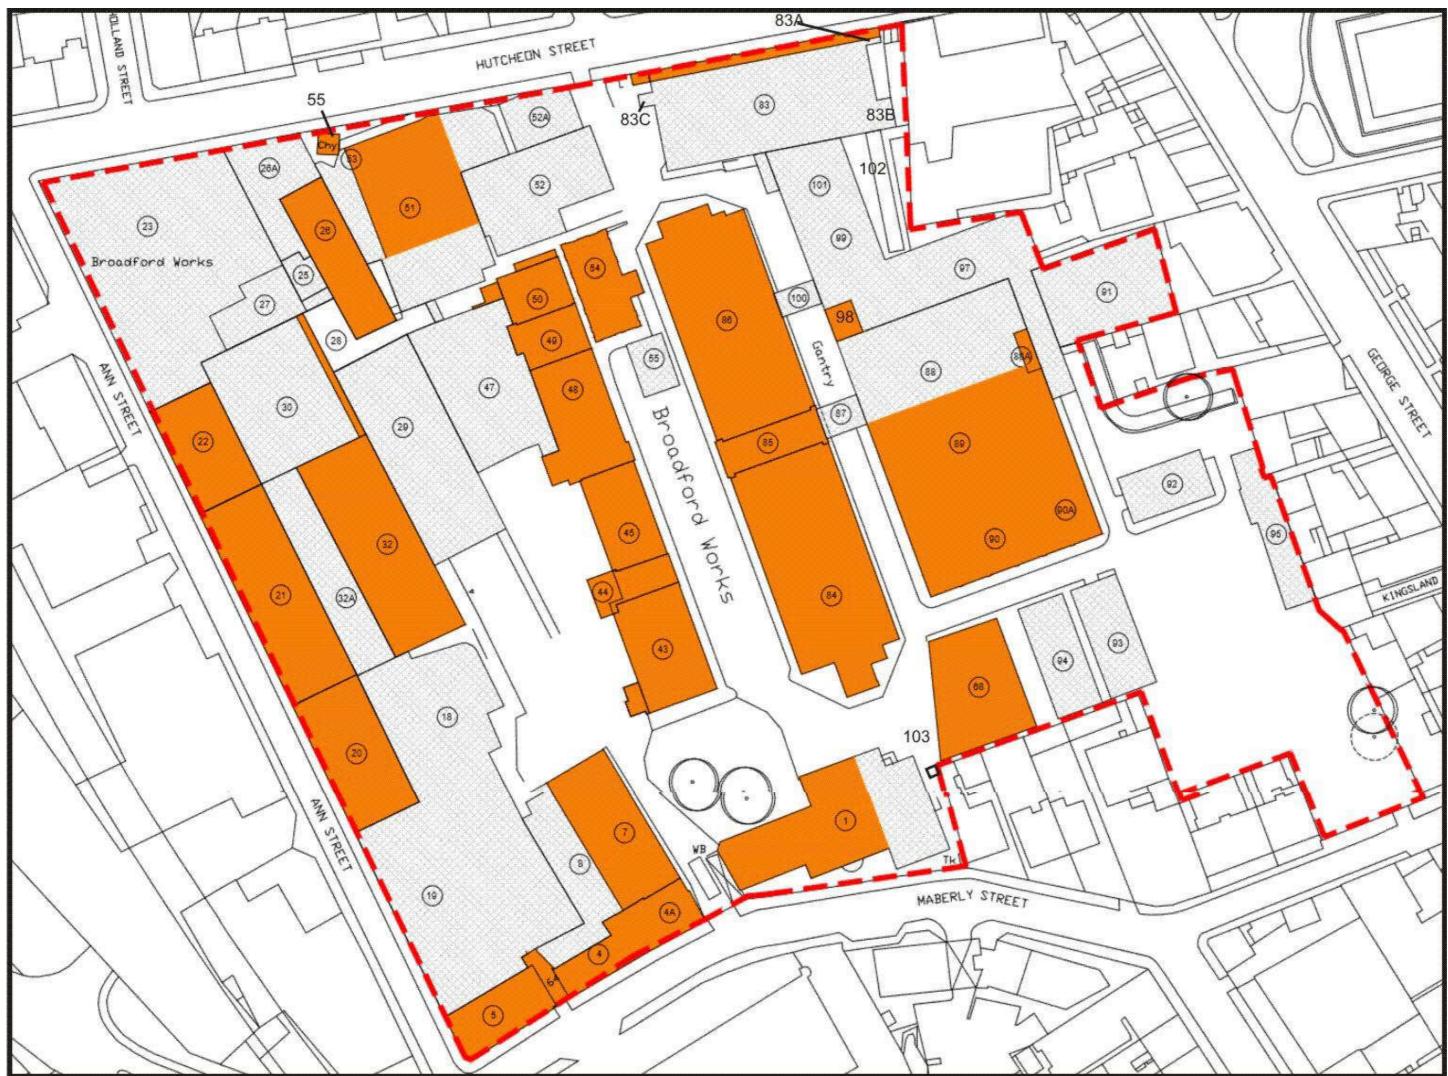

ION

- 1.1 The site is bounded on the west by Ann Street, on the north by Hutcheon Street, on the south by Maberly Street and on the east by the rear of 325-435 George Street (Illus 1). The site is centred on NJ 93609 06881, at 15-25m OD and in the parish of Aberdeen.
- 1.2 The work was initiated by Bob Reid, Halliday Fraser Munro for First Construction Ltd. Aberdeen City Council planning application P120048 for proposed urban village (Illus 2) was approved on 13.5.13 with archaeology condition (condition 13) and a requirement for a Level 2 Standing Building Survey and watching brief during ground disturbance in the area of the old mill and photographic survey of the more modern buildings.



Illus 1 Location plan (Contains Ordnance Survey data © Crown copyright and database right 2017).



Illus 2 Proposed development area showing building numbers used in this survey (copyright Halliday Fraser Munro)

#### 2 ARCHAEOLOGICAL BACKGROUND

- 2.1 There are no Scheduled Ancient Monuments within 1km of the proposed development and the site is completely occupied by the former Broadford Works which is Listed Category A (ref 43908).
- 2.2 Broadford Works was originally constructed by Fenton Murray and Wood of Leeds in 1808 for Scott Brown and Co of Angus, it went bankrupt in 1811 and sold to Sir John Maberly MP, entrepreneur, speculator and introducer of jute to the UK. Maberley rapidly developed Broadford Works, adopting the first gas lighting of an industrial complex in Scotland, by Boulton and Watt in 1814-15, and Scotland's second power loom linen weaving factory in Scotland in