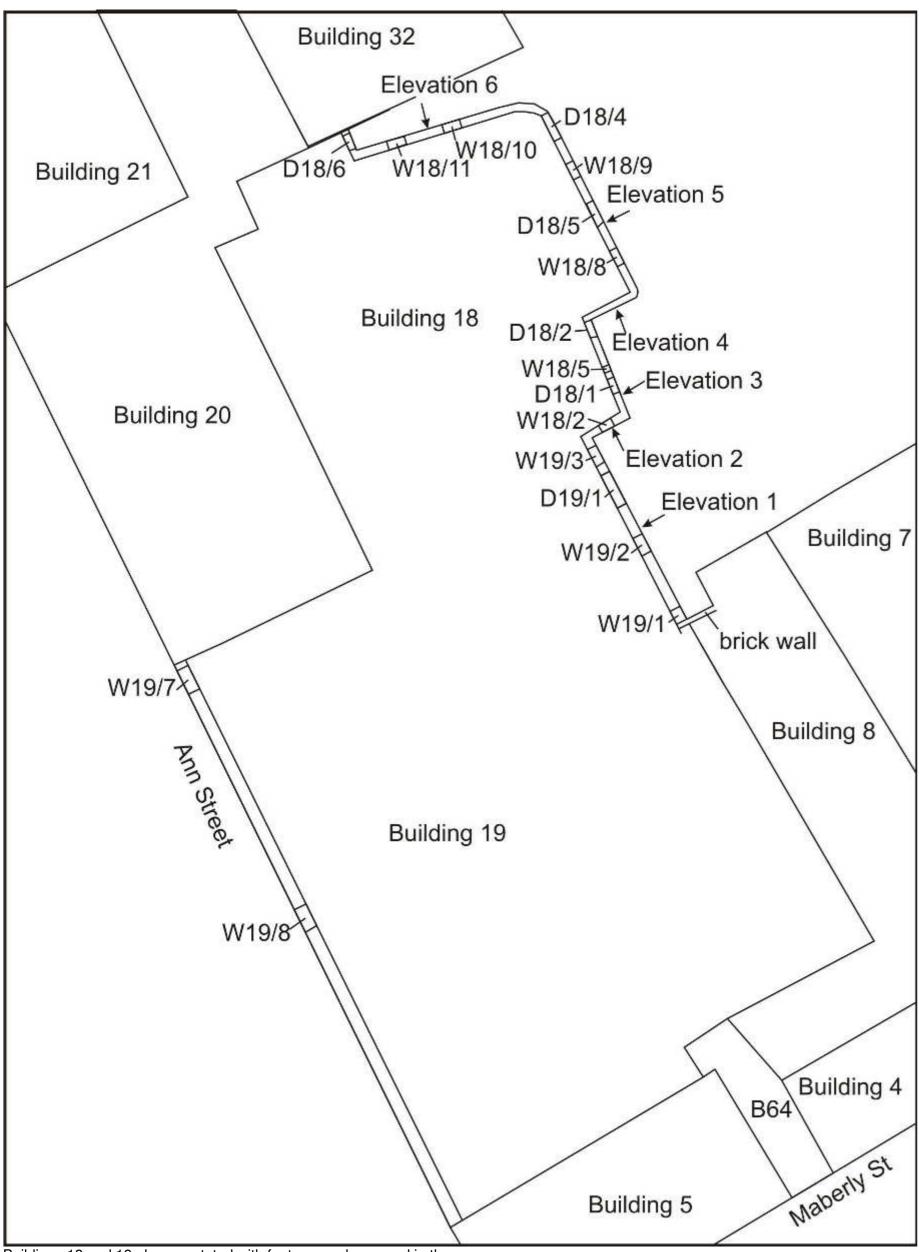

# Broadford Works, Maberly Street, Aberdeen, AB25 1NB Level 2 Standing Building Recording and photographic survey

Alison Cameron Cameron Archaeology Ltd Version 2: 11 January 2017