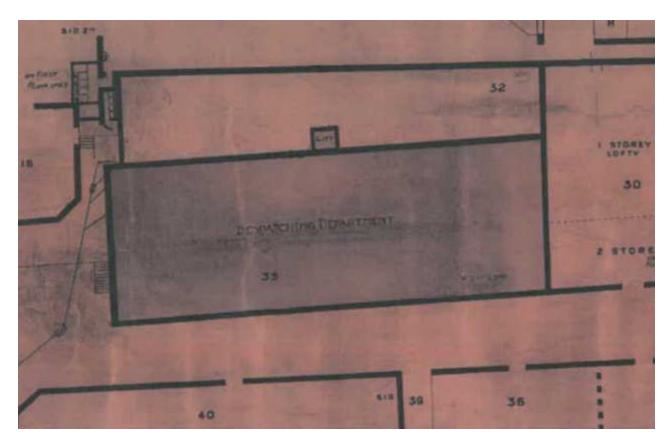

Illus 46 Building 32 window W32/2 showing granite sill and arched granite lintel; facing WSW  $\,$ 



Illus 47 Building 32 ground floor interior E wall showing round cast iron pillars and beams; facing SE



Illus 48 Building 32, 30 built into loading bay Building 29; facing NW Broadford Works, Maberly St/Ann St/Hutcheon St, Aberdeen, AB25 1NB Cameron Archaeology Ltd



Illus 49 Building 32 ground floor WSW wall leading to basement Building 32A and Building 21; facing W  $\,$ 



Illus 50 Building 32 4th floor window W32/17; facing NNW
Broadford Works, Maberly St/Ann St/Hutcheon St, Aberdeen, AB25 1NB Cameron Archaeology Ltd



Illus 51 Building 32 4th floor window W32/17 showing stone and brick detail; facing NNW  $\,$ 



Illus 52 Building 32 SE staircase with window W32/20; facing E



Illus 53 Detail of undated pre-infilling of reservoir pre-1914 showing slightly different configuration of Building 32 (then labelled 33) to E labelled 'despatching department' (held at Cameron and Ross).

# 4.17 Building 32A

Basement between Buildings 32 and 21. This was called Building 32 on undated pan predating infilling of reservoir pre-1914 (Illus 53).

## 4.18 **Building 33-42**

Building 33 is now Building 32 and was 'Despatching Department' on undated plan drawn prior to infilling of reservoir before 1914 (Illus 53).

There is no record of the location of Buildings 34 and 35.

Buildings 36-40 which were demolished to make way for rebuilding Building 47.

Building 42 was removed W of Building 45 to make access into yard W of Buildings 43-50. No record of Building 41 but it may b