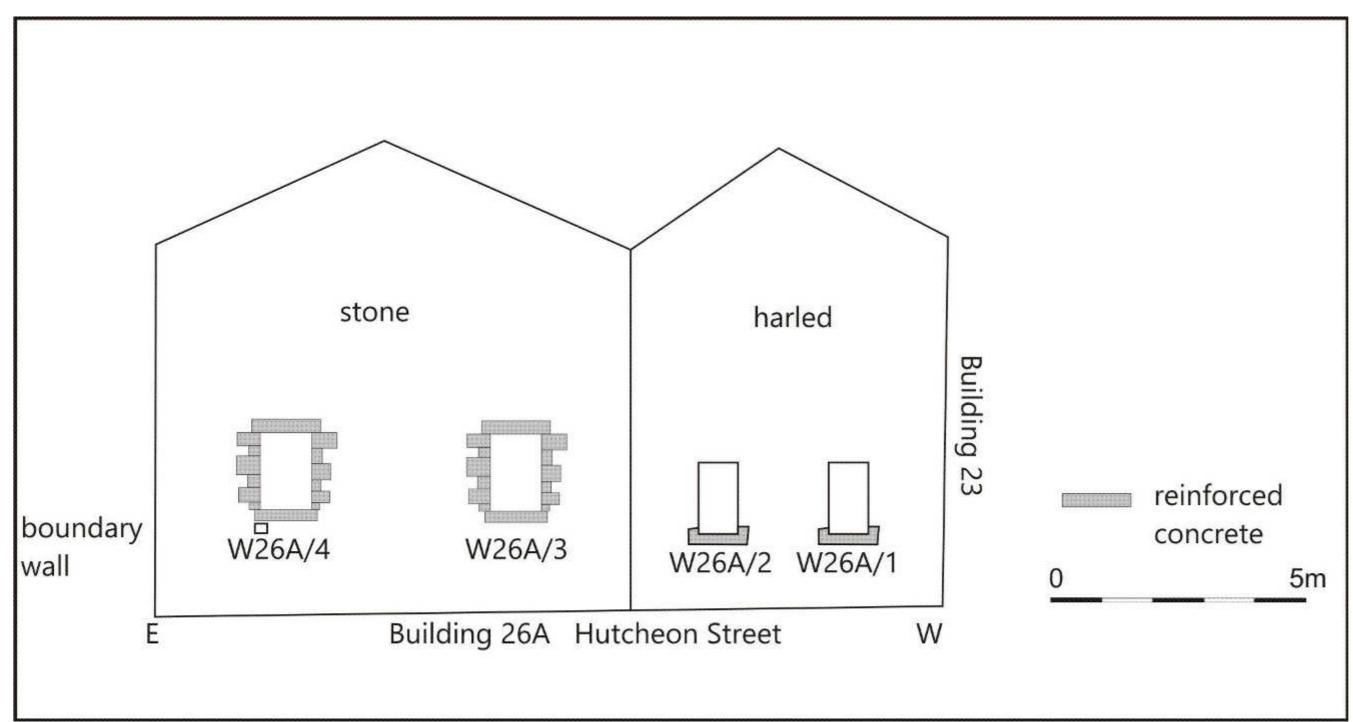

d 19 elevations annotated with feature numbers used in the survey



Buildings 20, 21, 22 ground/basement plans annotated with feature numbers used in the survey (copyright Halliday Fraser Munro)



Buildings 20, 21, 22 1st and 2nd floor plans annotated with feature numbers used in the survey (copyright Halliday Fraser Munro)



Buildings 20, 21, 22 E and W elevations annotated with feature numbers used in the survey (copyright Halliday Fraser Munro)



Buildings 20, 21, 22 N and S elevations annotated with feature numbers used in the survey (copyright Halliday Fraser Munro)



Building 23 plan with apertures annotated (from copyright Halliday Fraser Munro)



Building 23 elevations



Building 26 plans annotated with feature numbers used in the survey (copyright Halliday Fraser Munro)





Building 26A Hutcheon St N façade elevations



Building 30 plans annotated with feature numbers used in the survey (copyright Halliday Fraser Munro)



Building 30 E elevation and W-E cross-section annotated with feature numbers used in the survey (copyright Halliday Fraser Munro)





Building 32 1<sup>st</sup>-4<sup>th</sup> floor plans with aperture numbers (copyright Halliday Fraser Munro)



Building 32 S and E elevations with aperture numbers (copyright Halliday Fraser Munro)



Building 32 N and W elevations with aperture numbers (copyright Halliday Fraser Munro)



Building 43-50 ground and first floor plans (copyright Halliday Fraser Munro)



Buildings 43-50 E and W facades with aperture numbers (copyright Halliday Fraser Munro)



Buildings 43-50 N and S elevations with apert