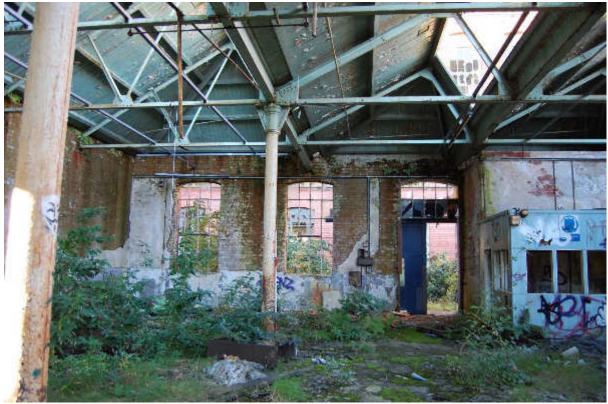

(Illus 114), the lower courses (1m) of bricks being dark grey and the upper courses of reddish brown bricks (all 225 x 110 x 80mm) similar to Buildings 84-86 which were built at the same time on the infilled reservoir. The windows and doors have brick arched lintels and light brown sandstone sills (Illus 114). The main windows on the W elevation are 1.5m wide and 3.2m high (90/1-90/3). Two offices in the NW corner of Building 90 are integral to the build and have a series of long narrow windows (90/4-90/11; Illus 116). The roof is supported on round sectioned cast iron pillars (Illus 115).



Illus 113 SW corner Building 90 showing two colours of modern brickwork; facing NNE



Illus 114 Detail of Building 90 window with sandstone sill and grey bricks below and red brown above; facing NE



Illus 115 Building 90 interior SW wall showing cast iron pillars and roof beams with more recent replacement roof; facing SW



Illus 116 Building 90 W façade windows W90/11-/6 (L-R); facing ENE



Illus 117 Elevations of New Card Rooms and Batching House (Buildings 88-90) stamped 'Samuel Stevenson/Architect/Royal Avenue, Belfast/11 Nov 1914' (held by Cameron and Ross).



Illus 118 Building 88-90 Extension to Batching House stamped 'Wilson & Walker/Architect/375 Union St, Aberdeen/ 6 Apr 1920' (held by Cameron and Ross)

# 4.38 Building 88A

Circular section brick chimney 5.8m diameter built into rectangular  $8.5 \times 7m$  and 39.5m high. It was built around 1913-14 (Illus 119-120).



Illus 119 Chimney 88A from 3rd floor Building 84 showing roofs of Buildings 88-90; facing NE



Ill