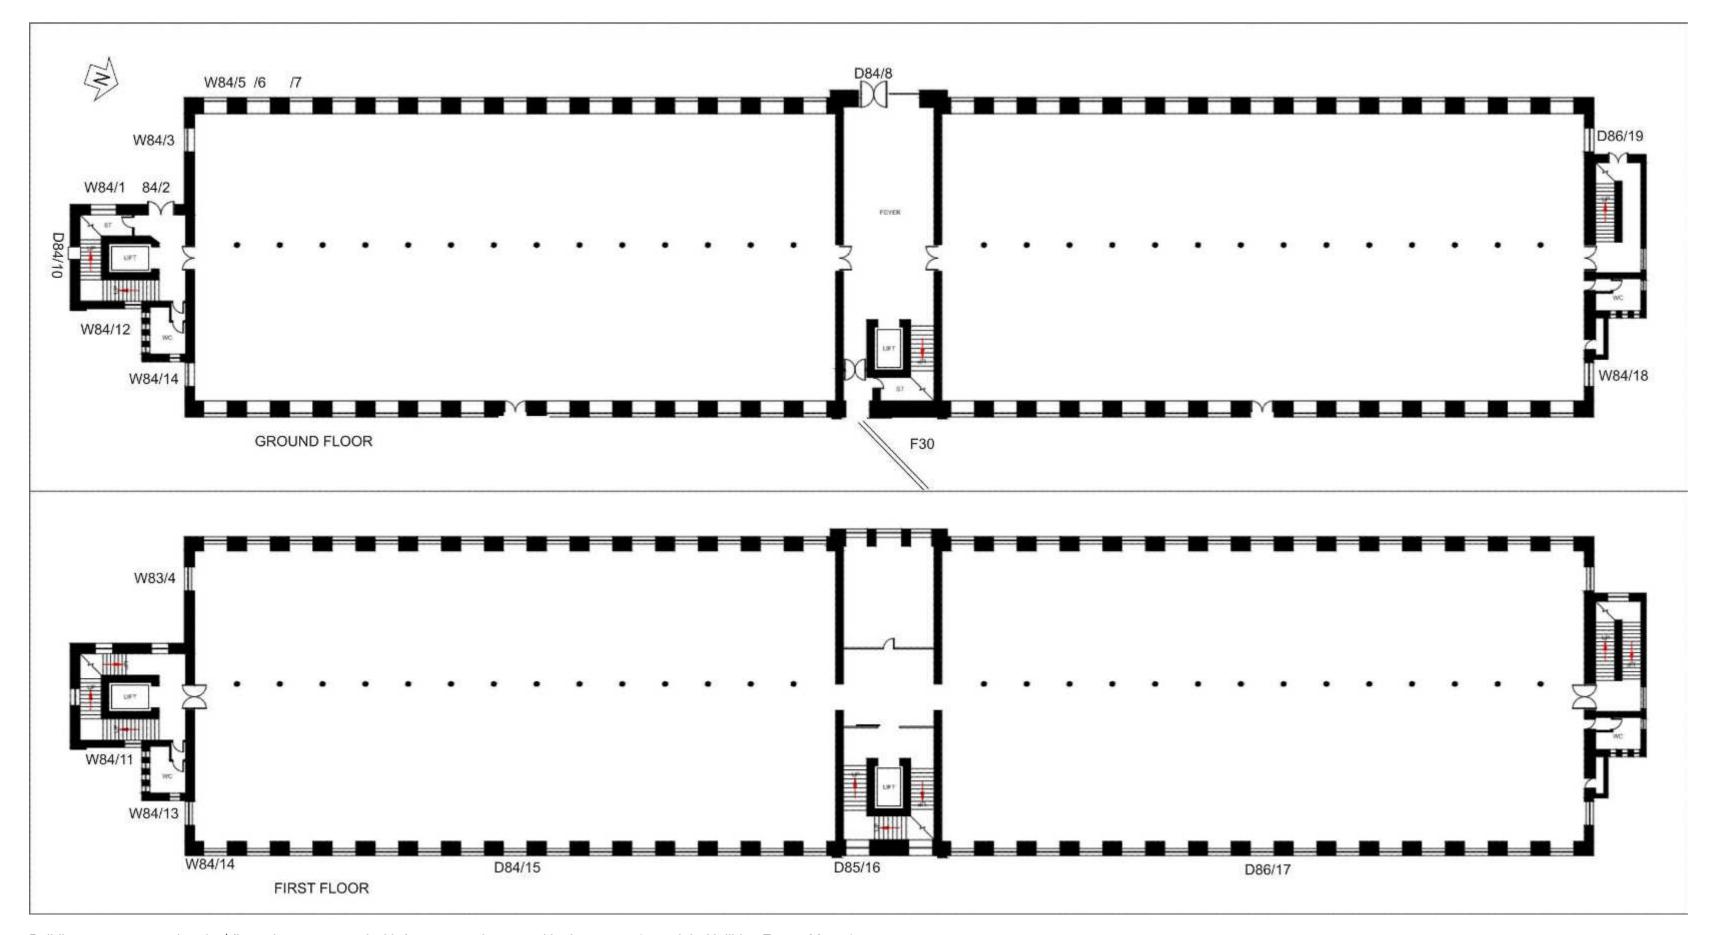

tions and brick detail



Building 53 brick chimney plan and elevation (left, copyright Halliday Fraser Munro), elevation drawing door D53/1





Building 54 elevations annotated with feature numbers used in the survey (copyright Halliday Fraser Munro)



Building 55 plan and elevations annotated with feature numbers used in the survey



Building 68 plans



Building 68 ground floor





Building 83 plan annotated with feature numbers used in the survey (copyright Halliday Fraser Munro)



Building 83 S and E elevations annotated with feature numbers used in the survey



Building 83 N elevation annotated with feature numbers used in the survey (copyright Halliday Fraser Munro)



Building 83 W elevation annotated with feature numbers used in the survey (copyright Halliday Fraser Munro)



Buildings 84-86 ground and 1st floor plans annotated with feature numbers used in the survey (copyright Halliday Fraser Munro)





Buildings 84-86 E and W elevation annotated with feature numbers used in the survey (copyright Halliday Fraser Munro)



Buildings 84-86 N and S elevation annotated with feature numbers used in the survey (copyright Halliday Fraser Munro)



Building 85 W elevation central tower detail annotated with feature numbers used in the survey (copyright Halliday Fraser Munro)





Buildings 88-90 N and S elevations annotated with feature numbers used in the survey (copyright Halliday Fraser Munro)



Buildings 88-90 E and W elevations annotated with feature numbers used in the survey (copyright Halliday Fraser Munro)



Buildings 92-95 annotated with feature numbers