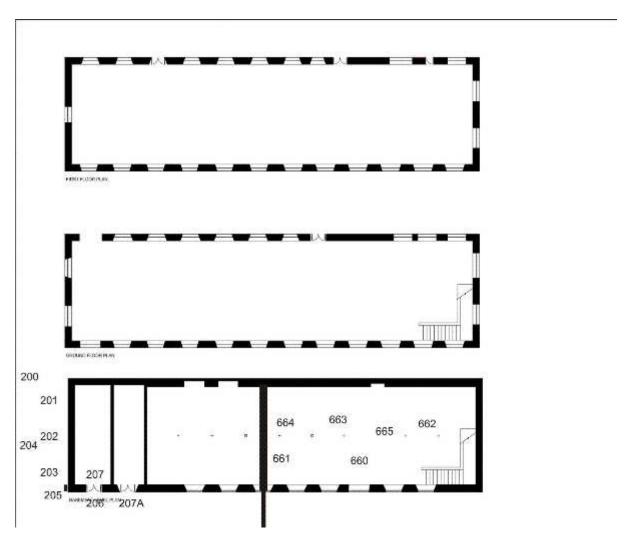

# Broadford Works, Maberly Street, Aberdeen, AB25 1NB Level 2 Standing Building Recording and photographic survey

Alison Cameron Cameron Archaeology Ltd Version 2: 11 January 2017