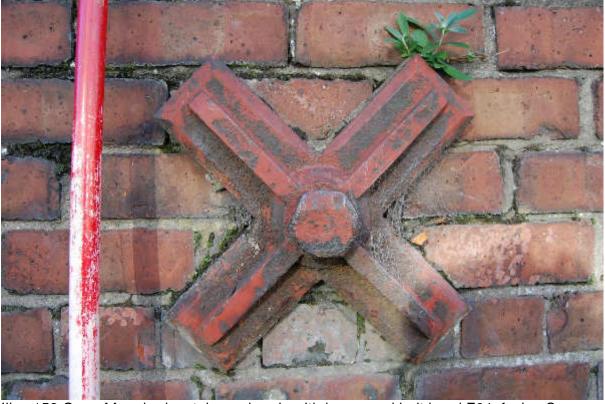

ry Building 100 (Illus 148).



Illus 148 Concrete steps to Building 100 (top right) along W wall Building 99; facing NE



Illus 149 Two brick blocked doors (DHS/1 left and DHS/2 right) above the open West B urn, F41; facing SW

## 5.8 F46 Gate on Maberly Street

Gate on Maberly Street between Buildings 1 and 4A (Illus 150). It is constructed of two granite columns and allowed access on foot into the porters lodge Building 1.



Illus 150 F46 granite pedestrian gate through Building 1 into complex; Facing NNW

### 5.9 F48/49 Hutcheon Street boundary wall

Brick and stone boundary wall rebuilt in several phases with various brick types (Illus 151). There are X-shaped cast iron prop heads supporting this wall (F64; Illus 152).



Illus 151 Gateway F34 (left) and brick wall F48; facing WSW



Illus 152 One of four horizontal prop heads with hexagonal bolt head F64; facing S



Illus 153 Stone wall F49 and brick F48; facing S

#### 6 CONCLUSIONS

The buildings recorded during this survey represent structures built over the history of Broadford Works from 1808 to modern extensions and rebuilds in the early 1980s. Old plans and maps show that these works were constantly changing, being updated and as a result buildings demolished and altered to support new methods, machinery and power sources. Illus 154 (below) records the development of the works and details of sub phases within buildings can be found in the texts above.

Building materials include brick, stone, concrete, wood, cast iron and steel depending on the function of the buildings and it would appear brick was stockpil