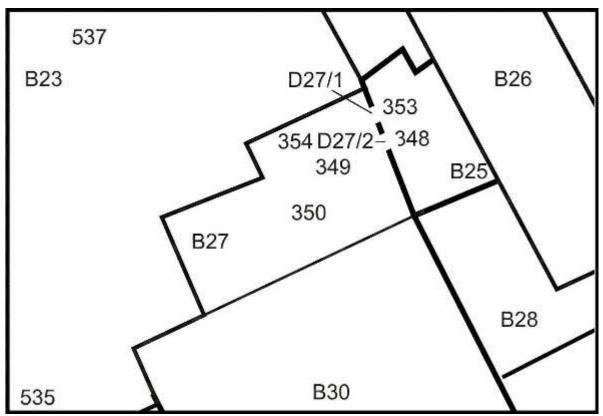

# Broadford Works, Maberly Street, Aberdeen, AB25 1NB Level 2 Standing Building Recording and photographic survey

Alison Cameron Cameron Archaeology Ltd Version 2: 11 January 2017