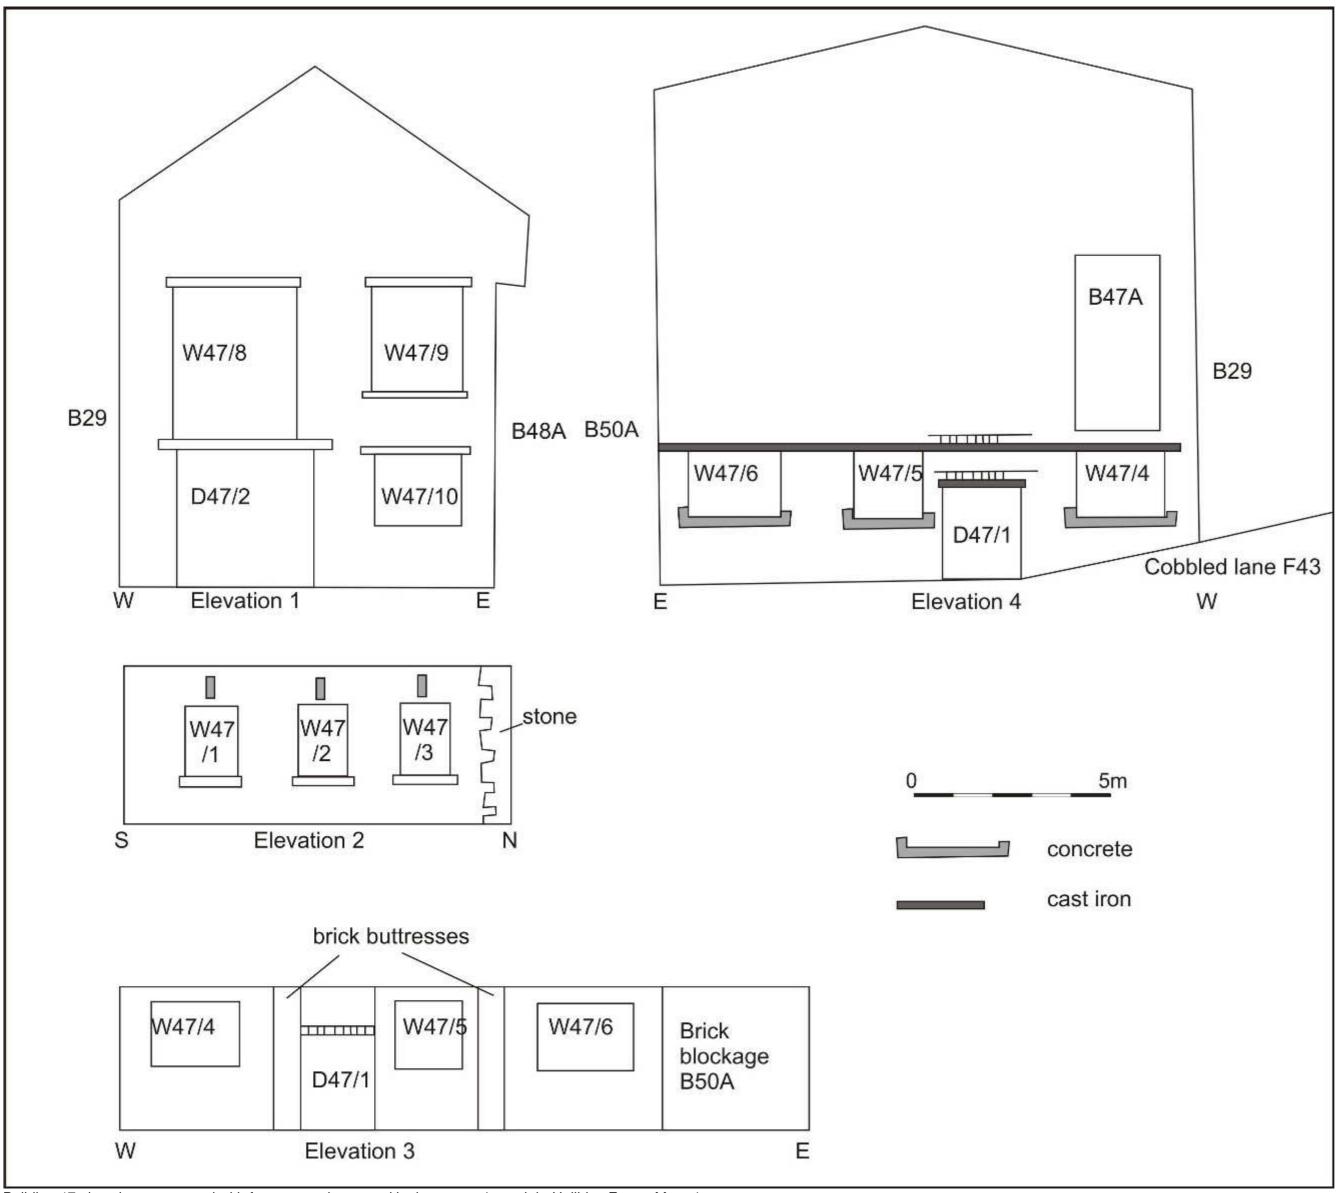

# Broadford Works, Maberly Street, Aberdeen, AB25 1NB Level 2 Standing Building Recording and photographic survey

Alison Cameron Cameron Archaeology Ltd Version 2: 11 January 2017