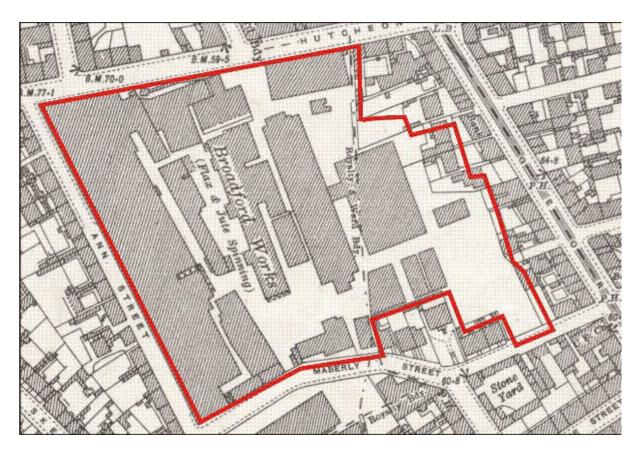

LXXV.11 (Old Machar) Survey date: 1867 Publication date: 1869



Illus 163 Keith and Gibb 1871 showing Broadford Works with approximate area of proposed development outlined in red (copyright National Library of Scotland)



Illus 164 Gibb's map of 1888 showing Broadford Works with approximate area of proposed development outlined in red (copyright National Library of Scotland)



Illus 165 Second Edition Ordnance Survey map showing Broadford Works with approximate area of proposed development outlined in red. Aberdeenshire 075.11 (includes: Aberdeen) Publication date: 1902 Revised: 1899/1900 (copyright National Library of Scotland)



Illus 166 Town Plan of 1915 showing Broadford Works with approximate area of proposed development outlined in red (copyright National Library of Scotland)



Illus 167 Third edition OS map showing Broadford Works with approximate area of proposed development outlined in red. (copyright National Library of Scotland) Aberdeenshire 075.11 (includes: Aberdeen) Publication date: 1926 Revised: 1924 Levelled: 1899/1900

# **APPENDIX 2 FEATURES RECORDED IN THIS SURVEY**

| F1  | Cast iron plate SW exterior wall Building 90