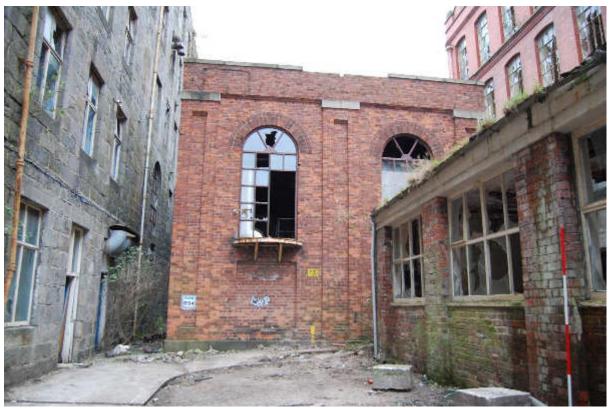

d the adjacent structures. It is constructed of red brick with exterior buttressing on a grey granite pedestal foundation. Central upper window and lower windows brick lintels and sandstone sills and have been bricked up (54/2, 54/4, 54/6). Two upper windows (54/1, 54/3) have arched brick lintel and granite sills and ground floor door (54/5) has granite facings. Arched windows have been blocked on the E and W facades but there is little access to these aspects. The two windows on the S façade have semi-circular cast iron sills (Illus 82). There are ceramic tiles on the interior (Illus 83) but the interior is largely inaccessible at time of writing.



Illus 81 Building 54 N façade with wall F18 (left); the stub wall in the foreground is the remains of the S wall of Building 52; facing S.



Illus 82 Building 54 S wall with Building 49/50 (left) Building 55 (right); facing NNW



Illus 83 Interior Building 54 entranceway at N of building to be recorded more fully once building is empty; facing S



Illus 84 Interior of Building 54 in 2005; the interior of this building is not accessible at present (copyright Halliday Fraser Munro).

### 4.29 **Building 55**

Building 55 was built as offices and is a small brick building on the S side of Building 55 (Illus 85). It is 13m long and 9.5m wide (Illus 86-7). The front west façade has brick buttresses diving three large windows and a door on a semi-circular concrete step (D55/1). The walls appear to have been substantially rebuilt in places with a more modern grey brick. Watson (1992, 233) suggests it was built in at least three ph