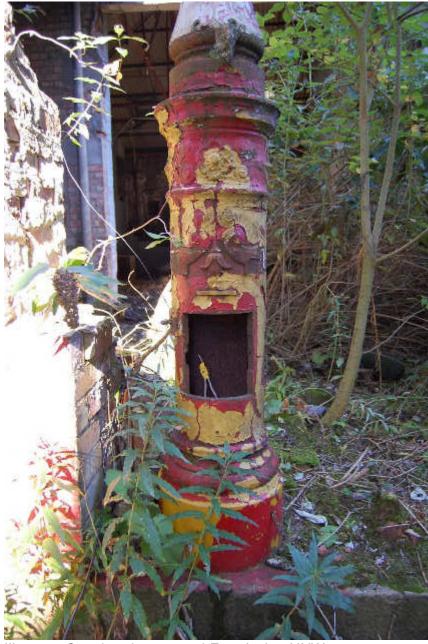

|   | 4.32   | Building 68                                                         | 74  |
|---|--------|---------------------------------------------------------------------|-----|
|   | 4.33   | Buildings 69-82                                                     | 75  |
|   | 4.34   | Building 83                                                         | 75  |
|   | 4.35   | Buildings 84-86                                                     | 80  |
|   | 4.36   | Buildings 87                                                        | 85  |
|   | 4.37   | Building 88/89/90/90A Batching and carding sheds, hose-lining tower | 86  |
|   | 4.38   | Building 88A                                                        | 90  |
|   | 4.39   | Building 91                                                         | 92  |
|   | 4.40   | Building 92                                                         | 92  |
|   | 4.41   | Buildings 93 and 94                                                 | 92  |
|   | 4.42   | Building 95                                                         | 94  |
|   | 4.43   | Building 96                                                         | 95  |
|   | 4.44   | Building 97                                                         | 95  |
|   | 4.45   | Building 98                                                         | 96  |
|   | 4.46   | Building 99                                                         | 99  |
|   | 4.47   | Building 100                                                        | 100 |
|   | 4.48   | Building 101                                                        | 101 |
|   | 4.49   | Building 102                                                        | 101 |
|   | 4.50   | Building 103                                                        | 102 |
| 5 | OTH    | HER FEATURES                                                        | 104 |
|   | 5.1    | F17 cast iron lamp stand                                            | 104 |
|   | 5.2    | F23 weighbridge                                                     | 105 |
|   | 5.3    | F29 Cast iron lamp stand                                            | 106 |
|   | 5.4 F  | 33 Cast iron lamp stand                                             | 107 |
|   | 5.5    | F34 gate Hutcheon Street                                            | 108 |
|   | 5.6    | Culvert F41                                                         | 108 |
|   | 5.7    | F44 concrete steps to gantry Building 100                           | 109 |
|   | 5.8    | F46 Gate on Maberly Street                                          | 111 |
|   | 5.9    | F48/49 Hutcheon Street boundary wall                                |     |
| 6 | COI    | NCLUSIONS                                                           | 113 |
| 7 | REC    | COMMENDATIONS                                                       | 115 |
| 8 | REF    | FERENCES                                                            | 116 |
| 9 | ACŁ    | (NOWLEDGEMENTS                                                      | 117 |
|   |        | DIX 1 MAPS                                                          |     |
|   |        | DIX 2 FEATURES RECORDED IN THIS SURVEY                              | 128 |
|   |        | DIX 3 PLANS AND ILLUSTRATIONS HELD BY ABERDEEN ART GALLERY &        | 104 |
|   |        | MS                                                                  |     |
|   |        | DIX 4 DOCUMENTS HELD BY ABERDEEN CITY COUNCIL ARCHIVES              |     |
| н | นแตเทต | Warrants                                                            | 154 |