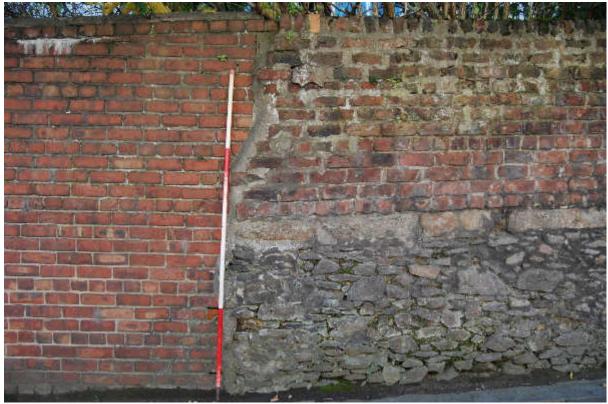

long W wall Building 99; facing NE



Illus 149 Two brick blocked doors (DHS/1 left and DHS/2 right) above the open West B urn, F41; facing SW

## 5.8 F46 Gate on Maberly Street

Gate on Maberly Street between Buildings 1 and 4A (Illus 150). It is constructed of two granite columns and allowed access on foot into the porters lodge Building 1.



Illus 150 F46 granite pedestrian gate through Building 1 into complex; Facing NNW

### 5.9 F48/49 Hutcheon Street boundary wall

Brick and stone boundary wall rebuilt in several phases with various brick types (Illus 151). There are X-shaped cast iron prop heads supporting this wall (F64; Illus 152).



Illus 151 Gateway F34 (left) and brick wall F48; facing WSW



Illus 152 One of four horizontal prop heads with hexagonal bolt head F64; facing S



Illus 153 Stone wall F49 and brick F48; facing S

#### 6 CONCLUSIONS

The buildings recorded during this survey represent structures built over the history of Broadford Works from 1808 to modern extensions and rebuilds in the early 1980s. Old plans and maps show that these works were constantly changing, being updated and as a result buildings demolished and altered to support new methods, machinery and power sources. Illus 154 (below) records the development of the works and details of sub phases within buildings can be found in the texts above.

Building materials include brick, stone, concrete, wood, cast iron and steel depending on the function of the buildings and it would appear brick was stockpiled and reused. Much of the brick is of Seaton type until the construction of early 20<