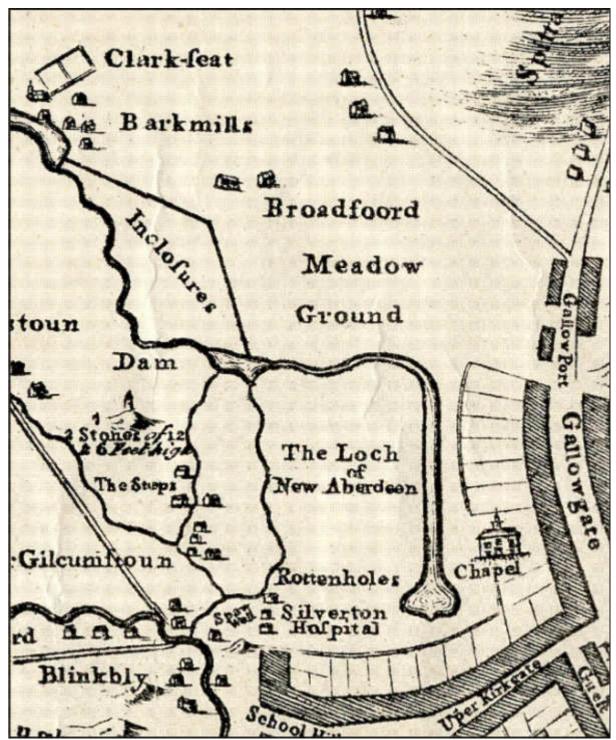

ary Boulton and Watt Collection pf.81, 44.

Warden, AJ 1864 The Linen Trade Ancient and Modern, 540-1, 711.

Watson, M 1992 'Matthew Murray and Broadford Works, Aberdeen: Evidence for Earliest Iron-Framed Flax Mills' in Textile History 23(2), pp 225-242.

### 9 ACKNOWLEDGEMENTS

Thanks to Bob Reid, Halliday Fraser Munro and Mark Strachan and Gordon Shewan, McLeod and Aitken for initiating and managing this project, staff of Central Demolition and to Bruce Mann, Aberdeenshire Council Archaeology Service (who cover Aberdeen City) for his advice during the work.

Cameron Archaeology
45 View Terrace
Aberdeen
AB25 2RS
01224 643020
07581 181057
cameronarch@btinternet.com
www.cameronarchaeology.com
Company registration no 372223 (Scotland)
VAT registration no 990 4373 00

## **APPENDIX 1 MAPS**



Illus 156 Paterson's map 1746 showing 'Broadfoord Meadow Ground' (copyright Aberdeen City Council)



Illus 157 Milne's map of 1789 with approximate area of proposed development outlined in red (copyright National Library of Scotland)



Illus 158 Wood's map of 1828 showing Broadford Works with approximate area of proposed development outlined in red (copyright National Library of Scotland)



Illus 159 Great Reform Act Plans and Report 1832 showing approximate area of proposed development outlined in red (copyright National Library of Scotland)



Illus 160 Rapkin's map of 1854 with approximate area of proposed development outlined in red (copyright National Library of Scotland)



Illus 161 Keith and Gibb's map of 1862 showing Broadford Works with approximate area of proposed developme