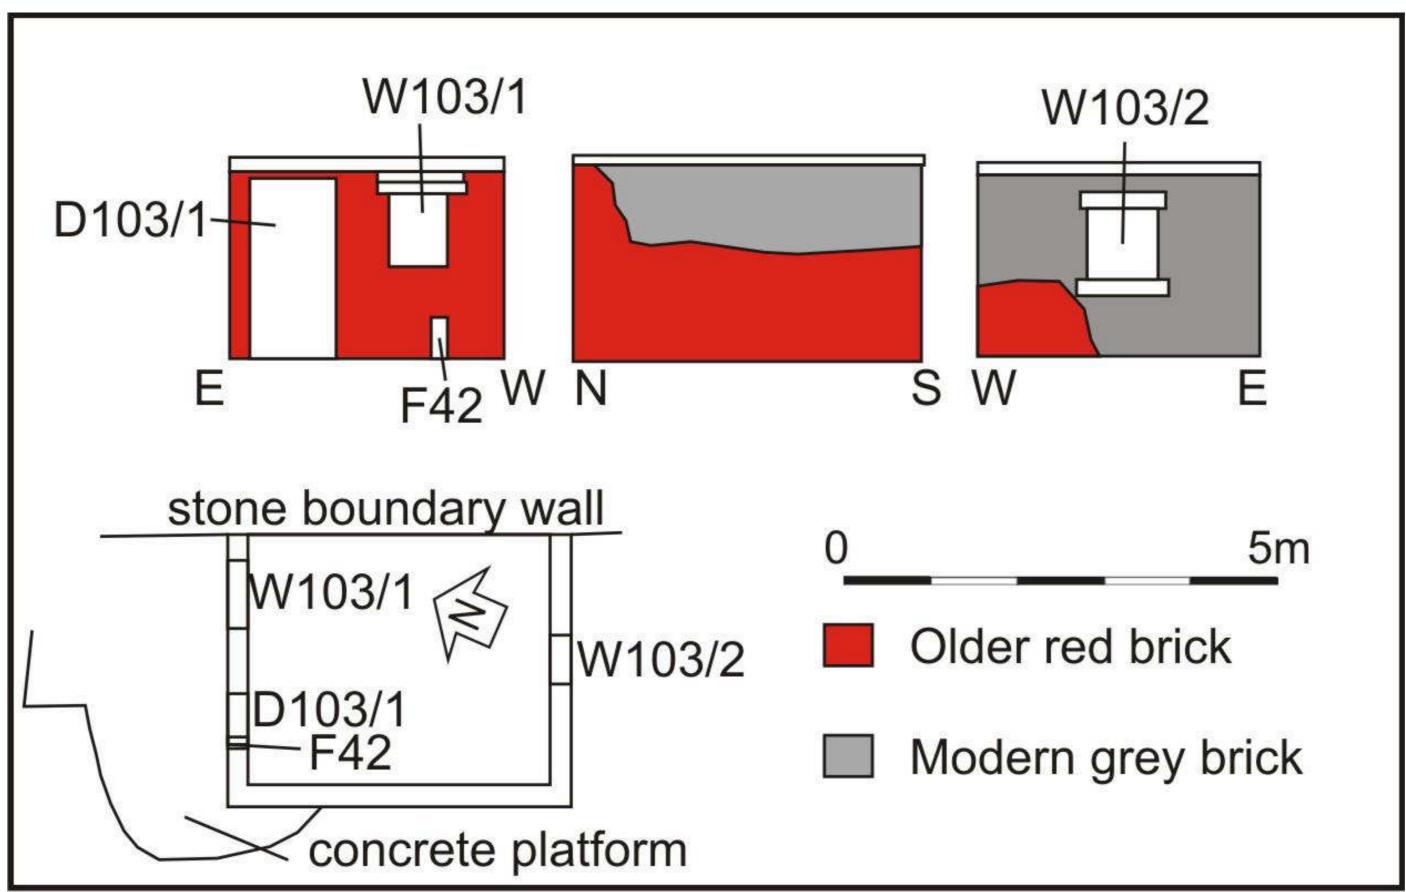

|   | 4.32   | Building 68                                                         | 74  |
|---|--------|---------------------------------------------------------------------|-----|
|   | 4.33   | Buildings 69-82                                                     | 75  |
|   | 4.34   | Building 83                                                         | 75  |
|   | 4.35   | Buildings 84-86                                                     | 80  |
|   | 4.36   | Buildings 87                                                        | 85  |
|   | 4.37   | Building 88/89/90/90A Batching and carding sheds, hose-lining tower | 86  |
|   | 4.38   | Building 88A                                                        | 90  |
|   | 4.39   | Building 91                                                         | 92  |
|   | 4.40   | Building 92                                                         | 92  |
|   | 4.41   | Buildings 93 and 94                                                 | 92  |
|   | 4.42   | Building 95                                                         | 94  |
|   | 4.43   | Building 96                                                         | 95  |
|   | 4.44   | Building 97                                                         | 95  |
|   | 4.45   | Building 98                                                         | 96  |
|   | 4.46   | Building 99                                                         | 99  |
|   | 4.47   | Building 100                                                        | 100 |
|   | 4.48   | Building 101                                                        | 101 |
|   | 4.49   | Building 102                                                        | 101 |
|   | 4.50   | Building 103                                                        | 102 |
| 5 | OTH    | HER FEATURES                                                        | 104 |
|   | 5.1    | F17 cast iron lamp stand                                            | 104 |
|   | 5.2    | F23 weighbridge                                                     | 105 |
|   | 5.3    | F29 Cast iron lamp stand                                            | 106 |
|   | 5.4 F  | 33 Cast iron lamp stand                                             | 107 |
|   | 5.5    | F34 gate Hutcheon Street                                            | 108 |
|   | 5.6    | Culvert F41                                                         | 108 |
|   | 5.7    | F44 concrete steps to gantry Building 100                           | 109 |
|   | 5.8    | F46 Gate on Maberly Street                                          | 111 |
|   | 5.9    | F48/49 Hutcheon Street boundary wall                                |     |
| 6 | COI    | NCLUSIONS                                                           | 113 |
| 7 | REC    | COMMENDATIONS                                                       | 115 |
| 8 | REF    | FERENCES                                                            | 116 |
| 9 | ACŁ    | (NOWLEDGEMENTS                                                      | 117 |
|   |        | DIX 1 MAPS                                                          |     |
|   |        | DIX 2 FEATURES RECORDED IN THIS SURVEY                              | 128 |
|   |        | DIX 3 PLANS AND ILLUSTRATIONS HELD BY ABERDEEN ART GALLERY &        | 104 |
|   |        | MS                                                                  |     |
|   |        | DIX 4 DOCUMENTS HELD BY ABERDEEN CITY COUNCIL ARCHIVES              |     |
| н | นแตเทต | Warrants                                                            | 154 |