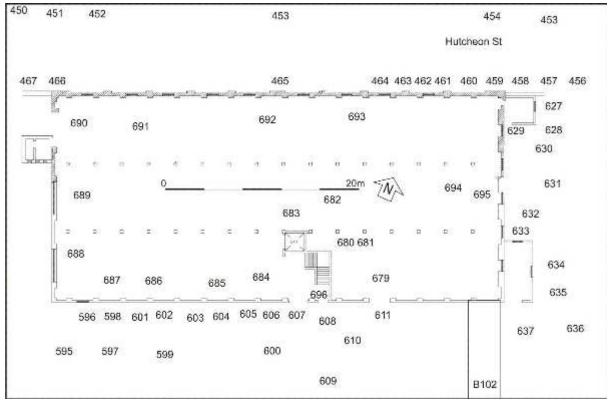

dings 4, 4A, 5, & 7 camera points (copyright Halliday Fraser Munro)



Buildings 18 and 19 camera points (based on copyright Halliday Fraser Munro)



Buildings 20, 21, 22 ground/basement floor camera points (copyright Halliday Fraser Munro)



Buildings 20, 21, 22 1st and 2nd floor camera points (copyright Halliday Fraser Munro)



Building 23 camera points (from copyright Halliday Fraser Munro)



Building 26 camera points (copyright Halliday Fraser Munro)



Building 27 camera points



Building 30 Ground and first floor camera points (copyright Halliday Fraser Munro)



Building 32 ground floor camera points



Building 32 1st-4th floor camera points





Building 47 camera points



Building 51 camera points



## Building 52 camera points



Building 54



Building 68 camera points



Building 83 ground floor camera points



Building 83 1st floor camera points



Buildings 84-86 ground and first floor camera points



Buildings 84-86 2<sup>nd</sup> and 3rd floor camera points



Buildings 88-90 camera points



Buildings 92-95 camera points used in this survey



Buildings 91, 97, 99, 101 camera points



Building 102 camera points used in this survey



Building 103 camera points used in this survey

|              |                                                       |        | Camera |
|--------------|-------------------------------------------------------|--------|--------|
| Photo no     | Description                                           | Facing | point  |
| Broadfords 1 |                                                       |        |        |
|