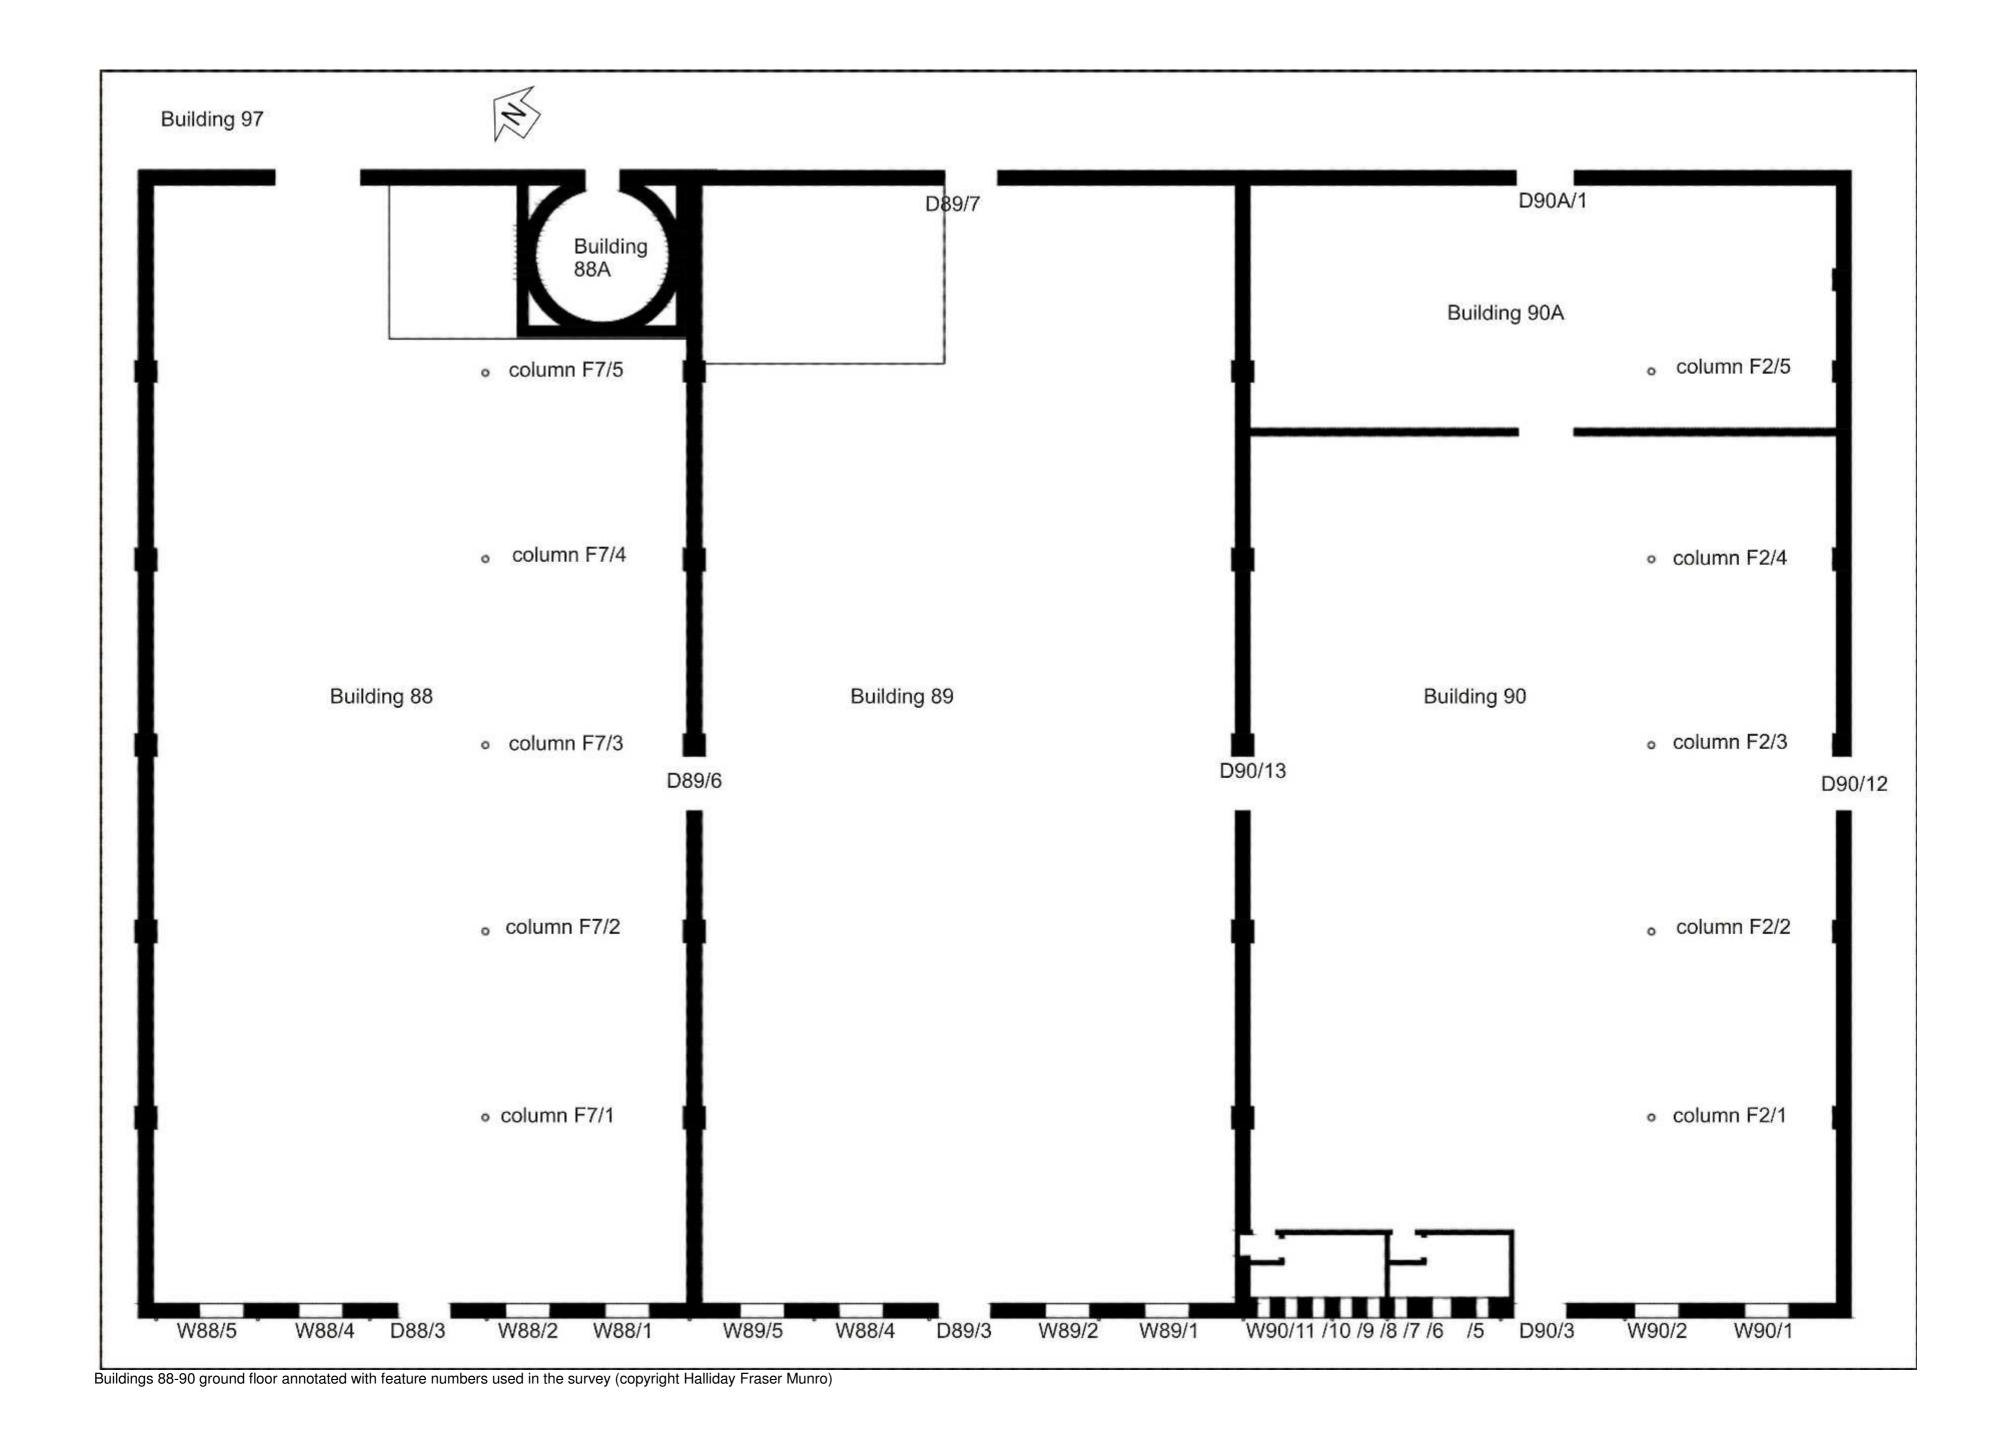

|   | 4.32   | Building 68                                                         | 74  |
|---|--------|---------------------------------------------------------------------|-----|
|   | 4.33   | Buildings 69-82                                                     | 75  |
|   | 4.34   | Building 83                                                         | 75  |
|   | 4.35   | Buildings 84-86                                                     | 80  |
|   | 4.36   | Buildings 87                                                        | 85  |
|   | 4.37   | Building 88/89/90/90A Batching and carding sheds, hose-lining tower | 86  |
|   | 4.38   | Building 88A                                                        | 90  |
|   | 4.39   | Building 91                                                         | 92  |
|   | 4.40   | Building 92                                                         | 92  |
|   | 4.41   | Buildings 93 and 94                                                 | 92  |
|   | 4.42   | Building 95                                                         | 94  |
|   | 4.43   | Building 96                                                         | 95  |
|   | 4.44   | Building 97                                                         | 95  |
|   | 4.45   | Building 98                                                         | 96  |
|   | 4.46   | Building 99                                                         | 99  |
|   | 4.47   | Building 100                                                        | 100 |
|   | 4.48   | Building 101                                                        | 101 |
|   | 4.49   | Building 102                                                        | 101 |
|   | 4.50   | Building 103                                                        | 102 |
| 5 | OTH    | HER FEATURES                                                        | 104 |
|   | 5.1    | F17 cast iron lamp stand                                            | 104 |
|   | 5.2    | F23 weighbridge                                                     | 105 |
|   | 5.3    | F29 Cast iron lamp stand                                            | 106 |
|   | 5.4 F  | 33 Cast iron lamp stand                                             | 107 |
|   | 5.5    | F34 gate Hutcheon Street                                            | 108 |
|   | 5.6    | Culvert F41                                                         | 108 |
|   | 5.7    | F44 concrete steps to gantry Building 100                           | 109 |
|   | 5.8    | F46 Gate on Maberly Street                                          | 111 |
|   | 5.9    | F48/49 Hutcheon Street boundary wall                                |     |
| 6 | COI    | NCLUSIONS                                                           | 113 |
| 7 | REC    | COMMENDATIONS                                                       | 115 |
| 8 | REF    | FERENCES                                                            | 116 |
| 9 | ACŁ    | (NOWLEDGEMENTS                                                      | 117 |
|   |        | DIX 1 MAPS                                                          |     |
|   |        | DIX 2 FEATURES RECORDED IN THIS SURVEY                              | 128 |
|   |        | DIX 3 PLANS AND ILLUSTRATIONS HELD BY ABERDEEN ART GALLERY &        | 104 |
|   |        | MS                                                                  |     |
|   |        | DIX 4 DOCUMENTS HELD BY ABERDEEN CITY COUNCIL ARCHIVES              |     |
| н | นแตเทต | Warrants                                                            | 154 |