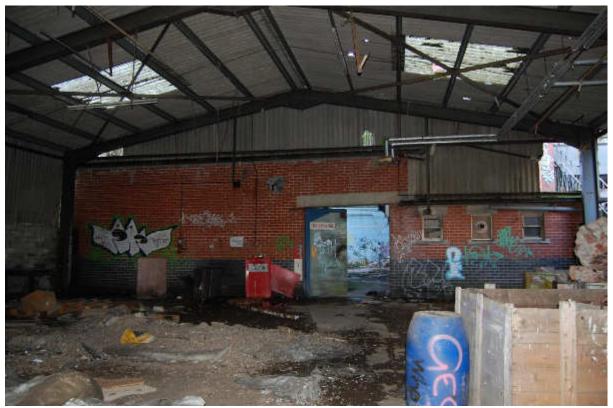

98**

Building 98 is a tall cylindrical concrete tower with viewing platform, connected with hosepipe manufacture and testing (NJ90NW 125.2687; Illus 128). The concrete chimney is 4.5m diameter and 37m high. It was constructed of pre-cast concrete sections (Illus 129-31).



Illus 128 Concrete chimney Building 98 with gantry 100 below; facing SSE



Illus 129 Detail of concrete chimney Building 98 showing poured concrete sections, external ladders and platforms



Illus 130 Plan and elevation by Wm Wadsworth & Sons Ltd for new concrete tower dated11.5.61 (held at Cameron and Ross)



Illus 131 Base of concrete chimney Building 98 from 2<sup>nd</sup> floor Building 86; facing ENE.

## 4.46 **Building 99**

Building 99 is a modern building added on to the N end of Building 88 (Illus 132).



Illus 132 N wall Building 88 built into later Building 101; facing SSE

## 4.47 Building 100

Poured concrete walkway between Building 99 and 86 at first floor level (Illus 133-4). Accessible from ground only.



Illus 133 Building 86 (left) gantry 100, building 99 (right); facing NNE



Illus 134 Underside of gantry Building 100 showing concrete block construction; facing ENE

#### 4.48 Building 101

Blockwork and metal roof very modern building joining 1920s brick building 99 with 1910 brick Building 83. Photographed only

#### 4.49 Building 102

Unnumbered on the overall plan labelled '83A' on undated plan of fire hydrants (held at Cameron and Ross; Illus 135). Building 102 is a N-S brick-built building 26m long and 3.5m wide attached on to the S wall of Building 83. It has windows do