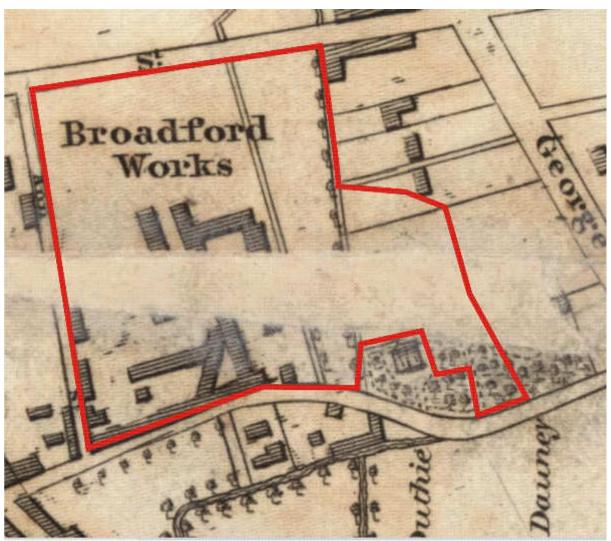

(2), pp 225-242.

### 9 ACKNOWLEDGEMENTS

Thanks to Bob Reid, Halliday Fraser Munro and Mark Strachan and Gordon Shewan, McLeod and Aitken for initiating and managing this project, staff of Central Demolition and to Bruce Mann, Aberdeenshire Council Archaeology Service (who cover Aberdeen City) for his advice during the work.

Cameron Archaeology
45 View Terrace
Aberdeen
AB25 2RS
01224 643020
07581 181057
cameronarch@btinternet.com
www.cameronarchaeology.com
Company registration no 372223 (Scotland)
VAT registration no 990 4373 00

## **APPENDIX 1 MAPS**



Illus 156 Paterson's map 1746 showing 'Broadfoord Meadow Ground' (copyright Aberdeen City Council)



Illus 157 Milne's map of 1789 with approximate area of proposed development outlined in red (copyright National Library of Scotland)



Illus 158 Wood's map of 1828 showing Broadford Works with approximate area of proposed development outlined in red (copyright National Library of Scotland)



Illus 159 Great Reform Act Plans and Report 1832 showing approximate area of proposed development outlined in red (copyright National Library of Scotland)



Illus 160 Rapkin's map of 1854 with approximate area of proposed development outlined in red (copyright National Library of Scotland)



Illus 161 Keith and Gibb's map of 1862 showing Broadford Works with approximate area of proposed development outlined in red (copyright National Library of Scotland)



Illus 162 Illus 4 First Edition Ordnance Survey map 1869 with site outlined in red (copyright National Library of Scotland) Aberdeen Sheet LXXV.11 (Old Machar) Survey date: 18