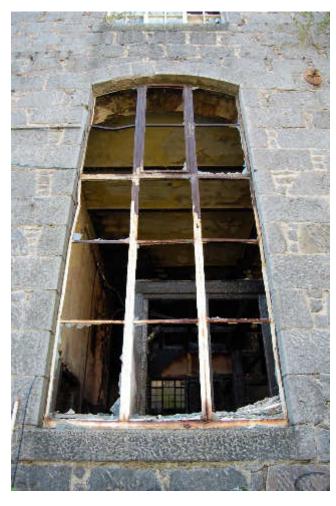

>nd</sup> floor are square topped. There is a main central door on the E facade and smaller door accessing the stairwell on the S gable; there is no access to the W façade of this building due to the construction of Building 32A and little access to the N gable because of the construction of Building 30. There is a round window on both of the 4<sup>th</sup> floor (attic) gable ends (W32/17) constructed of alternating panels of granite block and brick infill (Illus 50-51).

The W end of Building 32A is the basement/ground floor level between Buildings 32 and 22. There is also a small basement area accessed down the main SE stair (Illus ); it is full of paperwork and rubbish and was only partially accessed.



Illus 45 Building 32 E wall D32/7 (centre) with W32/5, 6, 8, 9 (L-R); facing WSW



Illus 46 Building 32 window W32/2 showing granite sill and arched granite lintel; facing WSW  $\,$ 



Illus 47 Building 32 ground floor interior E wall showing round cast iron pillars and beams; facing SE



Illus 48 Building 32, 30 built into loading bay Building 29; facing NW Broadford Works, Maberly St/Ann St/Hutcheon St, Aberdeen, AB25 1NB Cameron Archaeology Ltd



Illus 49 Building 32 ground floor WSW wall leading to basement Building 32A and Building 21; facing W  $\,$ 



Illus 50 Building 32 4th floor window W32/17; facing NNW
Broadford Works, Maberly St/Ann St/Hutcheon St, Aberdeen, AB25 1NB Cameron Archaeology Ltd



Illus 51 Building 32 4th floor window W32/17 showing stone and brick detail; facing NNW  $\,$ 



Illus 52 Building 32 SE staircase with window W32/20; facing E