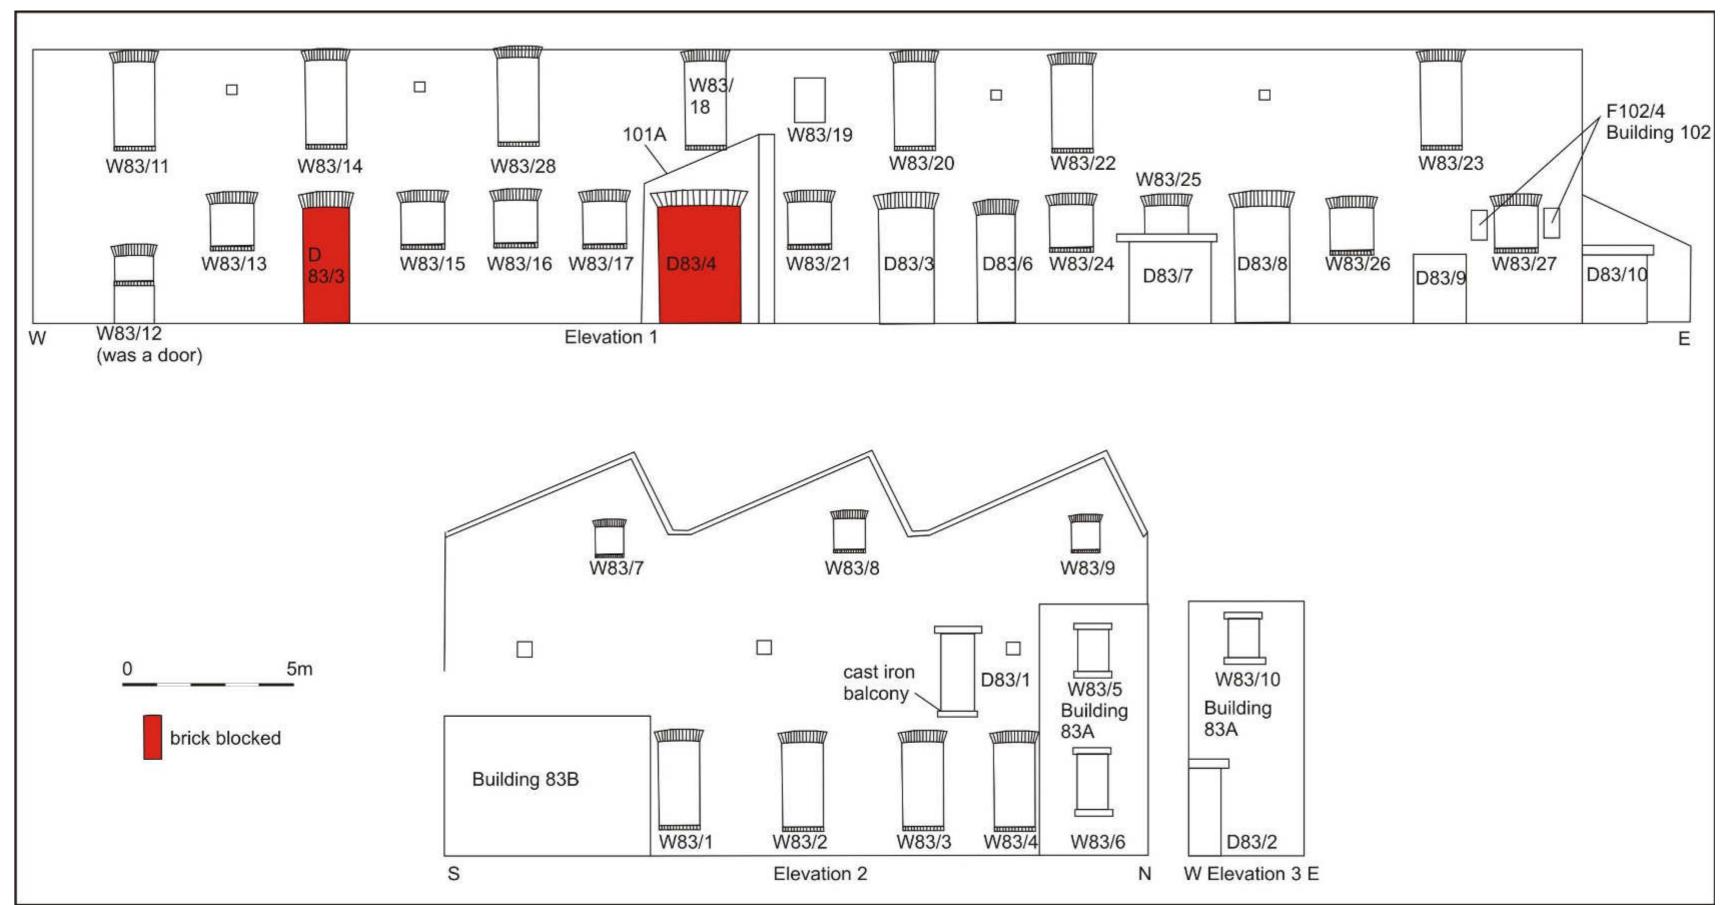

|   | 4.32   | Building 68                                                         | 74  |
|---|--------|---------------------------------------------------------------------|-----|
|   | 4.33   | Buildings 69-82                                                     | 75  |
|   | 4.34   | Building 83                                                         | 75  |
|   | 4.35   | Buildings 84-86                                                     | 80  |
|   | 4.36   | Buildings 87                                                        | 85  |
|   | 4.37   | Building 88/89/90/90A Batching and carding sheds, hose-lining tower | 86  |
|   | 4.38   | Building 88A                                                        | 90  |
|   | 4.39   | Building 91                                                         | 92  |
|   | 4.40   | Building 92                                                         | 92  |
|   | 4.41   | Buildings 93 and 94                                                 | 92  |
|   | 4.42   | Building 95                                                         | 94  |
|   | 4.43   | Building 96                                                         | 95  |
|   | 4.44   | Building 97                                                         | 95  |
|   | 4.45   | Building 98                                                         | 96  |
|   | 4.46   | Building 99                                                         | 99  |
|   | 4.47   | Building 100                                                        | 100 |
|   | 4.48   | Building 101                                                        | 101 |
|   | 4.49   | Building 102                                                        | 101 |
|   | 4.50   | Building 103                                                        | 102 |
| 5 | OTH    | HER FEATURES                                                        | 104 |
|   | 5.1    | F17 cast iron lamp stand                                            | 104 |
|   | 5.2    | F23 weighbridge                                                     | 105 |
|   | 5.3    | F29 Cast iron lamp stand                                            | 106 |
|   | 5.4 F  | 33 Cast iron lamp stand                                             | 107 |
|   | 5.5    | F34 gate Hutcheon Street                                            | 108 |
|   | 5.6    | Culvert F41                                                         | 108 |
|   | 5.7    | F44 concrete steps to gantry Building 100                           | 109 |
|   | 5.8    | F46 Gate on Maberly Street                                          | 111 |
|   | 5.9    | F48/49 Hutcheon Street boundary wall                                |     |
| 6 | COI    | NCLUSIONS                                                           | 113 |
| 7 | REC    | COMMENDATIONS                                                       | 115 |
| 8 | REF    | FERENCES                                                            | 116 |
| 9 | ACŁ    | (NOWLEDGEMENTS                                                      | 117 |
|   |        | DIX 1 MAPS                                                          |     |
|   |        | DIX 2 FEATURES RECORDED IN THIS SURVEY                              | 128 |
|   |        | DIX 3 PLANS AND ILLUSTRATIONS HELD BY ABERDEEN ART GALLERY &        | 104 |
|   |        | MS                                                                  |     |
|   |        | DIX 4 DOCUMENTS HELD BY ABERDEEN CITY COUNCIL ARCHIVES              |     |
| н | นแตเทต | Warrants                                                            | 154 |