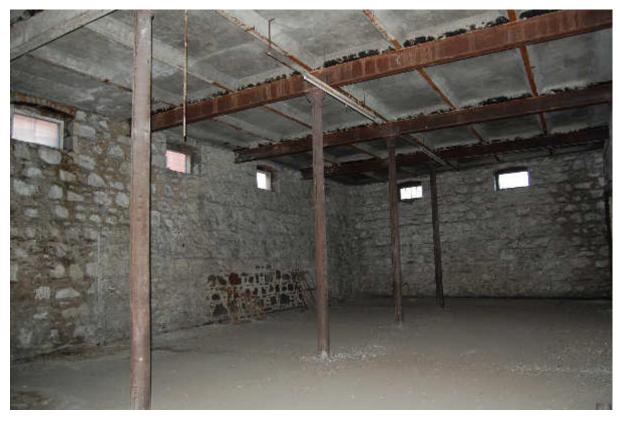

e Plan, Watson 1992; Illus 3) dated 23 Nov 1976. The N extension of Building 7 has been demolished since then and the harled N wall of this building is a result of this demolition. There is a tower on Building 7 which is not accessible at time of writing and there is limited accessibility to the interior (Illus 18-19) which has cast iron columns supporting cast iron beams. The N elevations which have been built into Buildings 8/18/19.



Illus 14 Ann St/Maberly St junction with Building 5 (left) Buildings 64, 4, 4A (right) showing brick-blocked door D5/1 (left); facing NE



Illus 15 Building 5 rounded corner junction Ann Street and Maberly Street; facing NE



Illus 16 Building 5, 64, 4, 4A, 7 (L-R; facing WNW



Illus 17 Building 4A window W4A2 (left) and Door D4A/1 (right); facing WSW



Illus 18 Windows W5/17, 18, 19, 20, 21 (R-L) interior showing brick relieving arches, cast iron pillars and beams and poured shuttered concrete ceiling; facing SW



Illus 19 Building 7 lower ground floor showing brick blocked door D5/1, cast iron circular section columns and shuttered poured concrete ceiling; facing WSW.

### 4.4 **Buildings 18 and 19**

Buildings 18 and 19, the 'south weaving shed' were constructed c 1870 (NJ90NW 125.11) and were extended over basement flax, tow and yarn stores, and hemp breaking and softening department by architects Wilson and Walker in 1909 and rebuilt in the 1980s. The buildings are two storied and constructed of quarried granite blocks with cherry cocking with many original apertures (Illus 20) with granite sills and lintels. Areas of the older bu