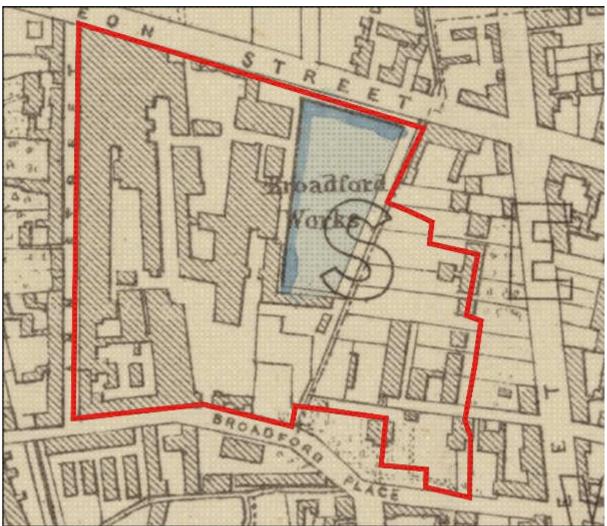

828 showing Broadford Works with approximate area of proposed development outlined in red (copyright National Library of Scotland)



Illus 159 Great Reform Act Plans and Report 1832 showing approximate area of proposed development outlined in red (copyright National Library of Scotland)



Illus 160 Rapkin's map of 1854 with approximate area of proposed development outlined in red (copyright National Library of Scotland)



Illus 161 Keith and Gibb's map of 1862 showing Broadford Works with approximate area of proposed development outlined in red (copyright National Library of Scotland)



Illus 162 Illus 4 First Edition Ordnance Survey map 1869 with site outlined in red (copyright National Library of Scotland) Aberdeen Sheet LXXV.11 (Old Machar) Survey date: 1867 Publication date: 1869



Illus 163 Keith and Gibb 1871 showing Broadford Works with approximate area of proposed development outlined in red (copyright National Library of Scotland)



Illus 164 Gibb's map of 1888 showing Broadford Works with approximate area of proposed development outlined in red (copyright National Library of Scotland)



Illus 165 Second Edition Ordnance Survey map showing Broadford Works with approximate area of proposed development outlined in red. Aberdeenshire 075.11 (includes: Aberdeen) Publication date: 1902 Revised: 1899/1900 (copyright National Library of Scotland)



Illus 166 Town Plan of 1915 showing Broadford Works with approximate area of proposed development outlined in red (copyright National Library of Scotland)



Illus 167 Third edition OS map showing Broadford Works with a