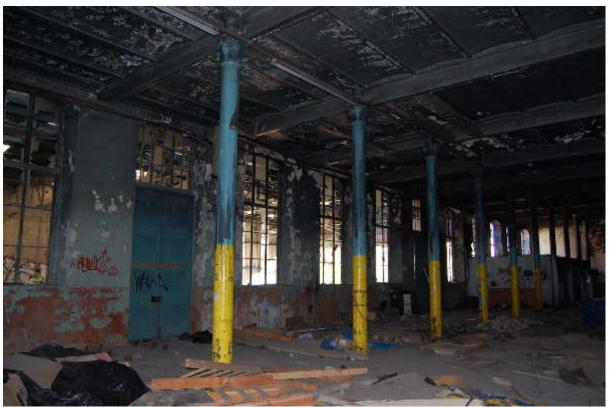

ing the stairwell on the S gable; there is no access to the W façade of this building due to the construction of Building 32A and little access to the N gable because of the construction of Building 30. There is a round window on both of the 4<sup>th</sup> floor (attic) gable ends (W32/17) constructed of alternating panels of granite block and brick infill (Illus 50-51).

The W end of Building 32A is the basement/ground floor level between Buildings 32 and 22. There is also a small basement area accessed down the main SE stair (Illus ); it is full of paperwork and rubbish and was only partially accessed.



Illus 45 Building 32 E wall D32/7 (centre) with W32/5, 6, 8, 9 (L-R); facing WSW



Illus 46 Building 32 window W32/2 showing granite sill and arched granite lintel; facing WSW  $\,$ 



Illus 47 Building 32 ground floor interior E wall showing round cast iron pillars and beams; facing SE



Illus 48 Building 32, 30 built into loading bay Building 29; facing NW Broadford Works, Maberly St/Ann St/Hutcheon St, Aberdeen, AB25 1NB Cameron Archaeology Ltd



Illus 49 Building 32 ground floor WSW wall leading to basement Building 32A and Building 21; facing W  $\,$ 



Illus 50 Building 32 4th floor window W32/17; facing NNW
Broadford Works, Maberly St/Ann St/Hutcheon St, Aberdeen, AB25 1NB Cameron Archaeology Ltd



Illus 51 Building 32 4th floor window W32/17 showing stone and brick detail; facing NNW  $\,$ 



Illus 52 Building 32 SE staircase with window W32/20; facing E



Illus 53 Detail of undated pre-infilling of reservoir pre-1914 showing slightly different configurat