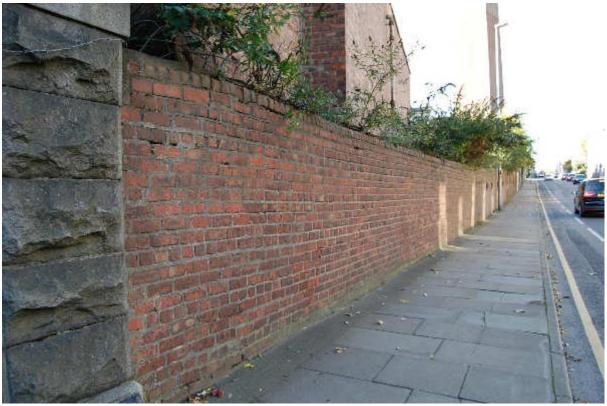

|   | 4.32   | Building 68                                                         | 74  |
|---|--------|---------------------------------------------------------------------|-----|
|   | 4.33   | Buildings 69-82                                                     | 75  |
|   | 4.34   | Building 83                                                         | 75  |
|   | 4.35   | Buildings 84-86                                                     | 80  |
|   | 4.36   | Buildings 87                                                        | 85  |
|   | 4.37   | Building 88/89/90/90A Batching and carding sheds, hose-lining tower | 86  |
|   | 4.38   | Building 88A                                                        | 90  |
|   | 4.39   | Building 91                                                         | 92  |
|   | 4.40   | Building 92                                                         | 92  |
|   | 4.41   | Buildings 93 and 94                                                 | 92  |
|   | 4.42   | Building 95                                                         | 94  |
|   | 4.43   | Building 96                                                         | 95  |
|   | 4.44   | Building 97                                                         | 95  |
|   | 4.45   | Building 98                                                         | 96  |
|   | 4.46   | Building 99                                                         | 99  |
|   | 4.47   | Building 100                                                        | 100 |
|   | 4.48   | Building 101                                                        | 101 |
|   | 4.49   | Building 102                                                        | 101 |
|   | 4.50   | Building 103                                                        | 102 |
| 5 | OTH    | HER FEATURES                                                        | 104 |
|   | 5.1    | F17 cast iron lamp stand                                            | 104 |
|   | 5.2    | F23 weighbridge                                                     | 105 |
|   | 5.3    | F29 Cast iron lamp stand                                            | 106 |
|   | 5.4 F  | 33 Cast iron lamp stand                                             | 107 |
|   | 5.5    | F34 gate Hutcheon Street                                            | 108 |
|   | 5.6    | Culvert F41                                                         | 108 |
|   | 5.7    | F44 concrete steps to gantry Building 100                           | 109 |
|   | 5.8    | F46 Gate on Maberly Street                                          | 111 |
|   | 5.9    | F48/49 Hutcheon Street boundary wall                                |     |
| 6 | COI    | NCLUSIONS                                                           | 113 |
| 7 | REC    | COMMENDATIONS                                                       | 115 |
| 8 | REF    | FERENCES                                                            | 116 |
| 9 | ACŁ    | (NOWLEDGEMENTS                                                      | 117 |
|   |        | DIX 1 MAPS                                                          |     |
|   |        | DIX 2 FEATURES RECORDED IN THIS SURVEY                              | 128 |
|   |        | DIX 3 PLANS AND ILLUSTRATIONS HELD BY ABERDEEN ART GALLERY &        | 104 |
|   |        | MS                                                                  |     |
|   |        | DIX 4 DOCUMENTS HELD BY ABERDEEN CITY COUNCIL ARCHIVES              |     |
| н | นแตเทต | Warrants                                                            | 154 |