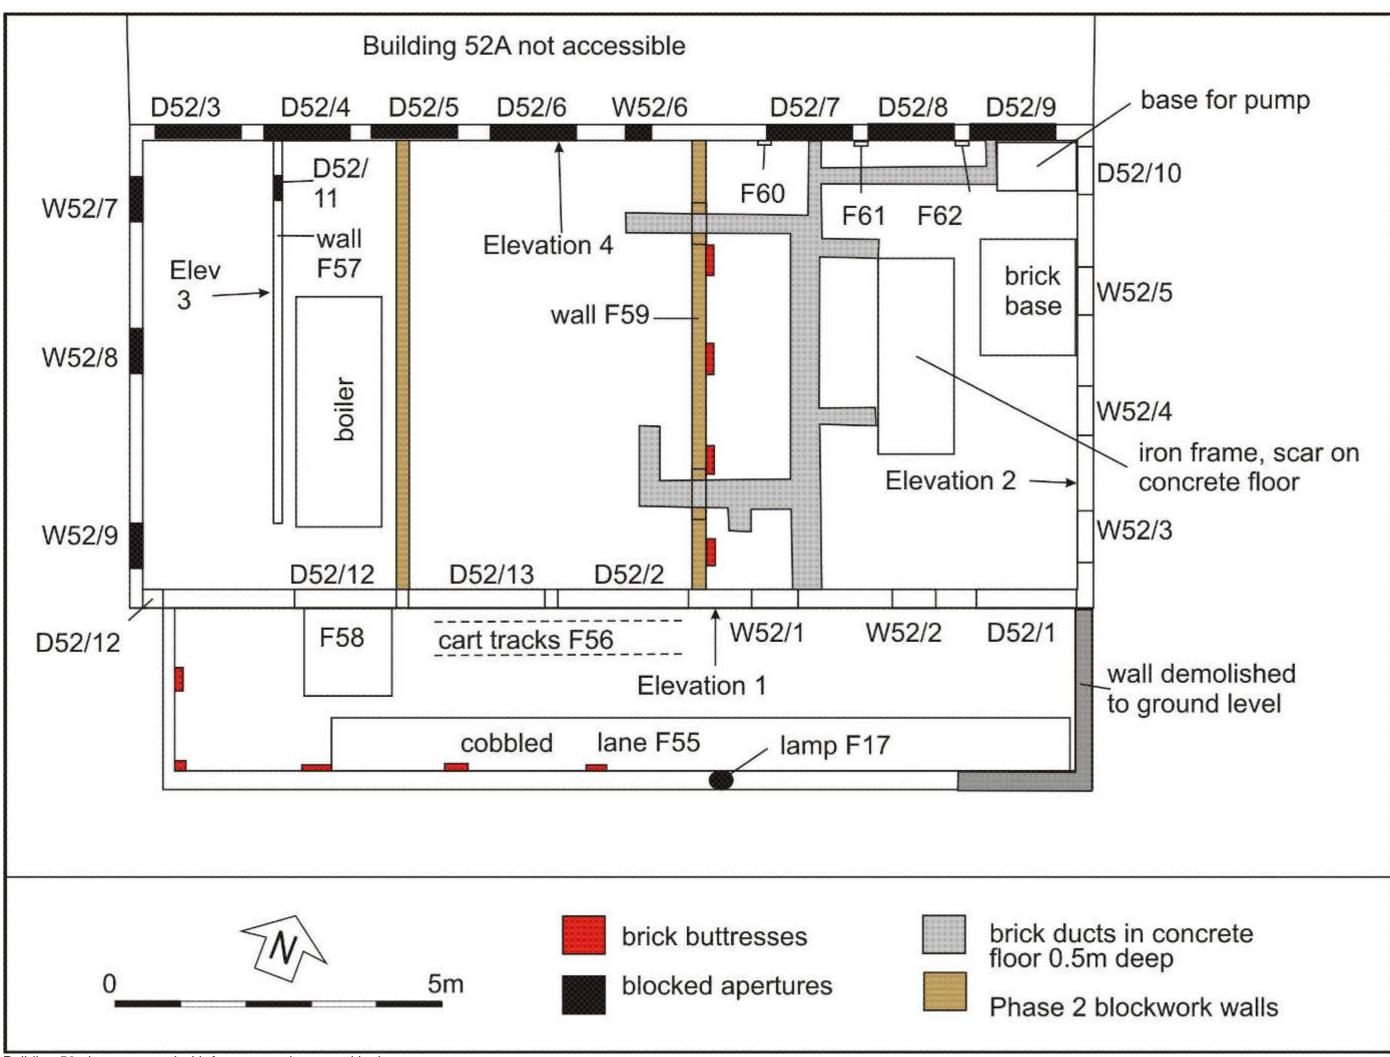

# Broadford Works, Maberly Street, Aberdeen, AB25 1NB Level 2 Standing Building Recording and photographic survey

Alison Cameron Cameron Archaeology Ltd Version 2: 11 January 2017