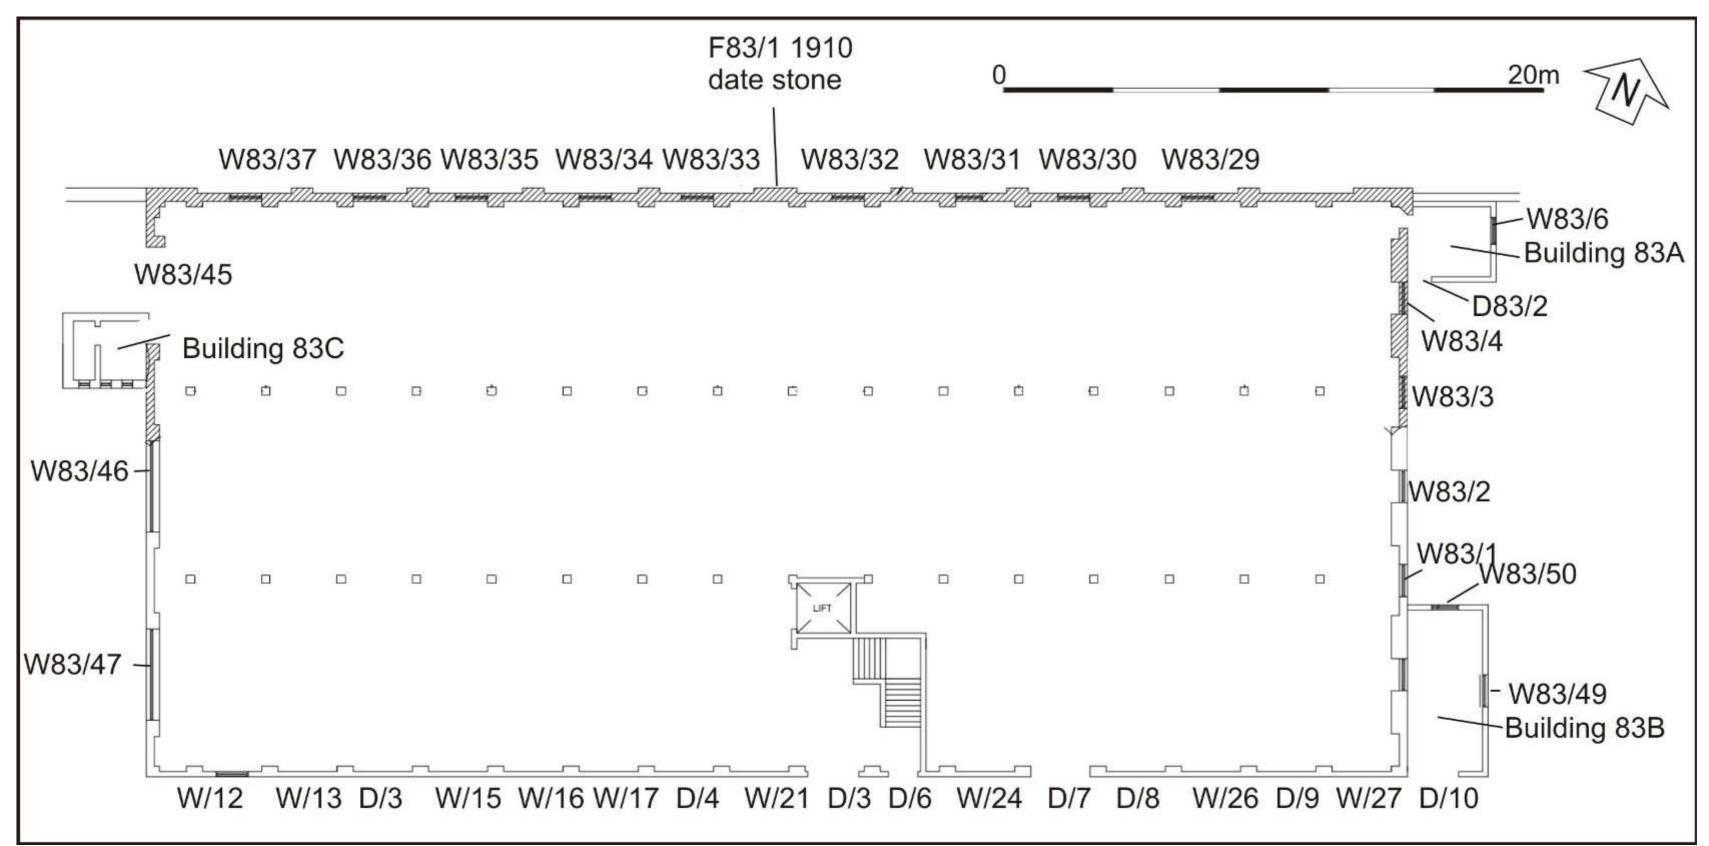

|   | 4.32   | Building 68                                                         | 74  |
|---|--------|---------------------------------------------------------------------|-----|
|   | 4.33   | Buildings 69-82                                                     | 75  |
|   | 4.34   | Building 83                                                         | 75  |
|   | 4.35   | Buildings 84-86                                                     | 80  |
|   | 4.36   | Buildings 87                                                        | 85  |
|   | 4.37   | Building 88/89/90/90A Batching and carding sheds, hose-lining tower | 86  |
|   | 4.38   | Building 88A                                                        | 90  |
|   | 4.39   | Building 91                                                         | 92  |
|   | 4.40   | Building 92                                                         | 92  |
|   | 4.41   | Buildings 93 and 94                                                 | 92  |
|   | 4.42   | Building 95                                                         | 94  |
|   | 4.43   | Building 96                                                         | 95  |
|   | 4.44   | Building 97                                                         | 95  |
|   | 4.45   | Building 98                                                         | 96  |
|   | 4.46   | Building 99                                                         | 99  |
|   | 4.47   | Building 100                                                        | 100 |
|   | 4.48   | Building 101                                                        | 101 |
|   | 4.49   | Building 102                                                        | 101 |
|   | 4.50   | Building 103                                                        | 102 |
| 5 | OTH    | HER FEATURES                                                        | 104 |
|   | 5.1    | F17 cast iron lamp stand                                            | 104 |
|   | 5.2    | F23 weighbridge                                                     | 105 |
|   | 5.3    | F29 Cast iron lamp stand                                            | 106 |
|   | 5.4 F  | 33 Cast iron lamp stand                                             | 107 |
|   | 5.5    | F34 gate Hutcheon Street                                            | 108 |
|   | 5.6    | Culvert F41                                                         | 108 |
|   | 5.7    | F44 concrete steps to gantry Building 100                           | 109 |
|   | 5.8    | F46 Gate on Maberly Street                                          | 111 |
|   | 5.9    | F48/49 Hutcheon Street boundary wall                                |     |
| 6 | COI    | NCLUSIONS                                                           | 113 |
| 7 | REC    | COMMENDATIONS                                                       | 115 |
| 8 | REF    | FERENCES                                                            | 116 |
| 9 | ACŁ    | (NOWLEDGEMENTS                                                      | 117 |
|   |        | DIX 1 MAPS                                                          |     |
|   |        | DIX 2 FEATURES RECORDED IN THIS SURVEY                              | 128 |
|   |        | DIX 3 PLANS AND ILLUSTRATIONS HELD BY ABERDEEN ART GALLERY &        | 104 |
|   |        | MS                                                                  |     |
|   |        | DIX 4 DOCUMENTS HELD BY ABERDEEN CITY COUNCIL ARCHIVES              |     |
| н | นแตเทต | Warrants                                                            | 154 |