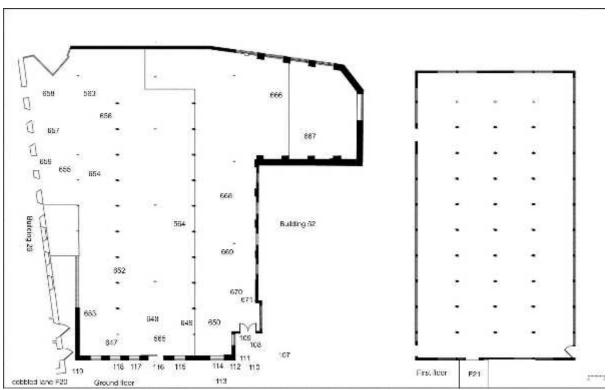

# **CONTENTS**

| 1 | INT  | RODUCTION                       | 9  |
|---|------|---------------------------------|----|
| 2 | ARG  | CHAEOLOGICAL BACKGROUND         | 11 |
| 3 | MAI  | PS, ARCHIVES AND RESOURCES      | 11 |
| 4 | STA  | ANDING BUILDING SURVEY          | 18 |
|   | 4.1  | Building 1                      | 18 |
|   | 4.2  | Buildings 2 and 3               | 22 |
|   | 4.3  | Buildings 4, 4A, 5, 7, 64       | 22 |
|   | 4.4  | Buildings 18 and 19             | 26 |
|   | 4.5  | Buildings 20, 21, 22            | 30 |
|   | 4.6  | Building 23                     | 35 |
|   | 4.7  | Building 24                     | 36 |
|   | 4.8  | Building 25                     | 36 |
|   | 4.9  | Building 26 winding and warping | 37 |
|   | 4.10 | Building 26A                    | 39 |
|   | 4.11 | Building 27                     | 39 |
|   | 4.12 | Building 28                     | 39 |
|   | 4.13 | Building 29                     | 39 |
|   | 4.14 | Building 30                     | 40 |
|   | 4.15 | Building 31                     | 42 |
|   | 4.16 | Building 32                     | 42 |
|   | 4.17 | Building 32A                    | 47 |
|   | 4.18 | Building 33-42                  | 47 |
|   | 4.19 | Building 43                     | 48 |
|   | 4.20 | Building 44                     | 51 |
|   | 4.21 | Building 45                     | 54 |
|   | 4.22 | Building 46                     | 56 |
|   | 4.23 | Building 47                     | 56 |
|   | 4.24 | Buildings 48, 49 and 50         | 59 |
|   | 4.25 | Building 51                     | 59 |
|   | 4.26 | Buildings 52 and 52A            | 62 |
|   | 4.27 | Building 53                     | 66 |
|   | 4.28 | Building 54                     | 68 |
|   | 4.29 | Building 55                     | 70 |
|   | 4.30 | Buildings 56-63, 65-66          | 73 |
|   | 4.31 | Building 64                     | 74 |