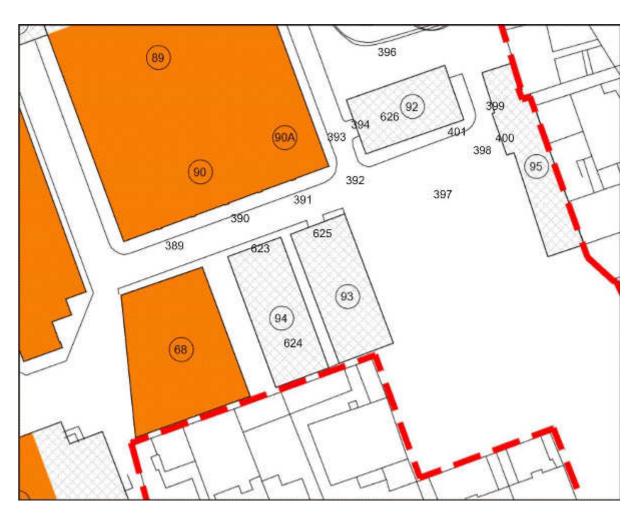

|   | 4.32   | Building 68                                                         | 74  |
|---|--------|---------------------------------------------------------------------|-----|
|   | 4.33   | Buildings 69-82                                                     | 75  |
|   | 4.34   | Building 83                                                         | 75  |
|   | 4.35   | Buildings 84-86                                                     | 80  |
|   | 4.36   | Buildings 87                                                        | 85  |
|   | 4.37   | Building 88/89/90/90A Batching and carding sheds, hose-lining tower | 86  |
|   | 4.38   | Building 88A                                                        | 90  |
|   | 4.39   | Building 91                                                         | 92  |
|   | 4.40   | Building 92                                                         | 92  |
|   | 4.41   | Buildings 93 and 94                                                 | 92  |
|   | 4.42   | Building 95                                                         | 94  |
|   | 4.43   | Building 96                                                         | 95  |
|   | 4.44   | Building 97                                                         | 95  |
|   | 4.45   | Building 98                                                         | 96  |
|   | 4.46   | Building 99                                                         | 99  |
|   | 4.47   | Building 100                                                        | 100 |
|   | 4.48   | Building 101                                                        | 101 |
|   | 4.49   | Building 102                                                        | 101 |
|   | 4.50   | Building 103                                                        | 102 |
| 5 | OTH    | HER FEATURES                                                        | 104 |
|   | 5.1    | F17 cast iron lamp stand                                            | 104 |
|   | 5.2    | F23 weighbridge                                                     | 105 |
|   | 5.3    | F29 Cast iron lamp stand                                            | 106 |
|   | 5.4 F  | 33 Cast iron lamp stand                                             | 107 |
|   | 5.5    | F34 gate Hutcheon Street                                            | 108 |
|   | 5.6    | Culvert F41                                                         | 108 |
|   | 5.7    | F44 concrete steps to gantry Building 100                           | 109 |
|   | 5.8    | F46 Gate on Maberly Street                                          | 111 |
|   | 5.9    | F48/49 Hutcheon Street boundary wall                                |     |
| 6 | COI    | NCLUSIONS                                                           | 113 |
| 7 | REC    | COMMENDATIONS                                                       | 115 |
| 8 | REF    | FERENCES                                                            | 116 |
| 9 | ACŁ    | (NOWLEDGEMENTS                                                      | 117 |
|   |        | DIX 1 MAPS                                                          |     |
|   |        | DIX 2 FEATURES RECORDED IN THIS SURVEY                              | 128 |
|   |        | DIX 3 PLANS AND ILLUSTRATIONS HELD BY ABERDEEN ART GALLERY &        | 104 |
|   |        | MS                                                                  |     |
|   |        | DIX 4 DOCUMENTS HELD BY ABERDEEN CITY COUNCIL ARCHIVES              |     |
| н | นแตเทต | Warrants                                                            | 154 |