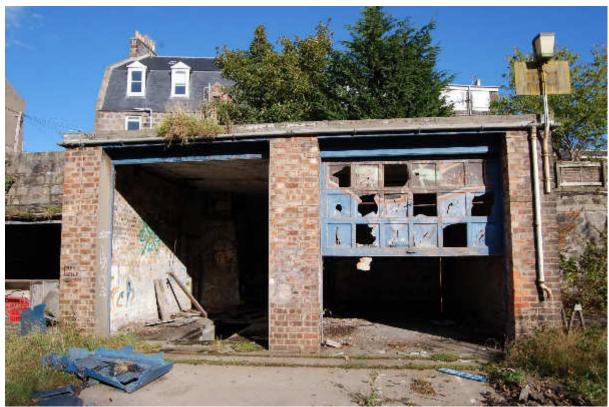

2 was the timber store for the works (NJ90NW 125.8). It was recorded photographically only (Illus 122).



Illus 122 Building 92; facing NNE.

### 4.41 Buildings 93 and 94

Buildings 93 and 94 were the waste cleaning houses and dust store originally built in 1913 (CANMORE ID NJ90NW 125.7; Illus 123-4). These concrete brick sheds are a replacement for the original buildings and were served by cart tracks F45 and F63 (Illus 125).



Illus 123 Building 93 (left) and 94 (centre) with Building 68 E wall (right); facing SW



Illus 124 Building 94 NNW gable; facing SSE



Illus 125 Building 94 interior showing earlier cart tracks; facing NNW

## 4.42 **Building 95**

Building 95 is a brick garage at the e edge of the site. It has an inspection pit and was recorded photographically (Illus 126).



Illus 126 Building 95 garage with inspection pit at E edge of site; facing ENE

### 4.43 **Building 96**

Building number used for S half of garages Building 95 (see Layout of Broadford works main water supply, plan held at Cameron and Ross; Illus 7).

## 4.44 **Building 97**

Building 97 is an extension on the N end of Building 88. On undated plans held at Cameron and Ross it is labelled 'uptwisting') (Illus 127) and on another 'No 3 rubber plan'. It was recorded photographically.



Illus 127 Undated plan showing Building 51 (dressing) Building 52 (boiler house), Building 52A (oil storage tanks), Building 54 (power station), Building 55 (offices), Building 83 (hose weaving), Building 101 (store), Building 97/99 (uptwisting) (held at Cameron and Ross)

### 4.45 **Building 98**

Building