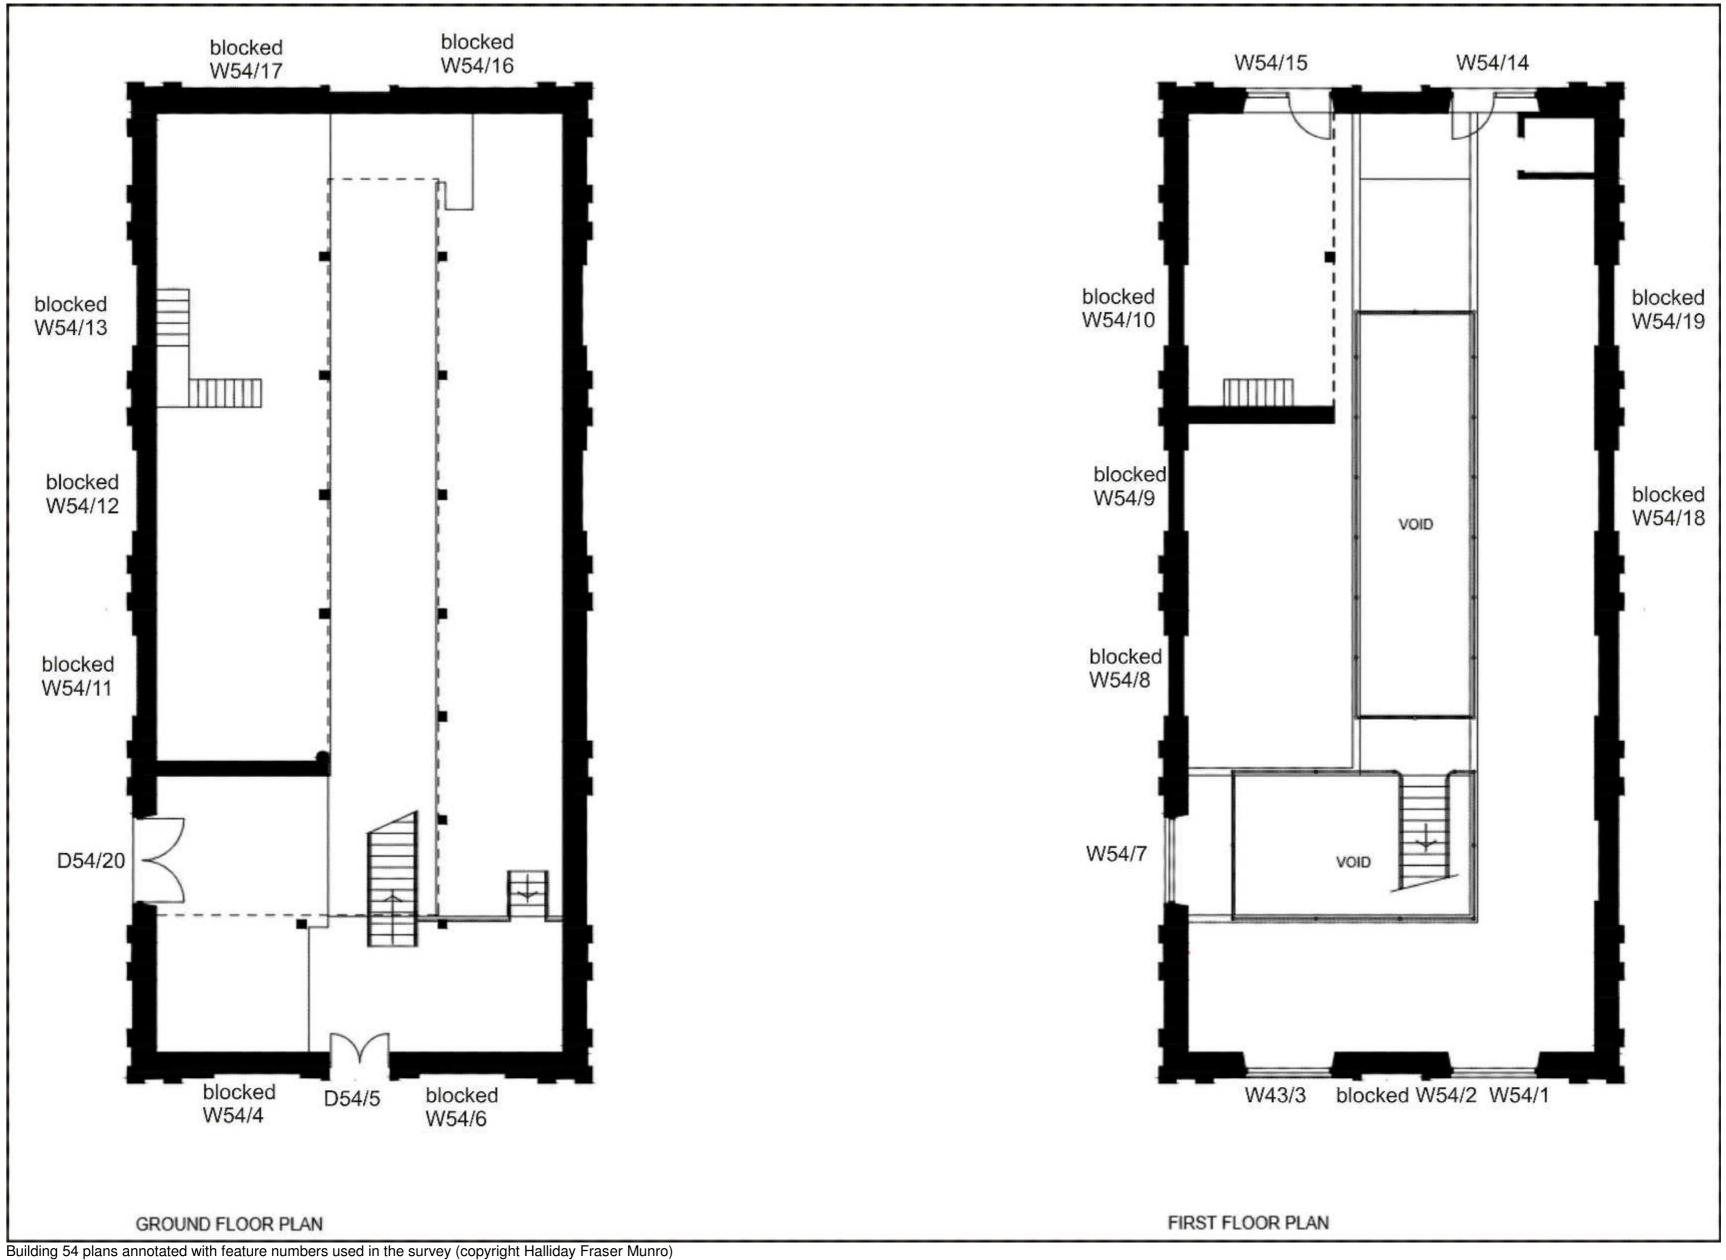

# **CONTENTS**

| 1 | INT  | RODUCTION                       | 9  |
|---|------|---------------------------------|----|
| 2 | ARG  | CHAEOLOGICAL BACKGROUND         | 11 |
| 3 | MAI  | PS, ARCHIVES AND RESOURCES      | 11 |
| 4 | STA  | ANDING BUILDING SURVEY          | 18 |
|   | 4.1  | Building 1                      | 18 |
|   | 4.2  | Buildings 2 and 3               | 22 |
|   | 4.3  | Buildings 4, 4A, 5, 7, 64       | 22 |
|   | 4.4  | Buildings 18 and 19             | 26 |
|   | 4.5  | Buildings 20, 21, 22            | 30 |
|   | 4.6  | Building 23                     | 35 |
|   | 4.7  | Building 24                     | 36 |
|   | 4.8  | Building 25                     | 36 |
|   | 4.9  | Building 26 winding and warping | 37 |
|   | 4.10 | Building 26A                    | 39 |
|   | 4.11 | Building 27                     | 39 |
|   | 4.12 | Building 28                     | 39 |
|   | 4.13 | Building 29                     | 39 |
|   | 4.14 | Building 30                     | 40 |
|   | 4.15 | Building 31                     | 42 |
|   | 4.16 | Building 32                     | 42 |
|   | 4.17 | Building 32A                    | 47 |
|   | 4.18 | Building 33-42                  | 47 |
|   | 4.19 | Building 43                     | 48 |
|   | 4.20 | Building 44                     | 51 |
|   | 4.21 | Building 45                     | 54 |
|   | 4.22 | Building 46                     | 56 |
|   | 4.23 | Building 47                     | 56 |
|   | 4.24 | Buildings 48, 49 and 50         | 59 |
|   | 4.25 | Building 51                     | 59 |
|   | 4.26 | Buildings 52 and 52A            | 62 |
|   | 4.27 | Building 53                     | 66 |
|   | 4.28 | Building 54                     | 68 |
|   | 4.29 | Building 55                     | 70 |
|   | 4.30 | Buildings 56-63, 65-66          | 73 |
|   | 4.31 | Building 64                     | 74 |