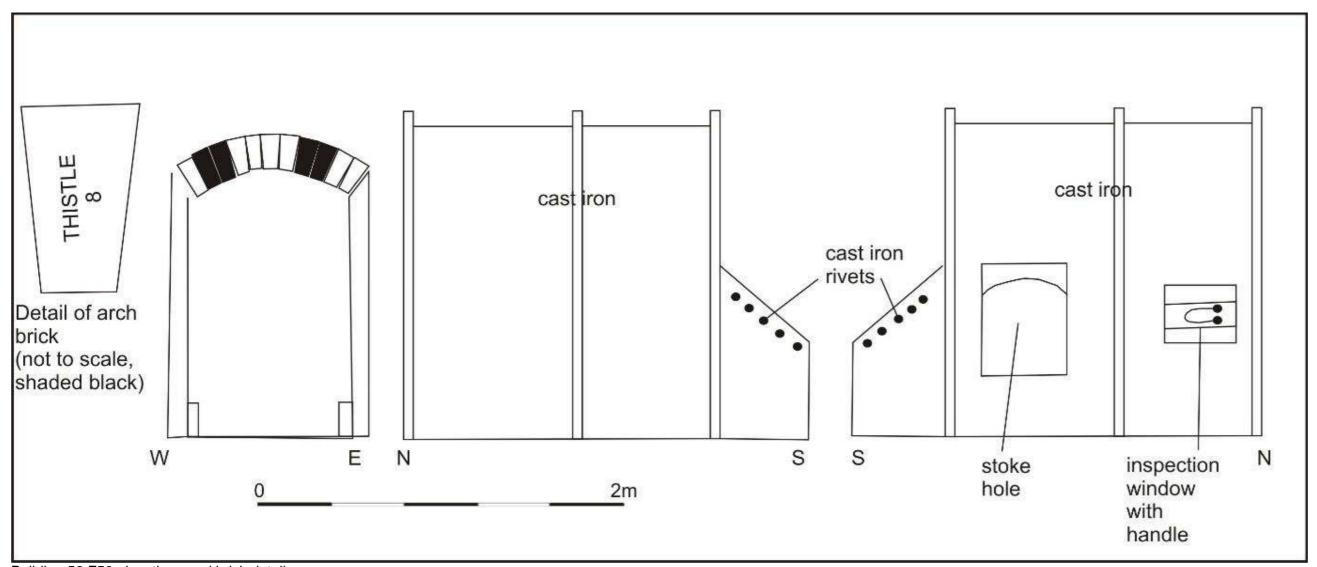

# **CONTENTS**

| 1 | INT  | RODUCTION                       | 9  |
|---|------|---------------------------------|----|
| 2 | ARG  | CHAEOLOGICAL BACKGROUND         | 11 |
| 3 | MAI  | PS, ARCHIVES AND RESOURCES      | 11 |
| 4 | STA  | ANDING BUILDING SURVEY          | 18 |
|   | 4.1  | Building 1                      | 18 |
|   | 4.2  | Buildings 2 and 3               | 22 |
|   | 4.3  | Buildings 4, 4A, 5, 7, 64       | 22 |
|   | 4.4  | Buildings 18 and 19             | 26 |
|   | 4.5  | Buildings 20, 21, 22            | 30 |
|   | 4.6  | Building 23                     | 35 |
|   | 4.7  | Building 24                     | 36 |
|   | 4.8  | Building 25                     | 36 |
|   | 4.9  | Building 26 winding and warping | 37 |
|   | 4.10 | Building 26A                    | 39 |
|   | 4.11 | Building 27                     | 39 |
|   | 4.12 | Building 28                     | 39 |
|   | 4.13 | Building 29                     | 39 |
|   | 4.14 | Building 30                     | 40 |
|   | 4.15 | Building 31                     | 42 |
|   | 4.16 | Building 32                     | 42 |
|   | 4.17 | Building 32A                    | 47 |
|   | 4.18 | Building 33-42                  | 47 |
|   | 4.19 | Building 43                     | 48 |
|   | 4.20 | Building 44                     | 51 |
|   | 4.21 | Building 45                     | 54 |
|   | 4.22 | Building 46                     | 56 |
|   | 4.23 | Building 47                     | 56 |
|   | 4.24 | Buildings 48, 49 and 50         | 59 |
|   | 4.25 | Building 51                     | 59 |
|   | 4.26 | Buildings 52 and 52A            | 62 |
|   | 4.27 | Building 53                     | 66 |
|   | 4.28 | Building 54                     | 68 |
|   | 4.29 | Building 55                     | 70 |
|   | 4.30 | Buildings 56-63, 65-66          | 73 |
|   | 4.31 | Building 64                     | 74 |