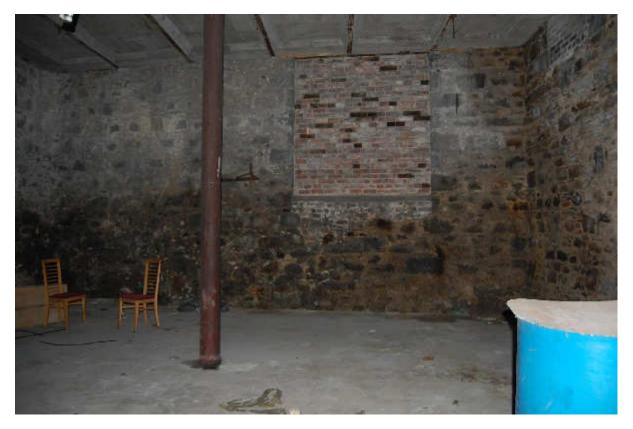

is demolition. There is a tower on Building 7 which is not accessible at time of writing and there is limited accessibility to the interior (Illus 18-19) which has cast iron columns supporting cast iron beams. The N elevations which have been built into Buildings 8/18/19.



Illus 14 Ann St/Maberly St junction with Building 5 (left) Buildings 64, 4, 4A (right) showing brick-blocked door D5/1 (left); facing NE



Illus 15 Building 5 rounded corner junction Ann Street and Maberly Street; facing NE



Illus 16 Building 5, 64, 4, 4A, 7 (L-R; facing WNW



Illus 17 Building 4A window W4A2 (left) and Door D4A/1 (right); facing WSW



Illus 18 Windows W5/17, 18, 19, 20, 21 (R-L) interior showing brick relieving arches, cast iron pillars and beams and poured shuttered concrete ceiling; facing SW



Illus 19 Building 7 lower ground floor showing brick blocked door D5/1, cast iron circular section columns and shuttered poured concrete ceiling; facing WSW.

### 4.4 **Buildings 18 and 19**

Buildings 18 and 19, the 'south weaving shed' were constructed c 1870 (NJ90NW 125.11) and were extended over basement flax, tow and yarn stores, and hemp breaking and softening department by architects Wilson and Walker in 1909 and rebuilt in the 1980s. The buildings are two storied and constructed of quarried granite blocks with cherry cocking with many original apertures (Illus 20) with granite sills and lintels. Areas of the older building survive but much is concrete. The east frontage is granite with rounded corners and decorated corner pediments (Illus 22-23). There is a series of original doo