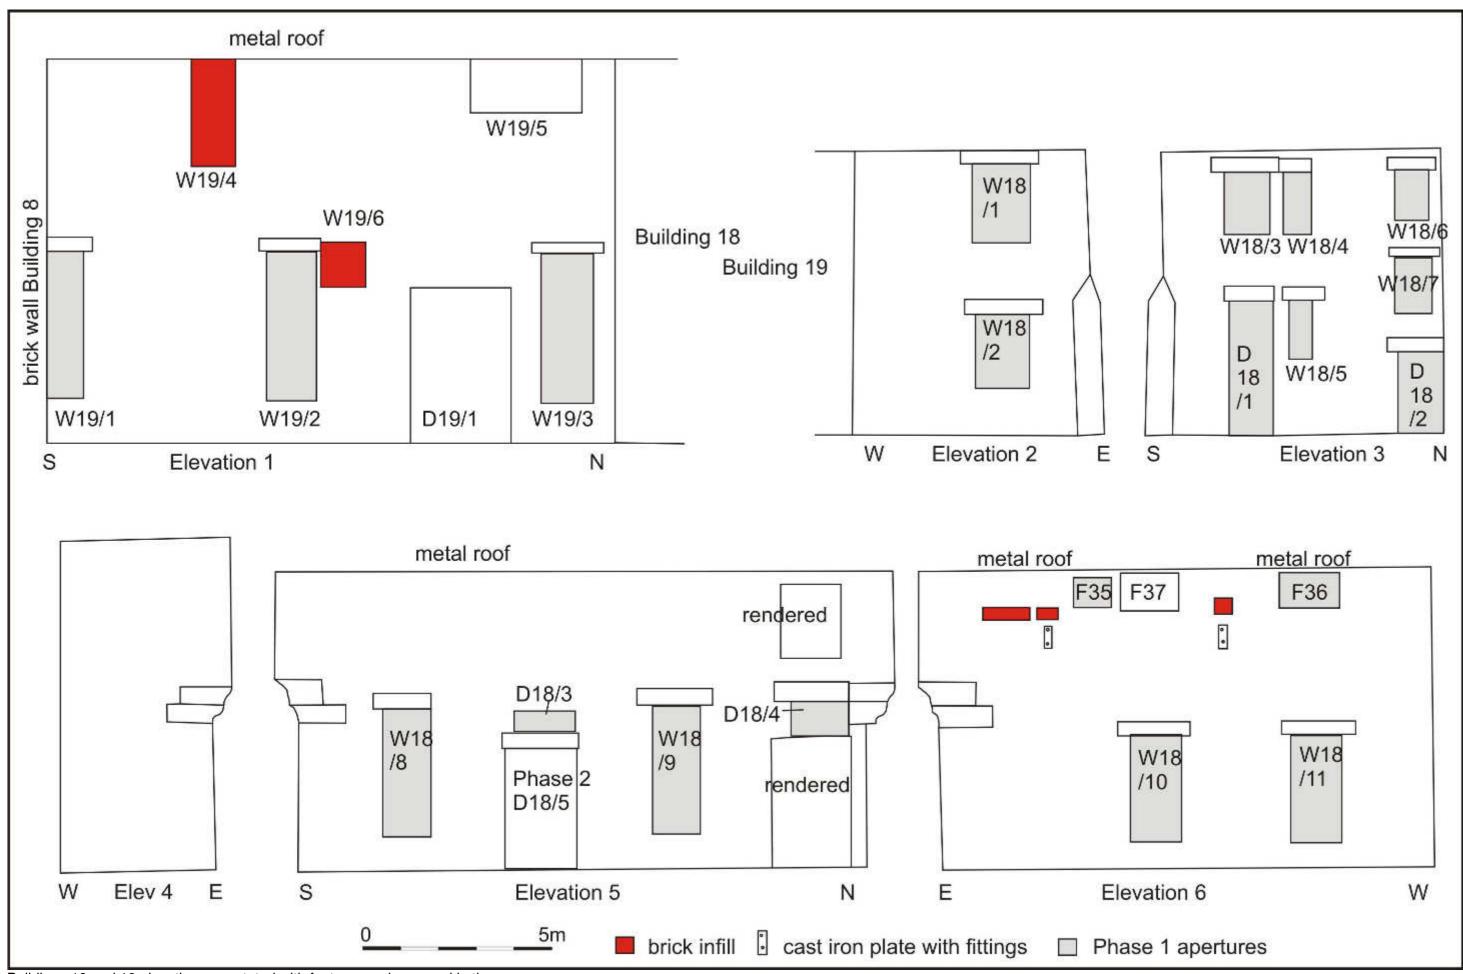

# **CONTENTS**

| 1 | INT  | RODUCTION                       | 9  |
|---|------|---------------------------------|----|
| 2 | ARG  | CHAEOLOGICAL BACKGROUND         | 11 |
| 3 | MAI  | PS, ARCHIVES AND RESOURCES      | 11 |
| 4 | STA  | ANDING BUILDING SURVEY          | 18 |
|   | 4.1  | Building 1                      | 18 |
|   | 4.2  | Buildings 2 and 3               | 22 |
|   | 4.3  | Buildings 4, 4A, 5, 7, 64       | 22 |
|   | 4.4  | Buildings 18 and 19             | 26 |
|   | 4.5  | Buildings 20, 21, 22            | 30 |
|   | 4.6  | Building 23                     | 35 |
|   | 4.7  | Building 24                     | 36 |
|   | 4.8  | Building 25                     | 36 |
|   | 4.9  | Building 26 winding and warping | 37 |
|   | 4.10 | Building 26A                    | 39 |
|   | 4.11 | Building 27                     | 39 |
|   | 4.12 | Building 28                     | 39 |
|   | 4.13 | Building 29                     | 39 |
|   | 4.14 | Building 30                     | 40 |
|   | 4.15 | Building 31                     | 42 |
|   | 4.16 | Building 32                     | 42 |
|   | 4.17 | Building 32A                    | 47 |
|   | 4.18 | Building 33-42                  | 47 |
|   | 4.19 | Building 43                     | 48 |
|   | 4.20 | Building 44                     | 51 |
|   | 4.21 | Building 45                     | 54 |
|   | 4.22 | Building 46                     | 56 |
|   | 4.23 | Building 47                     | 56 |
|   | 4.24 | Buildings 48, 49 and 50         | 59 |
|   | 4.25 | Building 51                     | 59 |
|   | 4.26 | Buildings 52 and 52A            | 62 |
|   | 4.27 | Building 53                     | 66 |
|   | 4.28 | Building 54                     | 68 |
|   | 4.29 | Building 55                     | 70 |
|   | 4.30 | Buildings 56-63, 65-66          | 73 |
|   | 4.31 | Building 64                     | 74 |