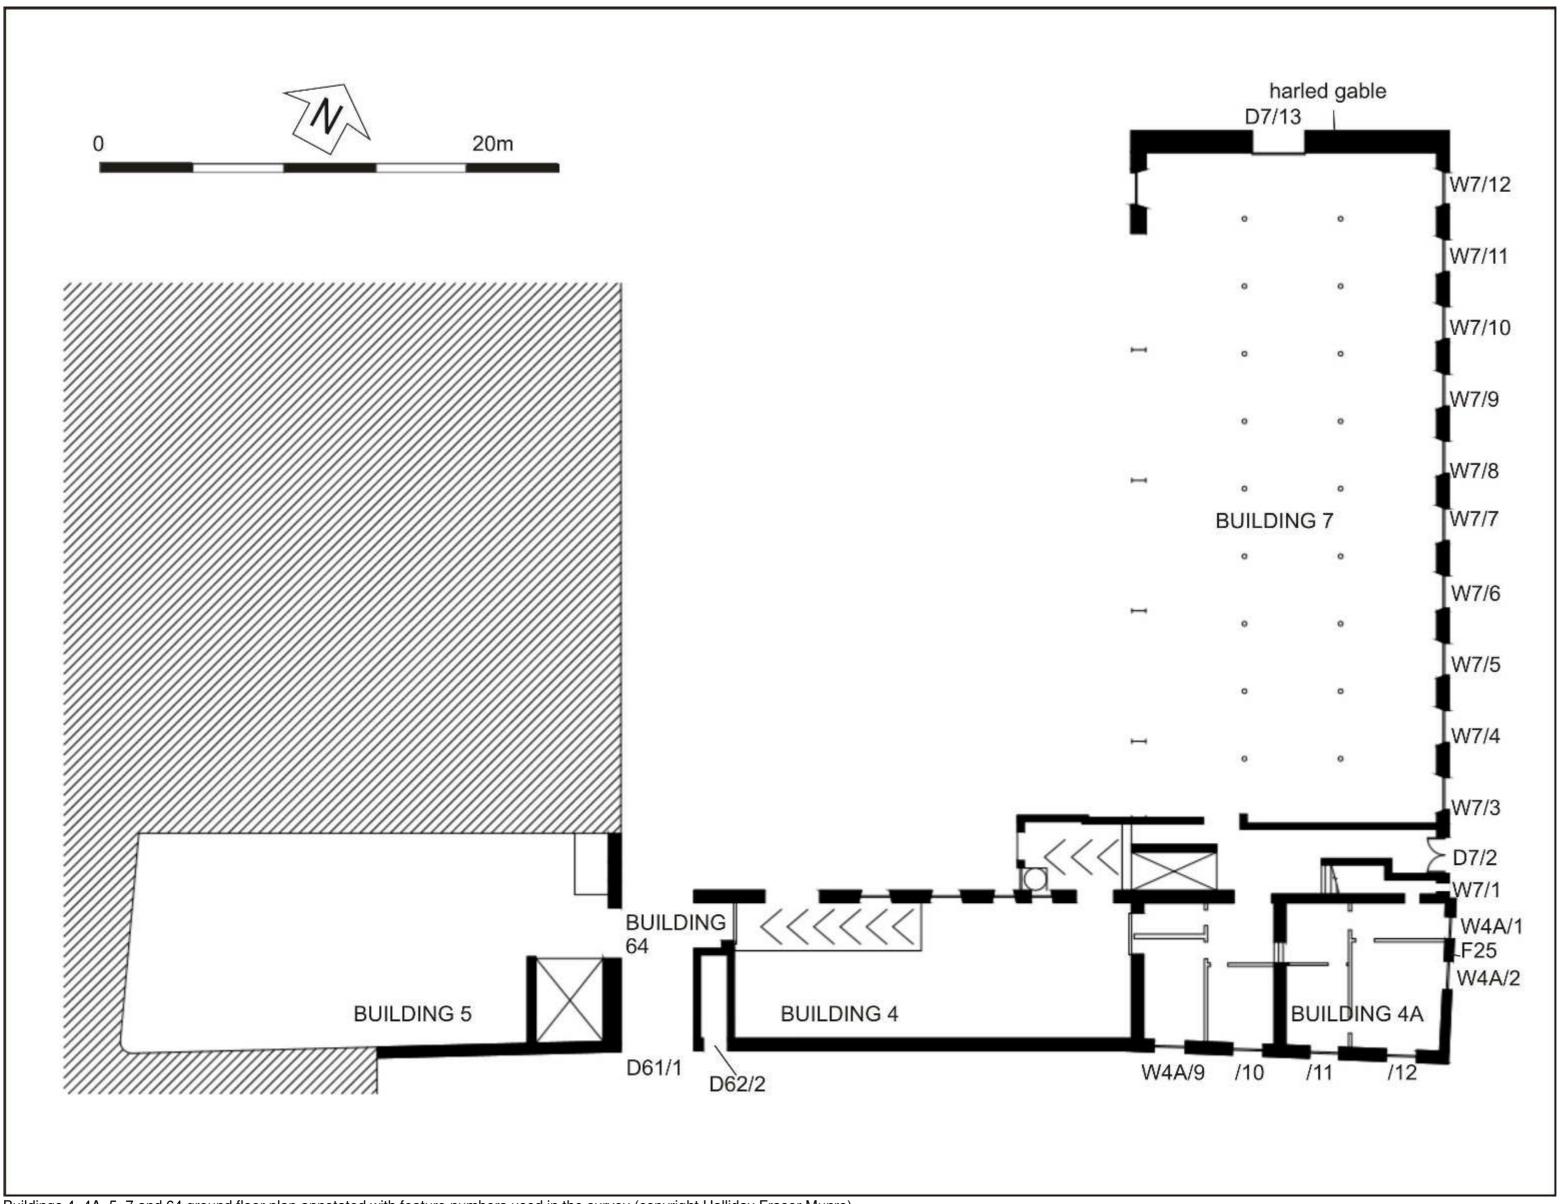

# Broadford Works, Maberly Street, Aberdeen, AB25 1NB Level 2 Standing Building Recording and photographic survey

Alison Cameron Cameron Archaeology Ltd Version 2: 11 January 2017