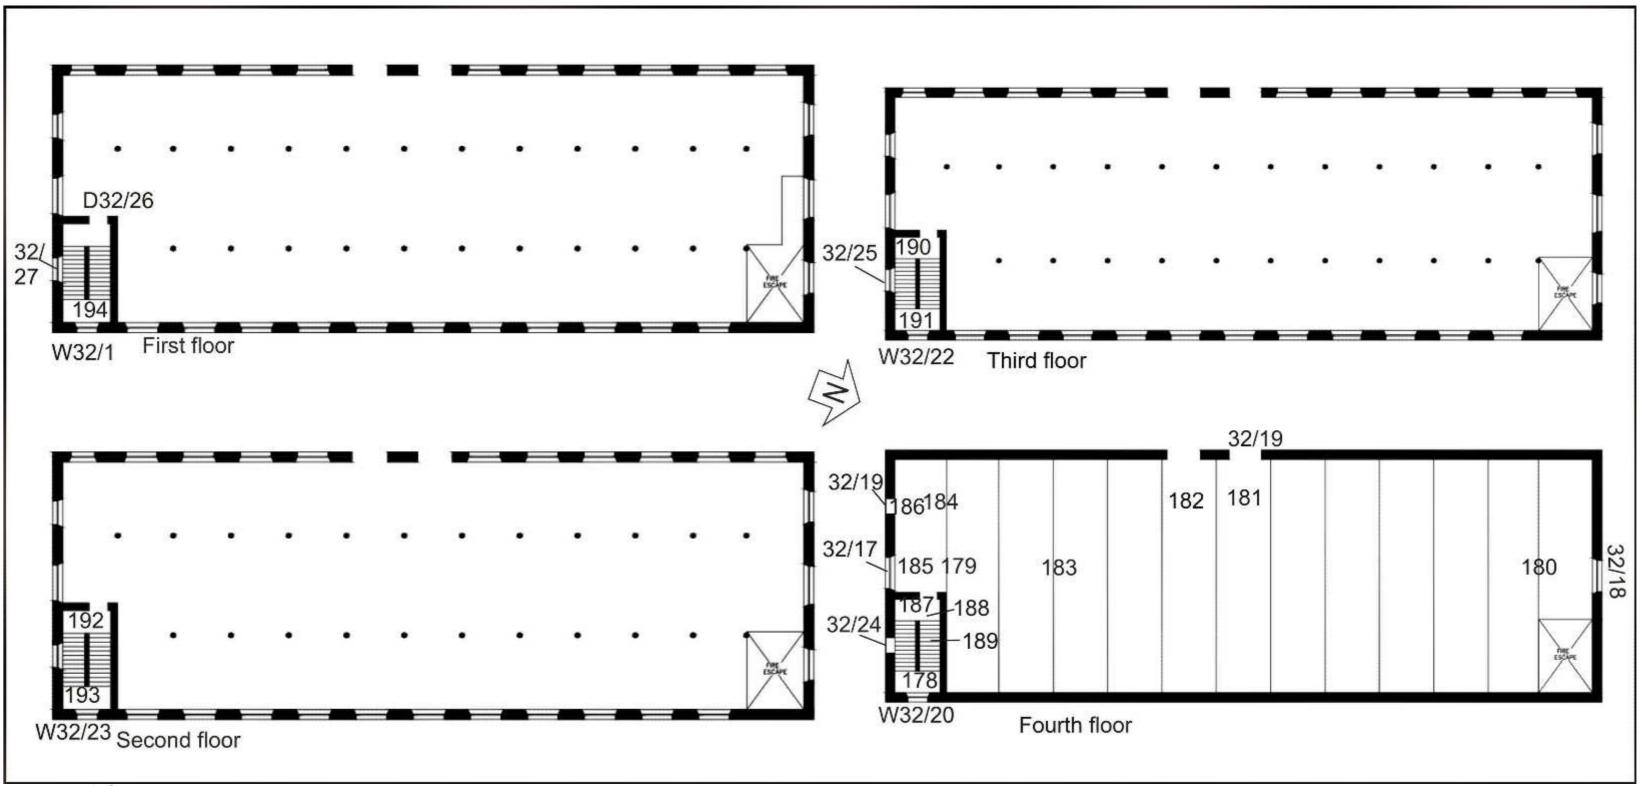

# Broadford Works, Maberly Street, Aberdeen, AB25 1NB Level 2 Standing Building Recording and photographic survey

Alison Cameron Cameron Archaeology Ltd Version 2: 11 January 2017