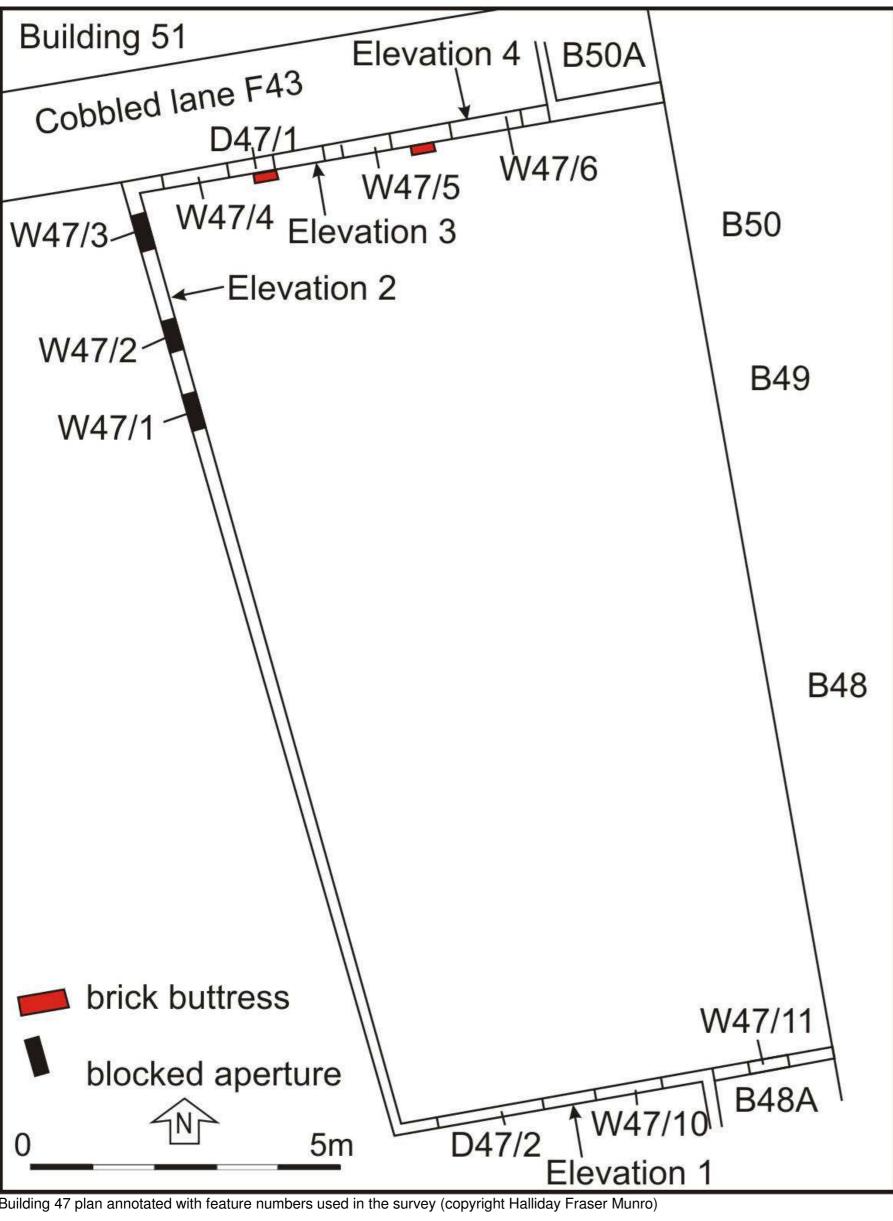

# **CONTENTS**

| 1 | INT  | RODUCTION                       | 9  |
|---|------|---------------------------------|----|
| 2 | ARG  | CHAEOLOGICAL BACKGROUND         | 11 |
| 3 | MAI  | PS, ARCHIVES AND RESOURCES      | 11 |
| 4 | STA  | ANDING BUILDING SURVEY          | 18 |
|   | 4.1  | Building 1                      | 18 |
|   | 4.2  | Buildings 2 and 3               | 22 |
|   | 4.3  | Buildings 4, 4A, 5, 7, 64       | 22 |
|   | 4.4  | Buildings 18 and 19             | 26 |
|   | 4.5  | Buildings 20, 21, 22            | 30 |
|   | 4.6  | Building 23                     | 35 |
|   | 4.7  | Building 24                     | 36 |
|   | 4.8  | Building 25                     | 36 |
|   | 4.9  | Building 26 winding and warping | 37 |
|   | 4.10 | Building 26A                    | 39 |
|   | 4.11 | Building 27                     | 39 |
|   | 4.12 | Building 28                     | 39 |
|   | 4.13 | Building 29                     | 39 |
|   | 4.14 | Building 30                     | 40 |
|   | 4.15 | Building 31                     | 42 |
|   | 4.16 | Building 32                     | 42 |
|   | 4.17 | Building 32A                    | 47 |
|   | 4.18 | Building 33-42                  | 47 |
|   | 4.19 | Building 43                     | 48 |
|   | 4.20 | Building 44                     | 51 |
|   | 4.21 | Building 45                     | 54 |
|   | 4.22 | Building 46                     | 56 |
|   | 4.23 | Building 47                     | 56 |
|   | 4.24 | Buildings 48, 49 and 50         | 59 |
|   | 4.25 | Building 51                     | 59 |
|   | 4.26 | Buildings 52 and 52A            | 62 |
|   | 4.27 | Building 53                     | 66 |
|   | 4.28 | Building 54                     | 68 |
|   | 4.29 | Building 55                     | 70 |
|   | 4.30 | Buildings 56-63, 65-66          | 73 |
|   | 4.31 | Building 64                     | 74 |