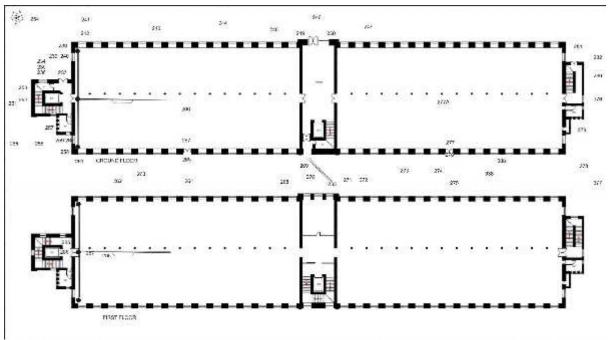

18 and 19 camera points (based on copyright Halliday Fraser Munro)



Buildings 20, 21, 22 ground/basement floor camera points (copyright Halliday Fraser Munro)



Buildings 20, 21, 22 1st and 2nd floor camera points (copyright Halliday Fraser Munro)



Building 23 camera points (from copyright Halliday Fraser Munro)



Building 26 camera points (copyright Halliday Fraser Munro)



Building 27 camera points



Building 30 Ground and first floor camera points (copyright Halliday Fraser Munro)



Building 32 ground floor camera points



Building 32 1st-4th floor camera points





Building 47 camera points



Building 51 camera points



## Building 52 camera points



Building 54



Building 68 camera points



Building 83 ground floor camera points



Building 83 1st floor camera points



Buildings 84-86 ground and first floor camera points



Buildings 84-86 2<sup>nd</sup> and 3rd floor camera points



Buildings 88-90 camera points



Buildings 92-95 camera points used in this survey



Buildings 91, 97, 99, 101 camera points



Building 102 camera points used in this survey



Building 103 camera points used in this survey

|              |                                                       |        | Camera |
|--------------|-------------------------------------------------------|--------|--------|
| Photo no     | Description                                           | Facing | point  |
| Broadfords 1 |                                                       |        |        |
|              | SW corner Building 90 showing two colours of          |        |