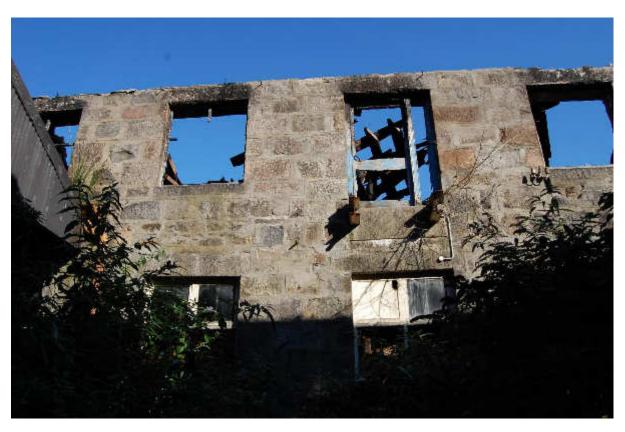

ail of undated plan predating infilling of reservoir before 1914 showing Buildings 25 and 26 originally extending farther N to the Hutcheon St frontage (held at Cameron and Ross)

# 4.9 Building 26 winding and warping

Winding and warping department (CANMORE ID NJ90NW 125.12), built in two stages, c.1850 (Building 26; Illus 38-39) and c.1880. Building 26 is not labelled on the 1929 Insurance and is included in the Winding and Warping department on CANMORE. The building is rectangular, 34.5m long and 9.5m wide, three storeys high with granite lintels and sills.

There is little access to the exterior at time of writing and no access to the interior because of former fire damage.



Illus 38 Building 26 SSE gable W26/2 (left) 26/3 (right) and cast iron bracket F28 (bottom right); facing NW



Illus 39 Building 26 W wall showing fire damage with W26/9, /10, D26/1, W26/12 (top L-R) and W26/16, /17 (bottom L-R); no access so far; facing E

### 4.10 Building 26A

This building was formed from rebuilt Building 25. There is a double gable onto Hutcheon Street constructed of granite blocks and partially rendered. There are four windows in the N façade (W26A/1, /2, /3, /4).

### 4.11 **Building 27**

Marked E on 1929 Insurance plan this was the engine houses between the spinning mills with a flat roof and heavy cast iron ceiling beams which was replaced by electricity by 1935. It has mainly been subsumed into Building 23 and forms the SE corner of this building (Illus 40).



Illus 40 Detail of undated plan predating infilling of reservoir before 1914 showing Building 27 was original