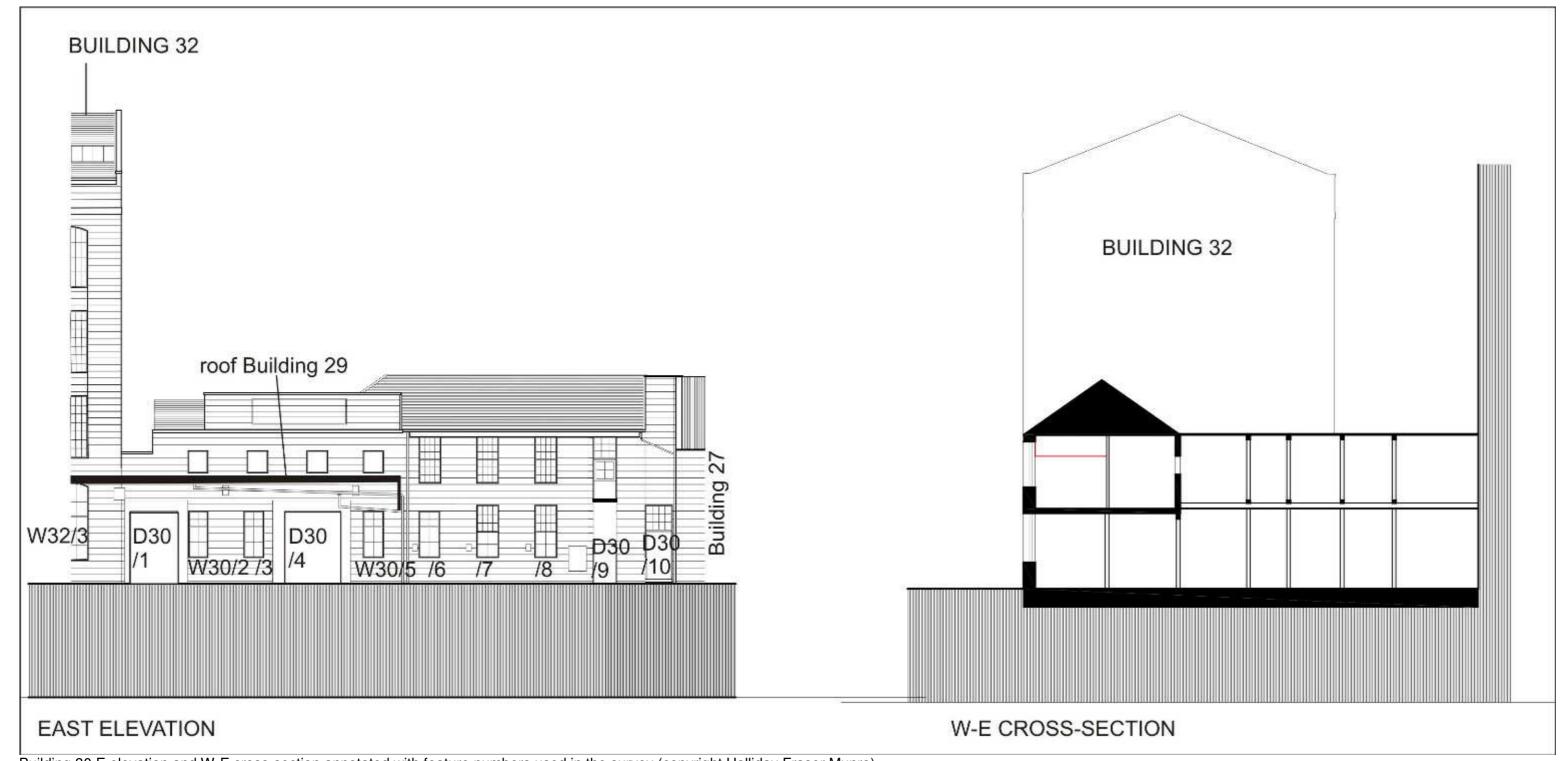

e survey (copyright Halliday Fraser Munro)



Buildings 20, 21, 22 1st and 2nd floor plans annotated with feature numbers used in the survey (copyright Halliday Fraser Munro)



Buildings 20, 21, 22 E and W elevations annotated with feature numbers used in the survey (copyright Halliday Fraser Munro)



Buildings 20, 21, 22 N and S elevations annotated with feature numbers used in the survey (copyright Halliday Fraser Munro)



Building 23 plan with apertures annotated (from copyright Halliday Fraser Munro)



Building 23 elevations



Building 26 plans annotated with feature numbers used in the survey (copyright Halliday Fraser Munro)





Building 26A Hutcheon St N façade elevations



Building 30 plans annotated with feature numbers used in the survey (copyright Halliday Fraser Munro)



Building 30 E elevation and W-E cross-section annotated with feature numbers used in the survey (copyright Halliday Fraser Munro)





Building 32 1<sup>st</sup>-4<sup>th</sup> floor plans with aperture numbers (copyright Halliday Fraser Munro)



Building 32 S and E elevations with aperture numbers (copyright Halliday Fraser Munro)



Building 32 N and W elevations with aperture numbers (copyright Halliday Fraser Munro)



Building 43-50 ground and first floor plans (copyright Halliday Fraser Munro)



Buildings 43-50 E and W facades with aperture numbers (copyright Halliday Fraser Munro)



Buildings 43-50 N and S elevations with aperture numbers (copyright Halliday Fraser Munro)



Building 47 plan annotated with feature numbers used in the survey (copyright Halliday Fraser Munro)