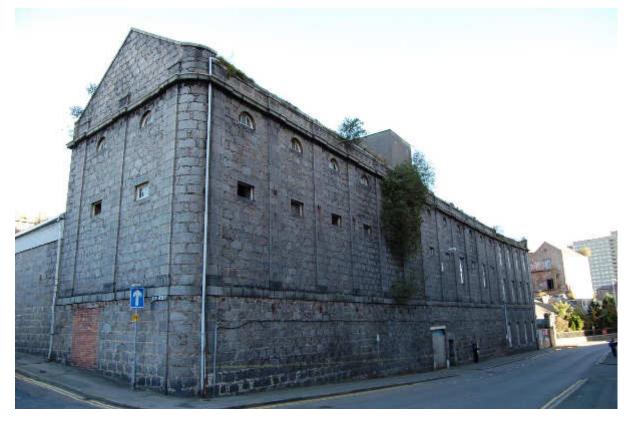

|   | 4.32   | Building 68                                                         | 74  |
|---|--------|---------------------------------------------------------------------|-----|
|   | 4.33   | Buildings 69-82                                                     | 75  |
|   | 4.34   | Building 83                                                         | 75  |
|   | 4.35   | Buildings 84-86                                                     | 80  |
|   | 4.36   | Buildings 87                                                        | 85  |
|   | 4.37   | Building 88/89/90/90A Batching and carding sheds, hose-lining tower | 86  |
|   | 4.38   | Building 88A                                                        | 90  |
|   | 4.39   | Building 91                                                         | 92  |
|   | 4.40   | Building 92                                                         | 92  |
|   | 4.41   | Buildings 93 and 94                                                 | 92  |
|   | 4.42   | Building 95                                                         | 94  |
|   | 4.43   | Building 96                                                         | 95  |
|   | 4.44   | Building 97                                                         | 95  |
|   | 4.45   | Building 98                                                         | 96  |
|   | 4.46   | Building 99                                                         | 99  |
|   | 4.47   | Building 100                                                        | 100 |
|   | 4.48   | Building 101                                                        | 101 |
|   | 4.49   | Building 102                                                        | 101 |
|   | 4.50   | Building 103                                                        | 102 |
| 5 | OTH    | HER FEATURES                                                        | 104 |
|   | 5.1    | F17 cast iron lamp stand                                            | 104 |
|   | 5.2    | F23 weighbridge                                                     | 105 |
|   | 5.3    | F29 Cast iron lamp stand                                            | 106 |
|   | 5.4 F  | 33 Cast iron lamp stand                                             | 107 |
|   | 5.5    | F34 gate Hutcheon Street                                            | 108 |
|   | 5.6    | Culvert F41                                                         | 108 |
|   | 5.7    | F44 concrete steps to gantry Building 100                           | 109 |
|   | 5.8    | F46 Gate on Maberly Street                                          | 111 |
|   | 5.9    | F48/49 Hutcheon Street boundary wall                                |     |
| 6 | COI    | NCLUSIONS                                                           | 113 |
| 7 | REC    | COMMENDATIONS                                                       | 115 |
| 8 | REF    | FERENCES                                                            | 116 |
| 9 | ACŁ    | (NOWLEDGEMENTS                                                      | 117 |
|   |        | DIX 1 MAPS                                                          |     |
|   |        | DIX 2 FEATURES RECORDED IN THIS SURVEY                              | 128 |
|   |        | DIX 3 PLANS AND ILLUSTRATIONS HELD BY ABERDEEN ART GALLERY &        | 104 |
|   |        | MS                                                                  |     |
|   |        | DIX 4 DOCUMENTS HELD BY ABERDEEN CITY COUNCIL ARCHIVES              |     |
| н | นแตเทต | Warrants                                                            | 154 |