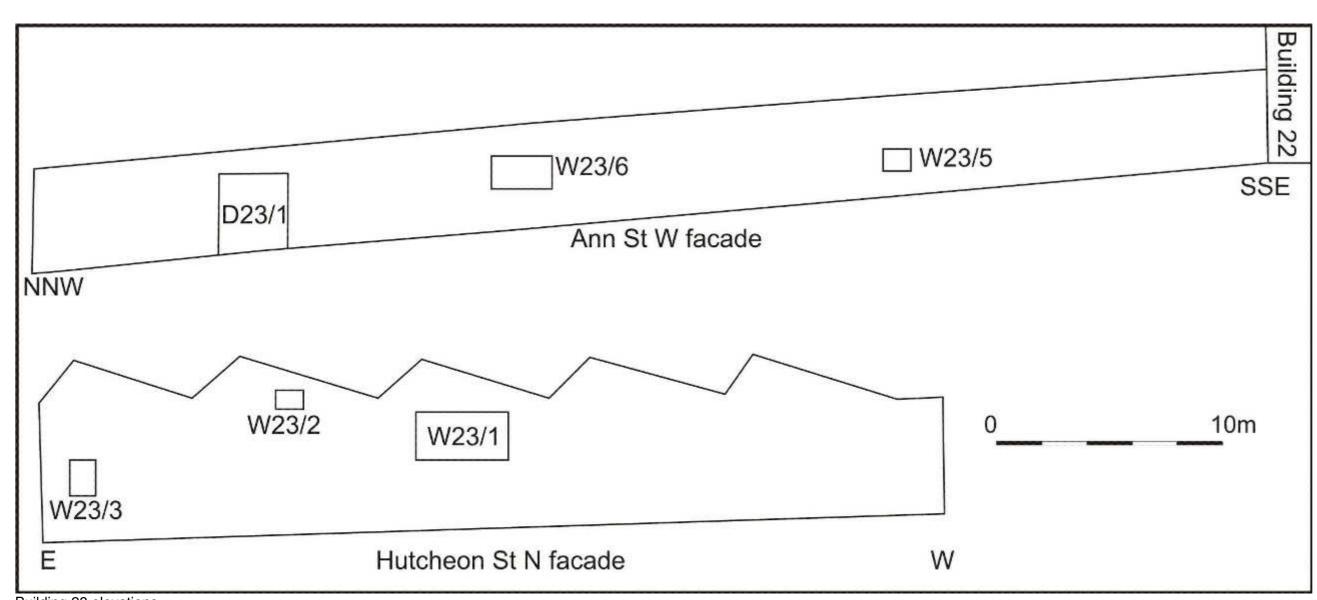

ey (copyright Halliday Fraser Munro)



Buildings 18 and 19 plan annotated with feature numbers used in the survey



Buildings 18 and 19 elevations annotated with feature numbers used in the survey



Buildings 20, 21, 22 ground/basement plans annotated with feature numbers used in the survey (copyright Halliday Fraser Munro)



Buildings 20, 21, 22 1st and 2nd floor plans annotated with feature numbers used in the survey (copyright Halliday Fraser Munro)



Buildings 20, 21, 22 E and W elevations annotated with feature numbers used in the survey (copyright Halliday Fraser Munro)



Buildings 20, 21, 22 N and S elevations annotated with feature numbers used in the survey (copyright Halliday Fraser Munro)



Building 23 plan with apertures annotated (from copyright Halliday Fraser Munro)



Building 23 elevations



Building 26 plans annotated with feature numbers used in the survey (copyright Halliday Fraser Munro)





Building 26A Hutcheon St N façade elevations



Building 30 plans annotated with feature numbers used in the survey (copyright Halliday Fraser Munro)



Building 30 E elevation and W-E cross-section annotated with feature numbers used in the survey (copyright Halliday Fraser Munro)





Building 32 1<sup>st</sup>-4<sup>th</sup> floor plans with aperture numbers (copyright Halliday Fraser Munro)



Building 32 S and E elevations with aperture numbers (copyright Halliday Fraser Munro)



Building 32 N and W elevations with aperture numbers (copyright Halliday Fraser Munro)



Building 43-50 ground and first floor plans (copyright Halliday Fraser Munro)



Bui