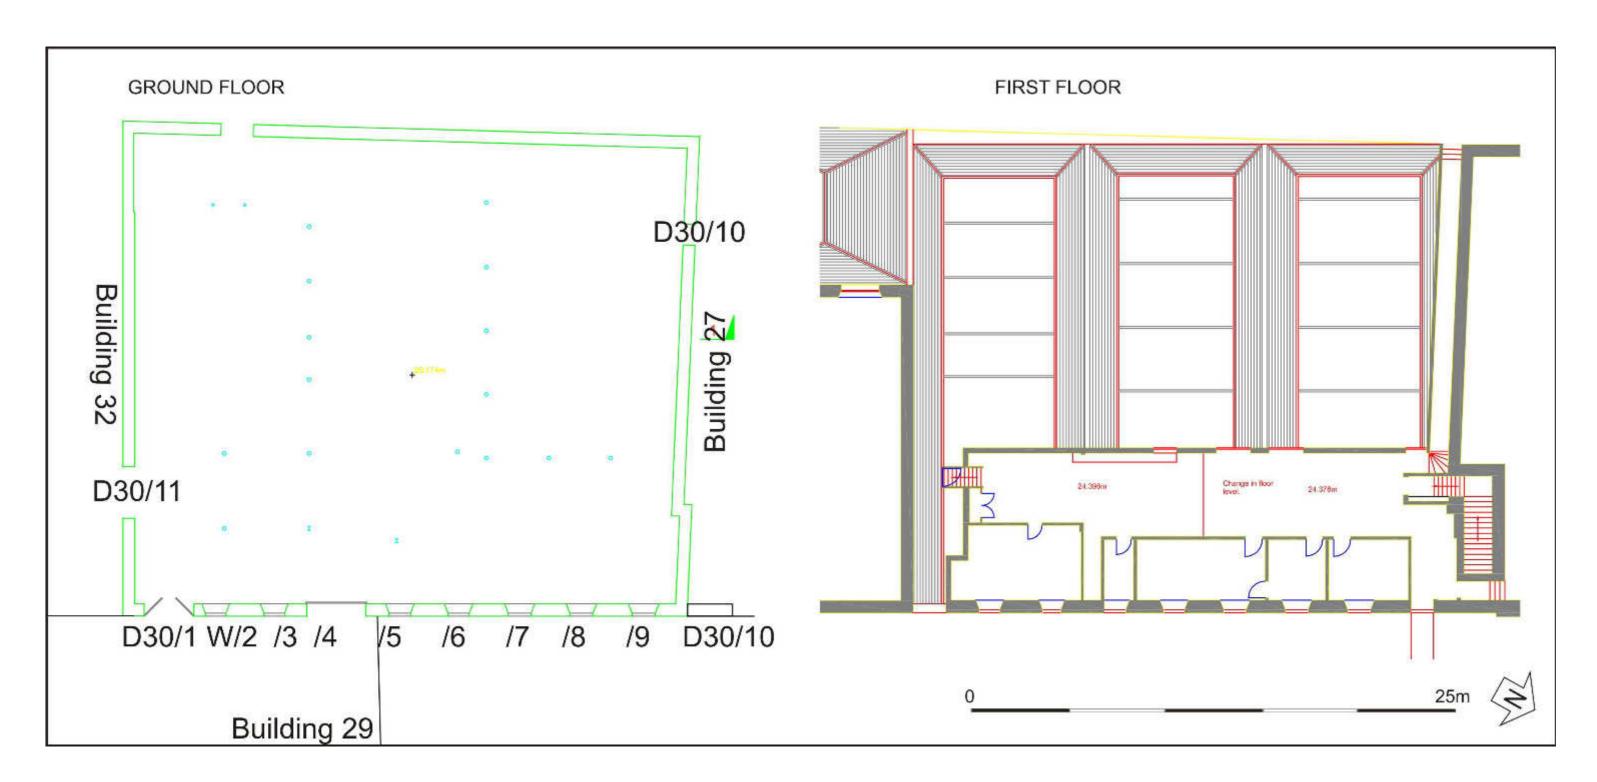

sed in the survey



Buildings 20, 21, 22 ground/basement plans annotated with feature numbers used in the survey (copyright Halliday Fraser Munro)



Buildings 20, 21, 22 1st and 2nd floor plans annotated with feature numbers used in the survey (copyright Halliday Fraser Munro)



Buildings 20, 21, 22 E and W elevations annotated with feature numbers used in the survey (copyright Halliday Fraser Munro)



Buildings 20, 21, 22 N and S elevations annotated with feature numbers used in the survey (copyright Halliday Fraser Munro)



Building 23 plan with apertures annotated (from copyright Halliday Fraser Munro)



Building 23 elevations



Building 26 plans annotated with feature numbers used in the survey (copyright Halliday Fraser Munro)





Building 26A Hutcheon St N façade elevations



Building 30 plans annotated with feature numbers used in the survey (copyright Halliday Fraser Munro)



Building 30 E elevation and W-E cross-section annotated with feature numbers used in the survey (copyright Halliday Fraser Munro)





Building 32 1<sup>st</sup>-4<sup>th</sup> floor plans with aperture numbers (copyright Halliday Fraser Munro)



Building 32 S and E elevations with aperture numbers (copyright Halliday Fraser Munro)



Building 32 N and W elevations with aperture numbers (copyright Halliday Fraser Munro)



Building 43-50 ground and first floor plans (copyright Halliday Fraser Munro)



Buildings 43-50 E and W facades with aperture numbers (copyright Halliday Fraser Munro)



Buildings 43-50 N and S elevations with aperture numbers (copyright Halliday Fraser Munro)