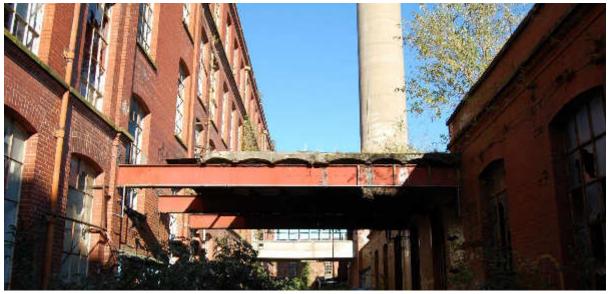

l and lintel details and two colour brick wall; facing ENE



Illus 104 Building 85 Door D84/8 showing dressed granite mouldings and roundels above; facing ENE



Illus 105 Building 84 ground floor showing cast iron pillars and roof; facing NNW



Illus 106 Building 86 cast iron and concrete ceiling, ground floor; facing ENE



Illus 107 Building 84 first floor cart tracks leading to lift; facing SSE



Illus 108 Building 84 first floor cart tracks passing place; facing NNW



Illus 109 F31 terminal on corner of 3<sup>rd</sup> floor Building 84; facing ENE



Illus 110 Building 86 metal-wheeled cart

## 4.36 Buildings 87

Gantry at first floor level between Buildings 86 and 99 (Illus 111). It consists of three steel girders tied into each building and concrete platform above (Illus 112).



Illus 111 Building 84 (left) Building 90 (right) concrete chimney with gantry 87 (centre); facing NW



Illus 112 Gantry Building 87 underside showing street structure with concrete infilling between; facing NW.

#### 4.37 Building 88/89/90/90A Batching and carding sheds, hose-lining tower

Batching, breaker cards and old machinery store (CANMORE ID NJ90NW 125.4;Illus 113) built in 1913 and later extended to the N (Buildings 97, 99, 101). It is a lofty single storey building with fire barriers.

Buildings 88/89 and 90 forms one single storey brick structure 58.4m NNW/SSE and 39m WSW/ENE built in one phase and divided into three for batching, breaking and preparing the flax and jute. The S end of the building is constructed of non-local machine made bricks (Illus 114), the lower courses (