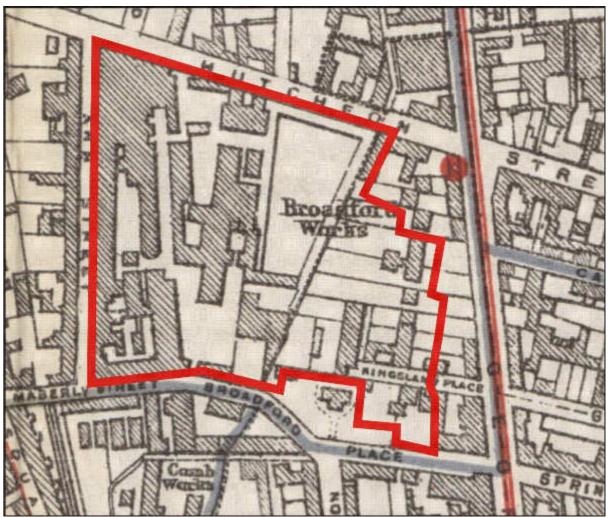

Plans and Report 1832 showing approximate area of proposed development outlined in red (copyright National Library of Scotland)



Illus 160 Rapkin's map of 1854 with approximate area of proposed development outlined in red (copyright National Library of Scotland)



Illus 161 Keith and Gibb's map of 1862 showing Broadford Works with approximate area of proposed development outlined in red (copyright National Library of Scotland)



Illus 162 Illus 4 First Edition Ordnance Survey map 1869 with site outlined in red (copyright National Library of Scotland) Aberdeen Sheet LXXV.11 (Old Machar) Survey date: 1867 Publication date: 1869



Illus 163 Keith and Gibb 1871 showing Broadford Works with approximate area of proposed development outlined in red (copyright National Library of Scotland)



Illus 164 Gibb's map of 1888 showing Broadford Works with approximate area of proposed development outlined in red (copyright National Library of Scotland)



Illus 165 Second Edition Ordnance Survey map showing Broadford Works with approximate area of proposed development outlined in red. Aberdeenshire 075.11 (includes: Aberdeen) Publication date: 1902 Revised: 1899/1900 (copyright National Library of Scotland)



Illus 166 Town Plan of 1915 showing Broadford Works with approximate area of proposed development outlined in red (copyright National Library of Scotland)



Illus 167 Third edition OS map showing Broadford Works with approximate area of proposed development outlined in red. (copyright National Library of Scotland) Aberdeenshire 075.11 (includes: Aberdeen) Publication date: 19