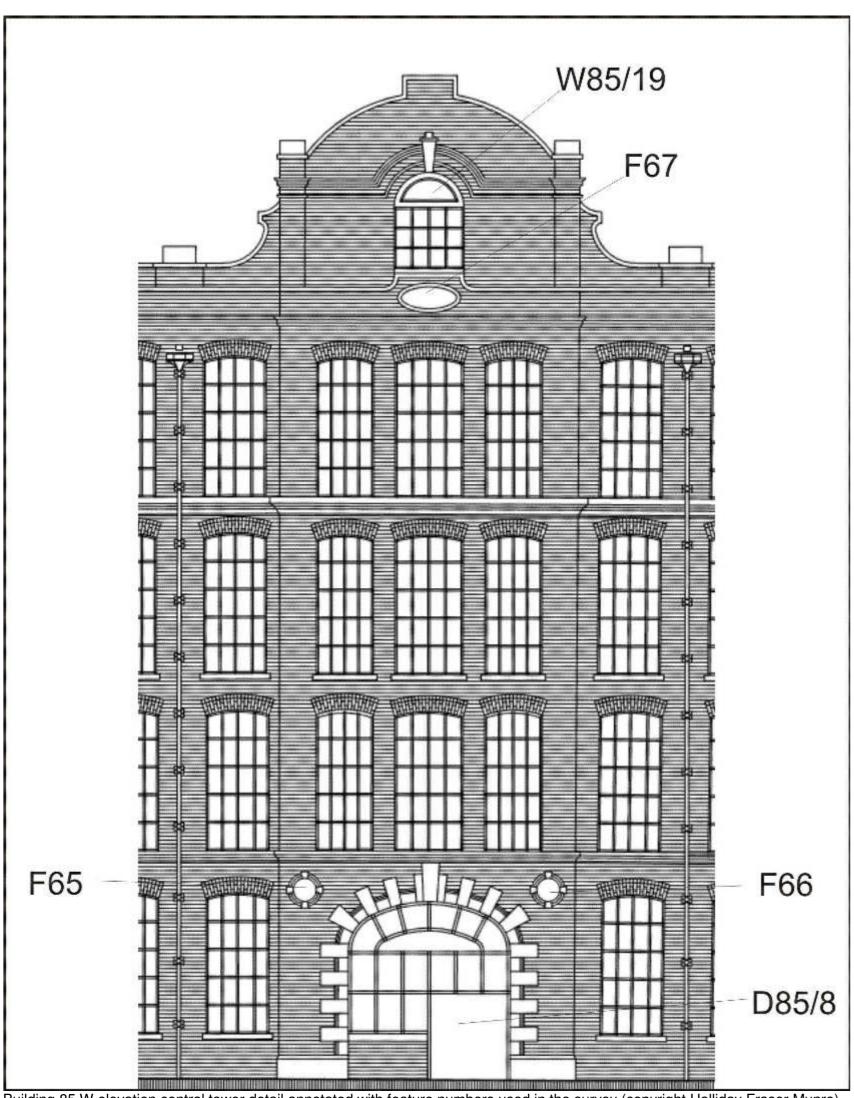

|   | 4.32   | Building 68                                                         | 74  |
|---|--------|---------------------------------------------------------------------|-----|
|   | 4.33   | Buildings 69-82                                                     | 75  |
|   | 4.34   | Building 83                                                         | 75  |
|   | 4.35   | Buildings 84-86                                                     | 80  |
|   | 4.36   | Buildings 87                                                        | 85  |
|   | 4.37   | Building 88/89/90/90A Batching and carding sheds, hose-lining tower | 86  |
|   | 4.38   | Building 88A                                                        | 90  |
|   | 4.39   | Building 91                                                         | 92  |
|   | 4.40   | Building 92                                                         | 92  |
|   | 4.41   | Buildings 93 and 94                                                 | 92  |
|   | 4.42   | Building 95                                                         | 94  |
|   | 4.43   | Building 96                                                         | 95  |
|   | 4.44   | Building 97                                                         | 95  |
|   | 4.45   | Building 98                                                         | 96  |
|   | 4.46   | Building 99                                                         | 99  |
|   | 4.47   | Building 100                                                        | 100 |
|   | 4.48   | Building 101                                                        | 101 |
|   | 4.49   | Building 102                                                        | 101 |
|   | 4.50   | Building 103                                                        | 102 |
| 5 | OTH    | HER FEATURES                                                        | 104 |
|   | 5.1    | F17 cast iron lamp stand                                            | 104 |
|   | 5.2    | F23 weighbridge                                                     | 105 |
|   | 5.3    | F29 Cast iron lamp stand                                            | 106 |
|   | 5.4 F  | 33 Cast iron lamp stand                                             | 107 |
|   | 5.5    | F34 gate Hutcheon Street                                            | 108 |
|   | 5.6    | Culvert F41                                                         | 108 |
|   | 5.7    | F44 concrete steps to gantry Building 100                           | 109 |
|   | 5.8    | F46 Gate on Maberly Street                                          | 111 |
|   | 5.9    | F48/49 Hutcheon Street boundary wall                                |     |
| 6 | COI    | NCLUSIONS                                                           | 113 |
| 7 | REC    | COMMENDATIONS                                                       | 115 |
| 8 | REF    | FERENCES                                                            | 116 |
| 9 | ACŁ    | (NOWLEDGEMENTS                                                      | 117 |
|   |        | DIX 1 MAPS                                                          |     |
|   |        | DIX 2 FEATURES RECORDED IN THIS SURVEY                              | 128 |
|   |        | DIX 3 PLANS AND ILLUSTRATIONS HELD BY ABERDEEN ART GALLERY &        | 104 |
|   |        | MS                                                                  |     |
|   |        | DIX 4 DOCUMENTS HELD BY ABERDEEN CITY COUNCIL ARCHIVES              |     |
| н | นแตเทต | Warrants                                                            | 154 |