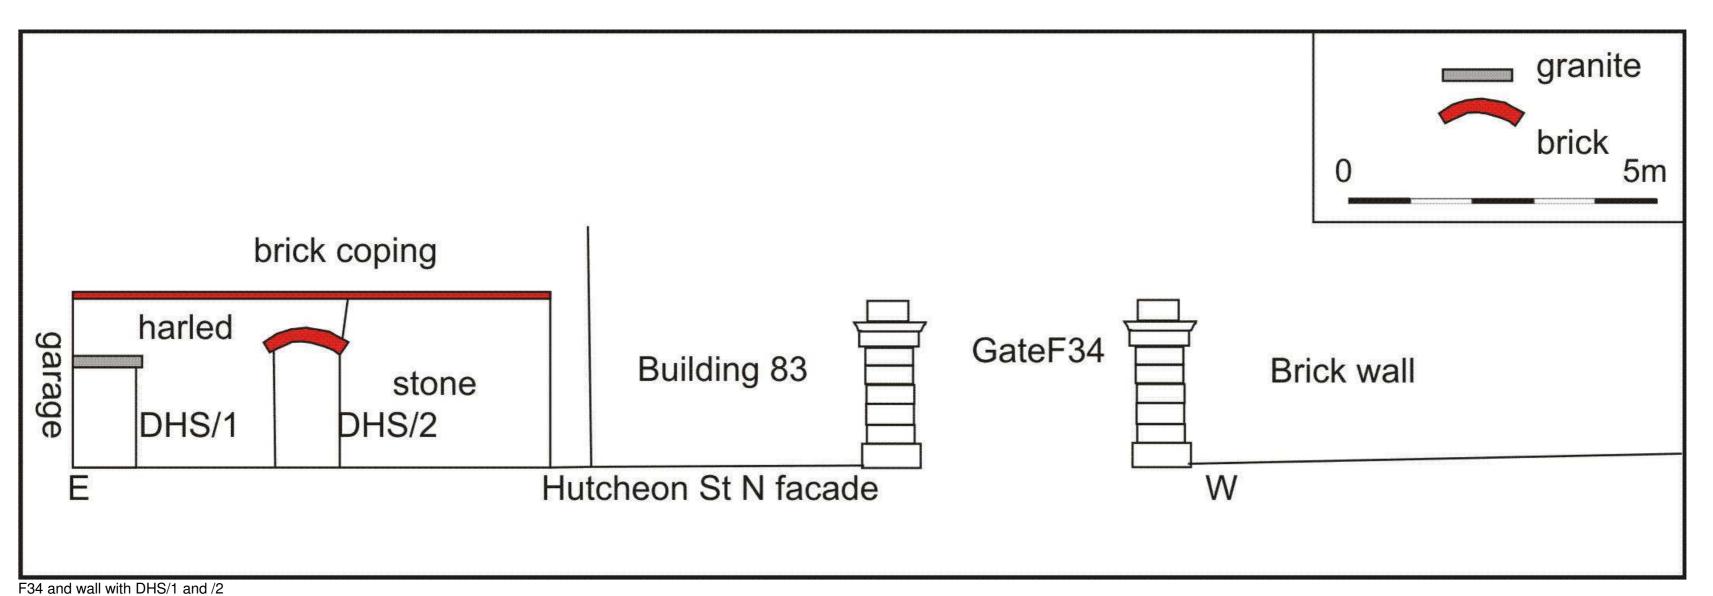

|   | 4.32   | Building 68                                                         | 74  |
|---|--------|---------------------------------------------------------------------|-----|
|   | 4.33   | Buildings 69-82                                                     | 75  |
|   | 4.34   | Building 83                                                         | 75  |
|   | 4.35   | Buildings 84-86                                                     | 80  |
|   | 4.36   | Buildings 87                                                        | 85  |
|   | 4.37   | Building 88/89/90/90A Batching and carding sheds, hose-lining tower | 86  |
|   | 4.38   | Building 88A                                                        | 90  |
|   | 4.39   | Building 91                                                         | 92  |
|   | 4.40   | Building 92                                                         | 92  |
|   | 4.41   | Buildings 93 and 94                                                 | 92  |
|   | 4.42   | Building 95                                                         | 94  |
|   | 4.43   | Building 96                                                         | 95  |
|   | 4.44   | Building 97                                                         | 95  |
|   | 4.45   | Building 98                                                         | 96  |
|   | 4.46   | Building 99                                                         | 99  |
|   | 4.47   | Building 100                                                        | 100 |
|   | 4.48   | Building 101                                                        | 101 |
|   | 4.49   | Building 102                                                        | 101 |
|   | 4.50   | Building 103                                                        | 102 |
| 5 | OTH    | HER FEATURES                                                        | 104 |
|   | 5.1    | F17 cast iron lamp stand                                            | 104 |
|   | 5.2    | F23 weighbridge                                                     | 105 |
|   | 5.3    | F29 Cast iron lamp stand                                            | 106 |
|   | 5.4 F  | 33 Cast iron lamp stand                                             | 107 |
|   | 5.5    | F34 gate Hutcheon Street                                            | 108 |
|   | 5.6    | Culvert F41                                                         | 108 |
|   | 5.7    | F44 concrete steps to gantry Building 100                           | 109 |
|   | 5.8    | F46 Gate on Maberly Street                                          | 111 |
|   | 5.9    | F48/49 Hutcheon Street boundary wall                                |     |
| 6 | COI    | NCLUSIONS                                                           | 113 |
| 7 | REC    | COMMENDATIONS                                                       | 115 |
| 8 | REF    | FERENCES                                                            | 116 |
| 9 | ACŁ    | (NOWLEDGEMENTS                                                      | 117 |
|   |        | DIX 1 MAPS                                                          |     |
|   |        | DIX 2 FEATURES RECORDED IN THIS SURVEY                              | 128 |
|   |        | DIX 3 PLANS AND ILLUSTRATIONS HELD BY ABERDEEN ART GALLERY &        | 104 |
|   |        | MS                                                                  |     |
|   |        | DIX 4 DOCUMENTS HELD BY ABERDEEN CITY COUNCIL ARCHIVES              |     |
| н | นแตเทต | Warrants                                                            | 154 |