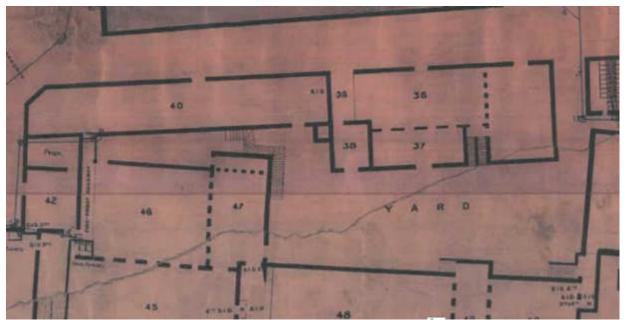

4 showing slightly different configuration of Building 32 (then labelled 33) to E labelled 'despatching department' (held at Cameron and Ross).

# 4.17 Building 32A

Basement between Buildings 32 and 21. This was called Building 32 on undated pan predating infilling of reservoir pre-1914 (Illus 53).

## 4.18 **Building 33-42**

Building 33 is now Building 32 and was 'Despatching Department' on undated plan drawn prior to infilling of reservoir before 1914 (Illus 53).

There is no record of the location of Buildings 34 and 35.

Buildings 36-40 which were demolished to make way for rebuilding Building 47.

Building 42 was removed W of Building 45 to make access into yard W of Buildings 43-50. No record of Building 41 but it may be the unlabelled room between Buildings 40 and 42 (Illus 54).



Illus 54 Detail of undated plan pre infilling of reservoir prior to 1914 showing Buildings 42, 46 and 47 attached to the W side of Building 45 and Buildings 36-40 which were demolished to make way for rebuilding Building 47 and then construction of loading bay Building 29 (held at Cameron and Ross).

# 4.19 **Building 43**

Building 43 'the south mill' is an extension to the fireproof spinning mill added in 1820-30 (Illus 55-56). It is 24 x 15.8m in size and constructed of granite blocks and cherry cocking. At the N end there is a stone lift and stair block (Building 44) with associated brick bathroom block on the W façade. There was a bell cote on the S gable which has since been removed and its current location is unknown. There is a mechanism for ringing the bell on the interior of th