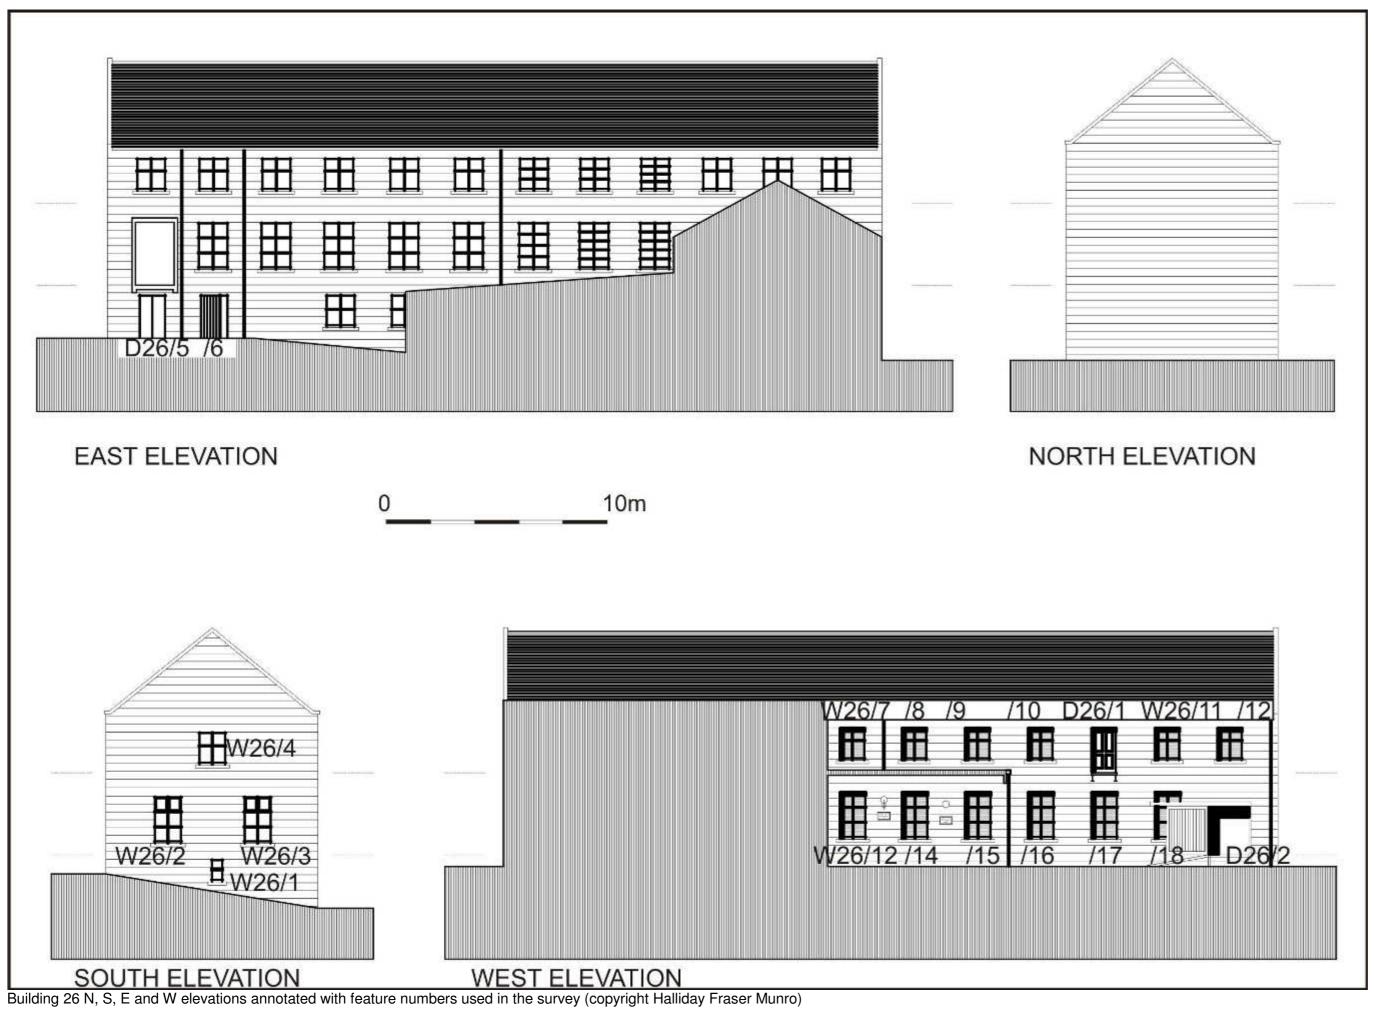

and 19 elevations annotated with feature numbers used in the survey



Buildings 20, 21, 22 ground/basement plans annotated with feature numbers used in the survey (copyright Halliday Fraser Munro)



Buildings 20, 21, 22 1st and 2nd floor plans annotated with feature numbers used in the survey (copyright Halliday Fraser Munro)



Buildings 20, 21, 22 E and W elevations annotated with feature numbers used in the survey (copyright Halliday Fraser Munro)



Buildings 20, 21, 22 N and S elevations annotated with feature numbers used in the survey (copyright Halliday Fraser Munro)



Building 23 plan with apertures annotated (from copyright Halliday Fraser Munro)



Building 23 elevations



Building 26 plans annotated with feature numbers used in the survey (copyright Halliday Fraser Munro)





Building 26A Hutcheon St N façade elevations



Building 30 plans annotated with feature numbers used in the survey (copyright Halliday Fraser Munro)



Building 30 E elevation and W-E cross-section annotated with feature numbers used in the survey (copyright Halliday Fraser Munro)





Building 32 1<sup>st</sup>-4<sup>th</sup> floor plans with aperture numbers (copyright Halliday Fraser Munro)



Building 32 S and E elevations with aperture numbers (copyright Halliday Fraser Munro)



Building 32 N and W elevations with aperture numbers (copyright Halliday Fraser Munro)



Building 43-50 ground and first floor plans (copyright Halliday Fraser Munro)



Buildings 43-50 E and W facades with aperture numbers (copyright Halliday Fraser Munro)



Buildings 43-50 N and S elevations with ape