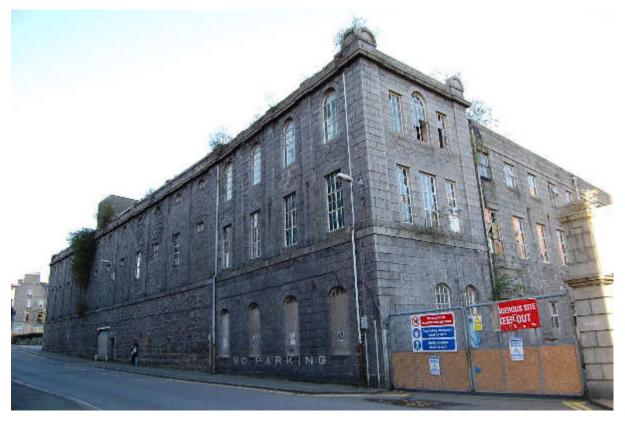

tion Block ex Hackling Building which shows the plan of Building 7 prior to the demolition of the N end (Building H on 1929 Insurance Plan, Watson 1992; Illus 3) dated 23 Nov 1976. The N extension of Building 7 has been demolished since then and the harled N wall of this building is a result of this demolition. There is a tower on Building 7 which is not accessible at time of writing and there is limited accessibility to the interior (Illus 18-19) which has cast iron columns supporting cast iron beams. The N elevations which have been built into Buildings 8/18/19.



Illus 14 Ann St/Maberly St junction with Building 5 (left) Buildings 64, 4, 4A (right) showing brick-blocked door D5/1 (left); facing NE



Illus 15 Building 5 rounded corner junction Ann Street and Maberly Street; facing NE



Illus 16 Building 5, 64, 4, 4A, 7 (L-R; facing WNW



Illus 17 Building 4A window W4A2 (left) and Door D4A/1 (right); facing WSW



Illus 18 Windows W5/17, 18, 19, 20, 21 (R-L) interior showing brick relieving arches, cast iron pillars and beams and poured shuttered concrete ceiling; facing SW



Illus 19 Building 7 lower ground floor showing brick blocked door D5/1, cast iron circular section columns and shuttered poured concrete ceiling; facing WSW.

### 4.4 **Buildings 18 and 19**

Buildings 18 and 19, the 'south weaving shed' were constructed c 1870 (NJ90NW 125.11) and were extended over basement flax, tow and yarn stores, and hemp breaking and softening department by architects Wilson and Walker in 1909 and rebuilt in the 1980s. The buildings are two storied and constructed of quarr