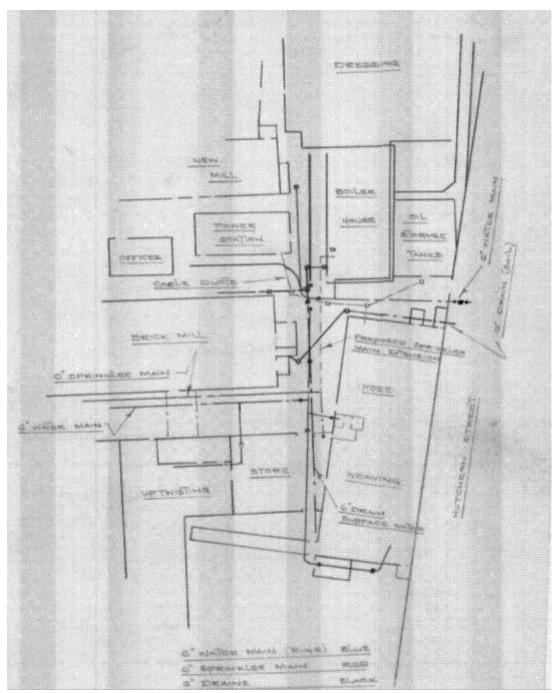

ing 68 E wall (right); facing SW



Illus 124 Building 94 NNW gable; facing SSE



Illus 125 Building 94 interior showing earlier cart tracks; facing NNW

## 4.42 **Building 95**

Building 95 is a brick garage at the e edge of the site. It has an inspection pit and was recorded photographically (Illus 126).



Illus 126 Building 95 garage with inspection pit at E edge of site; facing ENE

### 4.43 **Building 96**

Building number used for S half of garages Building 95 (see Layout of Broadford works main water supply, plan held at Cameron and Ross; Illus 7).

## 4.44 **Building 97**

Building 97 is an extension on the N end of Building 88. On undated plans held at Cameron and Ross it is labelled 'uptwisting') (Illus 127) and on another 'No 3 rubber plan'. It was recorded photographically.



Illus 127 Undated plan showing Building 51 (dressing) Building 52 (boiler house), Building 52A (oil storage tanks), Building 54 (power station), Building 55 (offices), Building 83 (hose weaving), Building 101 (store), Building 97/99 (uptwisting) (held at Cameron and Ross)

### 4.45 **Building 98**

Building 98 is a tall cylindrical concrete tower with viewing platform, connected with hosepipe manufacture and testing (NJ90NW 125.2687; Illus 128). The concrete chimney is 4.5m diameter and 37m high. It was constructed of pre-cast concrete sections (Illus 129-31).



Illus 128 Concrete chimney Building 98 with gantry 100 below; facing SSE



Illus 129 Detail of concrete chimney Building 98 showing poured concrete sections, external ladders and platforms



Illus 130 Plan and elevation by Wm