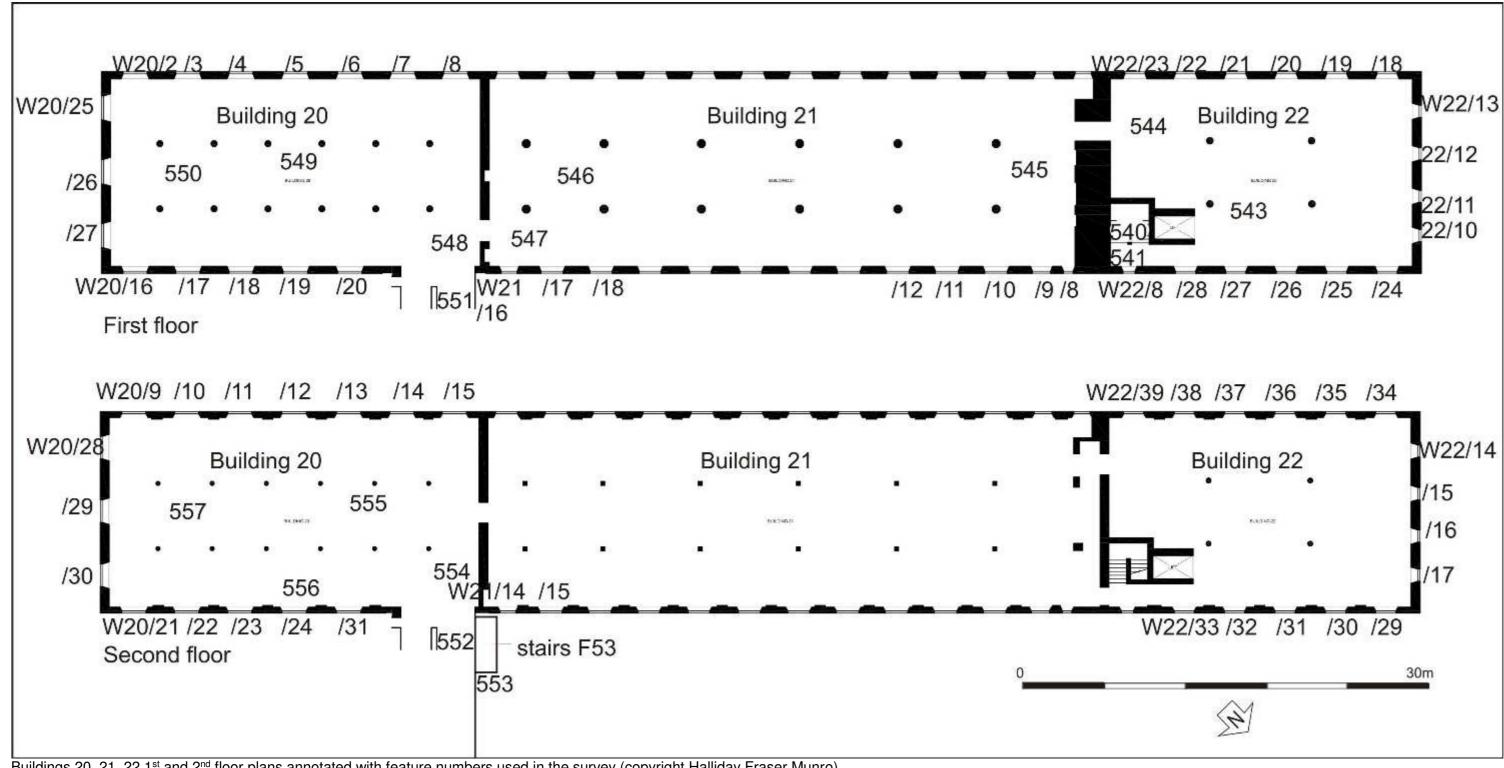

# **CONTENTS**

| 1 | INT  | RODUCTION                       | 9  |
|---|------|---------------------------------|----|
| 2 | ARG  | CHAEOLOGICAL BACKGROUND         | 11 |
| 3 | MAI  | PS, ARCHIVES AND RESOURCES      | 11 |
| 4 | STA  | ANDING BUILDING SURVEY          | 18 |
|   | 4.1  | Building 1                      | 18 |
|   | 4.2  | Buildings 2 and 3               | 22 |
|   | 4.3  | Buildings 4, 4A, 5, 7, 64       | 22 |
|   | 4.4  | Buildings 18 and 19             | 26 |
|   | 4.5  | Buildings 20, 21, 22            | 30 |
|   | 4.6  | Building 23                     | 35 |
|   | 4.7  | Building 24                     | 36 |
|   | 4.8  | Building 25                     | 36 |
|   | 4.9  | Building 26 winding and warping | 37 |
|   | 4.10 | Building 26A                    | 39 |
|   | 4.11 | Building 27                     | 39 |
|   | 4.12 | Building 28                     | 39 |
|   | 4.13 | Building 29                     | 39 |
|   | 4.14 | Building 30                     | 40 |
|   | 4.15 | Building 31                     | 42 |
|   | 4.16 | Building 32                     | 42 |
|   | 4.17 | Building 32A                    | 47 |
|   | 4.18 | Building 33-42                  | 47 |
|   | 4.19 | Building 43                     | 48 |
|   | 4.20 | Building 44                     | 51 |
|   | 4.21 | Building 45                     | 54 |
|   | 4.22 | Building 46                     | 56 |
|   | 4.23 | Building 47                     | 56 |
|   | 4.24 | Buildings 48, 49 and 50         | 59 |
|   | 4.25 | Building 51                     | 59 |
|   | 4.26 | Buildings 52 and 52A            | 62 |
|   | 4.27 | Building 53                     | 66 |
|   | 4.28 | Building 54                     | 68 |
|   | 4.29 | Building 55                     | 70 |
|   | 4.30 | Buildings 56-63, 65-66          | 73 |
|   | 4.31 | Building 64                     | 74 |