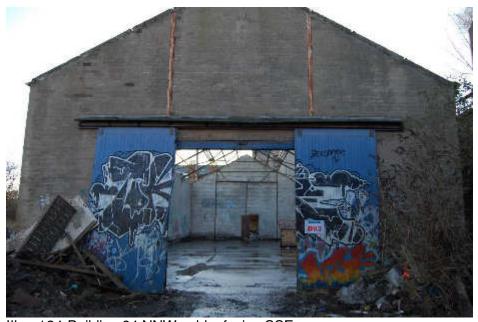

brick chimney 88A from Building 86 second floor



Illus 121 Plans and elevation of chimney 88A undated (held at Cameron and Ross)

### 4.39 **Building 91**

Building at E edge of site E of Building 88 and recorded photographically only.

### 4.40 **Building 92**

Building 92 was the timber store for the works (NJ90NW 125.8). It was recorded photographically only (Illus 122).



Illus 122 Building 92; facing NNE.

### 4.41 Buildings 93 and 94

Buildings 93 and 94 were the waste cleaning houses and dust store originally built in 1913 (CANMORE ID NJ90NW 125.7; Illus 123-4). These concrete brick sheds are a replacement for the original buildings and were served by cart tracks F45 and F63 (Illus 125).



Illus 123 Building 93 (left) and 94 (centre) with Building 68 E wall (right); facing SW



Illus 124 Building 94 NNW gable; facing SSE



Illus 125 Building 94 interior showing earlier cart tracks; facing NNW

## 4.42 **Building 95**

Building 95 is a brick garage at the e edge of the site. It has an inspection pit and was recorded photographically (Illus 126).



Illus 126 Building 95 garage with inspection pit at E edge of site; facing ENE

### 4.43 **Building 96**

Building number used for S half of garages Building 95 (see Layout of Broadford works main water supply, plan held at Cameron and Ross; Illus 7).

## 4.44 **Building 97**

Building 97 is an extension on the N end of Building 88. On undated plans held at Cameron and Ross it is labelled 'uptwisting') (Illus 127) and on another 'No 3 rubber plan'. It was recorded photographically.



Illus 127 Undated plan showing B