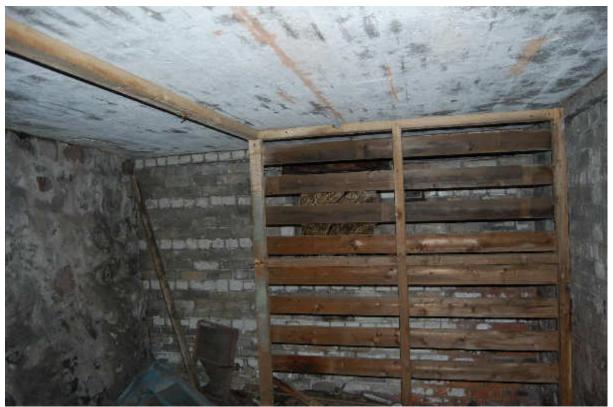

r of Building 69. It is single storey and constructed of older red brick with repairs to the E and S walls with modern grey brick (Illus 136) or use of two types of brick during construction. The walls are 0.24m thick and the bricks an average of 23cm long, 7cm high and 10cm wide. The lintel of W103/1 is cast iron, the sills concrete and brick. It has a shuttered, reinforced concrete flat roof, concrete floor and set on a concrete platform. There is an aperture F42 on the N wall, possible to hold a cast iron beam. The building has wooden racks (Illus 137) on the interior but was probably originally built to hold heavy machinery, suggested by the sign on the exterior of door D103/1 'Safe working load 5cwts' and the reinforced concrete floor and ceiling.



Illus 136 Building 103; facing S



Illus 137 Building 103 interior showing stone boundary wall (left) and shuttered concrete roof; facing SSE



Illus 138 Building 103 plan and elevations

### **5 OTHER FEATURES**

A number of other features not given building numbers are included in this survey. Most are included in with associated buildings but the features below are not directly associated with a single building.

### 5.1 F17 cast iron lamp stand

F17 is a cast iron lamp stand on the S wall of Building 52 (Illus 139). It is painted gold on a red undercoat and has flower and scroll decoration. It is similar to F33 which has a makers mark maker's mark 'MACFARLANE & CO'.



Illus 139 Cast iron lamp stand F17; facing NNW

## 5.2 F23 weighbridge

Weighbridge between Buildings 1 and 7 (Illus 140) on the S Maberly St side wit