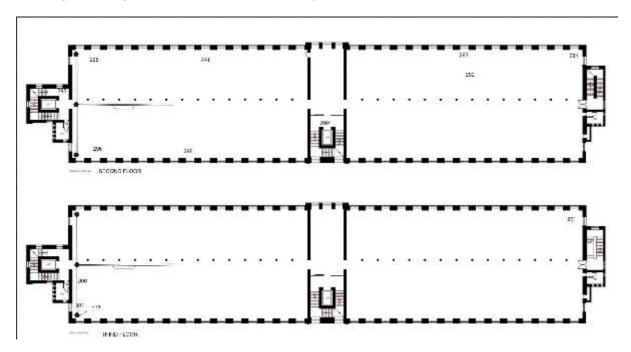

ser Munro)



Buildings 20, 21, 22 ground/basement floor camera points (copyright Halliday Fraser Munro)



Buildings 20, 21, 22 1st and 2nd floor camera points (copyright Halliday Fraser Munro)



Building 23 camera points (from copyright Halliday Fraser Munro)



Building 26 camera points (copyright Halliday Fraser Munro)



Building 27 camera points



Building 30 Ground and first floor camera points (copyright Halliday Fraser Munro)



Building 32 ground floor camera points



Building 32 1st-4th floor camera points





Building 47 camera points



Building 51 camera points



## Building 52 camera points



Building 54



Building 68 camera points



Building 83 ground floor camera points



Building 83 1st floor camera points



Buildings 84-86 ground and first floor camera points



Buildings 84-86 2<sup>nd</sup> and 3rd floor camera points



Buildings 88-90 camera points



Buildings 92-95 camera points used in this survey



Buildings 91, 97, 99, 101 camera points



Building 102 camera points used in this survey



Building 103 camera points used in this survey

|              |                                                       |        | Camera |
|--------------|-------------------------------------------------------|--------|--------|
| Photo no     | Description                                           | Facing | point  |
| Broadfords 1 |                                                       |        |        |
|              | SW corner Building 90 showing two colours of          |        |        |
| DSC_0001     | modern brickwork; facing NNE