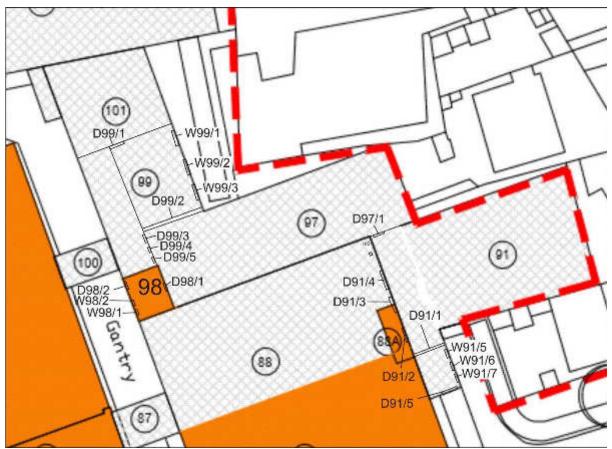

|   | 4.32   | Building 68                                                         | 74  |
|---|--------|---------------------------------------------------------------------|-----|
|   | 4.33   | Buildings 69-82                                                     | 75  |
|   | 4.34   | Building 83                                                         | 75  |
|   | 4.35   | Buildings 84-86                                                     | 80  |
|   | 4.36   | Buildings 87                                                        | 85  |
|   | 4.37   | Building 88/89/90/90A Batching and carding sheds, hose-lining tower | 86  |
|   | 4.38   | Building 88A                                                        | 90  |
|   | 4.39   | Building 91                                                         | 92  |
|   | 4.40   | Building 92                                                         | 92  |
|   | 4.41   | Buildings 93 and 94                                                 | 92  |
|   | 4.42   | Building 95                                                         | 94  |
|   | 4.43   | Building 96                                                         | 95  |
|   | 4.44   | Building 97                                                         | 95  |
|   | 4.45   | Building 98                                                         | 96  |
|   | 4.46   | Building 99                                                         | 99  |
|   | 4.47   | Building 100                                                        | 100 |
|   | 4.48   | Building 101                                                        | 101 |
|   | 4.49   | Building 102                                                        | 101 |
|   | 4.50   | Building 103                                                        | 102 |
| 5 | OTH    | HER FEATURES                                                        | 104 |
|   | 5.1    | F17 cast iron lamp stand                                            | 104 |
|   | 5.2    | F23 weighbridge                                                     | 105 |
|   | 5.3    | F29 Cast iron lamp stand                                            | 106 |
|   | 5.4 F  | 33 Cast iron lamp stand                                             | 107 |
|   | 5.5    | F34 gate Hutcheon Street                                            | 108 |
|   | 5.6    | Culvert F41                                                         | 108 |
|   | 5.7    | F44 concrete steps to gantry Building 100                           | 109 |
|   | 5.8    | F46 Gate on Maberly Street                                          | 111 |
|   | 5.9    | F48/49 Hutcheon Street boundary wall                                |     |
| 6 | COI    | NCLUSIONS                                                           | 113 |
| 7 | REC    | COMMENDATIONS                                                       | 115 |
| 8 | REF    | FERENCES                                                            | 116 |
| 9 | ACŁ    | (NOWLEDGEMENTS                                                      | 117 |
|   |        | DIX 1 MAPS                                                          |     |
|   |        | DIX 2 FEATURES RECORDED IN THIS SURVEY                              | 128 |
|   |        | DIX 3 PLANS AND ILLUSTRATIONS HELD BY ABERDEEN ART GALLERY &        | 104 |
|   |        | MS                                                                  |     |
|   |        | DIX 4 DOCUMENTS HELD BY ABERDEEN CITY COUNCIL ARCHIVES              |     |
| н | นแตเทต | Warrants                                                            | 154 |