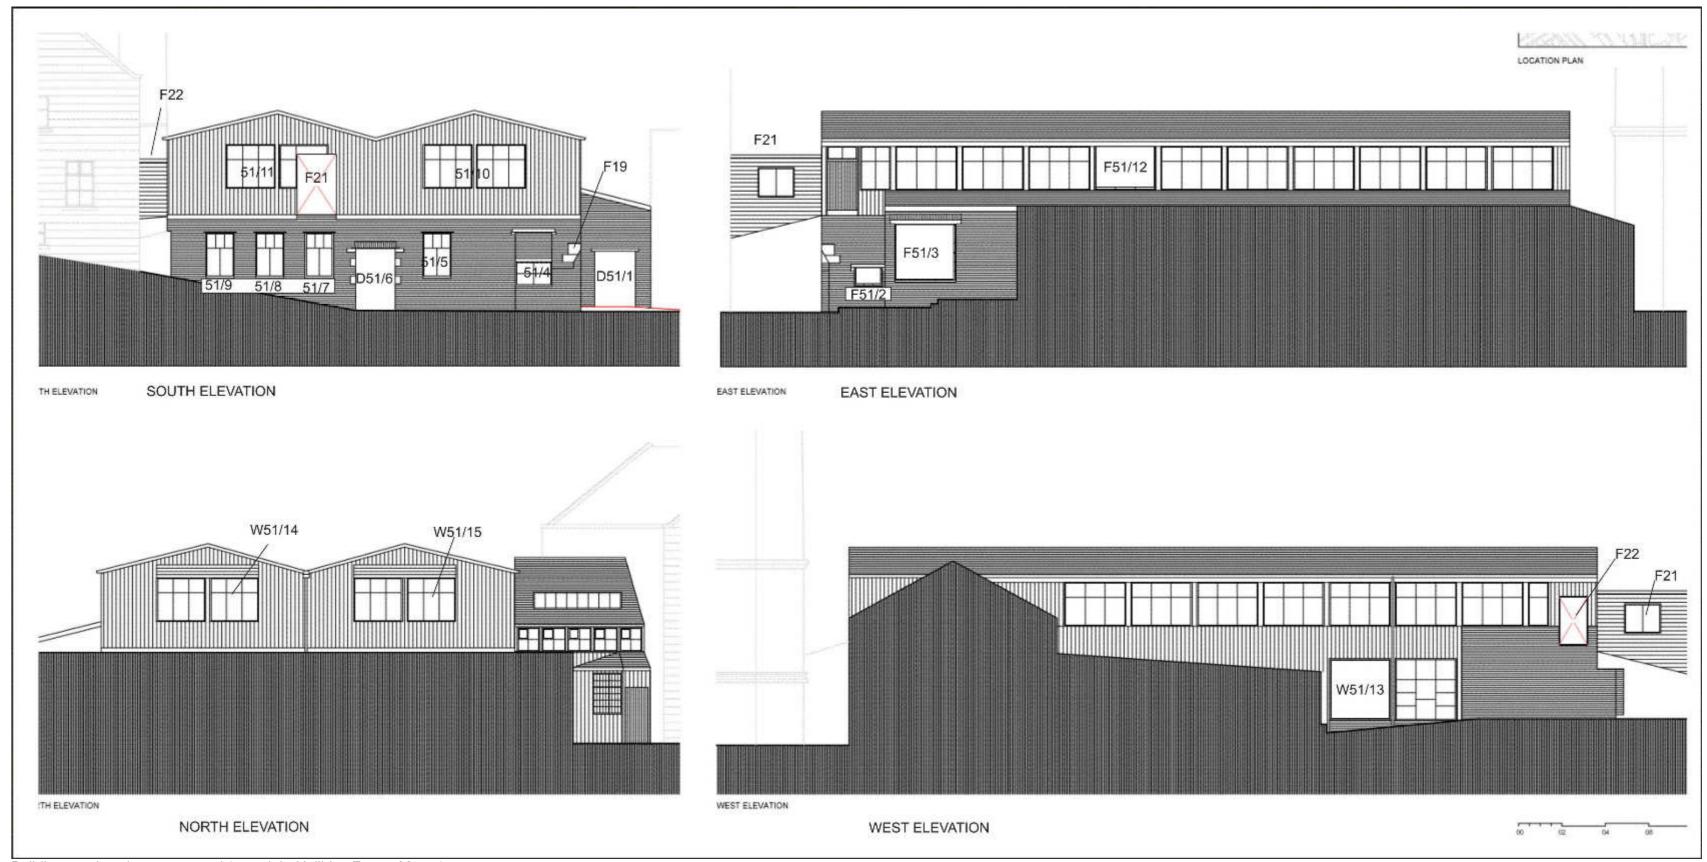

# Broadford Works, Maberly Street, Aberdeen, AB25 1NB Level 2 Standing Building Recording and photographic survey

Alison Cameron Cameron Archaeology Ltd Version 2: 11 January 2017