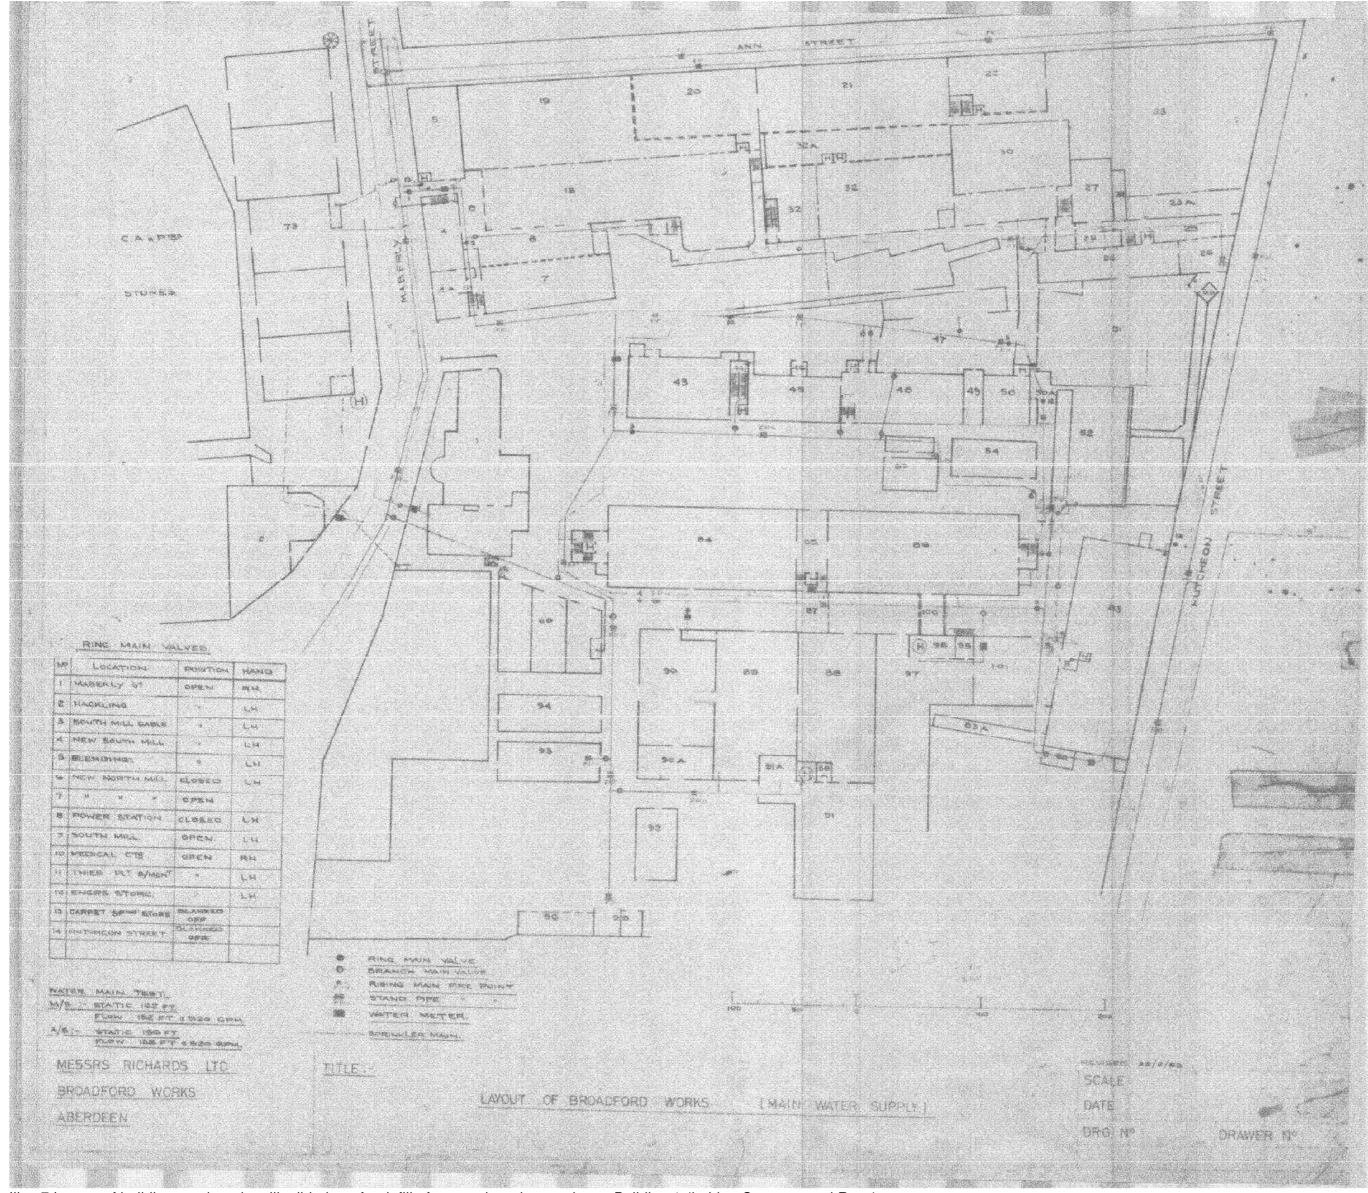

3);
- T: Dining Hall;
- U: Raw Flax Warehouses. The smaller block is granite clad, c.1870, the larger and turretted brick 'fortress' by Wilson and Walker (1911-13), ferro concrete (Hennebique floors). Each have galleries for external access.



Illus 4 Isometric plan of Broadfords annotated with modern building numbers (copyright Aberdeen Art Gallery & Museums Collections)



Illus 5 View of Broadford works, dated 1842-1864, Published by J and J Hay from the E showing reservoir now infilled with Buildings 43, 45, 48, 50 (centre). These three chimneys and the left centre and right centre buildings have since been demolished (copyright Aberdeen Art Gallery & Museums Collections)



Illus 6 Undated plan prior to infilling reservoir with modern building plan in red (held at Cameron and Ross)



Illus 7 Layout of buildings update date illegible but after infill of reservoir and extension to Building 1 (held at Cameron and Ross)

#### 4 STANDING BUILDING SURVEY

Level 2 Standing Building Survey of the older buildings and a photographic survey of the more modern buildings between 2 October 2015 and 11 January 2017. Photographs of all internal and external elements were taken where access was possible. Plans and elevations supplied by Halliday Fraser Munro were utilised and checked and a series of plans and elevations created for buildings which are to be demolished as these were not included in the surveyor's drawings. A summary of each building follows and details of further work appears in Recommendations (below).

#### 4.1 Building 1

Building 1 (Illus 8) was the works offices