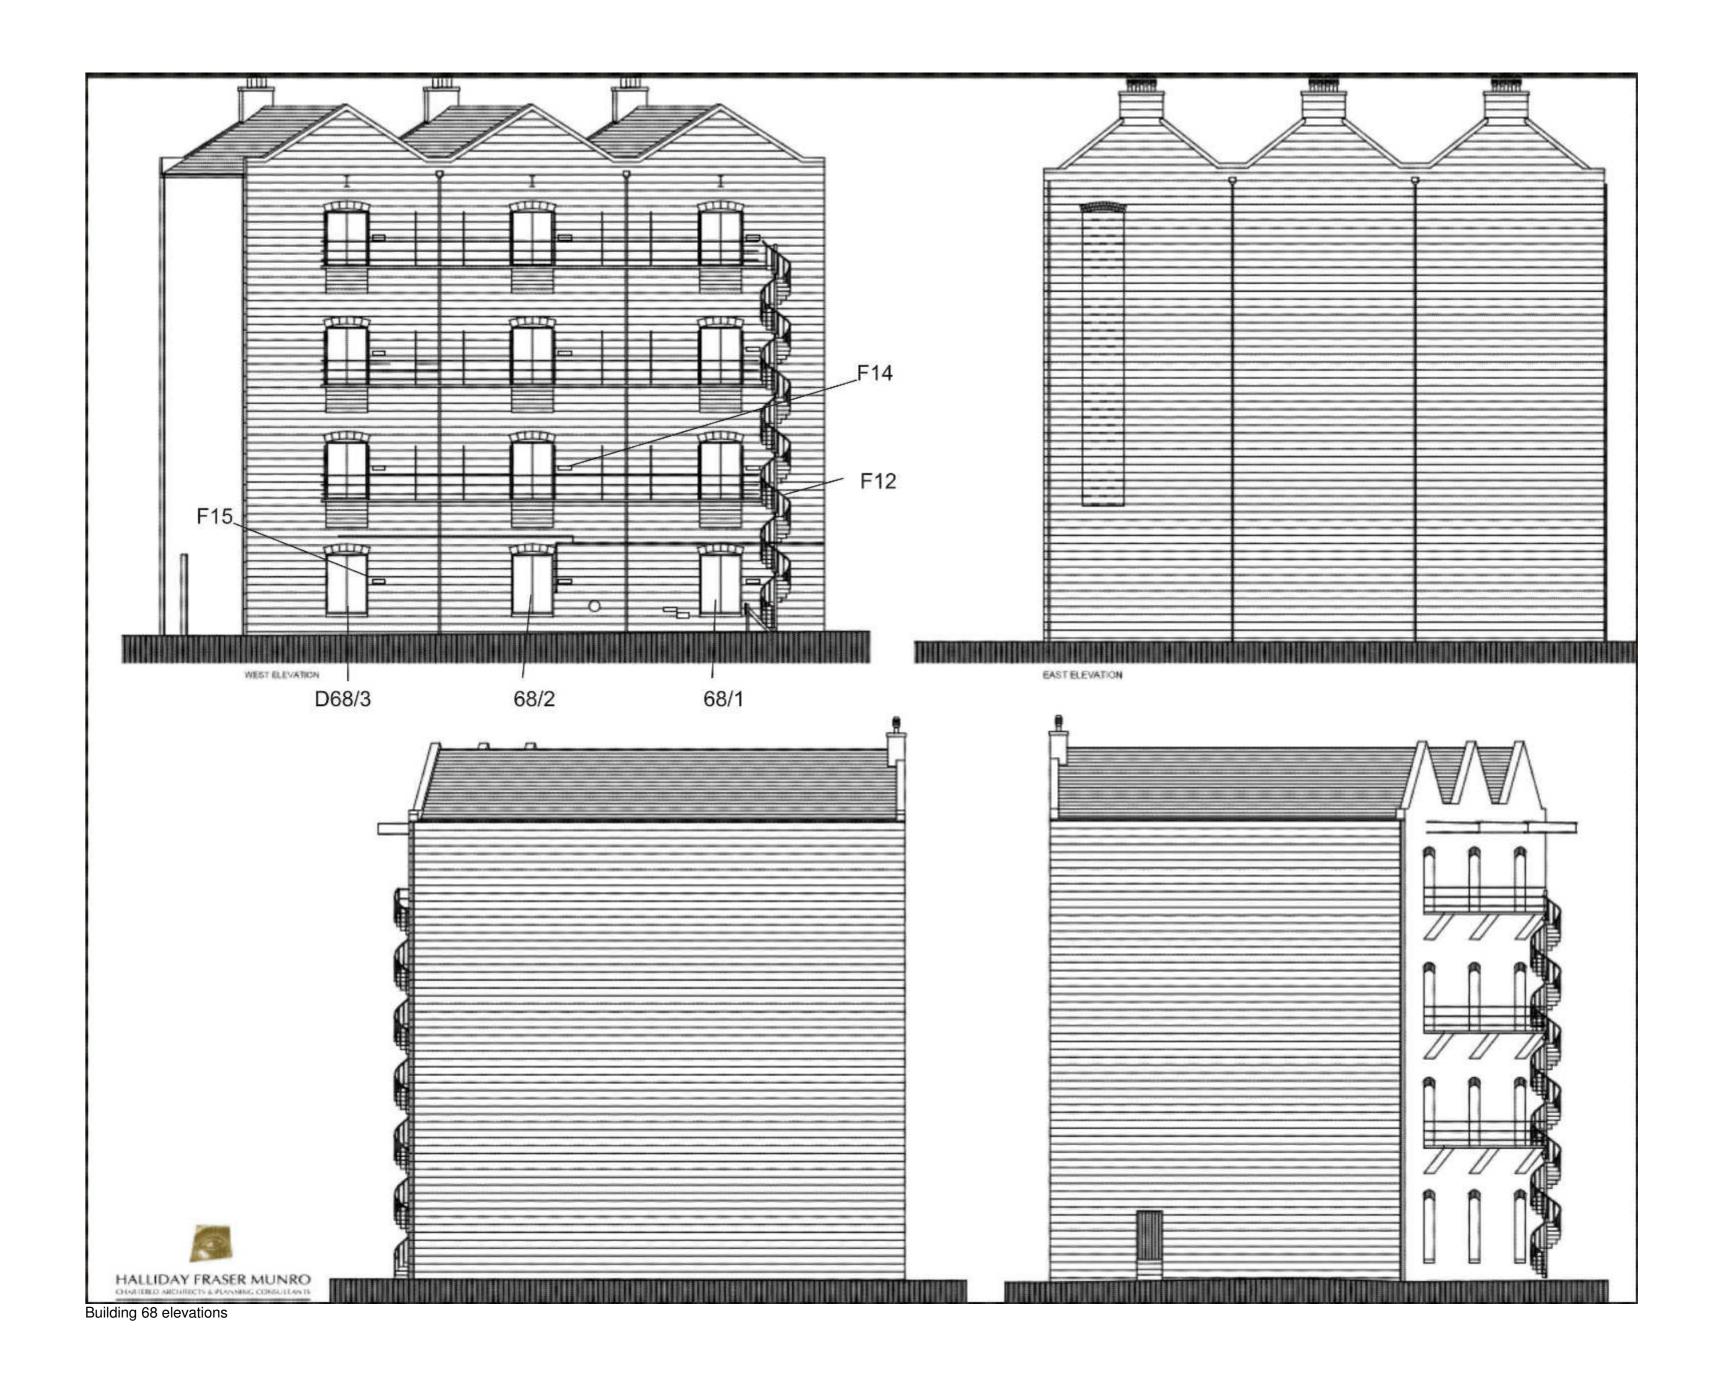

|   | 4.32   | Building 68                                                         | 74  |
|---|--------|---------------------------------------------------------------------|-----|
|   | 4.33   | Buildings 69-82                                                     | 75  |
|   | 4.34   | Building 83                                                         | 75  |
|   | 4.35   | Buildings 84-86                                                     | 80  |
|   | 4.36   | Buildings 87                                                        | 85  |
|   | 4.37   | Building 88/89/90/90A Batching and carding sheds, hose-lining tower | 86  |
|   | 4.38   | Building 88A                                                        | 90  |
|   | 4.39   | Building 91                                                         | 92  |
|   | 4.40   | Building 92                                                         | 92  |
|   | 4.41   | Buildings 93 and 94                                                 | 92  |
|   | 4.42   | Building 95                                                         | 94  |
|   | 4.43   | Building 96                                                         | 95  |
|   | 4.44   | Building 97                                                         | 95  |
|   | 4.45   | Building 98                                                         | 96  |
|   | 4.46   | Building 99                                                         | 99  |
|   | 4.47   | Building 100                                                        | 100 |
|   | 4.48   | Building 101                                                        | 101 |
|   | 4.49   | Building 102                                                        | 101 |
|   | 4.50   | Building 103                                                        | 102 |
| 5 | OTH    | HER FEATURES                                                        | 104 |
|   | 5.1    | F17 cast iron lamp stand                                            | 104 |
|   | 5.2    | F23 weighbridge                                                     | 105 |
|   | 5.3    | F29 Cast iron lamp stand                                            | 106 |
|   | 5.4 F  | 33 Cast iron lamp stand                                             | 107 |
|   | 5.5    | F34 gate Hutcheon Street                                            | 108 |
|   | 5.6    | Culvert F41                                                         | 108 |
|   | 5.7    | F44 concrete steps to gantry Building 100                           | 109 |
|   | 5.8    | F46 Gate on Maberly Street                                          | 111 |
|   | 5.9    | F48/49 Hutcheon Street boundary wall                                |     |
| 6 | COI    | NCLUSIONS                                                           | 113 |
| 7 | REC    | COMMENDATIONS                                                       | 115 |
| 8 | REF    | FERENCES                                                            | 116 |
| 9 | ACŁ    | (NOWLEDGEMENTS                                                      | 117 |
|   |        | DIX 1 MAPS                                                          |     |
|   |        | DIX 2 FEATURES RECORDED IN THIS SURVEY                              | 128 |
|   |        | DIX 3 PLANS AND ILLUSTRATIONS HELD BY ABERDEEN ART GALLERY &        | 104 |
|   |        | MS                                                                  |     |
|   |        | DIX 4 DOCUMENTS HELD BY ABERDEEN CITY COUNCIL ARCHIVES              |     |
| н | นแตเทต | Warrants                                                            | 154 |