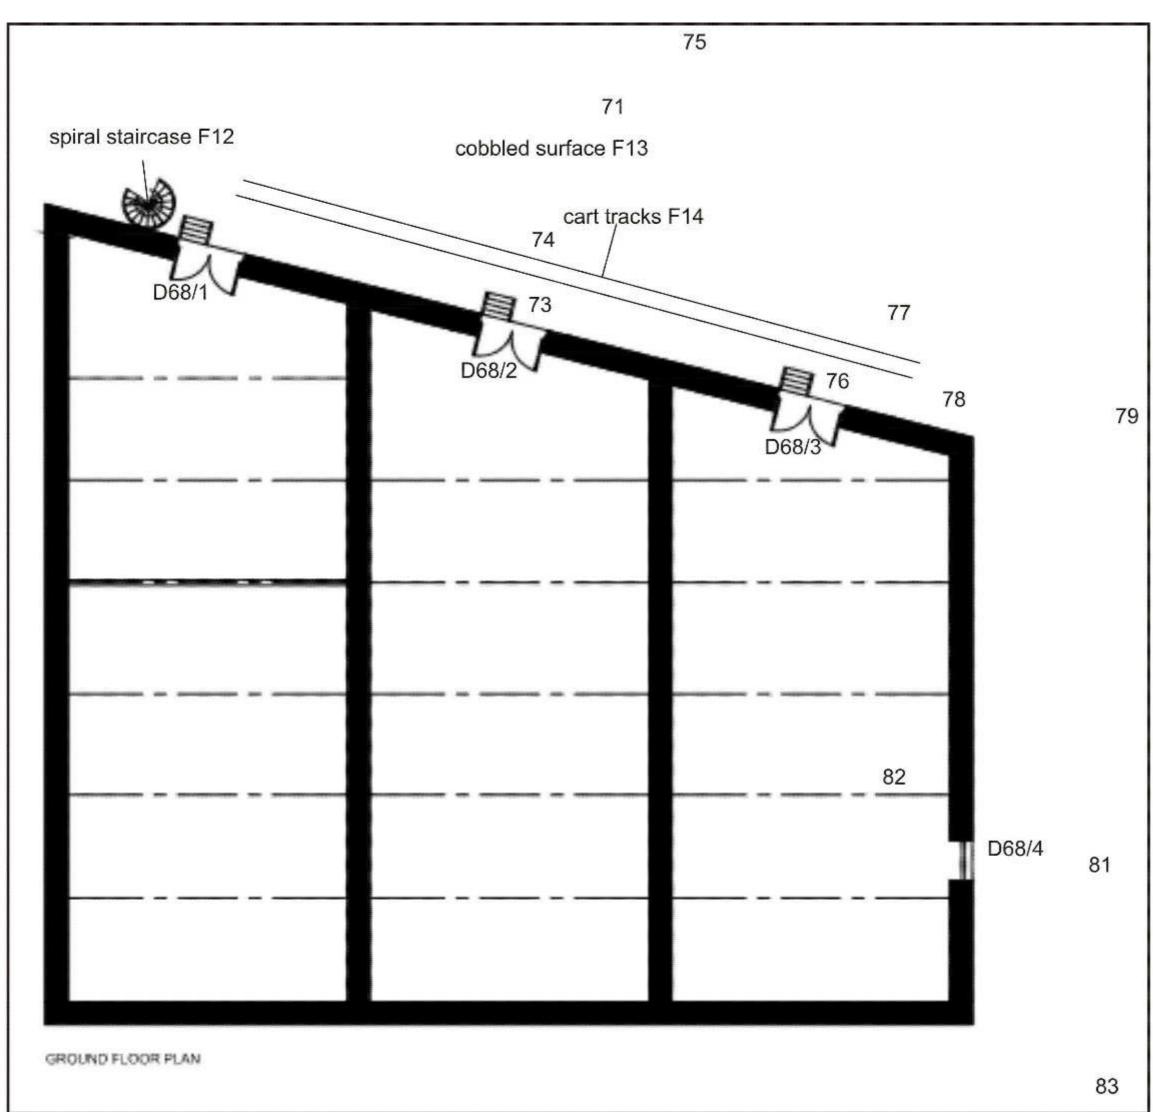

|   | 4.32   | Building 68                                                         | 74  |
|---|--------|---------------------------------------------------------------------|-----|
|   | 4.33   | Buildings 69-82                                                     | 75  |
|   | 4.34   | Building 83                                                         | 75  |
|   | 4.35   | Buildings 84-86                                                     | 80  |
|   | 4.36   | Buildings 87                                                        | 85  |
|   | 4.37   | Building 88/89/90/90A Batching and carding sheds, hose-lining tower | 86  |
|   | 4.38   | Building 88A                                                        | 90  |
|   | 4.39   | Building 91                                                         | 92  |
|   | 4.40   | Building 92                                                         | 92  |
|   | 4.41   | Buildings 93 and 94                                                 | 92  |
|   | 4.42   | Building 95                                                         | 94  |
|   | 4.43   | Building 96                                                         | 95  |
|   | 4.44   | Building 97                                                         | 95  |
|   | 4.45   | Building 98                                                         | 96  |
|   | 4.46   | Building 99                                                         | 99  |
|   | 4.47   | Building 100                                                        | 100 |
|   | 4.48   | Building 101                                                        | 101 |
|   | 4.49   | Building 102                                                        | 101 |
|   | 4.50   | Building 103                                                        | 102 |
| 5 | OTH    | HER FEATURES                                                        | 104 |
|   | 5.1    | F17 cast iron lamp stand                                            | 104 |
|   | 5.2    | F23 weighbridge                                                     | 105 |
|   | 5.3    | F29 Cast iron lamp stand                                            | 106 |
|   | 5.4 F  | 33 Cast iron lamp stand                                             | 107 |
|   | 5.5    | F34 gate Hutcheon Street                                            | 108 |
|   | 5.6    | Culvert F41                                                         | 108 |
|   | 5.7    | F44 concrete steps to gantry Building 100                           | 109 |
|   | 5.8    | F46 Gate on Maberly Street                                          | 111 |
|   | 5.9    | F48/49 Hutcheon Street boundary wall                                |     |
| 6 | COI    | NCLUSIONS                                                           | 113 |
| 7 | REC    | COMMENDATIONS                                                       | 115 |
| 8 | REF    | FERENCES                                                            | 116 |
| 9 | ACŁ    | (NOWLEDGEMENTS                                                      | 117 |
|   |        | DIX 1 MAPS                                                          |     |
|   |        | DIX 2 FEATURES RECORDED IN THIS SURVEY                              | 128 |
|   |        | DIX 3 PLANS AND ILLUSTRATIONS HELD BY ABERDEEN ART GALLERY &        | 104 |
|   |        | MS                                                                  |     |
|   |        | DIX 4 DOCUMENTS HELD BY ABERDEEN CITY COUNCIL ARCHIVES              |     |
| н | นแตเทต | Warrants                                                            | 154 |