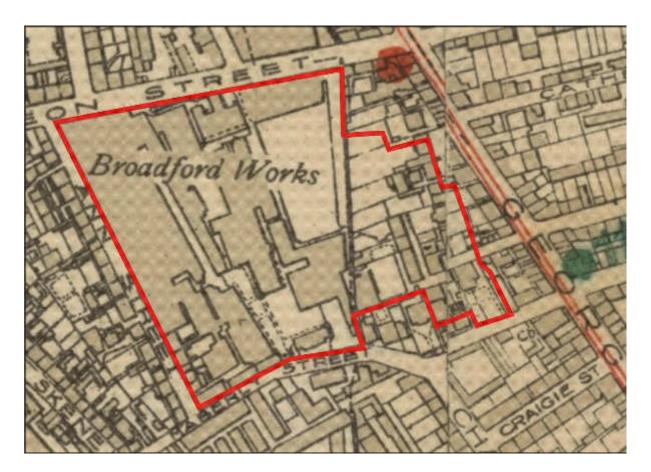

ry of Scotland)



Illus 162 Illus 4 First Edition Ordnance Survey map 1869 with site outlined in red (copyright National Library of Scotland) Aberdeen Sheet LXXV.11 (Old Machar) Survey date: 1867 Publication date: 1869



Illus 163 Keith and Gibb 1871 showing Broadford Works with approximate area of proposed development outlined in red (copyright National Library of Scotland)



Illus 164 Gibb's map of 1888 showing Broadford Works with approximate area of proposed development outlined in red (copyright National Library of Scotland)



Illus 165 Second Edition Ordnance Survey map showing Broadford Works with approximate area of proposed development outlined in red. Aberdeenshire 075.11 (includes: Aberdeen) Publication date: 1902 Revised: 1899/1900 (copyright National Library of Scotland)



Illus 166 Town Plan of 1915 showing Broadford Works with approximate area of proposed development outlined in red (copyright National Library of Scotland)



Illus 167 Third edition OS map showing Broadford Works with approximate area of proposed development outlined in red. (copyright National Library of Scotland) Aberdeenshire 075.11 (includes: Aberdeen) Publication date: 1926 Revised: 1924 Levelled: 1899/1900

# **APPENDIX 2 FEATURES RECORDED IN THIS SURVEY**

| F1  | Cast iron plate SW exterior wall Building 90