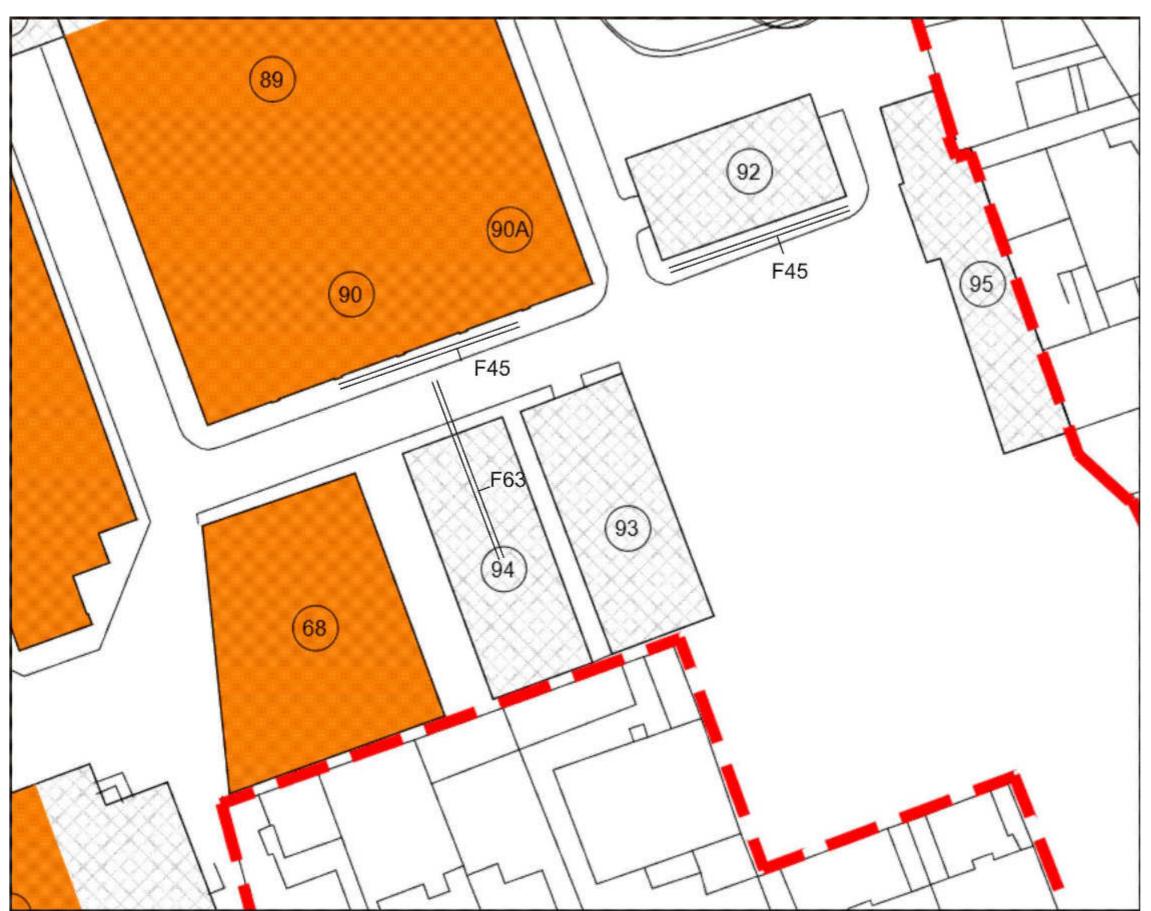

|   | 4.32   | Building 68                                                         | 74  |
|---|--------|---------------------------------------------------------------------|-----|
|   | 4.33   | Buildings 69-82                                                     | 75  |
|   | 4.34   | Building 83                                                         | 75  |
|   | 4.35   | Buildings 84-86                                                     | 80  |
|   | 4.36   | Buildings 87                                                        | 85  |
|   | 4.37   | Building 88/89/90/90A Batching and carding sheds, hose-lining tower | 86  |
|   | 4.38   | Building 88A                                                        | 90  |
|   | 4.39   | Building 91                                                         | 92  |
|   | 4.40   | Building 92                                                         | 92  |
|   | 4.41   | Buildings 93 and 94                                                 | 92  |
|   | 4.42   | Building 95                                                         | 94  |
|   | 4.43   | Building 96                                                         | 95  |
|   | 4.44   | Building 97                                                         | 95  |
|   | 4.45   | Building 98                                                         | 96  |
|   | 4.46   | Building 99                                                         | 99  |
|   | 4.47   | Building 100                                                        | 100 |
|   | 4.48   | Building 101                                                        | 101 |
|   | 4.49   | Building 102                                                        | 101 |
|   | 4.50   | Building 103                                                        | 102 |
| 5 | OTH    | HER FEATURES                                                        | 104 |
|   | 5.1    | F17 cast iron lamp stand                                            | 104 |
|   | 5.2    | F23 weighbridge                                                     | 105 |
|   | 5.3    | F29 Cast iron lamp stand                                            | 106 |
|   | 5.4 F  | 33 Cast iron lamp stand                                             | 107 |
|   | 5.5    | F34 gate Hutcheon Street                                            | 108 |
|   | 5.6    | Culvert F41                                                         | 108 |
|   | 5.7    | F44 concrete steps to gantry Building 100                           | 109 |
|   | 5.8    | F46 Gate on Maberly Street                                          | 111 |
|   | 5.9    | F48/49 Hutcheon Street boundary wall                                |     |
| 6 | COI    | NCLUSIONS                                                           | 113 |
| 7 | REC    | COMMENDATIONS                                                       | 115 |
| 8 | REF    | FERENCES                                                            | 116 |
| 9 | ACŁ    | (NOWLEDGEMENTS                                                      | 117 |
|   |        | DIX 1 MAPS                                                          |     |
|   |        | DIX 2 FEATURES RECORDED IN THIS SURVEY                              | 128 |
|   |        | DIX 3 PLANS AND ILLUSTRATIONS HELD BY ABERDEEN ART GALLERY &        | 104 |
|   |        | MS                                                                  |     |
|   |        | DIX 4 DOCUMENTS HELD BY ABERDEEN CITY COUNCIL ARCHIVES              |     |
| н | นแตเทต | Warrants                                                            | 154 |