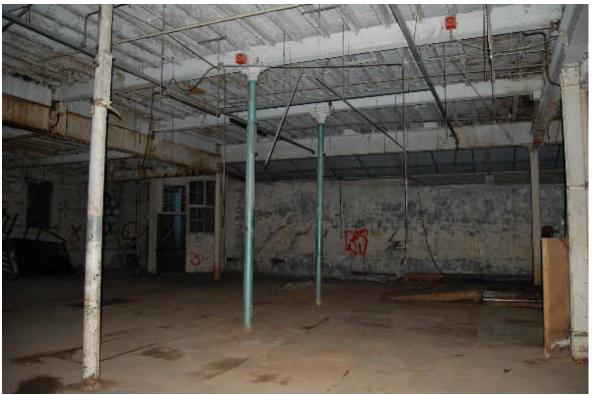

68). This corner of the building may have originally been squared but the proximity of other buildings at this point probably caused this corner to be removed to allow traffic through between Buildings 51 and 47 and 50. This may

have occurred when the bathroom block (B50A) was added to the NW corner of Building 50 making this gap very small. A sandstone quoin was inserted into the corner with a triangular cut-away section and underneath a series of four inset brick; 'steps' allow the corner to be removed and an extra 0.5m of space between the buildings.

The interior of the buildings has been altered and there are no older fittings apart from the round sectioned cast iron columns (Illus 70).



Illus 69 Building 51 SE corner showing sandstone and bullnose brick corner detail; facing WNW



Illus 70 Building 51 interior showing round cast iron pillars, newer concrete wall (right) and replacement ceilings; facing SE



## 4.26 Buildings 52 and 52A

Building 52 (Illus 72) was originally built in 1862 as a boiler house and later an economiser was built on the N end (CANMORE ID NJ90NW 125.3). It is a brick, single story building 19.5 long, 14.5m wide and 5m high with thin brick buttresses on all internal and external walls. It has an extension on the S façade 16m long and 5m wide, some of which has since been taken down to ground level to allow access to boiler flue F52/7. The N wall has a series of seven brick arches, now blocked with brick (Illus 73). They are each 2.5m wide and 4m high with a 0.5m wide brick arch (Illus 74). There is a boiler *in situ* but no access is possi