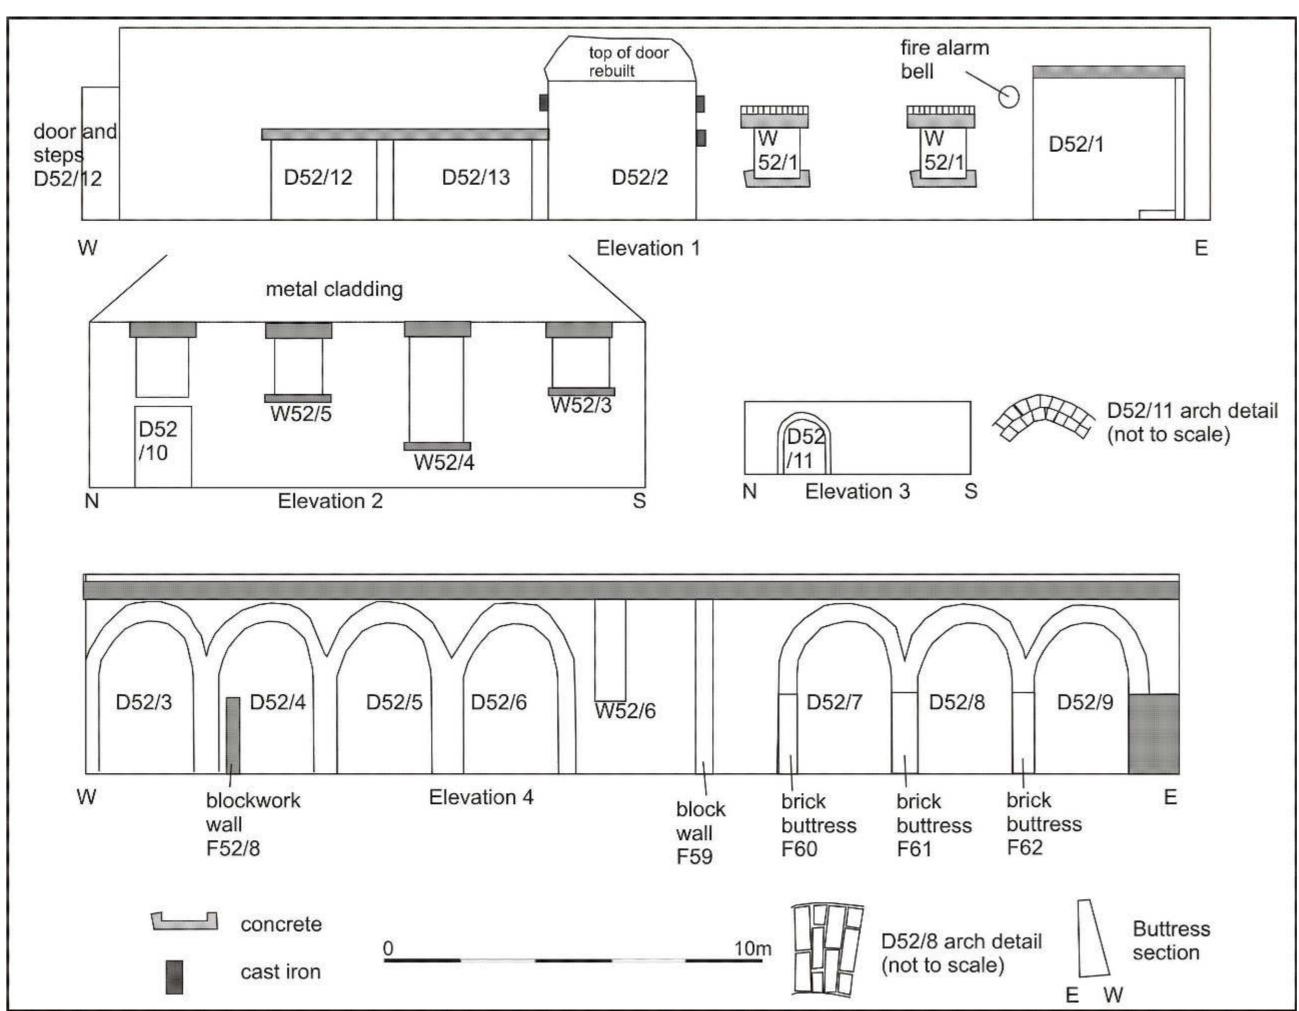

# **CONTENTS**

| 1 | INT  | RODUCTION                       | 9  |
|---|------|---------------------------------|----|
| 2 | ARG  | CHAEOLOGICAL BACKGROUND         | 11 |
| 3 | MAI  | PS, ARCHIVES AND RESOURCES      | 11 |
| 4 | STA  | ANDING BUILDING SURVEY          | 18 |
|   | 4.1  | Building 1                      | 18 |
|   | 4.2  | Buildings 2 and 3               | 22 |
|   | 4.3  | Buildings 4, 4A, 5, 7, 64       | 22 |
|   | 4.4  | Buildings 18 and 19             | 26 |
|   | 4.5  | Buildings 20, 21, 22            | 30 |
|   | 4.6  | Building 23                     | 35 |
|   | 4.7  | Building 24                     | 36 |
|   | 4.8  | Building 25                     | 36 |
|   | 4.9  | Building 26 winding and warping | 37 |
|   | 4.10 | Building 26A                    | 39 |
|   | 4.11 | Building 27                     | 39 |
|   | 4.12 | Building 28                     | 39 |
|   | 4.13 | Building 29                     | 39 |
|   | 4.14 | Building 30                     | 40 |
|   | 4.15 | Building 31                     | 42 |
|   | 4.16 | Building 32                     | 42 |
|   | 4.17 | Building 32A                    | 47 |
|   | 4.18 | Building 33-42                  | 47 |
|   | 4.19 | Building 43                     | 48 |
|   | 4.20 | Building 44                     | 51 |
|   | 4.21 | Building 45                     | 54 |
|   | 4.22 | Building 46                     | 56 |
|   | 4.23 | Building 47                     | 56 |
|   | 4.24 | Buildings 48, 49 and 50         | 59 |
|   | 4.25 | Building 51                     | 59 |
|   | 4.26 | Buildings 52 and 52A            | 62 |
|   | 4.27 | Building 53                     | 66 |
|   | 4.28 | Building 54                     | 68 |
|   | 4.29 | Building 55                     | 70 |
|   | 4.30 | Buildings 56-63, 65-66          | 73 |
|   | 4.31 | Building 64                     | 74 |