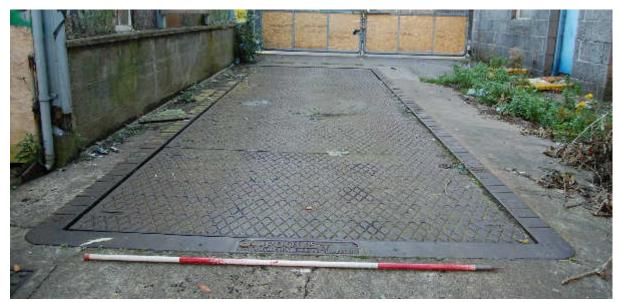

OTHER FEATURES**

A number of other features not given building numbers are included in this survey. Most are included in with associated buildings but the features below are not directly associated with a single building.

### 5.1 F17 cast iron lamp stand

F17 is a cast iron lamp stand on the S wall of Building 52 (Illus 139). It is painted gold on a red undercoat and has flower and scroll decoration. It is similar to F33 which has a makers mark maker's mark 'MACFARLANE & CO'.



Illus 139 Cast iron lamp stand F17; facing NNW

## 5.2 F23 weighbridge

Weighbridge between Buildings 1 and 7 (Illus 140) on the S Maberly St side within main gate. Structure labelled 'Pooley, Birmingham, England' (Illus 141). Henry Pooley and Son Albion Foundry, Liverpool and 72 John Bright Street, Birmingham.



Illus 140 Weighbridge F23; facing SSE



Illus 141 POOLEY/BIRMINGHAM-ENGLAND makers mark NNW end of weigh bridge F23; facing SSE

### 5.3 F29 Cast iron lamp stand

Cast iron street lamp with flower and leaf decoration (Illus 142) on the E side Building 45 with makers mark 'McDowall Steven & Co/Falkirk & ?' (Illus 143). McDowall Steven & Co Ltd were established in Glasgow in 1834. Falkirk archives online http://www.falkirkcommunitytrust.org/heritage/archives/finding-aids/docs/business/Iron\_foundries\_and\_iron\_industries.pdf



Illus 142 Cast iron lamp stand F29; facing WSW



Illus 143 Detail of maker's mark, 'McDowall Steven & Co/Falkirk & ?, cast iron lamp stand F29; facing WSW

### 5.4 F33 Cast iron lamp stand

Cast iron lamp stand (Illus 144) on the E side of Building 102 with make