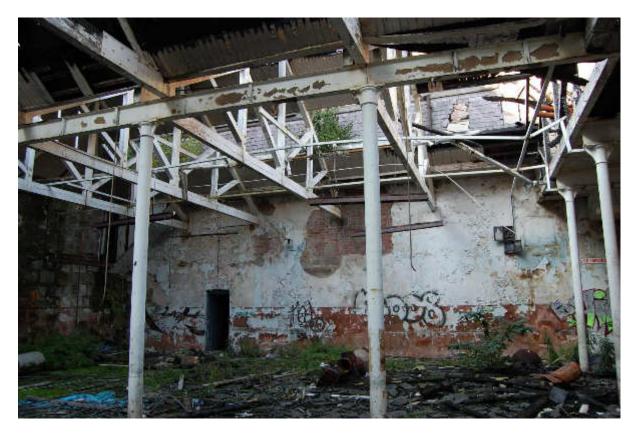

ilding is granite blocks and cherry cocking and abuts the E wall of Building 22, the N wall is of brick and abuts Building 27 and the S wall abuts the N wall of Building 32. The E wall is of granite and has a series of doors and windows with granite lintels and sills (Illus 43) mostly original to the building apart from two large Phase 2 doors (D30/1, /4) which have been inserted to allow greater access to the building. There is a series of round section cast iron columns internally (Illus 44).

The loading bay Building 29 has been attached to the E façade of Building 30 (Illus 42).



Illus 42 Building 30 E façade D30/1, W30/2, /3, D30/4 (L-R); facing NNW



Illus 43 Building 30 ENE wall with Building 26 (left) and metal roof of post-1980s loading bay Building 29 (left centre); facing S



Illus 44 Building 30 interior N wall with door D30/10 showing granite W wall, brick N wall and replacement roof; facing NW

# 4.15 **Building 31**

Building number not in use.

### 4.16 **Building 32**

The sewing mill was built in 1904 and designed by R G Wilson. Arched floors on iron columns with steel roof trusses. The building stands on the site of a three-storey hand loom factory dated, c.1811-14. The building is constructed of granite blocks with cherry cocking (Illus 45); it is 37 x 16.5m in size with five floors including a full height attic floor. The bays are divided with round sectioned cast iron columns (Illus 47) and there are large windows on the all facades. The W aspect is not accessible at the present time as the area between Buildings 32 and 22 have been infilled with s