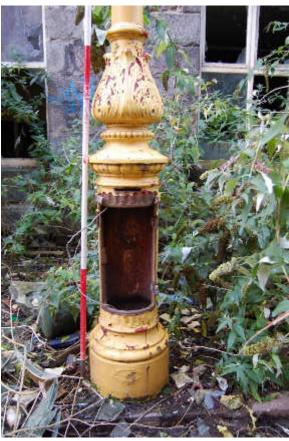

# 5.2 F23 weighbridge

Weighbridge between Buildings 1 and 7 (Illus 140) on the S Maberly St side within main gate. Structure labelled 'Pooley, Birmingham, England' (Illus 141). Henry Pooley and Son Albion Foundry, Liverpool and 72 John Bright Street, Birmingham.



Illus 140 Weighbridge F23; facing SSE



Illus 141 POOLEY/BIRMINGHAM-ENGLAND makers mark NNW end of weigh bridge F23; facing SSE

### 5.3 F29 Cast iron lamp stand

Cast iron street lamp with flower and leaf decoration (Illus 142) on the E side Building 45 with makers mark 'McDowall Steven & Co/Falkirk & ?' (Illus 143). McDowall Steven & Co Ltd were established in Glasgow in 1834. Falkirk archives online http://www.falkirkcommunitytrust.org/heritage/archives/finding-aids/docs/business/Iron\_foundries\_and\_iron\_industries.pdf



Illus 142 Cast iron lamp stand F29; facing WSW



Illus 143 Detail of maker's mark, 'McDowall Steven & Co/Falkirk & ?, cast iron lamp stand F29; facing WSW

### 5.4 F33 Cast iron lamp stand

Cast iron lamp stand (Illus 144) on the E side of Building 102 with maker's mark 'MACFARLANE & CO/GLASGOW' (Illus 145). It is corroded with no paint remaining and has flower and scroll decoration similar to F17.



Illus 144 F33 cast iron lamp stand E of Building 102; facing S



Illus 145 F33 cast iron lamp stand detail of maker's mark 'MACFARLANE & CO/GLASGOW'; facing S

## 5.5 F34 gate Hutcheon Street

Gate on the frontage of Hutcheon Street with two gate piers constructed of rusticated granite columns (Illus 146).



Illus 146 F34 Hutcheon St gate with rusticated granite gate piers; facing S

###