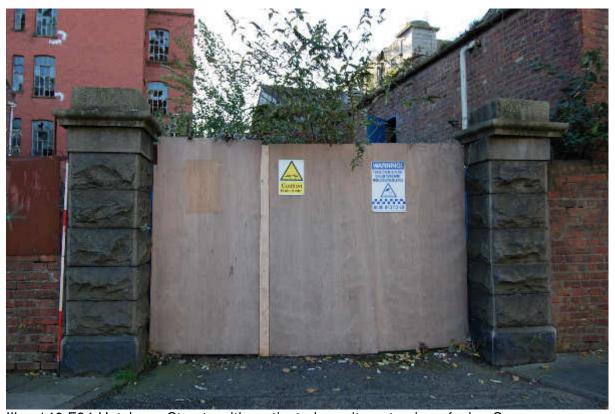

e/archives/finding-aids/docs/business/Iron\_foundries\_and\_iron\_industries.pdf



Illus 142 Cast iron lamp stand F29; facing WSW



Illus 143 Detail of maker's mark, 'McDowall Steven & Co/Falkirk & ?, cast iron lamp stand F29; facing WSW

### 5.4 F33 Cast iron lamp stand

Cast iron lamp stand (Illus 144) on the E side of Building 102 with maker's mark 'MACFARLANE & CO/GLASGOW' (Illus 145). It is corroded with no paint remaining and has flower and scroll decoration similar to F17.



Illus 144 F33 cast iron lamp stand E of Building 102; facing S



Illus 145 F33 cast iron lamp stand detail of maker's mark 'MACFARLANE & CO/GLASGOW'; facing S

## 5.5 F34 gate Hutcheon Street

Gate on the frontage of Hutcheon Street with two gate piers constructed of rusticated granite columns (Illus 146).



Illus 146 F34 Hutcheon St gate with rusticated granite gate piers; facing S

#### 5.6 Culvert F41

Culvert F41 is the West Burn which was the Works water supply. It is visible at the N edge of the site (Illus 147) but is culverted throughout the site. There is little access at this time but future works may allow access to record this feature.



Illus 147 Culvert F41 with N brick boundary wall with Hutcheon Street (centre) stone E boundary wall (right) with blocked apertures DHS/2 (left) and DHS/1 (right) and low blocked aperture in between; facing NNW

# 5.7 F44 concrete steps to gantry Building 100

Concrete steps constructed on concrete columns allowing access on the W side of Building 99 to the gantry Building 100 (Illus 148).



Illus 148 Concrete steps to Building 100 (top right)