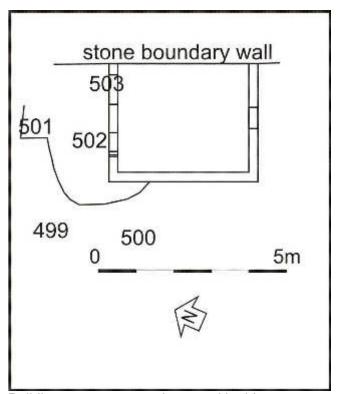

|   | 4.32   | Building 68                                                         | 74  |
|---|--------|---------------------------------------------------------------------|-----|
|   | 4.33   | Buildings 69-82                                                     | 75  |
|   | 4.34   | Building 83                                                         | 75  |
|   | 4.35   | Buildings 84-86                                                     | 80  |
|   | 4.36   | Buildings 87                                                        | 85  |
|   | 4.37   | Building 88/89/90/90A Batching and carding sheds, hose-lining tower | 86  |
|   | 4.38   | Building 88A                                                        | 90  |
|   | 4.39   | Building 91                                                         | 92  |
|   | 4.40   | Building 92                                                         | 92  |
|   | 4.41   | Buildings 93 and 94                                                 | 92  |
|   | 4.42   | Building 95                                                         | 94  |
|   | 4.43   | Building 96                                                         | 95  |
|   | 4.44   | Building 97                                                         | 95  |
|   | 4.45   | Building 98                                                         | 96  |
|   | 4.46   | Building 99                                                         | 99  |
|   | 4.47   | Building 100                                                        | 100 |
|   | 4.48   | Building 101                                                        | 101 |
|   | 4.49   | Building 102                                                        | 101 |
|   | 4.50   | Building 103                                                        | 102 |
| 5 | OTH    | HER FEATURES                                                        | 104 |
|   | 5.1    | F17 cast iron lamp stand                                            | 104 |
|   | 5.2    | F23 weighbridge                                                     | 105 |
|   | 5.3    | F29 Cast iron lamp stand                                            | 106 |
|   | 5.4 F  | 33 Cast iron lamp stand                                             | 107 |
|   | 5.5    | F34 gate Hutcheon Street                                            | 108 |
|   | 5.6    | Culvert F41                                                         | 108 |
|   | 5.7    | F44 concrete steps to gantry Building 100                           | 109 |
|   | 5.8    | F46 Gate on Maberly Street                                          | 111 |
|   | 5.9    | F48/49 Hutcheon Street boundary wall                                |     |
| 6 | COI    | NCLUSIONS                                                           | 113 |
| 7 | REC    | COMMENDATIONS                                                       | 115 |
| 8 | REF    | FERENCES                                                            | 116 |
| 9 | ACŁ    | (NOWLEDGEMENTS                                                      | 117 |
|   |        | DIX 1 MAPS                                                          |     |
|   |        | DIX 2 FEATURES RECORDED IN THIS SURVEY                              | 128 |
|   |        | DIX 3 PLANS AND ILLUSTRATIONS HELD BY ABERDEEN ART GALLERY &        | 104 |
|   |        | MS                                                                  |     |
|   |        | DIX 4 DOCUMENTS HELD BY ABERDEEN CITY COUNCIL ARCHIVES              |     |
| н | นแตเทต | Warrants                                                            | 154 |