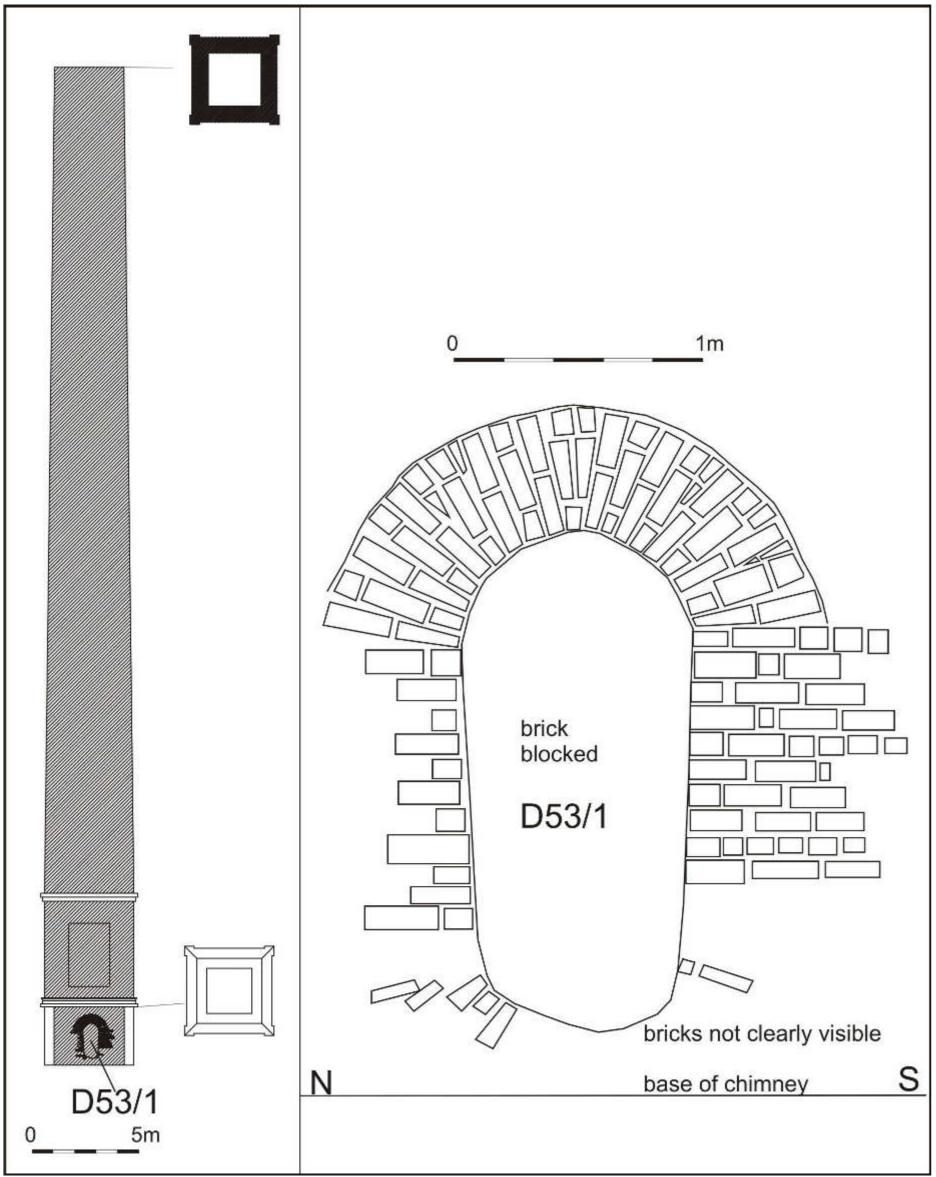

# **CONTENTS**

| 1 | INT  | RODUCTION                       | 9  |
|---|------|---------------------------------|----|
| 2 | ARG  | CHAEOLOGICAL BACKGROUND         | 11 |
| 3 | MAI  | PS, ARCHIVES AND RESOURCES      | 11 |
| 4 | STA  | ANDING BUILDING SURVEY          | 18 |
|   | 4.1  | Building 1                      | 18 |
|   | 4.2  | Buildings 2 and 3               | 22 |
|   | 4.3  | Buildings 4, 4A, 5, 7, 64       | 22 |
|   | 4.4  | Buildings 18 and 19             | 26 |
|   | 4.5  | Buildings 20, 21, 22            | 30 |
|   | 4.6  | Building 23                     | 35 |
|   | 4.7  | Building 24                     | 36 |
|   | 4.8  | Building 25                     | 36 |
|   | 4.9  | Building 26 winding and warping | 37 |
|   | 4.10 | Building 26A                    | 39 |
|   | 4.11 | Building 27                     | 39 |
|   | 4.12 | Building 28                     | 39 |
|   | 4.13 | Building 29                     | 39 |
|   | 4.14 | Building 30                     | 40 |
|   | 4.15 | Building 31                     | 42 |
|   | 4.16 | Building 32                     | 42 |
|   | 4.17 | Building 32A                    | 47 |
|   | 4.18 | Building 33-42                  | 47 |
|   | 4.19 | Building 43                     | 48 |
|   | 4.20 | Building 44                     | 51 |
|   | 4.21 | Building 45                     | 54 |
|   | 4.22 | Building 46                     | 56 |
|   | 4.23 | Building 47                     | 56 |
|   | 4.24 | Buildings 48, 49 and 50         | 59 |
|   | 4.25 | Building 51                     | 59 |
|   | 4.26 | Buildings 52 and 52A            | 62 |
|   | 4.27 | Building 53                     | 66 |
|   | 4.28 | Building 54                     | 68 |
|   | 4.29 | Building 55                     | 70 |
|   | 4.30 | Buildings 56-63, 65-66          | 73 |
|   | 4.31 | Building 64                     | 74 |