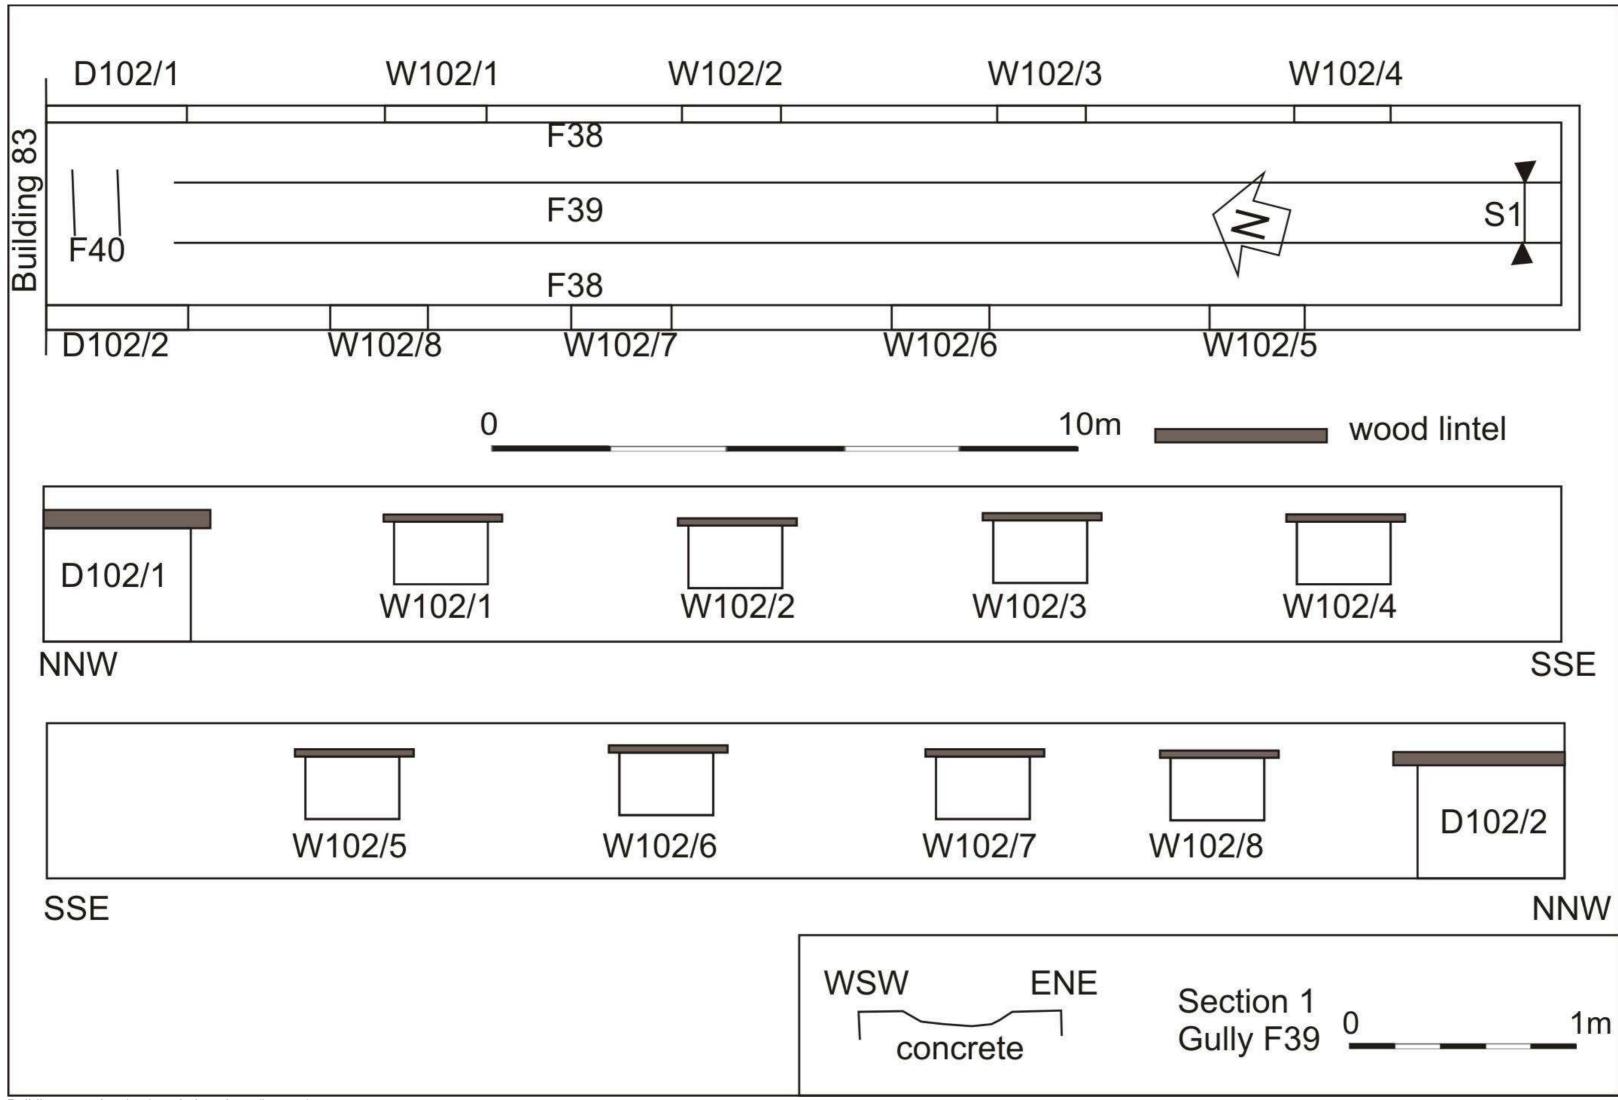

|   | 4.32   | Building 68                                                         | 74  |
|---|--------|---------------------------------------------------------------------|-----|
|   | 4.33   | Buildings 69-82                                                     | 75  |
|   | 4.34   | Building 83                                                         | 75  |
|   | 4.35   | Buildings 84-86                                                     | 80  |
|   | 4.36   | Buildings 87                                                        | 85  |
|   | 4.37   | Building 88/89/90/90A Batching and carding sheds, hose-lining tower | 86  |
|   | 4.38   | Building 88A                                                        | 90  |
|   | 4.39   | Building 91                                                         | 92  |
|   | 4.40   | Building 92                                                         | 92  |
|   | 4.41   | Buildings 93 and 94                                                 | 92  |
|   | 4.42   | Building 95                                                         | 94  |
|   | 4.43   | Building 96                                                         | 95  |
|   | 4.44   | Building 97                                                         | 95  |
|   | 4.45   | Building 98                                                         | 96  |
|   | 4.46   | Building 99                                                         | 99  |
|   | 4.47   | Building 100                                                        | 100 |
|   | 4.48   | Building 101                                                        | 101 |
|   | 4.49   | Building 102                                                        | 101 |
|   | 4.50   | Building 103                                                        | 102 |
| 5 | OTH    | HER FEATURES                                                        | 104 |
|   | 5.1    | F17 cast iron lamp stand                                            | 104 |
|   | 5.2    | F23 weighbridge                                                     | 105 |
|   | 5.3    | F29 Cast iron lamp stand                                            | 106 |
|   | 5.4 F  | 33 Cast iron lamp stand                                             | 107 |
|   | 5.5    | F34 gate Hutcheon Street                                            | 108 |
|   | 5.6    | Culvert F41                                                         | 108 |
|   | 5.7    | F44 concrete steps to gantry Building 100                           | 109 |
|   | 5.8    | F46 Gate on Maberly Street                                          | 111 |
|   | 5.9    | F48/49 Hutcheon Street boundary wall                                |     |
| 6 | COI    | NCLUSIONS                                                           | 113 |
| 7 | REC    | COMMENDATIONS                                                       | 115 |
| 8 | REF    | FERENCES                                                            | 116 |
| 9 | ACŁ    | (NOWLEDGEMENTS                                                      | 117 |
|   |        | DIX 1 MAPS                                                          |     |
|   |        | DIX 2 FEATURES RECORDED IN THIS SURVEY                              | 128 |
|   |        | DIX 3 PLANS AND ILLUSTRATIONS HELD BY ABERDEEN ART GALLERY &        | 104 |
|   |        | MS                                                                  |     |
|   |        | DIX 4 DOCUMENTS HELD BY ABERDEEN CITY COUNCIL ARCHIVES              |     |
| н | นแตเทต | Warrants                                                            | 154 |