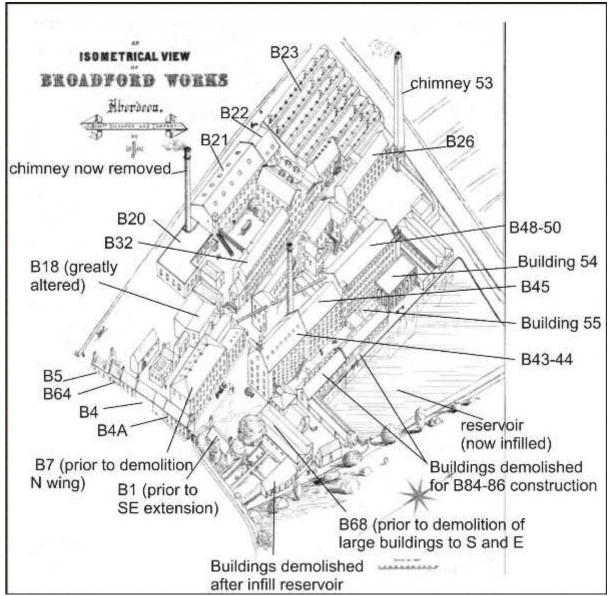

and Walker. Carding and preparing and spinning in large fireproof red brick mill, single arches on single row of columns;
- O: Offices (19th century) built in at least three phases;
- P: Hose Pipe Weaving (c.1900) now blending, internally re-constructed. Two tall cylindrical towers one brick, one concrete, served to test and dry the hose pipes;
- Q: Batching, breaker cards and old machinery store (1913, later extended). Single storey, with fire barriers;
- R: Boiler House (c.1862), with later economiser;
- S: Waste Cleaning House and Dust Store (c.1913);
- T: Dining Hall;
- U: Raw Flax Warehouses. The smaller block is granite clad, c.1870, the larger and turretted brick 'fortress' by Wilson and Walker (1911-13), ferro concrete (Hennebique floors). Each have galleries for external access.



Illus 4 Isometric plan of Broadfords annotated with modern building numbers (copyright Aberdeen Art Gallery & Museums Collections)



Illus 5 View of Broadford works, dated 1842-1864, Published by J and J Hay from the E showing reservoir now infilled with Buildings 43, 45, 48, 50 (centre). These three chimneys and the left centre and right centre buildings have since been demolished (copyright Aberdeen Art Gallery & Museums Collections)



Illus 6 Undated plan prior to infilling reservoir with modern building plan in red (held at Cameron and Ross)



Illus 7 Layout of buildings update date illegible but after infill of reservoir and extension to Building 1 (held at Cameron and Ross)

#### 4 STANDING BUILDING SURVEY

Level 2 Standing Building Survey of the older buildings and a photograph