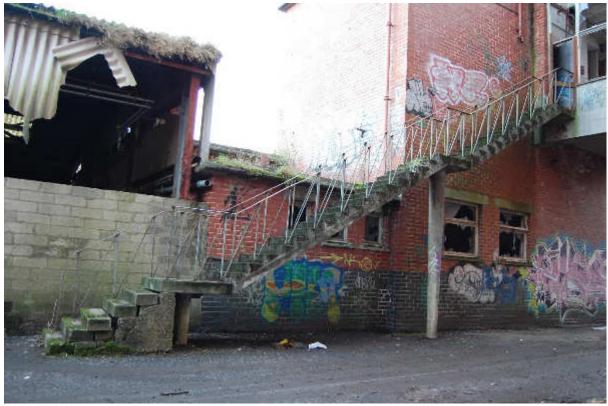

# Broadford Works, Maberly Street, Aberdeen, AB25 1NB Level 2 Standing Building Recording and photographic survey

Alison Cameron Cameron Archaeology Ltd Version 2: 11 January 2017