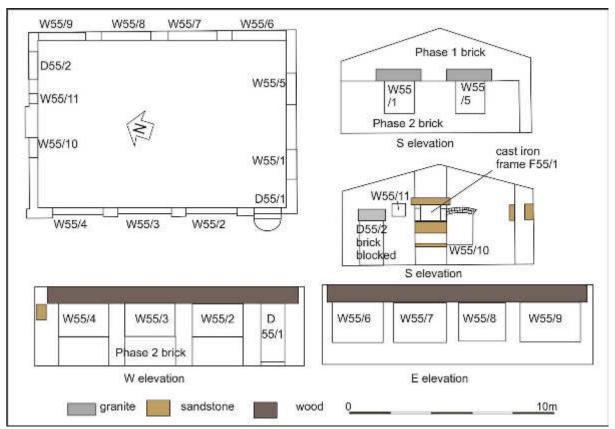

ws and a door on a semi-circular concrete step (D55/1). The walls appear to have been substantially rebuilt in places with a more modern grey brick. Watson (1992, 233) suggests it was built in at least three phases. It appears on the 1866 Isometrical View of Broadford Works (Illus 4) where it appears to be adjoined to buildings on the S and E walls and when they were demolished the walls were rebuilt to create a stand alone building. An undated plan held at Cameron and Ross (Illus 89) shows this building substantially larger. The windows and doors were probably originally arched brick lintels as W55/10 in the unreconstructed wall. There is a cast iron plate in the central buttress on the N wall (F55/1) which may have been associated with an original flue for a domestic or industrial use.



Illus 85 Building 55 plan and elevations showing S and W walls substantially rebuilt



Illus 86 Building 55, W front façade, facing SE



Illus 87 Building 55 N gable showing rebuilding with later grey brick, facing ESE



Illus 88 Building 55 (centre bottom), Building 54 (centre top), Building 48 (left) Building 86 (right) with cast iron light stand F29 in 2003; facing N (copyright RCAHMS SC 1378220).



Illus 89 Detail of undated plan pre infilling of reservoir before 1914 showing original larger size of Building 55 (plan held at Cameron and Ross)

### 4.30 Buildings 56-63, 65-66

These buildings were removed after infilling the reservoir (Illus 90) and replaced by Buildings 84-86 (dated 1914) and Buildings 88-90.



Illus 90 Buildings removed prior to 1914 for replacement with Buildi