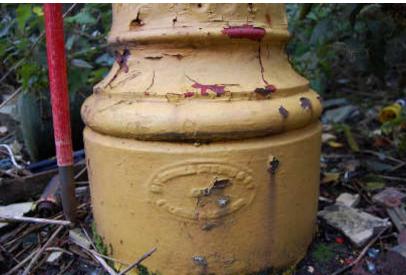

gs 1 and 7 (Illus 140) on the S Maberly St side within main gate. Structure labelled 'Pooley, Birmingham, England' (Illus 141). Henry Pooley and Son Albion Foundry, Liverpool and 72 John Bright Street, Birmingham.



Illus 140 Weighbridge F23; facing SSE



Illus 141 POOLEY/BIRMINGHAM-ENGLAND makers mark NNW end of weigh bridge F23; facing SSE

### 5.3 F29 Cast iron lamp stand

Cast iron street lamp with flower and leaf decoration (Illus 142) on the E side Building 45 with makers mark 'McDowall Steven & Co/Falkirk & ?' (Illus 143). McDowall Steven & Co Ltd were established in Glasgow in 1834. Falkirk archives online http://www.falkirkcommunitytrust.org/heritage/archives/finding-aids/docs/business/Iron\_foundries\_and\_iron\_industries.pdf



Illus 142 Cast iron lamp stand F29; facing WSW



Illus 143 Detail of maker's mark, 'McDowall Steven & Co/Falkirk & ?, cast iron lamp stand F29; facing WSW

### 5.4 F33 Cast iron lamp stand

Cast iron lamp stand (Illus 144) on the E side of Building 102 with maker's mark 'MACFARLANE & CO/GLASGOW' (Illus 145). It is corroded with no paint remaining and has flower and scroll decoration similar to F17.



Illus 144 F33 cast iron lamp stand E of Building 102; facing S



Illus 145 F33 cast iron lamp stand detail of maker's mark 'MACFARLANE & CO/GLASGOW'; facing S

## 5.5 F34 gate Hutcheon Street

Gate on the frontage of Hutcheon Street with two gate piers constructed of rusticated granite columns (Illus 146).



Illus 146 F34 Hutcheon St gate with rusticated granite gate piers; facing S

#### 5.6 Culvert F41

Culvert F41 is the West Burn wh