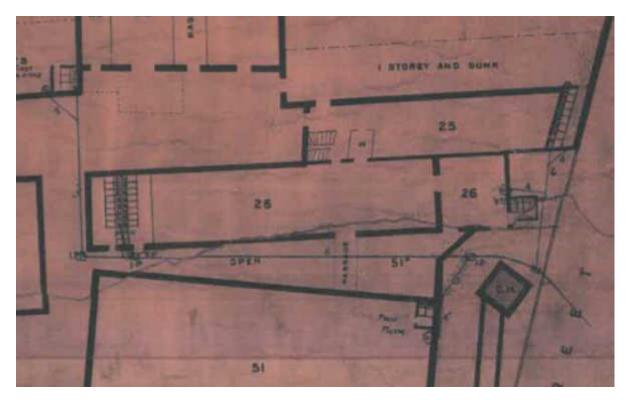

façade (Illus 36) and the wall on Ann St is 4m high with two window apertures and one door. The exterior walls are granite blocks with cherry cocking. The Hutcheon Street façade is split into 5 gables and there are three windows (W23/1, /2, /3). There is a new roof on the building.



Illus 35 Building 23 corner Ann Street and Hutcheon St showing single storey granite structure with D23/1; facing NNE



Illus 36 Building 23 N façade on Hutcheon St with W23/3, /2, /3 (L-R); facing SSE

# 4.7 Building 24

Building number not in use.

# 4.8 Building 25

This is a small section of building between Building 26 to the E and Building 27 to the W. It was originally a larger building parallel to Building 26 (Illus 37) and extending to Hutcheon Street but this area is now occupied by Building 26A.



Illus 37 Detail of undated plan predating infilling of reservoir before 1914 showing Buildings 25 and 26 originally extending farther N to the Hutcheon St frontage (held at Cameron and Ross)

# 4.9 Building 26 winding and warping

Winding and warping department (CANMORE ID NJ90NW 125.12), built in two stages, c.1850 (Building 26; Illus 38-39) and c.1880. Building 26 is not labelled on the 1929 Insurance and is included in the Winding and Warping department on CANMORE. The building is rectangular, 34.5m long and 9.5m wide, three storeys high with granite lintels and sills.

There is little access to the exterior at time of writing and no access to the interior because of former fire damage.



Illus 38 Building 26 SSE gable W26/2 (left) 26/3 (right) and cast iron bracket F28 (bottom right