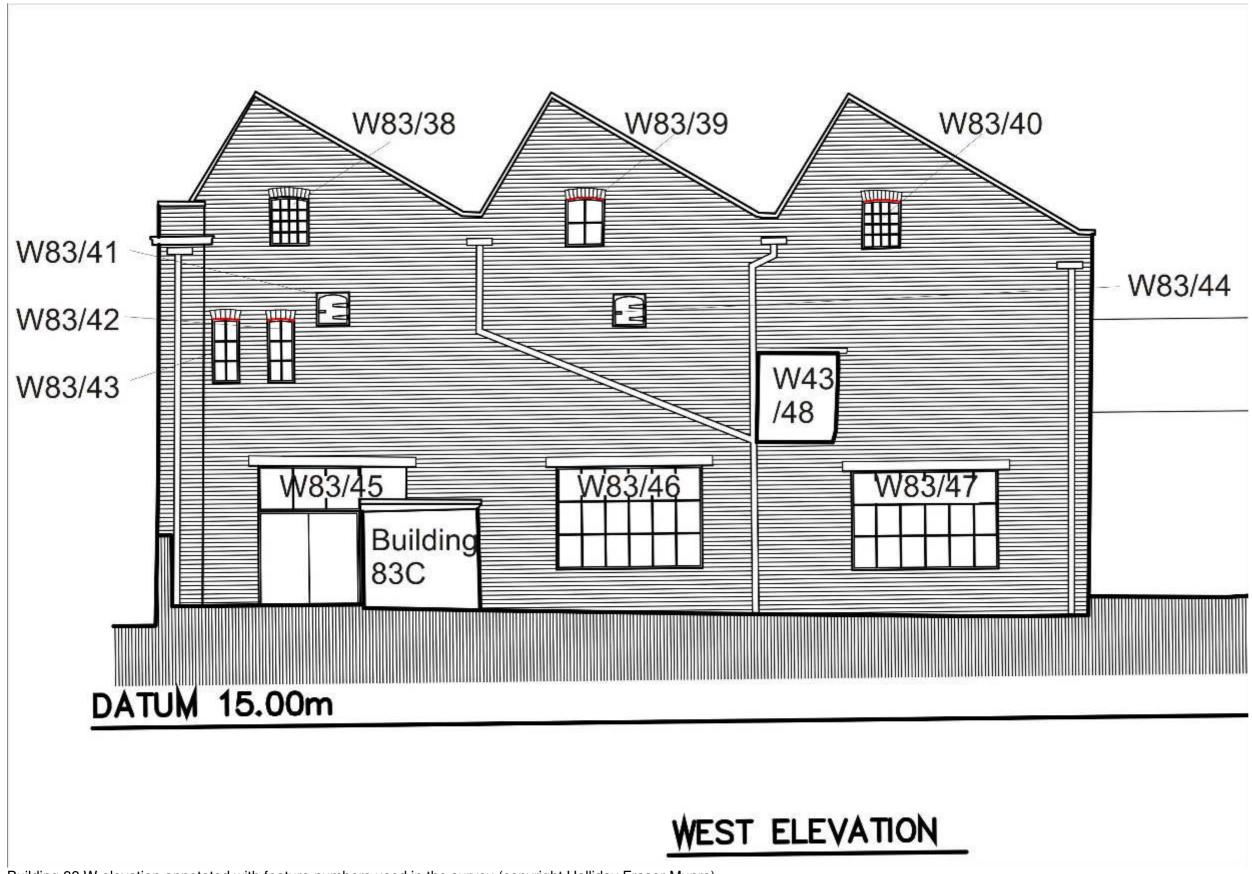

the survey



Building 52 elevations annotated with feature numbers used in the survey



Building 52 F58 elevations and brick detail



Building 53 brick chimney plan and elevation (left, copyright Halliday Fraser Munro), elevation drawing door D53/1





Building 54 elevations annotated with feature numbers used in the survey (copyright Halliday Fraser Munro)



Building 55 plan and elevations annotated with feature numbers used in the survey



Building 68 plans



Building 68 ground floor





Building 83 plan annotated with feature numbers used in the survey (copyright Halliday Fraser Munro)



Building 83 S and E elevations annotated with feature numbers used in the survey



Building 83 N elevation annotated with feature numbers used in the survey (copyright Halliday Fraser Munro)



Building 83 W elevation annotated with feature numbers used in the survey (copyright Halliday Fraser Munro)



Buildings 84-86 ground and 1st floor plans annotated with feature numbers used in the survey (copyright Halliday Fraser Munro)





Buildings 84-86 E and W elevation annotated with feature numbers used in the survey (copyright Halliday Fraser Munro)



Buildings 84-86 N and S elevation annotated with feature numbers used in the survey (copyright Halliday Fraser Munro)



Building 85 W elevation central tower detail annotated with feature numbers used in the survey (copyright Halliday Fraser Munro)





Buildings 88-90 N and S elevations annotated with feature numbers used in the survey (copyright Halliday Fraser Munro)



Buildings 88-90 E and W elevations annotated with feature