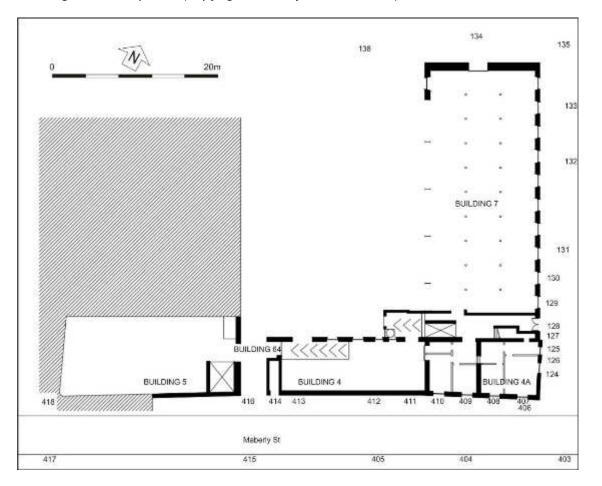

|   | 4.32   | Building 68                                                         | 74  |
|---|--------|---------------------------------------------------------------------|-----|
|   | 4.33   | Buildings 69-82                                                     | 75  |
|   | 4.34   | Building 83                                                         | 75  |
|   | 4.35   | Buildings 84-86                                                     | 80  |
|   | 4.36   | Buildings 87                                                        | 85  |
|   | 4.37   | Building 88/89/90/90A Batching and carding sheds, hose-lining tower | 86  |
|   | 4.38   | Building 88A                                                        | 90  |
|   | 4.39   | Building 91                                                         | 92  |
|   | 4.40   | Building 92                                                         | 92  |
|   | 4.41   | Buildings 93 and 94                                                 | 92  |
|   | 4.42   | Building 95                                                         | 94  |
|   | 4.43   | Building 96                                                         | 95  |
|   | 4.44   | Building 97                                                         | 95  |
|   | 4.45   | Building 98                                                         | 96  |
|   | 4.46   | Building 99                                                         | 99  |
|   | 4.47   | Building 100                                                        | 100 |
|   | 4.48   | Building 101                                                        | 101 |
|   | 4.49   | Building 102                                                        | 101 |
|   | 4.50   | Building 103                                                        | 102 |
| 5 | OTH    | HER FEATURES                                                        | 104 |
|   | 5.1    | F17 cast iron lamp stand                                            | 104 |
|   | 5.2    | F23 weighbridge                                                     | 105 |
|   | 5.3    | F29 Cast iron lamp stand                                            | 106 |
|   | 5.4 F  | 33 Cast iron lamp stand                                             | 107 |
|   | 5.5    | F34 gate Hutcheon Street                                            | 108 |
|   | 5.6    | Culvert F41                                                         | 108 |
|   | 5.7    | F44 concrete steps to gantry Building 100                           | 109 |
|   | 5.8    | F46 Gate on Maberly Street                                          | 111 |
|   | 5.9    | F48/49 Hutcheon Street boundary wall                                |     |
| 6 | COI    | NCLUSIONS                                                           | 113 |
| 7 | REC    | COMMENDATIONS                                                       | 115 |
| 8 | REF    | FERENCES                                                            | 116 |
| 9 | ACŁ    | (NOWLEDGEMENTS                                                      | 117 |
|   |        | DIX 1 MAPS                                                          |     |
|   |        | DIX 2 FEATURES RECORDED IN THIS SURVEY                              | 128 |
|   |        | DIX 3 PLANS AND ILLUSTRATIONS HELD BY ABERDEEN ART GALLERY &        | 104 |
|   |        | MS                                                                  |     |
|   |        | DIX 4 DOCUMENTS HELD BY ABERDEEN CITY COUNCIL ARCHIVES              |     |
| н | นแตเทต | Warrants                                                            | 154 |