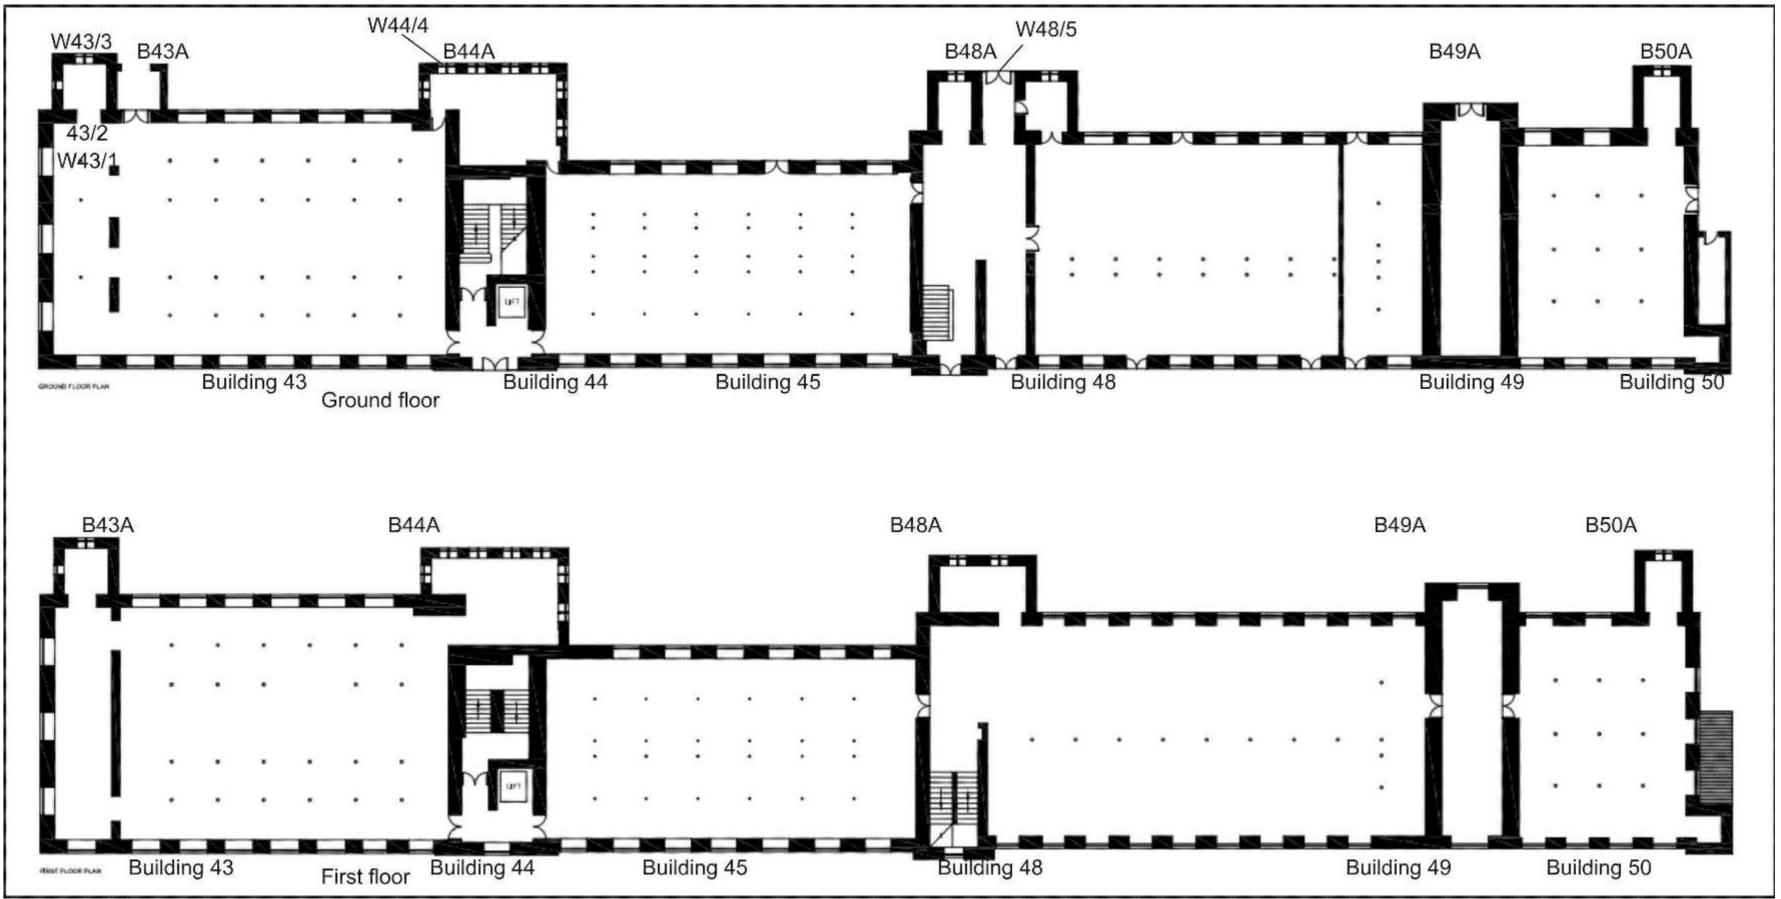

# **CONTENTS**

| 1 | INT  | RODUCTION                       | 9  |
|---|------|---------------------------------|----|
| 2 | ARG  | CHAEOLOGICAL BACKGROUND         | 11 |
| 3 | MAI  | PS, ARCHIVES AND RESOURCES      | 11 |
| 4 | STA  | ANDING BUILDING SURVEY          | 18 |
|   | 4.1  | Building 1                      | 18 |
|   | 4.2  | Buildings 2 and 3               | 22 |
|   | 4.3  | Buildings 4, 4A, 5, 7, 64       | 22 |
|   | 4.4  | Buildings 18 and 19             | 26 |
|   | 4.5  | Buildings 20, 21, 22            | 30 |
|   | 4.6  | Building 23                     | 35 |
|   | 4.7  | Building 24                     | 36 |
|   | 4.8  | Building 25                     | 36 |
|   | 4.9  | Building 26 winding and warping | 37 |
|   | 4.10 | Building 26A                    | 39 |
|   | 4.11 | Building 27                     | 39 |
|   | 4.12 | Building 28                     | 39 |
|   | 4.13 | Building 29                     | 39 |
|   | 4.14 | Building 30                     | 40 |
|   | 4.15 | Building 31                     | 42 |
|   | 4.16 | Building 32                     | 42 |
|   | 4.17 | Building 32A                    | 47 |
|   | 4.18 | Building 33-42                  | 47 |
|   | 4.19 | Building 43                     | 48 |
|   | 4.20 | Building 44                     | 51 |
|   | 4.21 | Building 45                     | 54 |
|   | 4.22 | Building 46                     | 56 |
|   | 4.23 | Building 47                     | 56 |
|   | 4.24 | Buildings 48, 49 and 50         | 59 |
|   | 4.25 | Building 51                     | 59 |
|   | 4.26 | Buildings 52 and 52A            | 62 |
|   | 4.27 | Building 53                     | 66 |
|   | 4.28 | Building 54                     | 68 |
|   | 4.29 | Building 55                     | 70 |
|   | 4.30 | Buildings 56-63, 65-66          | 73 |
|   | 4.31 | Building 64                     | 74 |