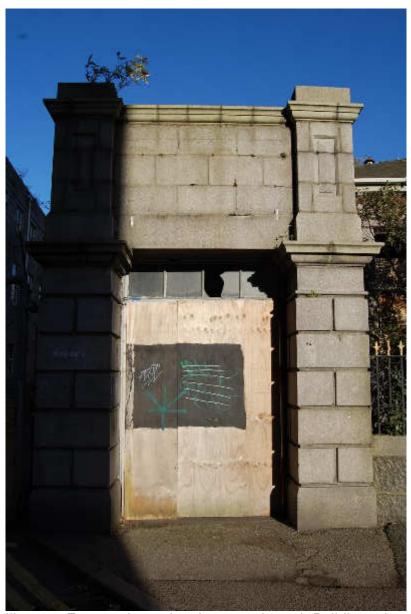

|   | 4.32   | Building 68                                                         | 74  |
|---|--------|---------------------------------------------------------------------|-----|
|   | 4.33   | Buildings 69-82                                                     | 75  |
|   | 4.34   | Building 83                                                         | 75  |
|   | 4.35   | Buildings 84-86                                                     | 80  |
|   | 4.36   | Buildings 87                                                        | 85  |
|   | 4.37   | Building 88/89/90/90A Batching and carding sheds, hose-lining tower | 86  |
|   | 4.38   | Building 88A                                                        | 90  |
|   | 4.39   | Building 91                                                         | 92  |
|   | 4.40   | Building 92                                                         | 92  |
|   | 4.41   | Buildings 93 and 94                                                 | 92  |
|   | 4.42   | Building 95                                                         | 94  |
|   | 4.43   | Building 96                                                         | 95  |
|   | 4.44   | Building 97                                                         | 95  |
|   | 4.45   | Building 98                                                         | 96  |
|   | 4.46   | Building 99                                                         | 99  |
|   | 4.47   | Building 100                                                        | 100 |
|   | 4.48   | Building 101                                                        | 101 |
|   | 4.49   | Building 102                                                        | 101 |
|   | 4.50   | Building 103                                                        | 102 |
| 5 | OTH    | HER FEATURES                                                        | 104 |
|   | 5.1    | F17 cast iron lamp stand                                            | 104 |
|   | 5.2    | F23 weighbridge                                                     | 105 |
|   | 5.3    | F29 Cast iron lamp stand                                            | 106 |
|   | 5.4 F  | 33 Cast iron lamp stand                                             | 107 |
|   | 5.5    | F34 gate Hutcheon Street                                            | 108 |
|   | 5.6    | Culvert F41                                                         | 108 |
|   | 5.7    | F44 concrete steps to gantry Building 100                           | 109 |
|   | 5.8    | F46 Gate on Maberly Street                                          | 111 |
|   | 5.9    | F48/49 Hutcheon Street boundary wall                                |     |
| 6 | COI    | NCLUSIONS                                                           | 113 |
| 7 | REC    | COMMENDATIONS                                                       | 115 |
| 8 | REF    | FERENCES                                                            | 116 |
| 9 | ACŁ    | (NOWLEDGEMENTS                                                      | 117 |
|   |        | DIX 1 MAPS                                                          |     |
|   |        | DIX 2 FEATURES RECORDED IN THIS SURVEY                              | 128 |
|   |        | DIX 3 PLANS AND ILLUSTRATIONS HELD BY ABERDEEN ART GALLERY &        | 104 |
|   |        | MS                                                                  |     |
|   |        | DIX 4 DOCUMENTS HELD BY ABERDEEN CITY COUNCIL ARCHIVES              |     |
| н | นแตเทต | Warrants                                                            | 154 |