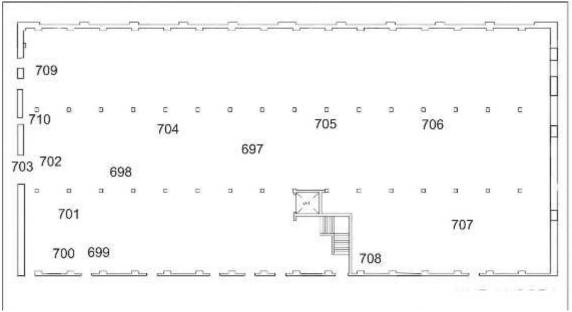

ht Halliday Fraser Munro)



Buildings 18 and 19 camera points (based on copyright Halliday Fraser Munro)



Buildings 20, 21, 22 ground/basement floor camera points (copyright Halliday Fraser Munro)



Buildings 20, 21, 22 1st and 2nd floor camera points (copyright Halliday Fraser Munro)



Building 23 camera points (from copyright Halliday Fraser Munro)



Building 26 camera points (copyright Halliday Fraser Munro)



Building 27 camera points



Building 30 Ground and first floor camera points (copyright Halliday Fraser Munro)



Building 32 ground floor camera points



Building 32 1st-4th floor camera points





Building 47 camera points



Building 51 camera points



## Building 52 camera points



Building 54



Building 68 camera points



Building 83 ground floor camera points



Building 83 1st floor camera points



Buildings 84-86 ground and first floor camera points



Buildings 84-86 2<sup>nd</sup> and 3rd floor camera points



Buildings 88-90 camera points



Buildings 92-95 camera points used in this survey



Buildings 91, 97, 99, 101 camera points



Building 102 camera points used in this survey



Building 103 camera points used in this survey

|              |                                                       |        | Camera |
|--------------|-------------------------------------------------------|--------|--------|
| Photo no     | Description                                           | Facing | point  |
| Broadfords 1 |                                                       |        |        |
|              | SW corner Building 90 showing two