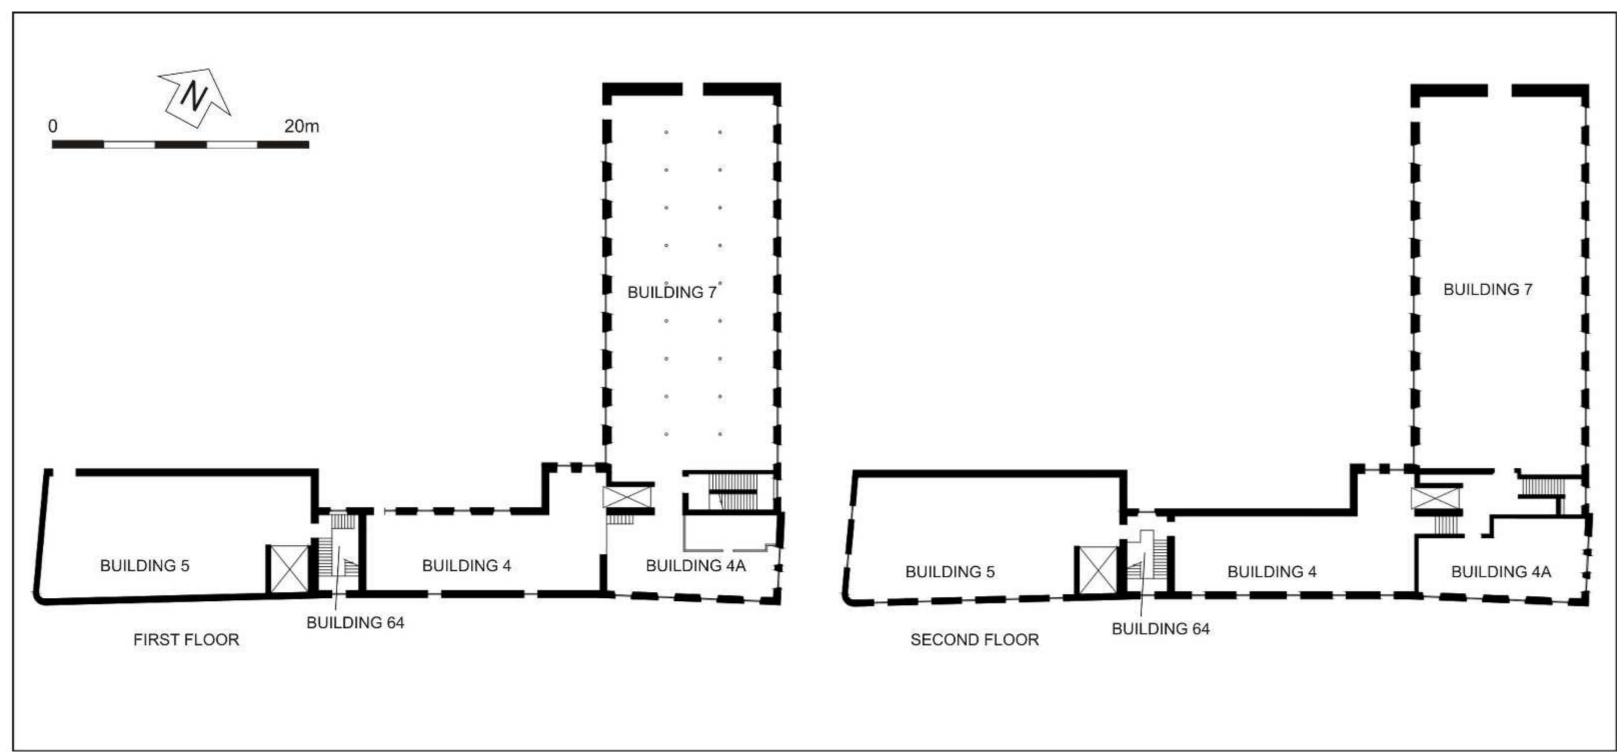

# Broadford Works, Maberly Street, Aberdeen, AB25 1NB Level 2 Standing Building Recording and photographic survey

Alison Cameron Cameron Archaeology Ltd Version 2: 11 January 2017