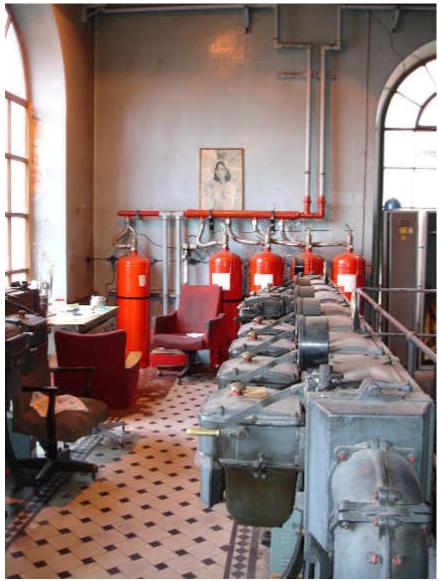

ricked up (54/2, 54/4, 54/6). Two upper windows (54/1, 54/3) have arched brick lintel and granite sills and ground floor door (54/5) has granite facings. Arched windows have been blocked on the E and W facades but there is little access to these aspects. The two windows on the S façade have semi-circular cast iron sills (Illus 82). There are ceramic tiles on the interior (Illus 83) but the interior is largely inaccessible at time of writing.



Illus 81 Building 54 N façade with wall F18 (left); the stub wall in the foreground is the remains of the S wall of Building 52; facing S.



Illus 82 Building 54 S wall with Building 49/50 (left) Building 55 (right); facing NNW



Illus 83 Interior Building 54 entranceway at N of building to be recorded more fully once building is empty; facing S



Illus 84 Interior of Building 54 in 2005; the interior of this building is not accessible at present (copyright Halliday Fraser Munro).

### 4.29 **Building 55**

Building 55 was built as offices and is a small brick building on the S side of Building 55 (Illus 85). It is 13m long and 9.5m wide (Illus 86-7). The front west façade has brick buttresses diving three large windows and a door on a semi-circular concrete step (D55/1). The walls appear to have been substantially rebuilt in places with a more modern grey brick. Watson (1992, 233) suggests it was built in at least three phases. It appears on the 1866 Isometrical View of Broadford Works (Illus 4) where it appears to be adjoined to buildings on the S and E walls and when they were demolished the walls were rebuilt to create a stand