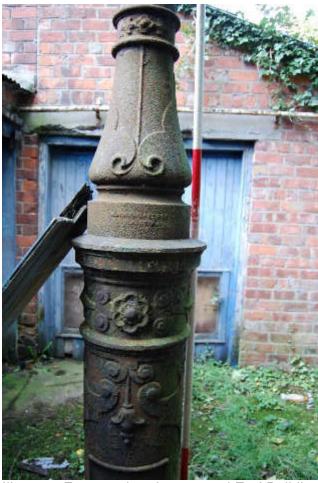

29 Cast iron lamp stand

Cast iron street lamp with flower and leaf decoration (Illus 142) on the E side Building 45 with makers mark 'McDowall Steven & Co/Falkirk & ?' (Illus 143). McDowall Steven & Co Ltd were established in Glasgow in 1834. Falkirk archives online http://www.falkirkcommunitytrust.org/heritage/archives/finding-aids/docs/business/Iron\_foundries\_and\_iron\_industries.pdf



Illus 142 Cast iron lamp stand F29; facing WSW



Illus 143 Detail of maker's mark, 'McDowall Steven & Co/Falkirk & ?, cast iron lamp stand F29; facing WSW

### 5.4 F33 Cast iron lamp stand

Cast iron lamp stand (Illus 144) on the E side of Building 102 with maker's mark 'MACFARLANE & CO/GLASGOW' (Illus 145). It is corroded with no paint remaining and has flower and scroll decoration similar to F17.



Illus 144 F33 cast iron lamp stand E of Building 102; facing S



Illus 145 F33 cast iron lamp stand detail of maker's mark 'MACFARLANE & CO/GLASGOW'; facing S

## 5.5 F34 gate Hutcheon Street

Gate on the frontage of Hutcheon Street with two gate piers constructed of rusticated granite columns (Illus 146).



Illus 146 F34 Hutcheon St gate with rusticated granite gate piers; facing S

#### 5.6 Culvert F41

Culvert F41 is the West Burn which was the Works water supply. It is visible at the N edge of the site (Illus 147) but is culverted throughout the site. There is little access at this time but future works may allow access to record this feature.



Illus 147 Culvert F41 with N brick boundary wall with Hutcheon Street (centre) stone E boundary wall (right) with blocked apertures DHS/2