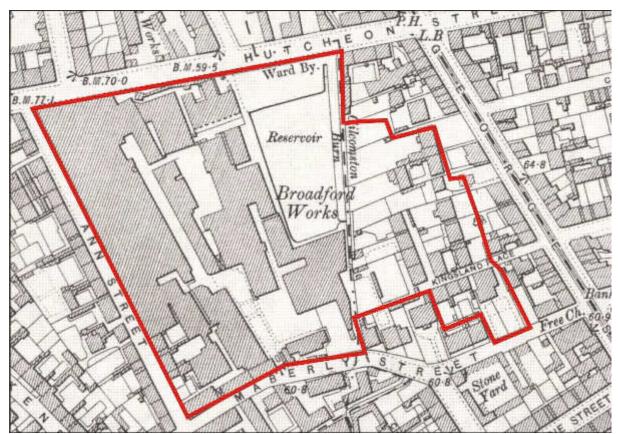

854 with approximate area of proposed development outlined in red (copyright National Library of Scotland)



Illus 161 Keith and Gibb's map of 1862 showing Broadford Works with approximate area of proposed development outlined in red (copyright National Library of Scotland)



Illus 162 Illus 4 First Edition Ordnance Survey map 1869 with site outlined in red (copyright National Library of Scotland) Aberdeen Sheet LXXV.11 (Old Machar) Survey date: 1867 Publication date: 1869



Illus 163 Keith and Gibb 1871 showing Broadford Works with approximate area of proposed development outlined in red (copyright National Library of Scotland)



Illus 164 Gibb's map of 1888 showing Broadford Works with approximate area of proposed development outlined in red (copyright National Library of Scotland)



Illus 165 Second Edition Ordnance Survey map showing Broadford Works with approximate area of proposed development outlined in red. Aberdeenshire 075.11 (includes: Aberdeen) Publication date: 1902 Revised: 1899/1900 (copyright National Library of Scotland)



Illus 166 Town Plan of 1915 showing Broadford Works with approximate area of proposed development outlined in red (copyright National Library of Scotland)



Illus 167 Third edition OS map showing Broadford Works with approximate area of proposed development outlined in red. (copyright National Library of Scotland) Aberdeenshire 075.11 (includes: Aberdeen) Publication date: 1926 Revised: 1924 Levelled: 1899/1900

# **APPENDIX 2 FEATURES RECORDED IN THIS SURVEY**

| F1  | Cast iron plate SW exterior wall Building 90