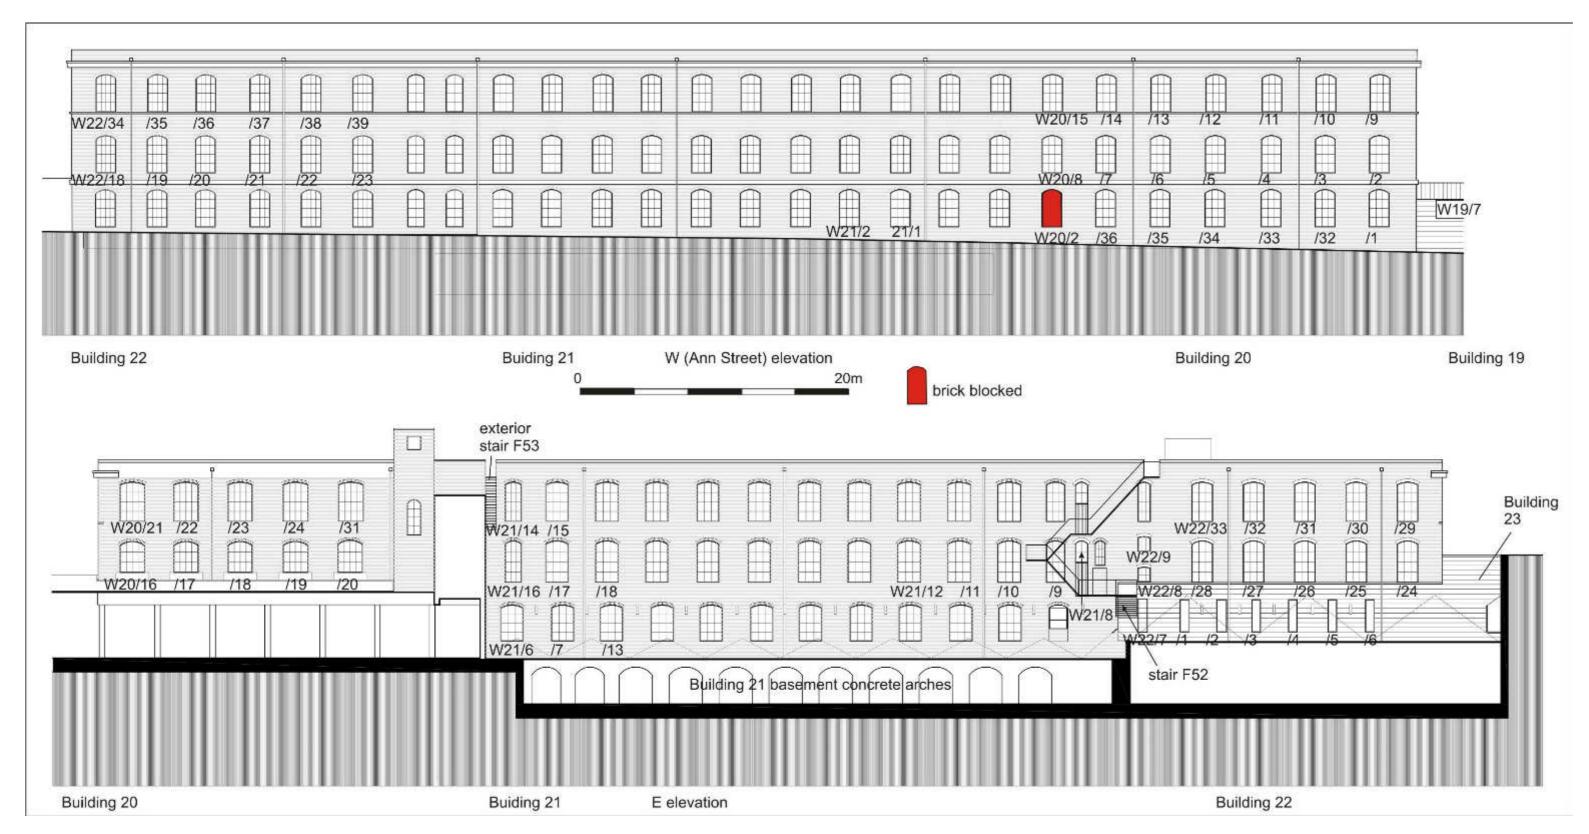

# **CONTENTS**

| 1 | INT  | RODUCTION                       | 9  |
|---|------|---------------------------------|----|
| 2 | ARG  | CHAEOLOGICAL BACKGROUND         | 11 |
| 3 | MAI  | PS, ARCHIVES AND RESOURCES      | 11 |
| 4 | STA  | ANDING BUILDING SURVEY          | 18 |
|   | 4.1  | Building 1                      | 18 |
|   | 4.2  | Buildings 2 and 3               | 22 |
|   | 4.3  | Buildings 4, 4A, 5, 7, 64       | 22 |
|   | 4.4  | Buildings 18 and 19             | 26 |
|   | 4.5  | Buildings 20, 21, 22            | 30 |
|   | 4.6  | Building 23                     | 35 |
|   | 4.7  | Building 24                     | 36 |
|   | 4.8  | Building 25                     | 36 |
|   | 4.9  | Building 26 winding and warping | 37 |
|   | 4.10 | Building 26A                    | 39 |
|   | 4.11 | Building 27                     | 39 |
|   | 4.12 | Building 28                     | 39 |
|   | 4.13 | Building 29                     | 39 |
|   | 4.14 | Building 30                     | 40 |
|   | 4.15 | Building 31                     | 42 |
|   | 4.16 | Building 32                     | 42 |
|   | 4.17 | Building 32A                    | 47 |
|   | 4.18 | Building 33-42                  | 47 |
|   | 4.19 | Building 43                     | 48 |
|   | 4.20 | Building 44                     | 51 |
|   | 4.21 | Building 45                     | 54 |
|   | 4.22 | Building 46                     | 56 |
|   | 4.23 | Building 47                     | 56 |
|   | 4.24 | Buildings 48, 49 and 50         | 59 |
|   | 4.25 | Building 51                     | 59 |
|   | 4.26 | Buildings 52 and 52A            | 62 |
|   | 4.27 | Building 53                     | 66 |
|   | 4.28 | Building 54                     | 68 |
|   | 4.29 | Building 55                     | 70 |
|   | 4.30 | Buildings 56-63, 65-66          | 73 |
|   | 4.31 | Building 64                     | 74 |