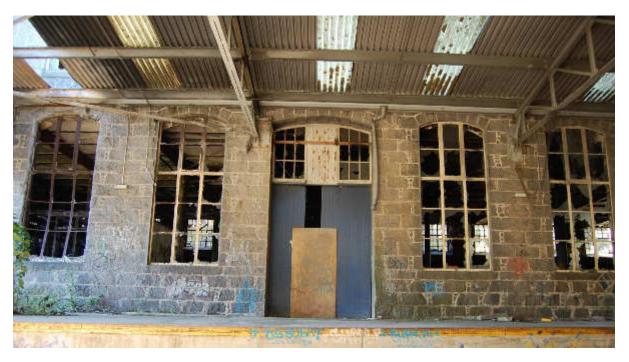

d</sup> floor windows are arched granite (Illus 46) and the 1<sup>st</sup> and 2<sup>nd</sup> floor are square topped. There is a main central door on the E facade and smaller door accessing the stairwell on the S gable; there is no access to the W façade of this building due to the construction of Building 32A and little access to the N gable because of the construction of Building 30. There is a round window on both of the 4<sup>th</sup> floor (attic) gable ends (W32/17) constructed of alternating panels of granite block and brick infill (Illus 50-51).

The W end of Building 32A is the basement/ground floor level between Buildings 32 and 22. There is also a small basement area accessed down the main SE stair (Illus ); it is full of paperwork and rubbish and was only partially accessed.



Illus 45 Building 32 E wall D32/7 (centre) with W32/5, 6, 8, 9 (L-R); facing WSW



Illus 46 Building 32 window W32/2 showing granite sill and arched granite lintel; facing WSW  $\,$ 



Illus 47 Building 32 ground floor interior E wall showing round cast iron pillars and beams; facing SE



Illus 48 Building 32, 30 built into loading bay Building 29; facing NW Broadford Works, Maberly St/Ann St/Hutcheon St, Aberdeen, AB25 1NB Cameron Archaeology Ltd



Illus 49 Building 32 ground floor WSW wall leading to basement Building 32A and Building 21; facing W  $\,$ 



Illus 50 Building 32 4th floor window W32/17; facing NNW
Broadford Works, Maberly St/Ann St/Hutcheon St, Aberdeen, AB25 1NB Cameron Archaeology Ltd



Illus 51 Building 32 4th floor window W32/17 showing stone and brick detail;