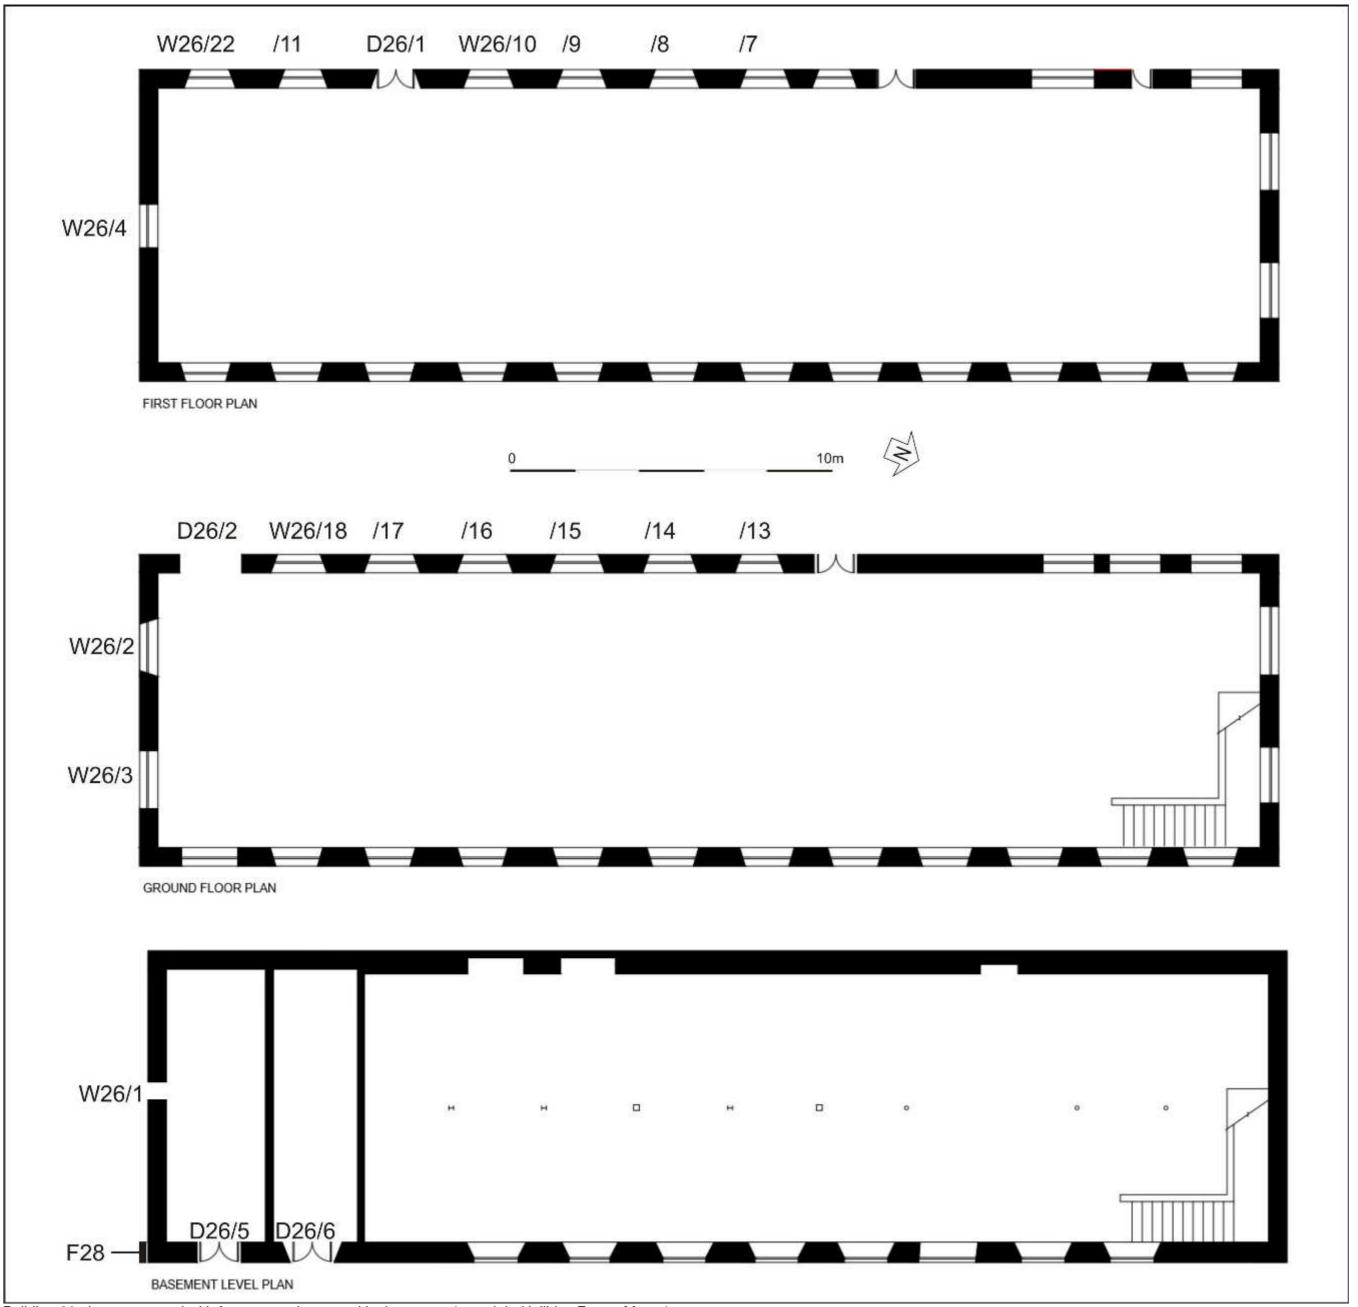

ser Munro)



Buildings 18 and 19 plan annotated with feature numbers used in the survey



Buildings 18 and 19 elevations annotated with feature numbers used in the survey



Buildings 20, 21, 22 ground/basement plans annotated with feature numbers used in the survey (copyright Halliday Fraser Munro)



Buildings 20, 21, 22 1st and 2nd floor plans annotated with feature numbers used in the survey (copyright Halliday Fraser Munro)



Buildings 20, 21, 22 E and W elevations annotated with feature numbers used in the survey (copyright Halliday Fraser Munro)



Buildings 20, 21, 22 N and S elevations annotated with feature numbers used in the survey (copyright Halliday Fraser Munro)



Building 23 plan with apertures annotated (from copyright Halliday Fraser Munro)



Building 23 elevations



Building 26 plans annotated with feature numbers used in the survey (copyright Halliday Fraser Munro)





Building 26A Hutcheon St N façade elevations



Building 30 plans annotated with feature numbers used in the survey (copyright Halliday Fraser Munro)



Building 30 E elevation and W-E cross-section annotated with feature numbers used in the survey (copyright Halliday Fraser Munro)





Building 32 1<sup>st</sup>-4<sup>th</sup> floor plans with aperture numbers (copyright Halliday Fraser Munro)



Building 32 S and E elevations with aperture numbers (copyright Halliday Fraser Munro)



Building 32 N and W elevations with aperture numbers (copyright Halliday Fraser Munro)



Building 43-50 ground and first floor plans (copyright Halliday Fraser Munro)



Buildings 43-50 E and W facad