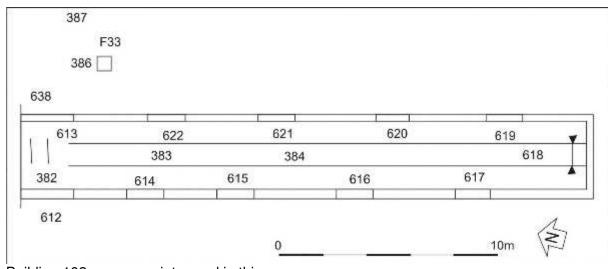

|   | 4.32   | Building 68                                                         | 74  |
|---|--------|---------------------------------------------------------------------|-----|
|   | 4.33   | Buildings 69-82                                                     | 75  |
|   | 4.34   | Building 83                                                         | 75  |
|   | 4.35   | Buildings 84-86                                                     | 80  |
|   | 4.36   | Buildings 87                                                        | 85  |
|   | 4.37   | Building 88/89/90/90A Batching and carding sheds, hose-lining tower | 86  |
|   | 4.38   | Building 88A                                                        | 90  |
|   | 4.39   | Building 91                                                         | 92  |
|   | 4.40   | Building 92                                                         | 92  |
|   | 4.41   | Buildings 93 and 94                                                 | 92  |
|   | 4.42   | Building 95                                                         | 94  |
|   | 4.43   | Building 96                                                         | 95  |
|   | 4.44   | Building 97                                                         | 95  |
|   | 4.45   | Building 98                                                         | 96  |
|   | 4.46   | Building 99                                                         | 99  |
|   | 4.47   | Building 100                                                        | 100 |
|   | 4.48   | Building 101                                                        | 101 |
|   | 4.49   | Building 102                                                        | 101 |
|   | 4.50   | Building 103                                                        | 102 |
| 5 | OTH    | HER FEATURES                                                        | 104 |
|   | 5.1    | F17 cast iron lamp stand                                            | 104 |
|   | 5.2    | F23 weighbridge                                                     | 105 |
|   | 5.3    | F29 Cast iron lamp stand                                            | 106 |
|   | 5.4 F  | 33 Cast iron lamp stand                                             | 107 |
|   | 5.5    | F34 gate Hutcheon Street                                            | 108 |
|   | 5.6    | Culvert F41                                                         | 108 |
|   | 5.7    | F44 concrete steps to gantry Building 100                           | 109 |
|   | 5.8    | F46 Gate on Maberly Street                                          | 111 |
|   | 5.9    | F48/49 Hutcheon Street boundary wall                                |     |
| 6 | COI    | NCLUSIONS                                                           | 113 |
| 7 | REC    | COMMENDATIONS                                                       | 115 |
| 8 | REF    | FERENCES                                                            | 116 |
| 9 | ACŁ    | (NOWLEDGEMENTS                                                      | 117 |
|   |        | DIX 1 MAPS                                                          |     |
|   |        | DIX 2 FEATURES RECORDED IN THIS SURVEY                              | 128 |
|   |        | DIX 3 PLANS AND ILLUSTRATIONS HELD BY ABERDEEN ART GALLERY &        | 104 |
|   |        | MS                                                                  |     |
|   |        | DIX 4 DOCUMENTS HELD BY ABERDEEN CITY COUNCIL ARCHIVES              |     |
| н | นแตเทต | Warrants                                                            | 154 |