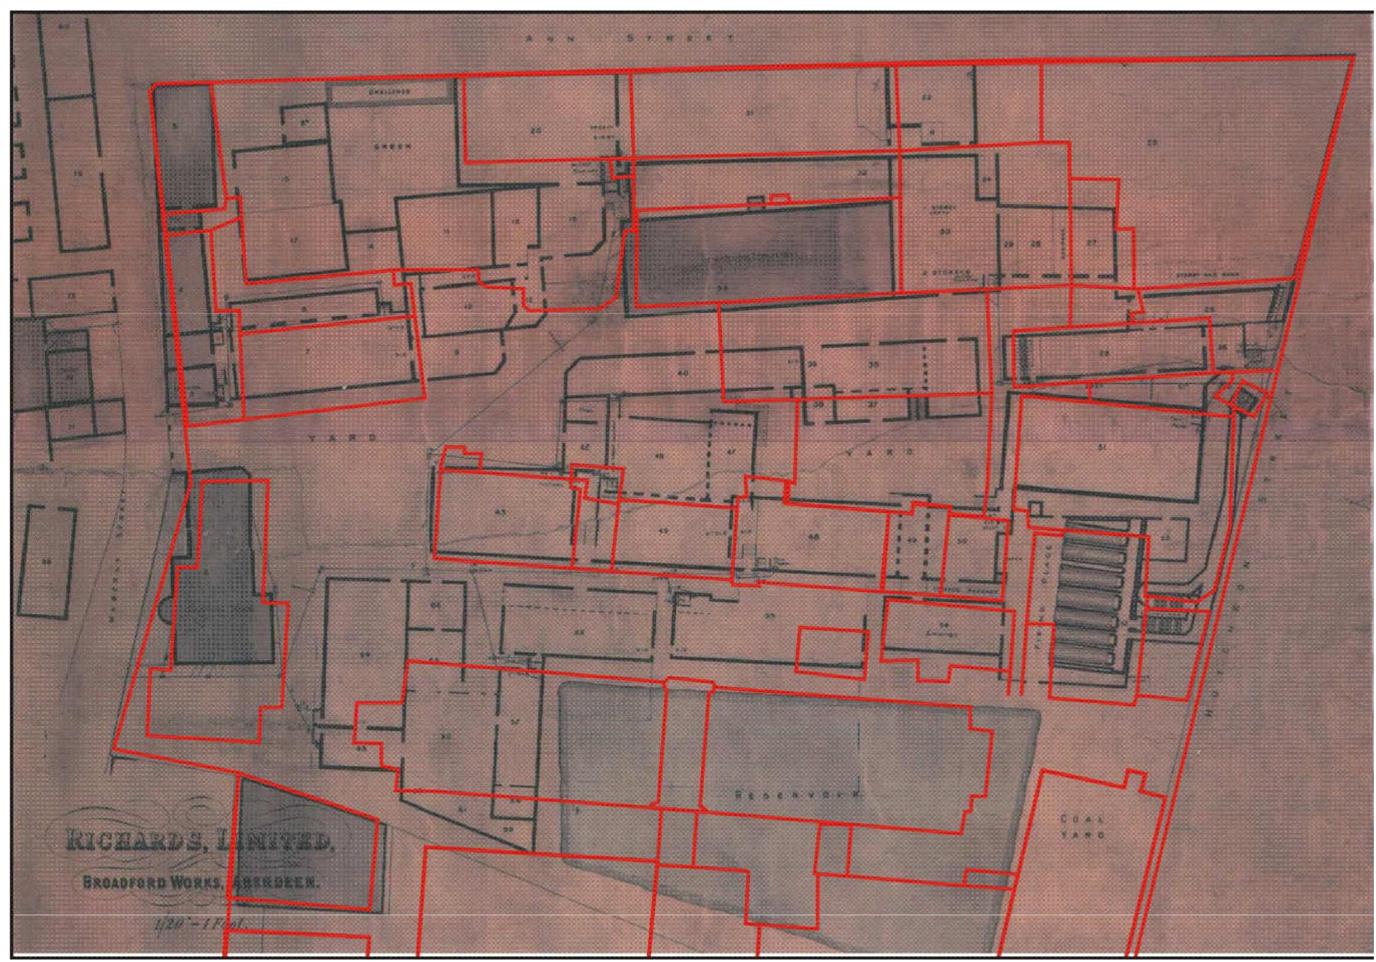

fire barriers;
- R: Boiler House (c.1862), with later economiser;
- S: Waste Cleaning House and Dust Store (c.1913);
- T: Dining Hall;
- U: Raw Flax Warehouses. The smaller block is granite clad, c.1870, the larger and turretted brick 'fortress' by Wilson and Walker (1911-13), ferro concrete (Hennebique floors). Each have galleries for external access.



Illus 4 Isometric plan of Broadfords annotated with modern building numbers (copyright Aberdeen Art Gallery & Museums Collections)



Illus 5 View of Broadford works, dated 1842-1864, Published by J and J Hay from the E showing reservoir now infilled with Buildings 43, 45, 48, 50 (centre). These three chimneys and the left centre and right centre buildings have since been demolished (copyright Aberdeen Art Gallery & Museums Collections)



Illus 6 Undated plan prior to infilling reservoir with modern building plan in red (held at Cameron and Ross)



Illus 7 Layout of buildings update date illegible but after infill of reservoir and extension to Building 1 (held at Cameron and Ross)

#### 4 STANDING BUILDING SURVEY

Level 2 Standing Building Survey of the older buildings and a photographic survey of the more modern buildings between 2 October 2015 and 11 January 2017. Photographs of all internal and external elements were taken where access was possible. Plans and elevations supplied by Halliday Fraser Munro were utilised and checked and a series of plans and elevations created for buildings which are to be demolished as these were not included in the surveyor's drawings. A summary of each building follows and details of f