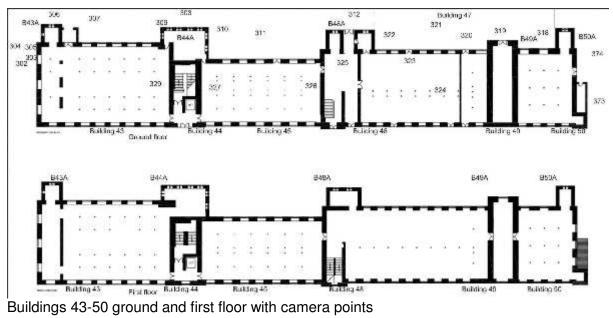

# **CONTENTS**

| 1 | INT  | RODUCTION                       | 9  |
|---|------|---------------------------------|----|
| 2 | ARG  | CHAEOLOGICAL BACKGROUND         | 11 |
| 3 | MAI  | PS, ARCHIVES AND RESOURCES      | 11 |
| 4 | STA  | ANDING BUILDING SURVEY          | 18 |
|   | 4.1  | Building 1                      | 18 |
|   | 4.2  | Buildings 2 and 3               | 22 |
|   | 4.3  | Buildings 4, 4A, 5, 7, 64       | 22 |
|   | 4.4  | Buildings 18 and 19             | 26 |
|   | 4.5  | Buildings 20, 21, 22            | 30 |
|   | 4.6  | Building 23                     | 35 |
|   | 4.7  | Building 24                     | 36 |
|   | 4.8  | Building 25                     | 36 |
|   | 4.9  | Building 26 winding and warping | 37 |
|   | 4.10 | Building 26A                    | 39 |
|   | 4.11 | Building 27                     | 39 |
|   | 4.12 | Building 28                     | 39 |
|   | 4.13 | Building 29                     | 39 |
|   | 4.14 | Building 30                     | 40 |
|   | 4.15 | Building 31                     | 42 |
|   | 4.16 | Building 32                     | 42 |
|   | 4.17 | Building 32A                    | 47 |
|   | 4.18 | Building 33-42                  | 47 |
|   | 4.19 | Building 43                     | 48 |
|   | 4.20 | Building 44                     | 51 |
|   | 4.21 | Building 45                     | 54 |
|   | 4.22 | Building 46                     | 56 |
|   | 4.23 | Building 47                     | 56 |
|   | 4.24 | Buildings 48, 49 and 50         | 59 |
|   | 4.25 | Building 51                     | 59 |
|   | 4.26 | Buildings 52 and 52A            | 62 |
|   | 4.27 | Building 53                     | 66 |
|   | 4.28 | Building 54                     | 68 |
|   | 4.29 | Building 55                     | 70 |
|   | 4.30 | Buildings 56-63, 65-66          | 73 |
|   | 4.31 | Building 64                     | 74 |