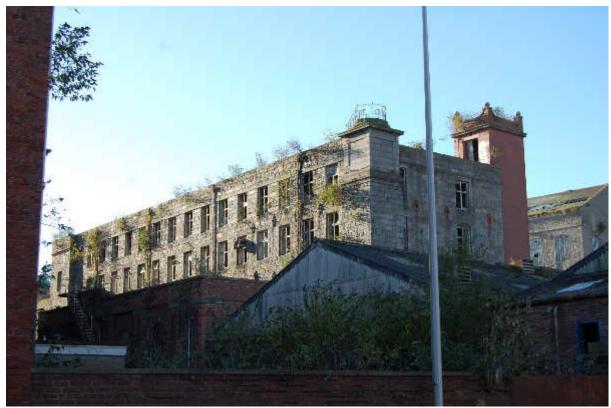

owing Buildings 42, 46 and 47 attached to the W side of Building 45 and Buildings 36-40 which were demolished to make way for rebuilding Building 47 and then construction of loading bay Building 29 (held at Cameron and Ross).

# 4.19 **Building 43**

Building 43 'the south mill' is an extension to the fireproof spinning mill added in 1820-30 (Illus 55-56). It is 24 x 15.8m in size and constructed of granite blocks and cherry cocking. At the N end there is a stone lift and stair block (Building 44) with associated brick bathroom block on the W façade. There was a bell cote on the S gable which has since been removed and its current location is unknown. There is a mechanism for ringing the bell on the interior of the 4<sup>th</sup> floor gable of this building above window W43/6 (Illus 57)



Illus 55 Buildings 43-50 from Hutcheon St; facing SSW



Illus 56 Buildings 43, 44, 45, 48 from roof Building 21; facing ENE



Illus 57 Building 43 4th floor attic with window 43/6 and bell ringing mechanism for bell cote F32 (above window but now removed) ; facing SSE  $\,$ 



Illus 58 Interior Buildings 43-50. Ground floor workshop area from SE. (copyright RCAHMS SC00903110).

## 4.20 **Building 44**

Building 44 is the link staircase building between Building 45 the old mill and 43 the south mill. The stone staircase and lift shaft is  $14 \times 6m$  in size and the brick extension on the W façade is  $9 \times 6m$  in size.

The stone ENE façade appears to have been added in the between 1917 and 1926; it is not present in the 19<sup>th</sup>-century isometric view (Illus 4) and th