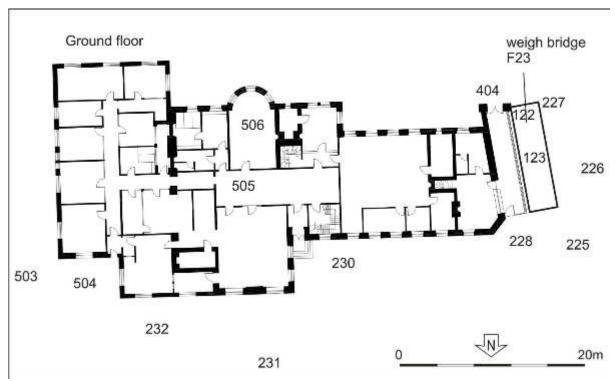

|   | 4.32   | Building 68                                                         | 74  |
|---|--------|---------------------------------------------------------------------|-----|
|   | 4.33   | Buildings 69-82                                                     | 75  |
|   | 4.34   | Building 83                                                         | 75  |
|   | 4.35   | Buildings 84-86                                                     | 80  |
|   | 4.36   | Buildings 87                                                        | 85  |
|   | 4.37   | Building 88/89/90/90A Batching and carding sheds, hose-lining tower | 86  |
|   | 4.38   | Building 88A                                                        | 90  |
|   | 4.39   | Building 91                                                         | 92  |
|   | 4.40   | Building 92                                                         | 92  |
|   | 4.41   | Buildings 93 and 94                                                 | 92  |
|   | 4.42   | Building 95                                                         | 94  |
|   | 4.43   | Building 96                                                         | 95  |
|   | 4.44   | Building 97                                                         | 95  |
|   | 4.45   | Building 98                                                         | 96  |
|   | 4.46   | Building 99                                                         | 99  |
|   | 4.47   | Building 100                                                        | 100 |
|   | 4.48   | Building 101                                                        | 101 |
|   | 4.49   | Building 102                                                        | 101 |
|   | 4.50   | Building 103                                                        | 102 |
| 5 | OTH    | HER FEATURES                                                        | 104 |
|   | 5.1    | F17 cast iron lamp stand                                            | 104 |
|   | 5.2    | F23 weighbridge                                                     | 105 |
|   | 5.3    | F29 Cast iron lamp stand                                            | 106 |
|   | 5.4 F  | 33 Cast iron lamp stand                                             | 107 |
|   | 5.5    | F34 gate Hutcheon Street                                            | 108 |
|   | 5.6    | Culvert F41                                                         | 108 |
|   | 5.7    | F44 concrete steps to gantry Building 100                           | 109 |
|   | 5.8    | F46 Gate on Maberly Street                                          | 111 |
|   | 5.9    | F48/49 Hutcheon Street boundary wall                                |     |
| 6 | COI    | NCLUSIONS                                                           | 113 |
| 7 | REC    | COMMENDATIONS                                                       | 115 |
| 8 | REF    | FERENCES                                                            | 116 |
| 9 | ACŁ    | (NOWLEDGEMENTS                                                      | 117 |
|   |        | DIX 1 MAPS                                                          |     |
|   |        | DIX 2 FEATURES RECORDED IN THIS SURVEY                              | 128 |
|   |        | DIX 3 PLANS AND ILLUSTRATIONS HELD BY ABERDEEN ART GALLERY &        | 104 |
|   |        | MS                                                                  |     |
|   |        | DIX 4 DOCUMENTS HELD BY ABERDEEN CITY COUNCIL ARCHIVES              |     |
| н | นแตเทต | Warrants                                                            | 154 |