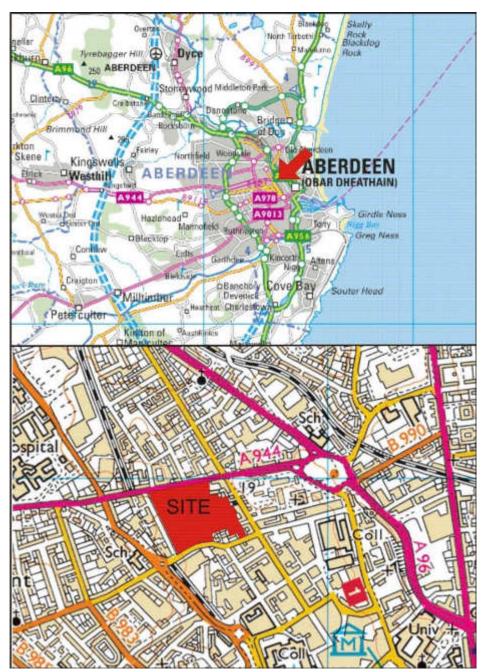

er phases of the works (ref Bruce Mann, Aberdeenshire Council Archaeology Service)..

## 1 INTRODUCTION

- 1.1 The site is bounded on the west by Ann Street, on the north by Hutcheon Street, on the south by Maberly Street and on the east by the rear of 325-435 George Street (Illus 1). The site is centred on NJ 93609 06881, at 15-25m OD and in the parish of Aberdeen.
- 1.2 The work was initiated by Bob Reid, Halliday Fraser Munro for First Construction Ltd. Aberdeen City Council planning application P120048 for proposed urban village (Illus 2) was approved on 13.5.13 with archaeology condition (condition 13) and a requirement for a Level 2 Standing Building Survey and watching brief during ground disturbance in the area of the old mill and photographic survey of the more modern buildings.



Illus 1 Location plan (Contains Ordnance Survey data © Crown copyright and database right 2017).



Illus 2 Proposed development area showing building numbers used in this survey (copyright Halliday Fraser Munro)

#### 2 ARCHAEOLOGICAL BACKGROUND

- 2.1 There are no Scheduled Ancient Monuments within 1km of the proposed development and the site is completely occupied by the former Broadford Works which is Listed Category A (ref 43908).
- 2.2 Broadford Works was originally constructed by Fenton Murray and Wood of Leeds in 1808 for Scott Brown and Co of Angus, it went bankrupt in 1811 and sold to Sir John Maberly MP, entrepreneur, speculator and introducer of jute to the UK. Maberley rapidly developed Broadford Works, adopting the first gas lighting of an industrial complex in Scotland, by