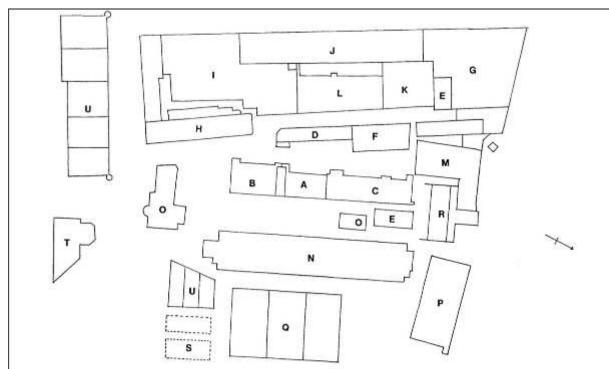

the works are developed on the W side of the site with mill pond at the E (Illus 159). The buildings continue to develop through the 19<sup>th</sup> century with the mill pond labelled 'reservoir' on the First Edition OS map (Illus 161). By the 3<sup>rd</sup> Edition OS map (Illus 166) the reservoir has been infilled and Buildings 83, 84-86 and 88-90 built on the infilled E side of the site.
- 3.3 Other mapping fills the gaps with specific building plans and the 1929 Insurance plan (not actually located but copy reproduced in Watson 1992; Illus 3) shows the buildings prior to a large 20<sup>th</sup>-century redevelopment at the centre and the E of the site. Details of this map and others held at Cameron and Ross are utilised in this report within the discussion of each building (below).



FIG. 8. Broadford Works, from a 1929 insurance plan, updated in 1935, held by Richards PLC.

Illus 3 Broadford Works from a 1929 Insurance Plan, updated in 1935, held by Richards PLC (from Watson 1992)

#### Key to Illus 3

A: Old Mill (1808) - fireproof spinning mill;

B: South Mill (c.1820-30) - fireproof spinning mill;

C: New Mill (c.1860) - fireproof spinning mill, single off-centre row of columns, except at north end, where columns are three deep;

(A, B, C re-roofed 1922-3. Stair and lavatory towers were then added, and the boiler and stove house demolished)

D: Bundling and Twisting, originally hackling (1808, demolished c.1980), fireproof with single row of cruciform columns on ground floor; there is an undated plan showing this building with the N end labelled 'store' and the S