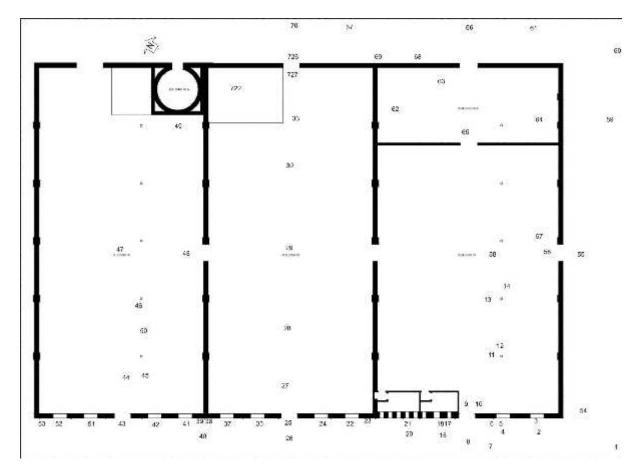

a points (copyright Halliday Fraser Munro)



Buildings 20, 21, 22 1st and 2nd floor camera points (copyright Halliday Fraser Munro)



Building 23 camera points (from copyright Halliday Fraser Munro)



Building 26 camera points (copyright Halliday Fraser Munro)



Building 27 camera points



Building 30 Ground and first floor camera points (copyright Halliday Fraser Munro)



Building 32 ground floor camera points



Building 32 1st-4th floor camera points





Building 47 camera points



Building 51 camera points



## Building 52 camera points



Building 54



Building 68 camera points



Building 83 ground floor camera points



Building 83 1st floor camera points



Buildings 84-86 ground and first floor camera points



Buildings 84-86 2<sup>nd</sup> and 3rd floor camera points



Buildings 88-90 camera points



Buildings 92-95 camera points used in this survey



Buildings 91, 97, 99, 101 camera points



Building 102 camera points used in this survey



Building 103 camera points used in this survey

|              |                                                       |        | Camera |
|--------------|-------------------------------------------------------|--------|--------|
| Photo no     | Description                                           | Facing | point  |
| Broadfords 1 |                                                       |        |        |
|              | SW corner Building 90 showing two colours of          |        |        |
| DSC_0001     | modern brickwork; facing NNE                          | NNE    | 1      |
| DSC_0002     | Window 9