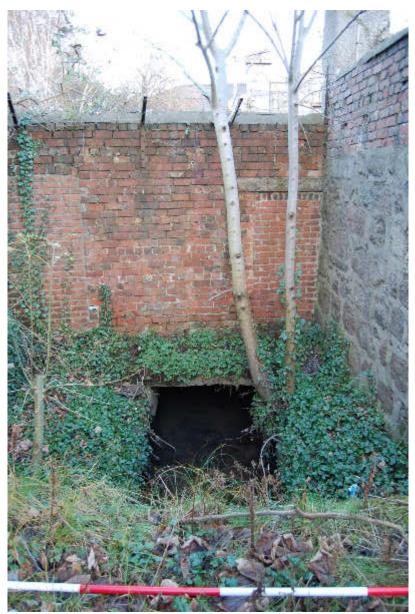

s mark 'MACFARLANE & CO/GLASGOW' (Illus 145). It is corroded with no paint remaining and has flower and scroll decoration similar to F17.



Illus 144 F33 cast iron lamp stand E of Building 102; facing S



Illus 145 F33 cast iron lamp stand detail of maker's mark 'MACFARLANE & CO/GLASGOW'; facing S

## 5.5 F34 gate Hutcheon Street

Gate on the frontage of Hutcheon Street with two gate piers constructed of rusticated granite columns (Illus 146).



Illus 146 F34 Hutcheon St gate with rusticated granite gate piers; facing S

#### 5.6 Culvert F41

Culvert F41 is the West Burn which was the Works water supply. It is visible at the N edge of the site (Illus 147) but is culverted throughout the site. There is little access at this time but future works may allow access to record this feature.



Illus 147 Culvert F41 with N brick boundary wall with Hutcheon Street (centre) stone E boundary wall (right) with blocked apertures DHS/2 (left) and DHS/1 (right) and low blocked aperture in between; facing NNW

# 5.7 F44 concrete steps to gantry Building 100

Concrete steps constructed on concrete columns allowing access on the W side of Building 99 to the gantry Building 100 (Illus 148).



Illus 148 Concrete steps to Building 100 (top right) along W wall Building 99; facing NE



Illus 149 Two brick blocked doors (DHS/1 left and DHS/2 right) above the open West B urn, F41; facing SW

## 5.8 F46 Gate on Maberly Street

Gate on Maberly Street between Buildings 1 and 4A (Illus 150). It is constructed of two granite columns and allowed access on foot into the porters lodge Building 1.