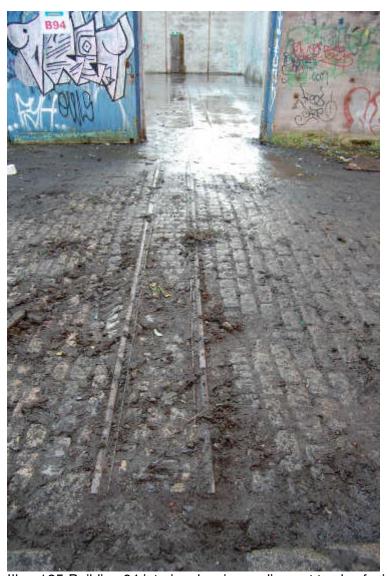

r



Illus 121 Plans and elevation of chimney 88A undated (held at Cameron and Ross)

### 4.39 **Building 91**

Building at E edge of site E of Building 88 and recorded photographically only.

### 4.40 **Building 92**

Building 92 was the timber store for the works (NJ90NW 125.8). It was recorded photographically only (Illus 122).



Illus 122 Building 92; facing NNE.

### 4.41 Buildings 93 and 94

Buildings 93 and 94 were the waste cleaning houses and dust store originally built in 1913 (CANMORE ID NJ90NW 125.7; Illus 123-4). These concrete brick sheds are a replacement for the original buildings and were served by cart tracks F45 and F63 (Illus 125).



Illus 123 Building 93 (left) and 94 (centre) with Building 68 E wall (right); facing SW



Illus 124 Building 94 NNW gable; facing SSE



Illus 125 Building 94 interior showing earlier cart tracks; facing NNW

## 4.42 **Building 95**

Building 95 is a brick garage at the e edge of the site. It has an inspection pit and was recorded photographically (Illus 126).



Illus 126 Building 95 garage with inspection pit at E edge of site; facing ENE

### 4.43 **Building 96**

Building number used for S half of garages Building 95 (see Layout of Broadford works main water supply, plan held at Cameron and Ross; Illus 7).

## 4.44 **Building 97**

Building 97 is an extension on the N end of Building 88. On undated plans held at Cameron and Ross it is labelled 'uptwisting') (Illus 127) and on another 'No 3 rubber plan'. It was recorded photographically.



Illus 127 Undated plan showing Building 51 (dressing) Building 52 (boiler house