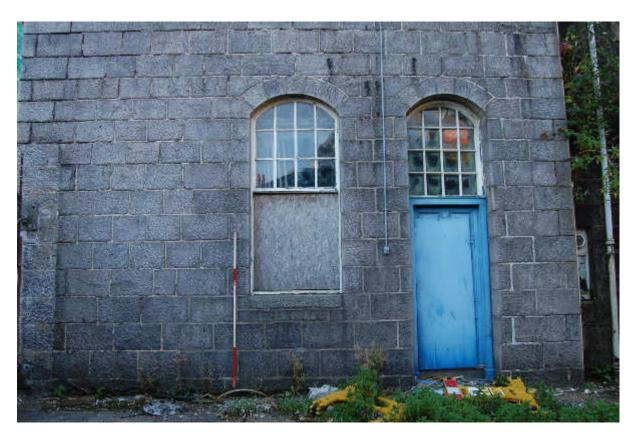

f Building 7 prior to the demolition of the N end (Building H on 1929 Insurance Plan, Watson 1992; Illus 3) dated 23 Nov 1976. The N extension of Building 7 has been demolished since then and the harled N wall of this building is a result of this demolition. There is a tower on Building 7 which is not accessible at time of writing and there is limited accessibility to the interior (Illus 18-19) which has cast iron columns supporting cast iron beams. The N elevations which have been built into Buildings 8/18/19.



Illus 14 Ann St/Maberly St junction with Building 5 (left) Buildings 64, 4, 4A (right) showing brick-blocked door D5/1 (left); facing NE



Illus 15 Building 5 rounded corner junction Ann Street and Maberly Street; facing NE



Illus 16 Building 5, 64, 4, 4A, 7 (L-R; facing WNW



Illus 17 Building 4A window W4A2 (left) and Door D4A/1 (right); facing WSW



Illus 18 Windows W5/17, 18, 19, 20, 21 (R-L) interior showing brick relieving arches, cast iron pillars and beams and poured shuttered concrete ceiling; facing SW



Illus 19 Building 7 lower ground floor showing brick blocked door D5/1, cast iron circular section columns and shuttered poured concrete ceiling; facing WSW.

### 4.4 **Buildings 18 and 19**

Buildings 18 and 19, the 'south weaving shed' were constructed c 1870 (NJ90NW 125.11) and were extended over basement flax, tow and yarn stores, and hemp breaking and softening department by architects Wilson and Walker in 1909 and rebuilt in the 1980s. The buildings are two storied and constructed of quarried granite blocks with cherry cocking with many origi