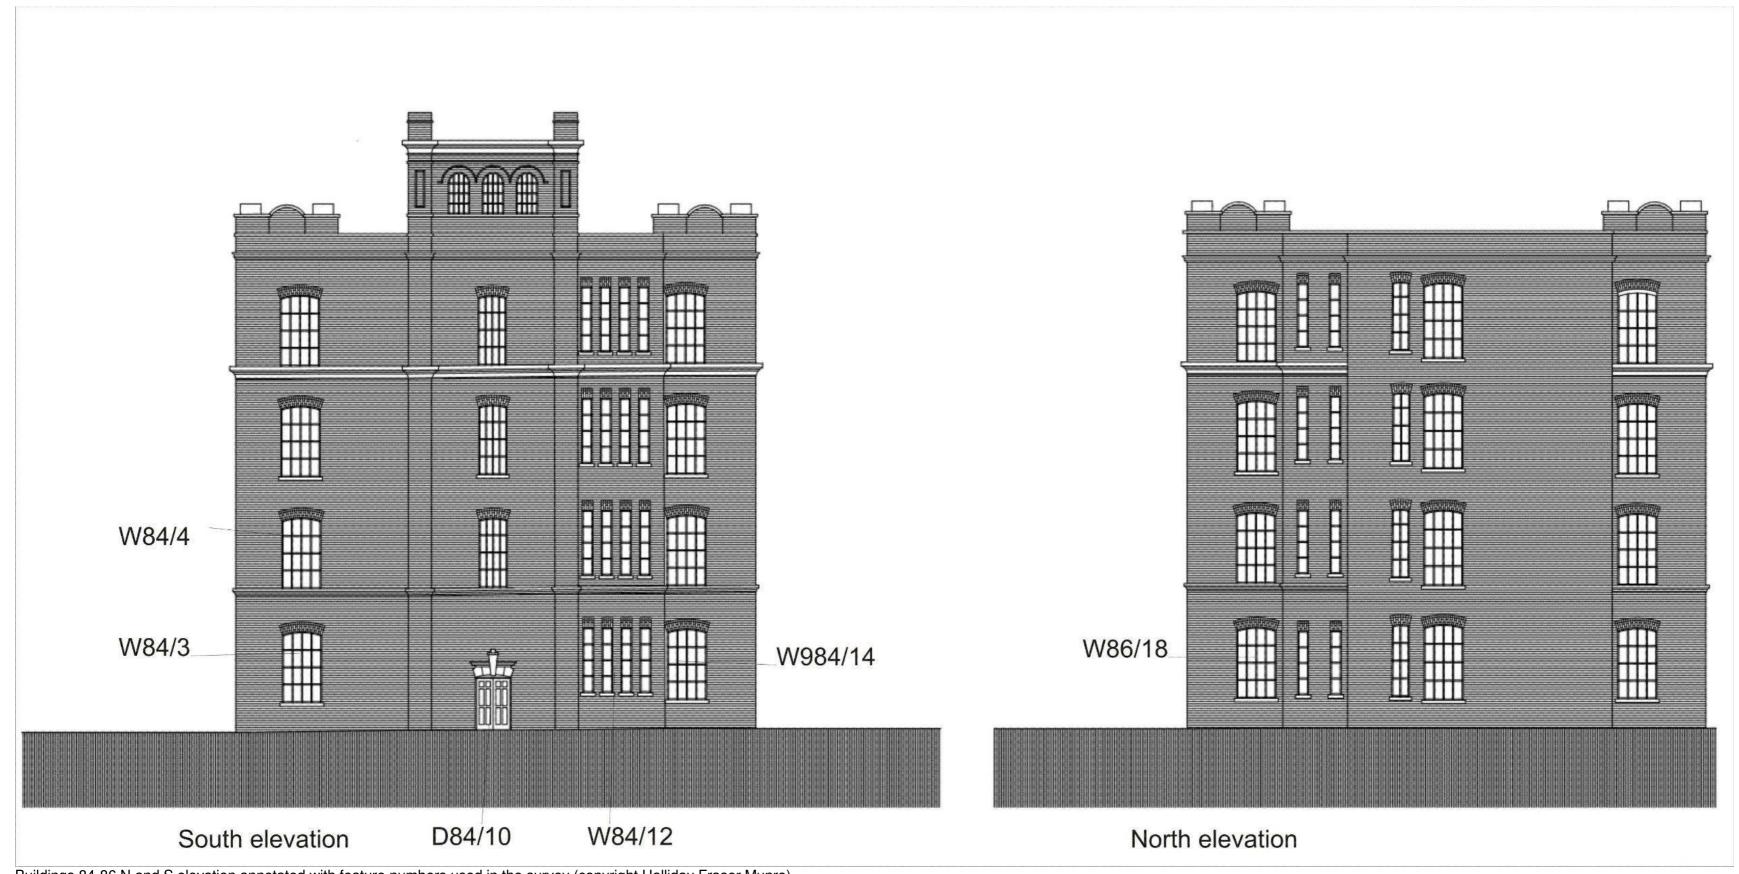

|   | 4.32   | Building 68                                                         | 74  |
|---|--------|---------------------------------------------------------------------|-----|
|   | 4.33   | Buildings 69-82                                                     | 75  |
|   | 4.34   | Building 83                                                         | 75  |
|   | 4.35   | Buildings 84-86                                                     | 80  |
|   | 4.36   | Buildings 87                                                        | 85  |
|   | 4.37   | Building 88/89/90/90A Batching and carding sheds, hose-lining tower | 86  |
|   | 4.38   | Building 88A                                                        | 90  |
|   | 4.39   | Building 91                                                         | 92  |
|   | 4.40   | Building 92                                                         | 92  |
|   | 4.41   | Buildings 93 and 94                                                 | 92  |
|   | 4.42   | Building 95                                                         | 94  |
|   | 4.43   | Building 96                                                         | 95  |
|   | 4.44   | Building 97                                                         | 95  |
|   | 4.45   | Building 98                                                         | 96  |
|   | 4.46   | Building 99                                                         | 99  |
|   | 4.47   | Building 100                                                        | 100 |
|   | 4.48   | Building 101                                                        | 101 |
|   | 4.49   | Building 102                                                        | 101 |
|   | 4.50   | Building 103                                                        | 102 |
| 5 | OTH    | HER FEATURES                                                        | 104 |
|   | 5.1    | F17 cast iron lamp stand                                            | 104 |
|   | 5.2    | F23 weighbridge                                                     | 105 |
|   | 5.3    | F29 Cast iron lamp stand                                            | 106 |
|   | 5.4 F  | 33 Cast iron lamp stand                                             | 107 |
|   | 5.5    | F34 gate Hutcheon Street                                            | 108 |
|   | 5.6    | Culvert F41                                                         | 108 |
|   | 5.7    | F44 concrete steps to gantry Building 100                           | 109 |
|   | 5.8    | F46 Gate on Maberly Street                                          | 111 |
|   | 5.9    | F48/49 Hutcheon Street boundary wall                                |     |
| 6 | COI    | NCLUSIONS                                                           | 113 |
| 7 | REC    | COMMENDATIONS                                                       | 115 |
| 8 | REF    | FERENCES                                                            | 116 |
| 9 | ACŁ    | (NOWLEDGEMENTS                                                      | 117 |
|   |        | DIX 1 MAPS                                                          |     |
|   |        | DIX 2 FEATURES RECORDED IN THIS SURVEY                              | 128 |
|   |        | DIX 3 PLANS AND ILLUSTRATIONS HELD BY ABERDEEN ART GALLERY &        | 104 |
|   |        | MS                                                                  |     |
|   |        | DIX 4 DOCUMENTS HELD BY ABERDEEN CITY COUNCIL ARCHIVES              |     |
| н | นแตเทต | Warrants                                                            | 154 |