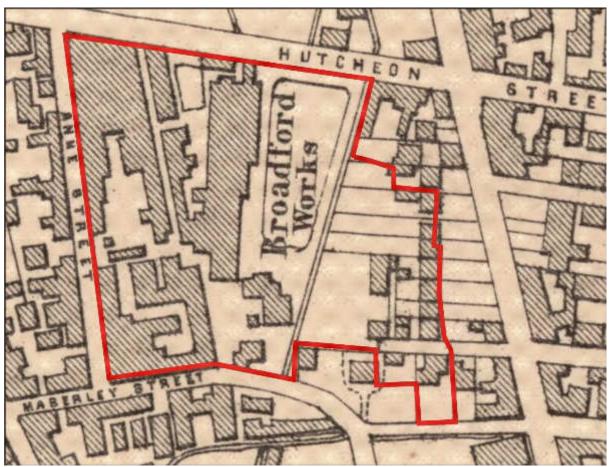

logy.com
Company registration no 372223 (Scotland)
VAT registration no 990 4373 00

## **APPENDIX 1 MAPS**



Illus 156 Paterson's map 1746 showing 'Broadfoord Meadow Ground' (copyright Aberdeen City Council)



Illus 157 Milne's map of 1789 with approximate area of proposed development outlined in red (copyright National Library of Scotland)



Illus 158 Wood's map of 1828 showing Broadford Works with approximate area of proposed development outlined in red (copyright National Library of Scotland)



Illus 159 Great Reform Act Plans and Report 1832 showing approximate area of proposed development outlined in red (copyright National Library of Scotland)



Illus 160 Rapkin's map of 1854 with approximate area of proposed development outlined in red (copyright National Library of Scotland)



Illus 161 Keith and Gibb's map of 1862 showing Broadford Works with approximate area of proposed development outlined in red (copyright National Library of Scotland)



Illus 162 Illus 4 First Edition Ordnance Survey map 1869 with site outlined in red (copyright National Library of Scotland) Aberdeen Sheet LXXV.11 (Old Machar) Survey date: 1867 Publication date: 1869



Illus 163 Keith and Gibb 1871 showing Broadford Works with approximate area of proposed development outlined in red (copyright National Library of Scotland)



Illus 164 Gibb's map of 1888 showing Broadford Works with approximate area of proposed development outlined in red (copyright National Library of Scotland)



Illus 165 Second Edition Ordnance Survey map showing Broadford Works with approximate area of proposed dev