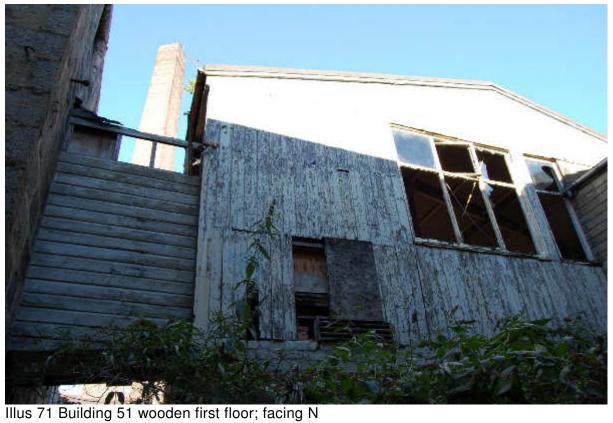

ed this corner to be removed to allow traffic through between Buildings 51 and 47 and 50. This may

have occurred when the bathroom block (B50A) was added to the NW corner of Building 50 making this gap very small. A sandstone quoin was inserted into the corner with a triangular cut-away section and underneath a series of four inset brick; 'steps' allow the corner to be removed and an extra 0.5m of space between the buildings.

The interior of the buildings has been altered and there are no older fittings apart from the round sectioned cast iron columns (Illus 70).



Illus 69 Building 51 SE corner showing sandstone and bullnose brick corner detail; facing WNW



Illus 70 Building 51 interior showing round cast iron pillars, newer concrete wall (right) and replacement ceilings; facing SE



## 4.26 Buildings 52 and 52A

Building 52 (Illus 72) was originally built in 1862 as a boiler house and later an economiser was built on the N end (CANMORE ID NJ90NW 125.3). It is a brick, single story building 19.5 long, 14.5m wide and 5m high with thin brick buttresses on all internal and external walls. It has an extension on the S façade 16m long and 5m wide, some of which has since been taken down to ground level to allow access to boiler flue F52/7. The N wall has a series of seven brick arches, now blocked with brick (Illus 73). They are each 2.5m wide and 4m high with a 0.5m wide brick arch (Illus 74). There is a boiler *in situ* but no access is possible at time of writing. There are brick flues in the concrete floor but and these appear to be associated with the later use of th