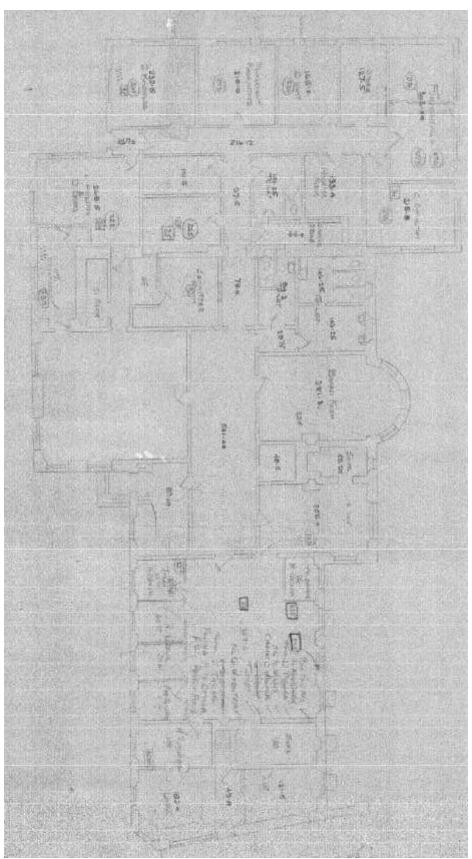

# **CONTENTS**

| 1 | INT  | RODUCTION                       | 9  |
|---|------|---------------------------------|----|
| 2 | ARG  | CHAEOLOGICAL BACKGROUND         | 11 |
| 3 | MAI  | PS, ARCHIVES AND RESOURCES      | 11 |
| 4 | STA  | ANDING BUILDING SURVEY          | 18 |
|   | 4.1  | Building 1                      | 18 |
|   | 4.2  | Buildings 2 and 3               | 22 |
|   | 4.3  | Buildings 4, 4A, 5, 7, 64       | 22 |
|   | 4.4  | Buildings 18 and 19             | 26 |
|   | 4.5  | Buildings 20, 21, 22            | 30 |
|   | 4.6  | Building 23                     | 35 |
|   | 4.7  | Building 24                     | 36 |
|   | 4.8  | Building 25                     | 36 |
|   | 4.9  | Building 26 winding and warping | 37 |
|   | 4.10 | Building 26A                    | 39 |
|   | 4.11 | Building 27                     | 39 |
|   | 4.12 | Building 28                     | 39 |
|   | 4.13 | Building 29                     | 39 |
|   | 4.14 | Building 30                     | 40 |
|   | 4.15 | Building 31                     | 42 |
|   | 4.16 | Building 32                     | 42 |
|   | 4.17 | Building 32A                    | 47 |
|   | 4.18 | Building 33-42                  | 47 |
|   | 4.19 | Building 43                     | 48 |
|   | 4.20 | Building 44                     | 51 |
|   | 4.21 | Building 45                     | 54 |
|   | 4.22 | Building 46                     | 56 |
|   | 4.23 | Building 47                     | 56 |
|   | 4.24 | Buildings 48, 49 and 50         | 59 |
|   | 4.25 | Building 51                     | 59 |
|   | 4.26 | Buildings 52 and 52A            | 62 |
|   | 4.27 | Building 53                     | 66 |
|   | 4.28 | Building 54                     | 68 |
|   | 4.29 | Building 55                     | 70 |
|   | 4.30 | Buildings 56-63, 65-66          | 73 |
|   | 4.31 | Building 64                     | 74 |

|   | 4.32   | Building 68                                                         | 74  |
|---|--------|---------------------------------------------------------------------|-----|
|   | 4.33   | Buildings 69-82                                                     | 75  |
|   | 4.34   | Building 83                                                         | 75  |
|   | 4.35   | Buildings 84-86                                                     | 80  |
|   | 4.36   | Buildings 87                                                        | 85  |
|   | 4.37   | Building 88/89/90/90A Batching and carding sheds, hose-lining tower | 86  |
|   | 4.38   | Building 88A                                                        | 90  |
|   | 4.39   | Building 91                                                         | 92  |
|   | 4.40   | Building 92                                                         | 92  |
|   | 4.41   | Buildings 93 and 94                                                 | 92  |
|   | 4.42   | Building 95                                                         | 94  |
|   | 4.43   | Building 96                                                         | 95  |
|   | 4.44   | Building 97                                                         | 95  |
|   | 4.45   | Building 98                                                         | 96  |
|   | 4.46   | Building 99                                                         | 99  |
|   | 4.47   | Building 100                                                        | 100 |
|   | 4.48   | Building 101                                                        | 101 |
|   | 4.49   | Building 102                                                        | 101 |
|   | 4.50   | Building 103                                                        | 102 |
| 5 | OTH    | HER FEATURES                                                        | 104 |
|   | 5.1    | F17 cast iron lamp stand                                            | 104 |
|   | 5.2    | F23 weighbridge                                                     | 105 |
|   | 5.3    | F29 Cast iron lamp stand                                            | 106 |
|   | 5.4 F  | 33 Cast iron lamp stand                                             | 107 |
|   | 5.5    | F34 gate Hutcheon Street                                            | 108 |
|   | 5.6    | Culvert F41                                                         | 108 |
|   | 5.7    | F44 concrete steps to gantry Building 100                           | 109 |
|   | 5.8    | F46 Gate on Maberly Street                                          | 111 |
|   | 5.9    | F48/49 Hutcheon Street boundary wall                                |     |
| 6 | COI    | NCLUSIONS                                                           | 113 |
| 7 | REC    | COMMENDATIONS                                                       | 115 |
| 8 | REF    | FERENCES                                                            | 116 |
| 9 | ACŁ    | (NOWLEDGEMENTS                                                      | 117 |
|   |        | DIX 1 MAPS                                                          |     |
|   |        | DIX 2 FEATURES RECORDED IN THIS SURVEY                              | 128 |
|   |        | DIX 3 PLANS AND ILLUSTRATIONS HELD BY ABERDEEN ART GALLERY &        | 104 |
|   |        | MS                                                                  |     |
|   |        | DIX 4 DOCUMENTS HELD BY ABERDEEN CITY COUNCIL ARCHIVES              |     |
| н | นแตเทต | Warrants                                                            | 154 |