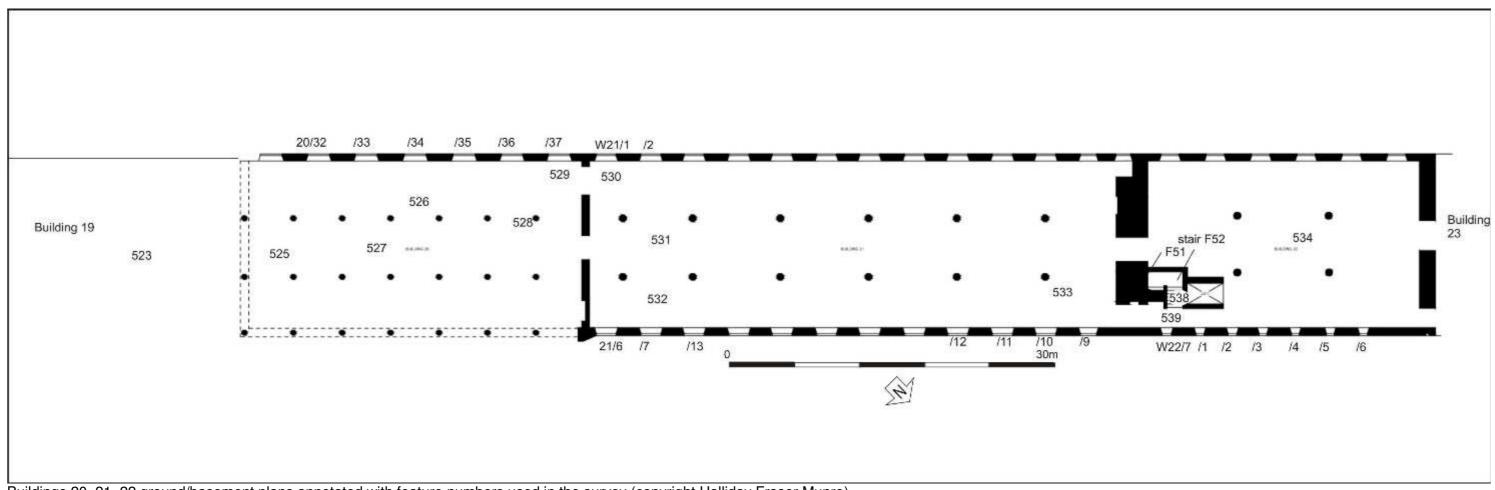

# **CONTENTS**

| 1 | INT  | RODUCTION                       | 9  |
|---|------|---------------------------------|----|
| 2 | ARG  | CHAEOLOGICAL BACKGROUND         | 11 |
| 3 | MAI  | PS, ARCHIVES AND RESOURCES      | 11 |
| 4 | STA  | ANDING BUILDING SURVEY          | 18 |
|   | 4.1  | Building 1                      | 18 |
|   | 4.2  | Buildings 2 and 3               | 22 |
|   | 4.3  | Buildings 4, 4A, 5, 7, 64       | 22 |
|   | 4.4  | Buildings 18 and 19             | 26 |
|   | 4.5  | Buildings 20, 21, 22            | 30 |
|   | 4.6  | Building 23                     | 35 |
|   | 4.7  | Building 24                     | 36 |
|   | 4.8  | Building 25                     | 36 |
|   | 4.9  | Building 26 winding and warping | 37 |
|   | 4.10 | Building 26A                    | 39 |
|   | 4.11 | Building 27                     | 39 |
|   | 4.12 | Building 28                     | 39 |
|   | 4.13 | Building 29                     | 39 |
|   | 4.14 | Building 30                     | 40 |
|   | 4.15 | Building 31                     | 42 |
|   | 4.16 | Building 32                     | 42 |
|   | 4.17 | Building 32A                    | 47 |
|   | 4.18 | Building 33-42                  | 47 |
|   | 4.19 | Building 43                     | 48 |
|   | 4.20 | Building 44                     | 51 |
|   | 4.21 | Building 45                     | 54 |
|   | 4.22 | Building 46                     | 56 |
|   | 4.23 | Building 47                     | 56 |
|   | 4.24 | Buildings 48, 49 and 50         | 59 |
|   | 4.25 | Building 51                     | 59 |
|   | 4.26 | Buildings 52 and 52A            | 62 |
|   | 4.27 | Building 53                     | 66 |
|   | 4.28 | Building 54                     | 68 |
|   | 4.29 | Building 55                     | 70 |
|   | 4.30 | Buildings 56-63, 65-66          | 73 |
|   | 4.31 | Building 64                     | 74 |