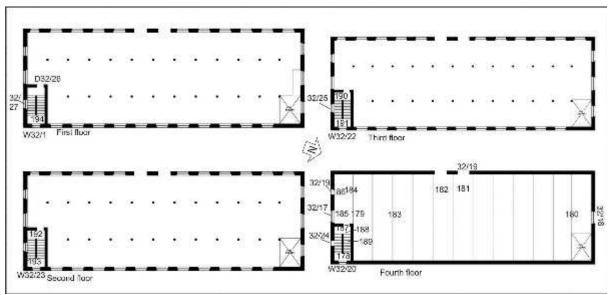

# **CONTENTS**

| 1 | INT  | RODUCTION                       | 9  |
|---|------|---------------------------------|----|
| 2 | ARG  | CHAEOLOGICAL BACKGROUND         | 11 |
| 3 | MAI  | PS, ARCHIVES AND RESOURCES      | 11 |
| 4 | STA  | ANDING BUILDING SURVEY          | 18 |
|   | 4.1  | Building 1                      | 18 |
|   | 4.2  | Buildings 2 and 3               | 22 |
|   | 4.3  | Buildings 4, 4A, 5, 7, 64       | 22 |
|   | 4.4  | Buildings 18 and 19             | 26 |
|   | 4.5  | Buildings 20, 21, 22            | 30 |
|   | 4.6  | Building 23                     | 35 |
|   | 4.7  | Building 24                     | 36 |
|   | 4.8  | Building 25                     | 36 |
|   | 4.9  | Building 26 winding and warping | 37 |
|   | 4.10 | Building 26A                    | 39 |
|   | 4.11 | Building 27                     | 39 |
|   | 4.12 | Building 28                     | 39 |
|   | 4.13 | Building 29                     | 39 |
|   | 4.14 | Building 30                     | 40 |
|   | 4.15 | Building 31                     | 42 |
|   | 4.16 | Building 32                     | 42 |
|   | 4.17 | Building 32A                    | 47 |
|   | 4.18 | Building 33-42                  | 47 |
|   | 4.19 | Building 43                     | 48 |
|   | 4.20 | Building 44                     | 51 |
|   | 4.21 | Building 45                     | 54 |
|   | 4.22 | Building 46                     | 56 |
|   | 4.23 | Building 47                     | 56 |
|   | 4.24 | Buildings 48, 49 and 50         | 59 |
|   | 4.25 | Building 51                     | 59 |
|   | 4.26 | Buildings 52 and 52A            | 62 |
|   | 4.27 | Building 53                     | 66 |
|   | 4.28 | Building 54                     | 68 |
|   | 4.29 | Building 55                     | 70 |
|   | 4.30 | Buildings 56-63, 65-66          | 73 |
|   | 4.31 | Building 64                     | 74 |