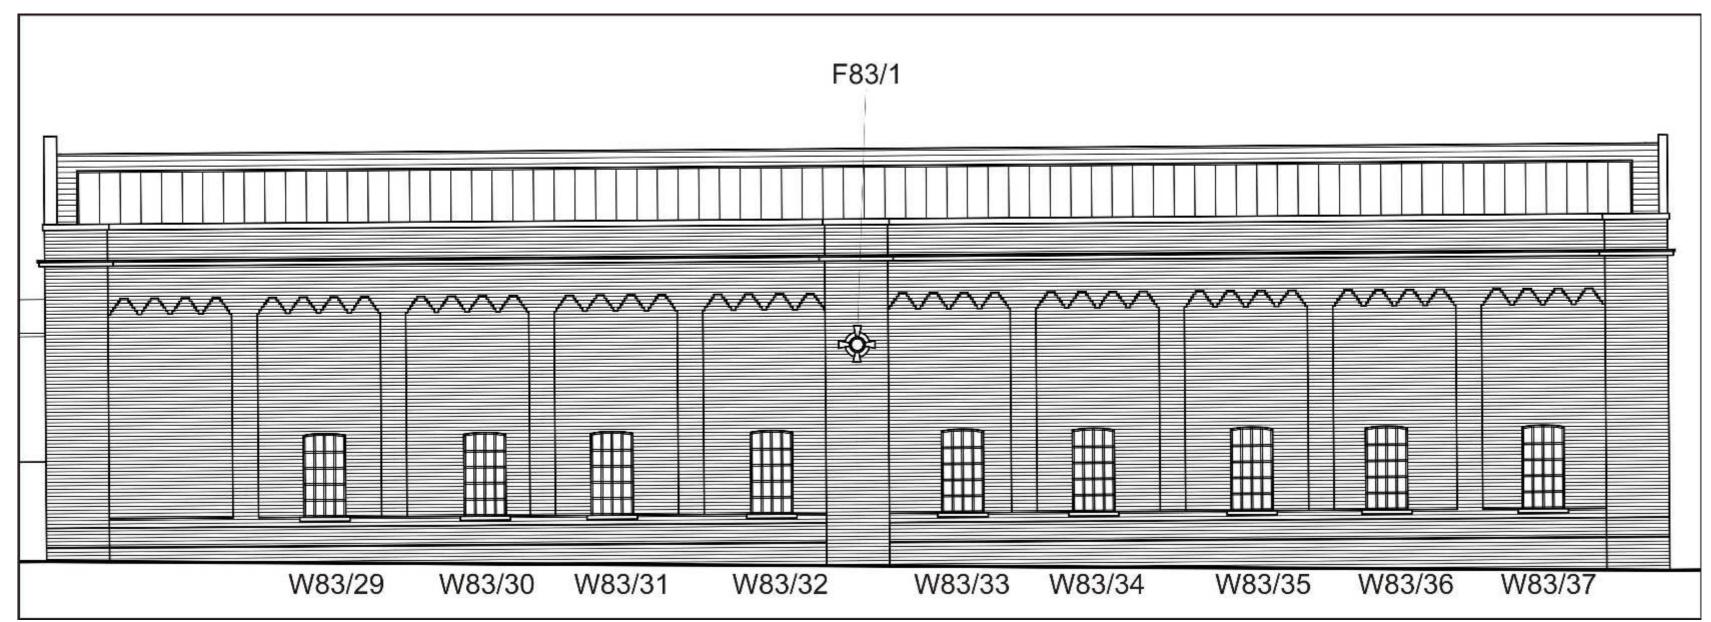

|   | 4.32   | Building 68                                                         | 74  |
|---|--------|---------------------------------------------------------------------|-----|
|   | 4.33   | Buildings 69-82                                                     | 75  |
|   | 4.34   | Building 83                                                         | 75  |
|   | 4.35   | Buildings 84-86                                                     | 80  |
|   | 4.36   | Buildings 87                                                        | 85  |
|   | 4.37   | Building 88/89/90/90A Batching and carding sheds, hose-lining tower | 86  |
|   | 4.38   | Building 88A                                                        | 90  |
|   | 4.39   | Building 91                                                         | 92  |
|   | 4.40   | Building 92                                                         | 92  |
|   | 4.41   | Buildings 93 and 94                                                 | 92  |
|   | 4.42   | Building 95                                                         | 94  |
|   | 4.43   | Building 96                                                         | 95  |
|   | 4.44   | Building 97                                                         | 95  |
|   | 4.45   | Building 98                                                         | 96  |
|   | 4.46   | Building 99                                                         | 99  |
|   | 4.47   | Building 100                                                        | 100 |
|   | 4.48   | Building 101                                                        | 101 |
|   | 4.49   | Building 102                                                        | 101 |
|   | 4.50   | Building 103                                                        | 102 |
| 5 | OTH    | HER FEATURES                                                        | 104 |
|   | 5.1    | F17 cast iron lamp stand                                            | 104 |
|   | 5.2    | F23 weighbridge                                                     | 105 |
|   | 5.3    | F29 Cast iron lamp stand                                            | 106 |
|   | 5.4 F  | 33 Cast iron lamp stand                                             | 107 |
|   | 5.5    | F34 gate Hutcheon Street                                            | 108 |
|   | 5.6    | Culvert F41                                                         | 108 |
|   | 5.7    | F44 concrete steps to gantry Building 100                           | 109 |
|   | 5.8    | F46 Gate on Maberly Street                                          | 111 |
|   | 5.9    | F48/49 Hutcheon Street boundary wall                                |     |
| 6 | COI    | NCLUSIONS                                                           | 113 |
| 7 | REC    | COMMENDATIONS                                                       | 115 |
| 8 | REF    | FERENCES                                                            | 116 |
| 9 | ACŁ    | (NOWLEDGEMENTS                                                      | 117 |
|   |        | DIX 1 MAPS                                                          |     |
|   |        | DIX 2 FEATURES RECORDED IN THIS SURVEY                              | 128 |
|   |        | DIX 3 PLANS AND ILLUSTRATIONS HELD BY ABERDEEN ART GALLERY &        | 104 |
|   |        | MS                                                                  |     |
|   |        | DIX 4 DOCUMENTS HELD BY ABERDEEN CITY COUNCIL ARCHIVES              |     |
| н | นแตเทต | Warrants                                                            | 154 |