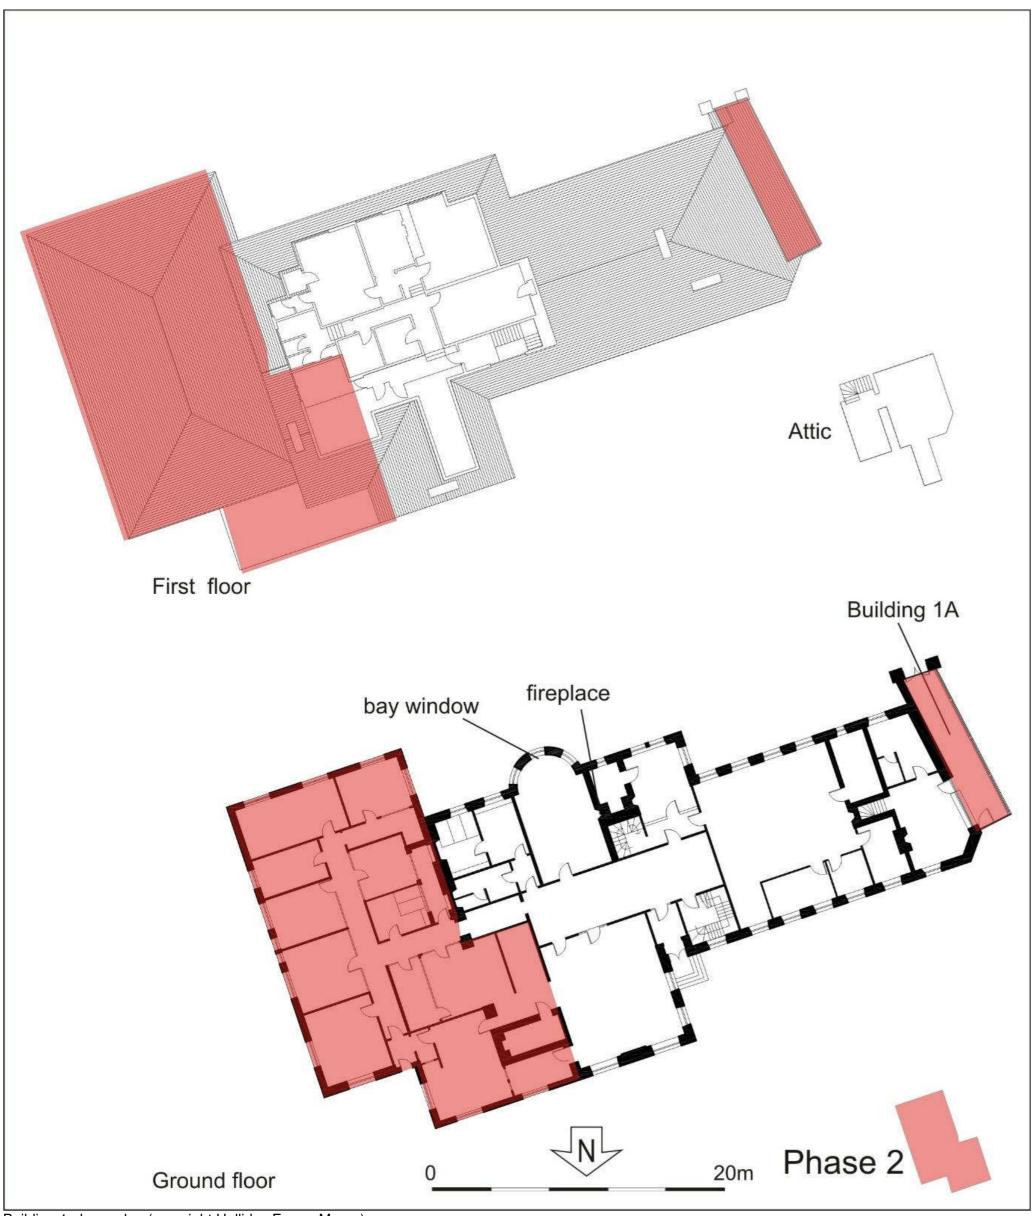

# Broadford Works, Maberly Street, Aberdeen, AB25 1NB Level 2 Standing Building Recording and photographic survey

Alison Cameron Cameron Archaeology Ltd Version 2: 11 January 2017