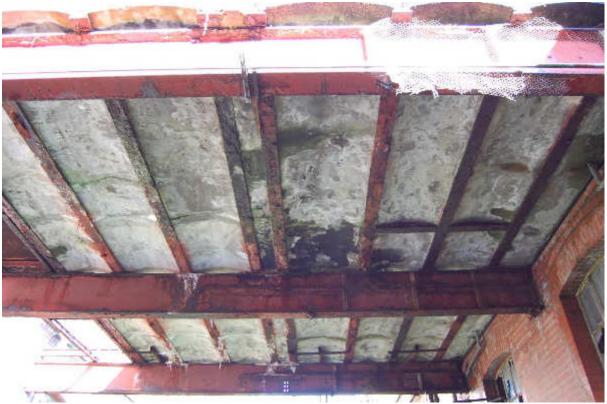

ressed granite mouldings and roundels above; facing ENE



Illus 105 Building 84 ground floor showing cast iron pillars and roof; facing NNW



Illus 106 Building 86 cast iron and concrete ceiling, ground floor; facing ENE



Illus 107 Building 84 first floor cart tracks leading to lift; facing SSE



Illus 108 Building 84 first floor cart tracks passing place; facing NNW



Illus 109 F31 terminal on corner of 3<sup>rd</sup> floor Building 84; facing ENE



Illus 110 Building 86 metal-wheeled cart

## 4.36 Buildings 87

Gantry at first floor level between Buildings 86 and 99 (Illus 111). It consists of three steel girders tied into each building and concrete platform above (Illus 112).



Illus 111 Building 84 (left) Building 90 (right) concrete chimney with gantry 87 (centre); facing NW



Illus 112 Gantry Building 87 underside showing street structure with concrete infilling between; facing NW.

#### 4.37 Building 88/89/90/90A Batching and carding sheds, hose-lining tower

Batching, breaker cards and old machinery store (CANMORE ID NJ90NW 125.4;Illus 113) built in 1913 and later extended to the N (Buildings 97, 99, 101). It is a lofty single storey building with fire barriers.

Buildings 88/89 and 90 forms one single storey brick structure 58.4m NNW/SSE and 39m WSW/ENE built in one phase and divided into three for batching, breaking and preparing the flax and jute. The S end of the building is constructed of non-local machine made bricks (Illus 114), the lower courses (1m) of bricks being dark grey and the upper courses of reddish brown bricks (all 225 x 110 x 80mm) simil