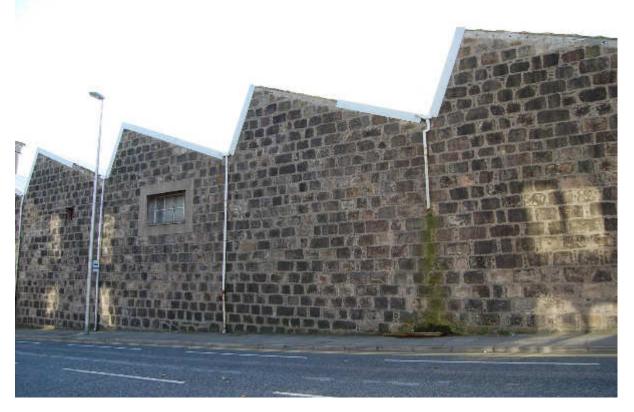

Building 22; facing S

# 4.6 **Building 23**

Building 23 was the north weaving shed (Building G on 1929 insurance plan; NJ90NW 125.11) built in the 19<sup>th</sup> century. It was one storey (Illus 35) and probably replaced a building which housed powerloom linen weaving pioneered by Maberly in 1824 (Watson 1992, 232). It is 55m along the Ann Street façade and 40m along the Hutcheon Street façade (Illus 36) and the wall on Ann St is 4m high with two window apertures and one door. The exterior walls are granite blocks with cherry cocking. The Hutcheon Street façade is split into 5 gables and there are three windows (W23/1, /2, /3). There is a new roof on the building.



Illus 35 Building 23 corner Ann Street and Hutcheon St showing single storey granite structure with D23/1; facing NNE



Illus 36 Building 23 N façade on Hutcheon St with W23/3, /2, /3 (L-R); facing SSE

# 4.7 Building 24

Building number not in use.

# 4.8 Building 25

This is a small section of building between Building 26 to the E and Building 27 to the W. It was originally a larger building parallel to Building 26 (Illus 37) and extending to Hutcheon Street but this area is now occupied by Building 26A.



Illus 37 Detail of undated plan predating infilling of reservoir before 1914 showing Buildings 25 and 26 originally extending farther N to the Hutcheon St frontage (held at Cameron and Ross)

# 4.9 Building 26 winding and warping

Winding and warping department (CANMORE ID NJ90NW 125.12), built in two stages, c.1850 (Building 26; Illus 38-39) and c.1880. Building 26 is not labelled on the 1929 Insura