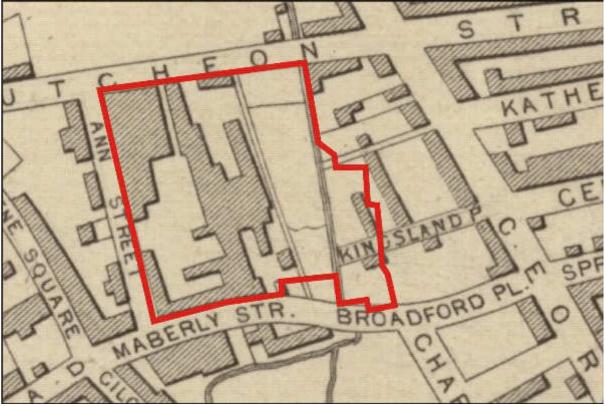

the work.

Cameron Archaeology
45 View Terrace
Aberdeen
AB25 2RS
01224 643020
07581 181057
cameronarch@btinternet.com
www.cameronarchaeology.com
Company registration no 372223 (Scotland)
VAT registration no 990 4373 00

## **APPENDIX 1 MAPS**



Illus 156 Paterson's map 1746 showing 'Broadfoord Meadow Ground' (copyright Aberdeen City Council)



Illus 157 Milne's map of 1789 with approximate area of proposed development outlined in red (copyright National Library of Scotland)



Illus 158 Wood's map of 1828 showing Broadford Works with approximate area of proposed development outlined in red (copyright National Library of Scotland)



Illus 159 Great Reform Act Plans and Report 1832 showing approximate area of proposed development outlined in red (copyright National Library of Scotland)



Illus 160 Rapkin's map of 1854 with approximate area of proposed development outlined in red (copyright National Library of Scotland)



Illus 161 Keith and Gibb's map of 1862 showing Broadford Works with approximate area of proposed development outlined in red (copyright National Library of Scotland)



Illus 162 Illus 4 First Edition Ordnance Survey map 1869 with site outlined in red (copyright National Library of Scotland) Aberdeen Sheet LXXV.11 (Old Machar) Survey date: 1867 Publication date: 1869



Illus 163 Keith and Gibb 1871 showing Broadford Works with approximate area of proposed development outlined in red (copyright National Library of Scotland)



Illus 164 Gibb's map of 1888 showing Broadford Works with approximate area of proposed development outlined in red (copyright Na