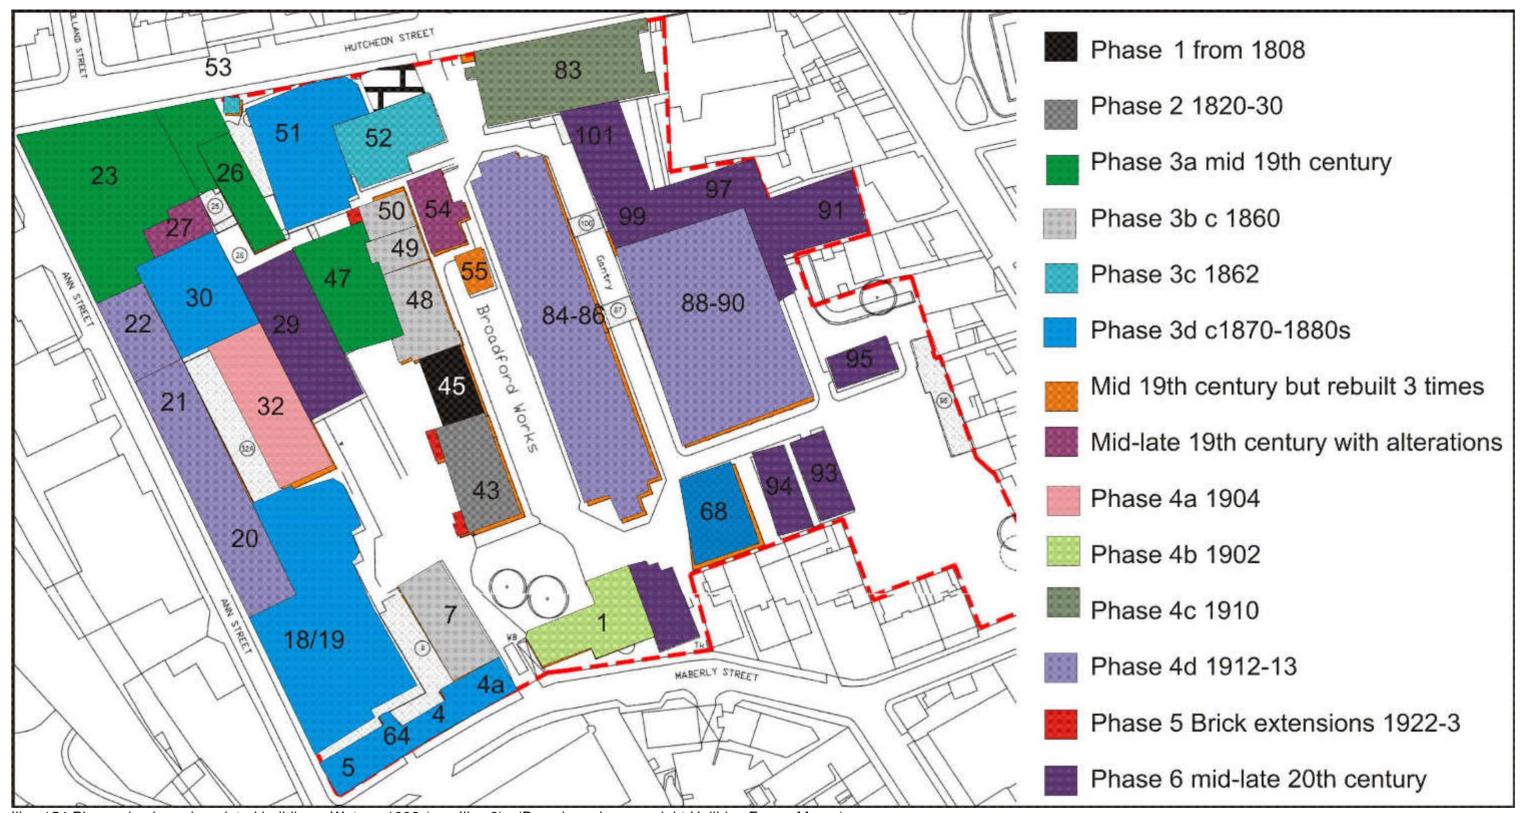

# **CONTENTS**

| 1 | INT  | RODUCTION                       | 9  |
|---|------|---------------------------------|----|
| 2 | ARG  | CHAEOLOGICAL BACKGROUND         | 11 |
| 3 | MAI  | PS, ARCHIVES AND RESOURCES      | 11 |
| 4 | STA  | ANDING BUILDING SURVEY          | 18 |
|   | 4.1  | Building 1                      | 18 |
|   | 4.2  | Buildings 2 and 3               | 22 |
|   | 4.3  | Buildings 4, 4A, 5, 7, 64       | 22 |
|   | 4.4  | Buildings 18 and 19             | 26 |
|   | 4.5  | Buildings 20, 21, 22            | 30 |
|   | 4.6  | Building 23                     | 35 |
|   | 4.7  | Building 24                     | 36 |
|   | 4.8  | Building 25                     | 36 |
|   | 4.9  | Building 26 winding and warping | 37 |
|   | 4.10 | Building 26A                    | 39 |
|   | 4.11 | Building 27                     | 39 |
|   | 4.12 | Building 28                     | 39 |
|   | 4.13 | Building 29                     | 39 |
|   | 4.14 | Building 30                     | 40 |
|   | 4.15 | Building 31                     | 42 |
|   | 4.16 | Building 32                     | 42 |
|   | 4.17 | Building 32A                    | 47 |
|   | 4.18 | Building 33-42                  | 47 |
|   | 4.19 | Building 43                     | 48 |
|   | 4.20 | Building 44                     | 51 |
|   | 4.21 | Building 45                     | 54 |
|   | 4.22 | Building 46                     | 56 |
|   | 4.23 | Building 47                     | 56 |
|   | 4.24 | Buildings 48, 49 and 50         | 59 |
|   | 4.25 | Building 51                     | 59 |
|   | 4.26 | Buildings 52 and 52A            | 62 |
|   | 4.27 | Building 53                     | 66 |
|   | 4.28 | Building 54                     | 68 |
|   | 4.29 | Building 55                     | 70 |
|   | 4.30 | Buildings 56-63, 65-66          | 73 |
|   | 4.31 | Building 64                     | 74 |

|   | 4.32   | Building 68                                                         | 74  |
|---|--------|---------------------------------------------------------------------|-----|
|   | 4.33   | Buildings 69-82                                                     | 75  |
|   | 4.34   | Building 83                                                         | 75  |
|   | 4.35   | Buildings 84-86                                                     | 80  |
|   | 4.36   | Buildings 87                                                        | 85  |
|   | 4.37   | Building 88/89/90/90A Batching and carding sheds, hose-lining tower | 86  |
|   | 4.38   | Building 88A                                                        | 90  |
|   | 4.39   | Building 91                                                         | 92  |
|   | 4.40   | Building 92                                                         | 92  |
|   | 4.41   | Buildings 93 and 94                                                 | 92  |
|   | 4.42   | Building 95                                                         | 94  |
|   | 4.43   | Building 96                                                         | 95  |
|   | 4.44   | Building 97                                                         | 95  |
|   | 4.45   | Building 98                                                         | 96  |
|   | 4.46   | Building 99                                                         | 99  |
|   | 4.47   | Building 100                                                        | 100 |
|   | 4.48   | Building 101                                                        | 101 |
|   | 4.49   | Building 102                                                        | 101 |
|   | 4.50   | Building 103                                                        | 102 |
| 5 | OTH    | HER FEATURES                                                        | 104 |
|   | 5.1    | F17 cast iron lamp stand                                            | 104 |
|   | 5.2    | F23 weighbridge                                                     | 105 |
|   | 5.3    | F29 Cast iron lamp stand                                            | 106 |
|   | 5.4 F  | 33 Cast iron lamp stand                                             | 107 |
|   | 5.5    | F34 gate Hutcheon Street                                            | 108 |
|   | 5.6    | Culvert F41                                                         | 108 |
|   | 5.7    | F44 concrete steps to gantry Building 100                           | 109 |
|   | 5.8    | F46 Gate on Maberly Street                                          | 111 |
|   | 5.9    | F48/49 Hutcheon Street boundary wall                                |     |
| 6 | COI    | NCLUSIONS                                                           | 113 |
| 7 | REC    | COMMENDATIONS                                                       | 115 |
| 8 | REF    | FERENCES                                                            | 116 |
| 9 | ACŁ    | (NOWLEDGEMENTS                                                      | 117 |
|   |        | DIX 1 MAPS                                                          |     |
|   |        | DIX 2 FEATURES RECORDED IN THIS SURVEY                              | 128 |
|   |        | DIX 3 PLANS AND ILLUSTRATIONS HELD BY ABERDEEN ART GALLERY &        | 104 |
|   |        | MS                                                                  |     |
|   |        | DIX 4 DOCUMENTS HELD BY ABERDEEN CITY COUNCIL ARCHIVES              |     |
| н | นแตเทต | Warrants                                                            | 154 |