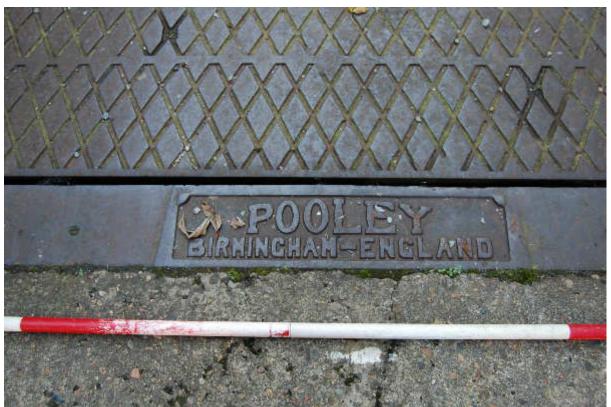

res not given building numbers are included in this survey. Most are included in with associated buildings but the features below are not directly associated with a single building.

### 5.1 F17 cast iron lamp stand

F17 is a cast iron lamp stand on the S wall of Building 52 (Illus 139). It is painted gold on a red undercoat and has flower and scroll decoration. It is similar to F33 which has a makers mark maker's mark 'MACFARLANE & CO'.



Illus 139 Cast iron lamp stand F17; facing NNW

## 5.2 F23 weighbridge

Weighbridge between Buildings 1 and 7 (Illus 140) on the S Maberly St side within main gate. Structure labelled 'Pooley, Birmingham, England' (Illus 141). Henry Pooley and Son Albion Foundry, Liverpool and 72 John Bright Street, Birmingham.



Illus 140 Weighbridge F23; facing SSE



Illus 141 POOLEY/BIRMINGHAM-ENGLAND makers mark NNW end of weigh bridge F23; facing SSE

### 5.3 F29 Cast iron lamp stand

Cast iron street lamp with flower and leaf decoration (Illus 142) on the E side Building 45 with makers mark 'McDowall Steven & Co/Falkirk & ?' (Illus 143). McDowall Steven & Co Ltd were established in Glasgow in 1834. Falkirk archives online http://www.falkirkcommunitytrust.org/heritage/archives/finding-aids/docs/business/Iron\_foundries\_and\_iron\_industries.pdf



Illus 142 Cast iron lamp stand F29; facing WSW



Illus 143 Detail of maker's mark, 'McDowall Steven & Co/Falkirk & ?, cast iron lamp stand F29; facing WSW

### 5.4 F33 Cast iron lamp stand

Cast iron lamp stand (Illus 144) on the E side of Building 102 with maker's mark 'MACFARLANE & CO/GLASGOW' (Illus