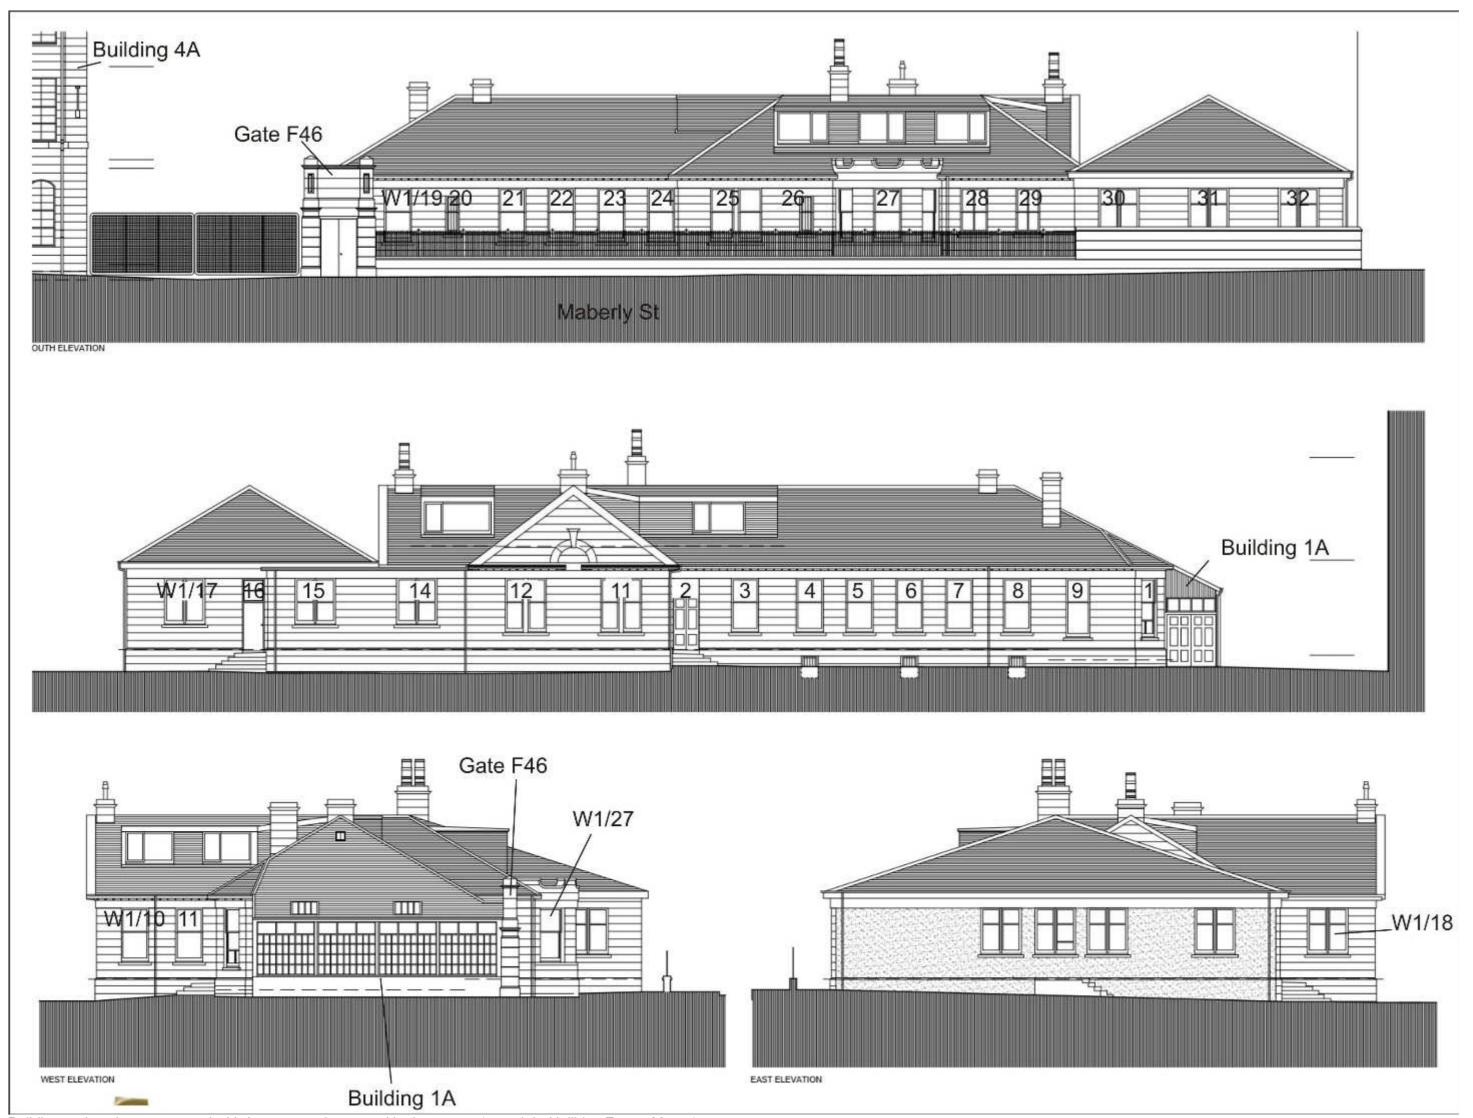

# Broadford Works, Maberly Street, Aberdeen, AB25 1NB Level 2 Standing Building Recording and photographic survey

Alison Cameron Cameron Archaeology Ltd Version 2: 11 January 2017