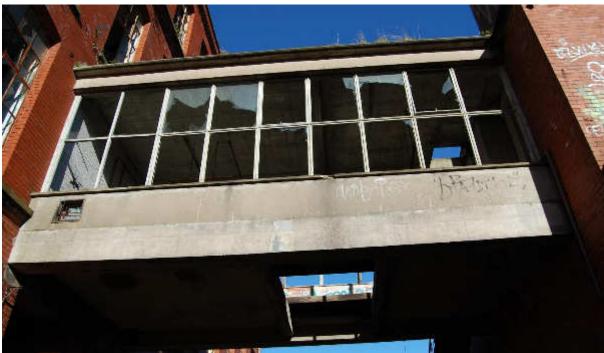

as constructed of pre-cast concrete sections (Illus 129-31).



Illus 128 Concrete chimney Building 98 with gantry 100 below; facing SSE



Illus 129 Detail of concrete chimney Building 98 showing poured concrete sections, external ladders and platforms



Illus 130 Plan and elevation by Wm Wadsworth & Sons Ltd for new concrete tower dated11.5.61 (held at Cameron and Ross)



Illus 131 Base of concrete chimney Building 98 from 2<sup>nd</sup> floor Building 86; facing ENE.

## 4.46 **Building 99**

Building 99 is a modern building added on to the N end of Building 88 (Illus 132).



Illus 132 N wall Building 88 built into later Building 101; facing SSE

## 4.47 Building 100

Poured concrete walkway between Building 99 and 86 at first floor level (Illus 133-4). Accessible from ground only.



Illus 133 Building 86 (left) gantry 100, building 99 (right); facing NNE



Illus 134 Underside of gantry Building 100 showing concrete block construction; facing ENE

#### 4.48 Building 101

Blockwork and metal roof very modern building joining 1920s brick building 99 with 1910 brick Building 83. Photographed only

#### 4.49 Building 102

Unnumbered on the overall plan labelled '83A' on undated plan of fire hydrants (held at Cameron and Ross; Illus 135). Building 102 is a N-S brick-built building 26m long and 3.5m wide attached on to the S wall of Building 83. It has windows down each long wall and concrete tile roof. The lintels are brick and there is a cobbled path (F38) on the interior with a concrete gully down the centre (F39). There are several cast iron tracks to the building and