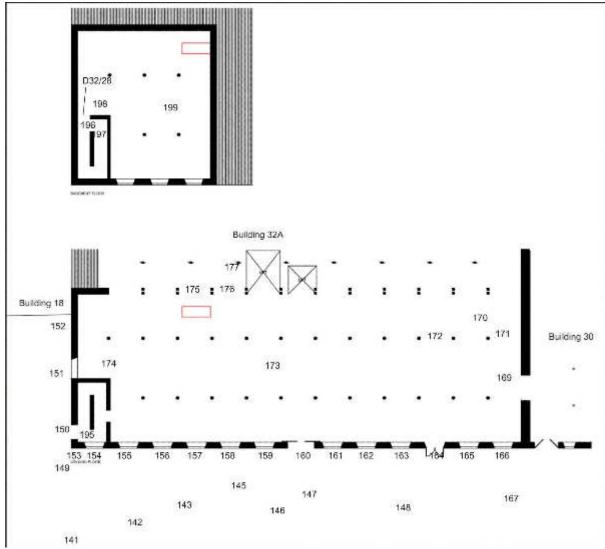

# Broadford Works, Maberly Street, Aberdeen, AB25 1NB Level 2 Standing Building Recording and photographic survey

Alison Cameron Cameron Archaeology Ltd Version 2: 11 January 2017