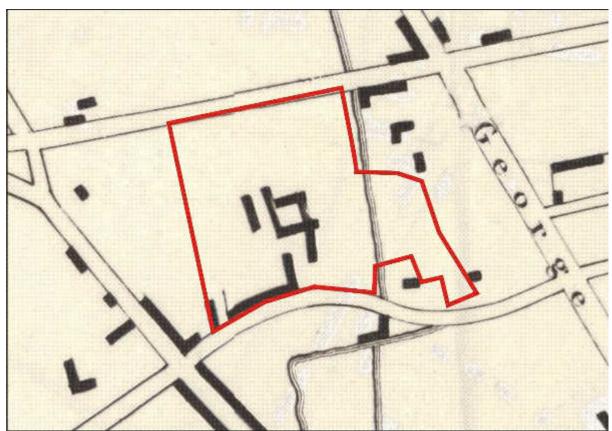

anaging this project, staff of Central Demolition and to Bruce Mann, Aberdeenshire Council Archaeology Service (who cover Aberdeen City) for his advice during the work.

Cameron Archaeology
45 View Terrace
Aberdeen
AB25 2RS
01224 643020
07581 181057
cameronarch@btinternet.com
www.cameronarchaeology.com
Company registration no 372223 (Scotland)
VAT registration no 990 4373 00

## **APPENDIX 1 MAPS**



Illus 156 Paterson's map 1746 showing 'Broadfoord Meadow Ground' (copyright Aberdeen City Council)



Illus 157 Milne's map of 1789 with approximate area of proposed development outlined in red (copyright National Library of Scotland)



Illus 158 Wood's map of 1828 showing Broadford Works with approximate area of proposed development outlined in red (copyright National Library of Scotland)



Illus 159 Great Reform Act Plans and Report 1832 showing approximate area of proposed development outlined in red (copyright National Library of Scotland)



Illus 160 Rapkin's map of 1854 with approximate area of proposed development outlined in red (copyright National Library of Scotland)



Illus 161 Keith and Gibb's map of 1862 showing Broadford Works with approximate area of proposed development outlined in red (copyright National Library of Scotland)



Illus 162 Illus 4 First Edition Ordnance Survey map 1869 with site outlined in red (copyright National Library of Scotland) Aberdeen Sheet LXXV.11 (Old Machar) Survey date: 1867 Publication date: 1869



Illus 163 Keith and Gibb 1871 showing Broadford Works with approximate area of proposed development outlined in red (copyright Nat