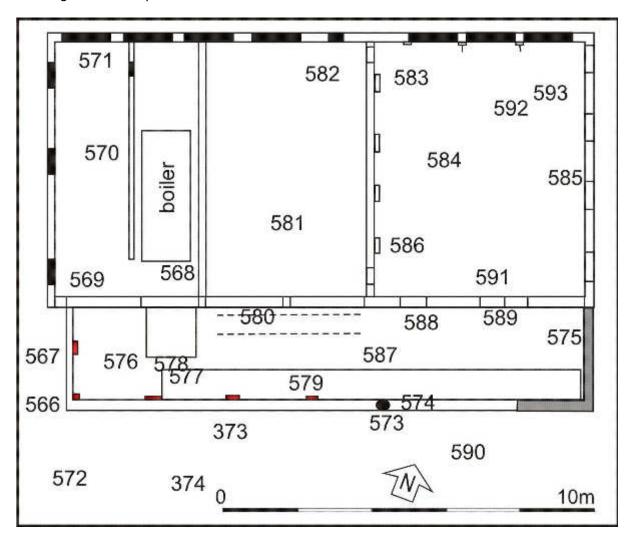

APHS**



Building 1 camera points (copyright Halliday Fraser Munro)



Buildings 4, 4A, 5, & 7 camera points (copyright Halliday Fraser Munro)



Buildings 18 and 19 camera points (based on copyright Halliday Fraser Munro)



Buildings 20, 21, 22 ground/basement floor camera points (copyright Halliday Fraser Munro)



Buildings 20, 21, 22 1st and 2nd floor camera points (copyright Halliday Fraser Munro)



Building 23 camera points (from copyright Halliday Fraser Munro)



Building 26 camera points (copyright Halliday Fraser Munro)



Building 27 camera points



Building 30 Ground and first floor camera points (copyright Halliday Fraser Munro)



Building 32 ground floor camera points



Building 32 1st-4th floor camera points





Building 47 camera points



Building 51 camera points



## Building 52 camera points



Building 54



Building 68 camera points



Building 83 ground floor camera points



Building 83 1st floor camera points



Buildings 84-86 ground and first floor camera points



Buildings 84-86 2<sup>nd</sup> and 3rd floor camera points



Buildings 88-90 camera points



Buildings 92-95 camera points used in this survey



Buildings 91, 97, 99, 101 camera points



Building 102 camera points used in this survey



Building 103 camera points used in this survey

|              |                                                       |        | Camera |
|--------------|-------------------------------------------------------|--------|--------|
| Photo no     | Description                                           | Facing | point  |
| Broadfords 1 |