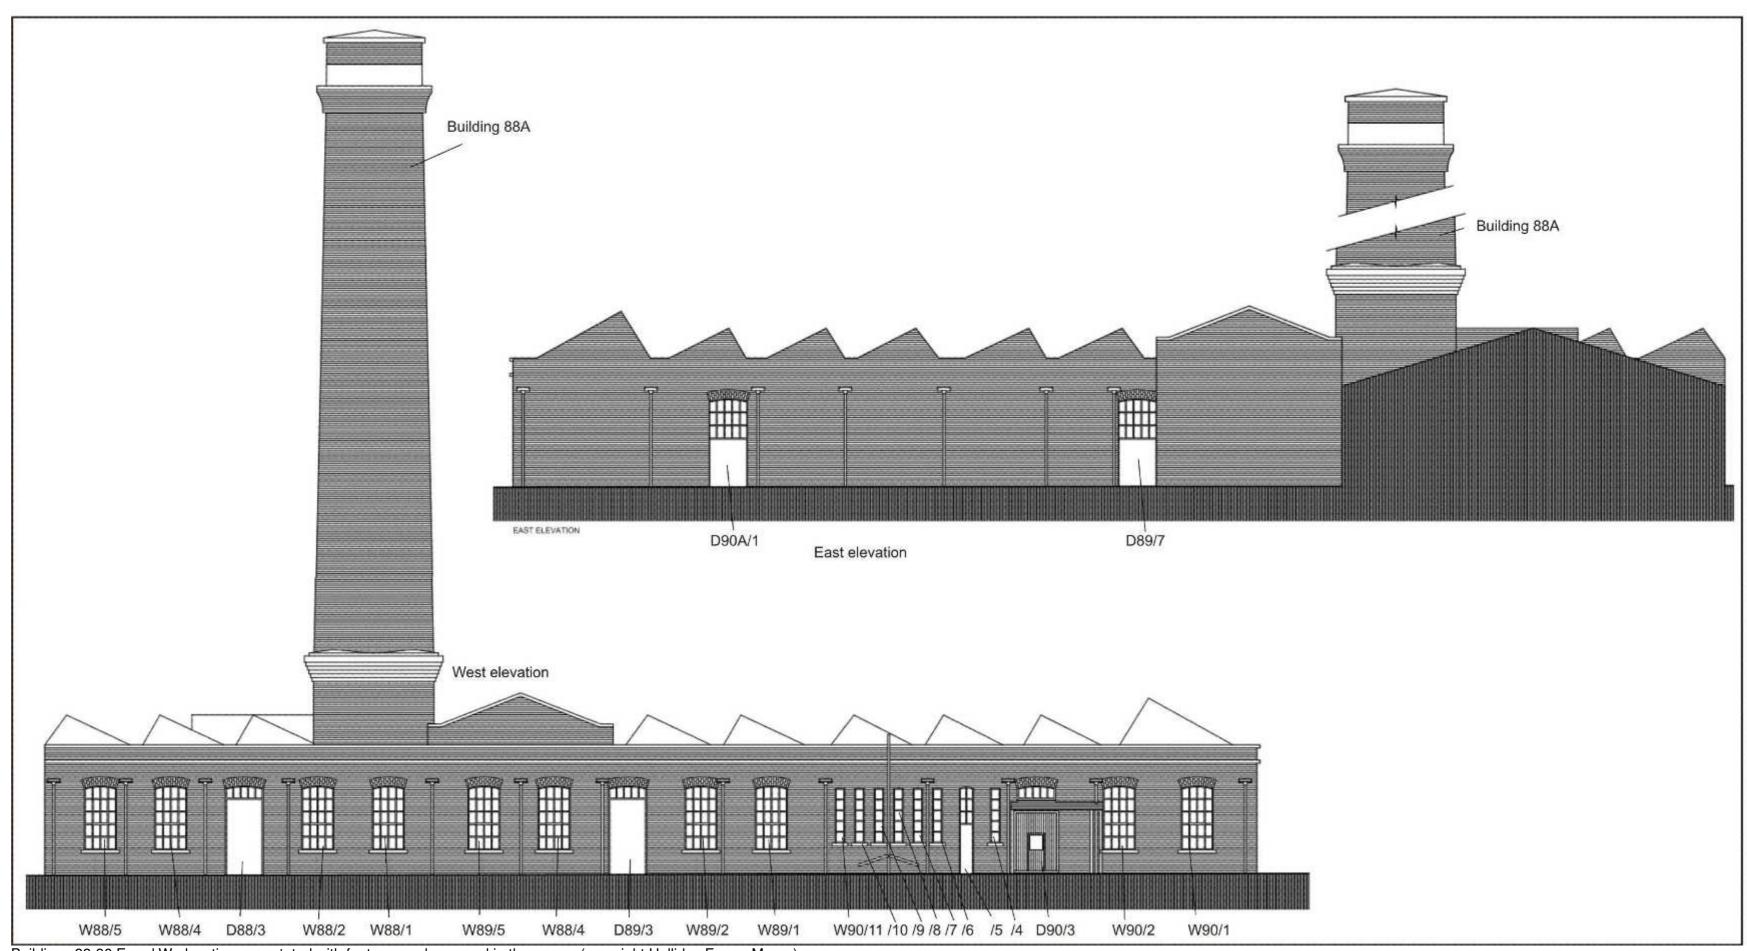

|   | 4.32   | Building 68                                                         | 74  |
|---|--------|---------------------------------------------------------------------|-----|
|   | 4.33   | Buildings 69-82                                                     | 75  |
|   | 4.34   | Building 83                                                         | 75  |
|   | 4.35   | Buildings 84-86                                                     | 80  |
|   | 4.36   | Buildings 87                                                        | 85  |
|   | 4.37   | Building 88/89/90/90A Batching and carding sheds, hose-lining tower | 86  |
|   | 4.38   | Building 88A                                                        | 90  |
|   | 4.39   | Building 91                                                         | 92  |
|   | 4.40   | Building 92                                                         | 92  |
|   | 4.41   | Buildings 93 and 94                                                 | 92  |
|   | 4.42   | Building 95                                                         | 94  |
|   | 4.43   | Building 96                                                         | 95  |
|   | 4.44   | Building 97                                                         | 95  |
|   | 4.45   | Building 98                                                         | 96  |
|   | 4.46   | Building 99                                                         | 99  |
|   | 4.47   | Building 100                                                        | 100 |
|   | 4.48   | Building 101                                                        | 101 |
|   | 4.49   | Building 102                                                        | 101 |
|   | 4.50   | Building 103                                                        | 102 |
| 5 | OTH    | HER FEATURES                                                        | 104 |
|   | 5.1    | F17 cast iron lamp stand                                            | 104 |
|   | 5.2    | F23 weighbridge                                                     | 105 |
|   | 5.3    | F29 Cast iron lamp stand                                            | 106 |
|   | 5.4 F  | 33 Cast iron lamp stand                                             | 107 |
|   | 5.5    | F34 gate Hutcheon Street                                            | 108 |
|   | 5.6    | Culvert F41                                                         | 108 |
|   | 5.7    | F44 concrete steps to gantry Building 100                           | 109 |
|   | 5.8    | F46 Gate on Maberly Street                                          | 111 |
|   | 5.9    | F48/49 Hutcheon Street boundary wall                                |     |
| 6 | COI    | NCLUSIONS                                                           | 113 |
| 7 | REC    | COMMENDATIONS                                                       | 115 |
| 8 | REF    | FERENCES                                                            | 116 |
| 9 | ACŁ    | (NOWLEDGEMENTS                                                      | 117 |
|   |        | DIX 1 MAPS                                                          |     |
|   |        | DIX 2 FEATURES RECORDED IN THIS SURVEY                              | 128 |
|   |        | DIX 3 PLANS AND ILLUSTRATIONS HELD BY ABERDEEN ART GALLERY &        | 104 |
|   |        | MS                                                                  |     |
|   |        | DIX 4 DOCUMENTS HELD BY ABERDEEN CITY COUNCIL ARCHIVES              |     |
| н | นแตเทต | Warrants                                                            | 154 |