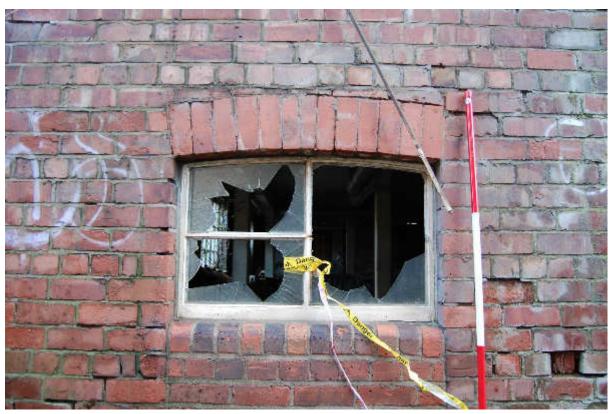

# Broadford Works, Maberly Street, Aberdeen, AB25 1NB Level 2 Standing Building Recording and photographic survey

Alison Cameron Cameron Archaeology Ltd Version 2: 11 January 2017