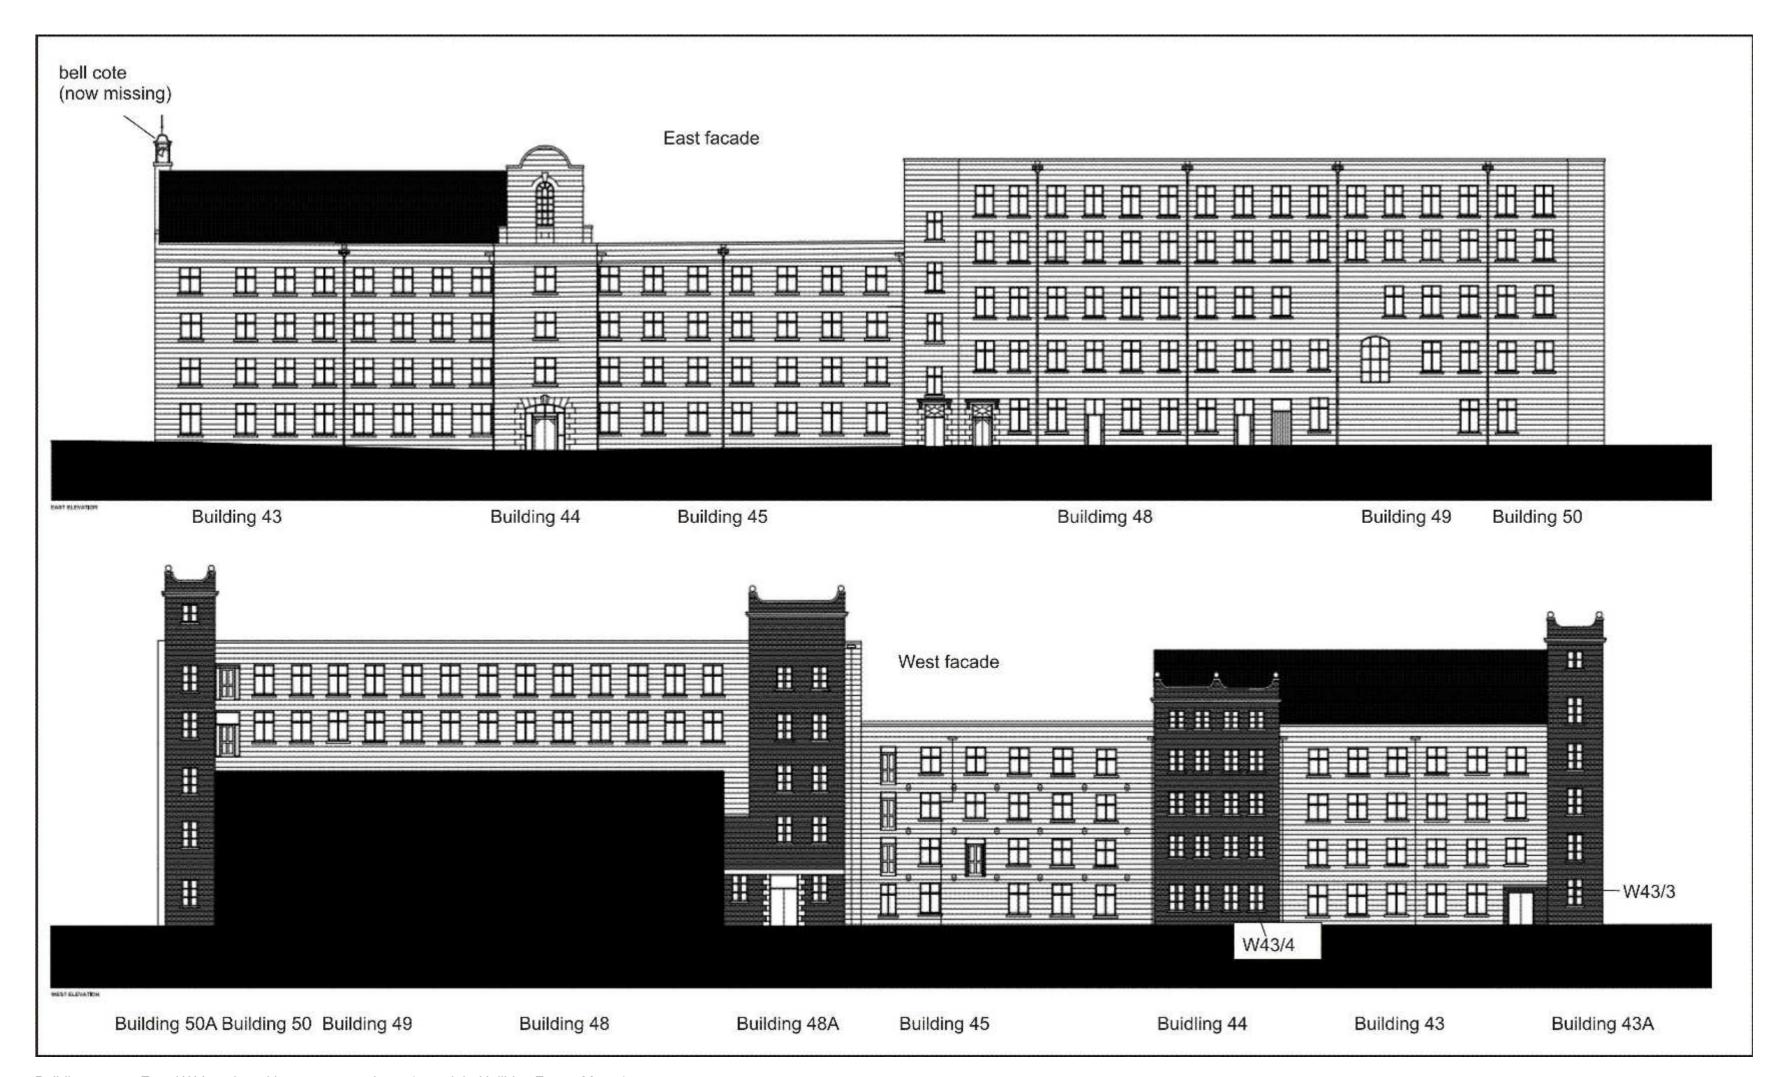

# **CONTENTS**

| 1 | INT  | RODUCTION                       | 9  |
|---|------|---------------------------------|----|
| 2 | ARG  | CHAEOLOGICAL BACKGROUND         | 11 |
| 3 | MAI  | PS, ARCHIVES AND RESOURCES      | 11 |
| 4 | STA  | ANDING BUILDING SURVEY          | 18 |
|   | 4.1  | Building 1                      | 18 |
|   | 4.2  | Buildings 2 and 3               | 22 |
|   | 4.3  | Buildings 4, 4A, 5, 7, 64       | 22 |
|   | 4.4  | Buildings 18 and 19             | 26 |
|   | 4.5  | Buildings 20, 21, 22            | 30 |
|   | 4.6  | Building 23                     | 35 |
|   | 4.7  | Building 24                     | 36 |
|   | 4.8  | Building 25                     | 36 |
|   | 4.9  | Building 26 winding and warping | 37 |
|   | 4.10 | Building 26A                    | 39 |
|   | 4.11 | Building 27                     | 39 |
|   | 4.12 | Building 28                     | 39 |
|   | 4.13 | Building 29                     | 39 |
|   | 4.14 | Building 30                     | 40 |
|   | 4.15 | Building 31                     | 42 |
|   | 4.16 | Building 32                     | 42 |
|   | 4.17 | Building 32A                    | 47 |
|   | 4.18 | Building 33-42                  | 47 |
|   | 4.19 | Building 43                     | 48 |
|   | 4.20 | Building 44                     | 51 |
|   | 4.21 | Building 45                     | 54 |
|   | 4.22 | Building 46                     | 56 |
|   | 4.23 | Building 47                     | 56 |
|   | 4.24 | Buildings 48, 49 and 50         | 59 |
|   | 4.25 | Building 51                     | 59 |
|   | 4.26 | Buildings 52 and 52A            | 62 |
|   | 4.27 | Building 53                     | 66 |
|   | 4.28 | Building 54                     | 68 |
|   | 4.29 | Building 55                     | 70 |
|   | 4.30 | Buildings 56-63, 65-66          | 73 |
|   | 4.31 | Building 64                     | 74 |