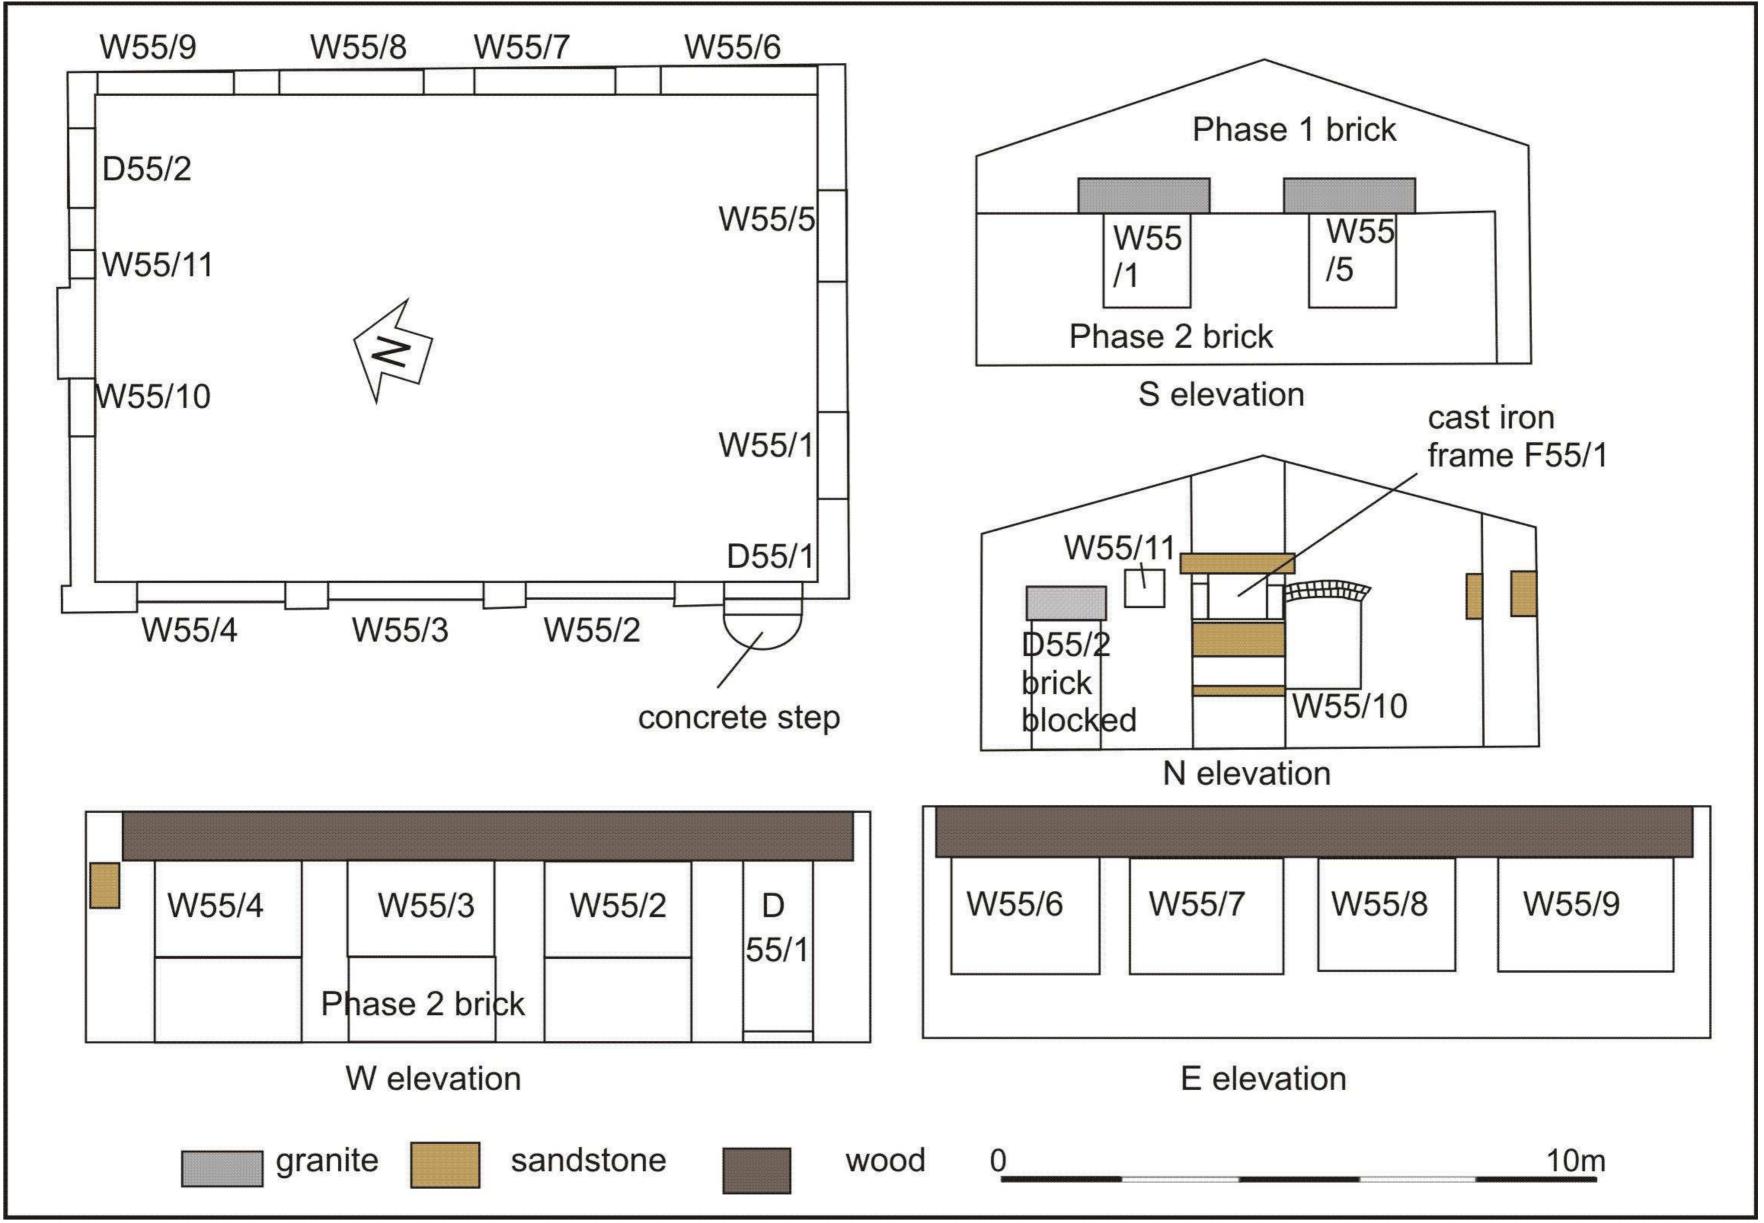

# Broadford Works, Maberly Street, Aberdeen, AB25 1NB Level 2 Standing Building Recording and photographic survey

Alison Cameron Cameron Archaeology Ltd Version 2: 11 January 2017