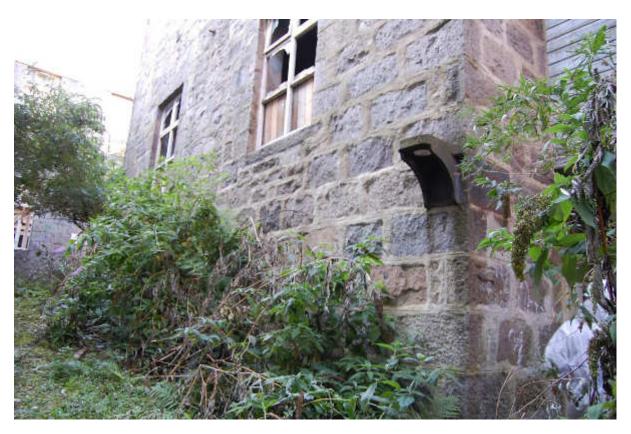

ng 26 (Illus 37) and extending to Hutcheon Street but this area is now occupied by Building 26A.



Illus 37 Detail of undated plan predating infilling of reservoir before 1914 showing Buildings 25 and 26 originally extending farther N to the Hutcheon St frontage (held at Cameron and Ross)

# 4.9 Building 26 winding and warping

Winding and warping department (CANMORE ID NJ90NW 125.12), built in two stages, c.1850 (Building 26; Illus 38-39) and c.1880. Building 26 is not labelled on the 1929 Insurance and is included in the Winding and Warping department on CANMORE. The building is rectangular, 34.5m long and 9.5m wide, three storeys high with granite lintels and sills.

There is little access to the exterior at time of writing and no access to the interior because of former fire damage.



Illus 38 Building 26 SSE gable W26/2 (left) 26/3 (right) and cast iron bracket F28 (bottom right); facing NW



Illus 39 Building 26 W wall showing fire damage with W26/9, /10, D26/1, W26/12 (top L-R) and W26/16, /17 (bottom L-R); no access so far; facing E

### 4.10 Building 26A

This building was formed from rebuilt Building 25. There is a double gable onto Hutcheon Street constructed of granite blocks and partially rendered. There are four windows in the N façade (W26A/1, /2, /3, /4).

### 4.11 **Building 27**

Marked E on 1929 Insurance plan this was the engine houses between the spinning mills with a flat roof and heavy cast iron ceiling beams which was replaced by electricity by 1935. It has mainly been subsumed into Building 23 and forms the SE corner of this building (Illus 40).