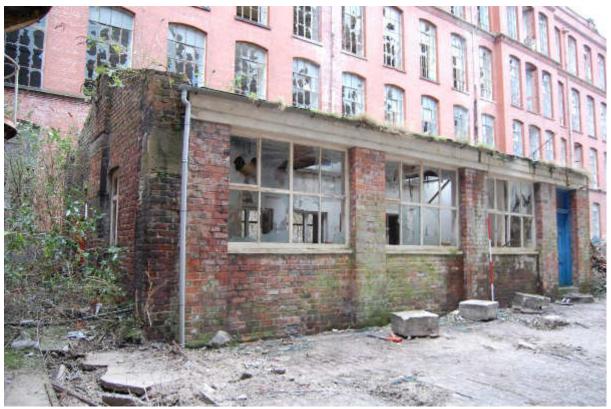

bstantially rebuilt in places with a more modern grey brick. Watson (1992, 233) suggests it was built in at least three phases. It appears on the 1866 Isometrical View of Broadford Works (Illus 4) where it appears to be adjoined to buildings on the S and E walls and when they were demolished the walls were rebuilt to create a stand alone building. An undated plan held at Cameron and Ross (Illus 89) shows this building substantially larger. The windows and doors were probably originally arched brick lintels as W55/10 in the unreconstructed wall. There is a cast iron plate in the central buttress on the N wall (F55/1) which may have been associated with an original flue for a domestic or industrial use.



Illus 85 Building 55 plan and elevations showing S and W walls substantially rebuilt



Illus 86 Building 55, W front façade, facing SE



Illus 87 Building 55 N gable showing rebuilding with later grey brick, facing ESE



Illus 88 Building 55 (centre bottom), Building 54 (centre top), Building 48 (left) Building 86 (right) with cast iron light stand F29 in 2003; facing N (copyright RCAHMS SC 1378220).



Illus 89 Detail of undated plan pre infilling of reservoir before 1914 showing original larger size of Building 55 (plan held at Cameron and Ross)

### 4.30 Buildings 56-63, 65-66

These buildings were removed after infilling the reservoir (Illus 90) and replaced by Buildings 84-86 (dated 1914) and Buildings 88-90.



Illus 90 Buildings removed prior to 1914 for replacement with Buildings 84-86 and 88-90 on undated plan pre infilling of reservoir before 1914 (plan held at