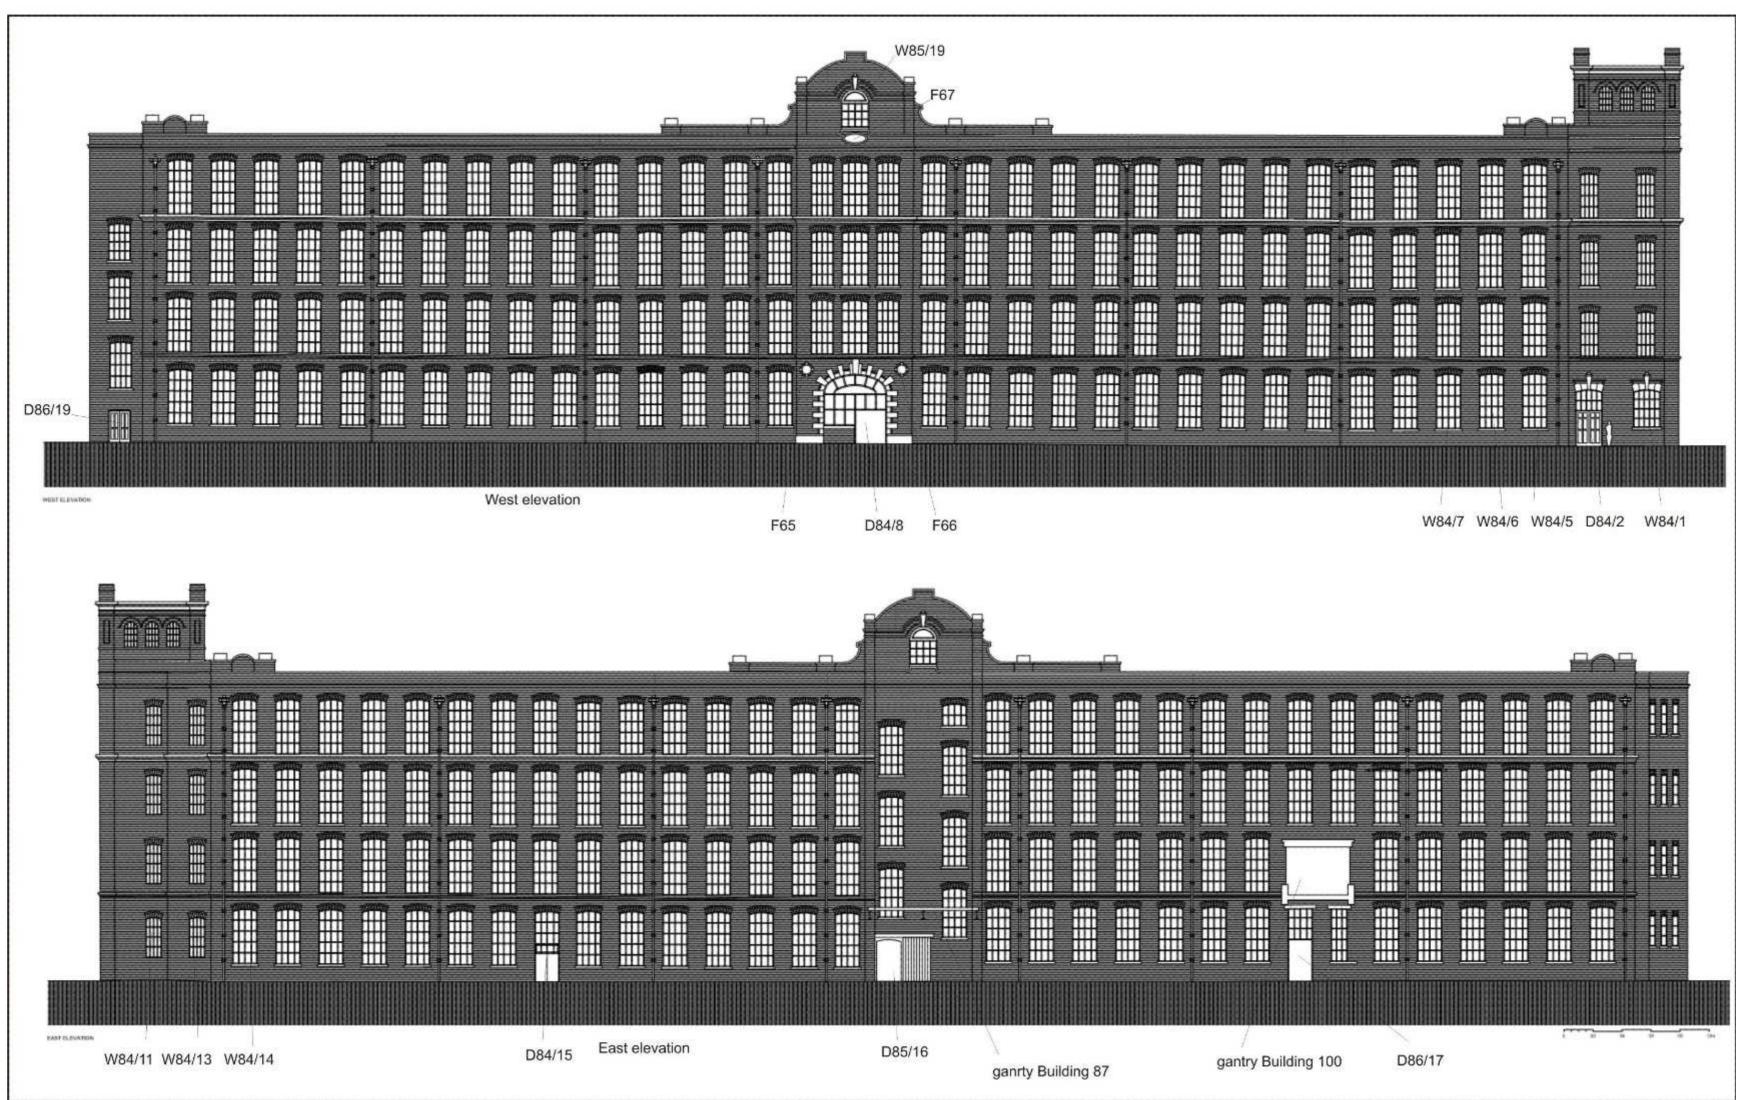

or D53/1





Building 54 elevations annotated with feature numbers used in the survey (copyright Halliday Fraser Munro)



Building 55 plan and elevations annotated with feature numbers used in the survey



Building 68 plans



Building 68 ground floor





Building 83 plan annotated with feature numbers used in the survey (copyright Halliday Fraser Munro)



Building 83 S and E elevations annotated with feature numbers used in the survey



Building 83 N elevation annotated with feature numbers used in the survey (copyright Halliday Fraser Munro)



Building 83 W elevation annotated with feature numbers used in the survey (copyright Halliday Fraser Munro)



Buildings 84-86 ground and 1st floor plans annotated with feature numbers used in the survey (copyright Halliday Fraser Munro)





Buildings 84-86 E and W elevation annotated with feature numbers used in the survey (copyright Halliday Fraser Munro)



Buildings 84-86 N and S elevation annotated with feature numbers used in the survey (copyright Halliday Fraser Munro)



Building 85 W elevation central tower detail annotated with feature numbers used in the survey (copyright Halliday Fraser Munro)





Buildings 88-90 N and S elevations annotated with feature numbers used in the survey (copyright Halliday Fraser Munro)



Buildings 88-90 E and W elevations annotated with feature numbers used in the survey (copyright Halliday Fraser Munro)



Buildings 92-95 annotated with feature numbers used in the survey (copyright Halliday Fraser Munro)



Building 102 plan (top) and elevations (bottom)



Building 103 plan and el