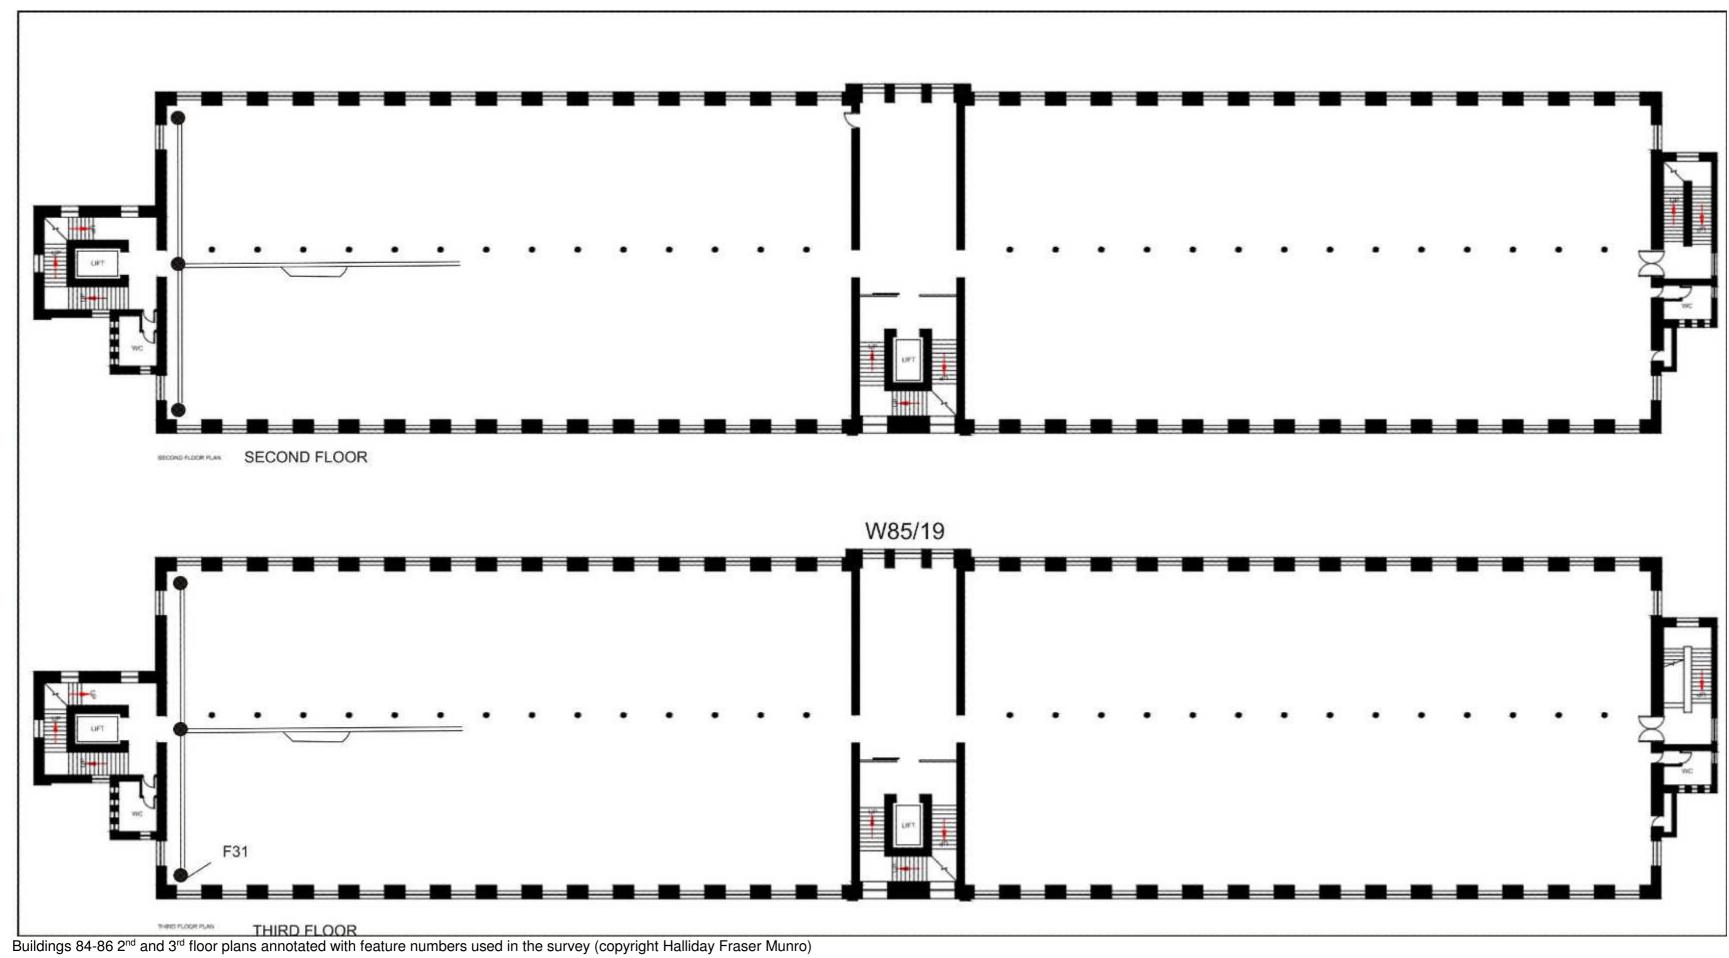

door D53/1





Building 54 elevations annotated with feature numbers used in the survey (copyright Halliday Fraser Munro)



Building 55 plan and elevations annotated with feature numbers used in the survey



Building 68 plans



Building 68 ground floor





Building 83 plan annotated with feature numbers used in the survey (copyright Halliday Fraser Munro)



Building 83 S and E elevations annotated with feature numbers used in the survey



Building 83 N elevation annotated with feature numbers used in the survey (copyright Halliday Fraser Munro)



Building 83 W elevation annotated with feature numbers used in the survey (copyright Halliday Fraser Munro)



Buildings 84-86 ground and 1st floor plans annotated with feature numbers used in the survey (copyright Halliday Fraser Munro)





Buildings 84-86 E and W elevation annotated with feature numbers used in the survey (copyright Halliday Fraser Munro)



Buildings 84-86 N and S elevation annotated with feature numbers used in the survey (copyright Halliday Fraser Munro)



Building 85 W elevation central tower detail annotated with feature numbers used in the survey (copyright Halliday Fraser Munro)





Buildings 88-90 N and S elevations annotated with feature numbers used in the survey (copyright Halliday Fraser Munro)



Buildings 88-90 E and W elevations annotated with feature numbers used in the survey (copyright Halliday Fraser Munro)



Buildings 92-95 annotated with feature numbers used in the survey (copyright Halliday Fraser Munro)



Building 102 plan (top) and elevations (bottom)



Building 103 plan and