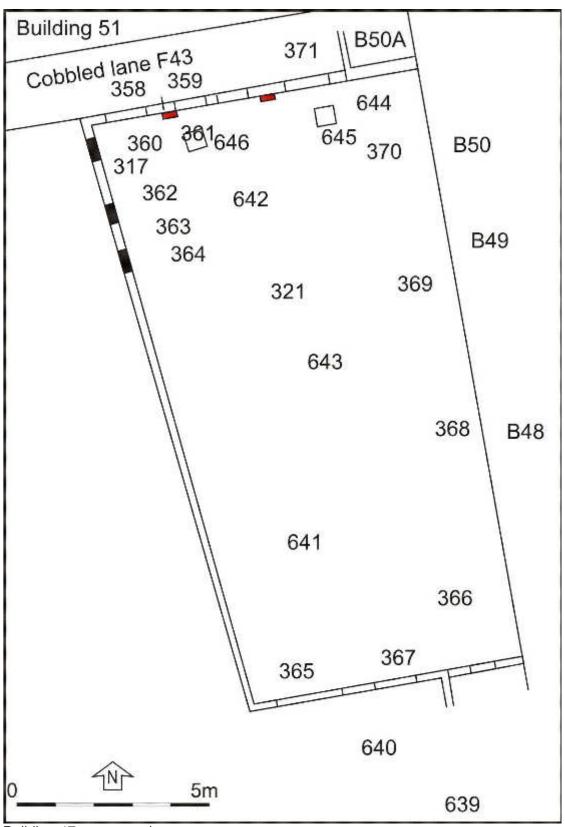

# **CONTENTS**

| 1 | INT  | RODUCTION                       | 9  |
|---|------|---------------------------------|----|
| 2 | ARG  | CHAEOLOGICAL BACKGROUND         | 11 |
| 3 | MAI  | PS, ARCHIVES AND RESOURCES      | 11 |
| 4 | STA  | ANDING BUILDING SURVEY          | 18 |
|   | 4.1  | Building 1                      | 18 |
|   | 4.2  | Buildings 2 and 3               | 22 |
|   | 4.3  | Buildings 4, 4A, 5, 7, 64       | 22 |
|   | 4.4  | Buildings 18 and 19             | 26 |
|   | 4.5  | Buildings 20, 21, 22            | 30 |
|   | 4.6  | Building 23                     | 35 |
|   | 4.7  | Building 24                     | 36 |
|   | 4.8  | Building 25                     | 36 |
|   | 4.9  | Building 26 winding and warping | 37 |
|   | 4.10 | Building 26A                    | 39 |
|   | 4.11 | Building 27                     | 39 |
|   | 4.12 | Building 28                     | 39 |
|   | 4.13 | Building 29                     | 39 |
|   | 4.14 | Building 30                     | 40 |
|   | 4.15 | Building 31                     | 42 |
|   | 4.16 | Building 32                     | 42 |
|   | 4.17 | Building 32A                    | 47 |
|   | 4.18 | Building 33-42                  | 47 |
|   | 4.19 | Building 43                     | 48 |
|   | 4.20 | Building 44                     | 51 |
|   | 4.21 | Building 45                     | 54 |
|   | 4.22 | Building 46                     | 56 |
|   | 4.23 | Building 47                     | 56 |
|   | 4.24 | Buildings 48, 49 and 50         | 59 |
|   | 4.25 | Building 51                     | 59 |
|   | 4.26 | Buildings 52 and 52A            | 62 |
|   | 4.27 | Building 53                     | 66 |
|   | 4.28 | Building 54                     | 68 |
|   | 4.29 | Building 55                     | 70 |
|   | 4.30 | Buildings 56-63, 65-66          | 73 |
|   | 4.31 | Building 64                     | 74 |