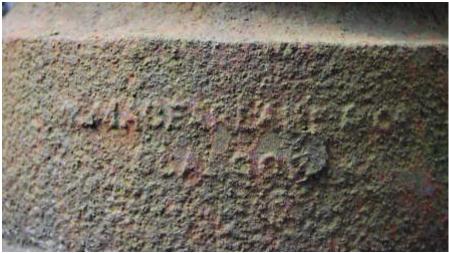

f decoration (Illus 142) on the E side Building 45 with makers mark 'McDowall Steven & Co/Falkirk & ?' (Illus 143). McDowall Steven & Co Ltd were established in Glasgow in 1834. Falkirk archives online http://www.falkirkcommunitytrust.org/heritage/archives/finding-aids/docs/business/Iron\_foundries\_and\_iron\_industries.pdf



Illus 142 Cast iron lamp stand F29; facing WSW



Illus 143 Detail of maker's mark, 'McDowall Steven & Co/Falkirk & ?, cast iron lamp stand F29; facing WSW

### 5.4 F33 Cast iron lamp stand

Cast iron lamp stand (Illus 144) on the E side of Building 102 with maker's mark 'MACFARLANE & CO/GLASGOW' (Illus 145). It is corroded with no paint remaining and has flower and scroll decoration similar to F17.



Illus 144 F33 cast iron lamp stand E of Building 102; facing S



Illus 145 F33 cast iron lamp stand detail of maker's mark 'MACFARLANE & CO/GLASGOW'; facing S

## 5.5 F34 gate Hutcheon Street

Gate on the frontage of Hutcheon Street with two gate piers constructed of rusticated granite columns (Illus 146).



Illus 146 F34 Hutcheon St gate with rusticated granite gate piers; facing S

#### 5.6 Culvert F41

Culvert F41 is the West Burn which was the Works water supply. It is visible at the N edge of the site (Illus 147) but is culverted throughout the site. There is little access at this time but future works may allow access to record this feature.



Illus 147 Culvert F41 with N brick boundary wall with Hutcheon Street (centre) stone E boundary wall (right) with blocked apertures DHS/2 (left) and DHS/1 (right) and low blocked aperture in between; fac