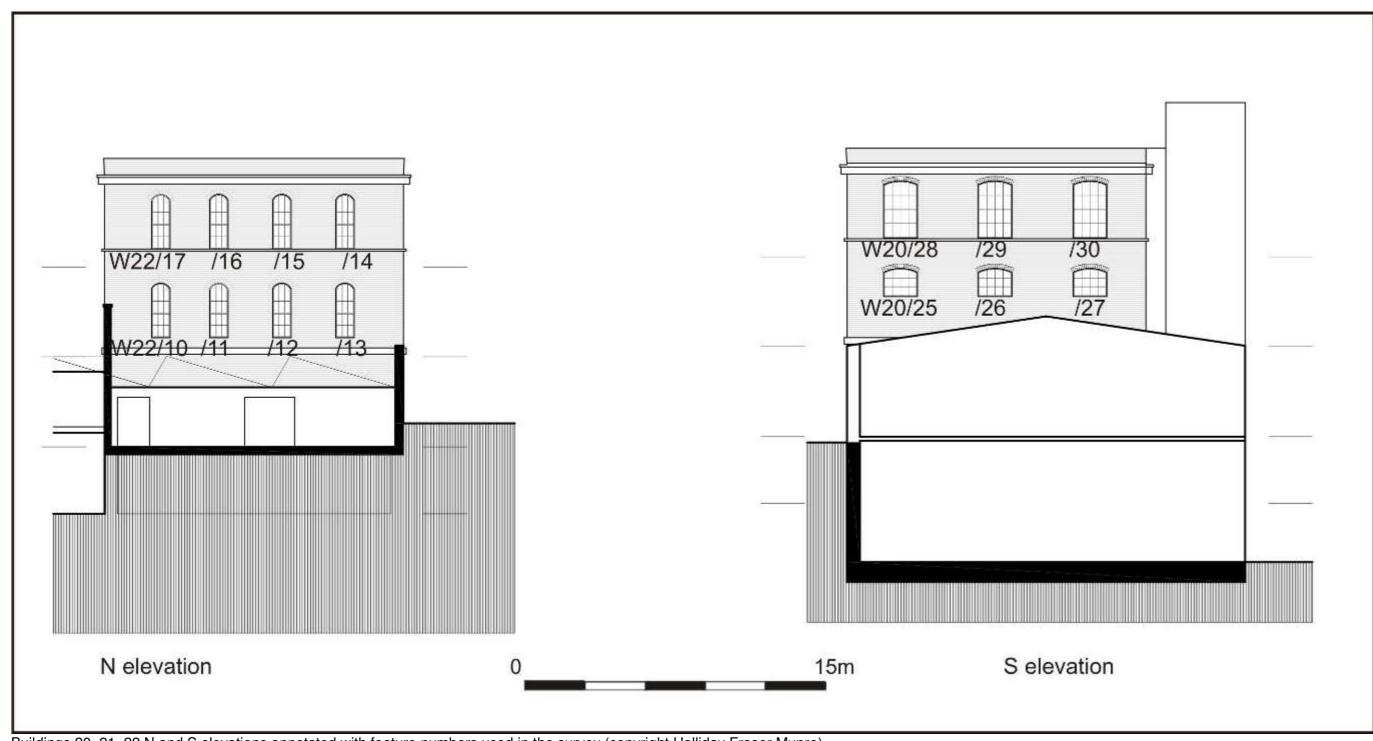

7 and 64 Maberly and Ann Street elevations annotated with feature numbers used in the survey (copyright Halliday Fraser Munro)



Buildings 4A and 7 East elevation annotated with feature numbers used in the survey (copyright Halliday Fraser Munro)



Buildings 18 and 19 plan annotated with feature numbers used in the survey



Buildings 18 and 19 elevations annotated with feature numbers used in the survey



Buildings 20, 21, 22 ground/basement plans annotated with feature numbers used in the survey (copyright Halliday Fraser Munro)



Buildings 20, 21, 22 1st and 2nd floor plans annotated with feature numbers used in the survey (copyright Halliday Fraser Munro)



Buildings 20, 21, 22 E and W elevations annotated with feature numbers used in the survey (copyright Halliday Fraser Munro)



Buildings 20, 21, 22 N and S elevations annotated with feature numbers used in the survey (copyright Halliday Fraser Munro)



Building 23 plan with apertures annotated (from copyright Halliday Fraser Munro)



Building 23 elevations



Building 26 plans annotated with feature numbers used in the survey (copyright Halliday Fraser Munro)





Building 26A Hutcheon St N façade elevations



Building 30 plans annotated with feature numbers used in the survey (copyright Halliday Fraser Munro)



Building 30 E elevation and W-E cross-section annotated with feature numbers used in the survey (copyright Halliday Fraser Munro)





Building 32 1<sup>st</sup>-4<sup>th</sup> floor plans with aperture numbers (copyright Halliday Fraser Munro)



Building 32 S and E elevations with aperture numbers