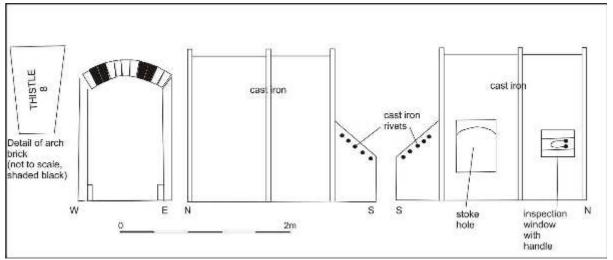

# Broadford Works, Maberly Street, Aberdeen, AB25 1NB Level 2 Standing Building Recording and photographic survey

Alison Cameron Cameron Archaeology Ltd Version 2: 11 January 2017