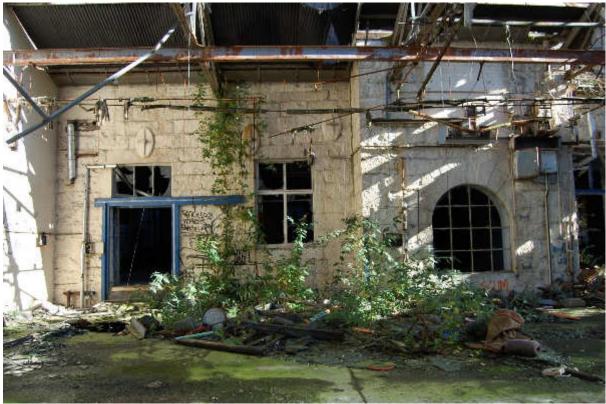

50 if the 'new mill' added c 1860 as an extension to the fireproof spinning mill with a single off-centre row of columns except at the north end (Building 50) where the columns are three deep. Buildings 48 and 49 are 35 x 14m in size and Building 50 (Illus 68) is 11 x 14m at the N end of the complex. They are five stories high and built of granite blocks with cherry cocking with brick extensions on the W façade (B48A, B49A, B50A).

Buildings 43-45 and 48-50 were reroofed in 1922-23, stair and lavatory towers (43A, 44A,, 48A, 49A, 50A) were added and a boiler and stove house were demolished (Watson 1992, 232). Building 47 was built on to the W side of Building 50 and then the toilet/stair tower (Building 50A) added later; there is blocking within Building 47 which shows this relationship.



Illus 68 Building 50 SW facade with Building 47 attached (top); facing ENE

#### 4.25 **Building 51**

Bilding 51 e=was the Winding and Warping Department (M on 1929 Insurance Plan; NJ90NW 125.12). It is an L-shaped building; the short dogleg of the L shape at the N of the building was added after the chumney associated with Building 52 was demolished and Building 51 extended over this area. The Winding and warping department was built in two stages, c.1850 and c.1880. Building 51 is a two-and three storey brick and timber-sided building. The ground floor is of brick with the use of bull-nose bricks for window and door surrounds in the same manner as the adjacent Building 47. The first floor is wood (Illus 71) and there is a wooden link at first floor level between Buildings 47 and 51 (F