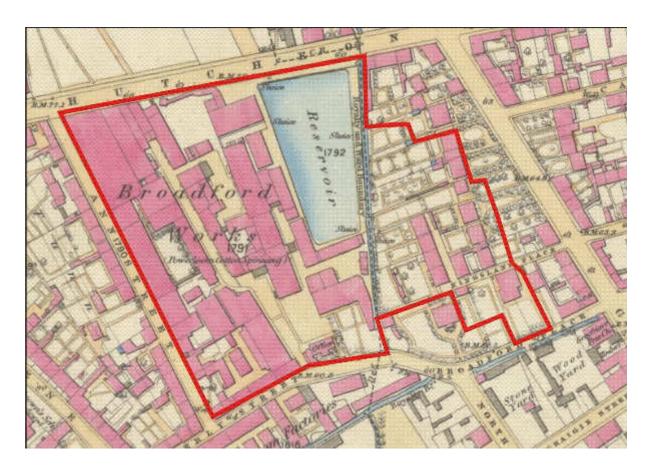

ound' (copyright Aberdeen City Council)



Illus 157 Milne's map of 1789 with approximate area of proposed development outlined in red (copyright National Library of Scotland)



Illus 158 Wood's map of 1828 showing Broadford Works with approximate area of proposed development outlined in red (copyright National Library of Scotland)



Illus 159 Great Reform Act Plans and Report 1832 showing approximate area of proposed development outlined in red (copyright National Library of Scotland)



Illus 160 Rapkin's map of 1854 with approximate area of proposed development outlined in red (copyright National Library of Scotland)



Illus 161 Keith and Gibb's map of 1862 showing Broadford Works with approximate area of proposed development outlined in red (copyright National Library of Scotland)



Illus 162 Illus 4 First Edition Ordnance Survey map 1869 with site outlined in red (copyright National Library of Scotland) Aberdeen Sheet LXXV.11 (Old Machar) Survey date: 1867 Publication date: 1869



Illus 163 Keith and Gibb 1871 showing Broadford Works with approximate area of proposed development outlined in red (copyright National Library of Scotland)



Illus 164 Gibb's map of 1888 showing Broadford Works with approximate area of proposed development outlined in red (copyright National Library of Scotland)



Illus 165 Second Edition Ordnance Survey map showing Broadford Works with approximate area of proposed development outlined in red. Aberdeenshire 075.11 (includes: Aberdeen) Publication date: 1902 Revised: 1899/1900 (copyright National Library of Scotland)



Illus 166 Town