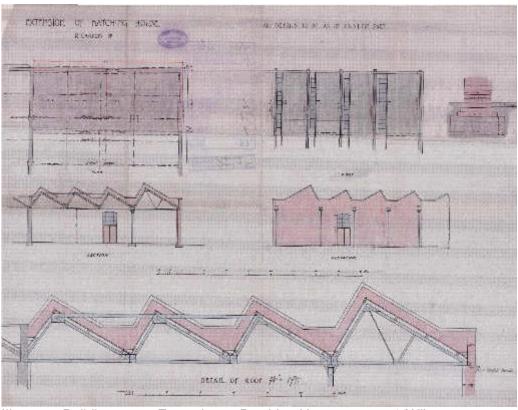

|   | 4.32   | Building 68                                                         | 74  |
|---|--------|---------------------------------------------------------------------|-----|
|   | 4.33   | Buildings 69-82                                                     | 75  |
|   | 4.34   | Building 83                                                         | 75  |
|   | 4.35   | Buildings 84-86                                                     | 80  |
|   | 4.36   | Buildings 87                                                        | 85  |
|   | 4.37   | Building 88/89/90/90A Batching and carding sheds, hose-lining tower | 86  |
|   | 4.38   | Building 88A                                                        | 90  |
|   | 4.39   | Building 91                                                         | 92  |
|   | 4.40   | Building 92                                                         | 92  |
|   | 4.41   | Buildings 93 and 94                                                 | 92  |
|   | 4.42   | Building 95                                                         | 94  |
|   | 4.43   | Building 96                                                         | 95  |
|   | 4.44   | Building 97                                                         | 95  |
|   | 4.45   | Building 98                                                         | 96  |
|   | 4.46   | Building 99                                                         | 99  |
|   | 4.47   | Building 100                                                        | 100 |
|   | 4.48   | Building 101                                                        | 101 |
|   | 4.49   | Building 102                                                        | 101 |
|   | 4.50   | Building 103                                                        | 102 |
| 5 | OTH    | HER FEATURES                                                        | 104 |
|   | 5.1    | F17 cast iron lamp stand                                            | 104 |
|   | 5.2    | F23 weighbridge                                                     | 105 |
|   | 5.3    | F29 Cast iron lamp stand                                            | 106 |
|   | 5.4 F  | 33 Cast iron lamp stand                                             | 107 |
|   | 5.5    | F34 gate Hutcheon Street                                            | 108 |
|   | 5.6    | Culvert F41                                                         | 108 |
|   | 5.7    | F44 concrete steps to gantry Building 100                           | 109 |
|   | 5.8    | F46 Gate on Maberly Street                                          | 111 |
|   | 5.9    | F48/49 Hutcheon Street boundary wall                                |     |
| 6 | COI    | NCLUSIONS                                                           | 113 |
| 7 | REC    | COMMENDATIONS                                                       | 115 |
| 8 | REF    | FERENCES                                                            | 116 |
| 9 | ACŁ    | (NOWLEDGEMENTS                                                      | 117 |
|   |        | DIX 1 MAPS                                                          |     |
|   |        | DIX 2 FEATURES RECORDED IN THIS SURVEY                              | 128 |
|   |        | DIX 3 PLANS AND ILLUSTRATIONS HELD BY ABERDEEN ART GALLERY &        | 104 |
|   |        | MS                                                                  |     |
|   |        | DIX 4 DOCUMENTS HELD BY ABERDEEN CITY COUNCIL ARCHIVES              |     |
| н | นแตเทต | Warrants                                                            | 154 |