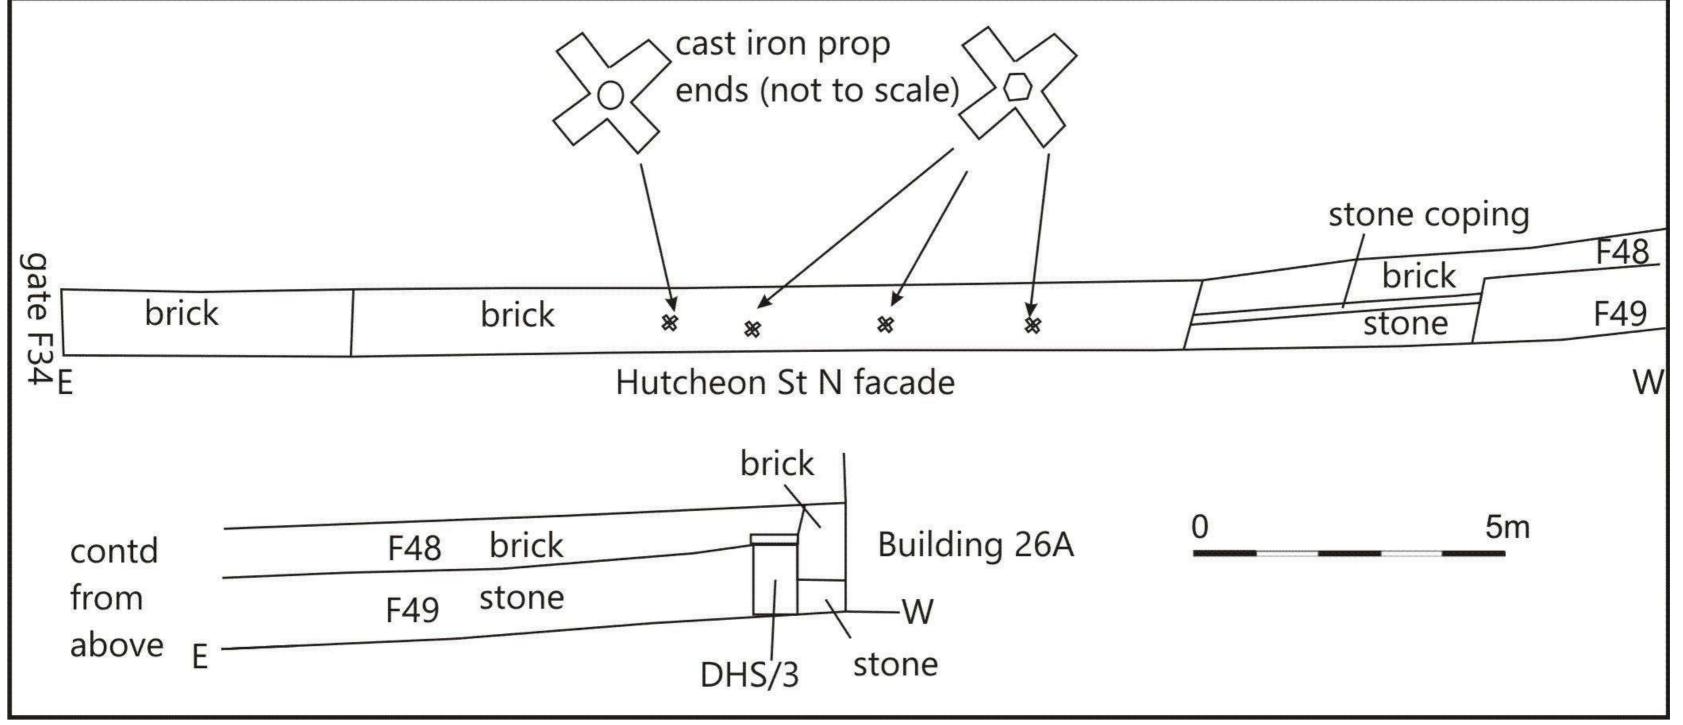

|   | 4.32   | Building 68                                                         | 74  |
|---|--------|---------------------------------------------------------------------|-----|
|   | 4.33   | Buildings 69-82                                                     | 75  |
|   | 4.34   | Building 83                                                         | 75  |
|   | 4.35   | Buildings 84-86                                                     | 80  |
|   | 4.36   | Buildings 87                                                        | 85  |
|   | 4.37   | Building 88/89/90/90A Batching and carding sheds, hose-lining tower | 86  |
|   | 4.38   | Building 88A                                                        | 90  |
|   | 4.39   | Building 91                                                         | 92  |
|   | 4.40   | Building 92                                                         | 92  |
|   | 4.41   | Buildings 93 and 94                                                 | 92  |
|   | 4.42   | Building 95                                                         | 94  |
|   | 4.43   | Building 96                                                         | 95  |
|   | 4.44   | Building 97                                                         | 95  |
|   | 4.45   | Building 98                                                         | 96  |
|   | 4.46   | Building 99                                                         | 99  |
|   | 4.47   | Building 100                                                        | 100 |
|   | 4.48   | Building 101                                                        | 101 |
|   | 4.49   | Building 102                                                        | 101 |
|   | 4.50   | Building 103                                                        | 102 |
| 5 | OTH    | HER FEATURES                                                        | 104 |
|   | 5.1    | F17 cast iron lamp stand                                            | 104 |
|   | 5.2    | F23 weighbridge                                                     | 105 |
|   | 5.3    | F29 Cast iron lamp stand                                            | 106 |
|   | 5.4 F  | 33 Cast iron lamp stand                                             | 107 |
|   | 5.5    | F34 gate Hutcheon Street                                            | 108 |
|   | 5.6    | Culvert F41                                                         | 108 |
|   | 5.7    | F44 concrete steps to gantry Building 100                           | 109 |
|   | 5.8    | F46 Gate on Maberly Street                                          | 111 |
|   | 5.9    | F48/49 Hutcheon Street boundary wall                                |     |
| 6 | COI    | NCLUSIONS                                                           | 113 |
| 7 | REC    | COMMENDATIONS                                                       | 115 |
| 8 | REF    | FERENCES                                                            | 116 |
| 9 | ACŁ    | (NOWLEDGEMENTS                                                      | 117 |
|   |        | DIX 1 MAPS                                                          |     |
|   |        | DIX 2 FEATURES RECORDED IN THIS SURVEY                              | 128 |
|   |        | DIX 3 PLANS AND ILLUSTRATIONS HELD BY ABERDEEN ART GALLERY &        | 104 |
|   |        | MS                                                                  |     |
|   |        | DIX 4 DOCUMENTS HELD BY ABERDEEN CITY COUNCIL ARCHIVES              |     |
| н | นแตเทต | Warrants                                                            | 154 |