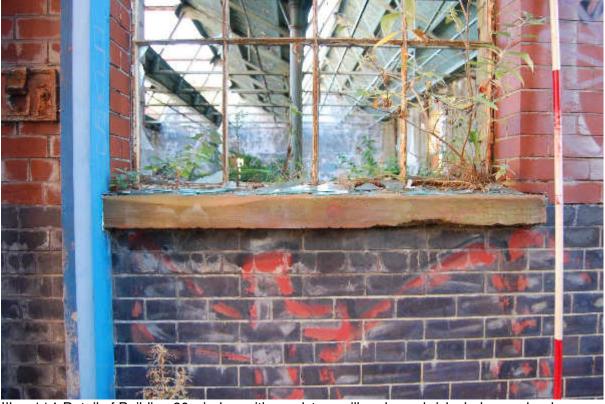

reaking and preparing the flax and jute. The S end of the building is constructed of non-local machine made bricks (Illus 114), the lower courses (1m) of bricks being dark grey and the upper courses of reddish brown bricks (all 225 x 110 x 80mm) similar to Buildings 84-86 which were built at the same time on the infilled reservoir. The windows and doors have brick arched lintels and light brown sandstone sills (Illus 114). The main windows on the W elevation are 1.5m wide and 3.2m high (90/1-90/3). Two offices in the NW corner of Building 90 are integral to the build and have a series of long narrow windows (90/4-90/11; Illus 116). The roof is supported on round sectioned cast iron pillars (Illus 115).



Illus 113 SW corner Building 90 showing two colours of modern brickwork; facing NNE



Illus 114 Detail of Building 90 window with sandstone sill and grey bricks below and red brown above; facing NE



Illus 115 Building 90 interior SW wall showing cast iron pillars and roof beams with more recent replacement roof; facing SW



Illus 116 Building 90 W façade windows W90/11-/6 (L-R); facing ENE



Illus 117 Elevations of New Card Rooms and Batching House (Buildings 88-90) stamped 'Samuel Stevenson/Architect/Royal Avenue, Belfast/11 Nov 1914' (held by Cameron and Ross).



Illus 118 Building 88-90 Extension to Batching House stamped 'Wilson & Walker/Architect/375 Union St, Aberdeen/ 6 Apr 1920' (held by Cameron and Ross)

# 4.38 Building 88A

Circular section brick chimney 5.8m diameter built into rectangular  $8.5 \times 7m$  and 39.5m high. It was built around 1913-14 (Ill