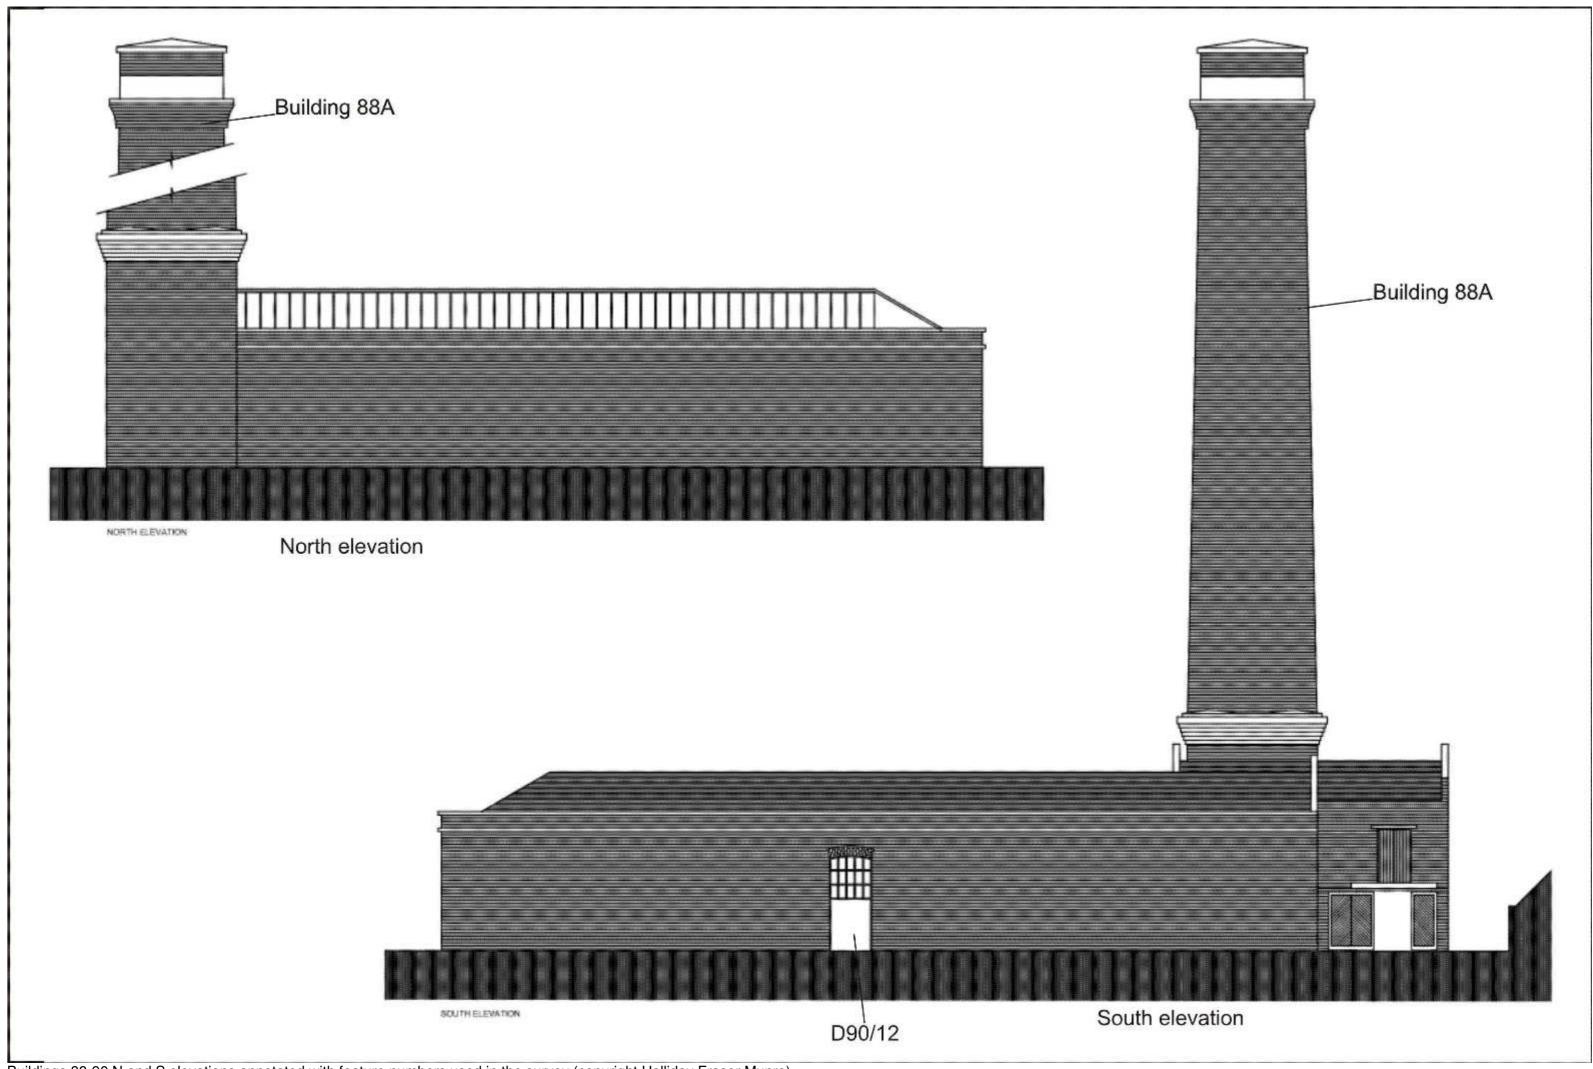

|   | 4.32   | Building 68                                                         | 74  |
|---|--------|---------------------------------------------------------------------|-----|
|   | 4.33   | Buildings 69-82                                                     | 75  |
|   | 4.34   | Building 83                                                         | 75  |
|   | 4.35   | Buildings 84-86                                                     | 80  |
|   | 4.36   | Buildings 87                                                        | 85  |
|   | 4.37   | Building 88/89/90/90A Batching and carding sheds, hose-lining tower | 86  |
|   | 4.38   | Building 88A                                                        | 90  |
|   | 4.39   | Building 91                                                         | 92  |
|   | 4.40   | Building 92                                                         | 92  |
|   | 4.41   | Buildings 93 and 94                                                 | 92  |
|   | 4.42   | Building 95                                                         | 94  |
|   | 4.43   | Building 96                                                         | 95  |
|   | 4.44   | Building 97                                                         | 95  |
|   | 4.45   | Building 98                                                         | 96  |
|   | 4.46   | Building 99                                                         | 99  |
|   | 4.47   | Building 100                                                        | 100 |
|   | 4.48   | Building 101                                                        | 101 |
|   | 4.49   | Building 102                                                        | 101 |
|   | 4.50   | Building 103                                                        | 102 |
| 5 | OTH    | HER FEATURES                                                        | 104 |
|   | 5.1    | F17 cast iron lamp stand                                            | 104 |
|   | 5.2    | F23 weighbridge                                                     | 105 |
|   | 5.3    | F29 Cast iron lamp stand                                            | 106 |
|   | 5.4 F  | 33 Cast iron lamp stand                                             | 107 |
|   | 5.5    | F34 gate Hutcheon Street                                            | 108 |
|   | 5.6    | Culvert F41                                                         | 108 |
|   | 5.7    | F44 concrete steps to gantry Building 100                           | 109 |
|   | 5.8    | F46 Gate on Maberly Street                                          | 111 |
|   | 5.9    | F48/49 Hutcheon Street boundary wall                                |     |
| 6 | COI    | NCLUSIONS                                                           | 113 |
| 7 | REC    | COMMENDATIONS                                                       | 115 |
| 8 | REF    | FERENCES                                                            | 116 |
| 9 | ACŁ    | (NOWLEDGEMENTS                                                      | 117 |
|   |        | DIX 1 MAPS                                                          |     |
|   |        | DIX 2 FEATURES RECORDED IN THIS SURVEY                              | 128 |
|   |        | DIX 3 PLANS AND ILLUSTRATIONS HELD BY ABERDEEN ART GALLERY &        | 104 |
|   |        | MS                                                                  |     |
|   |        | DIX 4 DOCUMENTS HELD BY ABERDEEN CITY COUNCIL ARCHIVES              |     |
| н | นแตเทต | Warrants                                                            | 154 |