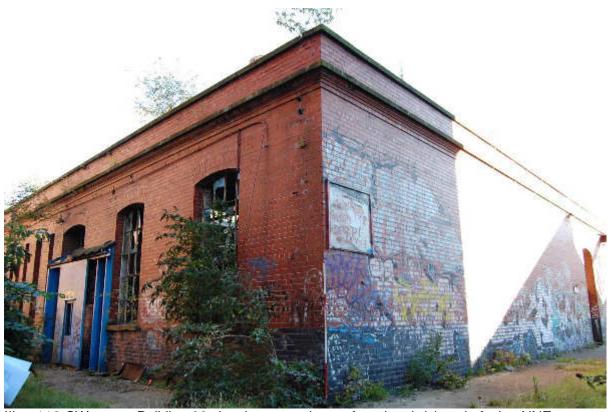

58.4m NNW/SSE and 39m WSW/ENE built in one phase and divided into three for batching, breaking and preparing the flax and jute. The S end of the building is constructed of non-local machine made bricks (Illus 114), the lower courses (1m) of bricks being dark grey and the upper courses of reddish brown bricks (all 225 x 110 x 80mm) similar to Buildings 84-86 which were built at the same time on the infilled reservoir. The windows and doors have brick arched lintels and light brown sandstone sills (Illus 114). The main windows on the W elevation are 1.5m wide and 3.2m high (90/1-90/3). Two offices in the NW corner of Building 90 are integral to the build and have a series of long narrow windows (90/4-90/11; Illus 116). The roof is supported on round sectioned cast iron pillars (Illus 115).



Illus 113 SW corner Building 90 showing two colours of modern brickwork; facing NNE



Illus 114 Detail of Building 90 window with sandstone sill and grey bricks below and red brown above; facing NE



Illus 115 Building 90 interior SW wall showing cast iron pillars and roof beams with more recent replacement roof; facing SW



Illus 116 Building 90 W façade windows W90/11-/6 (L-R); facing ENE



Illus 117 Elevations of New Card Rooms and Batching House (Buildings 88-90) stamped 'Samuel Stevenson/Architect/Royal Avenue, Belfast/11 Nov 1914' (held by Cameron and Ross).



Illus 118 Building 88-90 Extension to Batching House stamped 'Wilson & Walker/Architect/375 Union St, Aberdeen/ 6 Apr 1920' (held by Cameron and Ross)

# 4.38 Building 88A

Circular section brick chimney 5.8m diameter bu