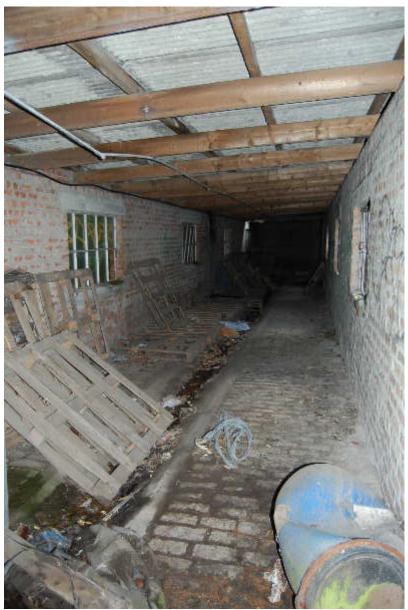

g 101

Blockwork and metal roof very modern building joining 1920s brick building 99 with 1910 brick Building 83. Photographed only

#### 4.49 Building 102

Unnumbered on the overall plan labelled '83A' on undated plan of fire hydrants (held at Cameron and Ross; Illus 135). Building 102 is a N-S brick-built building 26m long and 3.5m wide attached on to the S wall of Building 83. It has windows down each long wall and concrete tile roof. The lintels are brick and there is a cobbled path (F38) on the interior with a concrete gully down the centre (F39). There are several cast iron tracks to the building and it was used to test fire hoses with the run off going into the adjacent West Burn F41. There is an undated plan held at Cameron and Ross where this building is labelled 'hose testing'.



Illus 135 Building 102 hose pipe testing facility showing concrete gulley (F39) with cobbled path either side (F38); facing SSE

#### 4.50 **Building 103**

Unnumbered on the overall plan, labelled '3A' on undated plan of fire hydrants (held at Cameron and Ross). This small brick building 3.9m long and 3.2m wide is built into the SE site boundary wall at the SW corner of Building 69. It is single storey and constructed of older red brick with repairs to the E and S walls with modern grey brick (Illus 136) or use of two types of brick during construction. The walls are 0.24m thick and the bricks an average of 23cm long, 7cm high and 10cm wide. The lintel of W103/1 is cast iron, the sills concrete and brick. It has a shuttered, reinforced concrete flat roof, concrete floor and set on a con