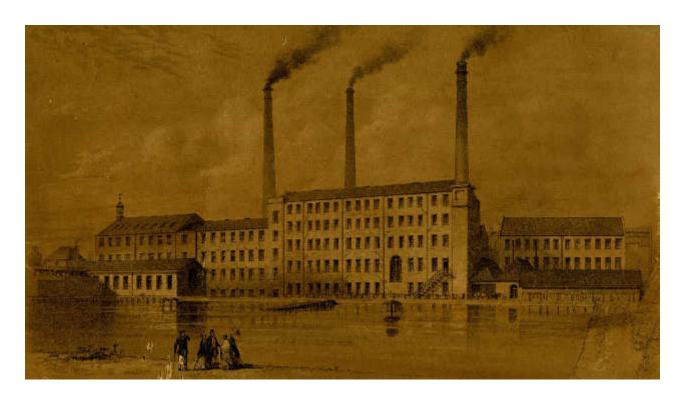

(19th century) built in at least three phases;
- P: Hose Pipe Weaving (c.1900) now blending, internally re-constructed. Two tall cylindrical towers one brick, one concrete, served to test and dry the hose pipes;
- Q: Batching, breaker cards and old machinery store (1913, later extended). Single storey, with fire barriers;
- R: Boiler House (c.1862), with later economiser;
- S: Waste Cleaning House and Dust Store (c.1913);
- T: Dining Hall;
- U: Raw Flax Warehouses. The smaller block is granite clad, c.1870, the larger and turretted brick 'fortress' by Wilson and Walker (1911-13), ferro concrete (Hennebique floors). Each have galleries for external access.



Illus 4 Isometric plan of Broadfords annotated with modern building numbers (copyright Aberdeen Art Gallery & Museums Collections)



Illus 5 View of Broadford works, dated 1842-1864, Published by J and J Hay from the E showing reservoir now infilled with Buildings 43, 45, 48, 50 (centre). These three chimneys and the left centre and right centre buildings have since been demolished (copyright Aberdeen Art Gallery & Museums Collections)



Illus 6 Undated plan prior to infilling reservoir with modern building plan in red (held at Cameron and Ross)



Illus 7 Layout of buildings update date illegible but after infill of reservoir and extension to Building 1 (held at Cameron and Ross)

#### 4 STANDING BUILDING SURVEY

Level 2 Standing Building Survey of the older buildings and a photographic survey of the more modern buildings between 2 October 2015 and 11 January 2017. Photographs of all internal and external elements w