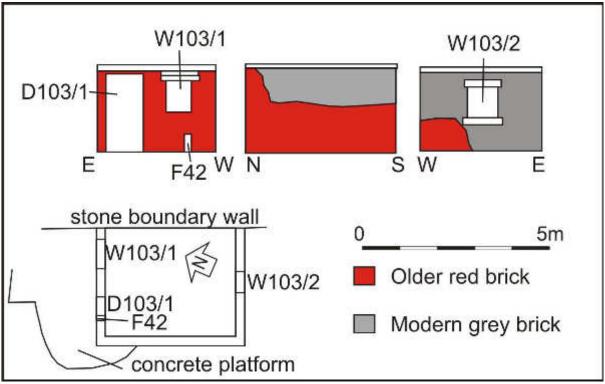

|   | 4.32   | Building 68                                                         | 74  |
|---|--------|---------------------------------------------------------------------|-----|
|   | 4.33   | Buildings 69-82                                                     | 75  |
|   | 4.34   | Building 83                                                         | 75  |
|   | 4.35   | Buildings 84-86                                                     | 80  |
|   | 4.36   | Buildings 87                                                        | 85  |
|   | 4.37   | Building 88/89/90/90A Batching and carding sheds, hose-lining tower | 86  |
|   | 4.38   | Building 88A                                                        | 90  |
|   | 4.39   | Building 91                                                         | 92  |
|   | 4.40   | Building 92                                                         | 92  |
|   | 4.41   | Buildings 93 and 94                                                 | 92  |
|   | 4.42   | Building 95                                                         | 94  |
|   | 4.43   | Building 96                                                         | 95  |
|   | 4.44   | Building 97                                                         | 95  |
|   | 4.45   | Building 98                                                         | 96  |
|   | 4.46   | Building 99                                                         | 99  |
|   | 4.47   | Building 100                                                        | 100 |
|   | 4.48   | Building 101                                                        | 101 |
|   | 4.49   | Building 102                                                        | 101 |
|   | 4.50   | Building 103                                                        | 102 |
| 5 | OTH    | HER FEATURES                                                        | 104 |
|   | 5.1    | F17 cast iron lamp stand                                            | 104 |
|   | 5.2    | F23 weighbridge                                                     | 105 |
|   | 5.3    | F29 Cast iron lamp stand                                            | 106 |
|   | 5.4 F  | 33 Cast iron lamp stand                                             | 107 |
|   | 5.5    | F34 gate Hutcheon Street                                            | 108 |
|   | 5.6    | Culvert F41                                                         | 108 |
|   | 5.7    | F44 concrete steps to gantry Building 100                           | 109 |
|   | 5.8    | F46 Gate on Maberly Street                                          | 111 |
|   | 5.9    | F48/49 Hutcheon Street boundary wall                                |     |
| 6 | COI    | NCLUSIONS                                                           | 113 |
| 7 | REC    | COMMENDATIONS                                                       | 115 |
| 8 | REF    | FERENCES                                                            | 116 |
| 9 | ACŁ    | (NOWLEDGEMENTS                                                      | 117 |
|   |        | DIX 1 MAPS                                                          |     |
|   |        | DIX 2 FEATURES RECORDED IN THIS SURVEY                              | 128 |
|   |        | DIX 3 PLANS AND ILLUSTRATIONS HELD BY ABERDEEN ART GALLERY &        | 104 |
|   |        | MS                                                                  |     |
|   |        | DIX 4 DOCUMENTS HELD BY ABERDEEN CITY COUNCIL ARCHIVES              |     |
| н | นแตเทต | Warrants                                                            | 154 |