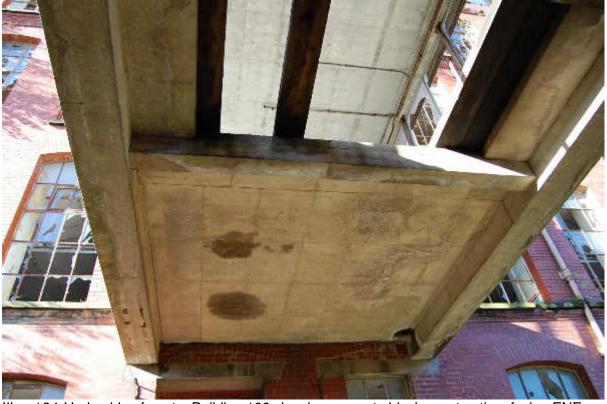

ncrete chimney Building 98 with gantry 100 below; facing SSE



Illus 129 Detail of concrete chimney Building 98 showing poured concrete sections, external ladders and platforms



Illus 130 Plan and elevation by Wm Wadsworth & Sons Ltd for new concrete tower dated11.5.61 (held at Cameron and Ross)



Illus 131 Base of concrete chimney Building 98 from 2<sup>nd</sup> floor Building 86; facing ENE.

## 4.46 **Building 99**

Building 99 is a modern building added on to the N end of Building 88 (Illus 132).



Illus 132 N wall Building 88 built into later Building 101; facing SSE

## 4.47 Building 100

Poured concrete walkway between Building 99 and 86 at first floor level (Illus 133-4). Accessible from ground only.



Illus 133 Building 86 (left) gantry 100, building 99 (right); facing NNE



Illus 134 Underside of gantry Building 100 showing concrete block construction; facing ENE

#### 4.48 Building 101

Blockwork and metal roof very modern building joining 1920s brick building 99 with 1910 brick Building 83. Photographed only

#### 4.49 Building 102

Unnumbered on the overall plan labelled '83A' on undated plan of fire hydrants (held at Cameron and Ross; Illus 135). Building 102 is a N-S brick-built building 26m long and 3.5m wide attached on to the S wall of Building 83. It has windows down each long wall and concrete tile roof. The lintels are brick and there is a cobbled path (F38) on the interior with a concrete gully down the centre (F39). There are several cast iron tracks to the building and it was used to test fire hoses with the run off going into the adjacent Wes