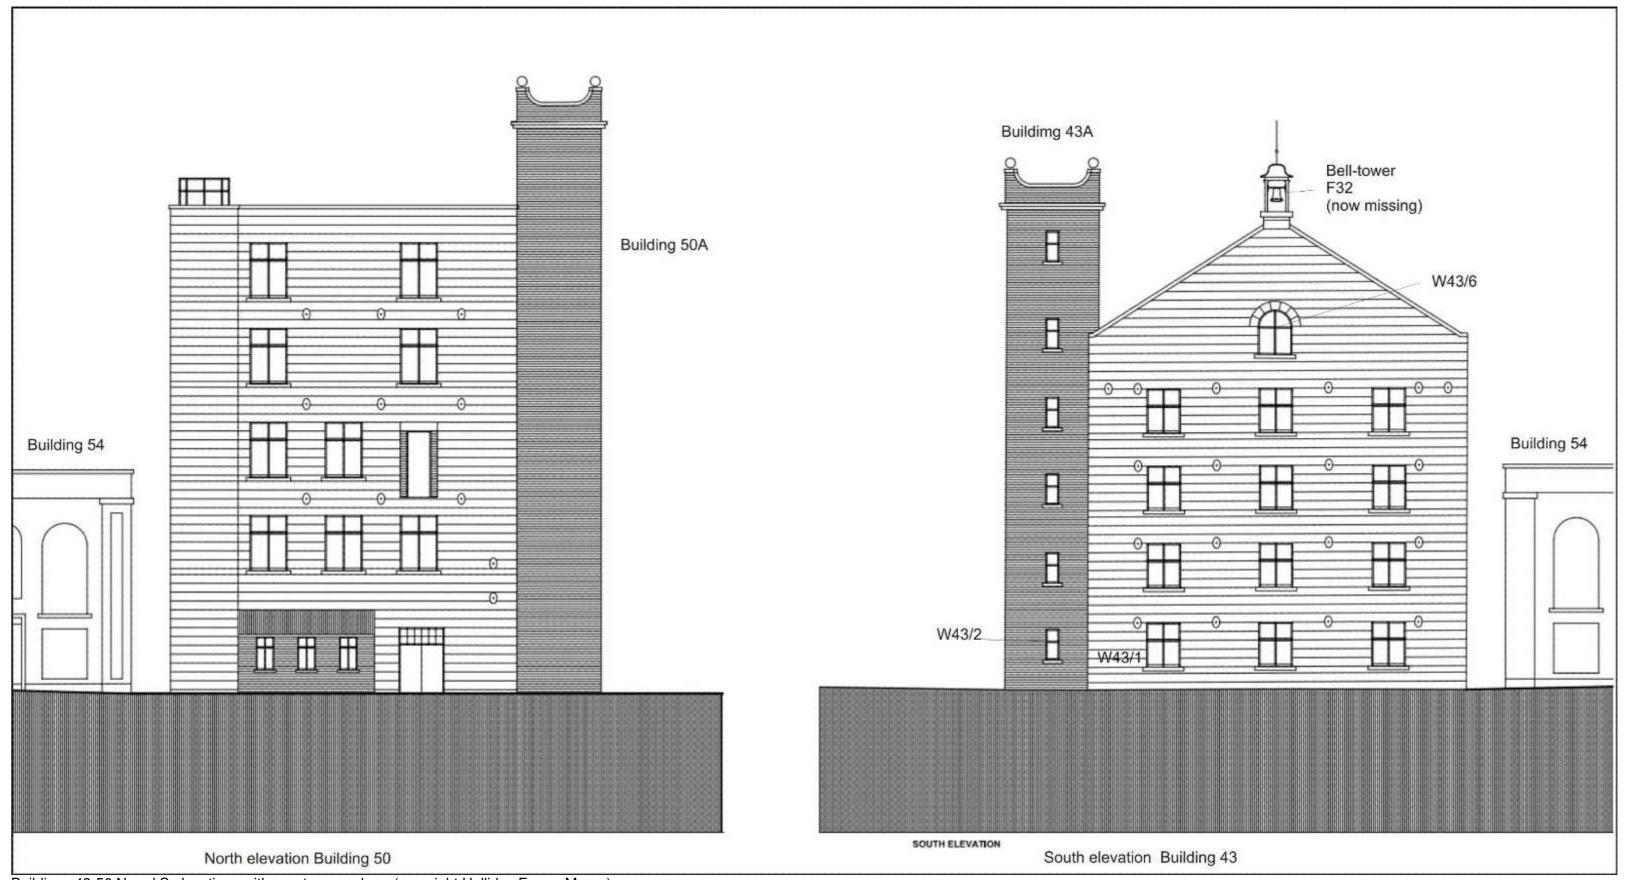

# **CONTENTS**

| 1 | INT  | RODUCTION                       | 9  |
|---|------|---------------------------------|----|
| 2 | ARG  | CHAEOLOGICAL BACKGROUND         | 11 |
| 3 | MAI  | PS, ARCHIVES AND RESOURCES      | 11 |
| 4 | STA  | ANDING BUILDING SURVEY          | 18 |
|   | 4.1  | Building 1                      | 18 |
|   | 4.2  | Buildings 2 and 3               | 22 |
|   | 4.3  | Buildings 4, 4A, 5, 7, 64       | 22 |
|   | 4.4  | Buildings 18 and 19             | 26 |
|   | 4.5  | Buildings 20, 21, 22            | 30 |
|   | 4.6  | Building 23                     | 35 |
|   | 4.7  | Building 24                     | 36 |
|   | 4.8  | Building 25                     | 36 |
|   | 4.9  | Building 26 winding and warping | 37 |
|   | 4.10 | Building 26A                    | 39 |
|   | 4.11 | Building 27                     | 39 |
|   | 4.12 | Building 28                     | 39 |
|   | 4.13 | Building 29                     | 39 |
|   | 4.14 | Building 30                     | 40 |
|   | 4.15 | Building 31                     | 42 |
|   | 4.16 | Building 32                     | 42 |
|   | 4.17 | Building 32A                    | 47 |
|   | 4.18 | Building 33-42                  | 47 |
|   | 4.19 | Building 43                     | 48 |
|   | 4.20 | Building 44                     | 51 |
|   | 4.21 | Building 45                     | 54 |
|   | 4.22 | Building 46                     | 56 |
|   | 4.23 | Building 47                     | 56 |
|   | 4.24 | Buildings 48, 49 and 50         | 59 |
|   | 4.25 | Building 51                     | 59 |
|   | 4.26 | Buildings 52 and 52A            | 62 |
|   | 4.27 | Building 53                     | 66 |
|   | 4.28 | Building 54                     | 68 |
|   | 4.29 | Building 55                     | 70 |
|   | 4.30 | Buildings 56-63, 65-66          | 73 |
|   | 4.31 | Building 64                     | 74 |