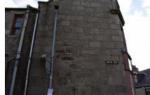

The E wall of the building is very overgrown with ivy (Illus 7) but the remainder of the building was fully accessible. There are large stone fireplaces on the ground floor (Illus 8-10) and smaller fireplaces on the former first floor (Illus 8-10). A partition across Room 2 has been removed (Illus 11) and the floor joists can clearly be seen on all walls (Illus 12). Two windows on the W wall of this building have been infilled with rubble (Illus 4, 11).