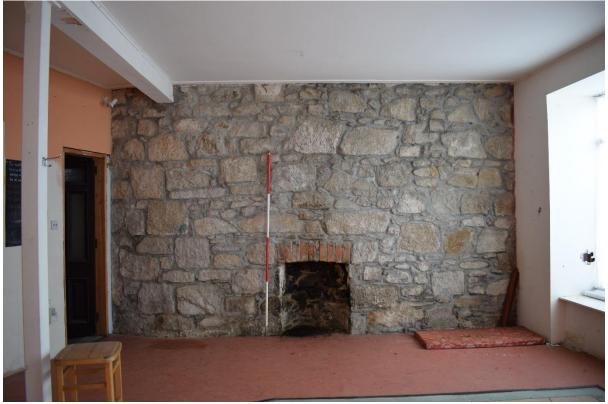

The E wall of the building is very overgrown with ivy (Illus 7) but the remainder of the building was fully accessible. There are large stone fireplaces on the ground floor (Illus 8-10) and smaller fireplaces on the former first floor (Illus 8-10). A partition across Room 2 has been removed (Illus 11) and the floor joists can clearly be seen on all walls (Illus 12). Two windows on the W wall of this building have been infilled with rubble (Illus 4, 11).

Illus 9 Room 1 fireplace on NNE wall F12; facing NNE

Illus 10 Room 1 SSW wall fireplace F11 (ground floor) and small fireplace F23 (first floor); facing SSW

Illus 11 Building 1 Room 2 WNW wall blocked window W2 (left) D2; facing NW