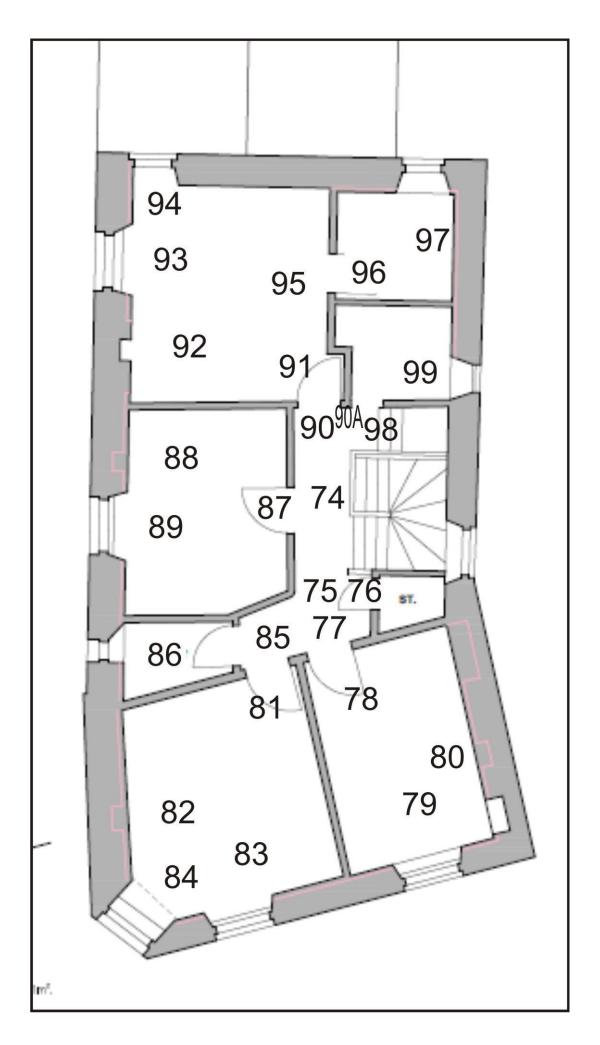

Illus 14 Building 2 first floor annotated with numbers used in this survey (copyright lan Duncan Architects)

Illus 15 Building 2 second floor annotated with numbers used in this survey (copyright Ian Duncan Architects)

The exterior wall of 26 Bogie Street formed the SE wall of this room (Illus 18). The shop (Room 7) was originally two smaller rooms each with a fireplace (F9 and the now blocked F8, Illus 19). The first floor of this building has 4 large living and bedrooms (Rooms 8, 9, 10, 11 and 12) all with large windows to the street and fireplaces (Illus 20). The 2<sup>nd</sup> floor has two rooms in the roofspace; a large room on the bogie Street frontage (Room 15; Illus 21) and two rooms above the New Road section of the building Illus 24).