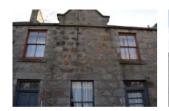

The frontage section on Bogie St is oriented WSW-ESE and the rear section on New Road oriented NNE-SSW in line with 2 New Road (Building 1). The frontage on Bogie Street is 4m wide and 7.55m long. It is constructed of granite blocks with large windows on the ground and first floor. A façade constructed of concrete, wood and plastic signage has been attached to the exterior of the building (see cover, top; Illus 22-23). The building has a window angled to the street corner (W7) with a recess on the 2<sup>nd</sup> floor level where a date stone may have been sited. The recess is now empty.