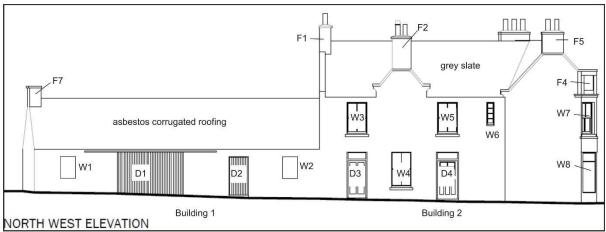

Illus 3 Building 1 first floor wall plan (floor removed) (copyright Ian Duncan Architects)

Illus 4 NW elevation annotated with numbers used in this survey (copyright Ian Duncan Architects)

Illus 5 SE elevation annotated with numbers used in this survey (copyright Ian Duncan Architects)