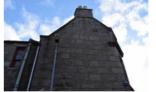

#### Building 1

Building 1 is the earlier of the two structures and is 5.5m wide and 16m long. It is constructed of granite blocks and rubble with granite lintel and sills and an asbestos corrugated roof. It consists of two rooms although a third room was added to the NNE of the building between the 1<sup>st</sup> and 2<sup>nd</sup> Edition OS maps and has since been demolished (Illus 6). The building is now one story; it originally had an upper floor and there are cut joists and a scar where wooden floor and stair has been removed (Illus 13).

Illus 6 NNE gable Building showing plaster from interior of room (now demolished); facing SSW

Illus 7 Building 1 E wall showing door D7 and W21 and ivy covering N end of wall; facing WSW

Illus 8 Room 1 interior showing ivy growing in building, alcove F13 (left) fireplace F12 (centre); facing NNE