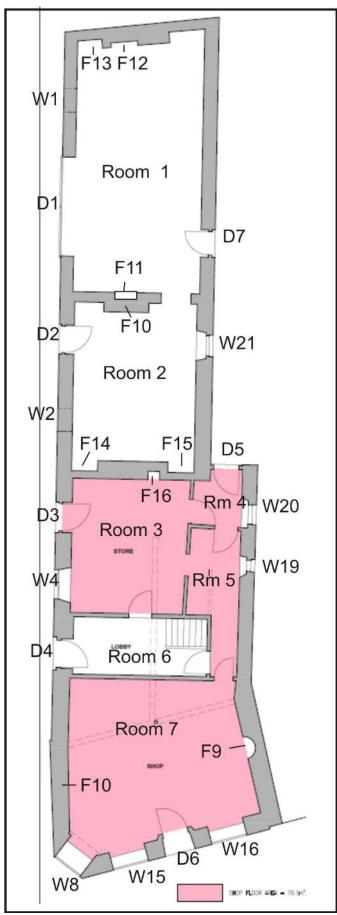

## 3 THE LEVEL 1 STANDING BUILDING SURVEY

A Level 1 standing building survey was carried out on 28 February 2017. Two buildings were recorded photographically and architects plans and elevations checked and annotated (Illus 2-5, 14-15).

The original roof timbers are extant but it has been reroofed with asbestos cement corrugated roofing material, probably when the building was converted to a single story workshop.

Illus 2 Ground floor plan Building 1(top), Building 2 (bottom) (copyright Ian Duncan Architects)

Illus 3 Building 1 first floor wall plan (floor removed) (copyright Ian Duncan Architects)

Illus 4 NW elevation annotated with numbers used in this survey (copyright Ian Duncan Architects)

Illus 5 SE elevation annotated with numbers used in this survey (copyright Ian Duncan Architects)