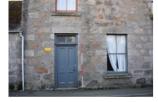

The E wall of the building is very overgrown with ivy (Illus 7) but the remainder of the building was fully accessible. There are large stone fireplaces on the ground floor (Illus 8-10) and smaller fireplaces on the former first floor (Illus 8-10). A partition across Room 2 has been removed (Illus 11) and the floor joists can clearly be seen on all walls (Illus 12). Two windows on the W wall of this building have been infilled with rubble (Illus 4, 11).

Illus 3 Building 1 first floor wall plan (floor removed) (copyright Ian Duncan Architects)

Illus 4 NW elevation annotated with numbers used in this survey (copyright Ian Duncan Architects)

Illus 5 SE elevation annotated with numbers used in this survey (copyright Ian Duncan Architects)