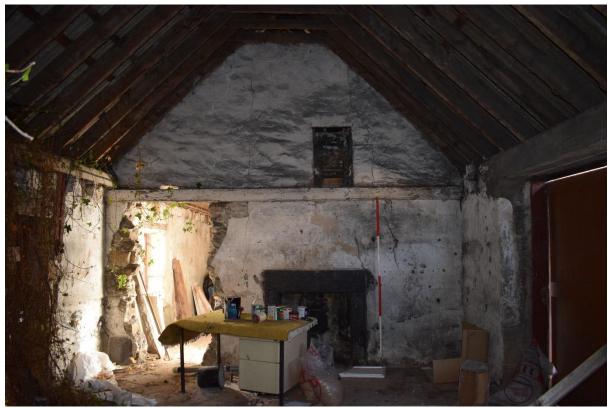

The E wall of the building is very overgrown with ivy (Illus 7) but the remainder of the building was fully accessible. There are large stone fireplaces on the ground floor (Illus 8-10) and smaller fireplaces on the former first floor (Illus 8-10). A partition across Room 2 has been removed (Illus 11) and the floor joists can clearly be seen on all walls (Illus 12). Two windows on the W wall of this building have been infilled with rubble (Illus 4, 11).

Illus 9 Room 1 fireplace on NNE wall F12; facing NNE

Illus 10 Room 1 SSW wall fireplace F11 (ground floor) and small fireplace F23 (first floor); facing SSW

Illus 11 Building 1 Room 2 WNW wall blocked window W2 (left) D2; facing NW