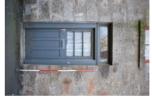

The E wall of the building is very overgrown with ivy (Illus 7) but the remainder of the building was fully accessible. There are large stone fireplaces on the ground floor (Illus 8-10) and smaller fireplaces on the former first floor (Illus 8-10). A partition across Room 2 has been removed (Illus 11) and the floor joists can clearly be seen on all walls (Illus 12). Two windows on the W wall of this building have been infilled with rubble (Illus 4, 11).

Illus 9 Room 1 fireplace on NNE wall F12; facing NNE

Illus 10 Room 1 SSW wall fireplace F11 (ground floor) and small fireplace F23 (first floor); facing SSW

Illus 11 Building 1 Room 2 WNW wall blocked window W2 (left) D2; facing NW