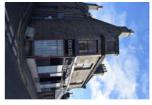

The frontage section on Bogie St is oriented WSW-ESE and the rear section on New Road oriented NNE-SSW in line with 2 New Road (Building 1). The frontage on Bogie Street is 4m wide and 7.55m long. It is constructed of granite blocks with large windows on the ground and first floor. A façade constructed of concrete, wood and plastic signage has been attached to the exterior of the building (see cover, top; Illus 22-23). The building has a window angled to the street corner (W7) with a recess on the 2<sup>nd</sup> floor level where a date stone may have been sited. The recess is now empty.

Illus 23 Building 2 W corner at junction of streets showing concrete shop shop frontage removed and granite building behind; facing E

Illus 24 Building 2 (right) Building 1 I(left) frontage on to New road; facing ENE