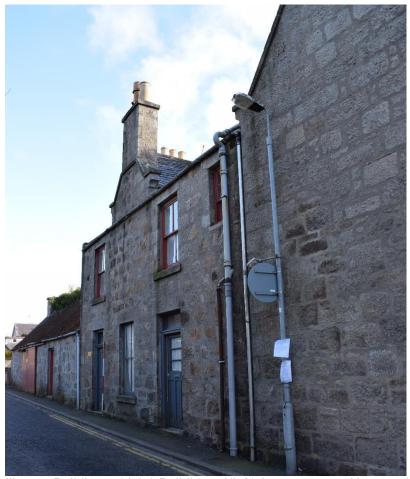

The frontage section on Bogie St is oriented WSW-ESE and the rear section on New Road oriented NNE-SSW in line with 2 New Road (Building 1). The frontage on Bogie Street is 4m wide and 7.55m long. It is constructed of granite blocks with large windows on the ground and first floor. A façade constructed of concrete, wood and plastic signage has been attached to the exterior of the building (see cover, top; Illus 22-23). The building has a window angled to the street corner (W7) with a recess on the 2<sup>nd</sup> floor level where a date stone may have been sited. The recess is now empty.