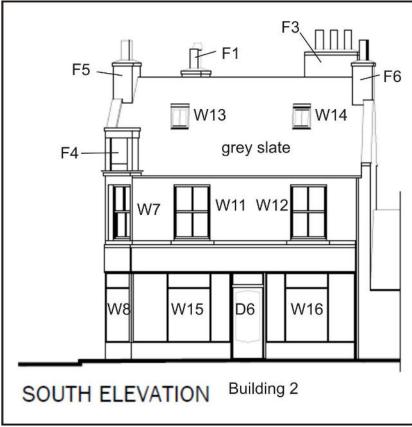

The frontage section on Bogie St is oriented WSW-ESE and the rear section on New Road oriented NNE-SSW in line with 2 New Road (Building 1). The frontage on Bogie Street is 4m wide and 7.55m long. It is constructed of granite blocks with large windows on the ground and first floor. A façade constructed of concrete, wood and plastic signage has been attached to the exterior of the building (see cover, top; Illus 22-23). The building has a window angled to the street corner (W7) with a recess on the 2<sup>nd</sup> floor level where a date stone may have been sited. The recess is now empty.

Illus 16 Building 2 NE elevation annotated with numbers used in this survey (copyright lan Duncan Architects)

Illus 17 Building 2 S elevation annotated with numbers used in this survey (copyright lan Duncan Architects)