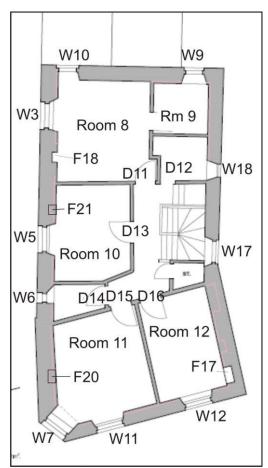

## Building 2

Building 2 was constructed in an L-shape along the Bogie Street and New road frontages attaching at the N to Building 1 and at the E to 26 Bogie Street. It is constructed from granite blocks on the Bogie Street frontage and blocks, rubble and cherry cocking on the rear New road section. Both sections of the building are two stories with lined attic space.

The frontage section on Bogie St is oriented WSW-ESE and the rear section on New Road oriented NNE-SSW in line with 2 New Road (Building 1). The frontage on Bogie Street is 4m wide and 7.55m long. It is constructed of granite blocks with large windows on the ground and first floor. A façade constructed of concrete, wood and plastic signage has been attached to the exterior of the building (see cover, top; Illus 22-23). The building has a window angled to the street corner (W7) with a recess on the 2<sup>nd</sup> floor level where a date stone may have been sited. The recess is now empty.

The exterior wall of 26 Bogie Street formed the SE wall of this room (Illus 18). The shop (Room 7) was originally two smaller rooms each with a fireplace (F9 and the now blocked F8, Illus 19). The first floor of this building has 4 large living and bedrooms (Rooms 8, 9, 10, 11 and 12) all with large windows to the street and fireplaces (Illus 20). The 2<sup>nd</sup> floor has two rooms in the roofspace; a large room on the bogie Street frontage (Room 15; Illus 21) and two rooms above the New Road section of the building Illus 24).