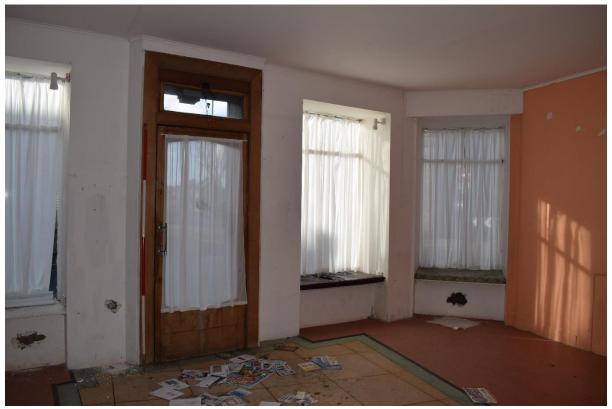

The E wall of the building is very overgrown with ivy (Illus 7) but the remainder of the building was fully accessible. There are large stone fireplaces on the ground floor (Illus 8-10) and smaller fireplaces on the former first floor (Illus 8-10). A partition across Room 2 has been removed (Illus 11) and the floor joists can clearly be seen on all walls (Illus 12). Two windows on the W wall of this building have been infilled with rubble (Illus 4, 11).

Illus 3 Building 1 first floor wall plan (floor removed) (copyright Ian Duncan Architects)

Illus 4 NW elevation annotated with numbers used in this survey (copyright Ian Duncan Architects)

Illus 5 SE elevation annotated with numbers used in this survey (copyright Ian Duncan Architects)