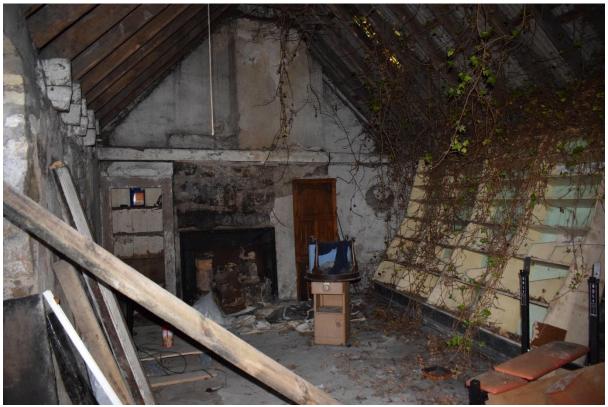

#### Building 1

Building 1 is the earlier of the two structures and is 5.5m wide and 16m long. It is constructed of granite blocks and rubble with granite lintel and sills and an asbestos corrugated roof. It consists of two rooms although a third room was added to the NNE of the building between the 1<sup>st</sup> and 2<sup>nd</sup> Edition OS maps and has since been demolished (Illus 6). The building is now one story; it originally had an upper floor and there are cut joists and a scar where wooden floor and stair has been removed (Illus 13).

The E wall of the building is very overgrown with ivy (Illus 7) but the remainder of the building was fully accessible. There are large stone fireplaces on the ground floor (Illus 8-10) and smaller fireplaces on the former first floor (Illus 8-10). A partition across Room 2 has been removed (Illus 11) and the floor joists can clearly be seen on all walls (Illus 12). Two windows on the W wall of this building have been infilled with rubble (Illus 4, 11).