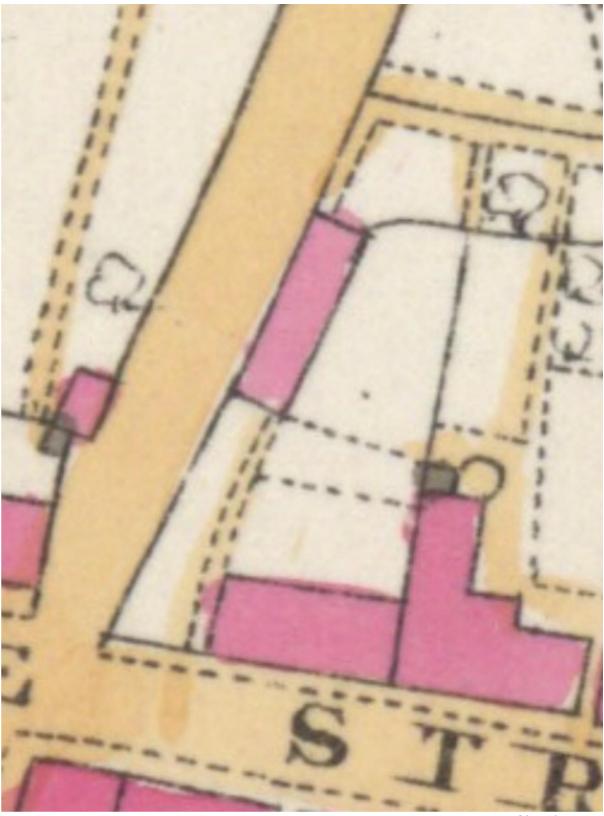

#### 2 BACKGROUND

These buildings are not recorded on the HER or HES databases. Building 1 is on the 1871 First Edition OS map (Illus 26) with Building 2 added by 1900 (Second Edition OS map; Illus 27). Building 1 has an extra room on the NNE end between the 1<sup>st</sup> and 2<sup>nd</sup> Edition OS maps which has since been demolished.

# **APPENDIX 1 MAPS**

Illus 26 First Edition Ordnance Survey map (copyright National Library of Scotland) Aberdeen Sheet XXVI.10 (Drumblade) Survey date: 1871 Publication date: 1874

Illus 27 Second Edition Ordnance Survey map (copyright National Library of Scotland)
Aberdeenshire 026.10 (includes: Drumblade; Huntly) Publication date: 1901 Revised: 1900