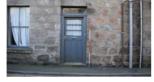

The E wall of the building is very overgrown with ivy (Illus 7) but the remainder of the building was fully accessible. There are large stone fireplaces on the ground floor (Illus 8-10) and smaller fireplaces on the former first floor (Illus 8-10). A partition across Room 2 has been removed (Illus 11) and the floor joists can clearly be seen on all walls (Illus 12). Two windows on the W wall of this building have been infilled with rubble (Illus 4, 11).

Illus 6 NNE gable Building showing plaster from interior of room (now demolished); facing SSW

Illus 7 Building 1 E wall showing door D7 and W21 and ivy covering N end of wall; facing WSW

Illus 8 Room 1 interior showing ivy growing in building, alcove F13 (left) fireplace F12 (centre); facing NNE