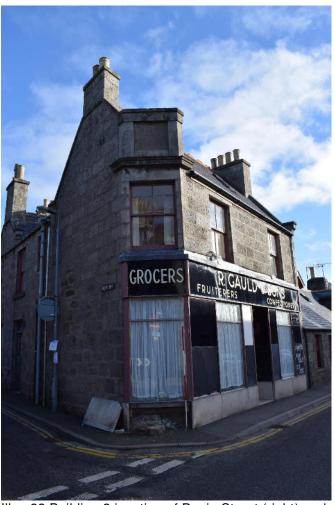

The frontage section on Bogie St is oriented WSW-ESE and the rear section on New Road oriented NNE-SSW in line with 2 New Road (Building 1). The frontage on Bogie Street is 4m wide and 7.55m long. It is constructed of granite blocks with large windows on the ground and first floor. A façade constructed of concrete, wood and plastic signage has been attached to the exterior of the building (see cover, top; Illus 22-23). The building has a window angled to the street corner (W7) with a recess on the 2<sup>nd</sup> floor level where a date stone may have been sited. The recess is now empty.