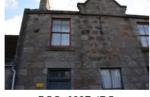

#### Building 1

Building 1 is the earlier of the two structures and is 5.5m wide and 16m long. It is constructed of granite blocks and rubble with granite lintel and sills and an asbestos corrugated roof. It consists of two rooms although a third room was added to the NNE of the building between the 1<sup>st</sup> and 2<sup>nd</sup> Edition OS maps and has since been demolished (Illus 6). The building is now one story; it originally had an upper floor and there are cut joists and a scar where wooden floor and stair has been removed (Illus 13).

The E wall of the building is very overgrown with ivy (Illus 7) but the remainder of the building was fully accessible. There are large stone fireplaces on the ground floor (Illus 8-10) and smaller fireplaces on the former first floor (Illus 8-10). A partition across Room 2 has been removed (Illus 11) and the floor joists can clearly be seen on all walls (Illus 12). Two windows on the W wall of this building have been infilled with rubble (Illus 4, 11).