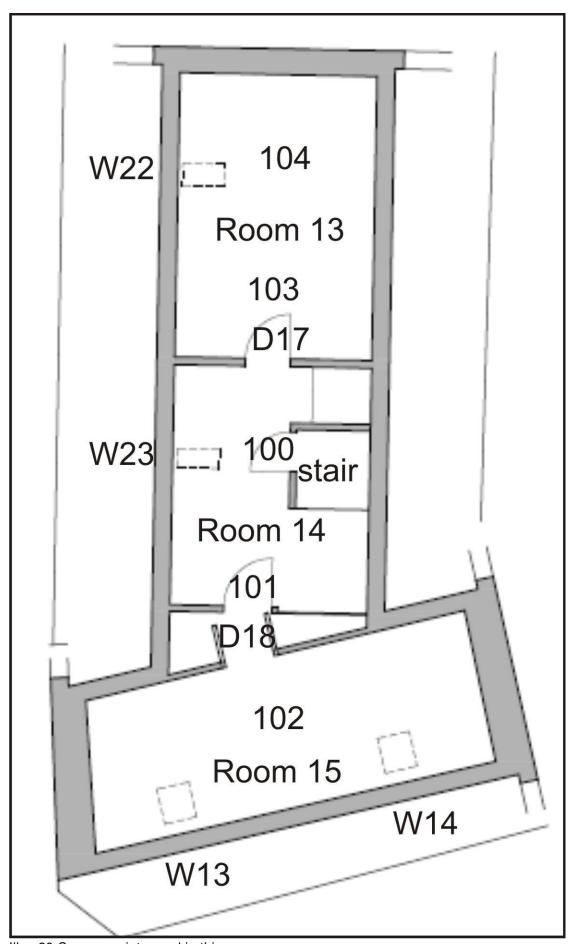

The exterior wall of 26 Bogie Street formed the SE wall of this room (Illus 18). The shop (Room 7) was originally two smaller rooms each with a fireplace (F9 and the now blocked F8, Illus 19). The first floor of this building has 4 large living and bedrooms (Rooms 8, 9, 10, 11 and 12) all with large windows to the street and fireplaces (Illus 20). The 2<sup>nd</sup> floor has two rooms in the roofspace; a large room on the bogie Street frontage (Room 15; Illus 21) and two rooms above the New Road section of the building Illus 24).

Illus 20 First floor Room 12 fireplace F19 ; facing ESE

Illus 21 Second floor Room 15 showing granite wall of 26 Bogie St; facing ESE

Illus 22 Building 2 junction of Bogie Street (right) and new road left) showing angled wall with W8 (ground), W7 (first) and recess F4 (top); facing E