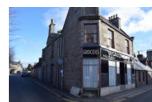

## Building 2

Building 2 was constructed in an L-shape along the Bogie Street and New road frontages attaching at the N to Building 1 and at the E to 26 Bogie Street. It is constructed from granite blocks on the Bogie Street frontage and blocks, rubble and cherry cocking on the rear New road section. Both sections of the building are two stories with lined attic space.

The frontage section on Bogie St is oriented WSW-ESE and the rear section on New Road oriented NNE-SSW in line with 2 New Road (Building 1). The frontage on Bogie Street is 4m wide and 7.55m long. It is constructed of granite blocks with large windows on the ground and first floor. A façade constructed of concrete, wood and plastic signage has been attached to the exterior of the building (see cover, top; Illus 22-23). The building has a window angled to the street corner (W7) with a recess on the 2<sup>nd</sup> floor level where a date stone may have been sited. The recess is now empty.