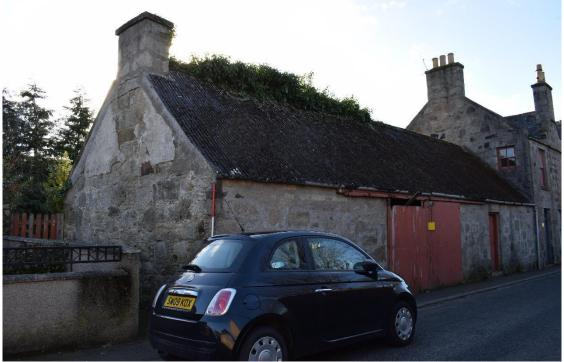

#### Building 1

Building 1 is the earlier of the two structures and is 5.5m wide and 16m long. It is constructed of granite blocks and rubble with granite lintel and sills and an asbestos corrugated roof. It consists of two rooms although a third room was added to the NNE of the building between the 1<sup>st</sup> and 2<sup>nd</sup> Edition OS maps and has since been demolished (Illus 6). The building is now one story; it originally had an upper floor and there are cut joists and a scar where wooden floor and stair has been removed (Illus 13).

The E wall of the building is very overgrown with ivy (Illus 7) but the remainder of the building was fully accessible. There are large stone fireplaces on the ground floor (Illus 8-10) and smaller fireplaces on the former first floor (Illus 8-10). A partition across Room 2 has been removed (Illus 11) and the floor joists can clearly be seen on all walls (Illus 12). Two windows on the W wall of this building have been infilled with rubble (Illus 4, 11).

The original roof timbers are extant but it has been reroofed with asbestos cement corrugated roofing material, probably when the building was converted to a single story workshop.

Illus 2 Ground floor plan Building 1(top), Building 2 (bottom) (copyright Ian Duncan Architects)