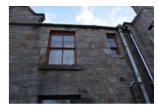

The exterior wall of 26 Bogie Street formed the SE wall of this room (Illus 18). The shop (Room 7) was originally two smaller rooms each with a fireplace (F9 and the now blocked F8, Illus 19). The first floor of this building has 4 large living and bedrooms (Rooms 8, 9, 10, 11 and 12) all with large windows to the street and fireplaces (Illus 20). The 2<sup>nd</sup> floor has two rooms in the roofspace; a large room on the bogie Street frontage (Room 15; Illus 21) and two rooms above the New Road section of the building Illus 24).

Illus 20 First floor Room 12 fireplace F19 ; facing ESE

Illus 21 Second floor Room 15 showing granite wall of 26 Bogie St; facing ESE

Illus 22 Building 2 junction of Bogie Street (right) and new road left) showing angled wall with W8 (ground), W7 (first) and recess F4 (top); facing E