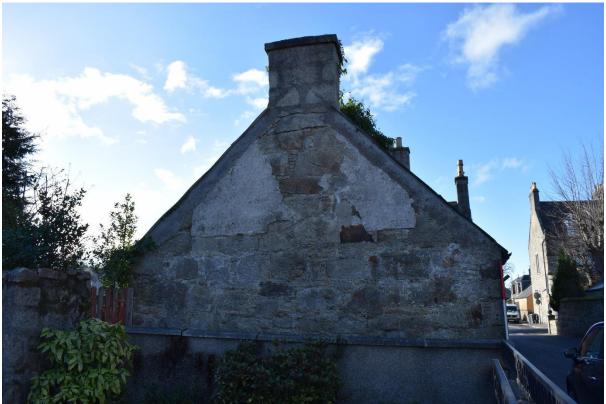

Illus 6 NNE gable Building showing plaster from interior of room (now demolished); facing SSW

Illus 7 Building 1 E wall showing door D7 and W21 and ivy covering N end of wall; facing WSW

Illus 8 Room 1 interior showing ivy growing in building, alcove F13 (left) fireplace F12 (centre); facing NNE