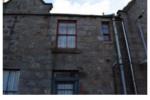

#### Building 1

Building 1 is the earlier of the two structures and is 5.5m wide and 16m long. It is constructed of granite blocks and rubble with granite lintel and sills and an asbestos corrugated roof. It consists of two rooms although a third room was added to the NNE of the building between the 1<sup>st</sup> and 2<sup>nd</sup> Edition OS maps and has since been demolished (Illus 6). The building is now one story; it originally had an upper floor and there are cut joists and a scar where wooden floor and stair has been removed (Illus 13).

Illus 6 NNE gable Building showing plaster from interior of room (now demolished); facing SSW

Illus 7 Building 1 E wall showing door D7 and W21 and ivy covering N end of wall; facing WSW

Illus 8 Room 1 interior showing ivy growing in building, alcove F13 (left) fireplace F12 (centre); facing NNE