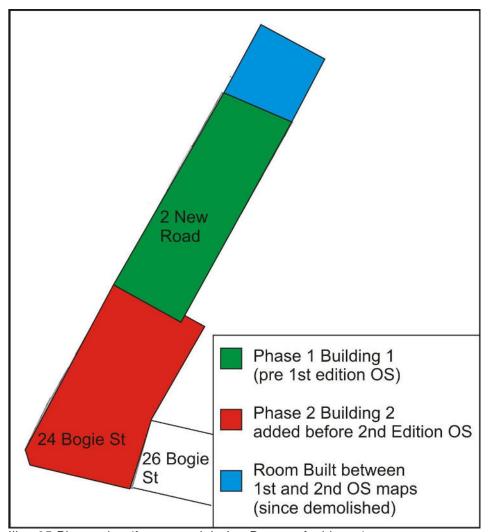

#### 2 BACKGROUND

These buildings are not recorded on the HER or HES databases. Building 1 is on the 1871 First Edition OS map (Illus 26) with Building 2 added by 1900 (Second Edition OS map; Illus 27). Building 1 has an extra room on the NNE end between the 1<sup>st</sup> and 2<sup>nd</sup> Edition OS maps which has since been demolished.

#### Building 1

Building 1 is the earlier of the two structures and is 5.5m wide and 16m long. It is constructed of granite blocks and rubble with granite lintel and sills and an asbestos corrugated roof. It consists of two rooms although a third room was added to the NNE of the building between the 1<sup>st</sup> and 2<sup>nd</sup> Edition OS maps and has since been demolished (Illus 6). The building is now one story; it originally had an upper floor and there are cut joists and a scar where wooden floor and stair has been removed (Illus 13).

# 4 CONCLUSIONS AND RECOMMENDATIONS

A Level 1 standing building survey was carried out on 28 February 2017. Two buildings were recorded photographically and architects plans and elevations checked and annotated. Building 1 probably dates to the early 19<sup>th</sup> century and was probably built as workshops with domestic accommodation on the first floor. Building 2 was constructed prior to 1900 and attached to the existing buildings on Bogie Street and New Road (Illus 25).