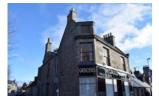

The frontage section on Bogie St is oriented WSW-ESE and the rear section on New Road oriented NNE-SSW in line with 2 New Road (Building 1). The frontage on Bogie Street is 4m wide and 7.55m long. It is constructed of granite blocks with large windows on the ground and first floor. A façade constructed of concrete, wood and plastic signage has been attached to the exterior of the building (see cover, top; Illus 22-23). The building has a window angled to the street corner (W7) with a recess on the 2<sup>nd</sup> floor level where a date stone may have been sited. The recess is now empty.

Illus 23 Building 2 W corner at junction of streets showing concrete shop shop frontage removed and granite building behind; facing E

Illus 24 Building 2 (right) Building 1 I(left) frontage on to New road; facing ENE