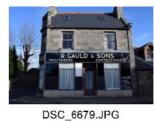

The frontage section on Bogie St is oriented WSW-ESE and the rear section on New Road oriented NNE-SSW in line with 2 New Road (Building 1). The frontage on Bogie Street is 4m wide and 7.55m long. It is constructed of granite blocks with large windows on the ground and first floor. A façade constructed of concrete, wood and plastic signage has been attached to the exterior of the building (see cover, top; Illus 22-23). The building has a window angled to the street corner (W7) with a recess on the 2<sup>nd</sup> floor level where a date stone may have been sited. The recess is now empty.

Illus 23 Building 2 W corner at junction of streets showing concrete shop shop frontage removed and granite building behind; facing E

Illus 24 Building 2 (right) Building 1 I(left) frontage on to New road; facing ENE