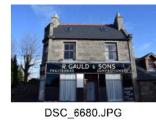

The frontage section on Bogie St is oriented WSW-ESE and the rear section on New Road oriented NNE-SSW in line with 2 New Road (Building 1). The frontage on Bogie Street is 4m wide and 7.55m long. It is constructed of granite blocks with large windows on the ground and first floor. A façade constructed of concrete, wood and plastic signage has been attached to the exterior of the building (see cover, top; Illus 22-23). The building has a window angled to the street corner (W7) with a recess on the 2<sup>nd</sup> floor level where a date stone may have been sited. The recess is now empty.

Illus 23 Building 2 W corner at junction of streets showing concrete shop shop frontage removed and granite building behind; facing E

Illus 24 Building 2 (right) Building 1 I(left) frontage on to New road; facing ENE