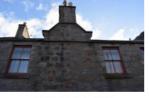

#### Building 1

Building 1 is the earlier of the two structures and is 5.5m wide and 16m long. It is constructed of granite blocks and rubble with granite lintel and sills and an asbestos corrugated roof. It consists of two rooms although a third room was added to the NNE of the building between the 1<sup>st</sup> and 2<sup>nd</sup> Edition OS maps and has since been demolished (Illus 6). The building is now one story; it originally had an upper floor and there are cut joists and a scar where wooden floor and stair has been removed (Illus 13).

Illus 6 NNE gable Building showing plaster from interior of room (now demolished); facing SSW

Illus 7 Building 1 E wall showing door D7 and W21 and ivy covering N end of wall; facing WSW

Illus 8 Room 1 interior showing ivy growing in building, alcove F13 (left) fireplace F12 (centre); facing NNE