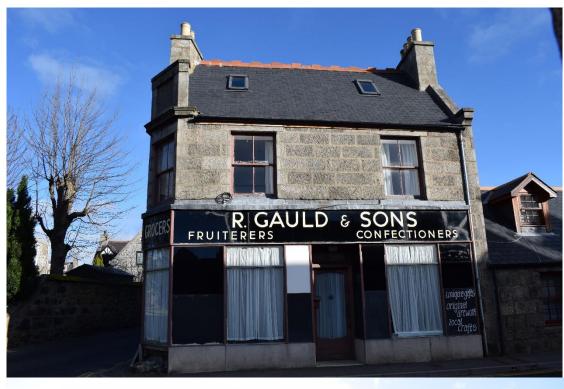

## Building 2

Building 2 was constructed in an L-shape along the Bogie Street and New road frontages attaching at the N to Building 1 and at the E to 26 Bogie Street. It is constructed from granite blocks on the Bogie Street frontage and blocks, rubble and cherry cocking on the rear New road section. Both sections of the building are two stories with lined attic space.

The frontage section on Bogie St is oriented WSW-ESE and the rear section on New Road oriented NNE-SSW in line with 2 New Road (Building 1). The frontage on Bogie Street is 4m wide and 7.55m long. It is constructed of granite blocks with large windows on the ground and first floor. A façade constructed of concrete, wood and plastic signage has been attached to the exterior of the building (see cover, top; Illus 22-23). The building has a window angled to the street corner (W7) with a recess on the 2<sup>nd</sup> floor level where a date stone may have been sited. The recess is now empty.

The exterior wall of 26 Bogie Street formed the SE wall of this room (Illus 18). The shop (Room 7) was originally two smaller rooms each with a fireplace (F9 and the now blocked F8, Illus 19). The first floor of this building has 4 large living and bedrooms (Rooms 8, 9, 10, 11 and 12) all with large windows to the street and fireplaces (Illus 20). The 2<sup>nd</sup> floor has two rooms in the roofspace; a large room on the bogie Street frontage (Room 15; Illus 21) and two rooms above the New Road section of the building Illus 24).