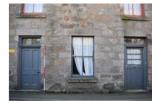

The E wall of the building is very overgrown with ivy (Illus 7) but the remainder of the building was fully accessible. There are large stone fireplaces on the ground floor (Illus 8-10) and smaller fireplaces on the former first floor (Illus 8-10). A partition across Room 2 has been removed (Illus 11) and the floor joists can clearly be seen on all walls (Illus 12). Two windows on the W wall of this building have been infilled with rubble (Illus 4, 11).

Illus 3 Building 1 first floor wall plan (floor removed) (copyright Ian Duncan Architects)

Illus 4 NW elevation annotated with numbers used in this survey (copyright Ian Duncan Architects)

Illus 5 SE elevation annotated with numbers used in this survey (copyright Ian Duncan Architects)