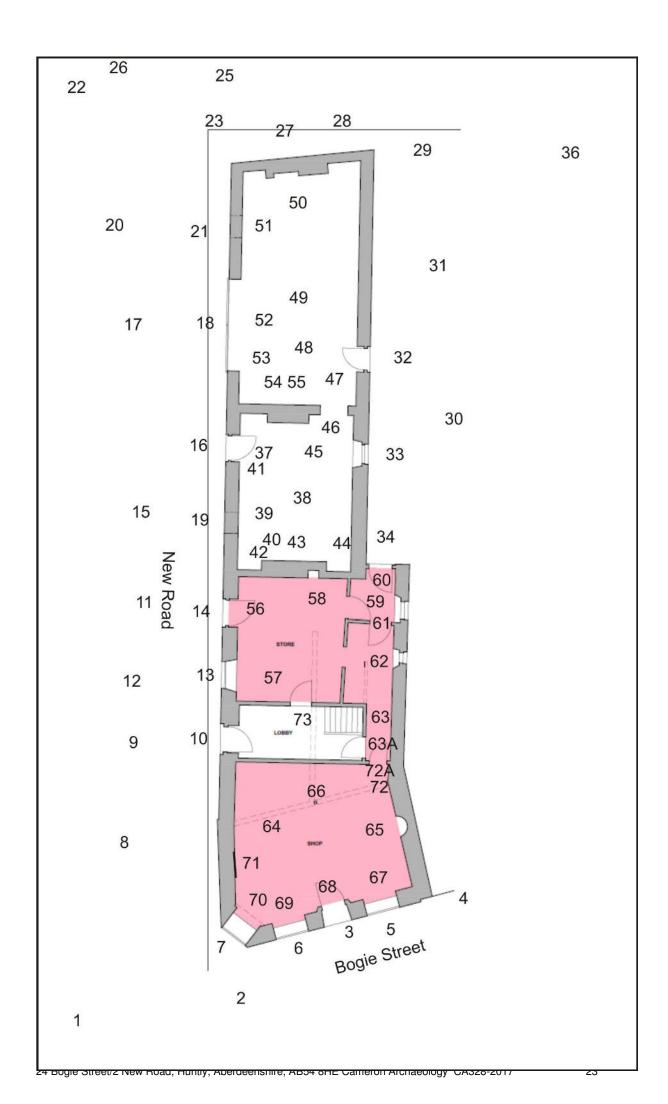

The original roof timbers are extant but it has been reroofed with asbestos cement corrugated roofing material, probably when the building was converted to a single story workshop.

Illus 2 Ground floor plan Building 1(top), Building 2 (bottom) (copyright Ian Duncan Architects)

## Building 2

Building 2 was constructed in an L-shape along the Bogie Street and New road frontages attaching at the N to Building 1 and at the E to 26 Bogie Street. It is constructed from granite blocks on the Bogie Street frontage and blocks, rubble and cherry cocking on the rear New road section. Both sections of the building are two stories with lined attic space.

The frontage section on Bogie St is oriented WSW-ESE and the rear section on New Road oriented NNE-SSW in line with 2 New Road (Building 1). The frontage on Bogie Street is 4m wide and 7.55m long. It is constructed of granite blocks with large windows on the ground and first floor. A façade constructed of concrete, wood and plastic signage has been attached to the exterior of the building (see cover, top; Illus 22-23). The building has a window angled to the street corner (W7) with a recess on the 2<sup>nd</sup> floor level where a date stone may have been sited. The recess is now empty.

The exterior wall of 26 Bogie Street formed the SE wall of this room (Illus 18). The shop (Room 7) was originally two smaller rooms each with a fireplace (F9 and the now blocked F8, Illus 19). The first floor of this building has 4 large living and bedrooms (Rooms 8, 9, 10, 11 and 12) all with large windows to the street and fireplaces (Illus 20). The 2<sup>nd</sup> floor has two rooms in the roofspace; a large room on the bogie Street frontage (Room 15; Illus 21) and two rooms above the New Road section of the building Illus 24).