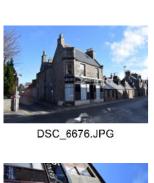

The frontage section on Bogie St is oriented WSW-ESE and the rear section on New Road oriented NNE-SSW in line with 2 New Road (Building 1). The frontage on Bogie Street is 4m wide and 7.55m long. It is constructed of granite blocks with large windows on the ground and first floor. A façade constructed of concrete, wood and plastic signage has been attached to the exterior of the building (see cover, top; Illus 22-23). The building has a window angled to the street corner (W7) with a recess on the 2<sup>nd</sup> floor level where a date stone may have been sited. The recess is now empty.

Illus 23 Building 2 W corner at junction of streets showing concrete shop shop frontage removed and granite building behind; facing E

Illus 24 Building 2 (right) Building 1 I(left) frontage on to New road; facing ENE