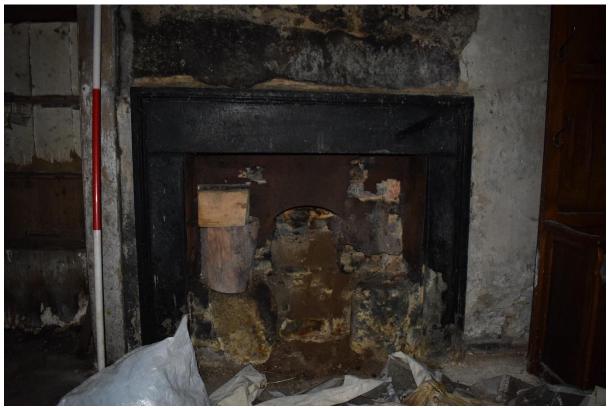

The E wall of the building is very overgrown with ivy (Illus 7) but the remainder of the building was fully accessible. There are large stone fireplaces on the ground floor (Illus 8-10) and smaller fireplaces on the former first floor (Illus 8-10). A partition across Room 2 has been removed (Illus 11) and the floor joists can clearly be seen on all walls (Illus 12). Two windows on the W wall of this building have been infilled with rubble (Illus 4, 11).

Illus 9 Room 1 fireplace on NNE wall F12; facing NNE

Illus 10 Room 1 SSW wall fireplace F11 (ground floor) and small fireplace F23 (first floor); facing SSW

Illus 11 Building 1 Room 2 WNW wall blocked window W2 (left) D2; facing NW