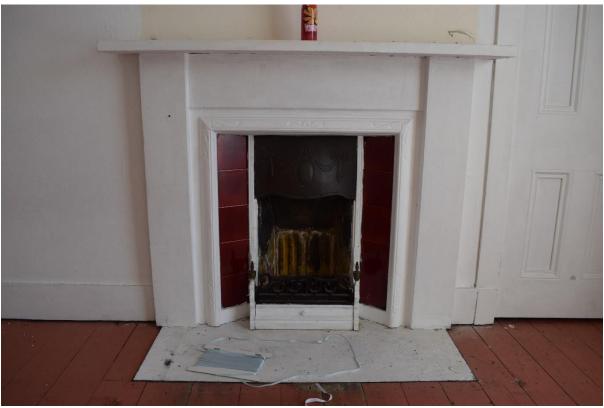

The E wall of the building is very overgrown with ivy (Illus 7) but the remainder of the building was fully accessible. There are large stone fireplaces on the ground floor (Illus 8-10) and smaller fireplaces on the former first floor (Illus 8-10). A partition across Room 2 has been removed (Illus 11) and the floor joists can clearly be seen on all walls (Illus 12). Two windows on the W wall of this building have been infilled with rubble (Illus 4, 11).

Illus 9 Room 1 fireplace on NNE wall F12; facing NNE

Illus 10 Room 1 SSW wall fireplace F11 (ground floor) and small fireplace F23 (first floor); facing SSW

Illus 11 Building 1 Room 2 WNW wall blocked window W2 (left) D2; facing NW