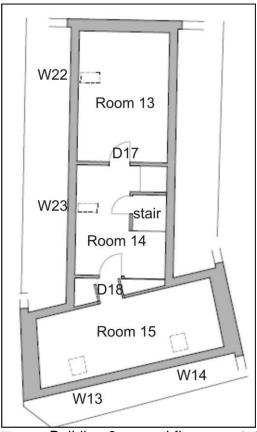

The exterior wall of 26 Bogie Street formed the SE wall of this room (Illus 18). The shop (Room 7) was originally two smaller rooms each with a fireplace (F9 and the now blocked F8, Illus 19). The first floor of this building has 4 large living and bedrooms (Rooms 8, 9, 10, 11 and 12) all with large windows to the street and fireplaces (Illus 20). The 2<sup>nd</sup> floor has two rooms in the roofspace; a large room on the bogie Street frontage (Room 15; Illus 21) and two rooms above the New Road section of the building Illus 24).

Illus 20 First floor Room 12 fireplace F19 ; facing ESE

Illus 21 Second floor Room 15 showing granite wall of 26 Bogie St; facing ESE

Illus 22 Building 2 junction of Bogie Street (right) and new road left) showing angled wall with W8 (ground), W7 (first) and recess F4 (top); facing E