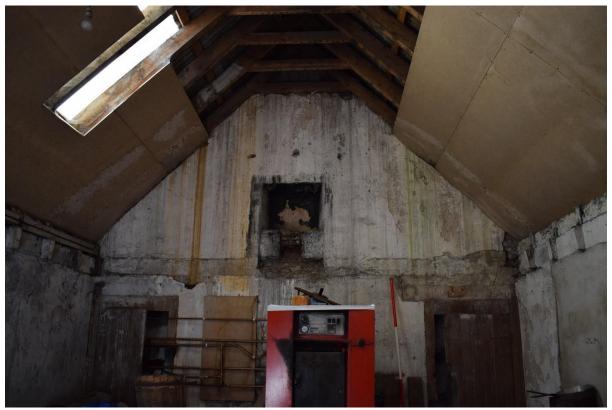

#### Building 1

Building 1 is the earlier of the two structures and is 5.5m wide and 16m long. It is constructed of granite blocks and rubble with granite lintel and sills and an asbestos corrugated roof. It consists of two rooms although a third room was added to the NNE of the building between the 1<sup>st</sup> and 2<sup>nd</sup> Edition OS maps and has since been demolished (Illus 6). The building is now one story; it originally had an upper floor and there are cut joists and a scar where wooden floor and stair has been removed (Illus 13).

The original roof timbers are extant but it has been reroofed with asbestos cement corrugated roofing material, probably when the building was converted to a single story workshop.

Illus 2 Ground floor plan Building 1(top), Building 2 (bottom) (copyright Ian Duncan Architects)