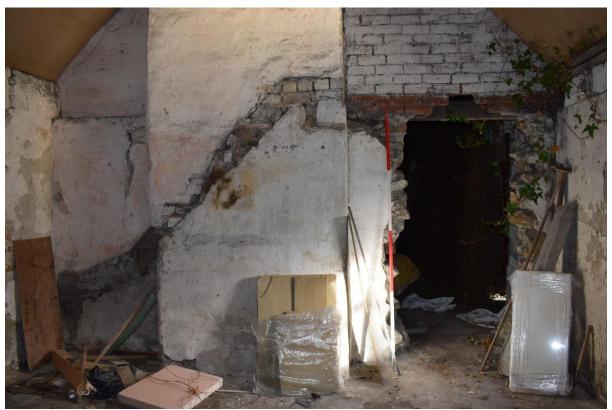

The E wall of the building is very overgrown with ivy (Illus 7) but the remainder of the building was fully accessible. There are large stone fireplaces on the ground floor (Illus 8-10) and smaller fireplaces on the former first floor (Illus 8-10). A partition across Room 2 has been removed (Illus 11) and the floor joists can clearly be seen on all walls (Illus 12). Two windows on the W wall of this building have been infilled with rubble (Illus 4, 11).

Illus 6 NNE gable Building showing plaster from interior of room (now demolished); facing SSW

Illus 7 Building 1 E wall showing door D7 and W21 and ivy covering N end of wall; facing WSW

Illus 8 Room 1 interior showing ivy growing in building, alcove F13 (left) fireplace F12 (centre); facing NNE