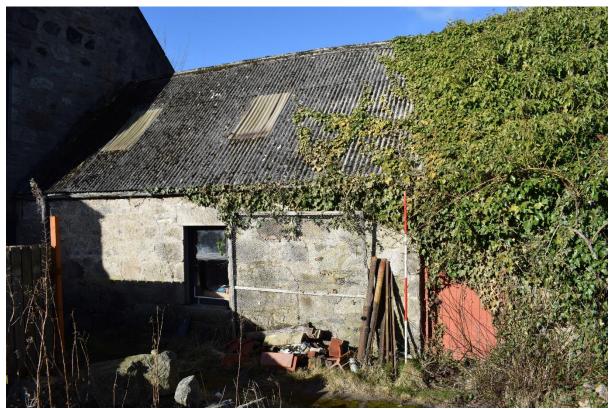

The E wall of the building is very overgrown with ivy (Illus 7) but the remainder of the building was fully accessible. There are large stone fireplaces on the ground floor (Illus 8-10) and smaller fireplaces on the former first floor (Illus 8-10). A partition across Room 2 has been removed (Illus 11) and the floor joists can clearly be seen on all walls (Illus 12). Two windows on the W wall of this building have been infilled with rubble (Illus 4, 11).

Illus 6 NNE gable Building showing plaster from interior of room (now demolished); facing SSW

Illus 7 Building 1 E wall showing door D7 and W21 and ivy covering N end of wall; facing WSW

Illus 8 Room 1 interior showing ivy growing in building, alcove F13 (left) fireplace F12 (centre); facing NNE