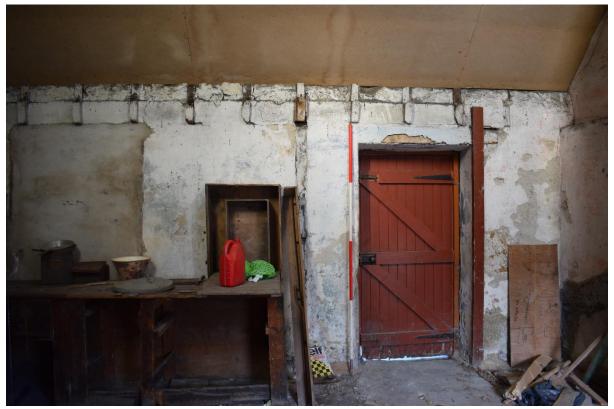

The E wall of the building is very overgrown with ivy (Illus 7) but the remainder of the building was fully accessible. There are large stone fireplaces on the ground floor (Illus 8-10) and smaller fireplaces on the former first floor (Illus 8-10). A partition across Room 2 has been removed (Illus 11) and the floor joists can clearly be seen on all walls (Illus 12). Two windows on the W wall of this building have been infilled with rubble (Illus 4, 11).

Illus 3 Building 1 first floor wall plan (floor removed) (copyright Ian Duncan Architects)

Illus 4 NW elevation annotated with numbers used in this survey (copyright Ian Duncan Architects)

Illus 5 SE elevation annotated with numbers used in this survey (copyright Ian Duncan Architects)