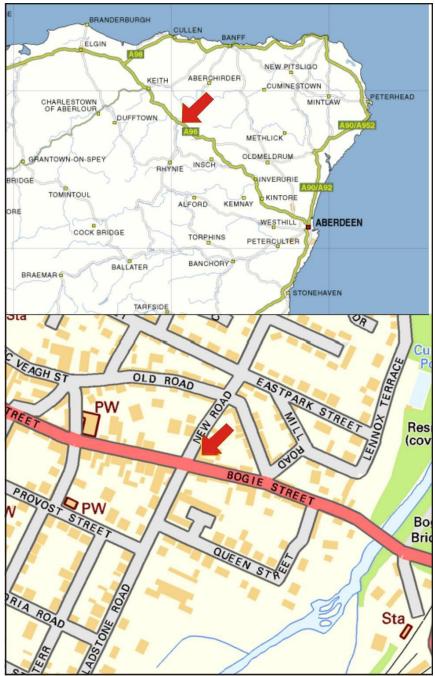

#### 1 INTRODUCTION

- 1.1 The site (Illus 1) is located on the north side of Bogie Street on the east side of its junction with New Road. It is centred on NGR NJ53260 39857, at 115-120m OD (Illus 1) and in the parish of Huntly.
- 1.2 The work was commissioned by Ian Duncan Architects. A planning application APP/2017/0240 for demolition of store, conversion and alterations and extension of buildings to form 3 dwellinghouses, reduction in height of wall to 1m and erection 1.8m fence is awaiting decision. There is a requirement for a Level 1 standing building survey from Aberdeenshire Council Archaeology Service.
- 1.3 All the archaeological work will be carried out in the context of Scottish Planning Policy (SPP) Planning Advice Note (PAN 2/2011) and Scottish Historic Environment Scotland's Policy Statement (HESPS), which state that archaeological remains should be regarded as part of the environment to be protected and managed.

Illus 1 Location plan (Contains Ordnance Survey data © Crown copyright and database right 2017)