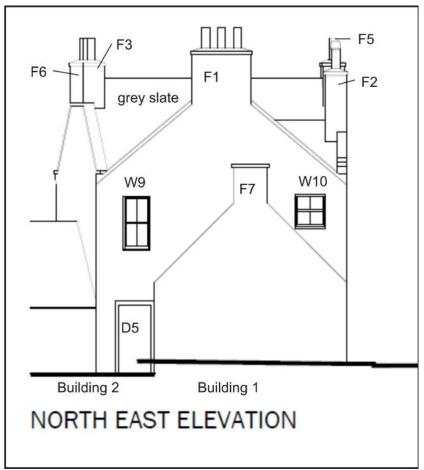

Illus 16 Building 2 NE elevation annotated with numbers used in this survey (copyright lan Duncan Architects)

Illus 17 Building 2 S elevation annotated with numbers used in this survey (copyright lan Duncan Architects)