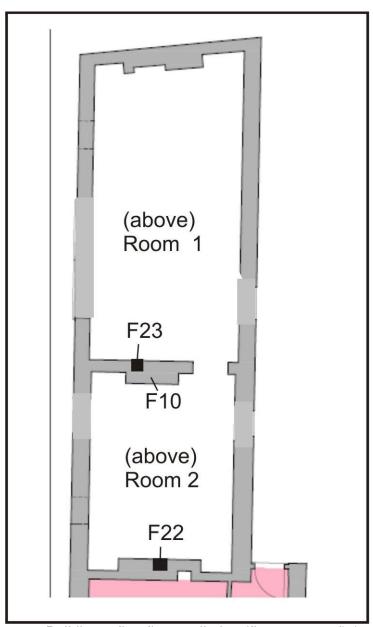

Illus 9 Room 1 fireplace on NNE wall F12; facing NNE

Illus 10 Room 1 SSW wall fireplace F11 (ground floor) and small fireplace F23 (first floor); facing SSW

Illus 11 Building 1 Room 2 WNW wall blocked window W2 (left) D2; facing NW

Illus 12 Building 1 Room 2 SW wall 1st floor fireplace F22 (top) and wood alcoves F15 (left) F14 (right)

Illus 13 Room 2 NE wall with chimney breast F10 and scar where stair was removed; facing NE