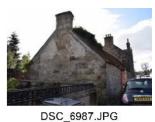

## Building 2

Building 2 was constructed in an L-shape along the Bogie Street and New road frontages attaching at the N to Building 1 and at the E to 26 Bogie Street. It is constructed from granite blocks on the Bogie Street frontage and blocks, rubble and cherry cocking on the rear New road section. Both sections of the building are two stories with lined attic space.

The frontage section on Bogie St is oriented WSW-ESE and the rear section on New Road oriented NNE-SSW in line with 2 New Road (Building 1). The frontage on Bogie Street is 4m wide and 7.55m long. It is constructed of granite blocks with large windows on the ground and first floor. A façade constructed of concrete, wood and plastic signage has been attached to the exterior of the building (see cover, top; Illus 22-23). The building has a window angled to the street corner (W7) with a recess on the 2<sup>nd</sup> floor level where a date stone may have been sited. The recess is now empty.