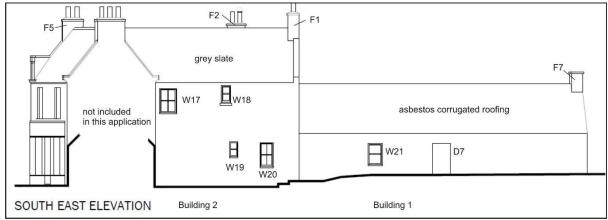

Illus 3 Building 1 first floor wall plan (floor removed) (copyright Ian Duncan Architects)

Illus 4 NW elevation annotated with numbers used in this survey (copyright Ian Duncan Architects)

Illus 5 SE elevation annotated with numbers used in this survey (copyright Ian Duncan Architects)