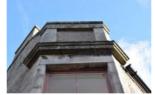

#### Building 1

Building 1 is the earlier of the two structures and is 5.5m wide and 16m long. It is constructed of granite blocks and rubble with granite lintel and sills and an asbestos corrugated roof. It consists of two rooms although a third room was added to the NNE of the building between the 1<sup>st</sup> and 2<sup>nd</sup> Edition OS maps and has since been demolished (Illus 6). The building is now one story; it originally had an upper floor and there are cut joists and a scar where wooden floor and stair has been removed (Illus 13).

The E wall of the building is very overgrown with ivy (Illus 7) but the remainder of the building was fully accessible. There are large stone fireplaces on the ground floor (Illus 8-10) and smaller fireplaces on the former first floor (Illus 8-10). A partition across Room 2 has been removed (Illus 11) and the floor joists can clearly be seen on all walls (Illus 12). Two windows on the W wall of this building have been infilled with rubble (Illus 4, 11).