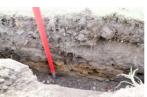

## 3 THE WATCHING BRIEF

On March 15<sup>th</sup>, 2017 installation of a 165m long machine-dug cable trench was completed, measuring 50cm in depth and was approximately 10-12cm in width at the base, widening to approximately 20cm at the top. Topsoil deposits averaged 20-25cm in depth, and formed a clear horizon from the underlying subsoils. Evidence of previous disturbance was visible in areas where drain tiles had been installed during the initial construction phase of the campground. The existing gravel track towards the rear of the site was slightly expanded in width for parking. This work did not penetrate topsoil. No archaeological finds or features were noted during this watching brief, though it should be pointed out that this type of narrow cable trench does not readily favour the identification of archaeological finds or features due to the narrow profile. In addition, a number of suspected Bronze Age platforms or enclosures are readily visible some 20-35m to the NW of the campground, located immediately on the opposite side of the track/nature path. Given this close proximity, it would stand to reason that unknown archaeological deposits may yet be located within the campground.