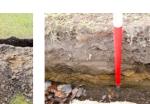

## 3 THE WATCHING BRIEF

On March 15<sup>th</sup>, 2017 installation of a 165m long machine-dug cable trench was completed, measuring 50cm in depth and was approximately 10-12cm in width at the base, widening to approximately 20cm at the top. Topsoil deposits averaged 20-25cm in depth, and formed a clear horizon from the underlying subsoils. Evidence of previous disturbance was visible in areas where drain tiles had been installed during the initial construction phase of the campground. The existing gravel track towards the rear of the site was slightly expanded in width for parking. This work did not penetrate topsoil. No archaeological finds or features were noted during this watching brief, though it should be pointed out that this type of narrow cable trench does not readily favour the identification of archaeological finds or features due to the narrow profile. In addition, a number of suspected Bronze Age platforms or enclosures are readily visible some 20-35m to the NW of the campground, located immediately on the opposite side of the track/nature path. Given this close proximity, it would stand to reason that unknown archaeological deposits may yet be located within the campground.

#### 4 CONCLUSIONS

Although no archaeological finds or features were noted within the narrow confines of the cable trench, the presence of apparent upstanding prehistoric Bronze Age features immediately to the NW of the camping area suggests that a reasonable potential exists for buried prehistoric archaeology within the camping area, in particular the area of the glamping pods. If future excavation works take place for additional glamping pods, these factors should be taken into account.