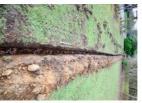

## 3 THE WATCHING BRIEF

On March 15<sup>th</sup>, 2017 installation of a 165m long machine-dug cable trench was completed, measuring 50cm in depth and was approximately 10-12cm in width at the base, widening to approximately 20cm at the top. Topsoil deposits averaged 20-25cm in depth, and formed a clear horizon from the underlying subsoils. Evidence of previous disturbance was visible in areas where drain tiles had been installed during the initial construction phase of the campground. The existing gravel track towards the rear of the site was slightly expanded in width for parking. This work did not penetrate topsoil. No archaeological finds or features were noted during this watching brief, though it should be pointed out that this type of narrow cable trench does not readily favour the identification of archaeological finds or features due to the narrow profile. In addition, a number of suspected Bronze Age platforms or enclosures are readily visible some 20-35m to the NW of the campground, located immediately on the opposite side of the track/nature path. Given this close proximity, it would stand to reason that unknown archaeological deposits may yet be located within the campground.