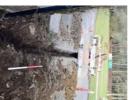

## 3 THE WATCHING BRIEF

On March 15<sup>th</sup>, 2017 installation of a 165m long machine-dug cable trench was completed, measuring 50cm in depth and was approximately 10-12cm in width at the base, widening to approximately 20cm at the top. Topsoil deposits averaged 20-25cm in depth, and formed a clear horizon from the underlying subsoils. Evidence of previous disturbance was visible in areas where drain tiles had been installed during the initial construction phase of the campground. The existing gravel track towards the rear of the site was slightly expanded in width for parking. This work did not penetrate topsoil. No archaeological finds or features were noted during this watching brief, though it should be pointed out that this type of narrow cable trench does not readily favour the identification of archaeological finds or features due to the narrow profile. In addition, a number of suspected Bronze Age platforms or enclosures are readily visible some 20-35m to the NW of the campground, located immediately on the opposite side of the track/nature path. Given this close proximity, it would stand to reason that unknown archaeological deposits may yet be located within the campground.

Illus 2 Location of proposed glamping pods (copyright Aberdeenshire Council)

Illus 3 GPS location of cable trench (image c. Digital Globe 2017).