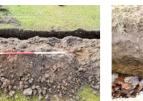

## 3 THE WATCHING BRIEF

On March 15<sup>th</sup>, 2017 installation of a 165m long machine-dug cable trench was completed, measuring 50cm in depth and was approximately 10-12cm in width at the base, widening to approximately 20cm at the top. Topsoil deposits averaged 20-25cm in depth, and formed a clear horizon from the underlying subsoils. Evidence of previous disturbance was visible in areas where drain tiles had been installed during the initial construction phase of the campground. The existing gravel track towards the rear of the site was slightly expanded in width for parking. This work did not penetrate topsoil. No archaeological finds or features were noted during this watching brief, though it should be pointed out that this type of narrow cable trench does not readily favour the identification of archaeological finds or features due to the narrow profile. In addition, a number of suspected Bronze Age platforms or enclosures are readily visible some 20-35m to the NW of the campground, located immediately on the opposite side of the track/nature path. Given this close proximity, it would stand to reason that unknown archaeological deposits may yet be located within the campground.