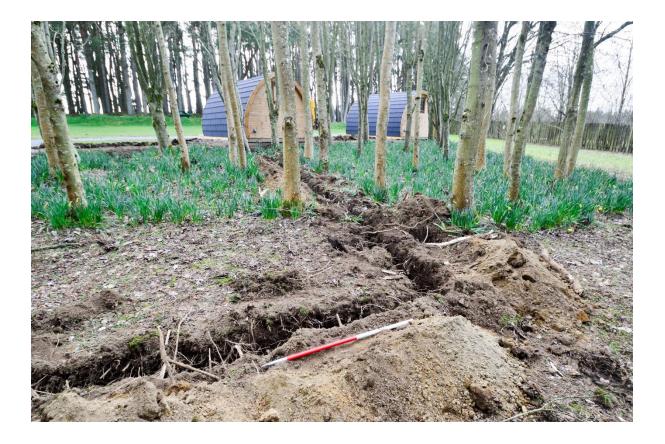

## 3 THE WATCHING BRIEF

On March 15<sup>th</sup>, 2017 installation of a 165m long machine-dug cable trench was completed, measuring 50cm in depth and was approximately 10-12cm in width at the base, widening to approximately 20cm at the top. Topsoil deposits averaged 20-25cm in depth, and formed a clear horizon from the underlying subsoils. Evidence of previous disturbance was visible in areas where drain tiles had been installed during the initial construction phase of the campground. The existing gravel track towards the rear of the site was slightly expanded in width for parking. This work did not penetrate topsoil. No archaeological finds or features were noted during this watching brief, though it should be pointed out that this type of narrow cable trench does not readily favour the identification of archaeological finds or features due to the narrow profile. In addition, a number of suspected Bronze Age platforms or enclosures are readily visible some 20-35m to the NW of the campground, located immediately on the opposite side of the track/nature path. Given this close proximity, it would stand to reason that unknown archaeological deposits may yet be located within the campground.

#### SUMMARY

On March 15<sup>th</sup>, 2017, an archaeological watching brief took place at Aden Country Park Camping and Caravan site near Mintlaw, Aberdeenshire. The work took place in response to the installation of several 'glamping pods' or fixed camping shelters, and primarily involved the excavation of a 165m long cable trench for electrical services. No archaeological finds or features were noted during the project, though several suspected Bronze Age platforms are located some 35m NW of the cable route.