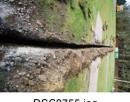

## 3 THE WATCHING BRIEF

On March 15<sup>th</sup>, 2017 installation of a 165m long machine-dug cable trench was completed, measuring 50cm in depth and was approximately 10-12cm in width at the base, widening to approximately 20cm at the top. Topsoil deposits averaged 20-25cm in depth, and formed a clear horizon from the underlying subsoils. Evidence of previous disturbance was visible in areas where drain tiles had been installed during the initial construction phase of the campground. The existing gravel track towards the rear of the site was slightly expanded in width for parking. This work did not penetrate topsoil. No archaeological finds or features were noted during this watching brief, though it should be pointed out that this type of narrow cable trench does not readily favour the identification of archaeological finds or features due to the narrow profile. In addition, a number of suspected Bronze Age platforms or enclosures are readily visible some 20-35m to the NW of the campground, located immediately on the opposite side of the track/nature path. Given this close proximity, it would stand to reason that unknown archaeological deposits may yet be located within the campground.