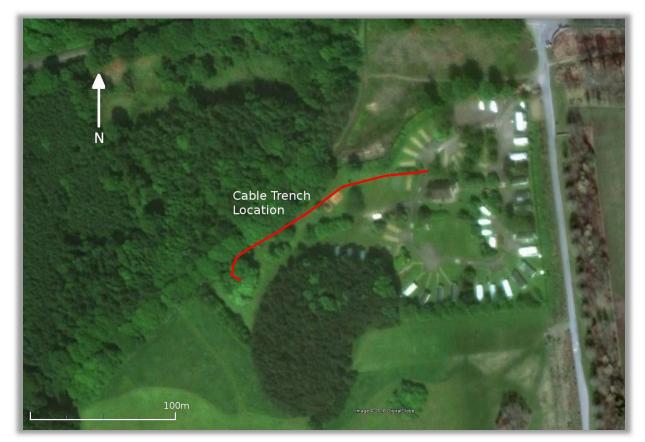

Illus 2 Location of proposed glamping pods (copyright Aberdeenshire Council)

Illus 3 GPS location of cable trench (image c. Digital Globe 2017).

## 3 THE WATCHING BRIEF

On March 15<sup>th</sup>, 2017 installation of a 165m long machine-dug cable trench was completed, measuring 50cm in depth and was approximately 10-12cm in width at the base, widening to approximately 20cm at the top. Topsoil deposits averaged 20-25cm in depth, and formed a clear horizon from the underlying subsoils. Evidence of previous disturbance was visible in areas where drain tiles had been installed during the initial construction phase of the campground. The existing gravel track towards the rear of the site was slightly expanded in width for parking. This work did not penetrate topsoil. No archaeological finds or features were noted during this watching brief, though it should be pointed out that this type of narrow cable trench does not readily favour the identification of archaeological finds or features due to the narrow profile. In addition, a number of suspected Bronze Age platforms or enclosures are readily visible some 20-35m to the NW of the campground, located immediately on the opposite side of the track/nature path. Given this close proximity, it would stand to reason that unknown archaeological deposits may yet be located within the campground.