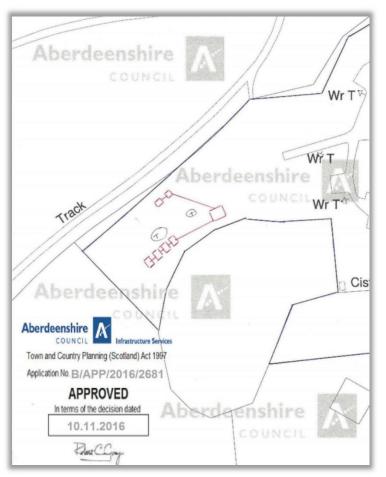

# 1 BACKGROUND

- 1.1 The site (Illus 1) is located at the west side of Aden Country Park Camping and Caravan site on the south side of Station Road, Mintlaw. It is centred on NGR NJ 98462 48290, at 55-57m OD in the parish of Old Deer.
- 1.2 The work was commissioned by Liz Scott, Buchan Development Partnership. An application APP/2016/2681 for erection of 6 glamping pods and creation of car parking spaces was approved on 10.11.2016 with an archaeology watching brief condition (condition 1). Reason: To record items of archaeological interest. This should include, but is not limited to a watching brief during all ground disturbance.
- 1.3 All the archaeological work will be carried out in the context of Scottish Planning Policy (SPP) Planning Advice Note (PAN 2/2011) and Historic Environment Scotland's Policy Statement (HESPS) which state that archaeological remains should be regarded as part of the environment to be protected and managed.

Illus 2 Location of proposed glamping pods (copyright Aberdeenshire Council)

Illus 3 GPS location of cable trench (image c. Digital Globe 2017).