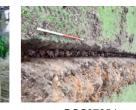

## 3 THE WATCHING BRIEF

On March 15<sup>th</sup>, 2017 installation of a 165m long machine-dug cable trench was completed, measuring 50cm in depth and was approximately 10-12cm in width at the base, widening to approximately 20cm at the top. Topsoil deposits averaged 20-25cm in depth, and formed a clear horizon from the underlying subsoils. Evidence of previous disturbance was visible in areas where drain tiles had been installed during the initial construction phase of the campground. The existing gravel track towards the rear of the site was slightly expanded in width for parking. This work did not penetrate topsoil. No archaeological finds or features were noted during this watching brief, though it should be pointed out that this type of narrow cable trench does not readily favour the identification of archaeological finds or features due to the narrow profile. In addition, a number of suspected Bronze Age platforms or enclosures are readily visible some 20-35m to the NW of the campground, located immediately on the opposite side of the track/nature path. Given this close proximity, it would stand to reason that unknown archaeological deposits may yet be located within the campground.