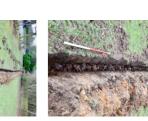

## 3 THE WATCHING BRIEF

On March 15<sup>th</sup>, 2017 installation of a 165m long machine-dug cable trench was completed, measuring 50cm in depth and was approximately 10-12cm in width at the base, widening to approximately 20cm at the top. Topsoil deposits averaged 20-25cm in depth, and formed a clear horizon from the underlying subsoils. Evidence of previous disturbance was visible in areas where drain tiles had been installed during the initial construction phase of the campground. The existing gravel track towards the rear of the site was slightly expanded in width for parking. This work did not penetrate topsoil. No archaeological finds or features were noted during this watching brief, though it should be pointed out that this type of narrow cable trench does not readily favour the identification of archaeological finds or features due to the narrow profile. In addition, a number of suspected Bronze Age platforms or enclosures are readily visible some 20-35m to the NW of the campground, located immediately on the opposite side of the track/nature path. Given this close proximity, it would stand to reason that unknown archaeological deposits may yet be located within the campground.

#### 4 CONCLUSIONS

Although no archaeological finds or features were noted within the narrow confines of the cable trench, the presence of apparent upstanding prehistoric Bronze Age features immediately to the NW of the camping area suggests that a reasonable potential exists for buried prehistoric archaeology within the camping area, in particular the area of the glamping pods. If future excavation works take place for additional glamping pods, these factors should be taken into account.