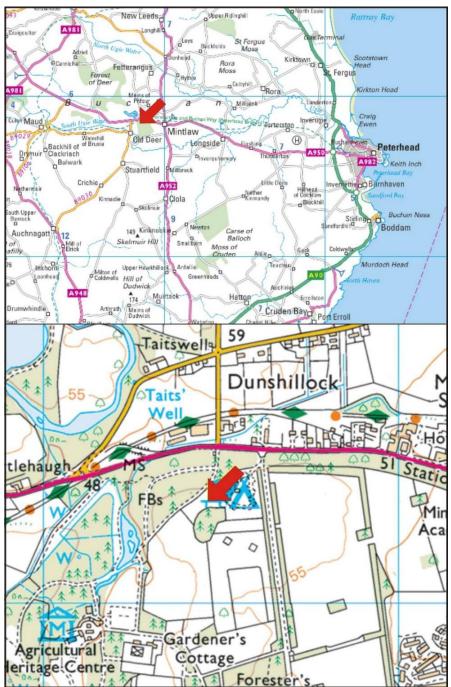

# 1 BACKGROUND

- 1.1 The site (Illus 1) is located at the west side of Aden Country Park Camping and Caravan site on the south side of Station Road, Mintlaw. It is centred on NGR NJ 98462 48290, at 55-57m OD in the parish of Old Deer.
- 1.2 The work was commissioned by Liz Scott, Buchan Development Partnership. An application APP/2016/2681 for erection of 6 glamping pods and creation of car parking spaces was approved on 10.11.2016 with an archaeology watching brief condition (condition 1). Reason: To record items of archaeological interest. This should include, but is not limited to a watching brief during all ground disturbance.
- 1.3 All the archaeological work will be carried out in the context of Scottish Planning Policy (SPP) Planning Advice Note (PAN 2/2011) and Historic Environment Scotland's Policy Statement (HESPS) which state that archaeological remains should be regarded as part of the environment to be protected and managed.

Illus 1 Location plan (Contains Ordnance Survey data © Crown copyright and database right 2017)