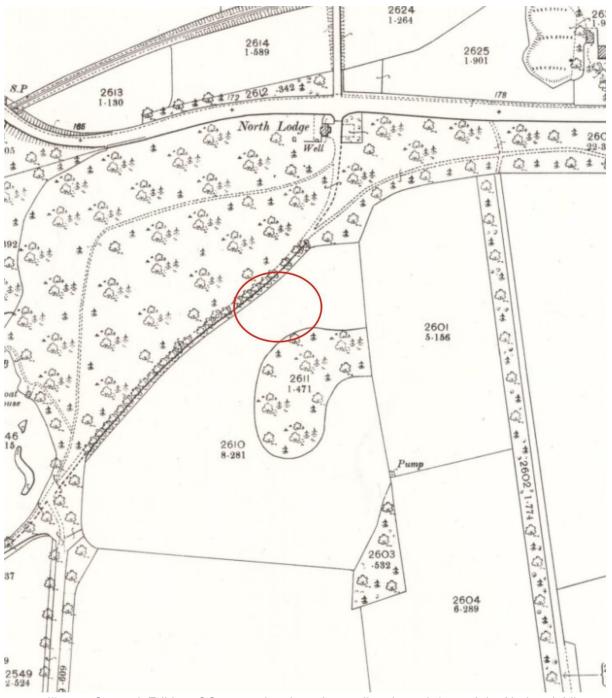

2.9 The proposed development is in farmland on the First and Second OS maps (Illus 3, 4) and is now in a grassed area used for pitching tents.

## ILLUSTRATIONS

| Illus 1 Location plan                                                        | . 3 |
|------------------------------------------------------------------------------|-----|
| Illus 2 Location of proposed glamping pods (copyright Aberdeenshire Council) | . 7 |
| Illus 3 GPS location of cable trench (image c. Digital Globe 2017).          | . 7 |
| Illus 4 First Edition OS map showing site outline in red                     | 15  |
| Illus 5 Second Edition OS map showing site outline in red                    | 16  |