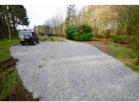

## 3 THE WATCHING BRIEF

On March 15<sup>th</sup>, 2017 installation of a 165m long machine-dug cable trench was completed, measuring 50cm in depth and was approximately 10-12cm in width at the base, widening to approximately 20cm at the top. Topsoil deposits averaged 20-25cm in depth, and formed a clear horizon from the underlying subsoils. Evidence of previous disturbance was visible in areas where drain tiles had been installed during the initial construction phase of the campground. The existing gravel track towards the rear of the site was slightly expanded in width for parking. This work did not penetrate topsoil. No archaeological finds or features were noted during this watching brief, though it should be pointed out that this type of narrow cable trench does not readily favour the identification of archaeological finds or features due to the narrow profile. In addition, a number of suspected Bronze Age platforms or enclosures are readily visible some 20-35m to the NW of the campground, located immediately on the opposite side of the track/nature path. Given this close proximity, it would stand to reason that unknown archaeological deposits may yet be located within the campground.

Illus 2 Location of proposed glamping pods (copyright Aberdeenshire Council)

Illus 3 GPS location of cable trench (image c. Digital Globe 2017).