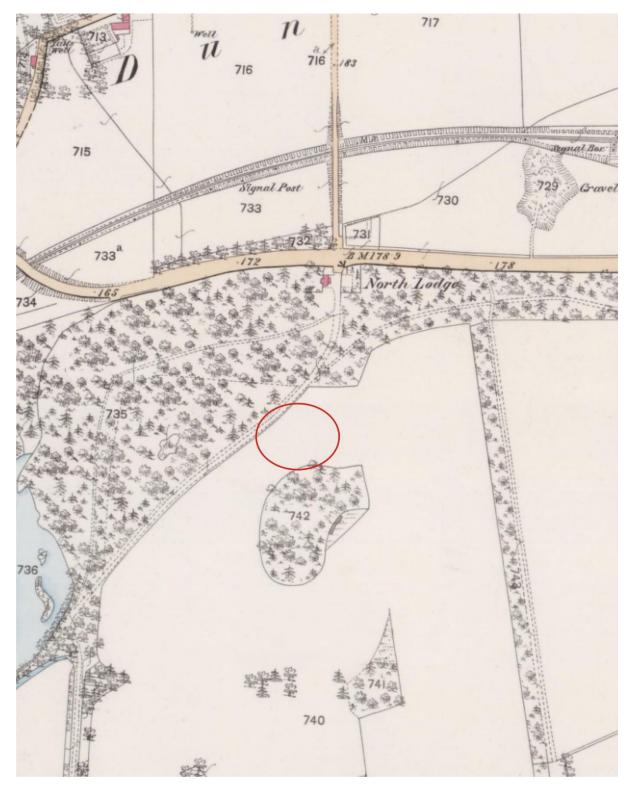

2.9 The proposed development is in farmland on the First and Second OS maps (Illus 3, 4) and is now in a grassed area used for pitching tents.

## ILLUSTRATIONS

| Illus 1 Location plan                                                        | . 3 |
|------------------------------------------------------------------------------|-----|
| Illus 2 Location of proposed glamping pods (copyright Aberdeenshire Council) | . 7 |
| Illus 3 GPS location of cable trench (image c. Digital Globe 2017).          | . 7 |
| Illus 4 First Edition OS map showing site outline in red                     | 15  |
| Illus 5 Second Edition OS map showing site outline in red                    | 16  |