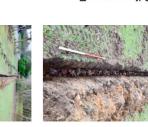

## 3 THE WATCHING BRIEF

On March 15<sup>th</sup>, 2017 installation of a 165m long machine-dug cable trench was completed, measuring 50cm in depth and was approximately 10-12cm in width at the base, widening to approximately 20cm at the top. Topsoil deposits averaged 20-25cm in depth, and formed a clear horizon from the underlying subsoils. Evidence of previous disturbance was visible in areas where drain tiles had been installed during the initial construction phase of the campground. The existing gravel track towards the rear of the site was slightly expanded in width for parking. This work did not penetrate topsoil. No archaeological finds or features were noted during this watching brief, though it should be pointed out that this type of narrow cable trench does not readily favour the identification of archaeological finds or features due to the narrow profile. In addition, a number of suspected Bronze Age platforms or enclosures are readily visible some 20-35m to the NW of the campground, located immediately on the opposite side of the track/nature path. Given this close proximity, it would stand to reason that unknown archaeological deposits may yet be located within the campground.

#### 4 CONCLUSIONS

Although no archaeological finds or features were noted within the narrow confines of the cable trench, the presence of apparent upstanding prehistoric Bronze Age features immediately to the NW of the camping area suggests that a reasonable potential exists for buried prehistoric archaeology within the camping area, in particular the area of the glamping pods. If future excavation works take place for additional glamping pods, these factors should be taken into account.