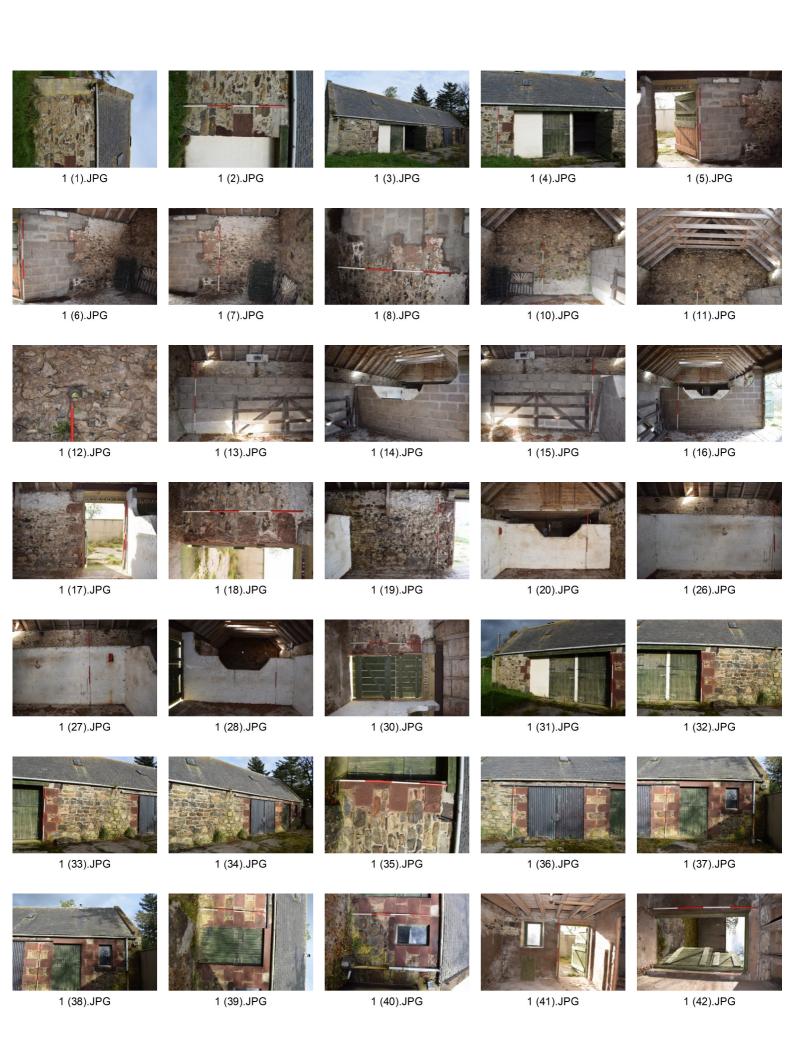

## Discovery and Excavation in Scotland

| LOCAL AUTHORITY:                                                          | Aberdeenshire Council                                                       |
|---------------------------------------------------------------------------|-----------------------------------------------------------------------------|
| PROJECT TITLE/SITE NAME:                                                  | Land at South Monkshill, Turriff, Aberdeenshire                             |
| PROJECT CODE:                                                             | CA367                                                                       |
| PARISH:                                                                   | Fyvie                                                                       |
| NAME OF CONTRIBUTOR:                                                      | Alison Cameron                                                              |
| NAME OF ORGANISATION:                                                     | Cameron Archaeology                                                         |
| TYPE(S) OF PROJECT:                                                       | Photographic survey                                                         |
| NMRS NO(S):                                                               | NJ74SE 41                                                                   |
| SITE/MONUMENT TYPE(S)<br>AND AGE (IF KNOWN):                              | farmstead                                                                   |
| SIGNIFICANT FINDS:                                                        | -                                                                           |
| NGR (2 letters, 8 or 10 figures)                                          | NJ 7955 4078                                                                |
| START DATE (this season)                                                  | 24.10.17                                                                    |
| END DATE (this season)                                                    | 24.10.17                                                                    |
| PREVIOUS WORK (incl. <i>DES</i> ref.)                                     | -                                                                           |
| MAIN (NARRATIVE) DESCRIPTION: (May include information from other fields) | A photographic survey was carried out at this steading prior to conversion. |
| PROPOSED FUTURE WORK:                                                     | -                                                                           |
| CAPTION(S) FOR ILLUSTRS:                                                  | -                                                                           |
| SPONSOR OR FUNDING BODY:                                                  | Mr and Mrs McKay                                                            |
| ADDRESS OF MAIN CONTRIBUTOR:                                              | 45 View Terrace, Aberdeen, AB25 2RS                                         |
| EMAIL ADDRESS:                                                            | cameronarch@btinternet.com                                                  |
| ARCHIVE LOCATION (intended/deposited)                                     | HES                                                                         |