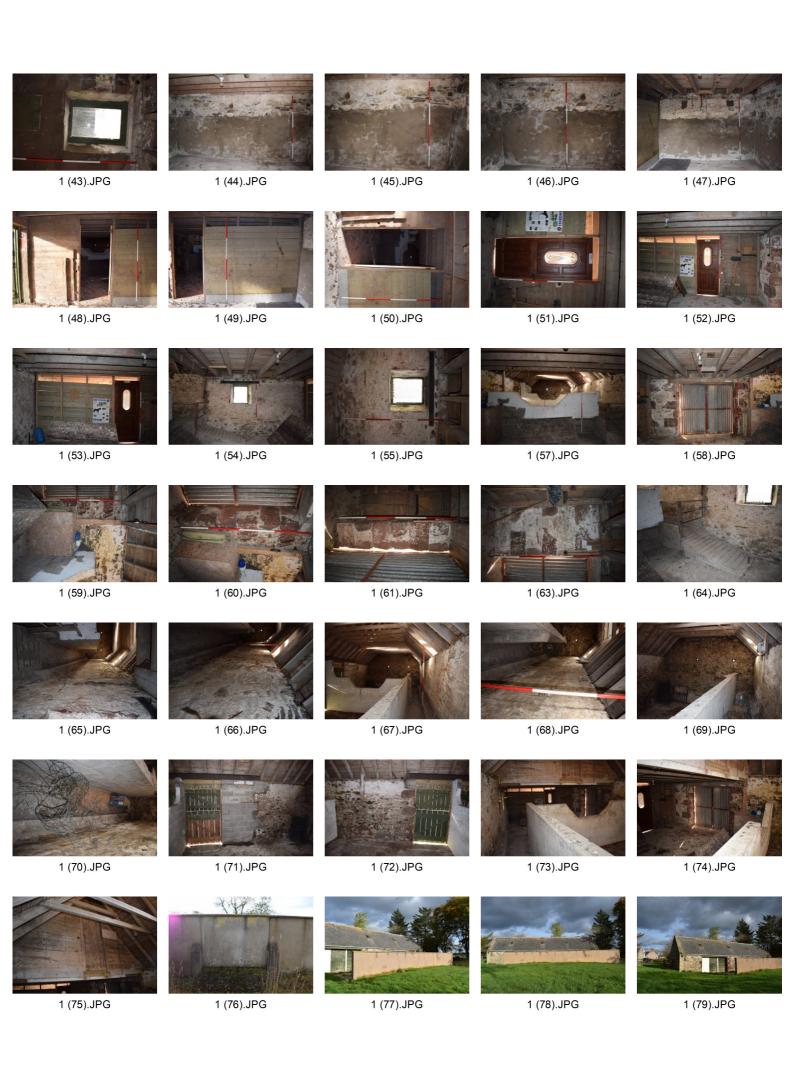

## Discovery and Excavation in Scotland

| LOCAL AUTHORITY:                                                          | Aberdeenshire Council                                                       |
|---------------------------------------------------------------------------|-----------------------------------------------------------------------------|
| PROJECT TITLE/SITE NAME:                                                  | Land at South Monkshill, Turriff, Aberdeenshire                             |
| PROJECT CODE:                                                             | CA367                                                                       |
| PARISH:                                                                   | Fyvie                                                                       |
| NAME OF CONTRIBUTOR:                                                      | Alison Cameron                                                              |
| NAME OF ORGANISATION:                                                     | Cameron Archaeology                                                         |
| TYPE(S) OF PROJECT:                                                       | Photographic survey                                                         |
| NMRS NO(S):                                                               | NJ74SE 41                                                                   |
| SITE/MONUMENT TYPE(S)<br>AND AGE (IF KNOWN):                              | farmstead                                                                   |
| SIGNIFICANT FINDS:                                                        | -                                                                           |
| NGR (2 letters, 8 or 10 figures)                                          | NJ 7955 4078                                                                |
| START DATE (this season)                                                  | 24.10.17                                                                    |
| END DATE (this season)                                                    | 24.10.17                                                                    |
| PREVIOUS WORK (incl. <i>DES</i> ref.)                                     | -                                                                           |
| MAIN (NARRATIVE) DESCRIPTION: (May include information from other fields) | A photographic survey was carried out at this steading prior to conversion. |
| PROPOSED FUTURE WORK:                                                     | -                                                                           |
| CAPTION(S) FOR ILLUSTRS:                                                  | -                                                                           |
| SPONSOR OR FUNDING BODY:                                                  | Mr and Mrs McKay                                                            |
| ADDRESS OF MAIN CONTRIBUTOR:                                              | 45 View Terrace, Aberdeen, AB25 2RS                                         |
| EMAIL ADDRESS:                                                            | cameronarch@btinternet.com                                                  |
| ARCHIVE LOCATION (intended/deposited)                                     | HES                                                                         |