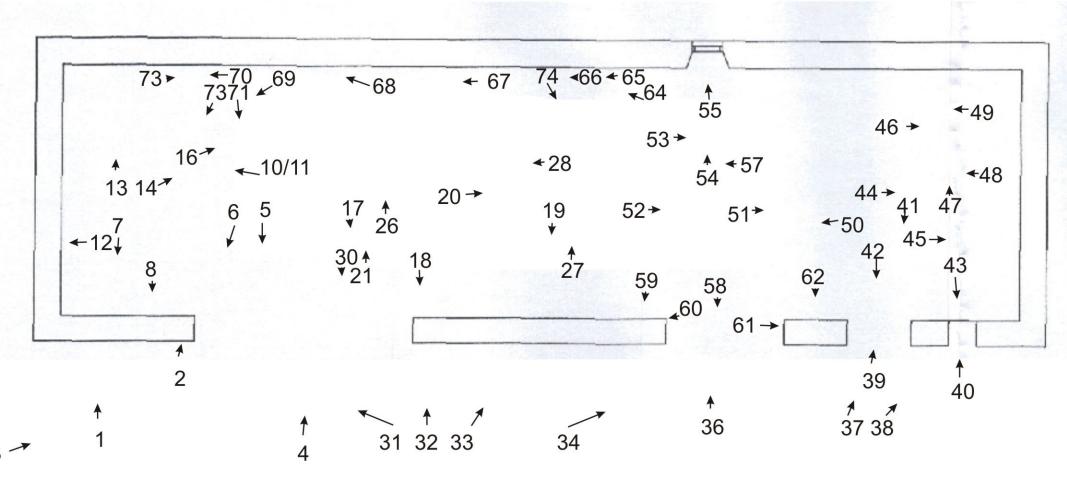

## Discovery and Excavation in Scotland

| LOCAL AUTHORITY:                                                          | Aberdeenshire Council                                                       |
|---------------------------------------------------------------------------|-----------------------------------------------------------------------------|
| PROJECT TITLE/SITE NAME:                                                  | Land at South Monkshill, Turriff, Aberdeenshire                             |
| PROJECT CODE:                                                             | CA367                                                                       |
| PARISH:                                                                   | Fyvie                                                                       |
| NAME OF CONTRIBUTOR:                                                      | Alison Cameron                                                              |
| NAME OF ORGANISATION:                                                     | Cameron Archaeology                                                         |
| TYPE(S) OF PROJECT:                                                       | Photographic survey                                                         |
| NMRS NO(S):                                                               | NJ74SE 41                                                                   |
| SITE/MONUMENT TYPE(S)<br>AND AGE (IF KNOWN):                              | farmstead                                                                   |
| SIGNIFICANT FINDS:                                                        | -                                                                           |
| NGR (2 letters, 8 or 10 figures)                                          | NJ 7955 4078                                                                |
| START DATE (this season)                                                  | 24.10.17                                                                    |
| END DATE (this season)                                                    | 24.10.17                                                                    |
| PREVIOUS WORK (incl. <i>DES</i> ref.)                                     | -                                                                           |
| MAIN (NARRATIVE) DESCRIPTION: (May include information from other fields) | A photographic survey was carried out at this steading prior to conversion. |
| PROPOSED FUTURE WORK:                                                     | -                                                                           |
| CAPTION(S) FOR ILLUSTRS:                                                  | -                                                                           |
| SPONSOR OR FUNDING BODY:                                                  | Mr and Mrs McKay                                                            |
| ADDRESS OF MAIN CONTRIBUTOR:                                              | 45 View Terrace, Aberdeen, AB25 2RS                                         |
| EMAIL ADDRESS:                                                            | cameronarch@btinternet.com                                                  |
| ARCHIVE LOCATION (intended/deposited)                                     | HES                                                                         |