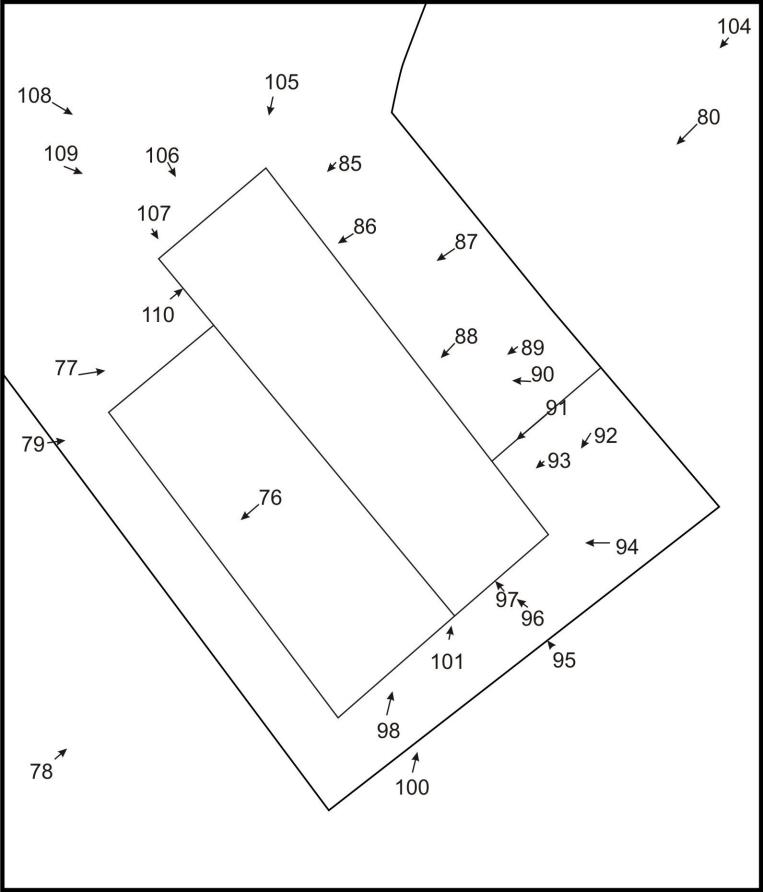

## Discovery and Excavation in Scotland

| LOCAL AUTHORITY:                                                          | Aberdeenshire Council                                                       |
|---------------------------------------------------------------------------|-----------------------------------------------------------------------------|
| PROJECT TITLE/SITE NAME:                                                  | Land at South Monkshill, Turriff, Aberdeenshire                             |
| PROJECT CODE:                                                             | CA367                                                                       |
| PARISH:                                                                   | Fyvie                                                                       |
| NAME OF CONTRIBUTOR:                                                      | Alison Cameron                                                              |
| NAME OF ORGANISATION:                                                     | Cameron Archaeology                                                         |
| TYPE(S) OF PROJECT:                                                       | Photographic survey                                                         |
| NMRS NO(S):                                                               | NJ74SE 41                                                                   |
| SITE/MONUMENT TYPE(S)<br>AND AGE (IF KNOWN):                              | farmstead                                                                   |
| SIGNIFICANT FINDS:                                                        | -                                                                           |
| NGR (2 letters, 8 or 10 figures)                                          | NJ 7955 4078                                                                |
| START DATE (this season)                                                  | 24.10.17                                                                    |
| END DATE (this season)                                                    | 24.10.17                                                                    |
| PREVIOUS WORK (incl. <i>DES</i> ref.)                                     | -                                                                           |
| MAIN (NARRATIVE) DESCRIPTION: (May include information from other fields) | A photographic survey was carried out at this steading prior to conversion. |
| PROPOSED FUTURE WORK:                                                     | -                                                                           |
| CAPTION(S) FOR ILLUSTRS:                                                  | -                                                                           |
| SPONSOR OR FUNDING BODY:                                                  | Mr and Mrs McKay                                                            |
| ADDRESS OF MAIN CONTRIBUTOR:                                              | 45 View Terrace, Aberdeen, AB25 2RS                                         |
| EMAIL ADDRESS:                                                            | cameronarch@btinternet.com                                                  |
| ARCHIVE LOCATION (intended/deposited)                                     | HES                                                                         |