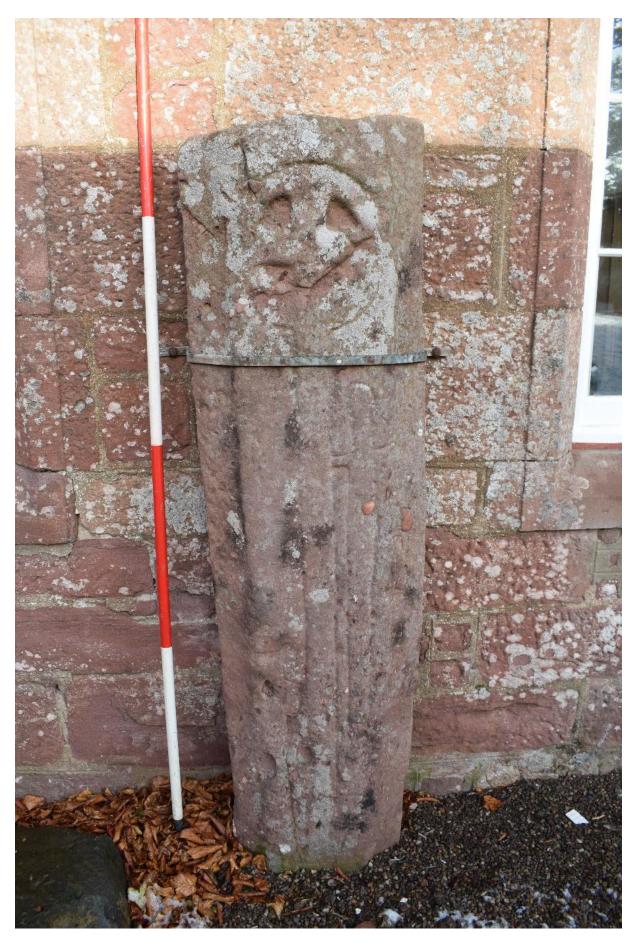

There is no trace of a church earlier than the present 19th century structure. A complete, Early Christian, stone coffin cover, with a wheel-headed cross incised upon it, was formerly lying in the graveyard, and is now set up against the S wall of the church (Illus 3). The base of the coffin is reputedly in the farm of Mr McIntosh (R Turnbull pers comm). According to Mr Mackintosh, session clerk, St Medan's Well (name verified) was a spring well situated on a hill-slope "some 50yds S of the cottage of the SW of the church (area: NO 333 549). The ground was improved within living memory, and there is now no trace of the well. There is also a stone font in the graveyard (Illus 4).

Illus 3 Sandstone coffin lid (F7) supported with copper alloy band against the south wall of the church (not affected by this planning application)

Illus 4 Stone font in graveyard (not affected by this planning application)