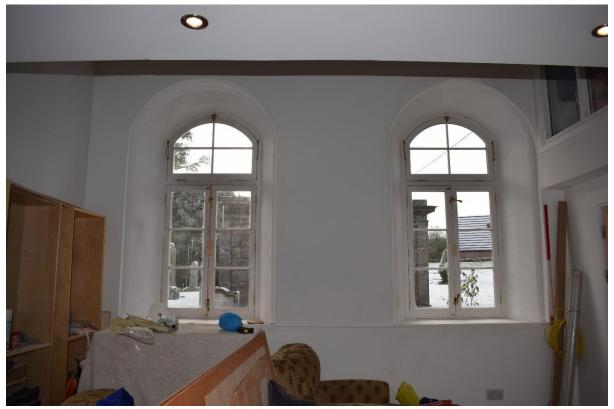

The church is 16.4m long and 8.3m wide, single storey with walls 0.8m thick. It is constructed of red sandstone rubble and ashlar, some of which has been replaced during previous building work. There are a series of 6 arched windows (W1-W6; Illus 7, 11, 12) on the south façade 1m wide and 2.15m high. The lower section of the W and E windows has been covered in Phase 2 with porches (F4 and F5) each with a small arched window on the south facades. The roof is covered with grey slate and there is a sandstone bell-cote with sandstone pinnacles (F1; Illus 20-22) at above the W gable and a metal ventilator (F2; Illus 18) in the centre with maker's stamp 'DONALD & SIME/PATENT/ EXHAUST/ VENTILATOR/ GLASGOW' (Illus 19). There is the remains of a stone chimney pot above the E gable (F3) which was covered up but photographs taken by Ronnie Turnbull have been included in this report (Illus 17). The foundations of a boiler house survive on the east wall (F6).

Illus 11 W5 (left) W4 (right); facing S

Illus 12 W2 (right) W3 (left); facing S

Illus 13 East gable; facing W

Illus 14 Sandstone quoin with pecked dressing,SE corner of church; facing W

Illus 15 West gable; facing E