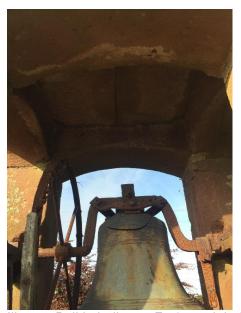

The church is 16.4m long and 8.3m wide, single storey with walls 0.8m thick. It is constructed of red sandstone rubble and ashlar, some of which has been replaced during previous building work. There are a series of 6 arched windows (W1-W6; Illus 7, 11, 12) on the south façade 1m wide and 2.15m high. The lower section of the W and E windows has been covered in Phase 2 with porches (F4 and F5) each with a small arched window on the south facades. The roof is covered with grey slate and there is a sandstone bell-cote with sandstone pinnacles (F1; Illus 20-22) at above the W gable and a metal ventilator (F2; Illus 18) in the centre with maker's stamp 'DONALD & SIME/PATENT/ EXHAUST/ VENTILATOR/ GLASGOW' (Illus 19). There is the remains of a stone chimney pot above the E gable (F3) which was covered up but photographs taken by Ronnie Turnbull have been included in this report (Illus 17). The foundations of a boiler house survive on the east wall (F6).

Illus 20 Bell in bell-cote F1 (copyright Ronnie Turnbull)

Illus 21 Bell in bell-cote F1 (copyright Ronnie Turnbull)

Illus 22 Sandstone pinnacles on top of bell-cote F1 (copyright Ronnie Turnbull)