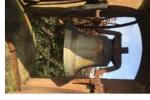

The church is 16.4m long and 8.3m wide, single storey with walls 0.8m thick. It is constructed of red sandstone rubble and ashlar, some of which has been replaced during previous building work. There are a series of 6 arched windows (W1-W6; Illus 7, 11, 12) on the south façade 1m wide and 2.15m high. The lower section of the W and E windows has been covered in Phase 2 with porches (F4 and F5) each with a small arched window on the south facades. The roof is covered with grey slate and there is a sandstone bell-cote with sandstone pinnacles (F1; Illus 20-22) at above the W gable and a metal ventilator (F2; Illus 18) in the centre with maker's stamp 'DONALD & SIME/PATENT/ EXHAUST/ VENTILATOR/ GLASGOW' (Illus 19). There is the remains of a stone chimney pot above the E gable (F3) which was covered up but photographs taken by Ronnie Turnbull have been included in this report (Illus 17). The foundations of a boiler house survive on the east wall (F6).

Illus 20 Bell in bell-cote F1 (copyright Ronnie Turnbull)

Illus 21 Bell in bell-cote F1 (copyright Ronnie Turnbull)

Illus 22 Sandstone pinnacles on top of bell-cote F1 (copyright Ronnie Turnbull)