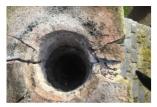

The church is 16.4m long and 8.3m wide, single storey with walls 0.8m thick. It is constructed of red sandstone rubble and ashlar, some of which has been replaced during previous building work. There are a series of 6 arched windows (W1-W6; Illus 7, 11, 12) on the south façade 1m wide and 2.15m high. The lower section of the W and E windows has been covered in Phase 2 with porches (F4 and F5) each with a small arched window on the south facades. The roof is covered with grey slate and there is a sandstone bell-cote with sandstone pinnacles (F1; Illus 20-22) at above the W gable and a metal ventilator (F2; Illus 18) in the centre with maker's stamp 'DONALD & SIME/PATENT/ EXHAUST/ VENTILATOR/ GLASGOW' (Illus 19). There is the remains of a stone chimney pot above the E gable (F3) which was covered up but photographs taken by Ronnie Turnbull have been included in this report (Illus 17). The foundations of a boiler house survive on the east wall (F6).

Illus 16 South façade west end with bell-cote F1, W1 above porch W7; facing N

Illus 17 Chimney base F3 (copyright Ronnie Turnbull)

Illus 18 Ventilator F2 (copyright Ronnie Turnbull)

Illus 19 Maker's mark on ventilator F2 (copyright Ronnie Turnbull)