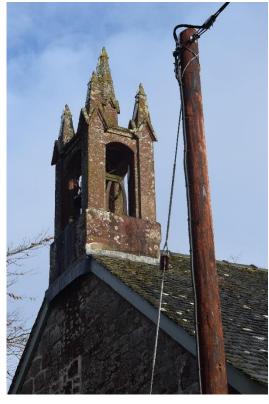

The church is 16.4m long and 8.3m wide, single storey with walls 0.8m thick. It is constructed of red sandstone rubble and ashlar, some of which has been replaced during previous building work. There are a series of 6 arched windows (W1-W6; Illus 7, 11, 12) on the south façade 1m wide and 2.15m high. The lower section of the W and E windows has been covered in Phase 2 with porches (F4 and F5) each with a small arched window on the south facades. The roof is covered with grey slate and there is a sandstone bell-cote with sandstone pinnacles (F1; Illus 20-22) at above the W gable and a metal ventilator (F2; Illus 18) in the centre with maker's stamp 'DONALD & SIME/PATENT/ EXHAUST/ VENTILATOR/ GLASGOW' (Illus 19). There is the remains of a stone chimney pot above the E gable (F3) which was covered up but photographs taken by Ronnie Turnbull have been included in this report (Illus 17). The foundations of a boiler house survive on the east wall (F6).

Illus 20 Bell in bell-cote F1 (copyright Ronnie Turnbull)

Illus 21 Bell in bell-cote F1 (copyright Ronnie Turnbull)

Illus 22 Sandstone pinnacles on top of bell-cote F1 (copyright Ronnie Turnbull)