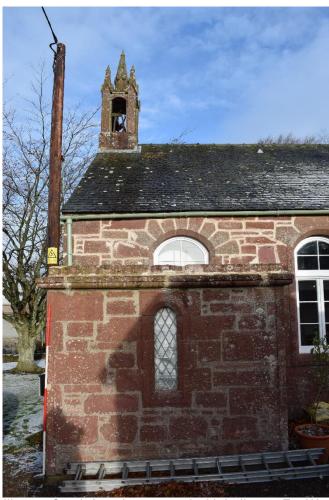

The church is 16.4m long and 8.3m wide, single storey with walls 0.8m thick. It is constructed of red sandstone rubble and ashlar, some of which has been replaced during previous building work. There are a series of 6 arched windows (W1-W6; Illus 7, 11, 12) on the south façade 1m wide and 2.15m high. The lower section of the W and E windows has been covered in Phase 2 with porches (F4 and F5) each with a small arched window on the south facades. The roof is covered with grey slate and there is a sandstone bell-cote with sandstone pinnacles (F1; Illus 20-22) at above the W gable and a metal ventilator (F2; Illus 18) in the centre with maker's stamp 'DONALD & SIME/PATENT/ EXHAUST/ VENTILATOR/ GLASGOW' (Illus 19). There is the remains of a stone chimney pot above the E gable (F3) which was covered up but photographs taken by Ronnie Turnbull have been included in this report (Illus 17). The foundations of a boiler house survive on the east wall (F6).

Illus 11 W5 (left) W4 (right); facing S

Illus 12 W2 (right) W3 (left); facing S

Illus 13 East gable; facing W

Illus 14 Sandstone quoin with pecked dressing,SE corner of church; facing W

Illus 15 West gable; facing E