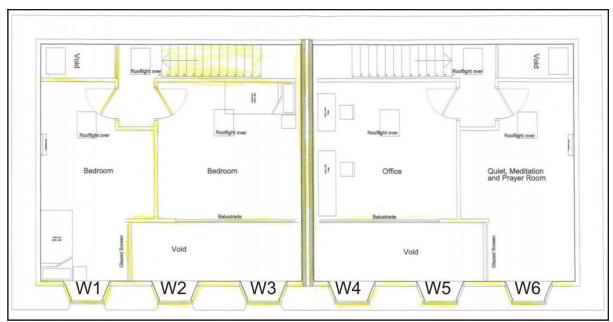

#### 3 THE LEVEL 1 STANDING BUILDING SURVEY

A level 1 standing building survey was carried out on 13 November 2017. The weather was snowy. Architects plans and elevations (Illus 5-10) were checked and annotated and a full photographic survey was carried out. The interior of the church has been redeveloped but the exterior is unchanged. There was no access to the roof but Ronnie Turnbull had taken photos when of the roof furniture and these have been incorporated in this report and acknowledged.

The church is 16.4m long and 8.3m wide, single storey with walls 0.8m thick. It is constructed of red sandstone rubble and ashlar, some of which has been replaced during previous building work. There are a series of 6 arched windows (W1-W6; Illus 7, 11, 12) on the south façade 1m wide and 2.15m high. The lower section of the W and E windows has been covered in Phase 2 with porches (F4 and F5) each with a small arched window on the south facades. The roof is covered with grey slate and there is a sandstone bell-cote with sandstone pinnacles (F1; Illus 20-22) at above the W gable and a metal ventilator (F2; Illus 18) in the centre with maker's stamp 'DONALD & SIME/PATENT/ EXHAUST/ VENTILATOR/ GLASGOW' (Illus 19). There is the remains of a stone chimney pot above the E gable (F3) which was covered up but photographs taken by Ronnie Turnbull have been included in this report (Illus 17). The foundations of a boiler house survive on the east wall (F6).

There is a OS bench mark on a copper alloy plaque on the W gable.

Illus 5 Ground floor plan annotated with numbers used in this survey (copyright Vivion McMahon Architects)

Illus 6 First floor plan annotated with numbers used in this survey (copyright Vivion McMahon Architects)