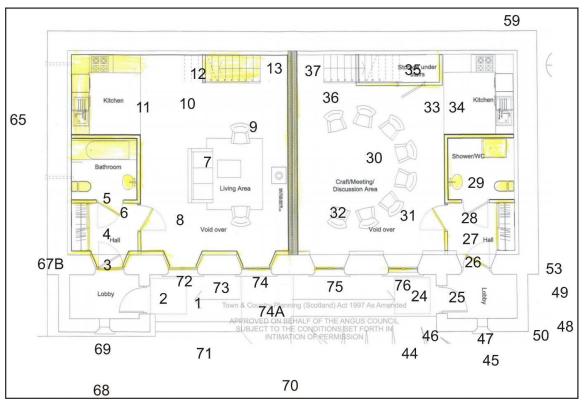

The church is 16.4m long and 8.3m wide, single storey with walls 0.8m thick. It is constructed of red sandstone rubble and ashlar, some of which has been replaced during previous building work. There are a series of 6 arched windows (W1-W6; Illus 7, 11, 12) on the south façade 1m wide and 2.15m high. The lower section of the W and E windows has been covered in Phase 2 with porches (F4 and F5) each with a small arched window on the south facades. The roof is covered with grey slate and there is a sandstone bell-cote with sandstone pinnacles (F1; Illus 20-22) at above the W gable and a metal ventilator (F2; Illus 18) in the centre with maker's stamp 'DONALD & SIME/PATENT/ EXHAUST/ VENTILATOR/ GLASGOW' (Illus 19). There is the remains of a stone chimney pot above the E gable (F3) which was covered up but photographs taken by Ronnie Turnbull have been included in this report (Illus 17). The foundations of a boiler house survive on the east wall (F6).

There is a OS bench mark on a copper alloy plaque on the W gable.

Illus 5 Ground floor plan annotated with numbers used in this survey (copyright Vivion McMahon Architects)

Illus 6 First floor plan annotated with numbers used in this survey (copyright Vivion McMahon Architects)