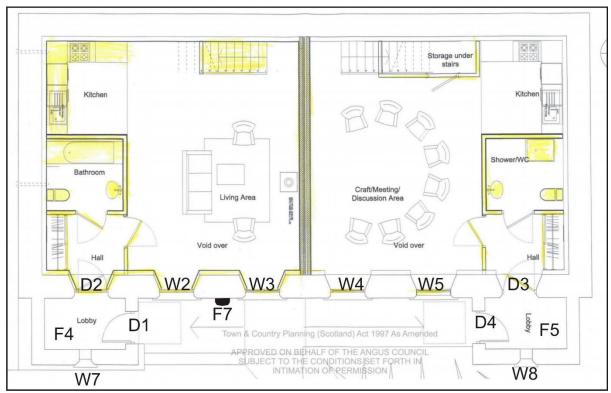

#### 3 THE LEVEL 1 STANDING BUILDING SURVEY

A level 1 standing building survey was carried out on 13 November 2017. The weather was snowy. Architects plans and elevations (Illus 5-10) were checked and annotated and a full photographic survey was carried out. The interior of the church has been redeveloped but the exterior is unchanged. There was no access to the roof but Ronnie Turnbull had taken photos when of the roof furniture and these have been incorporated in this report and acknowledged.

The church is 16.4m long and 8.3m wide, single storey with walls 0.8m thick. It is constructed of red sandstone rubble and ashlar, some of which has been replaced during previous building work. There are a series of 6 arched windows (W1-W6; Illus 7, 11, 12) on the south façade 1m wide and 2.15m high. The lower section of the W and E windows has been covered in Phase 2 with porches (F4 and F5) each with a small arched window on the south facades. The roof is covered with grey slate and there is a sandstone bell-cote with sandstone pinnacles (F1; Illus 20-22) at above the W gable and a metal ventilator (F2; Illus 18) in the centre with maker's stamp 'DONALD & SIME/PATENT/ EXHAUST/ VENTILATOR/ GLASGOW' (Illus 19). There is the remains of a stone chimney pot above the E gable (F3) which was covered up but photographs taken by Ronnie Turnbull have been included in this report (Illus 17). The foundations of a boiler house survive on the east wall (F6).

There is a OS bench mark on a copper alloy plaque on the W gable.

Illus 5 Ground floor plan annotated with numbers used in this survey (copyright Vivion McMahon Architects)

Illus 6 First floor plan annotated with numbers used in this survey (copyright Vivion McMahon Architects)