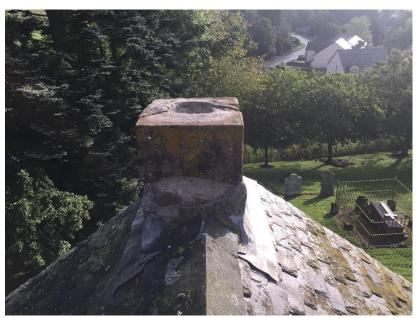

The church is 16.4m long and 8.3m wide, single storey with walls 0.8m thick. It is constructed of red sandstone rubble and ashlar, some of which has been replaced during previous building work. There are a series of 6 arched windows (W1-W6; Illus 7, 11, 12) on the south façade 1m wide and 2.15m high. The lower section of the W and E windows has been covered in Phase 2 with porches (F4 and F5) each with a small arched window on the south facades. The roof is covered with grey slate and there is a sandstone bell-cote with sandstone pinnacles (F1; Illus 20-22) at above the W gable and a metal ventilator (F2; Illus 18) in the centre with maker's stamp 'DONALD & SIME/PATENT/ EXHAUST/ VENTILATOR/ GLASGOW' (Illus 19). There is the remains of a stone chimney pot above the E gable (F3) which was covered up but photographs taken by Ronnie Turnbull have been included in this report (Illus 17). The foundations of a boiler house survive on the east wall (F6).

Illus 16 South façade west end with bell-cote F1, W1 above porch W7; facing N

Illus 17 Chimney base F3 (copyright Ronnie Turnbull)

Illus 18 Ventilator F2 (copyright Ronnie Turnbull)

Illus 19 Maker's mark on ventilator F2 (copyright Ronnie Turnbull)