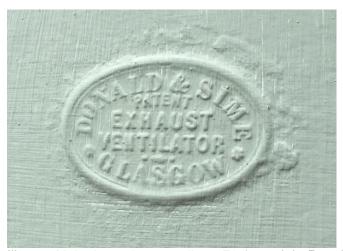

The church is 16.4m long and 8.3m wide, single storey with walls 0.8m thick. It is constructed of red sandstone rubble and ashlar, some of which has been replaced during previous building work. There are a series of 6 arched windows (W1-W6; Illus 7, 11, 12) on the south façade 1m wide and 2.15m high. The lower section of the W and E windows has been covered in Phase 2 with porches (F4 and F5) each with a small arched window on the south facades. The roof is covered with grey slate and there is a sandstone bell-cote with sandstone pinnacles (F1; Illus 20-22) at above the W gable and a metal ventilator (F2; Illus 18) in the centre with maker's stamp 'DONALD & SIME/PATENT/ EXHAUST/ VENTILATOR/ GLASGOW' (Illus 19). There is the remains of a stone chimney pot above the E gable (F3) which was covered up but photographs taken by Ronnie Turnbull have been included in this report (Illus 17). The foundations of a boiler house survive on the east wall (F6).

Illus 16 South façade west end with bell-cote F1, W1 above porch W7; facing N

Illus 17 Chimney base F3 (copyright Ronnie Turnbull)

Illus 18 Ventilator F2 (copyright Ronnie Turnbull)

Illus 19 Maker's mark on ventilator F2 (copyright Ronnie Turnbull)