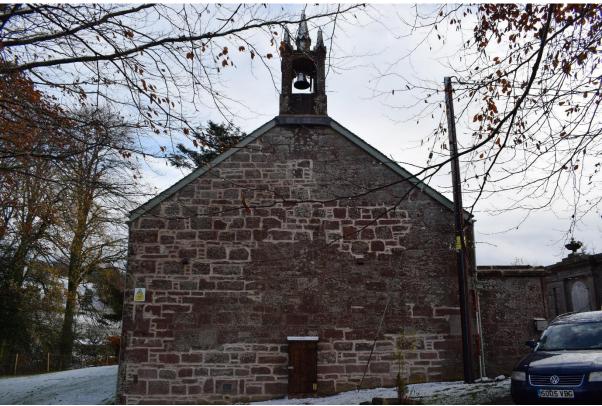

The church is 16.4m long and 8.3m wide, single storey with walls 0.8m thick. It is constructed of red sandstone rubble and ashlar, some of which has been replaced during previous building work. There are a series of 6 arched windows (W1-W6; Illus 7, 11, 12) on the south façade 1m wide and 2.15m high. The lower section of the W and E windows has been covered in Phase 2 with porches (F4 and F5) each with a small arched window on the south facades. The roof is covered with grey slate and there is a sandstone bell-cote with sandstone pinnacles (F1; Illus 20-22) at above the W gable and a metal ventilator (F2; Illus 18) in the centre with maker's stamp 'DONALD & SIME/PATENT/ EXHAUST/ VENTILATOR/ GLASGOW' (Illus 19). There is the remains of a stone chimney pot above the E gable (F3) which was covered up but photographs taken by Ronnie Turnbull have been included in this report (Illus 17). The foundations of a boiler house survive on the east wall (F6).

Illus 16 South façade west end with bell-cote F1, W1 above porch W7; facing N

Illus 17 Chimney base F3 (copyright Ronnie Turnbull)

Illus 18 Ventilator F2 (copyright Ronnie Turnbull)

Illus 19 Maker's mark on ventilator F2 (copyright Ronnie Turnbull)