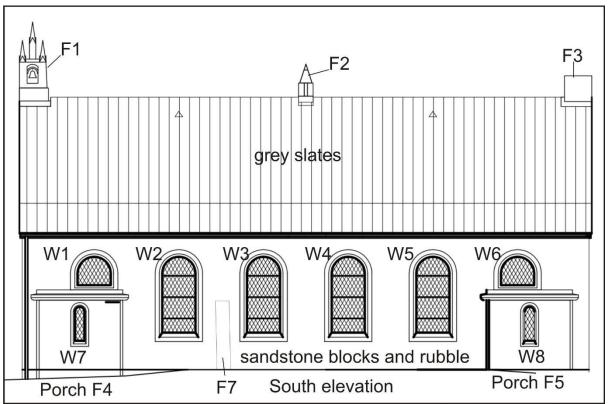

The church is 16.4m long and 8.3m wide, single storey with walls 0.8m thick. It is constructed of red sandstone rubble and ashlar, some of which has been replaced during previous building work. There are a series of 6 arched windows (W1-W6; Illus 7, 11, 12) on the south façade 1m wide and 2.15m high. The lower section of the W and E windows has been covered in Phase 2 with porches (F4 and F5) each with a small arched window on the south facades. The roof is covered with grey slate and there is a sandstone bell-cote with sandstone pinnacles (F1; Illus 20-22) at above the W gable and a metal ventilator (F2; Illus 18) in the centre with maker's stamp 'DONALD & SIME/PATENT/ EXHAUST/ VENTILATOR/ GLASGOW' (Illus 19). There is the remains of a stone chimney pot above the E gable (F3) which was covered up but photographs taken by Ronnie Turnbull have been included in this report (Illus 17). The foundations of a boiler house survive on the east wall (F6).

Illus 7 South elevation annotated with numbers used in this survey (copyright Vivion McMahon Architects)

Illus 8 North elevation annotated with numbers used in this survey (copyright Vivion McMahon Architects)