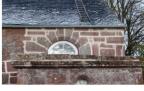

The church is 16.4m long and 8.3m wide, single storey with walls 0.8m thick. It is constructed of red sandstone rubble and ashlar, some of which has been replaced during previous building work. There are a series of 6 arched windows (W1-W6; Illus 7, 11, 12) on the south façade 1m wide and 2.15m high. The lower section of the W and E windows has been covered in Phase 2 with porches (F4 and F5) each with a small arched window on the south facades. The roof is covered with grey slate and there is a sandstone bell-cote with sandstone pinnacles (F1; Illus 20-22) at above the W gable and a metal ventilator (F2; Illus 18) in the centre with maker's stamp 'DONALD & SIME/PATENT/ EXHAUST/ VENTILATOR/ GLASGOW' (Illus 19). There is the remains of a stone chimney pot above the E gable (F3) which was covered up but photographs taken by Ronnie Turnbull have been included in this report (Illus 17). The foundations of a boiler house survive on the east wall (F6).