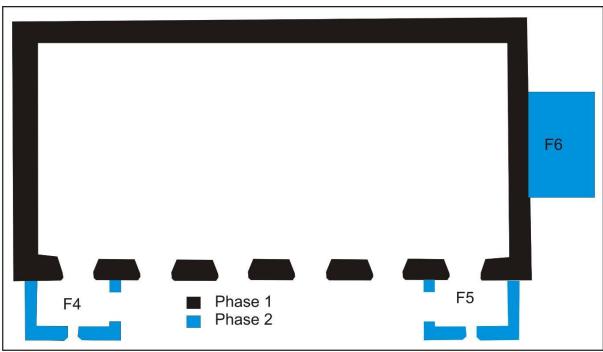

#### 4 CONCLUSIONS AND RECOMMENDATIONS

A level 1 standing building survey was carried out on 13 November 2017. The weather was snowy. Architects plans and elevations were checked and annotated and a full photographic survey was carried out. The interior of the church has been redeveloped but the exterior is unchanged. There was no access to the roof but Ronnie Turnbull had taken photos when on the roof and these have been incorporated in this report and acknowledged. The church was originally built in 1840 and porches added in Phase 2 (Illus 23) prior to the First Edition OS map (Illus 24). A boiler house is added to the E end prior to the Second Edition OPS map (Illus 25).

Illus 23 Phase plan. Phase 1 is pre 1<sup>st</sup> editiojn oS (from copyright Vivion McMahon Architects)