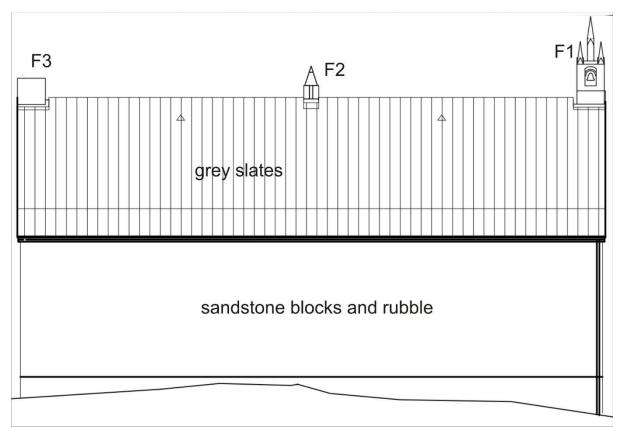

The church is 16.4m long and 8.3m wide, single storey with walls 0.8m thick. It is constructed of red sandstone rubble and ashlar, some of which has been replaced during previous building work. There are a series of 6 arched windows (W1-W6; Illus 7, 11, 12) on the south façade 1m wide and 2.15m high. The lower section of the W and E windows has been covered in Phase 2 with porches (F4 and F5) each with a small arched window on the south facades. The roof is covered with grey slate and there is a sandstone bell-cote with sandstone pinnacles (F1; Illus 20-22) at above the W gable and a metal ventilator (F2; Illus 18) in the centre with maker's stamp 'DONALD & SIME/PATENT/ EXHAUST/ VENTILATOR/ GLASGOW' (Illus 19). There is the remains of a stone chimney pot above the E gable (F3) which was covered up but photographs taken by Ronnie Turnbull have been included in this report (Illus 17). The foundations of a boiler house survive on the east wall (F6).

Illus 7 South elevation annotated with numbers used in this survey (copyright Vivion McMahon Architects)

Illus 8 North elevation annotated with numbers used in this survey (copyright Vivion McMahon Architects)

Illus 9 West elevation annotated with numbers used in this survey (copyright Vivion McMahon Architects)

Illus 10 East elevation annotated with numbers used in this survey (copyright Vivion McMahon Architects)