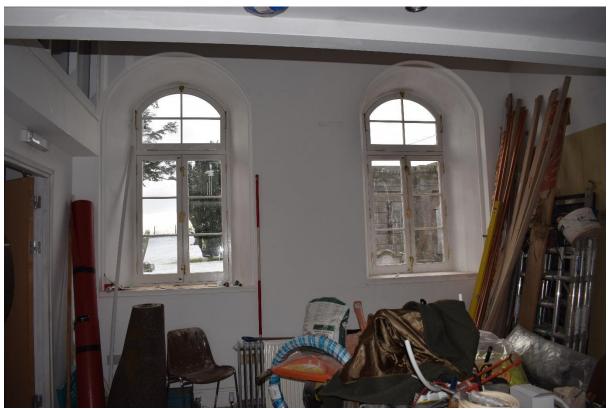

The church is 16.4m long and 8.3m wide, single storey with walls 0.8m thick. It is constructed of red sandstone rubble and ashlar, some of which has been replaced during previous building work. There are a series of 6 arched windows (W1-W6; Illus 7, 11, 12) on the south façade 1m wide and 2.15m high. The lower section of the W and E windows has been covered in Phase 2 with porches (F4 and F5) each with a small arched window on the south facades. The roof is covered with grey slate and there is a sandstone bell-cote with sandstone pinnacles (F1; Illus 20-22) at above the W gable and a metal ventilator (F2; Illus 18) in the centre with maker's stamp 'DONALD & SIME/PATENT/ EXHAUST/ VENTILATOR/ GLASGOW' (Illus 19). There is the remains of a stone chimney pot above the E gable (F3) which was covered up but photographs taken by Ronnie Turnbull have been included in this report (Illus 17). The foundations of a boiler house survive on the east wall (F6).

Illus 11 W5 (left) W4 (right); facing S

Illus 12 W2 (right) W3 (left); facing S

Illus 13 East gable; facing W

Illus 14 Sandstone quoin with pecked dressing,SE corner of church; facing W

Illus 15 West gable; facing E