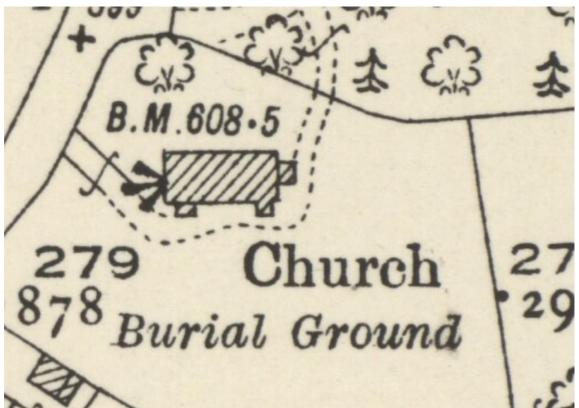

Illus 26 Third Edition Ordnance Survey map (copyright National Library of Scotland)
Forfarshire 031.10 (includes: Kingoldrum) Publication date: 1924 Revised: 1922 Levelled: 1901