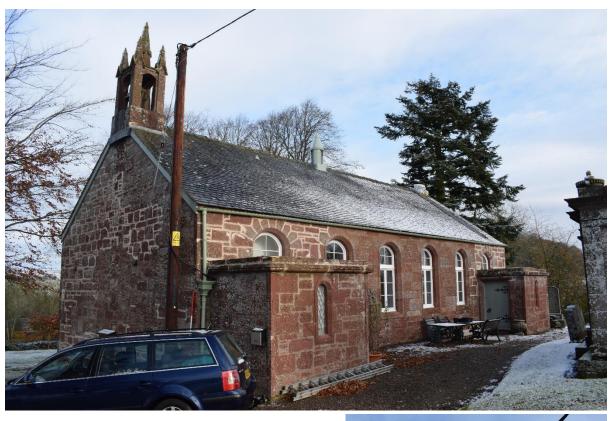

## 2 BACKGROUND

Kingoldrum Parish Church (HES NO35NW 3) is Listed Category C is a small oblong church with sandstone rubble and ashlar walls and a grey slate roof. It has a bell-cote on the W end and was built in 1840. It was remodeled in the 1960.

The present Kingoldrum parish church (Illus 2) was built in 1840, almost on the site of its predecessor. The church, which was given to Arbroath Abbey in 1211-4 by William the Lion, was dedicated to St Medan; not far from it is St Medan's Well. There is little doubt that originally it was a Celtic establishment; three fragments of sculptured stones which were found in the walls of the old church when it was being removed in 1840, were donated to the National Museum of Antiquities of Scotland [NMAS] in 1878 (Accession Nos: GB 39-41). (For other finds in the churchyard, see NO35NW 4-6. (Scott et al 1915-61, vol 5, 265; Stuart 1856, 15, 28, 39; Proc Soc Antiq Scot 1878, 615; Allen and Anderson 1903, 226; NSA 1845, 618; Warden 1880-5, 27-8; Hay 1957, 246; Cowan 1967, 113; RCAHMS 1983, 20; 1984, 10).

The church is 16.4m long and 8.3m wide, single storey with walls 0.8m thick. It is constructed of red sandstone rubble and ashlar, some of which has been replaced during previous building work. There are a series of 6 arched windows (W1-W6; Illus 7, 11, 12) on the south façade 1m wide and 2.15m high. The lower section of the W and E windows has been covered in Phase 2 with porches (F4 and F5) each with a small arched window on the south facades. The roof is covered with grey slate and there is a sandstone bell-cote with sandstone pinnacles (F1; Illus 20-22) at above the W gable and a metal ventilator (F2; Illus 18) in the centre with maker's stamp 'DONALD & SIME/PATENT/ EXHAUST/ VENTILATOR/ GLASGOW' (Illus 19). There is the remains of a stone chimney pot above the E gable (F3) which was covered up but photographs taken by Ronnie Turnbull have been included in this report (Illus 17). The foundations of a boiler house survive on the east wall (F6).