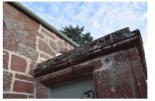

The church is 16.4m long and 8.3m wide, single storey with walls 0.8m thick. It is constructed of red sandstone rubble and ashlar, some of which has been replaced during previous building work. There are a series of 6 arched windows (W1-W6; Illus 7, 11, 12) on the south façade 1m wide and 2.15m high. The lower section of the W and E windows has been covered in Phase 2 with porches (F4 and F5) each with a small arched window on the south facades. The roof is covered with grey slate and there is a sandstone bell-cote with sandstone pinnacles (F1; Illus 20-22) at above the W gable and a metal ventilator (F2; Illus 18) in the centre with maker's stamp 'DONALD & SIME/PATENT/ EXHAUST/ VENTILATOR/ GLASGOW' (Illus 19). There is the remains of a stone chimney pot above the E gable (F3) which was covered up but photographs taken by Ronnie Turnbull have been included in this report (Illus 17). The foundations of a boiler house survive on the east wall (F6).

Illus 16 South façade west end with bell-cote F1, W1 above porch W7; facing N

Illus 17 Chimney base F3 (copyright Ronnie Turnbull)

Illus 18 Ventilator F2 (copyright Ronnie Turnbull)

Illus 19 Maker's mark on ventilator F2 (copyright Ronnie Turnbull)