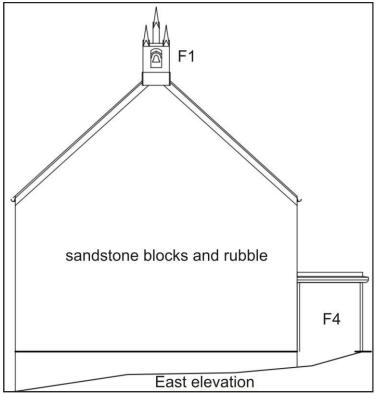

The church is 16.4m long and 8.3m wide, single storey with walls 0.8m thick. It is constructed of red sandstone rubble and ashlar, some of which has been replaced during previous building work. There are a series of 6 arched windows (W1-W6; Illus 7, 11, 12) on the south façade 1m wide and 2.15m high. The lower section of the W and E windows has been covered in Phase 2 with porches (F4 and F5) each with a small arched window on the south facades. The roof is covered with grey slate and there is a sandstone bell-cote with sandstone pinnacles (F1; Illus 20-22) at above the W gable and a metal ventilator (F2; Illus 18) in the centre with maker's stamp 'DONALD & SIME/PATENT/ EXHAUST/ VENTILATOR/ GLASGOW' (Illus 19). There is the remains of a stone chimney pot above the E gable (F3) which was covered up but photographs taken by Ronnie Turnbull have been included in this report (Illus 17). The foundations of a boiler house survive on the east wall (F6).

Illus 9 West elevation annotated with numbers used in this survey (copyright Vivion McMahon Architects)

Illus 10 East elevation annotated with numbers used in this survey (copyright Vivion McMahon Architects)