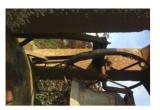

The church is 16.4m long and 8.3m wide, single storey with walls 0.8m thick. It is constructed of red sandstone rubble and ashlar, some of which has been replaced during previous building work. There are a series of 6 arched windows (W1-W6; Illus 7, 11, 12) on the south façade 1m wide and 2.15m high. The lower section of the W and E windows has been covered in Phase 2 with porches (F4 and F5) each with a small arched window on the south facades. The roof is covered with grey slate and there is a sandstone bell-cote with sandstone pinnacles (F1; Illus 20-22) at above the W gable and a metal ventilator (F2; Illus 18) in the centre with maker's stamp 'DONALD & SIME/PATENT/ EXHAUST/ VENTILATOR/ GLASGOW' (Illus 19). There is the remains of a stone chimney pot above the E gable (F3) which was covered up but photographs taken by Ronnie Turnbull have been included in this report (Illus 17). The foundations of a boiler house survive on the east wall (F6).

Illus 16 South façade west end with bell-cote F1, W1 above porch W7; facing N

Illus 17 Chimney base F3 (copyright Ronnie Turnbull)

Illus 18 Ventilator F2 (copyright Ronnie Turnbull)

Illus 19 Maker's mark on ventilator F2 (copyright Ronnie Turnbull)