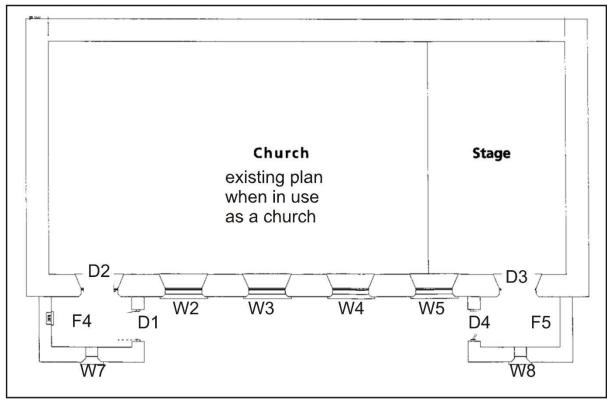

On the First Edition OS map it is a plain rectangular building with two porches added on the south wall and by the Second Edition a small extension has been built on the E wall to house a boiler.

Illus 2 Plan showing church as it was during use (copyright Vivion McMahon Architects)

The church is 16.4m long and 8.3m wide, single storey with walls 0.8m thick. It is constructed of red sandstone rubble and ashlar, some of which has been replaced during previous building work. There are a series of 6 arched windows (W1-W6; Illus 7, 11, 12) on the south façade 1m wide and 2.15m high. The lower section of the W and E windows has been covered in Phase 2 with porches (F4 and F5) each with a small arched window on the south facades. The roof is covered with grey slate and there is a sandstone bell-cote with sandstone pinnacles (F1; Illus 20-22) at above the W gable and a metal ventilator (F2; Illus 18) in the centre with maker's stamp 'DONALD & SIME/PATENT/ EXHAUST/ VENTILATOR/ GLASGOW' (Illus 19). There is the remains of a stone chimney pot above the E gable (F3) which was covered up but photographs taken by Ronnie Turnbull have been included in this report (Illus 17). The foundations of a boiler house survive on the east wall (F6).