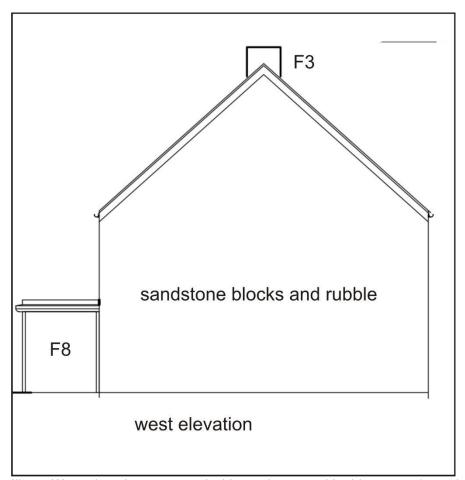

The church is 16.4m long and 8.3m wide, single storey with walls 0.8m thick. It is constructed of red sandstone rubble and ashlar, some of which has been replaced during previous building work. There are a series of 6 arched windows (W1-W6; Illus 7, 11, 12) on the south façade 1m wide and 2.15m high. The lower section of the W and E windows has been covered in Phase 2 with porches (F4 and F5) each with a small arched window on the south facades. The roof is covered with grey slate and there is a sandstone bell-cote with sandstone pinnacles (F1; Illus 20-22) at above the W gable and a metal ventilator (F2; Illus 18) in the centre with maker's stamp 'DONALD & SIME/PATENT/ EXHAUST/ VENTILATOR/ GLASGOW' (Illus 19). There is the remains of a stone chimney pot above the E gable (F3) which was covered up but photographs taken by Ronnie Turnbull have been included in this report (Illus 17). The foundations of a boiler house survive on the east wall (F6).

Illus 9 West elevation annotated with numbers used in this survey (copyright Vivion McMahon Architects)

Illus 10 East elevation annotated with numbers used in this survey (copyright Vivion McMahon Architects)