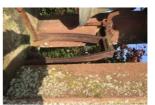

The church is 16.4m long and 8.3m wide, single storey with walls 0.8m thick. It is constructed of red sandstone rubble and ashlar, some of which has been replaced during previous building work. There are a series of 6 arched windows (W1-W6; Illus 7, 11, 12) on the south façade 1m wide and 2.15m high. The lower section of the W and E windows has been covered in Phase 2 with porches (F4 and F5) each with a small arched window on the south facades. The roof is covered with grey slate and there is a sandstone bell-cote with sandstone pinnacles (F1; Illus 20-22) at above the W gable and a metal ventilator (F2; Illus 18) in the centre with maker's stamp 'DONALD & SIME/PATENT/ EXHAUST/ VENTILATOR/ GLASGOW' (Illus 19). There is the remains of a stone chimney pot above the E gable (F3) which was covered up but photographs taken by Ronnie Turnbull have been included in this report (Illus 17). The foundations of a boiler house survive on the east wall (F6).

Illus 11 W5 (left) W4 (right); facing S

Illus 12 W2 (right) W3 (left); facing S

Illus 13 East gable; facing W

Illus 14 Sandstone quoin with pecked dressing,SE corner of church; facing W

Illus 15 West gable; facing E

Illus 16 South façade west end with bell-cote F1, W1 above porch W7; facing N

Illus 17 Chimney base F3 (copyright Ronnie Turnbull)

Illus 18 Ventilator F2 (copyright Ronnie Turnbull)

Illus 19 Maker's mark on ventilator F2 (copyright Ronnie Turnbull)