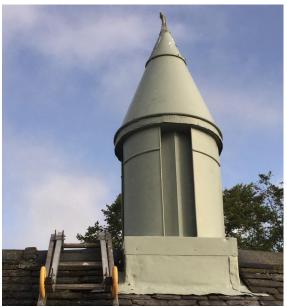

The church is 16.4m long and 8.3m wide, single storey with walls 0.8m thick. It is constructed of red sandstone rubble and ashlar, some of which has been replaced during previous building work. There are a series of 6 arched windows (W1-W6; Illus 7, 11, 12) on the south façade 1m wide and 2.15m high. The lower section of the W and E windows has been covered in Phase 2 with porches (F4 and F5) each with a small arched window on the south facades. The roof is covered with grey slate and there is a sandstone bell-cote with sandstone pinnacles (F1; Illus 20-22) at above the W gable and a metal ventilator (F2; Illus 18) in the centre with maker's stamp 'DONALD & SIME/PATENT/ EXHAUST/ VENTILATOR/ GLASGOW' (Illus 19). There is the remains of a stone chimney pot above the E gable (F3) which was covered up but photographs taken by Ronnie Turnbull have been included in this report (Illus 17). The foundations of a boiler house survive on the east wall (F6).

Illus 16 South façade west end with bell-cote F1, W1 above porch W7; facing N

Illus 17 Chimney base F3 (copyright Ronnie Turnbull)

Illus 18 Ventilator F2 (copyright Ronnie Turnbull)

Illus 19 Maker's mark on ventilator F2 (copyright Ronnie Turnbull)