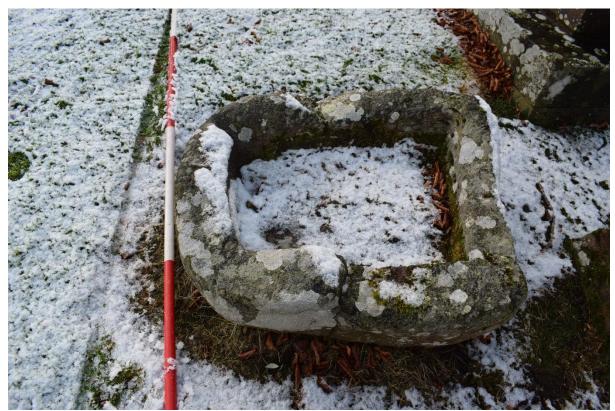

There is no trace of a church earlier than the present 19th century structure. A complete, Early Christian, stone coffin cover, with a wheel-headed cross incised upon it, was formerly lying in the graveyard, and is now set up against the S wall of the church (Illus 3). The base of the coffin is reputedly in the farm of Mr McIntosh (R Turnbull pers comm). According to Mr Mackintosh, session clerk, St Medan's Well (name verified) was a spring well situated on a hill-slope "some 50yds S of the cottage of the SW of the church (area: NO 333 549). The ground was improved within living memory, and there is now no trace of the well. There is also a stone font in the graveyard (Illus 4).

Illus 3 Sandstone coffin lid (F7) supported with copper alloy band against the south wall of the church (not affected by this planning application)

Illus 4 Stone font in graveyard (not affected by this planning application)