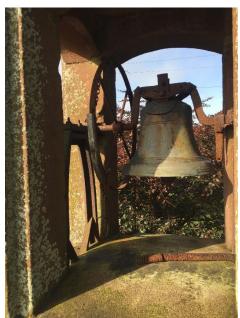

The church is 16.4m long and 8.3m wide, single storey with walls 0.8m thick. It is constructed of red sandstone rubble and ashlar, some of which has been replaced during previous building work. There are a series of 6 arched windows (W1-W6; Illus 7, 11, 12) on the south façade 1m wide and 2.15m high. The lower section of the W and E windows has been covered in Phase 2 with porches (F4 and F5) each with a small arched window on the south facades. The roof is covered with grey slate and there is a sandstone bell-cote with sandstone pinnacles (F1; Illus 20-22) at above the W gable and a metal ventilator (F2; Illus 18) in the centre with maker's stamp 'DONALD & SIME/PATENT/ EXHAUST/ VENTILATOR/ GLASGOW' (Illus 19). There is the remains of a stone chimney pot above the E gable (F3) which was covered up but photographs taken by Ronnie Turnbull have been included in this report (Illus 17). The foundations of a boiler house survive on the east wall (F6).

Illus 20 Bell in bell-cote F1 (copyright Ronnie Turnbull)

Illus 21 Bell in bell-cote F1 (copyright Ronnie Turnbull)

Illus 22 Sandstone pinnacles on top of bell-cote F1 (copyright Ronnie Turnbull)