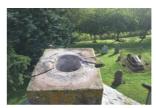

The church is 16.4m long and 8.3m wide, single storey with walls 0.8m thick. It is constructed of red sandstone rubble and ashlar, some of which has been replaced during previous building work. There are a series of 6 arched windows (W1-W6; Illus 7, 11, 12) on the south façade 1m wide and 2.15m high. The lower section of the W and E windows has been covered in Phase 2 with porches (F4 and F5) each with a small arched window on the south facades. The roof is covered with grey slate and there is a sandstone bell-cote with sandstone pinnacles (F1; Illus 20-22) at above the W gable and a metal ventilator (F2; Illus 18) in the centre with maker's stamp 'DONALD & SIME/PATENT/ EXHAUST/ VENTILATOR/ GLASGOW' (Illus 19). There is the remains of a stone chimney pot above the E gable (F3) which was covered up but photographs taken by Ronnie Turnbull have been included in this report (Illus 17). The foundations of a boiler house survive on the east wall (F6).

Illus 16 South façade west end with bell-cote F1, W1 above porch W7; facing N

Illus 17 Chimney base F3 (copyright Ronnie Turnbull)

Illus 18 Ventilator F2 (copyright Ronnie Turnbull)

Illus 19 Maker's mark on ventilator F2 (copyright Ronnie Turnbull)