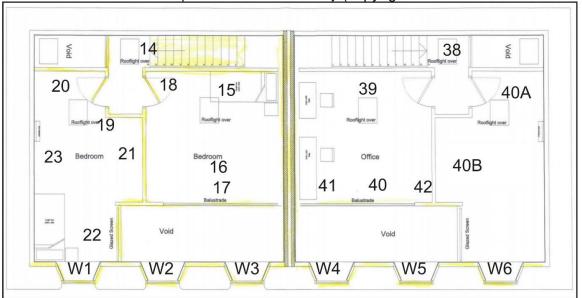

There is a OS bench mark on a copper alloy plaque on the W gable.

Illus 5 Ground floor plan annotated with numbers used in this survey (copyright Vivion McMahon Architects)

Illus 6 First floor plan annotated with numbers used in this survey (copyright Vivion McMahon Architects)