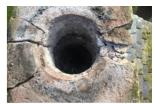

The church is 16.4m long and 8.3m wide, single storey with walls 0.8m thick. It is constructed of red sandstone rubble and ashlar, some of which has been replaced during previous building work. There are a series of 6 arched windows (W1-W6; Illus 7, 11, 12) on the south façade 1m wide and 2.15m high. The lower section of the W and E windows has been covered in Phase 2 with porches (F4 and F5) each with a small arched window on the south facades. The roof is covered with grey slate and there is a sandstone bell-cote with sandstone pinnacles (F1; Illus 20-22) at above the W gable and a metal ventilator (F2; Illus 18) in the centre with maker's stamp 'DONALD & SIME/PATENT/ EXHAUST/ VENTILATOR/ GLASGOW' (Illus 19). There is the remains of a stone chimney pot above the E gable (F3) which was covered up but photographs taken by Ronnie Turnbull have been included in this report (Illus 17). The foundations of a boiler house survive on the east wall (F6).

Illus 16 South façade west end with bell-cote F1, W1 above porch W7; facing N

Illus 17 Chimney base F3 (copyright Ronnie Turnbull)

Illus 18 Ventilator F2 (copyright Ronnie Turnbull)

Illus 19 Maker's mark on ventilator F2 (copyright Ronnie Turnbull)