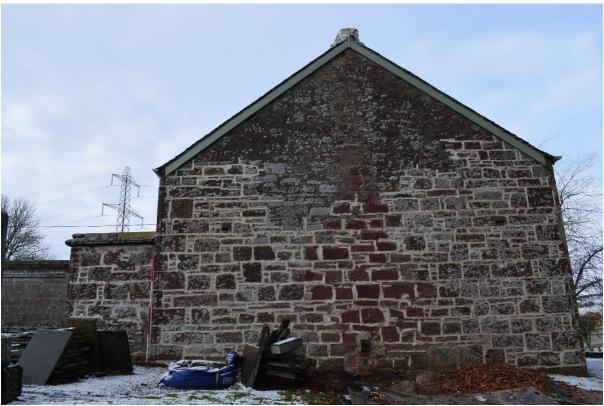

The church is 16.4m long and 8.3m wide, single storey with walls 0.8m thick. It is constructed of red sandstone rubble and ashlar, some of which has been replaced during previous building work. There are a series of 6 arched windows (W1-W6; Illus 7, 11, 12) on the south façade 1m wide and 2.15m high. The lower section of the W and E windows has been covered in Phase 2 with porches (F4 and F5) each with a small arched window on the south facades. The roof is covered with grey slate and there is a sandstone bell-cote with sandstone pinnacles (F1; Illus 20-22) at above the W gable and a metal ventilator (F2; Illus 18) in the centre with maker's stamp 'DONALD & SIME/PATENT/ EXHAUST/ VENTILATOR/ GLASGOW' (Illus 19). There is the remains of a stone chimney pot above the E gable (F3) which was covered up but photographs taken by Ronnie Turnbull have been included in this report (Illus 17). The foundations of a boiler house survive on the east wall (F6).

Illus 11 W5 (left) W4 (right); facing S

Illus 12 W2 (right) W3 (left); facing S

Illus 13 East gable; facing W

Illus 14 Sandstone quoin with pecked dressing,SE corner of church; facing W

Illus 15 West gable; facing E