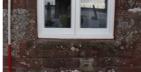

The church is 16.4m long and 8.3m wide, single storey with walls 0.8m thick. It is constructed of red sandstone rubble and ashlar, some of which has been replaced during previous building work. There are a series of 6 arched windows (W1-W6; Illus 7, 11, 12) on the south façade 1m wide and 2.15m high. The lower section of the W and E windows has been covered in Phase 2 with porches (F4 and F5) each with a small arched window on the south facades. The roof is covered with grey slate and there is a sandstone bell-cote with sandstone pinnacles (F1; Illus 20-22) at above the W gable and a metal ventilator (F2; Illus 18) in the centre with maker's stamp 'DONALD & SIME/PATENT/ EXHAUST/ VENTILATOR/ GLASGOW' (Illus 19). There is the remains of a stone chimney pot above the E gable (F3) which was covered up but photographs taken by Ronnie Turnbull have been included in this report (Illus 17). The foundations of a boiler house survive on the east wall (F6).