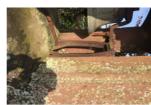

The church is 16.4m long and 8.3m wide, single storey with walls 0.8m thick. It is constructed of red sandstone rubble and ashlar, some of which has been replaced during previous building work. There are a series of 6 arched windows (W1-W6; Illus 7, 11, 12) on the south façade 1m wide and 2.15m high. The lower section of the W and E windows has been covered in Phase 2 with porches (F4 and F5) each with a small arched window on the south facades. The roof is covered with grey slate and there is a sandstone bell-cote with sandstone pinnacles (F1; Illus 20-22) at above the W gable and a metal ventilator (F2; Illus 18) in the centre with maker's stamp 'DONALD & SIME/PATENT/ EXHAUST/ VENTILATOR/ GLASGOW' (Illus 19). There is the remains of a stone chimney pot above the E gable (F3) which was covered up but photographs taken by Ronnie Turnbull have been included in this report (Illus 17). The foundations of a boiler house survive on the east wall (F6).

Illus 16 South façade west end with bell-cote F1, W1 above porch W7; facing N

Illus 17 Chimney base F3 (copyright Ronnie Turnbull)

Illus 18 Ventilator F2 (copyright Ronnie Turnbull)

Illus 19 Maker's mark on ventilator F2 (copyright Ronnie Turnbull)