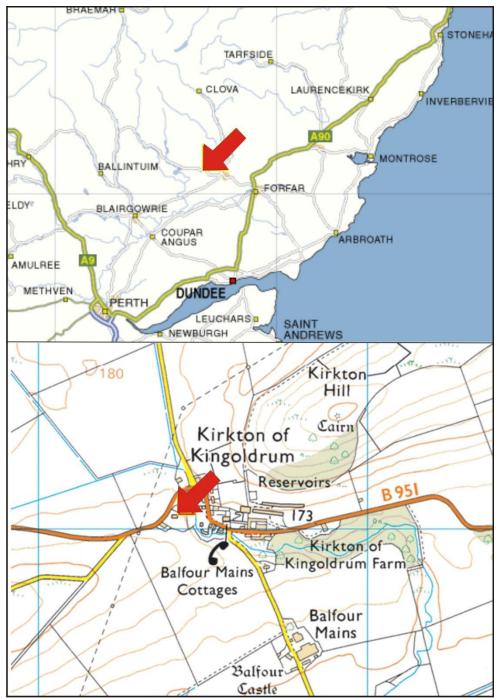

## 1 INTRODUCTION

- 1.1 The site (Illus 1) is located on the W side of Kirkton of Kingoldrum. It is centred on NGR NO 33421 55041, at 180-190m OD (Illus 1) and in the parish of Kingoldrum.
- 1.2 The work was commissioned by Ronnie Turnbull, Clag. A planning application 17/00086/FULL for conversion of existing church building to form caretakers house & meeting and leisure space, including installation of septic tank and formation of parking area in neighbouring field was approved on 8.9.17 and there is a requirement for a Level 1 standing building survey.
- 1.3 All the archaeological work was carried out in the context of Scottish Planning Policy (SPP) Planning Advice Note (PAN 2/2011) and Scottish Historic Environment Scotland's Policy Statement (HESPS), which state that archaeological remains should be regarded as part of the environment to be protected and managed.

Illus 1 Location plan (Contains Ordnance Survey data © Crown copyright and database right 2017)