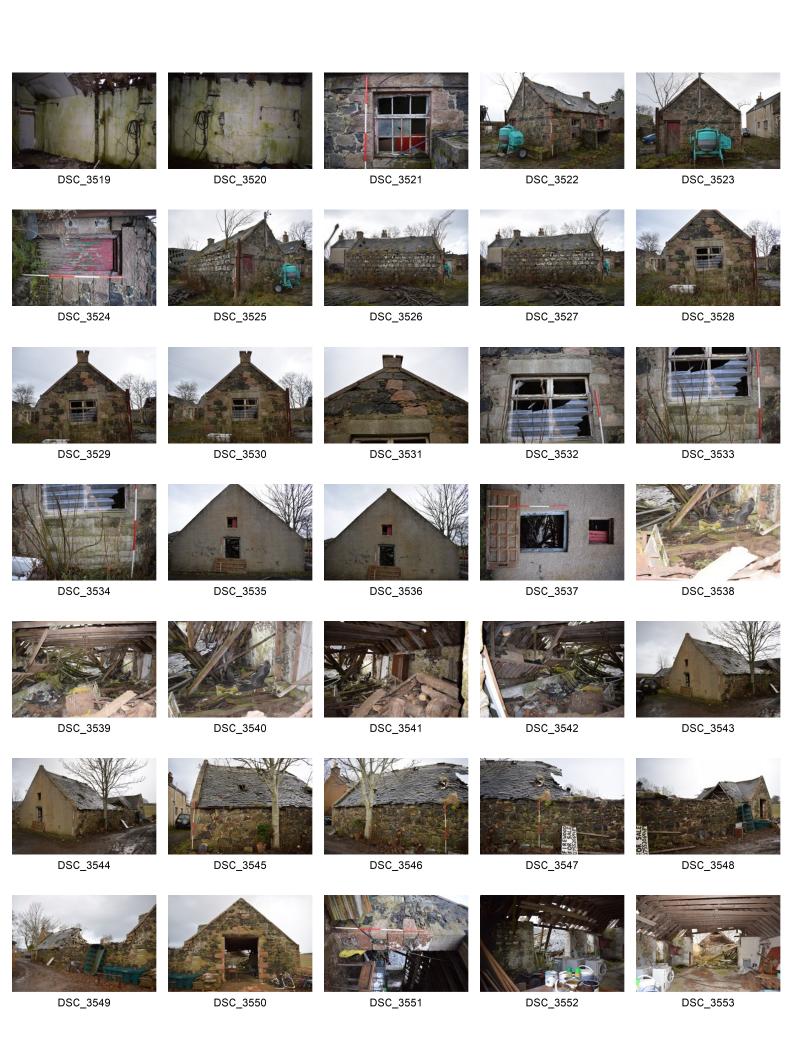

# Mains Of Williamston Farm, Culsalmond, Insch, Aberdeenshire, AB52 6TX Report on Level 1 Standing Building Survey

Alison Cameron Cameron Archaeology 19 December 2018