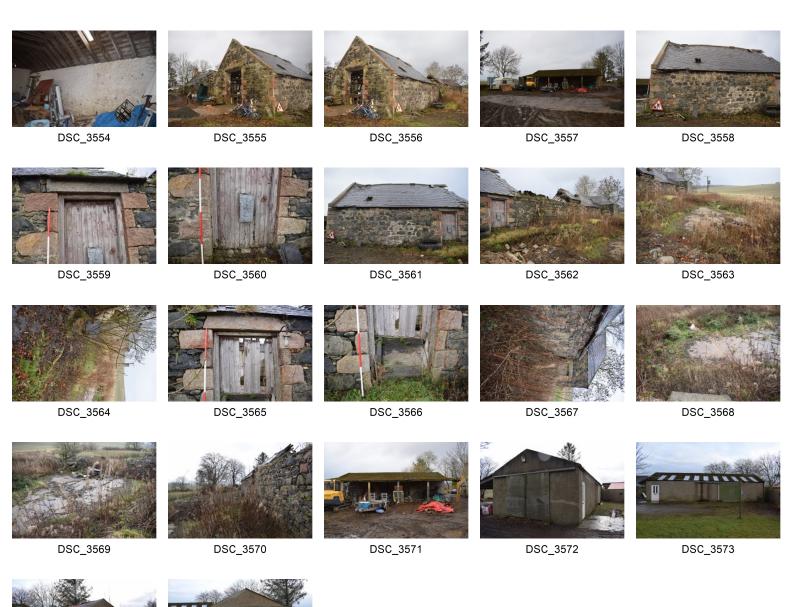

# Mains Of Williamston Farm, Culsalmond, Insch, Aberdeenshire, AB52 6TX Report on Level 1 Standing Building Survey

Alison Cameron Cameron Archaeology 19 December 2018