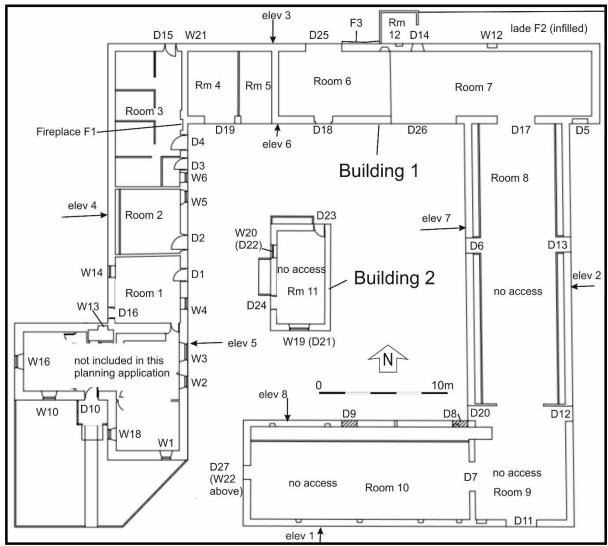

# Mains Of Williamston Farm, Culsalmond, Insch, Aberdeenshire, AB52 6TX Report on Level 1 Standing Building Survey

Alison Cameron Cameron Archaeology 19 December 2018