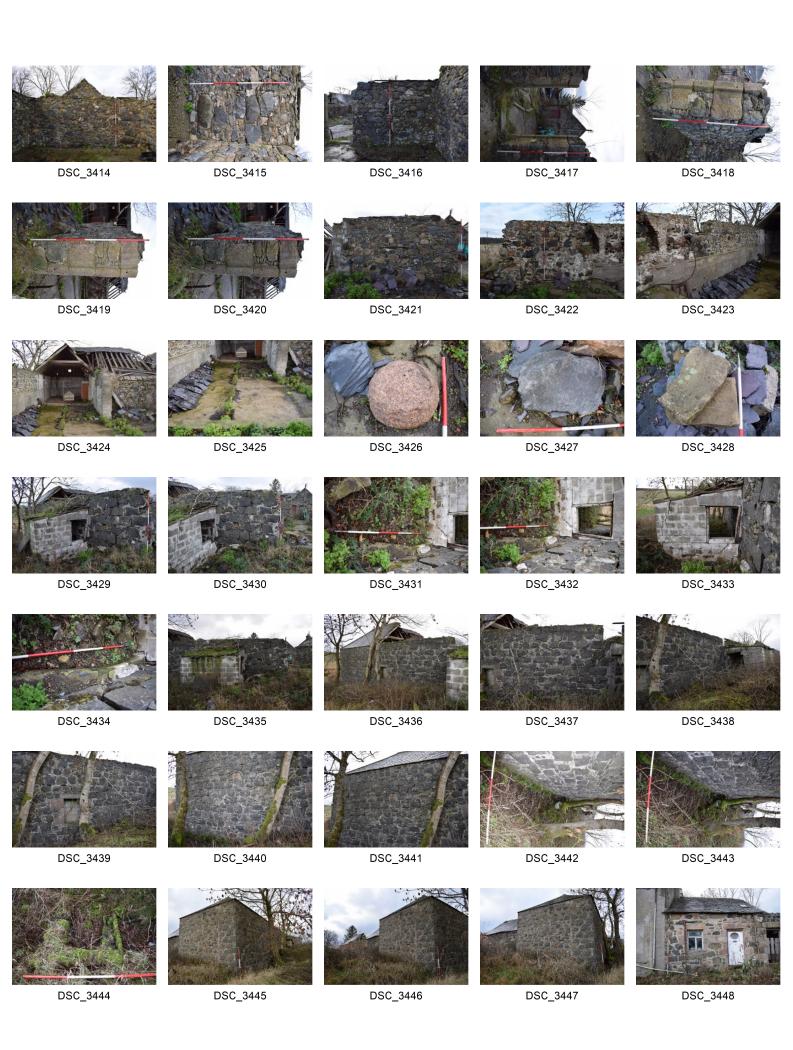

# Mains Of Williamston Farm, Culsalmond, Insch, Aberdeenshire, AB52 6TX Report on Level 1 Standing Building Survey

Alison Cameron Cameron Archaeology 19 December 2018