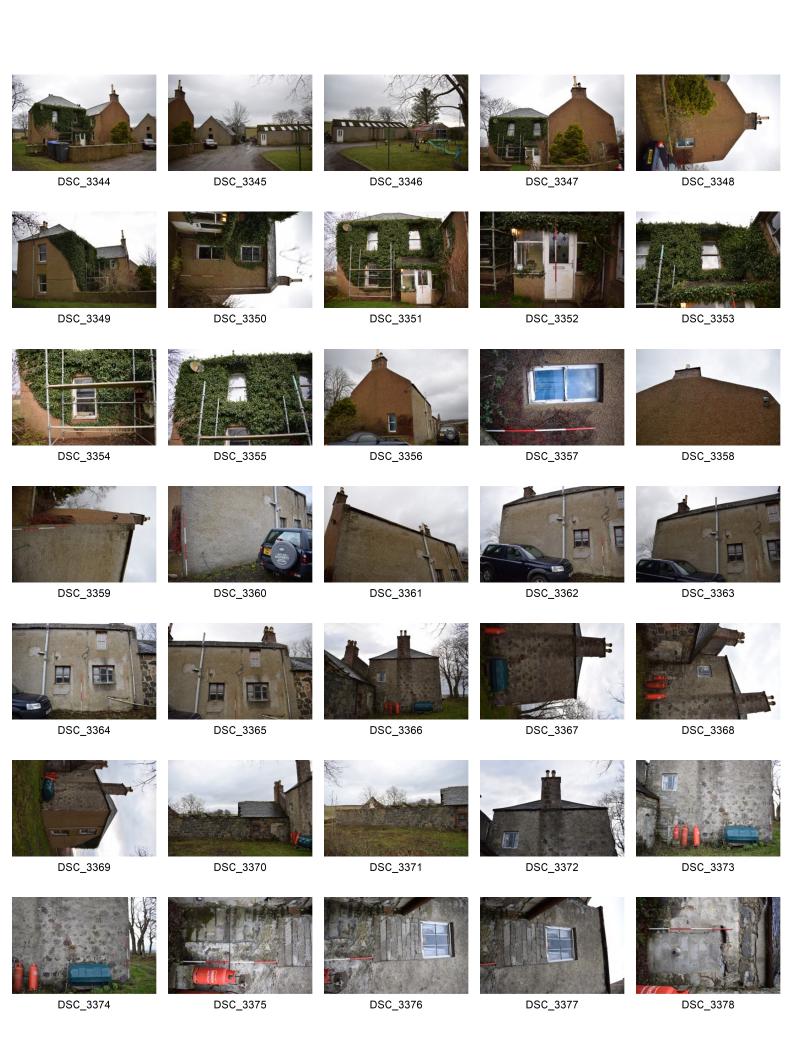

# Mains Of Williamston Farm, Culsalmond, Insch, Aberdeenshire, AB52 6TX Report on Level 1 Standing Building Survey

Alison Cameron Cameron Archaeology 19 December 2018