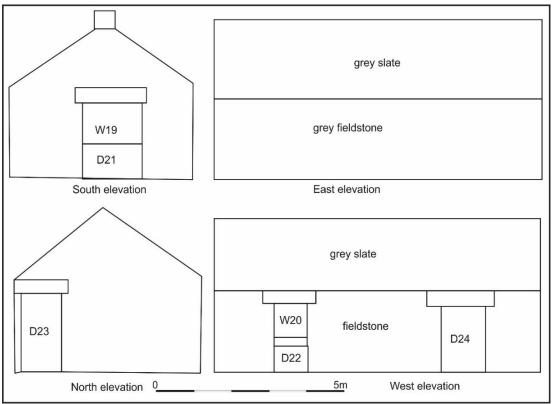

# Mains Of Williamston Farm, Culsalmond, Insch, Aberdeenshire, AB52 6TX Report on Level 1 Standing Building Survey

Alison Cameron Cameron Archaeology 19 December 2018