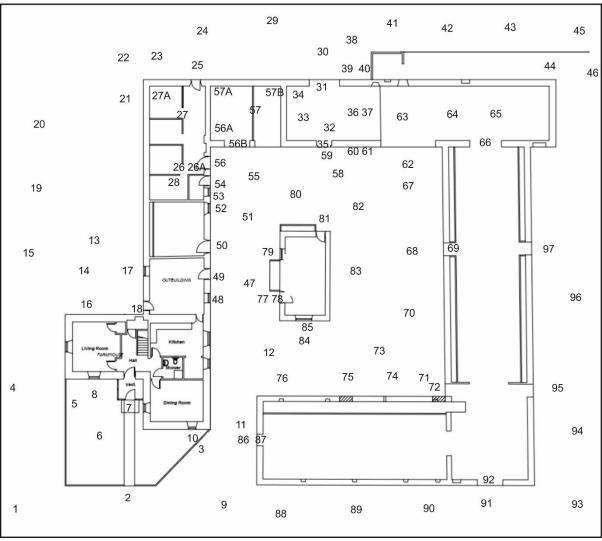

# Mains Of Williamston Farm, Culsalmond, Insch, Aberdeenshire, AB52 6TX Report on Level 1 Standing Building Survey

Alison Cameron Cameron Archaeology 19 December 2018