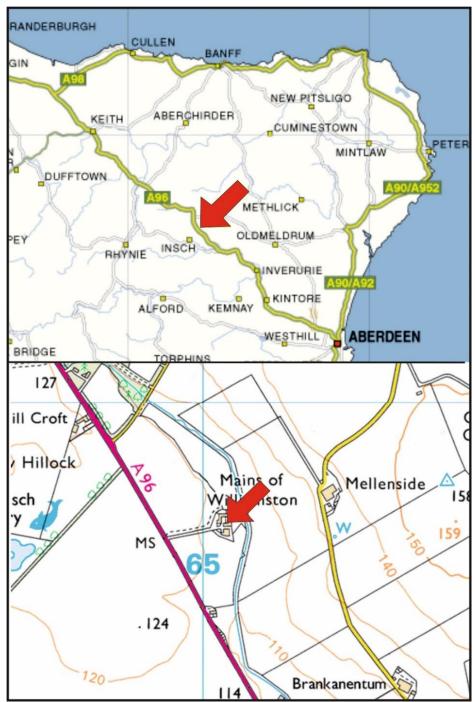

# Mains Of Williamston Farm, Culsalmond, Insch, Aberdeenshire, AB52 6TX Report on Level 1 Standing Building Survey

Alison Cameron Cameron Archaeology 19 December 2018