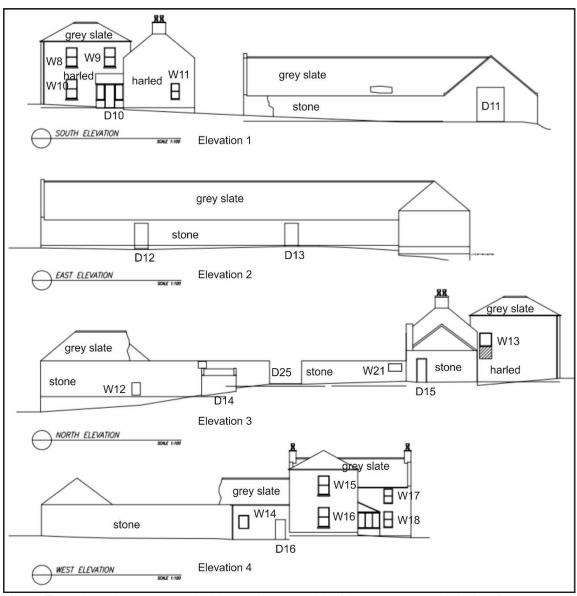

# Mains Of Williamston Farm, Culsalmond, Insch, Aberdeenshire, AB52 6TX Report on Level 1 Standing Building Survey

Alison Cameron Cameron Archaeology 19 December 2018