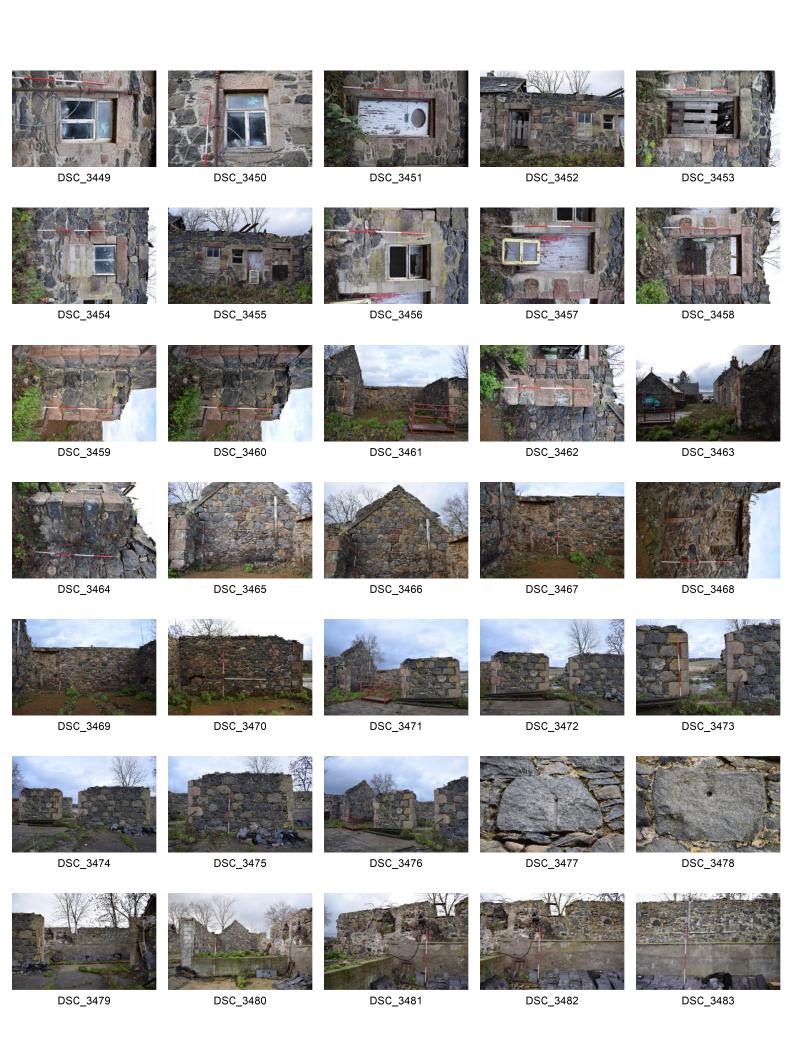

# Mains Of Williamston Farm, Culsalmond, Insch, Aberdeenshire, AB52 6TX Report on Level 1 Standing Building Survey

Alison Cameron Cameron Archaeology 19 December 2018