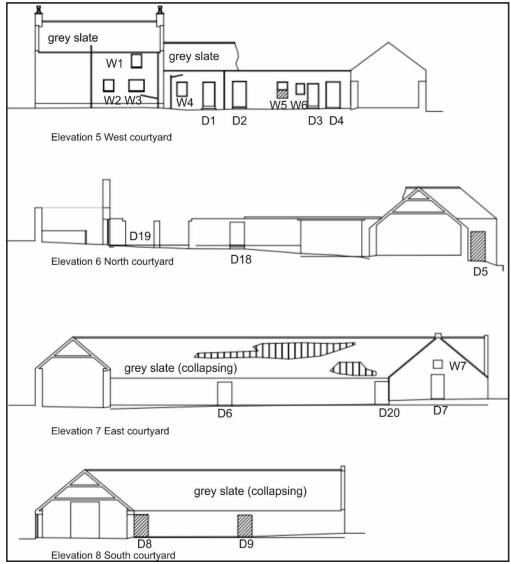

# Mains Of Williamston Farm, Culsalmond, Insch, Aberdeenshire, AB52 6TX Report on Level 1 Standing Building Survey

Alison Cameron Cameron Archaeology 19 December 2018