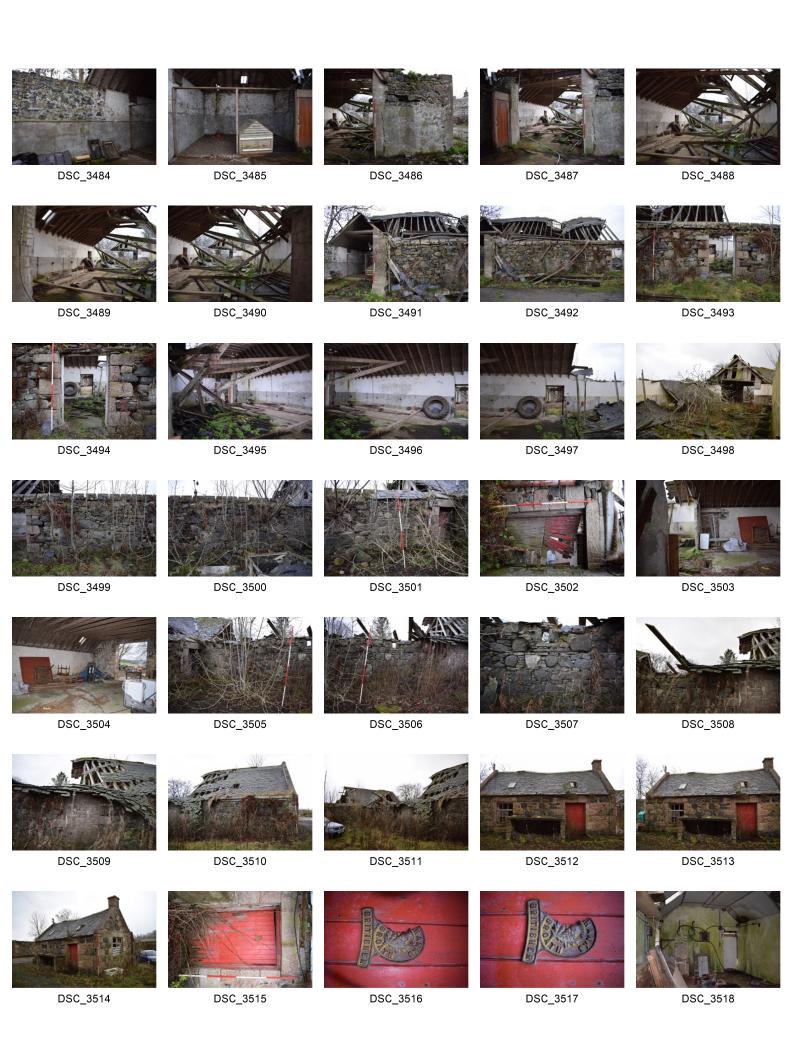

# Mains Of Williamston Farm, Culsalmond, Insch, Aberdeenshire, AB52 6TX Report on Level 1 Standing Building Survey

Alison Cameron Cameron Archaeology 19 December 2018