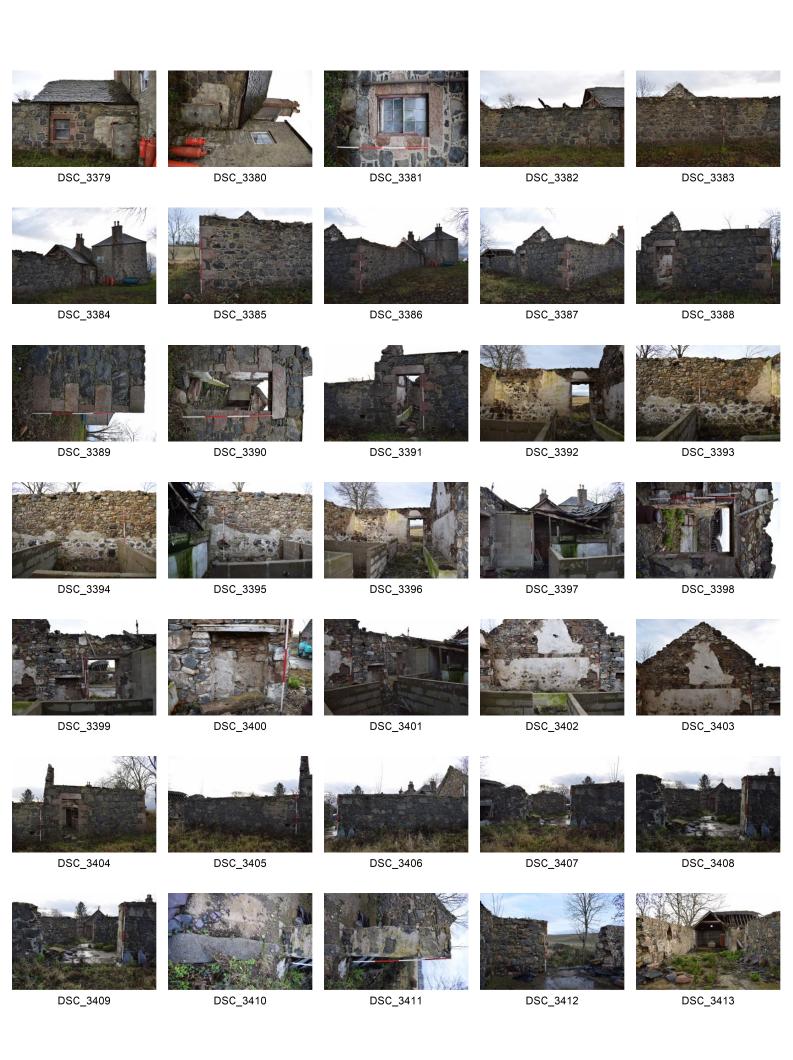

# Mains Of Williamston Farm, Culsalmond, Insch, Aberdeenshire, AB52 6TX Report on Level 1 Standing Building Survey

Alison Cameron Cameron Archaeology 19 December 2018