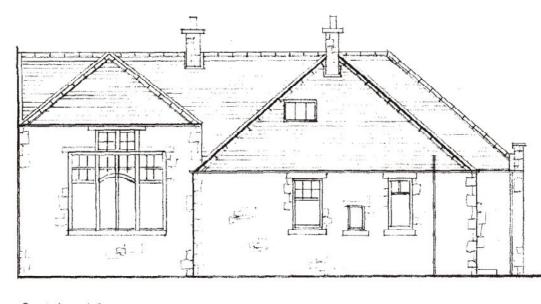

cked fireplace                            | 77    | NE elevation                              |  |
| 65    | Registry door D6                                       | 78-79 | SE elevation                              |  |
| 66    | Chairs from Council chamber                            | 80-81 | Front NW elevation                        |  |



Illus 1 Plan courtesy of Tayside Builders ltd, annotated by MAS Ltd. Photo numbers in red- see also catalogue and elevations





Illus 2 NW elevation (Front) courtesy of Tayside Builders ltd, annotated by MAS Ltd. Photo numbers in red.

32 Panmure Street, Brechin Report No. MAS 2016-18



Illus 3 NE elevation courtesy of Tayside Builders Ltd, annotated by MAS Ltd. Photo numbers in red.

April 2016

32 Panmure Street, Brechin Report No. MAS 2016-18



SOUTH-EAST ~ EXISTING

Illus 4 SE elevation courtesy of Tayside Builders Ltd.