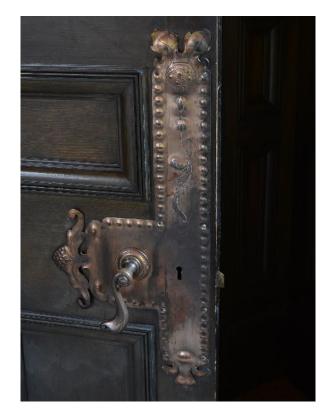

#### 4 Notes

- 4.1 Door fittings.
  - Council Chamber door fittings D3, D4) Internal Art Nouveau finger board (photos 31, 35) with plain ribbed wooden knobs externally into hall and back office. Same wooden knobs on D11 (sink room)
  - Main door D1 and Registry door D2 (photos 49, 52) Internal and external Art Nouveau handles
  - D6, D7- office part or Registry- plain brass handles (photo 65)
  - 4.2 Vents (marked with blue V on plan). Rectangular vents with lever to open or shut air flow. At all 4 corners of Council Chamber and at the two outer corners of Registry. Externally covered by metal grilles.

| 32 Panmur<br>32 Panmur<br>32 Panmur<br>32 Panmur | E St, Brechin 31 | 32 Panmure St, Brechin 32<br>32 Panmure St, Brechin 32<br>32 Panmure St, Brechin 37<br>32 Panmure St, Brechin 42<br>32 Panmure St, Brechin 42<br>32 Panmure St, Brechin 47<br>32 Panmure St, Brechin 54 | 32 Panmure<br>32 Panmure<br>32 Panmure<br>32 Panmure | St, Brechin 4332 Pannure St, Brechin 4432 Pannure St, Brechin 54St, Brechin 4332 Pannure St, Brechin 5932 Pannure St, Brechin 40St, Brechin 4332 Pannure St, Brechin 4132 Pannure St, Brechin 41St, Brechin 4332 Pannure St, Brechin 4432 Pannure St, Brechin 45St, Brechin 4332 Pannure St, Brechin 4432 Pannure St, Brechin 45St, Brechin 4332 Pannure St, Brechin 4432 Pannure St, Brechin 45St, Brechin 4832 Pannure St, Brechin 4932 Pannure St, Brechin 49St, Brechin 4832 Pannure St, Brechin 4932 Pannure St, Brechin 50St, Brechin 5332 Pannure St, Brechin 5432 Pannure St, Brechin 50 |
|--------------------------------------------------|------------------|---------------------------------------------------------------------------------------------------------------------------------------------------------------------------------------------------------|------------------------------------------------------|--------------------------------------------------------------------------------------------------------------------------------------------------------------------------------------------------------------------------------------------------------------------------------------------------------------------------------------------------------------------------------------------------------------------------------------------------------------------------------------------------------------------------------------------------------------------------------------------------|
| 31                                               | Council chan     | nber door D3 handle                                                                                                                                                                                     | 45-46                                                | Council chamber Air vent side view with detail                                                                                                                                                                                                                                                                                                                                                                                                                                                                                                                                                   |
|                                                  | fitting inside   |                                                                                                                                                                                                         |                                                      | of control lever                                                                                                                                                                                                                                                                                                                                                                                                                                                                                                                                                                                 |
| 32                                               | Council chan     | nber door D3 handle                                                                                                                                                                                     | 47                                                   | Hall looking to Registry door D5                                                                                                                                                                                                                                                                                                                                                                                                                                                                                                                                                                 |
|                                                  | fitting extern   | al                                                                                                                                                                                                      |                                                      |                                                                                                                                                                                                                                                                                                                                                                                                                                                                                                                                                                                                  |
| 33                                               | Council chan     | nber hearth detail                                                                                                                                                                                      | 48                                                   | Hall looking to Council chamber door D3                                                                                                                                                                                                                                                                                                                                                                                                                                                                                                                                                          |
| 34-36                                            | Council chan     | nber door D4 handle                                                                                                                                                                                     | 49-50                                                | Hall door D1 internal view and detail handle                                                                                                                                                                                                                                                                                                                                                                                                                                                                                                                                                     |
|                                                  | fitting inside   |                                                                                                                                                                                                         |                                                      |                                                                                                                                                                                                                                                                                                                                                                                                                                                                                                                                                                                                  |
| 37                                               | Council chan     | nber door D4 handle                                                                                                                                                                                     | 51                                                   | Door D5 swivel plat with maker's name                                                                                                                                                                                                                                                                                                                                                                                                                                                                                                                                                            |
|                                                  | fitting outsid   | e                                                                                                                                                                                                       |                                                      |                                                                                                                                                                                                                                                                                                                                                                                                                                                                                                                                                                                                  |
| 38-40                                            |                  | nber detail of light                                                                                                                                                                                    | 52                                                   | Door D5 handle to hall external                                                                                                                                                                                                                                                                                                                                                                                                                                                                                                                                                                  |
| 41                                               |                  | nber ceiling looking                                                                                                                                                                                    | 53                                                   | Hall light                                                                                                                                                                                                                                                                                                                                                                                                                                                                                                                                                                                       |
|                                                  | towards wind     |                                                                                                                                                                                                         |                                                      |                                                                                                                                                                                                                                                                                                                                                                                                                                                                                                                                                                                                  |
| 42-43                                            | Council chan     | nber window W1                                                                                                                                                                                          | 54                                                   | Door D5 to Registry internal view. Counter to                                                                                                                                                                                                                                                                                                                                                                                                                                                                                                                                                    |
|                                                  | from inside      |                                                                                                                                                                                                         |                                                      | LHS                                                                                                                                                                                                                                                                                                                                                                                                                                                                                                                                                                                              |
| 44                                               | Council chan     | nber Air vent front                                                                                                                                                                                     | 55                                                   | Door D5 inside (Registry) view handle                                                                                                                                                                                                                                                                                                                                                                                                                                                                                                                                                            |
|                                                  |                  |                                                                                                                                                                                                         | 1                                                    |                                                                                                                                                                                                                                                                                                                                                                                                                                                                                                                                                                                                  |