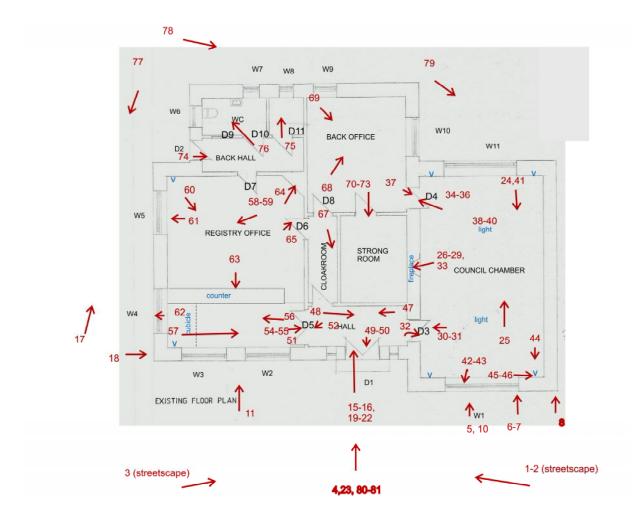

#### 3 Methodology

3.1 The ground plan (illus 1) and elevation (illus 2-4) have been annotated to indicate the location of all photographs. The full set of photographs will be supplied for the archive in the Angus SMR in Aberdeen and to the NMRS. 3.2 As the building retains most of its original internal details and many of its original Art Nouveau fittings, there was a considerable number of special features worthy of note.

Illus 1 Plan courtesy of Tayside Builders ltd, annotated by MAS Ltd. Photo numbers in red- see also catalogue and elevations

Illus 2 NW elevation (Front) courtesy of Tayside Builders ltd, annotated by MAS Ltd. Photo numbers in red.