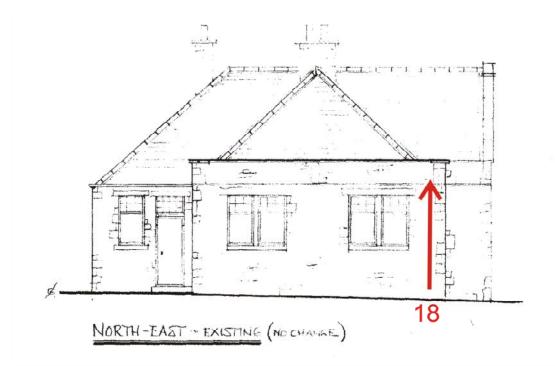

32 Panmure Street, Brechin Report No. MAS 2016-18

Illus 3 NE elevation courtesy of Tayside Builders Ltd, annotated by MAS Ltd. Photo numbers in red.

April 2016

32 Panmure Street, Brechin Report No. MAS 2016-18