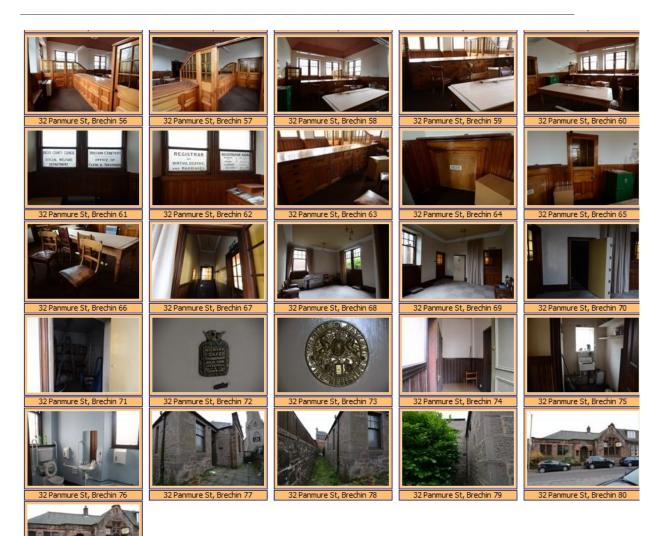

| The Photog   | oranhs         |                           |              |                                                                                                                                                                                                                         |
|--------------|----------------|---------------------------|--------------|-------------------------------------------------------------------------------------------------------------------------------------------------------------------------------------------------------------------------|
|              | St. Brechin 01 | 32 Panmure St, Brechin 02 | 32 Panmure S | St, Brechin 03   32 Panmure St, Brechin 04                                                                                                                                                                              |
| 32 Panmure S | St, Brechin 06 | 32 Panmure St, Brechin 07 | 32 Panmure S | St, Brechin 08     32 Panmure St, Brechin 09     32 Panmure St, Brechin 10                                                                                                                                              |
| 32 Pannure S | EFFE           | 32 Panmure St, Brechin 12 | 32 Panmure S | St, Brechin 13 32 Panmure St, Brechin 14 32 Panmure St, Brechin 15                                                                                                                                                      |
| 32 Pannure S | St. Brechin 16 | 32 Panmure St, Brechin 17 | 32 Panmure S | St, Brechin 18   32 Panmure St, Brechin 19                                                                                                                                                                              |
|              |                |                           |              |                                                                                                                                                                                                                         |
|              | St, Brechin 21 | 32 Panmure St, Brechin 22 |              | St, Brechin 23   32 Panmure St, Brechin 24   32 Panmure St, Brechin 25     Image: St, Brechin 28   Image: St, Brechin 29   Image: St, Brechin 29     St, Brechin 28   32 Panmure St, Brechin 29   Image: St, Brechin 29 |
| 1-3          | Setting in Pa  | anmure Street             | 14           | Chimney                                                                                                                                                                                                                 |
| 4            | NW facade      | on Panmure Street         | 15-16        | Door D1 details                                                                                                                                                                                                         |
| 5-7          | Details wind   | low W1                    | 17           | NE elevation                                                                                                                                                                                                            |
| 8            | Detail skeup   | outt                      | 18           | Detail of cast iron down pipe NE elevation                                                                                                                                                                              |
| 9            | Name above     | e door D1                 | 19-22        | Door D1 details and fittings                                                                                                                                                                                            |
| 10           | Window W1      | stained glass             | 23           | NW elevation                                                                                                                                                                                                            |

| 10    | Window W1 stained glass | 23    | NW elevation                        |
|-------|-------------------------|-------|-------------------------------------|
| 11    | Windows W2, W3          | 24-25 | Council chamber                     |
| 12-13 | Datestone               | 26-29 | Fireplace in Council Chamber        |
|       |                         | 30    | Council chamber door D3 inside face |

| 32 Panmur<br>32 Panmur<br>32 Panmur<br>32 Panmur | E St, Brechin 31 | 32 Panmure St, Brechin 32<br>32 Panmure St, Brechin 32<br>32 Panmure St, Brechin 37<br>32 Panmure St, Brechin 42<br>32 Panmure St, Brechin 42<br>32 Panmure St, Brechin 47<br>32 Panmure St, Brechin 54 | 32 Panmure<br>32 Panmure<br>32 Panmure<br>32 Panmure | St, Brechin 4332 Pannure St, Brechin 4432 Pannure St, Brechin 54St, Brechin 4332 Pannure St, Brechin 5932 Pannure St, Brechin 40St, Brechin 4332 Pannure St, Brechin 4132 Pannure St, Brechin 41St, Brechin 4332 Pannure St, Brechin 4432 Pannure St, Brechin 45St, Brechin 4332 Pannure St, Brechin 4432 Pannure St, Brechin 45St, Brechin 4332 Pannure St, Brechin 4432 Pannure St, Brechin 45St, Brechin 4832 Pannure St, Brechin 4932 Pannure St, Brechin 49St, Brechin 4832 Pannure St, Brechin 4932 Pannure St, Brechin 50St, Brechin 5332 Pannure St, Brechin 5432 Pannure St, Brechin 50 |
|--------------------------------------------------|------------------|---------------------------------------------------------------------------------------------------------------------------------------------------------------------------------------------------------|------------------------------------------------------|--------------------------------------------------------------------------------------------------------------------------------------------------------------------------------------------------------------------------------------------------------------------------------------------------------------------------------------------------------------------------------------------------------------------------------------------------------------------------------------------------------------------------------------------------------------------------------------------------|
| 31                                               | Council chan     | nber door D3 handle                                                                                                                                                                                     | 45-46                                                | Council chamber Air vent side view with detail                                                                                                                                                                                                                                                                                                                                                                                                                                                                                                                                                   |
|                                                  | fitting inside   |                                                                                                                                                                                                         |                                                      | of control lever                                                                                                                                                                                                                                                                                                                                                                                                                                                                                                                                                                                 |
| 32                                               | Council chan     | nber door D3 handle                                                                                                                                                                                     | 47                                                   | Hall looking to Registry door D5                                                                                                                                                                                                                                                                                                                                                                                                                                                                                                                                                                 |
|                                                  | fitting extern   | al                                                                                                                                                                                                      |                                                      |                                                                                                                                                                                                                                                                                                                                                                                                                                                                                                                                                                                                  |
| 33                                               | Council chan     | nber hearth detail                                                                                                                                                                                      | 48                                                   | Hall looking to Council chamber door D3                                                                                                                                                                                                                                                                                                                                                                                                                                                                                                                                                          |
| 34-36                                            | Council chan     | nber door D4 handle                                                                                                                                                                                     | 49-50                                                | Hall door D1 internal view and detail handle                                                                                                                                                                                                                                                                                                                                                                                                                                                                                                                                                     |
|                                                  | fitting inside   |                                                                                                                                                                                                         |                                                      |                                                                                                                                                                                                                                                                                                                                                                                                                                                                                                                                                                                                  |
| 37                                               | Council chan     | nber door D4 handle                                                                                                                                                                                     | 51                                                   | Door D5 swivel plat with maker's name                                                                                                                                                                                                                                                                                                                                                                                                                                                                                                                                                            |
|                                                  | fitting outsid   | e                                                                                                                                                                                                       |                                                      |                                                                                                                                                                                                                                                                                                                                                                                                                                                                                                                                                                                                  |
| 38-40                                            |                  | nber detail of light                                                                                                                                                                                    | 52                                                   | Door D5 handle to hall external                                                                                                                                                                                                                                                                                                                                                                                                                                                                                                                                                                  |
| 41                                               |                  | nber ceiling looking                                                                                                                                                                                    | 53                                                   | Hall light                                                                                                                                                                                                                                                                                                                                                                                                                                                                                                                                                                                       |
|                                                  | towards wind     |                                                                                                                                                                                                         |                                                      |                                                                                                                                                                                                                                                                                                                                                                                                                                                                                                                                                                                                  |
| 42-43                                            | Council chan     | nber window W1                                                                                                                                                                                          | 54                                                   | Door D5 to Registry internal view. Counter to                                                                                                                                                                                                                                                                                                                                                                                                                                                                                                                                                    |
|                                                  | from inside      |                                                                                                                                                                                                         |                                                      | LHS                                                                                                                                                                                                                                                                                                                                                                                                                                                                                                                                                                                              |
| 44                                               | Council chan     | nber Air vent front                                                                                                                                                                                     | 55                                                   | Door D5 inside (Registry) view handle                                                                                                                                                                                                                                                                                                                                                                                                                                                                                                                                                            |
|                                                  |                  |                                                                                                                                                                                                         | 1                                                    |                                                                                                                                                                                                                                                                                                                                                                                                                                                                                                                                                                                                  |

| 56    | Registry looking from door D5                          | 67    | Cloakroom looking from D8 towards hall    |  |
|-------|--------------------------------------------------------|-------|-------------------------------------------|--|
| 57    | Registry looking to door D5                            | 68-69 | Back Office                               |  |
| 58-60 | Registry- office looking across counter to public side | 70-71 | Strong room                               |  |
| 61-62 | Registry windows with notices                          | 72-73 | Strong room door details of maker's signs |  |
| 63    | Registry counter detail                                | 74-76 | Back hall, sink room and WC               |  |
| 64    | Registry. Blocked fireplace                            | 77    | NE elevation                              |  |
| 65    | Registry door D6                                       | 78-79 | SE elevation                              |  |
| 66    | Chairs from Council chamber                            | 80-81 | Front NW elevation                        |  |