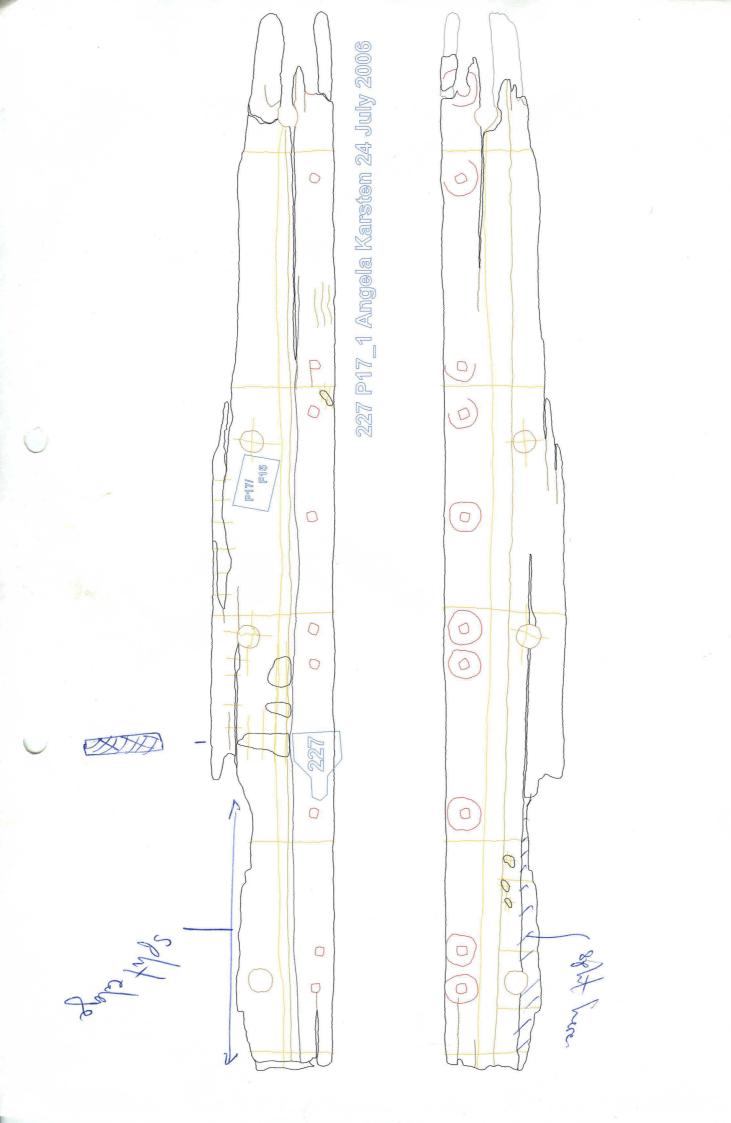

DB 19/2/8

| Cow Tag Funct                                                                                                 | ion Code         |
|---------------------------------------------------------------------------------------------------------------|------------------|
| Brief Description: [timber element, p/s, condition, fragments]                                                |                  |
| Fragment of PI7. fragile                                                                                      |                  |
| Notable Features: [tool marks, scribed lines, decoration, repairs] POINTS TO LOOK OUT FOR WHEN RECORDING ufos |                  |
| cut off in antiquity so toolmarks on edges and.                                                               |                  |
| - POSSIBLE BORER DAMAGE ON LAND INBD.                                                                         |                  |
|                                                                                                               |                  |
|                                                                                                               |                  |
|                                                                                                               |                  |
|                                                                                                               |                  |
| Wood Science: [rings, ARW, knots, sapwood, conversion]                                                        |                  |
| 1 morphite, torgetul ?? Hob =: And we at Hill                                                                 |                  |
|                                                                                                               |                  |
|                                                                                                               |                  |
| Recommended action: [samples, additional photos, moulding, queries and problems]                              |                  |
|                                                                                                               |                  |
|                                                                                                               |                  |
|                                                                                                               |                  |
| Cleaned: Recorded:                                                                                            | Photos:          |
| Checked: [corrections needed]                                                                                 | Initials & Date: |
| J. Sinesked. [contestions needed]                                                                             | MN 59/3/P        |
| Corrections Done [desktop, Faro Arm?]:                                                                        | Initials & Date: |