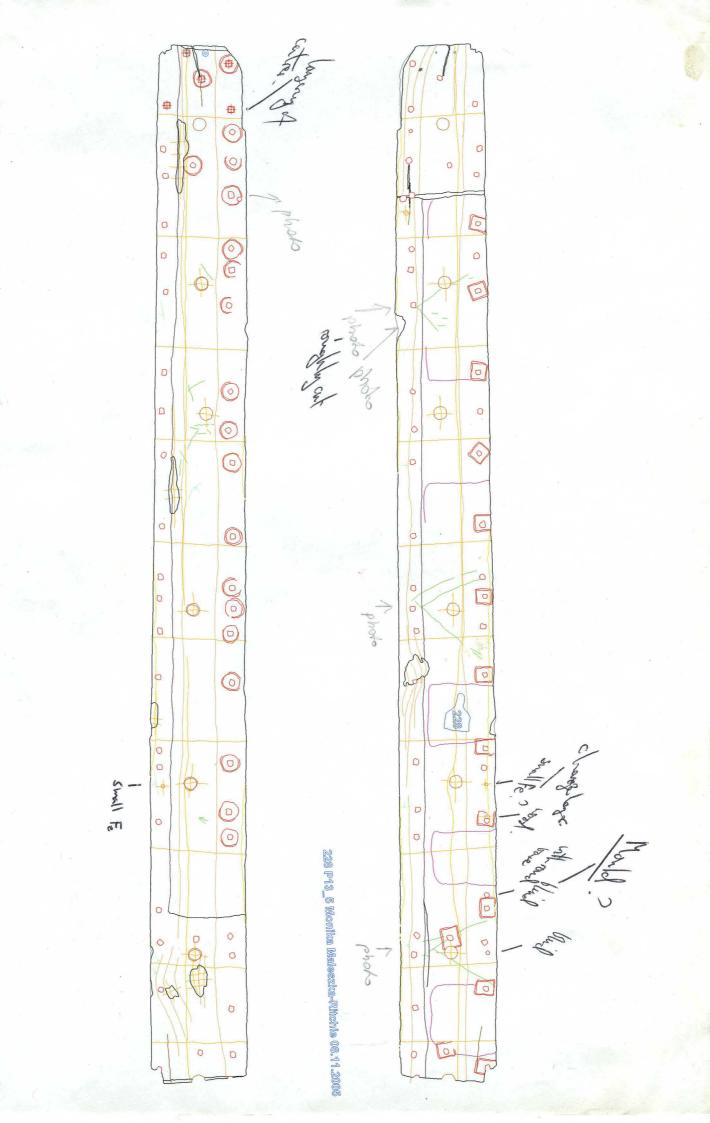

\$ 03 12 09 Function Code P13-5

|                                                                                                                                          | tion Code                 |
|------------------------------------------------------------------------------------------------------------------------------------------|---------------------------|
| Brief Description: [timber element, p/s, condition                                                                                       | 13_5                      |
|                                                                                                                                          | , magments)               |
| Well Preserved Plank                                                                                                                     |                           |
| Notable Features: [tool marks, scribed lines, dec<br>OUT FOR WHEN RECORDING ufos                                                         |                           |
| . 3 SETS OF SCRETGED LE                                                                                                                  | ENES AT FORWARD,          |
| MIDDLE AND AFT EMS                                                                                                                       | OF PLANK                  |
| OVAL NO JAINSTAM THAIG                                                                                                                   | 1665                      |
| X 200 Block                                                                                                                              |                           |
| (NAIL HEAD REMOVED FROM                                                                                                                  | Some flus bill & . (383   |
| * SOME INSCRIBED LINES ON DUTBOARD                                                                                                       |                           |
| Wood Science: [rings, ARW, knots, sapwood, co                                                                                            | onversion]                |
| Stought opened with exception of which will be a for of which of a port of sported with of a port of sported with of 115 120 121 110 111 | to                        |
| Recommended action: [samples, additional pho                                                                                             | os, moulding, queries and |
|                                                                                                                                          |                           |
| Wang man of me and also                                                                                                                  | soon again or             |
| problems] World wage of two did upper Change langung of contra at see Change small wood near to Fe                                       | it ansoro                 |
| Charge snall wood new to be                                                                                                              | C see bound               |
|                                                                                                                                          |                           |
| Cleaned: Recorded:                                                                                                                       | Photos: 1/02/06 mmR       |
| Cleaned: Office Recorded: OBJUJOOS MM                                                                                                    | OUT IMP OF NAIL HEAD MITH |
| Checked: [corrections needed]                                                                                                            | Initials & Date:          |
|                                                                                                                                          | NN. 20 4 6                |
| Corrections Done [desktop, Faro Arm?]:                                                                                                   | Initials & Date:          |
|                                                                                                                                          |                           |