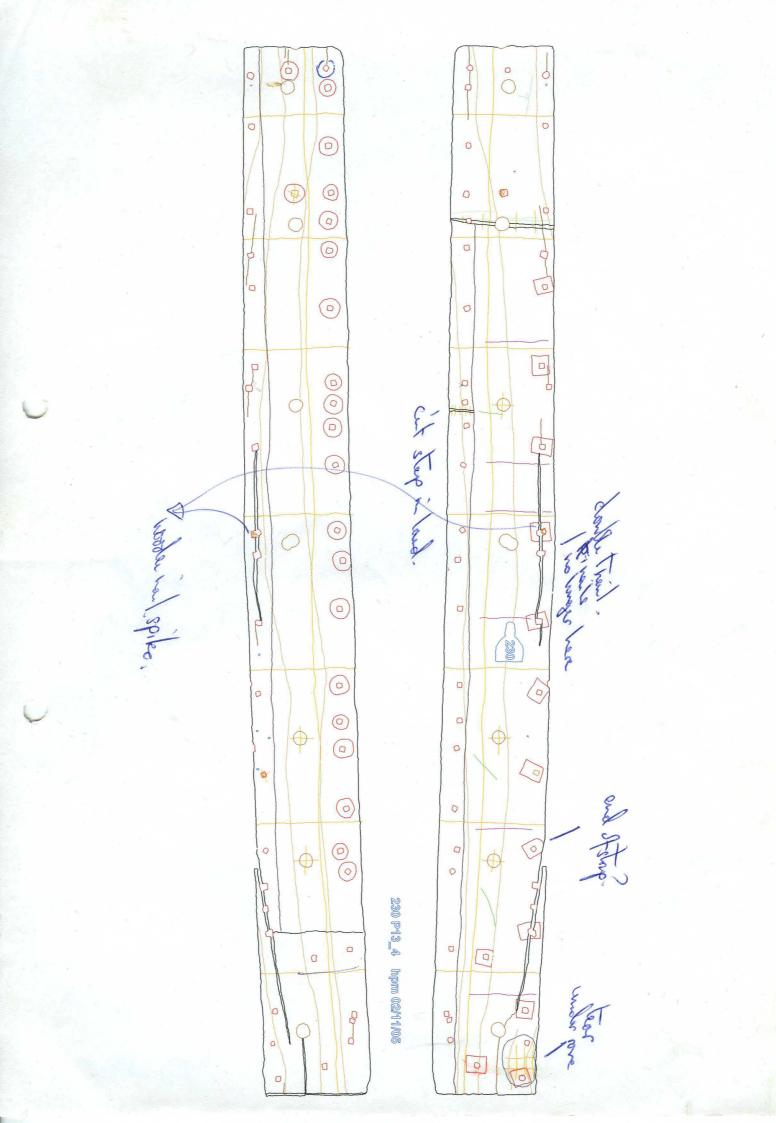

Cow Tag Brief Description: [timber element, p/s, condition, fragments] FORWAR D SCARF LOOSE MANUAL TO THE PARTY OF THE PART Notable Features: [tool marks, scribed lines, decoration, repairs] POINTS TO LOOK OUT FOR WHEN RECORDING ufos INBO AND ONTED EMOS Sights along valo, catal upper Ag ad formed upper Ag ad formed would.

Numan barrades or anthous. Wood Science: [rings, ARW, knots, sapwood, conversion] New adial but band to see 680H at found scorf ARH= 252/80 Recommended action: [samples, additional photos, moulding, queries and problems] Cleaned: Recorded: Photos: THIT/HPM 01/11/05 HPM 02/11/04 Initials & Date: Checked: [corrections needed] NN 4/11/5 Initials & Date: Corrections Done [desktop, Faro Arm?]: