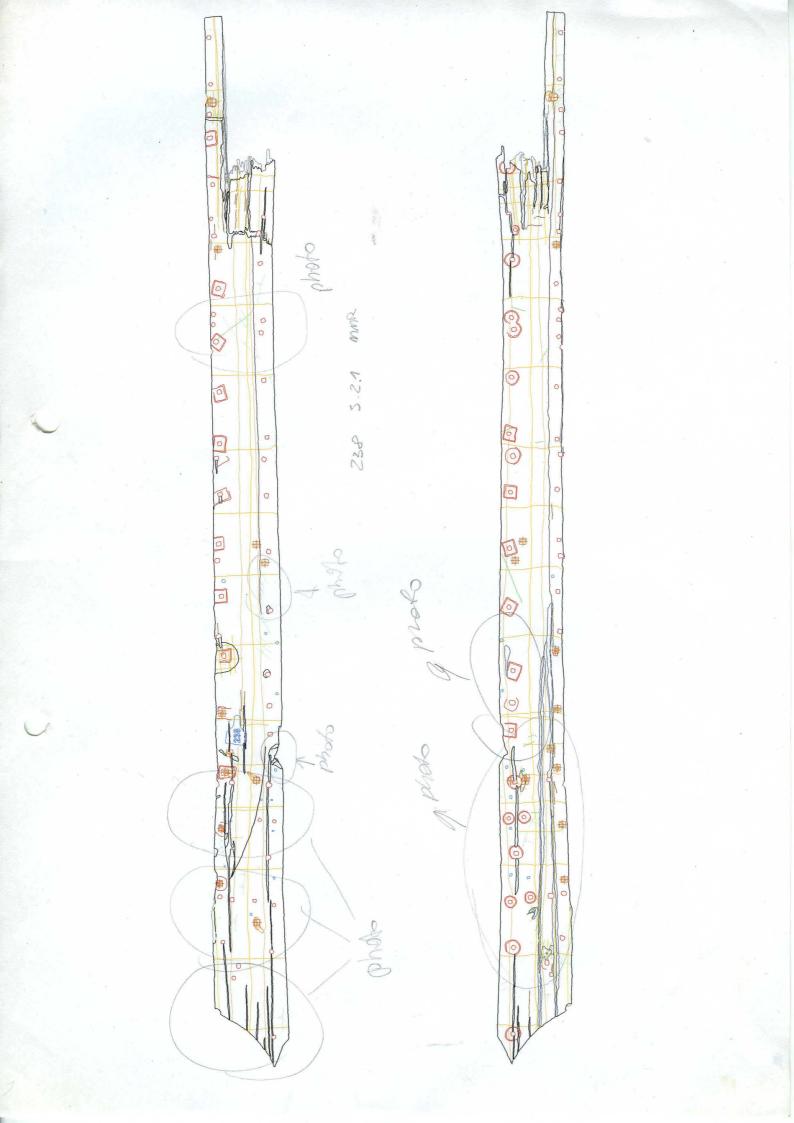

DB 19/2/8

|                                                               | Cow Tag                                                                                                                                              | 238                  |                                                                            | Function Co                                                                                                                | de52.1                                                                                                                                                                                       |                              |
|---------------------------------------------------------------|------------------------------------------------------------------------------------------------------------------------------------------------------|----------------------|----------------------------------------------------------------------------|----------------------------------------------------------------------------------------------------------------------------|----------------------------------------------------------------------------------------------------------------------------------------------------------------------------------------------|------------------------------|
| of Soy<br>feaguent<br>severed<br>a given -<br>quortay<br>2594 | Brief Desc<br>DAMAGE<br>BP CONCE<br>S) TE- IS<br>COULKING<br>Notable FOUT FOR<br>* IN #<br>ZEMAINA<br>PLANK 41                                       | ED WODEL  CKING TECH | AMIMACHAIR Parks, scribed line RDING ufos (X ME.  V MAILS, SOM EENAILS JEX | Indition, fragmond on Ditton, FAD, END, END, END, END, HICH HAVE A 720NT M. S., decoration OVERED INBEDDITED ON THE ONE ON | ents] HOWEVER BADLY DAMAGA OF THE PLANK -BOW E BEEN FILLED WITH, ATERIAL OUTBOARD FOCE I, repairs] POINTS TO LOOK WITH THICK LAYER OF  ED THE AFT END  AUE 2 LANDS (?) SCARF + INSCRIBED LIM | TAR.                         |
|                                                               |                                                                                                                                                      |                      |                                                                            |                                                                                                                            | 21a and 23852-1                                                                                                                                                                              | 3                            |
|                                                               | Wood Science: [rings, ARW, knots, sapwood, conversion]  c 120H+ c95 (founders) radial. Very standy yound Coar age trank with support on upperstage.  |                      |                                                                            |                                                                                                                            |                                                                                                                                                                                              |                              |
|                                                               | Recommended action: [samples, additional photos, moulding, queries and problems]  Dendes 85 prime surple brutien in sensitive area close to hard and |                      |                                                                            |                                                                                                                            |                                                                                                                                                                                              |                              |
|                                                               | Cleaned: 27/09/0                                                                                                                                     | AK, TNT, MM          | Recorded: 30/09/05 mm                                                      |                                                                                                                            | Photos: 09/03/06 MMR<br>IN: INS LINES, DPD MAIN<br>ONT FADD HAILS, NAIL HEADS + R                                                                                                            | NOODEN<br>S + PEESS<br>OVES. |
|                                                               | V Noils                                                                                                                                              | they know            | sand for some                                                              | alort fection                                                                                                              | Initials & Date:                                                                                                                                                                             |                              |
|                                                               | Correction                                                                                                                                           | ns Done [deskto      | op, Faro Arm?]:                                                            |                                                                                                                            | Initials & Date:                                                                                                                                                                             |                              |