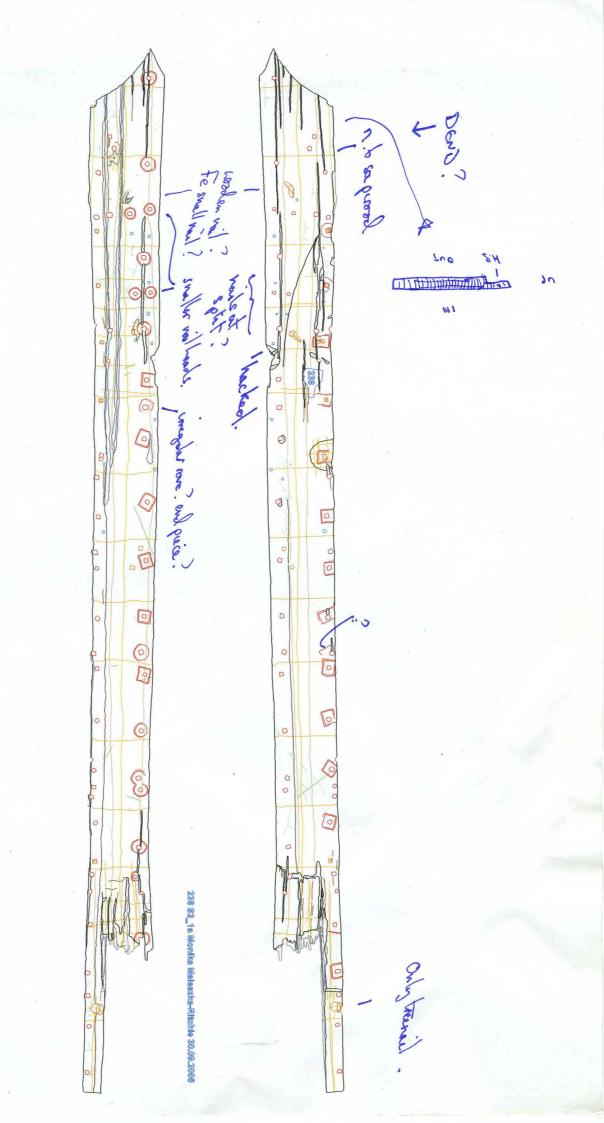

DB 19/2/8

|                                                               | Cow Tag                                                                                                                                              | 238                  |                                                                            | Function Co                                                                                                                | de52.1                                                                                                                                                                                       |                              |
|---------------------------------------------------------------|------------------------------------------------------------------------------------------------------------------------------------------------------|----------------------|----------------------------------------------------------------------------|----------------------------------------------------------------------------------------------------------------------------|----------------------------------------------------------------------------------------------------------------------------------------------------------------------------------------------|------------------------------|
| of Soy<br>feaguent<br>severed<br>a given -<br>quortay<br>2594 | Brief Desc<br>DAMAGE<br>BP CONCE<br>S) TE- IS<br>COULKING<br>Notable FOUT FOR<br>* IN #<br>ZEMAINA<br>PLANK 41                                       | ED WODEL  CKING TECH | AMIMACHAIR Parks, scribed line RDING ufos (X ME.  V MAILS, SOM EENAILS JEX | Indition, fragmond on Ditton, FAD, END, END, END, END, HICH HAVE A 720NT M. S., decoration OVERED INBEDDITED ON THE ONE ON | ents] HOWEVER BADLY DAMAGA OF THE PLANK -BOW E BEEN FILLED WITH, ATERIAL OUTBOARD FOCE I, repairs] POINTS TO LOOK WITH THICK LAYER OF  ED THE AFT END  AUE 2 LANDS (?) SCARF + INSCRIBED LIM | TAR.                         |
|                                                               |                                                                                                                                                      |                      |                                                                            |                                                                                                                            | 21a and 23852-1                                                                                                                                                                              | 3                            |
|                                                               | Wood Science: [rings, ARW, knots, sapwood, conversion]  c 120H+ c95 (founders) radial. Very standy yound Coar age trank with support on upperstage.  |                      |                                                                            |                                                                                                                            |                                                                                                                                                                                              |                              |
|                                                               | Recommended action: [samples, additional photos, moulding, queries and problems]  Dendes 85 prime surple brutien in sensitive area close to hard and |                      |                                                                            |                                                                                                                            |                                                                                                                                                                                              |                              |
|                                                               | Cleaned: 27/09/0                                                                                                                                     | AK, TNT, MM          | Recorded: 30/09/05 mm                                                      |                                                                                                                            | Photos: 09/03/06 MMR<br>IN: INS LINES, DPD MAIN<br>ONT FADD HAILS, NAIL HEADS + R                                                                                                            | NOODEN<br>S + PEESS<br>OVES. |
|                                                               | V Noils                                                                                                                                              | they know            | sand for some                                                              | alort fection                                                                                                              | Initials & Date:                                                                                                                                                                             |                              |
|                                                               | Correction                                                                                                                                           | ns Done [deskto      | op, Faro Arm?]:                                                            |                                                                                                                            | Initials & Date:                                                                                                                                                                             |                              |