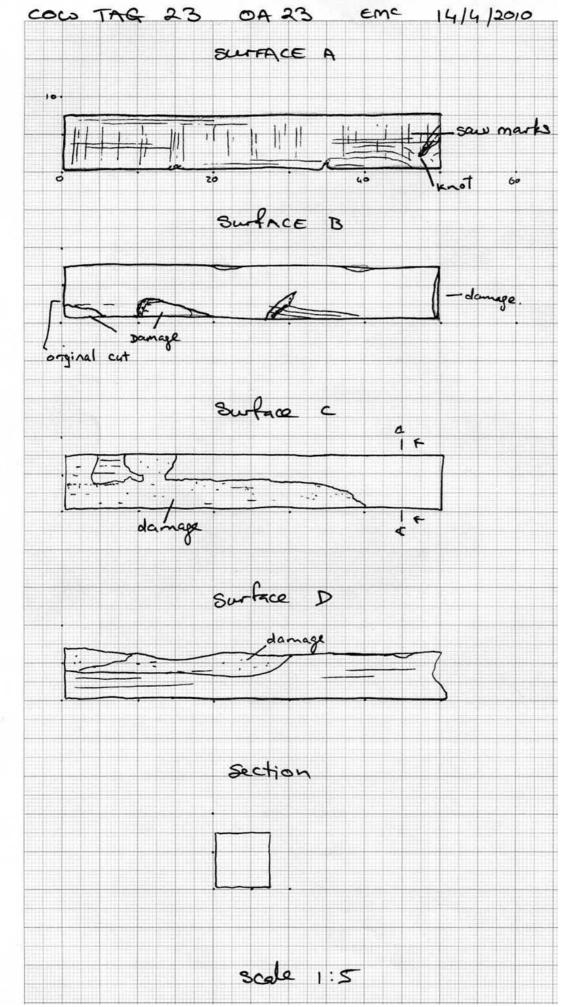

|                                                             | h                 | metal                                | D                                                | los                     | 111 &                                    | 5/10.               | )B                        | 9/05                                   | 2010  |
|-------------------------------------------------------------|-------------------|--------------------------------------|--------------------------------------------------|-------------------------|------------------------------------------|---------------------|---------------------------|----------------------------------------|-------|
| Cow Tag                                                     | 23                |                                      |                                                  |                         |                                          |                     |                           |                                        |       |
| Description<br>some dan<br>noden .<br>nod . One<br>nay Lare |                   | in len<br>sources<br>surfs<br>part o | one or<br>. One or<br>ace has n<br>f averfre     | e gos<br>regina<br>that | in sec<br>cond<br>cut<br>looks<br>ruchue | tion<br>end<br>like | 7. Sch<br>Possi<br>and co | n x 7.2<br>Vy ver<br>sne dat<br>narks. | Jaged |
| Wood Scie<br>Bark<br>Sapwood<br>Knotty<br>Straight grain    | Yes<br>Yes<br>Yes | 9                                    | o tree ring<br>pecies un<br>low grown<br>ssibly) | 10                      | -oA                                      |                     | 5                         |                                        |       |
| Recomment                                                   | ded action        | n: [sample                           | es, additional                                   | photos, r               | noulding,                                | queries             | and pro                   | blems]                                 |       |
| Checked: [c                                                 | orrection         | s needed]                            |                                                  |                         |                                          |                     |                           |                                        |       |
| Cleaned:                                                    |                   | 2                                    | Recorded:                                        | eme                     | 14/4/1                                   | O Phote             | os: L                     | /                                      |       |
|                                                             |                   |                                      |                                                  |                         |                                          |                     |                           |                                        |       |