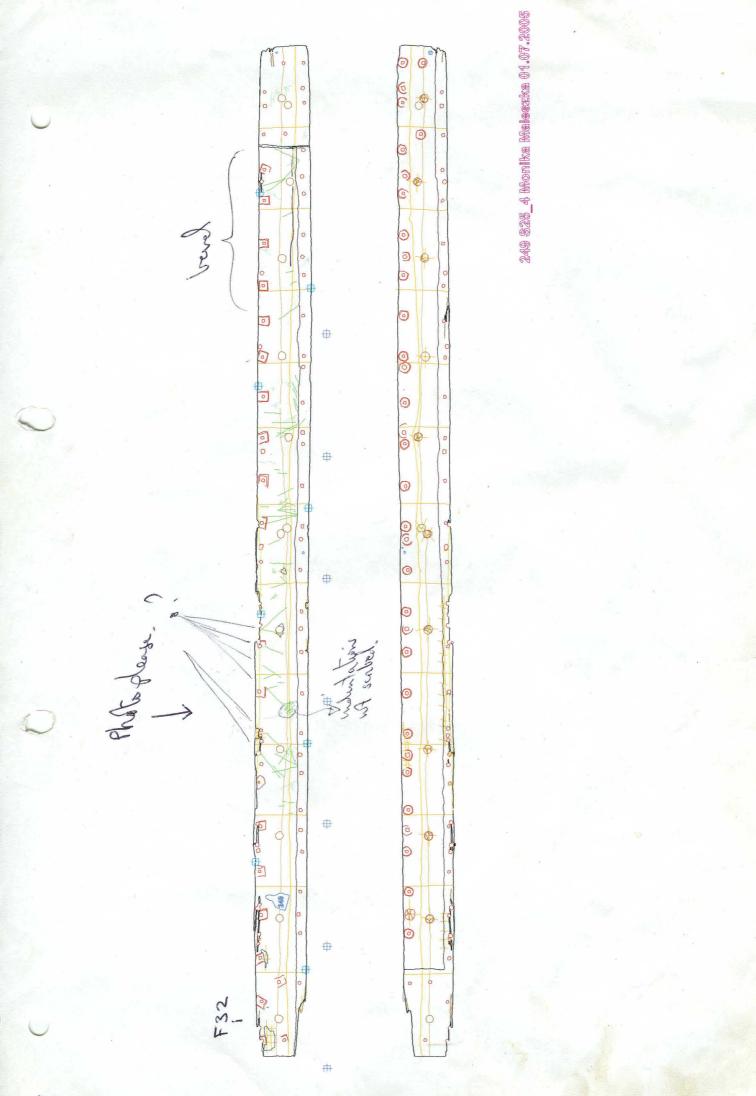

## SCAN 25/6/10 DB 19/2/8 **Function** Code 520.4 Brief Description: [timber element, p/s, condition, fragments] very long plank; damage # at apper inbol. edge (4 fragm.)

Notable Features: [tool marks, scribed lines, decoration, repairs] POINTS TO LOOK scribealtim OUT FOR WHEN RECORDING ufos lot of scribed lines: - between scarf and 2. Weenail

- between 3. + 4. bemail

- between: 6.+7. pernail on

- between 7. + 2. Trunail. 0 1

- between 8. + 9. helmail

· between 5. + 6. premail 011 /1A

Wood Science: [rings, ARW, knots, sapwood, conversion]

-> mail lies d outboard

tops of trenails on - between 4.+5, truncie

and at jorward edge (1 pagm.);

Cow Tag

outbol. Jace have

0

0

Recommended action: [samples, additional photos, moulding, queries and problems] photon -> nembed lines

| Cleaned:                                          | Recorded:<br>M5 25(10/7 | Photos: - INT. MARKS.<br>NATU HEAD<br>TREENAL NITH TREMMED |
|---------------------------------------------------|-------------------------|------------------------------------------------------------|
| hmished 25.05.05<br>Checked: [corrections needed] |                         | 13/06/05 №4. 2<br>Initials & Date:                         |
| Corrections Done [desktop, Faro Arm?]:            |                         | Initials & Date:                                           |