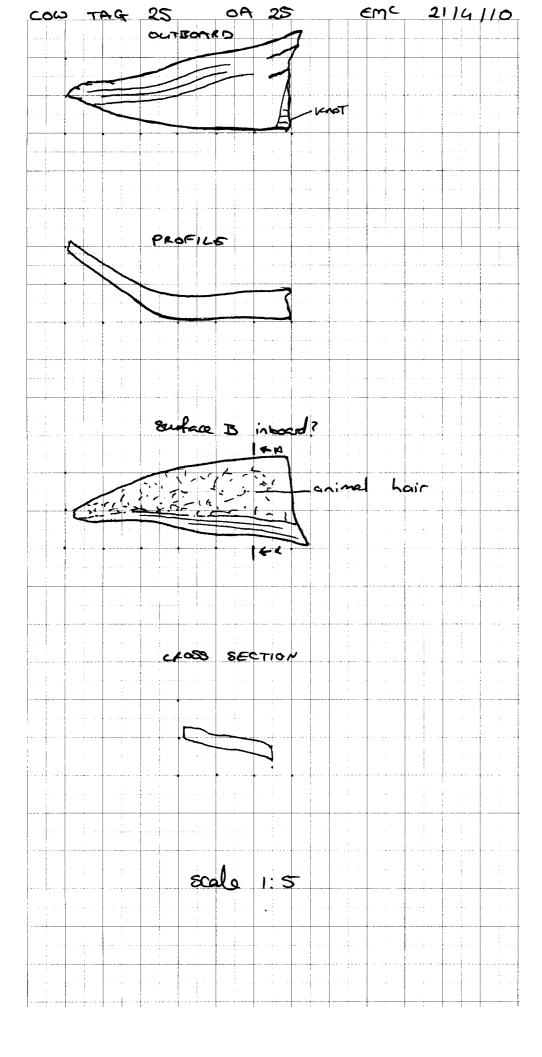

## 0105/20/11 Elle 1/2/11 leshessels mil

| Cow Tag 25                                                                                                                                                                                                                                     | Type plank                | fragment |
|------------------------------------------------------------------------------------------------------------------------------------------------------------------------------------------------------------------------------------------------|---------------------------|----------|
| Description plank fragment with thick layer of animal hair coulking or looting in situ. Fragment measures 32cm in longth, 2.5 cm thick twisted and distorted. No fastenings. Black string substance between animal hour and wood possibly for. |                           |          |
|                                                                                                                                                                                                                                                |                           |          |
| Wood Science: Possibly elm                                                                                                                                                                                                                     |                           |          |
| Bark Yes No Sapwood Yes No Knotty Yes No Straight grained Yes No                                                                                                                                                                               | Possibly elm. 15 how ring |          |
| Recommended action: [samples, additional photos, moulding, queries and problems] sample # taken of animal hair                                                                                                                                 |                           |          |
| Checked: [corrections needed]                                                                                                                                                                                                                  |                           |          |
| Cleaned:                                                                                                                                                                                                                                       | Recorded: 21/4/10 Photo   | os:      |
|                                                                                                                                                                                                                                                |                           |          |