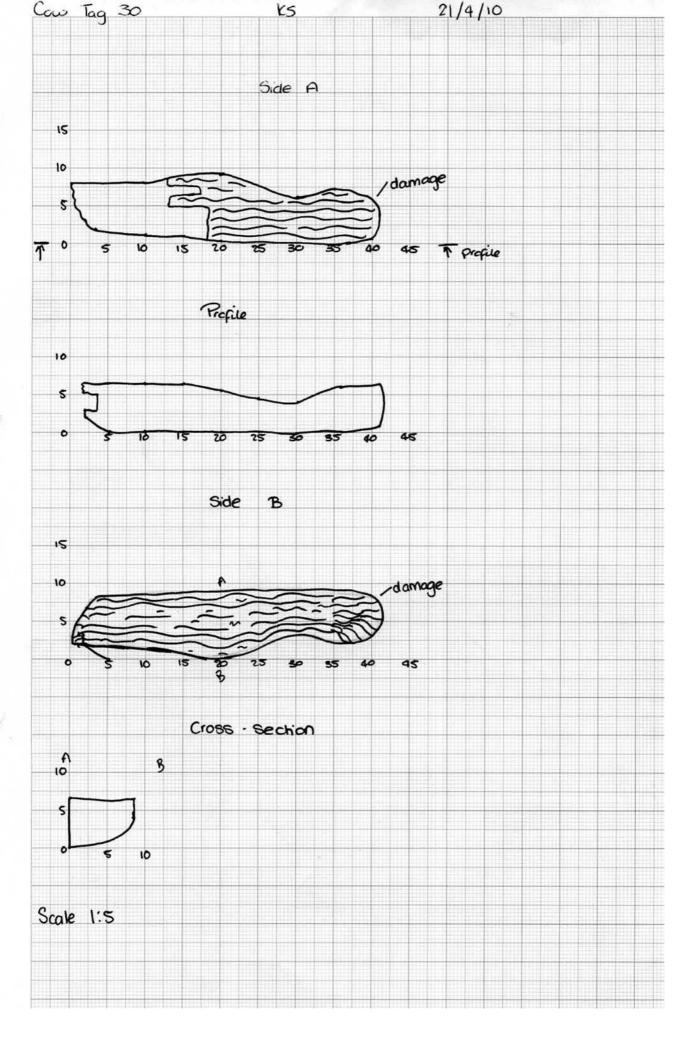

Oak, Orig runber 214, Disabel 11/5/10

| Cow Tag<br>30                                                  |                                    | Type function unknown Resside Pesr. |    |
|----------------------------------------------------------------|------------------------------------|-------------------------------------|----|
| Description                                                    |                                    | result rest.                        | al |
| length 42cm width                                              | 8.5cm depth bom                    | 38 19/05/2                          | •  |
| Colour.                                                        |                                    | The surface has parches of 10       | Sr |
| Side A is very cracked a damaged Surface is ?                  | nd damaged. Possible<br>8 cm long. | aliginal surface has been remove    | d. |
| Side B's suiface is ve                                         | ry damaged, possibly               | no original Surface Left.           |    |
| No visable treenail ho                                         | ios or metal houss                 | ner fasteness.                      |    |
|                                                                |                                    |                                     |    |
|                                                                |                                    |                                     |    |
|                                                                |                                    |                                     |    |
|                                                                |                                    |                                     |    |
|                                                                |                                    |                                     |    |
|                                                                |                                    |                                     |    |
|                                                                |                                    |                                     |    |
| Wood Science:                                                  | very bod Surface clama             | age.                                |    |
| Bart Van (1)                                                   | 9                                  |                                     |    |
| Bark Yes (No)                                                  |                                    |                                     |    |
| Sapwood Yes No                                                 | *                                  |                                     |    |
| •                                                              |                                    |                                     |    |
| 52                                                             |                                    |                                     |    |
| Knotty Yes No                                                  |                                    |                                     |    |
| Knotty Yes No                                                  |                                    |                                     | 18 |
| Knotty Yes No                                                  |                                    |                                     | 16 |
| Knotty Yes No                                                  | mples, additional photos           | s, moulding, queries and problems]  | 16 |
| Knotty Yes No                                                  | mples, additional photos           | s, moulding, queries and problems]  | 16 |
| Knotty Yes No                                                  | mples, additional photos           | s, moulding, queries and problems]  | 18 |
| Knotty Yes No                                                  | mples, additional photos           | s, moulding, queries and problems]  | H  |
| Knotty Yes No                                                  | mples, additional photos           | s, moulding, queries and problems]  | 14 |
| Knotty Yes No                                                  | mples, additional photos           | s, moulding, queries and problems]  |    |
| Knotty Yes No                                                  | mples, additional photos           | s, moulding, queries and problems]  |    |
| Knotty Yes No Straight grained Yes No Recommended action: [sar |                                    | s, moulding, queries and problems]  |    |
| Knotty Yes No Straight grained Yes No Recommended action: [sar |                                    | s, moulding, queries and problems]  |    |
| Knotty Yes No Straight grained Yes No Recommended action: [sar |                                    | s, moulding, queries and problems]  |    |
| Knotty Yes No Straight grained Yes No Recommended action: [sar | ded]                               |                                     |    |
| Knotty Yes No                                                  |                                    | photos:                             |    |