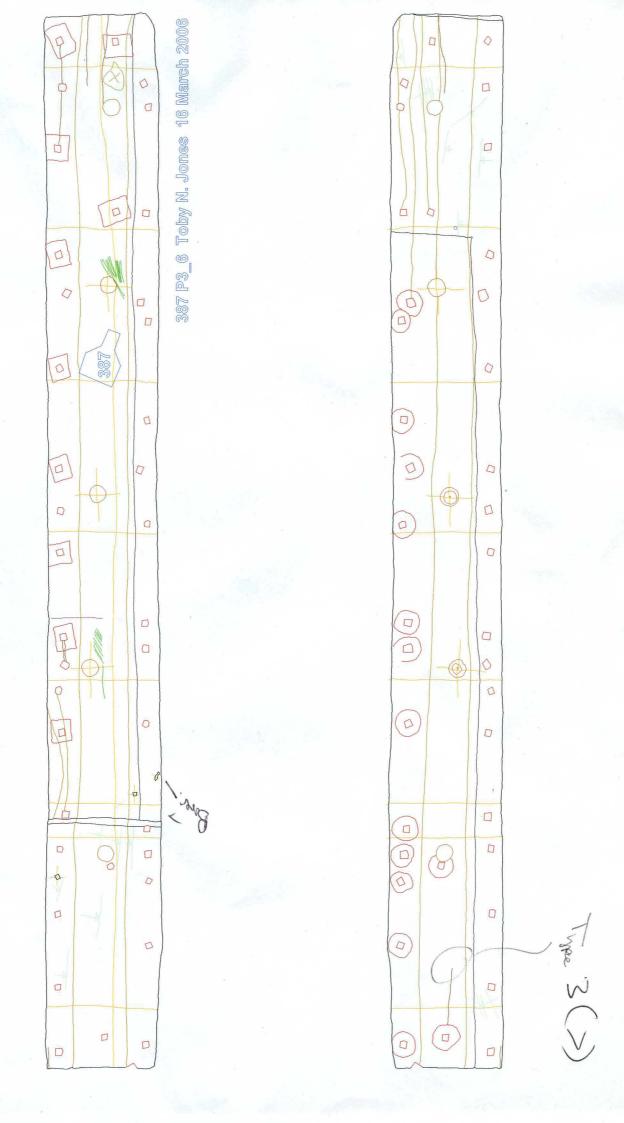

DB 11/3/8

|                                                               |                   | 0, 101,                                |       |
|---------------------------------------------------------------|-------------------|----------------------------------------|-------|
| Cow Tag 387                                                   |                   | Function Code P 3. 6                   |       |
| Brief Description: [timber                                    | PLANK -           | ondition, fragments]                   | The V |
| Notable Features: Itool n                                     | narks scribed lin | nes, decoration, repairs] POINTS TO LO | OK    |
| OUT FOR WHEN RECO                                             | RDING ufos        |                                        |       |
| 1 BIND HOLF UPPE                                              | R EDGE INB        | D. SCARF - Disagree - Limit            |       |
| 1 POSSIBLE ADD. NAIL                                          | - EDGE OF         | LAND, INBD., TOWARDS SCARF             |       |
| hallste last -                                                |                   | colload the toward scarf               |       |
| Bree whool                                                    |                   | se of outboard scarf                   | ri a  |
|                                                               | _                 |                                        |       |
| Type 3 at                                                     | cut board.        | crowle recorded                        |       |
|                                                               |                   |                                        |       |
|                                                               |                   |                                        | 5     |
|                                                               |                   |                                        |       |
| Radial (to ma<br>or 2) Sufty round<br>150 H ARV<br>P.H reyond | pm.               | n - 2                                  |       |
|                                                               | samples, addition | nal photos, moulding, queries and      | r.    |
| problems]                                                     | 1 4.              | 1+1                                    |       |
| a Charle Horse                                                | so douges as      | against tubes                          |       |
|                                                               |                   |                                        |       |
| Cleaned:                                                      | Recorded:         | Photos:                                |       |
| 01.03.06 TNJ, AK                                              |                   | 03.06                                  |       |
| Checked: [corrections ne                                      | Initials & Date;  |                                        |       |
|                                                               |                   | NY 38/4/p.                             |       |
| Corrections Done [desktop, Faro Arm?]:                        |                   | Initials & Date:                       |       |