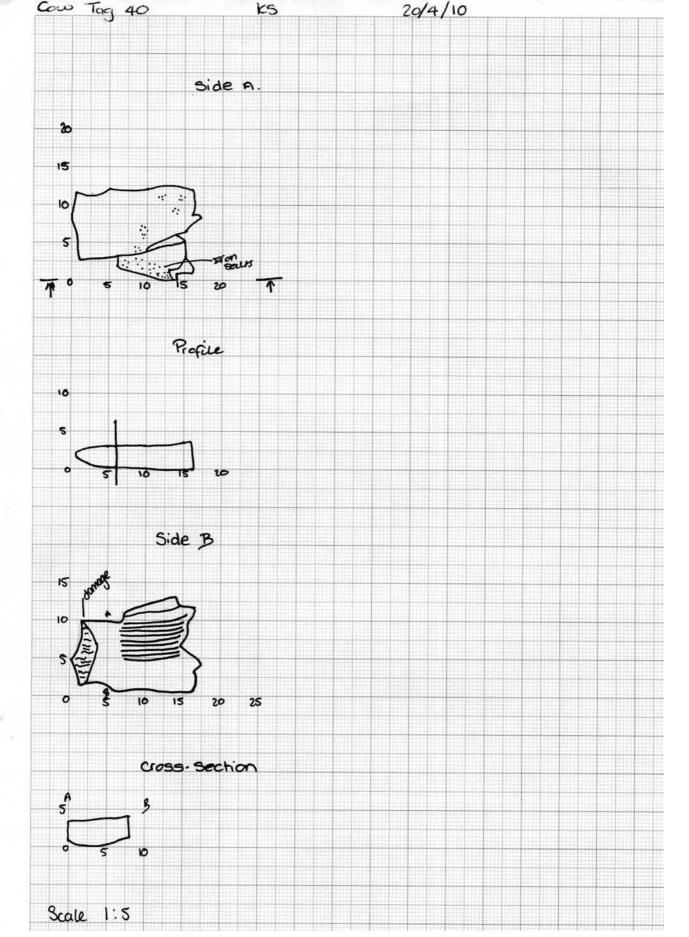

Elm, org no 231, desaded 11/5/10 Type 38 19/05/2017 Type Cow Tag 40 Timber fragment Description length 17-5cm walth 12cm clepth 3cm Side A is very dry with a crack local long. Both ands have broken of Surface has become slightly distorted. Has parches of Iron Salts. Fair of the weed is realing back. Side B' is dry with white coating in patches on the Surface. Encls are broken. reachily straight grainead, curves Slightly at one lend. **Wood Science:** No close rings Bark Yes Sapwood Yes NO Knotty Yes No No Straight grained Yes Recommended action: [samples, additional photos, moulding, queries and problems] Checked: [corrections needed]