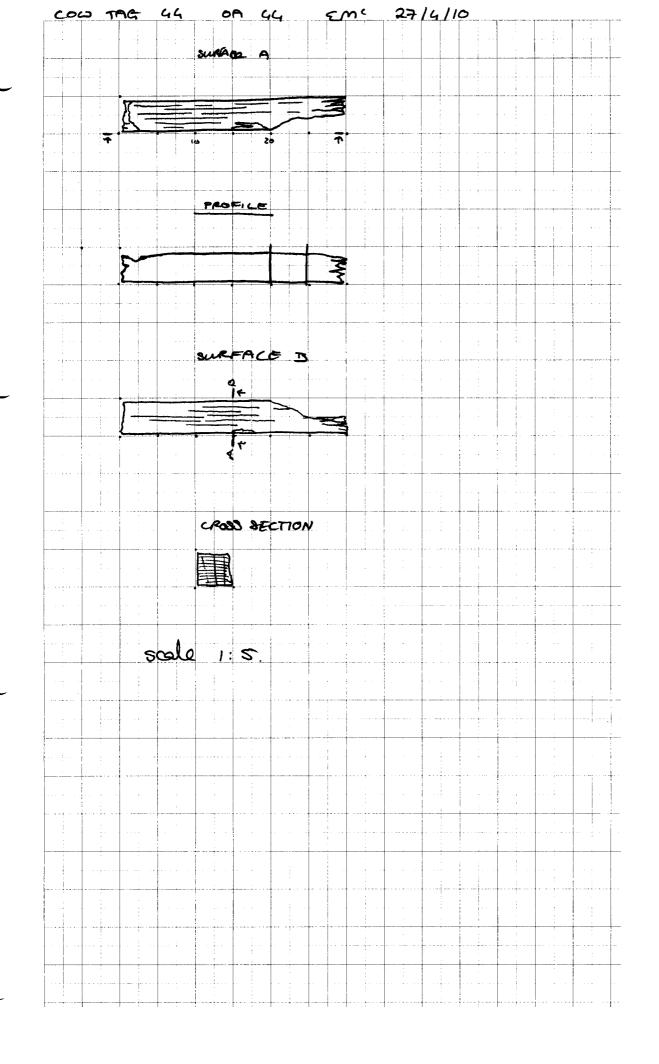

|                                                                                                                                                                          | JB 21/05/2010                         |
|--------------------------------------------------------------------------------------------------------------------------------------------------------------------------|---------------------------------------|
| Сон Тод                                                                                                                                                                  | 10 - 103 2010                         |
| Cow Tag                                                                                                                                                                  | function unknown                      |
| Description 30cm x 5.2cm x 4cm                                                                                                                                           | No fatness Rectangular                |
| in section, Damaged, possibly on                                                                                                                                         | site. No visible toolmarks            |
| Description 30 cm × 5.2 cm × 4 cm. No fatners, Rectaugular<br>in section, Damaged, possibly on site. No visible toolmarks<br>original wood number 233, function unknown. |                                       |
|                                                                                                                                                                          |                                       |
|                                                                                                                                                                          |                                       |
|                                                                                                                                                                          |                                       |
|                                                                                                                                                                          |                                       |
|                                                                                                                                                                          |                                       |
|                                                                                                                                                                          |                                       |
|                                                                                                                                                                          |                                       |
|                                                                                                                                                                          |                                       |
|                                                                                                                                                                          |                                       |
| Wood Science: 25 RINGS APPROX                                                                                                                                            |                                       |
| Bark Yes No Owk                                                                                                                                                          |                                       |
| Sapwood Yes                                                                                                                                                              |                                       |
| Knotty Yes 🜆                                                                                                                                                             |                                       |
| Straight grained (Yes) No                                                                                                                                                |                                       |
|                                                                                                                                                                          |                                       |
| Recommended action: [samples, additional photos, moulding, queries and problems]                                                                                         |                                       |
|                                                                                                                                                                          |                                       |
| herocould                                                                                                                                                                |                                       |
|                                                                                                                                                                          |                                       |
|                                                                                                                                                                          |                                       |
| •                                                                                                                                                                        | · · · · · · · · · · · · · · · · · · · |
| Checked: [corrections needed]                                                                                                                                            |                                       |
| 1) 1 1/2 10                                                                                                                                                              |                                       |
| Cleaned: Recorded:                                                                                                                                                       | Photos:                               |
|                                                                                                                                                                          | 14110                                 |
|                                                                                                                                                                          |                                       |