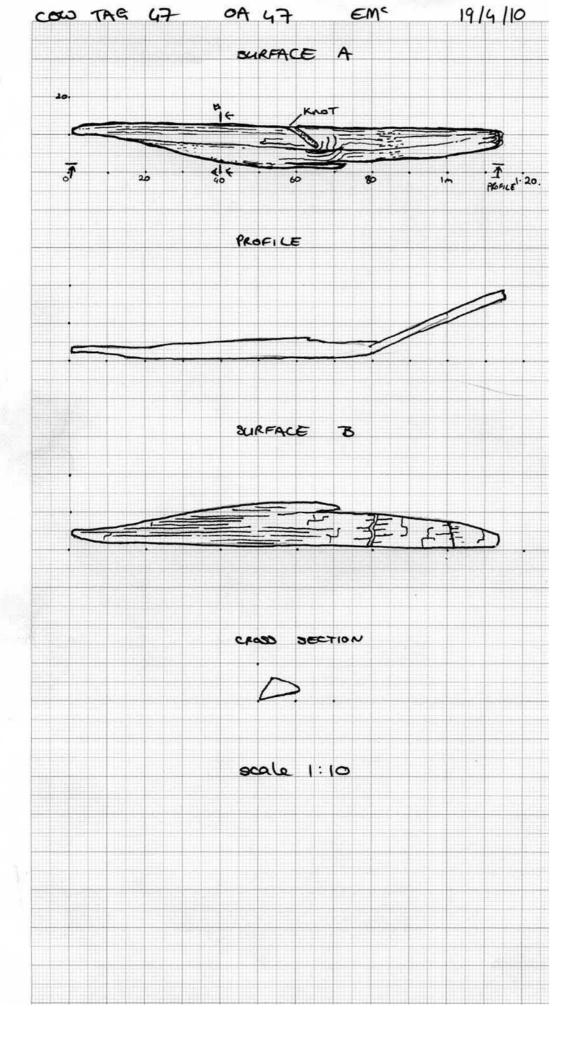

Discold 11/5/10. DB 21/05/2010

| Cow Tag 47                                                                                                                                                                                                                                                     | Type unknown possible Stringer Pragment |
|----------------------------------------------------------------------------------------------------------------------------------------------------------------------------------------------------------------------------------------------------------------|-----------------------------------------|
| Description 1.16m in length (distarted through large bend) 12cm at widest 5.5cm at Mickest one large knot to evidence of fasteners. No visible tool marks. Some cracking occurring on surfaces. This piece has a large bend, possibly cannot during excaustion |                                         |
| No visible tool marks. Some cracking occurring on surfaces.                                                                                                                                                                                                    |                                         |
| this piece has a large bend, possibly comood during excavation                                                                                                                                                                                                 |                                         |
|                                                                                                                                                                                                                                                                |                                         |
|                                                                                                                                                                                                                                                                |                                         |
|                                                                                                                                                                                                                                                                |                                         |
|                                                                                                                                                                                                                                                                |                                         |
|                                                                                                                                                                                                                                                                |                                         |
|                                                                                                                                                                                                                                                                |                                         |
| original wood number 2                                                                                                                                                                                                                                         | 34                                      |
| Wood Science: redea                                                                                                                                                                                                                                            | lly split                               |
| Bark Yes 6 35-40                                                                                                                                                                                                                                               | hee rings                               |
| Bark Yes 10 35-40 here rings Sapwood Yes 10 species?                                                                                                                                                                                                           |                                         |
| Knotty Yes 100- just one large knot                                                                                                                                                                                                                            |                                         |
| Straight grained (es) No - except around one large                                                                                                                                                                                                             |                                         |
| Knot                                                                                                                                                                                                                                                           |                                         |
| Recommended action: [samples, additional photos, moulding, queries and problems]                                                                                                                                                                               |                                         |
|                                                                                                                                                                                                                                                                |                                         |
|                                                                                                                                                                                                                                                                |                                         |
|                                                                                                                                                                                                                                                                |                                         |
|                                                                                                                                                                                                                                                                |                                         |
|                                                                                                                                                                                                                                                                |                                         |
| Checked: [corrections needed]                                                                                                                                                                                                                                  |                                         |
| · · · · · · · · · · · · · · · · · · ·                                                                                                                                                                                                                          |                                         |
| Cleaned: Red                                                                                                                                                                                                                                                   | corded: Photos:                         |
|                                                                                                                                                                                                                                                                |                                         |
|                                                                                                                                                                                                                                                                |                                         |