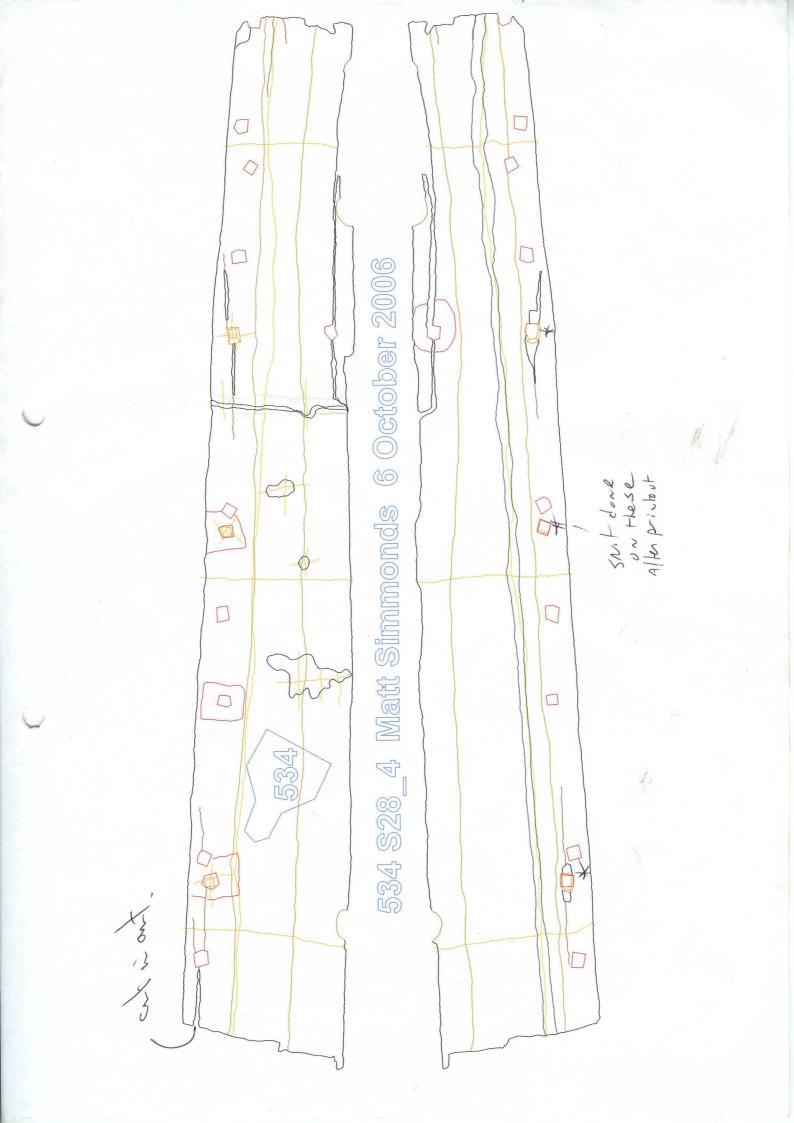

|                                                                                                          | DR 12/2/2            |
|----------------------------------------------------------------------------------------------------------|----------------------|
| Cow Tag 534                                                                                              | Function Code 528, 4 |
| Brief Description: [timber element, p/s, condition, fragments]                                           |                      |
| PART OF AFT SCARE /PU                                                                                    | ANK 3 PIECES         |
| Notable Features: [tool marks, scribed lines, decoration, repairs] POINTS TO LOOK OUT FOR WHEN RECORDING |                      |
| NNF                                                                                                      |                      |
| ADD, TREENAILS                                                                                           |                      |
| Forwardeloge-                                                                                            |                      |
| out and dupid                                                                                            |                      |
|                                                                                                          |                      |
| T                                                                                                        |                      |
| T.1 T.2 T.3 T.4 T                                                                                        | 7.5 T.6 T.7          |
| Wood Science: [rings, ARW, knots, sapwood, conversion]                                                   |                      |
| Lend rogion                                                                                              |                      |
| Recommended action: [samples, additional photos, moulding, queries and problems]                         |                      |
|                                                                                                          |                      |
|                                                                                                          |                      |
|                                                                                                          |                      |
|                                                                                                          |                      |
| Cleaned: Recorded:                                                                                       | Photos:              |
| 20/09 LOB 13 MS 6                                                                                        | 110/6                |
| Checked: [corrections needed]                                                                            | Initials & Date:     |
|                                                                                                          | NN 18/10/9           |
| Corrections Done [desktop, Faro Arm?]:                                                                   | Initials & Date:     |