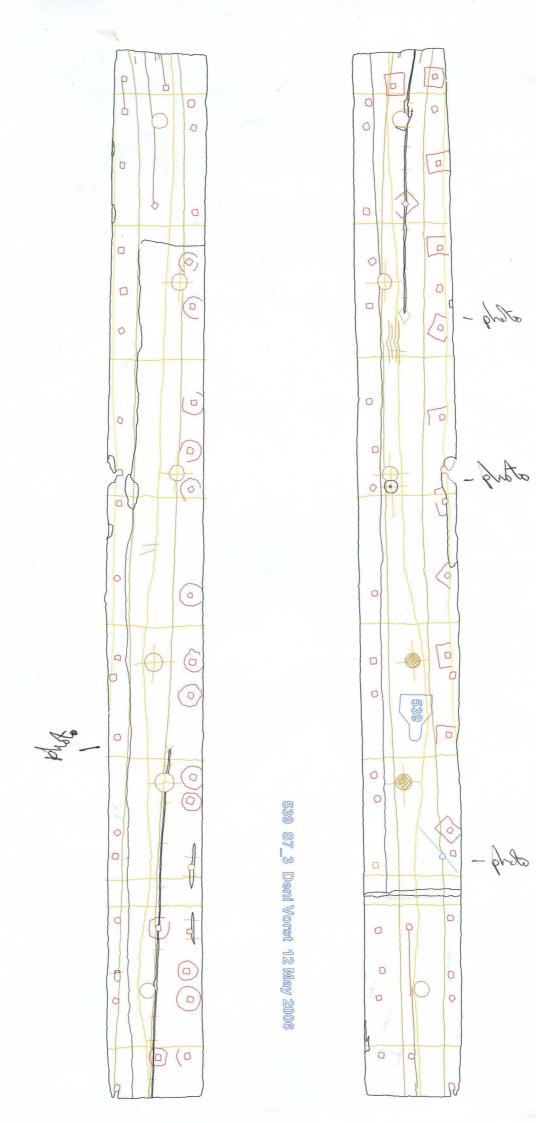

DB 12/3/8

|         | Cow Tag                                                                                                                                                                                                         | 539         | winds<br>and    | Function Co | ode     | 5.7.3     |       |   |
|---------|-----------------------------------------------------------------------------------------------------------------------------------------------------------------------------------------------------------------|-------------|-----------------|-------------|---------|-----------|-------|---|
|         | Brief Description: [timber element, p/s, condition, fragments]                                                                                                                                                  |             |                 |             |         |           |       |   |
|         | Notable Features: [tool marks, scribed lines, decoration, repairs] POINTS TO LOOK OUT FOR WHEN RECORDING ufos  18 do able freezal                                                                               |             |                 |             |         |           |       |   |
|         |                                                                                                                                                                                                                 |             |                 |             |         |           |       |   |
|         | add. no                                                                                                                                                                                                         | il goin     | g through d     | vagonal     | CNSCI   | ited line | close |   |
|         | to Step                                                                                                                                                                                                         | - To a      | of broader 5    | Loon        |         |           |       |   |
|         | OB: X, fairly vague, inscribed @ 1.40 forward of aft edge, on line with treenail. Also inscribed lines at Im forward of aft edge.                                                                               |             |                 |             |         |           |       |   |
|         | at 11                                                                                                                                                                                                           | n forwe     | ard of aft e    | dge         |         |           |       | ā |
|         | ×                                                                                                                                                                                                               | Type?       | Brooker &       | aft.        |         |           |       |   |
|         |                                                                                                                                                                                                                 |             |                 |             |         | 1         |       | a |
| _photo  | Wood Science: [rings, ARW, knots, sapwood, conversion]  - diamond on in board face at end of crack, forward end  - line across blind hole at inboard, aftend  65H+5S Radial. Pth beyond  were edgy ARN = 202/70 |             |                 |             |         |           |       |   |
|         |                                                                                                                                                                                                                 |             |                 |             |         |           |       |   |
|         | Recommended action: [samples, additional photos, moulding, queries and problems] Another unfinished drill hole made by some during dig                                                                          |             |                 |             |         |           |       |   |
| 4       | outboard face, aftend near scarf: there's a I marked as wooden rail, for there was a bit of worden near falling out of that hole internal manh outboard face as well                                            |             |                 |             |         |           |       |   |
| joheto- | Protos as indicated - see port on                                                                                                                                                                               |             |                 |             |         |           |       |   |
|         |                                                                                                                                                                                                                 |             |                 | en an       | Dhata   | 10/       |       |   |
|         | Cleaned:                                                                                                                                                                                                        | 11/05/05    | Recorded:       |             |         | os: m3    |       |   |
|         | Checked: [cor                                                                                                                                                                                                   | 1 100       | eded]           |             | Initial | s & Date: |       | 1 |
|         | <b>✓</b>                                                                                                                                                                                                        |             |                 |             | ni      | 0 25/5/   | 1     |   |
|         | Corrections D                                                                                                                                                                                                   | one [deskto | pp, Faro Arm?]: | 4           | Initial | s & Date: |       |   |
|         |                                                                                                                                                                                                                 |             |                 | 2           |         | 26        |       |   |