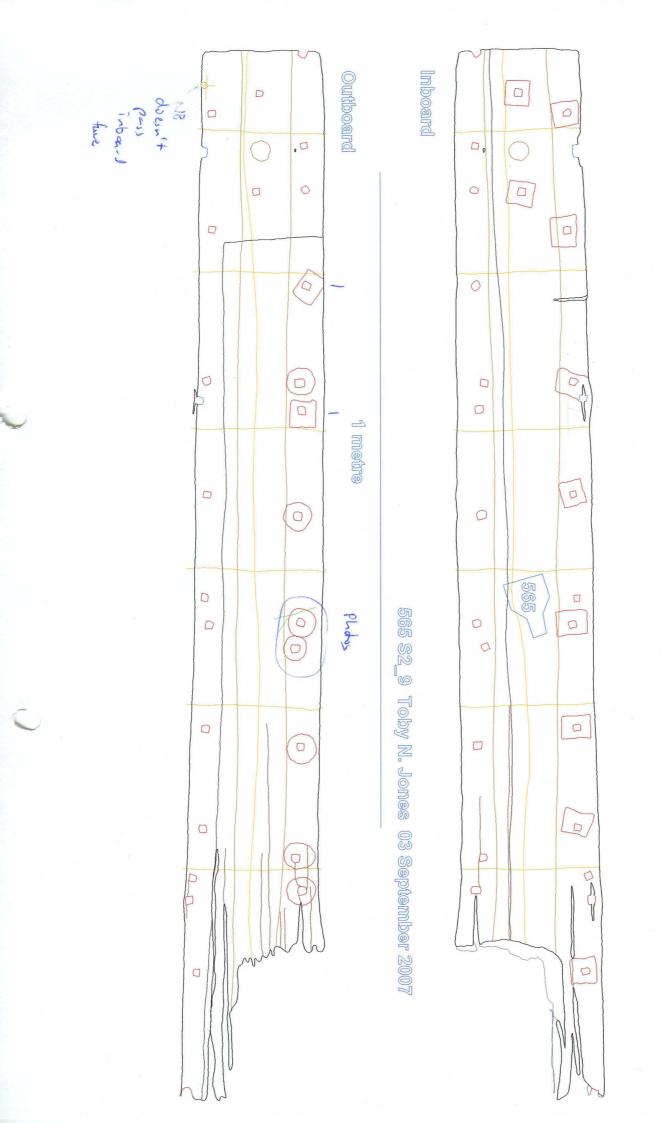

Cow Tag 565

Brief Description: [timber element, p/s, condition, fragments]

GROOD CONDITION - AFT SITE DAMACED + SCARF Q. WHITE

OUTBOARD - NEXT TO F 58 [NEXT THE SCARF & WHITE

OUTBOARD - NEXT TO F 58 [NEXT THE SCARF & SQUARE IMPRESSIONS

FROM ROVE (?)

Notable Features: [tool marks, scribed lines, decoration, repairs] POINTS TO LOOK

OUT FOR WHEN RECORDING ufos

2. SQUARE SHAPED ROVES ON OUTBD. FACE

NICE AXE MARKS ON INBOARD FACE

1 INSCRIBED LINE ON OUTBD. FACE

Wood Science: [rings, ARW, knots, sapwood, conversion]

Clos H at formal scart

Redul, straight gravied

Lose trend int clear but put here edge

remot cute of panel tree. 189/105 (8mm)

Recommended action: [samples, additional photos, moulding, queries and problems]

| Cleaned: 20/09/05                                                                      | Recorded: TNJ                                      | Photos: 9/03/06 MMR |
|----------------------------------------------------------------------------------------|----------------------------------------------------|---------------------|
| Checked: [corrections needed]  Missed small Fe vail - see drawn  Puto of antibood over |                                                    | Initials & Date:    |
| Corrections Done [d                                                                    | ctions Done [desktop, Faro Arm?]: Initials & Date: |                     |