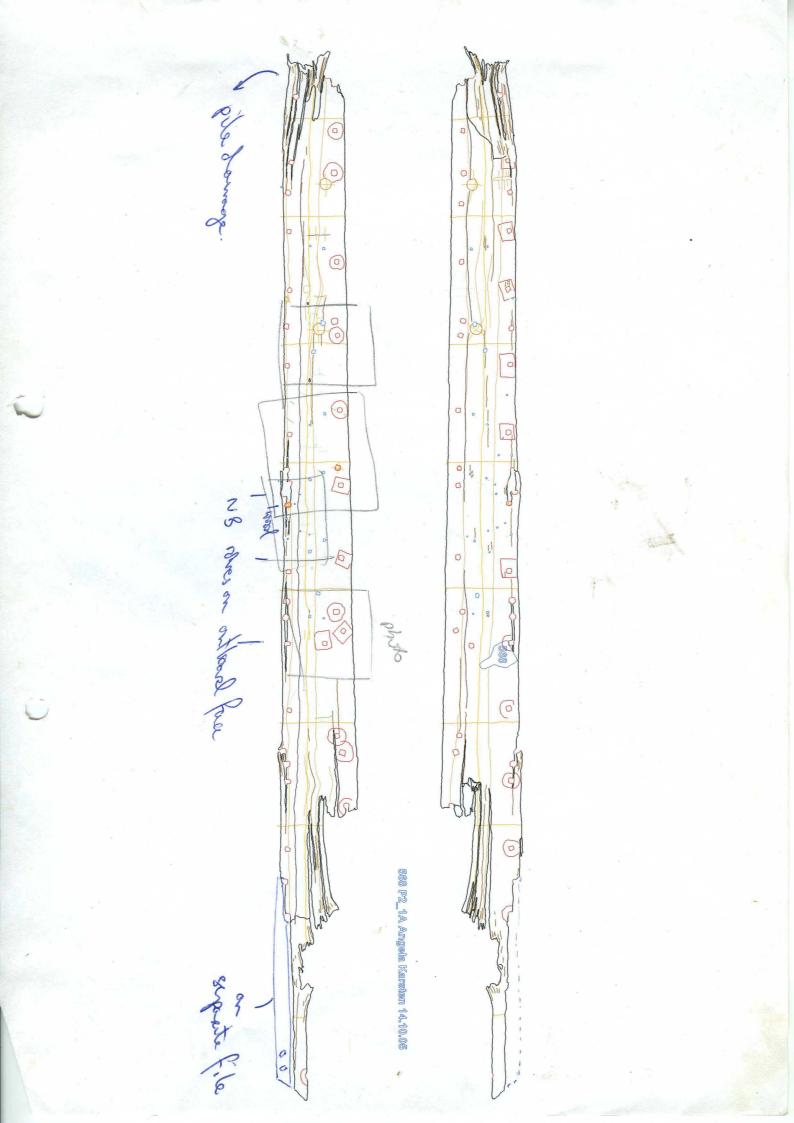

DB 13/3/8

| Cow Tag 568 Function                                                                                                         | on Code P2.1A                        |
|------------------------------------------------------------------------------------------------------------------------------|--------------------------------------|
| Brief Description: [timber element, p/s, condition, f                                                                        | fragments]                           |
| Brief Description: [timber element, p/s, condition, fragments]  ACTUALLY WELL PRESERVED PLANK BUT BOTH ENDS  ARE PAHAGED WAS |                                      |
| TINGLE (cow 569) affached to a                                                                                               | ulld.                                |
| Notable Features: [tool marks, scribed lines, deco                                                                           | ration, repairs] POINTS TO LOOK      |
| OUT FOR WHEN RECORDING ufos - SEVERACE SMALL CRACKS - timbe over one of these                                                |                                      |
| - LOADS OF ADDITIONAL NAILS ALSO ON LAND                                                                                     |                                      |
| - LOAUS OF ADVITTO NAC NATED                                                                                                 | 4200 01- 471-0                       |
| - 2 "NOTCHES" ON OUTBO. LAND                                                                                                 | -10                                  |
| - 1 LINE GOTHG UNDER NAIL HE                                                                                                 | EAU                                  |
| - 1 PLUGGED HOLE > more (3)                                                                                                  | 000                                  |
| els the los load agound                                                                                                      | ate for +3.                          |
| January January                                                                                                              |                                      |
| 17 Froguent                                                                                                                  | · W                                  |
| low o                                                                                                                        | 2595                                 |
| Wood Science: [rings, ARW, knots, sapwood, con                                                                               | version]                             |
| C75H DOLL= 185 /20-                                                                                                          |                                      |
| Wen rold. Pith beyord mur edge.                                                                                              |                                      |
|                                                                                                                              |                                      |
|                                                                                                                              |                                      |
|                                                                                                                              |                                      |
| Recommended action: [samples, additional photo                                                                               | s, moulding, queries and             |
| problems]                                                                                                                    |                                      |
| Detached food of found end int seconded - read adding done                                                                   |                                      |
|                                                                                                                              |                                      |
| Wed police of hood and + trafe.                                                                                              |                                      |
| RE RECO OS                                                                                                                   | 5/09/0735                            |
|                                                                                                                              |                                      |
| 13. 10.05 HPH, HH, TNTAN 14.10.05 AK                                                                                         | TENT) 22/03/06 - UNDER TINGLE SEPART |
| Checked: [corrections needed]                                                                                                | Initials & Date:                     |
|                                                                                                                              | NN 28/10/5                           |
| Corrections Done [desktop, Faro Arm?]:                                                                                       | Initials & Date:                     |
|                                                                                                                              |                                      |
|                                                                                                                              |                                      |