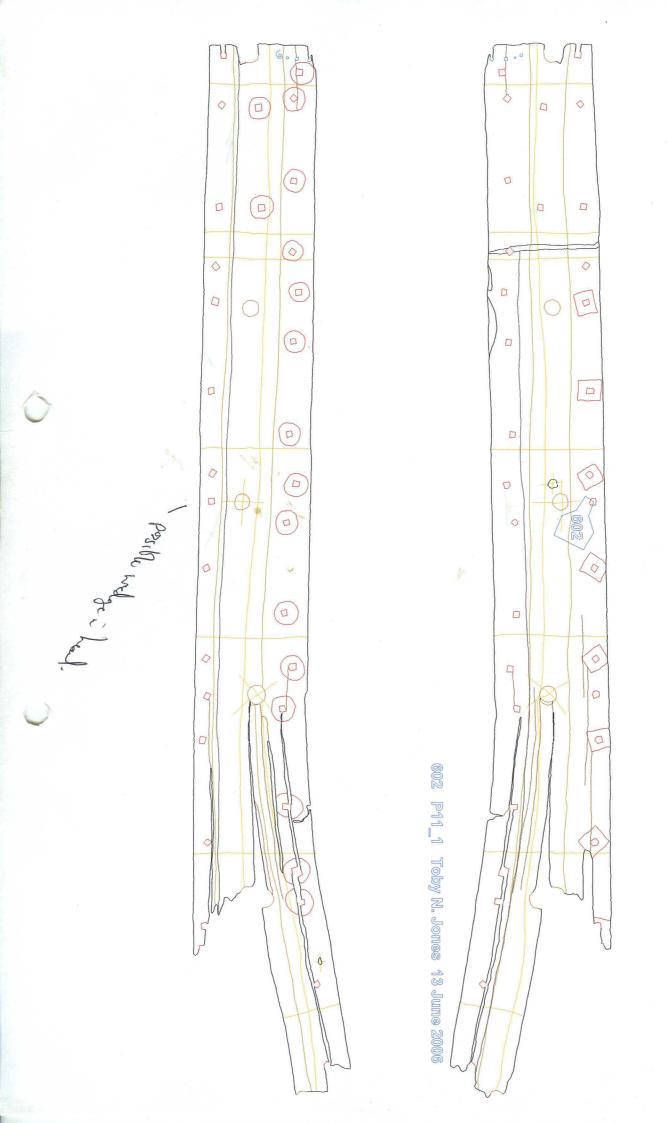

| Cow Tag                                                        | 602                                                                                   | Function Code            | D 11-011       |
|----------------------------------------------------------------|---------------------------------------------------------------------------------------|--------------------------|----------------|
| Brief Description: [timber element, p/s, condition, fragments] |                                                                                       |                          |                |
| TRUNCAT                                                        | to plank                                                                              |                          |                |
|                                                                | res: [tool marks, scribed line                                                        | es, decoration, repairs] | POINTS TO LOOK |
| INBO AND:-                                                     |                                                                                       |                          |                |
| 00 TBOAN):                                                     | - WEDGE IN TRE                                                                        | TEVAIL AT AFT            | ENO OT         |
| hilos<br>sa His                                                | e: [rings, ARW, knots, sapwo<br>of off scort, c/10]<br>rend meridoe or of<br>205/110. |                          |                |
| Recommende problems]                                           | d action: [samples, additiona                                                         | al photos, moulding, qu  | ueries and     |
| Cleaned:                                                       | My Recorded:<br>KMy TNJ 13 Ja                                                         | Photos:                  |                |
|                                                                | rections needed]                                                                      | Initials &               | Date:          |
| Corrections D                                                  | one [desktop, Faro Arm?]:                                                             | Initials &               | Date:          |